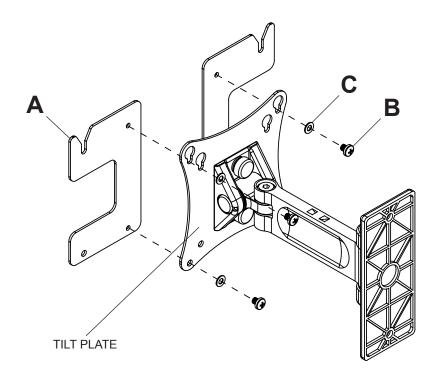

## ATTACHING ADAPTOR PLATES TO EXISTING TILT PLATE

Attach Adaptor Plates (**A**) to the existing tilt plate of arm assembly using four M5 x 6mm screws (**B**) and four No. 10 flat washers (**C**).

Visit Peerless at www.peerless-av.co.uk