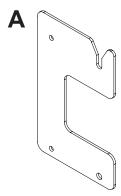

## **Parts List**

|   | Description             | Qty | Part No. |
|---|-------------------------|-----|----------|
| Α | VESA® adaptor plate     | 2   | 095-1590 |
| В | M5 x 6mm Phillips screw | 4   | 520-1023 |
| С | No. 10 flat washer      | 4   | 540-9400 |

## ATTACHING ADAPTOR PLATES TO EXISTING TILT PLATE

Attach Adaptor Plates (**A**) to the existing tilt plate of arm assembly using four M5 x 6mm screws (**B**) and four No. 10 flat washers (**C**).

Visit Peerless at www.peerless-av.co.uk