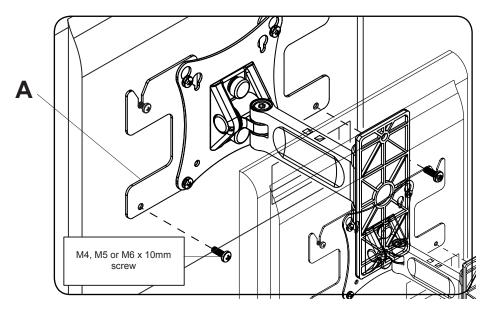

NOTE: If hole pattern is in a pocket, insert two 20mm screws with two retaining spacers (supplied with existing wall mount) into top two holes of screen.

Depending on the make of your screen, insert one M4 x 10mm, M5 x 10mm or M6 x 10mm screw through each bottom hole of the adaptor plate ( $\bf A$ ) as shown below.