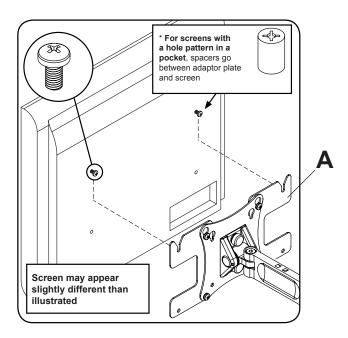

## ATTACHING ADAPTOR PLATE TO REAR OF SCREEN

Using the screws supplied with your existing wall mount, insert two screws into the top holes of screen, leaving approximately 6.3 mm (1/4) of exposed thread. Hook screws onto slots of adaptor plates (**A**) as shown below.

NOTE: If hole pattern is in a pocket, insert two 20mm screws with two retaining spacers (supplied with existing wall mount) into top two holes of screen.

Depending on the make of your screen, insert one M4 x 10mm, M5 x 10mm or M6 x 10mm screw through each bottom hole of the adaptor plate ( $\bf A$ ) as shown below.