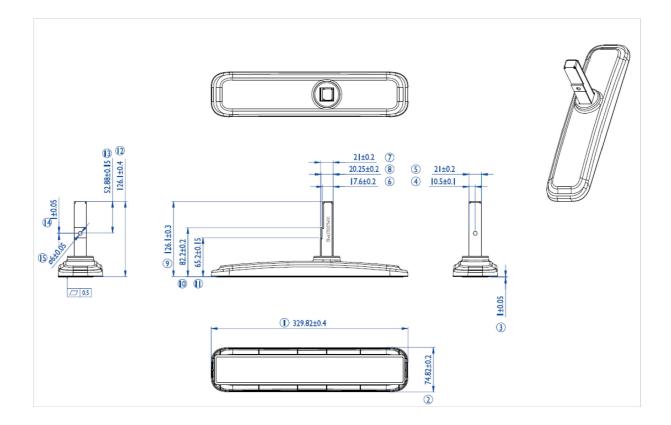

## iiyama desk stands for LFD's up to 55"

Stylish solution for the iiyama large format displays. Easy mounting system for easy installation and stable mounting.

Suitable for the <u>ProLite LE4340S-B1</u>, <u>LE4840S-B1</u>, LE5540S-B1, LH4281S-B1, LH4981S-B1, LH5581S-B1, <u>LH4282SB-B1</u>, <u>LH4982SB-B1</u>, <u>LH5582SB-B1</u>, <u>LE4340UHS-B1</u>, <u>LE5040UHS-B1</u> & <u>LE5540UHS-B1</u>

Type Number of screens Screen size Desk stand 1 43" - 55"

All trademarks and registered trademarks acknowledged. E & O E. Specification subject to change without notice. All LCD's comply with ISO-9241-307:2008 in connection with pixel defects.