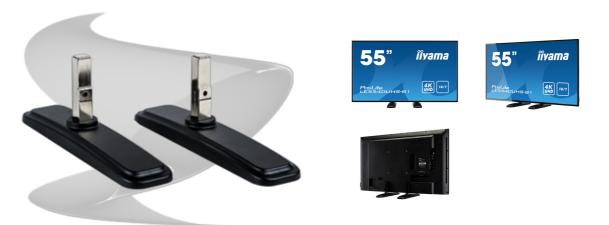

## iiyama desk stands for LFD's up to 55"

Stylish solution for the iiyama large format displays. Easy mounting system for easy installation and stable mounting.

Suitable for the <u>ProLite LE4340S-B1</u>, <u>LE4840S-B1</u>, LE5540S-B1, LH4281S-B1, LH4981S-B1, LH5581S-B1, <u>LH4282SB-B1</u>, <u>LH4982SB-B1</u>, <u>LH5582SB-B1</u>, <u>LE4340UHS-B1</u>, <u>LE5040UHS-B1</u> & <u>LE5540UHS-B1</u>

Type Number of screens Screen size Desk stand 1 43" - 55"

All trademarks and registered trademarks acknowledged. E & O E. Specification subject to change without notice. All LCD's comply with ISO-9241-307:2008 in connection with pixel defects.