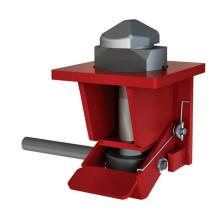

This change will affect the following product models:

- 51674066 Retractable Twistlock
- 51674067 Non-retractable Twistlock
- RK-51674066 Retractable Lock Kit
- RK-51674067 Non-retractable Lock Kit
- RK-51674070 Latch Kit

If you have any questions, or require additional product assistance, please contact your account manager or customer service representative.

RETRACTABLE TWISTLOCK
DISCONTINUED OCTOBER 1, 2022

NON-RETRACTABLE TWISTLOCK
DISCONTINUED OCTOBER 1, 2022