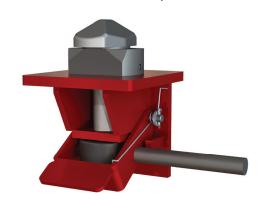

This change will affect the following product models:

- 51674066 Retractable Twistlock
- 51674067 Non-retractable Twistlock
- RK-51674066 Retractable Lock Kit
- RK-51674067 Non-retractable Lock Kit
- RK-51674070 Latch Kit

If you have any questions, or require additional product assistance, please contact your account manager or customer service representative.

RETRACTABLE TWISTLOCK
DISCONTINUED OCTOBER 1, 2022

NON-RETRACTABLE TWISTLOCK
DISCONTINUED OCTOBER 1, 2022