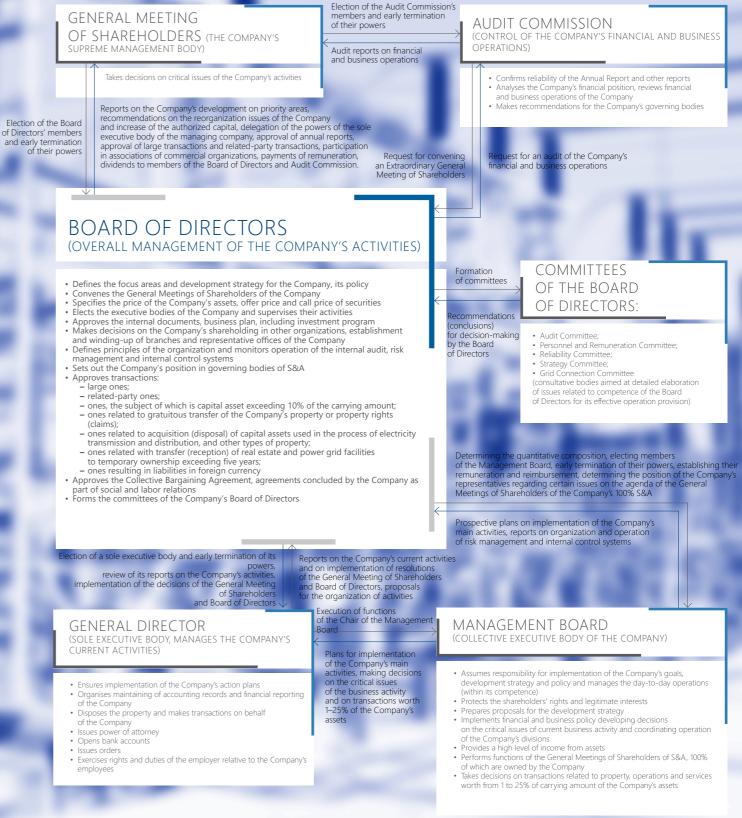

# **Corporate Structure**

The revised corporate structure of the Company's executive office was approved by the Board of Directors on August 3, 2020 (Minutes No.397/2020). The main changes

- in the corporate structure are as follows:
- responsibility for the Company's implementation of services on electricity transmission, grid connection and additional (non-tariff) services is assigned to the First Deputy

General Director, the Director of the Power Grids of Sochi branch, which has increased the control and efficiency of the decisions made;

• in order to reduce the number of functional relationships directly assigned to the General Director, part of the powers is delegated to the newly formed unit of the First Deputy General Director, including the coordination of a number

of functional areas and their operational management, namely: economics and finance, financial and tax accounting and reporting, HR management, business management, information technology, internal control and risk management, public relations;

• positions of Deputy General Director - the Head of the Office, Deputy General Director, Deputy General Director for Controlling are excluded;

#### Corporate Structure of the Executive Office of Rosseti Kuban

- The Digital Transformation Department has been created in the direct command of the General Director;
- the technical unit has been transformed.