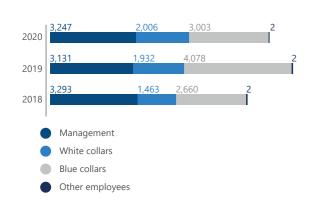

rting year wend down due to the schedule frequency of electrical personnel compulsory training, as well as to passing up individual educational programs planned to be conducted in the classroom format. Restrictions related to the prevention of the spread of a new coronavirus infection gave additional momentum to the development of distance staff training programs.

other regulations, as well as instructions and recommendations of supervisory bodies.

The Company's main provider of educational services is the in-house training center, the Energy Institute for Continuing Education (hereinafter – the Institute). In the reporting year, the share of the Institute's trainees of the total number of the Company's trainees stood at 85.3%.

#### Breakdown of off-the-job trainees by categories, ppl



Breakdown of off-the-job trainees by categories, %



#### Personnel training costs (RUB thsd)

| Indicator                                                          | 2018   | 2019    | 2020   | Change<br>2020/2019 |
|--------------------------------------------------------------------|--------|---------|--------|---------------------|
| Costs for personnel training, total:                               | 72,091 | 106,018 | 73,836 | -32,182             |
| Including:                                                         |        |         |        |                     |
| <ul> <li>hosted by the Institute</li> </ul>                        | 49,999 | 77,667  | 53,563 | -24,104             |
| <ul> <li>hosted by third-party educational institutions</li> </ul> | 22,092 | 28,351  | 20,273