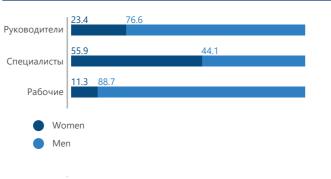

collars

Over the past three years, there has been an increase in the proportion of employees aged 35 years to retirement age (+3.1 p.p.) amid a decreasing proportion of employees aged under 35 years (-2.7 p.p.) and the proportion of working pensioners (-0.4 p.p.).

Employees of Rosseti Kuban are characterized by a fairly high level of qualification: 86.3% of employees have a professional education. This figure has risen by 1.4 p.p. over the last three years.

The gender composition of the Company's employees is representative of the companies of the power grid complex : as of 31 December 2020, the share of men was 73%, women - 27%.

#### Staff composition by age, % 58.5 2020 56.5 2019

Q /

0.1



#### Staff composition by education level, %



#### Staff breakdown by gender in 2020, %



#### 01 02 03 04 05 06 07 08 **09 Sustainable development** 10

# PERSONNEL TRAINING AND DEVELOPMENT

Personnel training is one of the key priorities of the Personnel and Social Policy of the Company, and it is governed by the Personnel Policies for the Power Sector of the Russian Federation approved by Order of the Ministry of Fuel and Energy of the Russian Federation No. 49 dated February 19, 2000, and by the Personnel Procedures at Rosseti Kuban approved by Order No. 1048 dated September 25, 2017, the Regulations on Personnel Training at Rosseti Kuban approved by Order No. 681-od dated November 26, 2020,

#### Training of Rossetti Kuban's staff

| 2018  | 2019                                           | 2020