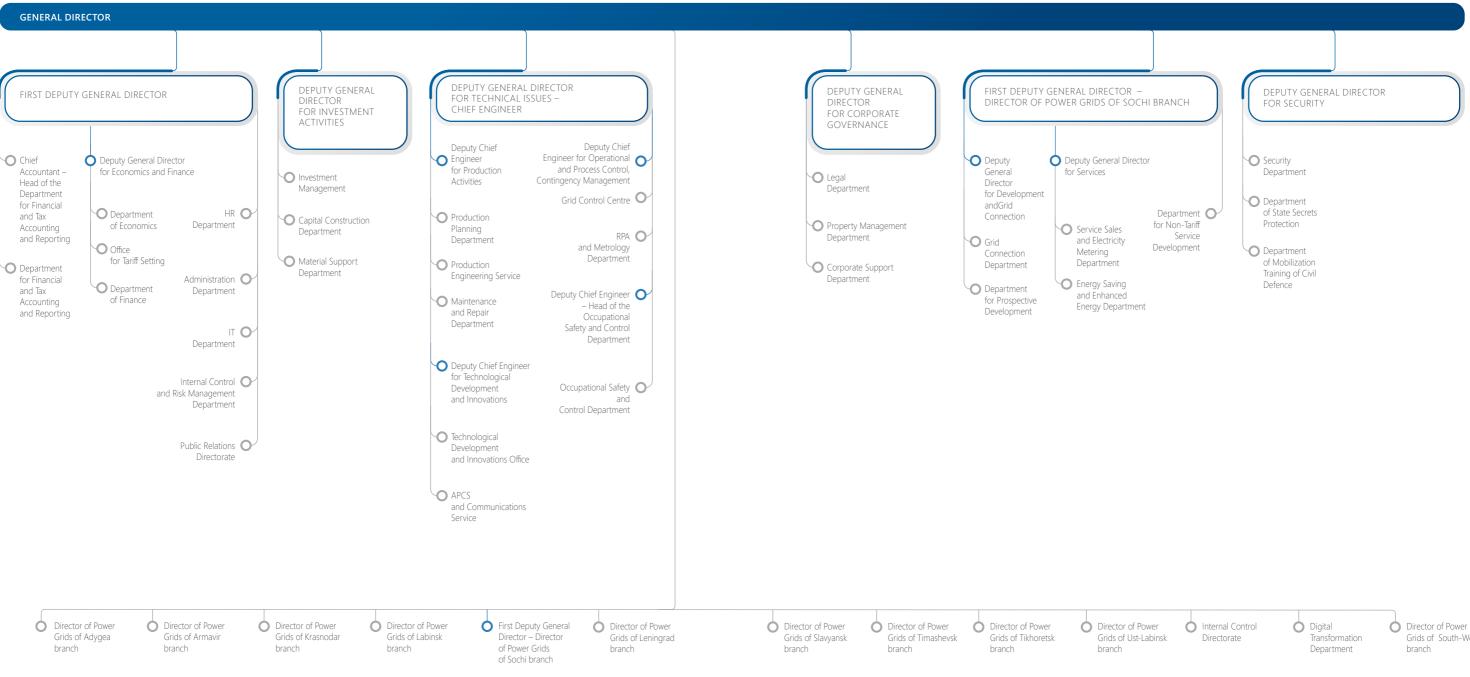

# **Corporate Structure**

The revised corporate structure of the Company's executive office was approved by the Board of Directors on August 3, 2020 (Minutes No.397/2020). The main changes

- in the corporate structure are as follows:
- responsibility for the Company's implementation of services on electricity transmission, grid connection and additional (non-tariff) services is assigned to the First Deputy

General Director, the Director of the Power Grids of Sochi branch, which has increased the control and efficiency of the decisions made;

• in order to reduce the number of functional relationships directly assigned to the General Director, part of the powers is delegated to the newly formed unit of the First Deputy General Director, including the coordination of a number

of functional areas and their operational management, namely: economics and finance, financial and tax accounting and reporting, HR management, business management, information technology, internal control and risk management, public relations;

• positions of Deputy General Director - the Head of the Office, Deputy General Director, Deputy General Director for Controlling are excluded;

#### Corporate Structure of the Executive Office of Rosseti Kuban

- The Digital Transformation Department has been created in the direct command of the General Director;
- the technical unit has been transformed.

Grids of South-West