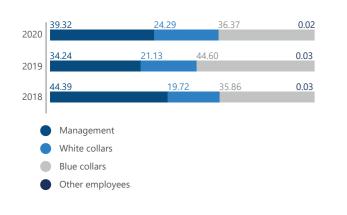

electrical personnel compulsory training, as well as to passing up individual educational programs planned to be conducted in the classroom format. Restrictions related to the prevention of the spread of a new coronavirus infection gave additional momentum to the development of distance staff training programs.

other regulations, as well as instructions and recommendations of supervisory bodies.

The Company's main provider of educational services is the in-house training center, the Energy Institute for Continuing Education (hereinafter – the Institute). In the reporting year, the share of the Institute's trainees of the total number of the Company's trainees stood at 85.3%.

#### Breakdown of off-the-job trainees by categories, ppl



Breakdown of off-the-job trainees by categories, %



#### Personnel training costs (RUB thsd)

| Indicator                                                          | 2018   | 2019    | 2020   | Change<br>2020/2019 |
|--------------------------------------------------------------------|--------|---------|--------|---------------------|
| Costs for personnel training, total:                               | 72,091 | 106,018 | 73,836 | -32,182             |
| Including:                                                         |        |         |        |                     |
| <ul> <li>hosted by the Institute</li> </ul>                        | 49,999 | 77,667  | 53,563 | -24,104             |
| <ul> <li>hosted by third-party educational institutions</li> </ul> | 22,092 | 28,351  | 20,273 | -8,078              |

Every year, the Institute tra