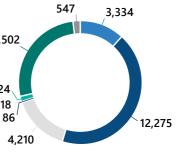

tability of the Company and prevent negative consequences in the current macroeconomic situation.

#### The main results of the Company's procurement in 2020

In 2020, the Company summed up the results of 674 procurement procedures for a total amount of RUB 28,395.9 mn. E-commerce tools were used to make 561 purchlases for the amount of RUB 27,848.8 mln, which is 100% of the total volume of purchases (excluding purchases from a single supplier).

As a result of regulated procurements in the reported year, the Company enjoyed an economic effect of RUB 3,316.6 mln, which was 10.6% of the total planned annual cost for procurement of goods, work, and services.

The results of 14 purchases of innovative and high-tech products totalling RUB 1,318.6 mln were summed up as of the end of 2020.









#### The Company's Procurement Structure by Activities in 2020 (RUB mln)

#### Structure of purchases in 2020 by purchasing methods (RUB mln)

- Online tender (81 purchases)
- Online auction (17 purchases)
- Online invitation for proposal (130 purchases)
- Requests for quotations/invitation to tender based on an open competitive procedure for the right to conclude framework agreements (2 purchases)
- Procurement through bidding processes organised by sellers (1 purchase)
- Request for a quotation based on preliminary selection (134 purchases)
- Purchase from a single supplier based on the results of failed competitive procedures (196 purchases)
- Purchase from a single supplier (113 purchases)

#### Procurement results (%)

| Indicator