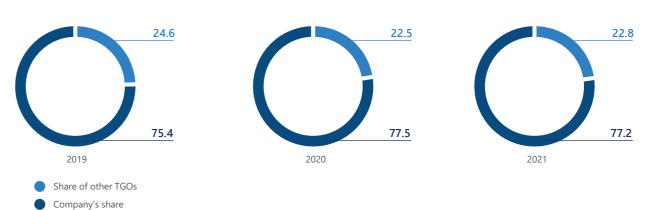

The Company's share in the regional electricity transmission market was 77.5% of the regional revenue requirement in 2020. The Company keeps retrofitting and upgrading its grid facilities at a high rate while also dynamically increasing its grid connection figures, which suggests the Company will remain the leading provider in the regional electricity delivery market.

The Company's share in the regional electricity transmission market was

The Company's share in the regional electricity transmission market (of RR for the region), %

The Company keeps retrofitting and upgrading its grid facilities at a high rate while also dynamically increasing its grid connection figures, which suggests the Company will remain the leading provider in the regional electricity transmission market.