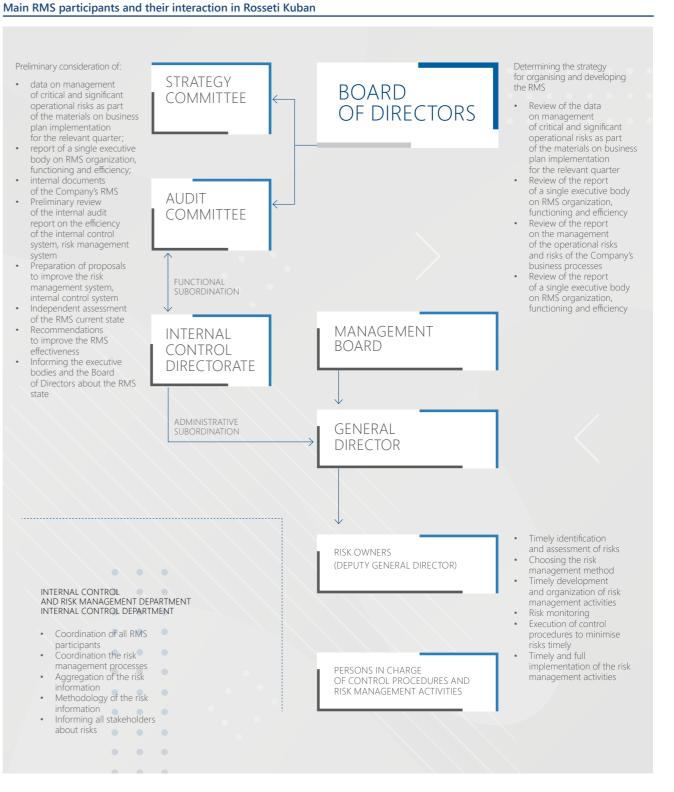

w of the internal audit COMMITTEE report on the efficiency of the internal control system, risk management systemPreparation of proposals to improve the risk FUNCTIONAL SUBORDINATION management system, internal control system Independent assessment of the RMS current state Recommendations INTERNAL to improve the RMS CONTROL effectiveness • Informing the executive DIRECTORATE bodies and the Board of Directors about the RMS state ADMINISTRATIVE • • • INTERNAL CONTROL AND RISK MANAGEMENT DEPARTMENT Coordination of all RMS participants Coordination the risk management processes Aggregation of the risk information Methodology of the risk informationInforming all stakeholders about risks • • •

For more details on the functions of RMS participants, refer to Appendix No. 7 to the Annual Report.



| Key | / Risks | in | the | Com | pany | /'s | Activities |
|-----|---------|----|-----|-----|------|-----|------------|
|-----|---------|----|-----|-----|------|-----|------------|

The Company regularly identifies, evaluates, and monitors risks, implements measures to reduce the probability and potential consequences of the implementation of risks, and informs shareholders and other stakeholders.

According to the Company's Risk Management Regulation, the Management Board approved the Company's 2020 Risk Register of 19 operational risks, i.e. aggregated risks of business processes and risks that have a significant impact on the Company's activities, including key performance indicators of the Company's sole executive body, and respectively on achieving goals in the management of the g