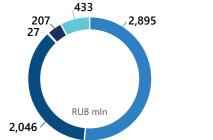

# Amount of dividends accrued and paid based on the previous year results (RUB mln)