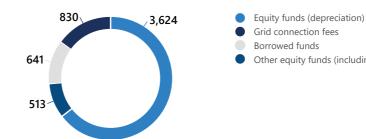

| 4,516 | 2,256 | 2,895 |
| Reconstruction, upgrading, and retrofitting                                                                   | 2,429 | 1,789 | 2,046 |
| Investment projects delivered through the schemes and programs for the power industry prospective development | 714   | 920   | 207   |
| Other new construction of grid facilities                                                                     | 20    | 42    | 27    |
| Purchase of land parcels for investment projects                                                              | 0     | 0     | 0     |
| Other investment projects                                                                                     | 397   | 438   | 433   |





### **Investment Program Results in the Reporting Year**

The Results Achieved in 2020 due to the implementation of measures included in the Investment Program by Order of the Ministry of Energy of Russia No.177 dated March 14, 2017

### Indicator

Change in the Customer Average Interruption Duration Index

Change in the System Average Interruption Frequency Index

The total number of grid operator obligations for the grid connection under the Investment Program

The maximum capacity of the connected power consumers, power facilities, and power grid facilities owned by other grid operators or

• Other equity funds (including funds from the placement of additional shares)

|                         | Result