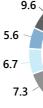

# Revenue

- The net costs (including administrative expenses)
- Net income (loss)

| Indicator                                                                                                                                                         | Unit<br>of measurement | 2016      | 2017      | 2018      | 2019      | 2020      | Change<br>2020/2019,<br>% |
|-------------------------------------------------------------------------------------------------------------------------------------------------------------------|------------------------|-----------|-----------|-----------|-----------|-----------|---------------------------|
| OPERATING INDICATORS                                                                                                                                              |                        |           |           |           |           |           |                           |
| System Average Interruption Duration Index (Isaidi)                                                                                                               | h                      | -         | 1.6577    | 1.1138    | 1.0887    | 0.8870    | -18.5                     |
| System Average Interruption<br>Frequency Index (Isaifi)                                                                                                           | pcs.                   |           | 0.9491    | 0.5012    | 0.4675    | 0.4592    | -1.8                      |
| The System Average Interruption<br>Duration Index in relation to the point<br>of connection of service consumers<br>to the power grid of the grid<br>organization | h                      | 0.0124    | -         | -         | -         | -         | -                         |
| Total length of overhead and cable<br>power lines (circuit length)                                                                                                | km                     | 90,661.0  | 91,106    | 91,000.94 | 91,645.93 | 92226.11  | +0.63                     |
| Installed capacity of 35 to 220 kV substations                                                                                                                    | MVA                    | 9,519.1   | 9,696.63  | 9,937.1   | 10,514.97 | 11,471.07 | +8.33                     |
| Installed capacity of 10 to 6/0.4 kV substations in the distribution grid                                                                                         | MVA                    | 4,741.061 | 4,805.905 | 4,896.04  | 4,981.68  | 5,073.26  | +1.81                     |
| Electricity delivered to the grid of the Company                                                                                                                  | mn kWh                 | 22,732.3  | 22,633.2  | 23,032.5  | 22,850.7  | 23,008.0  | +0.6                      |
| Electricity delivered                                                                                                                                             | mn kWh                 | 18,059.1  | 18,204.1  | 18,766.5  | 18,874.2  | 19,108.1  | +1.2                      |
| Electricity losses                                                                                                                                                | mn kWh                 | 2,945.6   | 2,729.0   | 2,590.1   | 2,426.4   | 2,310.8   | -4.8                      |
| Connected consumer capacity                                                                                                                                       | MW                     | 618       | 684       | 723       | 797       | 650       | -18.4                     |
| Actual average staff headcount                                                                                                                                    | ppl.                   | 8,428     | 8,494     | 8,611     | 8,644     | 8,959     | +3.6                      |
| STAFF BREAKDOWN BY EDUCATION                                                                                                                                      |                        |           |           |           |           |           |                           |
| Higher vocational education                                                                                                                                       | %                      | 45.2      | 47.3      | 48.4      | 48.7      | 49.5      | +0.8                      |
| Secondary education, basic vocational education                                                                                                                   | %                      | 39.4      | 39.2      | 36.5      | 36.1      | 36.7      | +0.6                      |
| General secondary education                                                                                                                                       | %                      | 15.4      | 13.5      | 15.1      | 15.2      | 13.8      | -1.4                      |