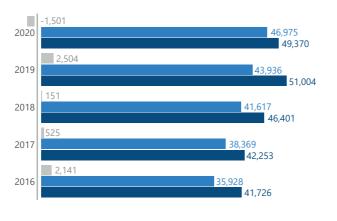

#### Trends in Rosseti Kuban's key economic indicators (RUB mln)

# KEY PERFORMANCE INDICATORS

XD

| Indicator                                                                                  | Unit<br>of measurement | 2016     | 2017     | 2018     | 2019     | 2020     | Change<br>2020/2019,<br>% |
|--------------------------------------------------------------------------------------------|------------------------|----------|----------|----------|----------|----------|---------------------------|
| FINANCIAL INDICATORS                                                                       |                        |          |          |          |          |          |                           |
| Revenue                                                                                    | RUB mn                 | 41,726.2 | 42,253   | 46,401.1 | 51,003.7 | 49,369.6 | -3.2                      |
| Including:                                                                                 |                        |          |          |          |          |          |                           |
| from sales of power transmission services                                                  | RUB mn                 | 39,262.4 | 41,485.7 | 45,583.5 | 46,515.7 | 48,101.9 | +3.4                      |
| from sales of grid connection services                                                     | RUB mn                 | 2,380.5  | 647.9    | 602.5    | 4,206.2  | 731.3    | -82.6                     |
| from sales of ancillary services                                                           | RUB mn                 | 83.3     | 119.4    | 215.1    | 281.8    | 536.4    | +90.3                     |
| Net cost <sup>1</sup>                                                                      | RUB mn                 | 35,927.8 | 38,369.0 | 41,616.9 | 43,936.1 | 46,975.3 | +6.9                      |
| Net income (loss)                                                                          | RUB mn                 | 2,140.5  | 525.3    | 151.2    | 2,503.7  | -1,501.3 | -160.0                    |
| Return on equity                                                                           | %                      | 6.32     | 1.48     | 0.43     | 6.72     | -3.86    | -10.58                    |
| Return on assets                                                                           | %                      | 5.33     | 1.68     | 1.73     | 4.63     | -1.80    | -6.43                     |
| Cash at the end of the year                                                                | RUB mn                 | 1,245.6  | 1,667.7  | 2,194.5  | 1,699.6  | 718.0    | -57.8                     |
| Long-term loans and borrowings<br>at the end of the year                                   | RUB mn                 | 18,912.2 | 22,617.8 | 13,283.2 | 19,432.9 | 17,882.9 | -8.0                      |
| Short-term loans and borrowings at the end of the year                                     | RUB mn                 | 79.1     | 91.0     | 11,395.3 | 3,652.6  | 5,553.9  | +52.1                     |
| Amount of dividends accrued<br>in the reporting year based<br>on the previous year results | RUB mn                 | 1,144.8  | 535.1    | 321.6    | 143.6    | 636.9    | +343.5                    |
| Application of capital investments                                                         | RUB mn                 | 4,913    | 6,700    | 7,727    | 6,769    | 4,658    | -31.2                     |