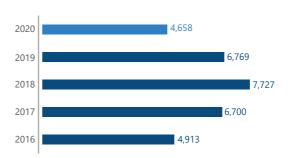

# KEY PERFORMANCE INDICATORS

XD

| Indicator                                                                                  | Unit<br>of measurement | 2016     | 2017     | 2018     | 2019     | 2020     | Change<br>2020/2019,<br>% |
|--------------------------------------------------------------------------------------------|------------------------|----------|----------|----------|----------|----------|---------------------------|
| FINANCIAL INDICATORS                                                                       |                        |          |          |          |          |          |                           |
| Revenue                                                                                    | RUB mn                 | 41,726.2 | 42,253   | 46,401.1 | 51,003.7 | 49,369.6 | -3.2                      |
| Including:                                                                                 |                        |          |          |          |          |          |                           |
| from sales of power transmission services                                                  | RUB mn                 | 39,262.4 | 41,485.7 | 45,583.5 | 46,515.7 | 48,101.9 | +3.4                      |
| from sales of grid connection services                                                     | RUB mn                 | 2,380.5  | 647.9    | 602.5    | 4,206.2  | 731.3    | -82.6                     |
| from sales of ancillary services                                                           | RUB mn                 | 83.3     | 119.4    | 215.1    | 281.8    | 536.4    | +90.3                     |
| Net cost <sup>1</sup>                                                                      | RUB mn                 | 35,927.8 | 38,369.0 | 41,616.9 | 43,936.1 | 46,975.3 | +6.9                      |
| Net income (loss)                                                                          | RUB mn                 | 2,140.5  | 525.3    | 151.2    | 2,503.7  | -1,501.3 | -160.0                    |
| Return on equity                                                                           | %                      | 6.32     | 1.48     | 0.43     | 6.72     | -3.86    | -10.58                    |
| Return on assets                                                                           | %                      | 5.33     | 1.68     | 1.73     | 4.63     | -1.80    | -6.43                     |
| Cash at the end of the year                                                                | RUB mn                 | 1,245.6  | 1,667.7  | 2,194.5  | 1,699.6  | 718.0    | -57.8                     |
| Long-term loans and borrowings<br>at the end of the year                                   | RUB mn                 | 18,912.2 | 22,617.8 | 13,283.2 | 19,432.9 | 17,882.9 | -8.0                      |
| Short-term loans and borrowings at the end of the year                                     | RUB mn                 | 79.1     | 91.0     | 11,395.3 | 3,652.6  | 5,553.9  | +52.1                     |
| Amount of dividends accrued<br>in the reporting year based<br>on the previous year results | RUB mn                 | 1,144.8  | 535.1    | 321.6    | 143.6    | 636.9    | +343.5                    |
| Application of capital investments                                                         | RUB mn                 | 4,913    | 6,700    | 7,727    | 6,769    | 4,658    | -31.2                     |

# Application of capital investments by the Company (RUB mln excl. VAT)