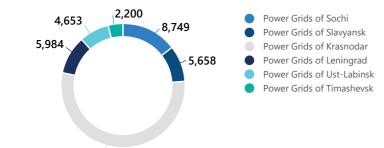

# **Corporate Structure**

The revised corporate structure of the Company's executive office was approved by the Board of Directors on August 3, 2020 (Minutes No.397/2020). The main changes

- in the corporate structure are as follows:
- responsibility for the Company's implementation of services on electricity transmission, grid connection and additional (non-tariff) services is assigned to the First Deputy

General Director, the Director of the Power Grids of Sochi branch, which has increased the control and efficiency of the decisions made;

• in order to reduce the number of functional relationships directly assigned to the General Director, part of the powers is delegated to the newly formed unit of the First Deputy General Director, including the coordination of a number

of functional areas and their operational management, namely: economics and finance, financial and tax accounting and reporting, HR management, business management, information technology, internal control and risk management, public relations;

• positions of Deputy General Director - the Head of the Office, Deputy General Director, Deputy General Director for Controlling are excluded;

#### Corporate Structure of the Executive Office of Rosseti Kuban

- The Digital Transformation Department has been created in the direct command of the General Director;
- the technical unit has been transformed.

Grids of South-West