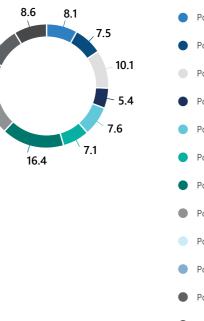

# **Corporate Structure**

The revised corporate structure of the Company's executive office was approved by the Board of Directors on August 3, 2020 (Minutes No.397/2020). The main changes

- in the corporate structure are as follows:
- responsibility for the Company's implementation of services on electricity transmission, grid connection and additional (non-tariff) services is assigned to the First Deputy

General Director, the Director of the Power Grids of Sochi branch, which has increased the control and efficiency of the decisions made;

• in order to reduce the number of functional relationships directly assigned to the General Director, part of the powers is delegated to the newly formed unit of the First Deputy General Director, including the coordination of a number

of functional areas and their operational management, namely: economics and finance, financial and tax accounting and reporting, HR management, business management, information technology, internal control and risk management, public relations;

• positions of Deputy General Director - the Head of the Office, Deputy General Director, Deputy General Director for Controlling are excluded;

#### Corporate Structure of the Executive Office of Rosseti Kuban

- The Digital Transformation Department has been created in the direct command of the General Director;
- the technical unit has been transformed.

Grids of South-West