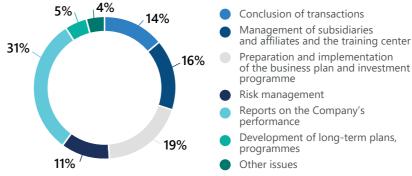

--------------------------------|------|------|------|
| No. of meetings held                                               | 17   | 26   | 33   |
| In-person meetings (joint attendance, including video conferences) | 1    | 5    | 6    |
| Number of issues discussed                                         | 69   | 88   | 80   |

The Management Board meetings in the reported year were conducted according to its work plans and at the initiative of Chair of the Management Board. In order to keep social distance due to the spread of coronavirus infection, in-person meetings of the Management Board were held by means of video conferences. The Management Board members took an active part in its meetings.

### Structure of issues considered by the Management Board in 2020 (divided into topics)



None of the Company Management Board:

- owned the Company shares or closed transactions with them during the reporting year<sup>1</sup>;
- made any transactions with the Company in the reported year;
- received any loans (credits) from the Company;
- had connections with persons who are members of the governing and (or) control bodies of the Company's financial and economic activities;
- was held administratively liable for financial improprieties, offense regarding tax and fees or security market, or had any criminal record for economic crimes or crimes against the state;
- had any conflicts of interest.

### CORPORATE SECRETARY

The Corporate Secretary is elected to provide for the proper compliance with the procedures for the preparation and holding of the General Meeting of Sharehol