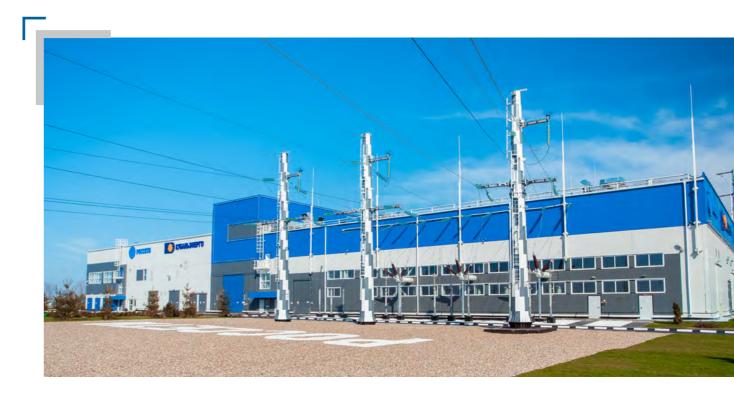

The most important object of the Company's Investment Program in the reporting period was the construction of a new highly automated 110 kV Angarskaya power center with a capacity of 50 MVA in the suburbs of Krasnodar. The Angarskaya substation is a key power center for consumers in the north-eastern part of Krasnodar, also for new housing and social infrastructure.

# JUNE

The Company has started construction of the first digital substation with a voltage class of 110 kV - Angarskaya SS in Krasnodar. The new power center with a total capacity of 50 MVA will provide additional power to the residential areas under construction in the territory capital and social facilities, and create a reserve of power to connect new consumers in the coming years. Investments in the project will amount to about RUB 700 mn.

Rosseti Kuban has opened the first digital 110 kV Angarskaya substation in Krasnodar. The official launch ceremony was attended by the Vice-Governor of the Territory Alexander Trembitsky and the Head of Rosseti Kuban Sergey Sergeyev. The new facility will share the load with other city substations. The power supply of more than 320,000 residents, as well as 240 socially significant facilities, including the regional clinical hospital No.1, will become more reliable.