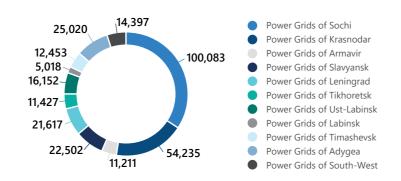

ion has proven to be effective in reducing electricity losses: actual losses in 2020 decreased by 4.8% year-on-year, or 0.48 p.p.

In 2021, the Company will continue implementing meters with remote data acquisition under the energy service contracts, as well as the installation and automation of technical metering systems at the Company's TSs and substations under the Investment Program. It is planned to automate 25,218 metering points and by the end of 2021, to increase the number of automated meters with remote data acquisition to 320 thousand devices, which is 26.73% of the total number of meters in the Company.

Total number of automated metering devices with remote data collection as of December 31, 2020, also under the energy service agreements across branches of Rosseti Kuban, pcs



#### Metering devices automated in 2020 under the energy service agreements across branches of Rosseti Kuban, pcs.







# **GRID CONNECTION TO THE ROSSETI KUBAN POWER SYSTEM**

71 *In 2020, the number of grid connection agreements in force amounted* to 15,759. Compared to 2019, this indicator has not changed significantly. The demand for grid connection remains at a persistently high level. On average, about 30 thousand applications have been annually received. In 2020, the capacity connected for consumers decreased by 18% (147 MW). This was caused primarily by the introduction of restrictive measures to prevent the spread of the new coronavirus infection and, as a result, by the conclusion of additional agreements with applicants to postpone the deadlines for the execution of contract