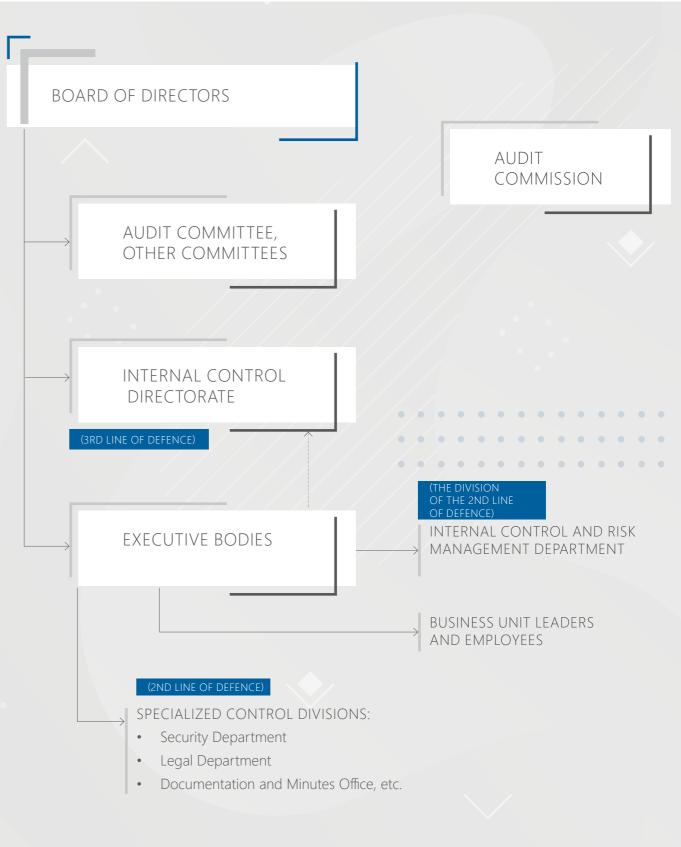

# INTERNAL CONTROL AND IN

Internal Control System Internal Audit

# **Corporate Structure**

The revised corporate structure of the Company's executive office was approved by the Board of Directors on August 3, 2020 (Minutes No.397/2020). The main changes

- in the corporate structure are as follows:
- responsibility for the Company's implementation of services on electricity transmission, grid connection and additional (non-tariff) services is assigned to the First Deputy

General Director, the Director of the Power Grids of Sochi branch, which has increased the control and efficiency of the decisions made;

• in order to reduce the number of functional relationships directly assigned to the General Director, part of the powers is delegated to the newly formed unit of the First Deputy General Director, including the coordination of a number

of functional areas and their operational management, namely: economics and finance, financial and tax accounting and reporting, HR management, business management, information technology, internal control and risk management, public relations;

• positions of Deputy General Director - the Head of the Office, Deputy General Director, Deputy General Director for Controlling are excluded;

#### Corporate Structure of the Executive Office of Rosseti Kuban

- The Digital Transformation Department has been created in the direct command of the General Director;
- the technical unit has been transformed.