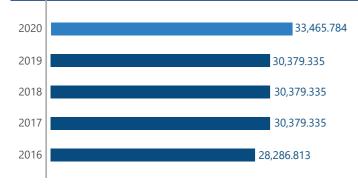

# KEY PERFORMANCE INDICATORS

XD

| Indicator                                                                                  | Unit<br>of measurement | 2016     | 2017     | 2018     | 2019     | 2020     | Change<br>2020/2019,<br>% |
|--------------------------------------------------------------------------------------------|------------------------|----------|----------|----------|----------|----------|---------------------------|
| FINANCIAL INDICATORS                                                                       |                        |          |          |          |          |          |                           |
| Revenue                                                                                    | RUB mn                 | 41,726.2 | 42,253   | 46,401.1 | 51,003.7 | 49,369.6 | -3.2                      |
| Including:                                                                                 |                        |          |          |          |          |          |                           |
| from sales of power transmission services                                                  | RUB mn                 | 39,262.4 | 41,485.7 | 45,583.5 | 46,515.7 | 48,101.9 | +3.4                      |
| from sales of grid connection services                                                     | RUB mn                 | 2,380.5  | 647.9    | 602.5    | 4,206.2  | 731.3    | -82.6                     |
| from sales of ancillary services                                                           | RUB mn                 | 83.3     | 119.4    | 215.1    | 281.8    | 536.4    | +90.3                     |
| Net cost <sup>1</sup>                                                                      | RUB mn                 | 35,927.8 | 38,369.0 | 41,616.9 | 43,936.1 | 46,975.3 | +6.9                      |
| Net income (loss)                                                                          | RUB mn                 | 2,140.5  | 525.3    | 151.2    | 2,503.7  | -1,501.3 | -160.0                    |
| Return on equity                                                                           | %                      | 6.32     | 1.48     | 0.43     | 6.72     | -3.86    | -10.58                    |
| Return on assets                                                                           | %                      | 5.33     | 1.68     | 1.73     | 4.63     | -1.80    | -6.43                     |
| Cash at the end of the year                                                                | RUB mn                 | 1,245.6  | 1,667.7  | 2,194.5  | 1,699.6  | 718.0    | -57.8                     |
| Long-term loans and borrowings<br>at the end of the year                                   | RUB mn                 | 18,912.2 | 22,617.8 | 13,283.2 | 19,432.9 | 17,882.9 | -8.0                      |
| Short-term loans and borrowings at the end of the year                                     | RUB mn                 | 79.1     | 91.0     | 11,395.3 | 3,652.6  | 5,553.9  | +52.1                     |
| Amount of dividends accrued<br>in the reporting year based<br>on the previous year results | RUB mn                 | 1,144.8  | 535.1    | 321.6    | 143.6    | 636.9    | +343.5                    |
| Application of capital investments                                                         | RUB mn                 | 4,913    | 6,700    | 7,727    | 6,769    | 4,658    | -31.2                     |