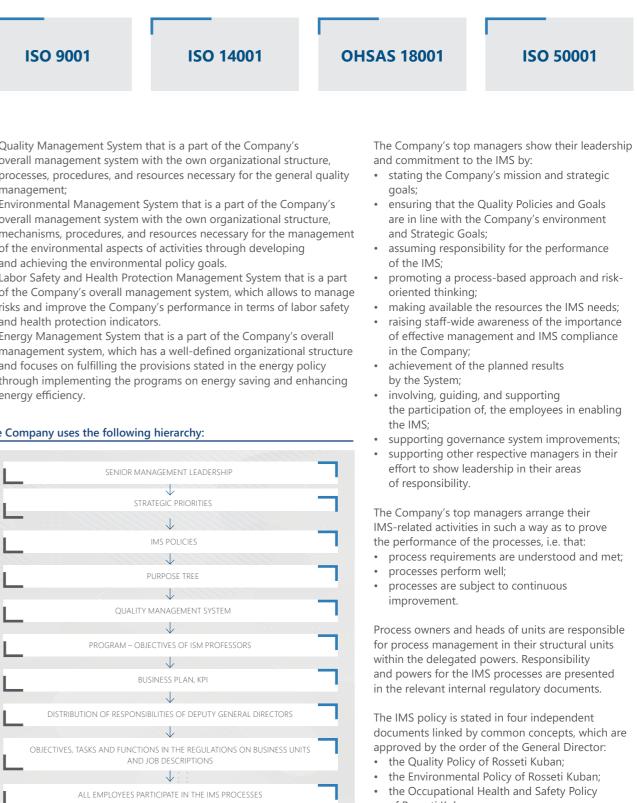

The pandemic, which has suddenly arisen everywhere, is nothing more than a new factor to be considered within the context of quality management standards.

A risk-based process approach is developed to help businesses survive in such situations. The Company uses management systems that meet the requirements of ISO 45001 and ISO 14001 standards, one of the requirements of which is the availability and implementation of an emergency response plan. In 2020, a unique opportunity presented itself to see how efficient and effective these plans were.

> Summing up the results of the year, it can be noted that the tasks were solved, including due to the presence of the described processes and procedures".

> > Head of the Internal Control and Risk Management Department Nadezhda Mayakovskaya







- of Rosseti Kuban;
- the Energy Policy of Rosseti Kuban.

#### The company and its employees apply the following principles of the Quality Management System (QMS):



Company's IMS and certificates of compliance apply to transmission and distribution of electrical power through power grids of 220 kV and lower, and grid connection of consumers; design, construction, reconstruction, and overhaul of power facilities; other non-tariff services in the Krasnodar Territory and the Republic of Adygea.

The Company's stakeholders are:

- Guaranteeing suppliers and electricity sales companies having contracts for electricity transmission with Rosseti Kuban for the benefit of its consumers;
- customers requesting connection to the Company's grids; • end users of electricity, whether directly or in