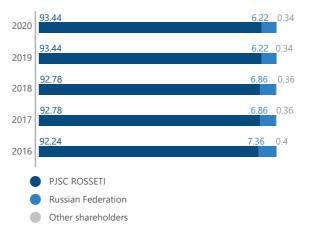

In 2020, 4,978 bird diverters were installed in the area of responsibility of Rosseti Kuban.

The extraordinary Company's General Meeting of Shareholders held on February 24 decided to increase the share capital by issuing 69,583,132 additional shares via public floatation and re-electing the personal composition of the Audit Commission.