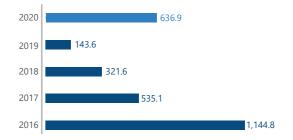

# KEY PERFORMANCE INDICATORS

XD

| Indicator                                                                                  | Unit<br>of measurement | 2016     | 2017     | 2018     | 2019     | 2020     | Change<br>2020/2019,<br>% |
|--------------------------------------------------------------------------------------------|------------------------|----------|----------|----------|----------|----------|---------------------------|
| FINANCIAL INDICATORS                                                                       |                        |          |          |          |          |          |                           |
| Revenue                                                                                    | RUB mn                 | 41,726.2 | 42,253   | 46,401.1 | 51,003.7 | 49,369.6 | -3.2                      |
| Including:                                                                                 |                        |          |          |          |          |          |                           |
| from sales of power transmission services                                                  | RUB mn                 | 39,262.4 | 41,485.7 | 45,583.5 | 46,515.7 | 48,101.9 | +3.4                      |
| from sales of grid connection services                                                     | RUB mn                 | 2,380.5  | 647.9    | 602.5    | 4,206.2  | 731.3    | -82.6                     |
| from sales of ancillary services                                                           | RUB mn                 | 83.3     | 119.4    | 215.1    | 281.8    | 536.4    | +90.3                     |
| Net cost <sup>1</sup>                                                                      | RUB mn                 | 35,927.8 | 38,369.0 | 41,616.9 | 43,936.1 | 46,975.3 | +6.9                      |
| Net income (loss)                                                                          | RUB mn                 | 2,140.5  | 525.3    | 151.2    | 2,503.7  | -1,501.3 | -160.0                    |
| Return on equity                                                                           | %                      | 6.32     | 1.48     | 0.43     | 6.72     | -3.86    | -10.58                    |
| Return on assets                                                                           | %                      | 5.33     | 1.68     | 1.73     | 4.63     | -1.80    | -6.43                     |
| Cash at the end of the year                                                                | RUB mn                 | 1,245.6  | 1,667.7  | 2,194.5  | 1,699.6  | 718.0    | -57.8                     |
| Long-term loans and borrowings<br>at the end of the year                                   | RUB mn                 | 18,912.2 | 22,617.8 | 13,283.2 | 19,432.9 | 17,882.9 | -8.0                      |
| Short-term loans and borrowings at the end of the year                                     | RUB mn                 | 79.1     | 91.0     | 11,395.3 | 3,652.6  | 5,553.9  | +52.1                     |
| Amount of dividends accrued<br>in the reporting year based<br>on the previous year results | RUB mn                 | 1,144.8  | 535.1    | 321.6    | 143.6    | 636.9    | +343.5                    |
| Application of capital investments                                                         | RUB mn                 | 4,913    | 6,700    | 7,727    | 6,769    | 4,658    | -31.2                     |

# Amount of dividends accrued and paid based on the previous year results (RUB mln)