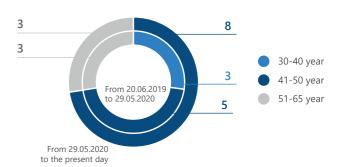

Almost RUB 3 bn was allocated by the Company for the implementation of the repair program in 2020. The staff of the Company is completing the preparation of the Power Grid Complex for the autumn-winter period of 2020/2021, 90% of the work has been completed. This was reported by the General Director of Rosseti Kuban Sergey Sergeyev at a selector meeting on the preparation of housing and utilities for winter under the leadership of the Head of the Administration (Governor) of the Krasnodar Territory Veniamin Kondratyev.