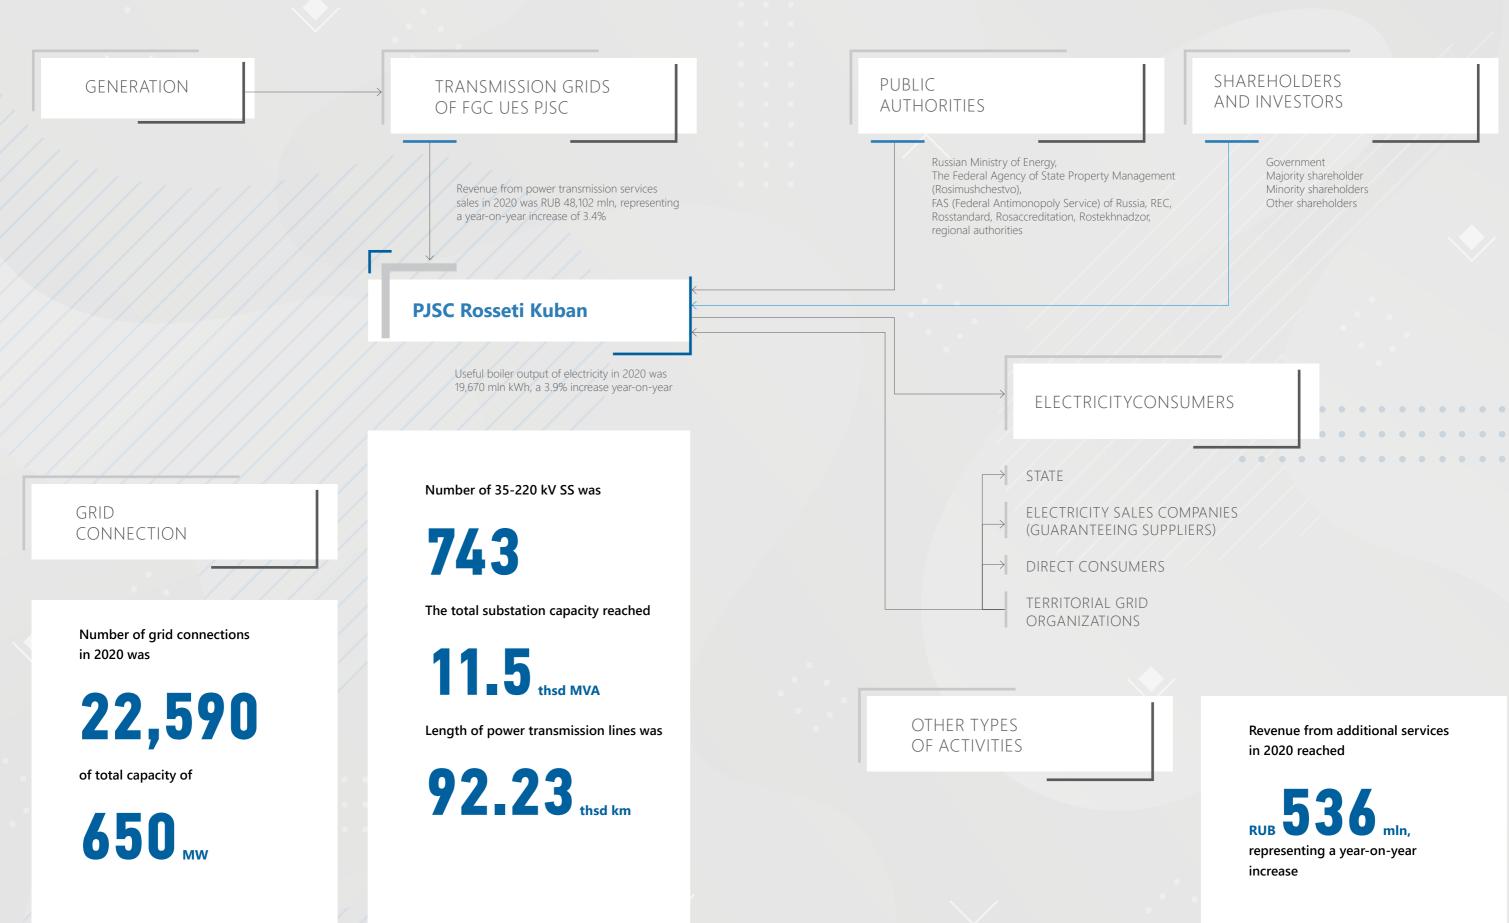

# **ROSSETI KUBAN'S POSITION ON THE MARKET**

Rosseti Kuban's business is electricity delivery and distribution in grid of 110 kV and below between the settlements, in the countryside, individual cities, and district centers of Krasnodar Territory (including Sochi) and the Republic of Adygea.

Rosseti Kuban serves an area of 83.8 thousand sq.km and over 6 mn people in the Krasnodar Territory and the Republic of Adygea.

The largest taxpayer, the Company is actively involved in the region's social and economic life by providing jobs and employment for suppliers in related industries, as well as by arranging various social programs and charitable activities. Rosseti Kuban PJSC is a public company whose shares are admitted to trading on the Moscow Stock Exchange.

# The Company's Operating Flows Scheme

The Company's grids receive electricity:

- from the ENES grids (generated by FGC UES), which accounted for 77% in the reported year;
- directly from the generation facilities (18% in the reporting year);
- from related grids (Stavropolenergo, a branch of IDGC of North Caucasus; Karachaevo-Cherkesskenergo; Rostovenergo, a branch of IDGC of South), which accounted for 5% in the reported year.

Consumers of the Company's electricity transmission services are:

- guaranteeing suppliers (NESK and TNS energo Kuban in the reporting year), which are actors in the wholesale and retail markets that sell electricity to end users connected to the Company's and other grid operators' grids;
- electricity sales companies (51 in the reporting year), which are actors in the wholesale and retail markets that sell electricity to end users connected to the Company's and other grid operators' grids;
- consumers (94 in the reporting year) that signed direct contracts to purchase electricity from Rosseti Kuban (Novoroscement JSC, Tamanneftegaz CJSC, Eurochem - Belorechenskie Minudobrenia LLC, Ptitsefabrika Primorskaya LLC, Agrofirma-Plemzavod Pobeda JSC, Kubanmeliovodkhoz Administration FSBI, Sad-Gigant JSC, Verkhnebakansky Cement Plant JSC, Abrau-Durso CJSC, Novoroslesexport JSC, RAMO-M JSC, NMTP PJSC, Formika-Yug LLC, Kanevskoy Gas Equipment Plant Ltd, IPP JSC, etc.).

The Company receives pay for its electricity transmission services from electricity providers as well as from "direct" consumers.

To compensate for in-grid electricity losses, the Company purchases accordingly from the last-resort suppliers: TNS energo Kuban and NESK.

Since 2007, a common pot technique for calculating tariffs for power transmission for all consumers has been applied in the region: for all consumers of Kuban and Adygea of the power transmission service, a single pot tariff is applied, regardless of the grid operator and the grid they are connected to.

## THE MAIN TARIFF-CONTRACTUAL MODEL USED FOR CALCULATIONS IS THE "POT AT THE TOP":

the status of a system-forming network organization - "pot holder" is enshrined for Rosseti Kuban. According to this model, Rosseti Kuban collects funds paid by consumers for the electricity transmission services (regardless of the grid operator and the grid they are connected to), after which the Company settles accounts with lower-level grid operators, to the grids of which the electric energy consumers' electric load is connected, for individual tariffs.

In 2020, the Company entered into 26.4 thousand grid connection contracts for a total of 650 MW. During the reporting period, electric facilities of such major applicants as NESK Elektroseti JSC (87 MW), OTEKO-Portservice LLC (12.4 MW), Tamanneftegaz CJSC (10 MW), Food Ingredients LLC (10 MW), Logistic Center Adygea 1 LLC (8.9 MW), Romex Development LLC (4.9 MW), Gazprom Dobycha Krasnodar LLC (2.2 MW) were connected to the power grids of Rosseti Kuban.

The capacity connected under the implemented grid connection agreements totalled 650 MW. The decrease in volumes compared to the previous period was due to the introduction of restrictive measures in the country and the region to prevent the spread of COVID-19 infection.

Sales of additional services generated a revenue of RUB 536 mln in 2020, the bulk of which came from: imposing limits on (recovery of) electricity consumption, installation of telecommunication equipment, operational and technical maintenance of grid facilities. At the end of 2020, the Company had a loss in the amount of RUB 1,501.3 mn due to the negative consequences associated with the spread of the COVID-19 infection in the territory of the Russian Federation.

#### Company Profile in 2020

| Total length of transmission lines                                                                               | 92.226 thousand km (circuit-wise)                                                                                                         |
|------------------------------------------------------------------------------------------------------------------|-------------------------------------------------------------------------------------------------------------------------------------------|
| Maximum design capacity of the grid                                                                              | 8,952.8 MVA                                                                                                                               |
| Design capacity utilization rate                                                                                 | 4,982 MVA (55.6% of maximum capacity)<br>Underuse of design capacity<br>due to creating backups for power failures<br>or scheduled repair |
| Total number of metering points connected to the Company's grids under the signed electricity delivery contracts | 1,156,490                                                                                                                                 |
| Power grid branches                                                                                              | 11                                                                                                                                        |