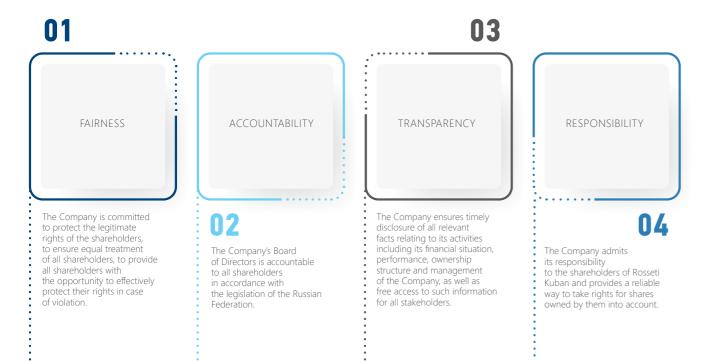

Shirikov**

### CORPORATE GOVERNANCE PRINCIPLES AND PRACTICE

The corporate governance is defined by the Company as combination of processes that ensure the management and control of its activities including the relationship between the shareholders, Board of Directors and executive bodies in favor of all participants of corporate relations including shareholders and management bodies, as well as potential investors, consumers of services, employees of Rosseti Kuban, counterparties, creditors, partners, state and local communities.

Rosseti Kuban considers the corporate governance as a mean of improving its performance, strengthening reputation and reducing costs of capital raising by the Company.

The Company has consistently adhered to the following principles of corporate governance:



In order to improve and organize corporate governance, ensure transparency of management and confirmation of the continued readiness to comply with the standards of proper corporate gov since 2006, the Company has Company's Corporate Governance based<sup>1</sup> on the legislation of the Russian Federation, which was in at the moment of its approval, the Corporate Ethics Code recom for application by the Decree No.421/r of Federal Commission of Securities Market of Russia dated April 4, 2002, Corporate Gov Principles of OECD recognized in the whole world. The Company to the principles of its own Corporate Governance Code to the f extent.

Rosseti Kuban is also committed to the principles and recommen of the Corporate Governance Code recommended for use by the of Russia. The report on its