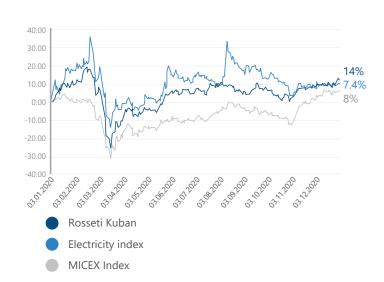

------------------|
| 1                      | 3,324               | 0.0010                  |
| 1,778                  | 337,963             | 0.1010                  |
| 2                      | 485                 | 0.0001                  |
| 18                     | 334,309,730         | 99.896                  |
| 2                      | 333,539,349         | 99.6658                 |
| 1                      | 325                 | 0.0001                  |
| 0                      | 0                   | 0                       |
| 14                     | 6,820               | 0.0020                  |
| 1,811                  | 334,657,837         | 100                     |

## EQUITY MARKET AND THE COMPANY'S CAPITALIZATION (CAP)

#### Curve of Rosseti Kuban's share price (%)



In 2020, the shares of Rosseti Kuban were in circulation at the Moscow Exchange on tier 3, ticker – KUBE, ISIN-code – RU0009046767:

INFORMATION ON THE CURRENT STOCK QUOTATIONS AND TRANSACTION PRICES IS AVAILABLE IN RUSSIAN AND ENGLISH ON THE WEBSITES: HTTP://MOEX.COM, HTTPS://ROSSETI-KUBAN.RU/

The market cap of the Company at the beginning of 2020 was RUB 20.88 bn and at the end of the year – RUB 22.69 bn. According to RIA Rating agency, Rosseti Kuban was among the top 100 largest companies in Russia by capitalization at the end of 2020.

The 2020 cap high stood at RUB 31 bn, and the 2020 cap low at RUB 17 bn; the weighted average price of a one share rose by 7.4% over the reporting year against the backdrop of the MICEX Index increased by 8% and the Electric Utilities Index - by 14%.