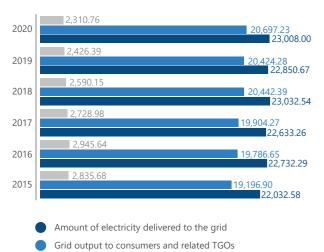

#### Electricity delivered to and from Rosseti Kuban's grids, losses at electricity transmission (mln kWh)

Amount of electricity losses

# Revenue

- The net costs (including administrative expenses)
- Net income (loss)

| Indicator                                                                                                                                                         | Unit<br>of measurement | 2016      | 2017      | 2018      | 2019      | 2020      | Change<br>2020/2019,<br>% |
|-------------------------------------------------------------------------------------------------------------------------------------------------------------------|------------------------|-----------|-----------|-----------|-----------|-----------|---------------------------|
| OPERATING INDICATORS                                                                                                                                              |                        |           |           |           |           |           |                           |
| System Average Interruption Duration Index (Isaidi)                                                                                                               | h                      | -         | 1.6577    | 1.1138    | 1.0887    | 0.8870    | -18.5                     |
| System Average Interruption<br>Frequency Index (Isaifi)                                                                                                           | pcs.                   |           | 0.9491    | 0.5012    | 0.4675    | 0.4592    | -1.8                      |
| The System Average Interruption<br>Duration Index in relation to the point<br>of connection of service consumers<br>to the power grid of the grid<br>organization | h                      | 0.0124    | -         | -         | -         | -         | -                         |
| Total length of overhead and cable<br>power lines (circuit length)                                                                                                | km                     | 90,661.0  | 91,106    | 91,000.94 | 91,645.93 | 92226.11  | +0.63                     |
| Installed capacity of 35 to 220 kV substations                                                                                                                    | MVA                    | 9,519.1   | 9,696.63  | 9,937.1   | 10,514.97 | 11,471.07 | +8.33                     |
| Installed capacity of 10 to 6/0.4 kV substations in the distribution grid                                                                                         | MVA                    | 4,741.061 | 4,805.905 | 4,896.04  | 4,981.68  | 5,073.26  | +1.81                     |
| Electricity delivered to the grid of the Company                                                                                                                  | mn kWh                 | 22,732.3  | 22,633.2  | 23,032.5  | 22,850.7  | 23,008.0  | +0.6                      |
| Electricity delivered                                                                                                                                             | mn kWh                 | 18,059.1  | 18,204.1  | 18,766.5  | 18,874.2  | 19,108.1  | +1.2                      |
| Electricity losses                                                                                                                                                | mn kWh                 | 2,945.6   | 2,729.0   | 2,590.1   | 2,426.4   | 2,310.8   | -4.8                      |
| Connected consumer capacity                                                                                                                                       | MW                     | 618       | 684       | 723       | 797       | 650       | -18.4                     |
| Actual average staff headcount                                                                                                                                    | ppl.                   | 8,428     | 8,494     | 8,611     | 8,644     | 8,959     | +3.6                      |
| STAFF BREAKDOWN BY EDUCATION                                                                                                                                      |                        |           |           |           |           |           |                           |
| Higher vocational education                                                                                                                                       | %                      | 45.2      | 47.3      | 48.4      | 48.7      | 49.5      | +0.8                      |
| Secondary education, basic vocational education                                                                                                                   | %                      | 39.4      | 39.2      | 36.5      | 36.1      | 36.7      | +0.6                      |
| General secondary education                                                                                                                                       | %                      | 15.4      | 13.5      | 15.1      | 15.2      | 13.8      | -1.4                      |