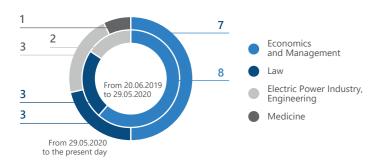

Almost RUB 3 bn was allocated by the Company for the implementation of the repair program in 2020. The staff of the Company is completing the preparation of the Power Grid Complex for the autumn-winter period of 2020/2021, 90% of the work has been completed. This was reported by the General Director of Rosseti Kuban Sergey Sergeyev at a selector meeting on the preparation of housing and utilities for winter under the leadership of the Head of the Administration (Governor) of the Krasnodar Territory Veniamin Kondratyev.