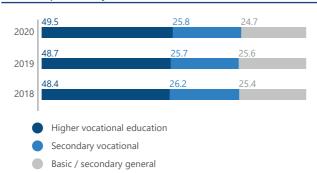

# Revenue

- The net costs (including administrative expenses)
- Net income (loss)

| Indicator                                                                                                                                                         | Unit<br>of measurement | 2016      | 2017      | 2018      | 2019      | 2020      | Change<br>2020/2019,<br>% |
|-------------------------------------------------------------------------------------------------------------------------------------------------------------------|------------------------|-----------|-----------|-----------|-----------|-----------|---------------------------|
| OPERATING INDICATORS                                                                                                                                              |                        |           |           |           |           |           |                           |
| System Average Interruption Duration Index (Isaidi)                                                                                                               | h                      | -         | 1.6577    | 1.1138    | 1.0887    | 0.8870    | -18.5                     |
| System Average Interruption<br>Frequency Index (Isaifi)                                                                                                           | pcs.                   |           | 0.9491    | 0.5012    | 0.4675    | 0.4592    | -1.8                      |
| The System Average Interruption<br>Duration Index in relation to the point<br>of connection of service consumers<br>to the power grid of the grid<br>organization | h                      | 0.0124    | -         | -         | -         | -         | -                         |
| Total length of overhead and cable<br>power lines (circuit length)                                                                                                | km                     | 90,661.0  | 91,106    | 91,000.94 | 91,645.93 | 92226.11  | +0.63                     |
| Installed capacity of 35 to 220 kV substations                                                                                                                    | MVA                    | 9,519.1   | 9,696.63  | 9,937.1   | 10,514.97 | 11,471.07 | +8.33                     |
| Installed capacity of 10 to 6/0.4 kV substations in the distribution grid                                                                                         | MVA                    | 4,741.061 | 4,805.905 | 4,896.04  | 4,981.68  | 5,073.26  | +1.81                     |
| Electricity delivered to the grid of the Company                                                                                                                  | mn kWh                 | 22,732.3  | 22,633.2  | 23,032.5  | 22,850.7  | 23,008.0  | +0.6                      |
| Electricity delivered                                                                                                                                             | mn kWh                 | 18,059.1  | 18,204.1  | 18,766.5  | 18,874.2  | 19,108.1  | +1.2                      |
| Electricity losses                                                                                                                                                | mn kWh                 | 2,945.6   | 2,729.0   | 2,590.1   | 2,426.4   | 2,310.8   | -4.8                      |
| Connected consumer capacity                                                                                                                                       | MW                     | 618       | 684       | 723       | 797       | 650       | -18.4                     |
| Actual average staff headcount                                                                                                                                    | ppl.                   | 8,428     | 8,494     | 8,611     | 8,644     | 8,959     | +3.6                      |
| STAFF BREAKDOWN BY EDUCATION                                                                                                                                      |                        |           |           |           |           |           |                           |
| Higher vocational education                                                                                                                                       | %                      | 45.2      | 47.3      | 48.4      | 48.7      | 49.5      | +0.8                      |
| Secondary education, basic vocational education                                                                                                                   | %                      | 39.4      | 39.2      | 36.5      | 36.1      | 36.7      | +0.6                      |
| General secondary education                                                                                                                                       | %                      | 15.4      | 13.5      | 15.1      | 15.2      | 13.8      | -1.4                      |