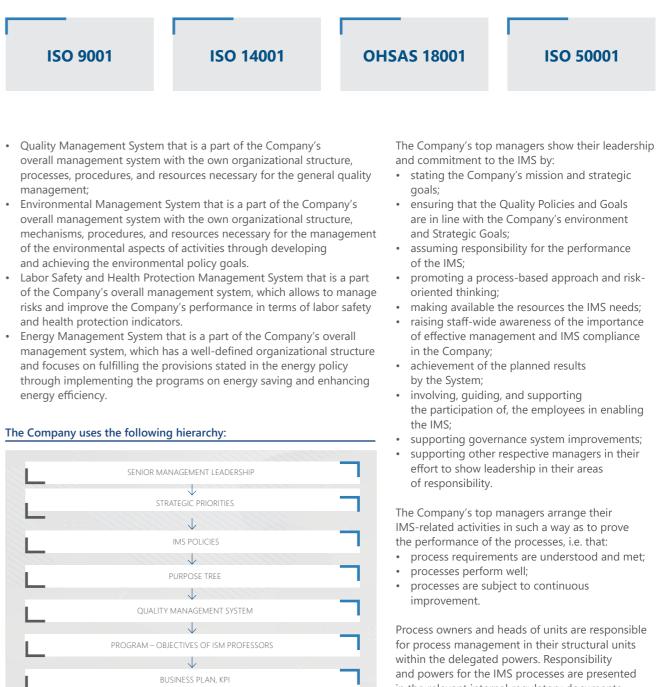

*

The pandemic, which has suddenly arisen everywhere, is nothing more than a new factor to be considered within the context of quality management standards.

A risk-based process approach is developed to help businesses survive in such situations. The Company uses management systems that meet the requirements of ISO 45001 and ISO 14001 standards, one of the requirements of which is the availability and implementation of an emergency response plan. In 2020, a unique opportunity presented itself to see how efficient and effective these plans were.

> Summing up the results of the year, it can be noted that the tasks were solved, including due to the presence of the described processes and procedures".

> > Head of the Internal Control and Risk Management Department Nadezhda Mayakovskaya







- of Rosseti Kuban;
- the Energy Policy of Rosseti Kuban.

#### The company and its employees apply the following principles of the Quality Management System (QMS):



Company's IMS and certificates of compliance apply to transmission and distribution of electrical power through power grids of 220 kV and lower, and grid connection of consumers; design, construction, reconstruction, and overhaul of power facilities; other non-tariff services in the Krasnodar Territory and the Republic of Adygea.

The Company's stakeholders are:

- Guaranteeing suppliers and electricity sales companies having contracts for electricity transmission with Rosseti Kuban for the benefit of its consumers;
- customers requesting connection to the Company's grids; • end users of electricity, whether directly or