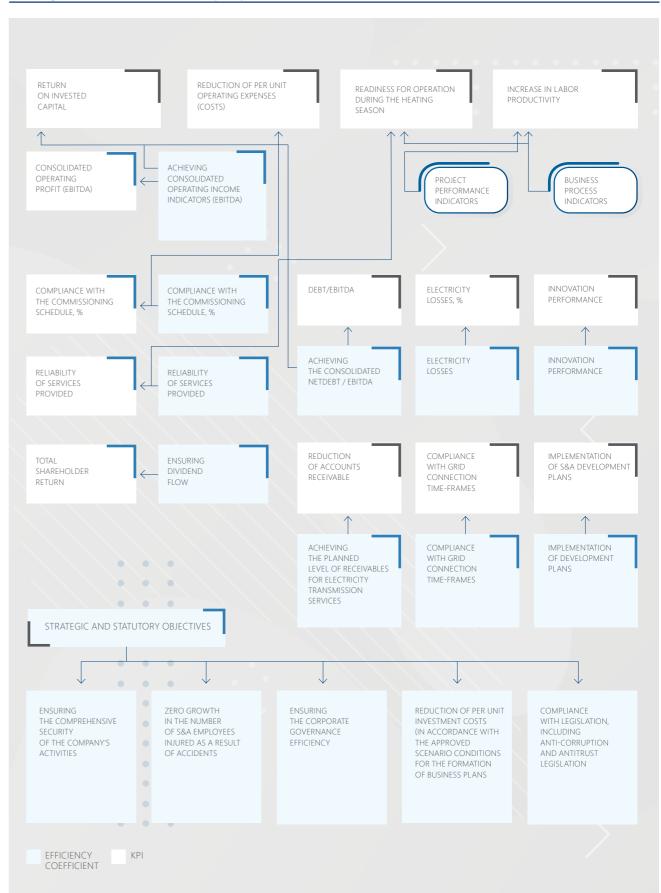

ional risk. Each operational risk is assessed separately from other risks affecting the same KPI.

#### KPIs:

- Achieving Consolidated Operating Income Indicators (EBITDA)
- Achieving the Consolidated Net Debt/ EBITDA
- Achieving the planned level of receivables for electricity transmission services
- Ensuring dividend flow
- Electricity losses, %
- Compliance with grid connection time-frames
- Compliance with the commissioning schedule, %
- Reliability of services provided
- Zero increase in casualties
- Innovation performance
- Reduction of per unit investment costs
- Compliance with legislation, including anti-corruption prevention and legislation and antitrust laws
- Ensuring the comprehensive security of the Company's activities

#### Efficiency coefficient and KPI relationship map



# **Evaluating the RMS Effectiveness** and Improvement

In order to guarantee that the RMS is efficient and complies with changing requirements and conditions, the Company's internal auditor assesses the RMS efficiency. The Internal Auditor's RMS Performance Report for 2019 was discussed by the Board of Directors (Minutes No. 399/2020 dated August 28, 2020), and the RMS was concluded to be "moderately" or "optimally" mature. By the end of 2020, the level of RMS maturity is assessed analogously.

The RMS Development and Improvement Plan was approved by the decision of the Company's Board of Directors (Minutes No. 373/2019 dated December 31, 2019) with a preview of the Strategy Committee (Minutes No. 105/2019 dated December 10, 2019). In 2020, pursuant to the Company's RMS Improvement Plan