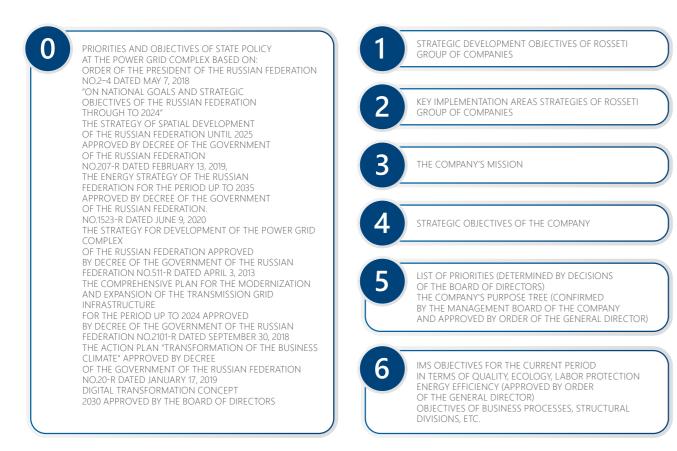

# Memorandum of PJSC Rosseti, the Controlling Shareholder, on the Power Grid Companies Under Control

PJSC Rosseti is a public holding company with a state share of 88.04% in the authorised capital. The Company was established under Presidential Decree No. 1567 dated November 22, 2012 to improve the efficiency and development of the power grid complex of the Russian Federation and to coordinate works on the management of this complex through subsidiaries and affiliates.

PJSC Rosseti holds majority shares in 15 distribution grid companies (Rosseti Kuban, Rosseti Lenenergo, Rosseti Moscow Region, Rosseti Volga, IDGC of North-West, Rosseti North Caucasus, Rosseti Siberia, IDGC of Urals, IDGC of Centre, IDGC of Center and Volga Region, Rosseti South, TDC, Rosseti Tumen, Yantarenergo, Tyvaenergo) and one transmission grid company (PJSC FGC UES). Disposing of these assets is not considered. PJSC Rosseti has defined the strategic development priorities for the companies of the Group:

- reliable, stable and affordable electricity supply to consumers;
- further improvement in the efficiency of the core business of power transmission;
- · promotion of legislative initiatives for development;
- maintenance of the balance of interest for all parties: state, consumers, shareholders, investors;
- development of new business areas (non-tariff services and consumer services) through the digital transformation to ensure the Company's resilience to changes in the sector;
- promotion of energy and environmental safety.

Rosseti manages the companies of the Group according to the unified corporate standards aimed at ensuring the efficiency of business processes, monitoring their quality, minimising all types of corporate risks, and maintaining the disclosure and transparency of their activities.