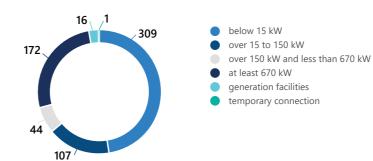

In 2020, Rosseti Kuban connected 22,000 consumers to the power grids. The total capacity delivered was 655 MW. New users include social infrastructure facilities, health facilities and temporary hospitals that have been repurposed for the treatment of patients with coronavirus infection. New residential complexes, agricultural enterprises and sports complexes are also provided with electricity.