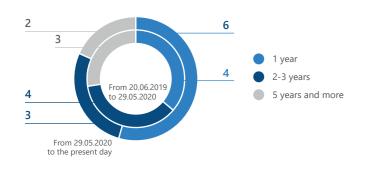

Almost RUB 3 bn was allocated by the Company for the implementation of the repair program in 2020. The staff of the Company is completing the preparation of the Power Grid Complex for the autumn-winter period of 2020/2021, 90% of the work has been completed. This was reported by the General Director of Rosseti Kuban Sergey Sergeyev at a selector meeting on the preparation of housing and utilities for winter under the leadership of the Head of the Administration (Governor) of the Krasnodar Territory Veniamin Kondratyev.