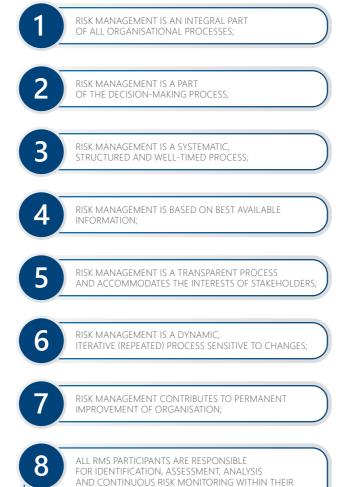

on risk management approved by the Company's Order No.228 dated April 10, 2020, and Company's Order No. 162 dated April 27, 2020

- Regulation on Company's risk management;
- "Tree" risk model;
- · Model of Company's risk management system maturity;
- List of basic risk management activities.

The Company's Internal Control and Risk Management Department is responsible for the coordination and methodological support of the Company's risk management activities.

The RMS participants interact under the Law pursuant to the requirements of the Company's Policy and Internal documents, which regulate the interaction of structural units in the risk management.

Risk management is a continuous, constantly active process.

Rosseti Kuban's risk management system relies on the following principles:



ACTIVITIES, DEVELOPMENT AND IMPLEMENTATION OF THE NECESSARY RISK MANAGEMENT MEASURES. CONTINUOUS MONITORING OF THE EFFICIENCY OF RISK

MANAGEMENT ACTIVITIES.

Preliminary consideration of: STRATEGY • data on management of critical and significant COMMITTEE operational risks as part of the materials on business plan implementation for the relevant quarter; • report of a single executive body on RMS organization functioning and efficiency; internal documents of the Company's RMS AUDIT Preliminary review of the internal audit COMMITTEE report on the efficiency of the internal control system, risk management systemPreparation of proposals to improve the risk FUNCTIONAL SUBORDINATION management system, internal control system Independent assessment of the RMS current state Recommendations INT