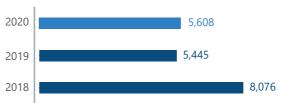

ts were excluded;
- 43 investment projects were postponed.

# **KEY PARAMETERS** OF THE INVESTMENT ACTIVITIES IN 2020

| Capital investments | New fixed assets   | Financing          | New capa | cities |
|---------------------|--------------------|--------------------|----------|--------|
| RUB mln, excl. VAT  | RUB mln, excl. VAT | RUB mln, incl. VAT | MVA      | km     |
| 4,658               | 4,418              | 5,608              | 159      | 593    |

Dynamics of financing the capital investments of Rosseti Kuban In 2020, financing capital investments for Rosseti (RUB mln, incl. VAT) Kuban in general increased by 3% year-on-year. The growth is driven by financing the main scope of the investment measures in terms of meeting the conditions of the grid connection contracts in 2020.



In 2020, the Company's Board of Directors considered:

- the quarterly reports on the implementation rate of the priority investment projects;
- · the results of the on-site inspection of the implementation of the investment projects by the Ministry of Energy of Russia: construction of 110 kV overhead lines Labinsk-2 -Sovetskaya (the approximate length is 43 km), construction of 110 kV overhead lines Novo-Labinskaya – Korenovskaya (the approximate length is 55 km).

# **PRIORITIES AND STRUCTURE** OF CAPITAL INVESTMENT FINANCING

The main fields of implementing the Rosseti Kuban's Investment Program in 2020 are:

- financing capital investments for grid connection RUB 2,895 mln, incl. VAT;
- retrofitting and reconstruction RUB 2,046 mln, incl. VAT;
- other new construction RUB 27 mln, inc