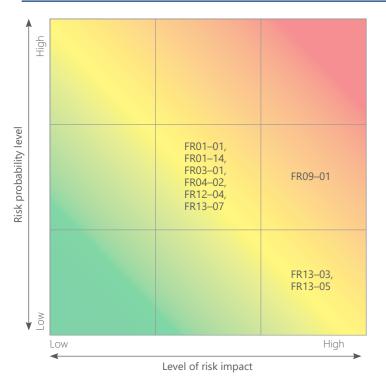

|
|    | Implementing the action plan of the Department of Security<br>of Rosseti Kuban for 2020, including:<br>1. Strengthening the protection of the Company's facilities<br>and property.<br>2. Conducting controls and official inspections to identify<br>signs of illegal actions on the part of legal and individuals,<br>as well as employees of the Company.                                                                                                                                                                                                                            |

as well as employees of the Company. 3. Sending applicant materials to law enforcement agencies, organising interaction with law enforcement agencies.

#### The Company's Key Risks Map for 2020



## Impact of Risks on Achieving Strategic Goals

In 2020, Rosseti Kuban introduced a new risk management methodology and expanded the conceptual framework.

#### Meaning of basic concepts

| Key performance<br>indicator (KPI) | The Company's performance indicators , which reflect<br>the key operational and financial priorities, as well as<br>possible strategic goals and objectives.<br>A key performance indicator is used as a measure<br>of the level of operational risk impact assessment |
|------------------------------------|------------------------------------------------------------------------------------------------------------------------------------------------------------------------------------------------------------------------------------------------------------------------|
|