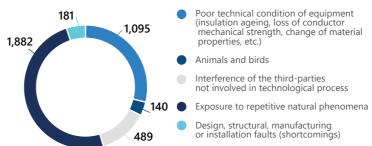

In 2020, specialists of Rosseti Kuban found 1,663 cases of electricity theft in the Krasnodar Territory and the Republic of Adygea worth RUB 1.7 bn. The number of stolen energy resources exceeded 273 mln kWh.