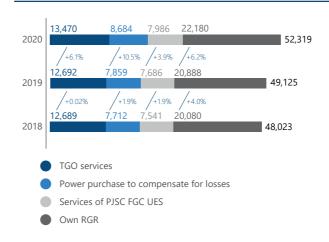

# Revenue

- The net costs (including administrative expenses)
- Net income (loss)

| Indicator                                                                                                                                                         | Unit<br>of measurement | 2016      | 2017      | 2018      | 2019      | 2020      | Change<br>2020/2019,<br>% |
|-------------------------------------------------------------------------------------------------------------------------------------------------------------------|------------------------|-----------|-----------|-----------|-----------|-----------|---------------------------|
| OPERATING INDICATORS                                                                                                                                              |                        |           |           |           |           |           |                           |
| System Average Interruption Duration Index (Isaidi)                                                                                                               | h                      | -         | 1.6577    | 1.1138    | 1.0887    | 0.8870    | -18.5                     |
| System Average Interruption<br>Frequency Index (Isaifi)                                                                                                           | pcs.                   |           | 0.9491    | 0.5012    | 0.4675    | 0.4592    | -1.8                      |
| The System Average Interruption<br>Duration Index in relation to the point<br>of connection of service consumers<br>to the power grid of the grid<br>organization | h                      | 0.0124    | -         | -         | -         | -         | -                         |
| Total length of overhead and cable<br>power lines (circuit length)                                                                                                | km                     | 90,661.0  | 91,106    | 91,000.94 | 91,645.93 | 92226.11  | +0.63                     |
| Installed capacity of 35 to 220 kV substations                                                                                                                    | MVA                    | 9,519.1   | 9,696.63  | 9,937.1   | 10,514.97 | 11,471.07 | +8.33                     |
| Installed capacity of 10 to 6/0.4 kV substations in the distribution grid                                                                                         | MVA                    | 4,741.061 | 4,805.905 | 4,896.04  | 4,981.68  | 5,073.26  | +1.81                     |
| Electricity delivered to the grid of the Company                                                                                                                  | mn kWh                 | 22,732.3  | 22,633.2  | 23,032.5  | 22,850.7  | 23,008.0  | +0.6                      |
| Electricity delivered                                                                                                                                             | mn kWh                 | 18,059.1  | 18,204.1  | 18,766.5  | 18,874.2  | 19,108.1  | +1.2                      |
| Electricity losses                                                                                                                                                | mn kWh                 | 2,945.6   | 2,729.0   | 2,590.1   | 2,426.4   | 2,310.8   | -4.8                      |
| Connected consumer capacity                                                                                                                                       | MW                     | 618       | 684       | 723       | 797       | 650       | -18.4                     |
| Actual average staff headcount                                                                                                                                    | ppl.                   | 8,428     | 8,494     | 8,611     | 8,644     | 8,959     | +3.6                      |
| STAFF BREAKDOWN BY EDUCATION                                                                                                                                      |                        |           |           |           |           |           |                           |
| Higher vocational education                                                                                                                                       | %                      | 45.2      | 47.3      | 48.4      | 48.7      | 49.5      | +0.8                      |
| Secondary education, basic vocational education                                                                                                                   | %                      | 39.4      | 39.2      | 36.5      | 36.1      | 36.7      | +0.6                      |
| General secondary education                                                                                                                                       | %                      | 15.4      | 13.5      | 15.1      | 15.2      | 13.8      | -1.4                      |