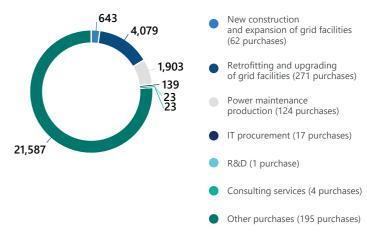

The bulk of investments planned under the Long-Term Investment Program of Rosseti Kuban for 2021–2022 is intended for grid connection (RUB 1.96 bn), reconstruction and retrofitting of grid facilities (RUB 5.59 bn). In 2020, the Company spent a total of RUB 4.66 bn in capital investment, with the funding of such investment totalling RUB 5.61 bn.