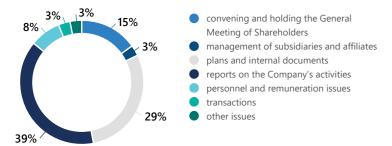

Almost RUB 3 bn was allocated by the Company for the implementation of the repair program in 2020. The staff of the Company is completing the preparation of the Power Grid Complex for the autumn-winter period of 2020/2021, 90% of the work has been completed. This was reported by the General Director of Rosseti Kuban Sergey Sergeyev at a selector meeting on the preparation of housing and utilities for winter under the leadership of the Head of the Administration (Governor) of the Krasnodar Territory Veniamin Kondratyev.