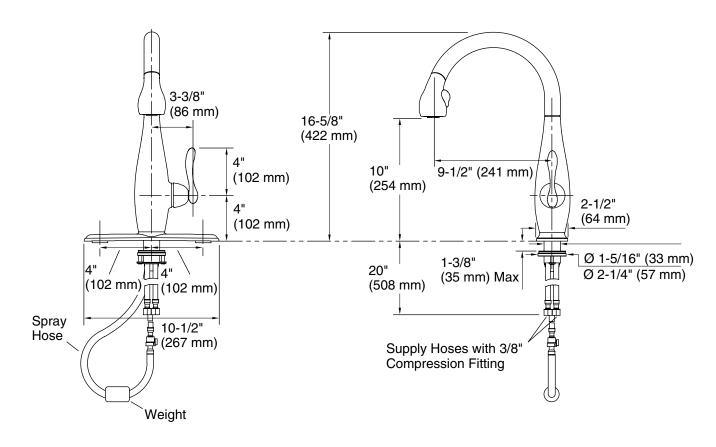

## **KOHLER** Roughing-In

## **Product Information**

| Applicable product:                                                                                                                                  |         |
|------------------------------------------------------------------------------------------------------------------------------------------------------|---------|
| Pull-down kitchen sink faucet                                                                                                                        | K-692   |
| Lever handle is ADA, CSA B651, OBC, ICC/ANSI A117.1 compliant.                                                                                       |         |
| Optional accessories:                                                                                                                                |         |
| Deep roughing-in kit – Requires 1-7/16" (37 mm) to 1-1/2" (38 mm) diameter hole to accommodate 1-3/8" (35 mm) to 3-3/8" (86 mm) thick installations. | 1012715 |
| Low flow kit – Reduces maximum flow to 1.5 gpm (5.7 L) at 60 psi (4.1 bar)                                                                           | 1179913 |

## **Installation Notes**

Install this product according to the installation guide. Meets all local plumbing codes for backflow prevention requirements.

ADA, CSA B651, OBC, ICC/ANSI A117.1 compliant when installed to the specific requirements of these regulations.