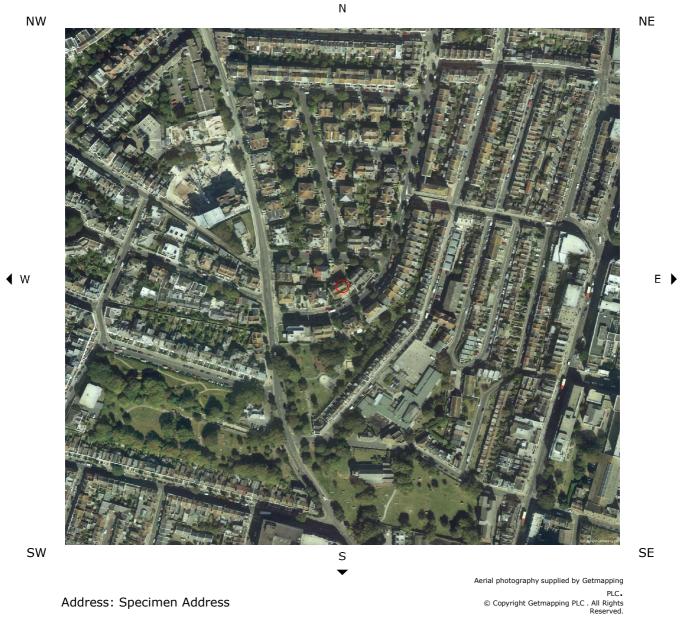

## **Aerial Photo**

Address: Specimen Address

Grid Reference: 123456,123456

Report Reference: Planning Specimen