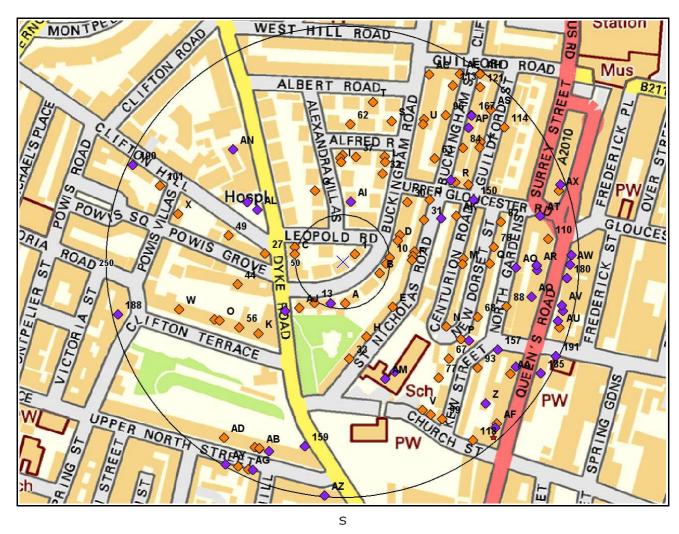

## Planning Applications and Mobile Masts Map

NW

W

SW

NE

E 🕨

SE

Planning Applications and Mobile Masts Legend

© Crown copyright and database rights 2015. Ordnance Survey license 100035207.

## 2.1 Planning Applications - House Extensions

The following records have been found within 250m of this search. Those within and around a 250m buffer are represented as points on the Planning Applications & Mobile Masts map: