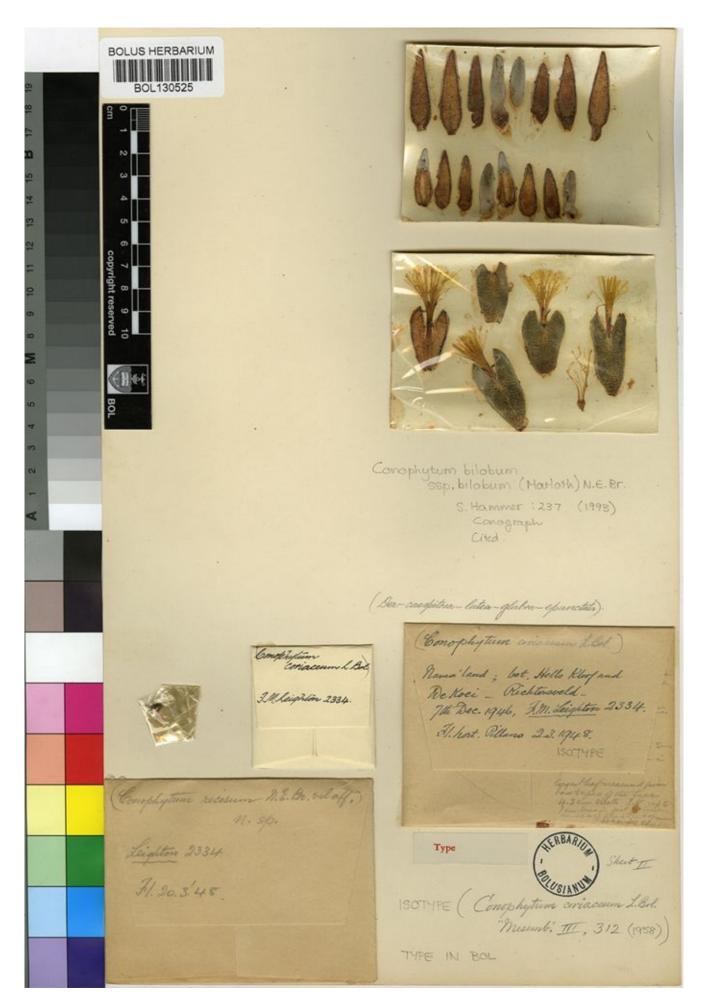

## Isotype of Conophytum coriaceum L.Bolus [family MESEMBRYANTHEMACEAE]

| Collector          | Leighton, F.M., No# 2334                                                                                                                                    |
|--------------------|-------------------------------------------------------------------------------------------------------------------------------------------------------------|
| Collection date    | 1946/12/7                                                                                                                                                   |
| Locality           | Namaqualand, between Hells Kloof and De Koei, Richtersveld.                                                                                                 |
| Country            | South Africa (South Africa)                                                                                                                                 |
| Identifications    | Isotype of Conophytum coriaceum L.Bolus [family MESEMBRYANTHEMACEAE];Conophytum bilobum (Marloth) N.E.Br. [family MESEMBRYANTHEMACEAE] (stored under name); |
| Repository         | The Bolus Herbarium, Botany Department, University of Cape Town, South Africa, BOL130525                                                                    |
| Data last modified | 2005-04-29                                                                                                                                                  |
|                    |                                                                                                                                                             |