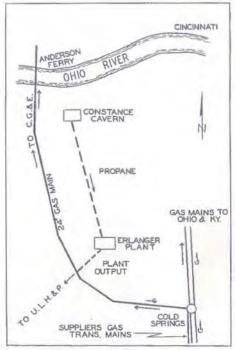

ce Cavern Exterior Piping Building Approximate Size (LxWxH) Description: Above grade piping located at the Constance Cavern location.

Site Name: Duke Energy Constance Cavern

Site Location: Near 3020 Amsterdam Road in Villa Hills, KY

Building:

Electrical Equipment at Constance Cavern

Building Approximate Size (LxWxH)

Description:

Various electrical supply equipment at the Constance Cavern within a chain link enclosure.



Building:

Tank Pad

Building Approximate Size (LxWxH)

12' X 8' X 2'

Description:

Historical tank pad located at the Constance Cavern.



Building

Fire Extinguisher Shed

Building Approximate Size (LxWxH)

6' X 6' X 8'

Description:

Storage of fire fighting equipment. Steel frame and sheet metal on a slab on grade.



## APPENDXS

Constance Cavern Information



#### NATURAL GAS

This sketch shows the arrangement of

the natural gas supply to the Erlanger Gas Plant and the liquid propane supply from the Constance Cavern to the Erlanger Gas Plant.

Generalized section through the showing the geology of the formations encountered.



### CONSTANCE CAVERN



#### CAPACITY

180,000 BARRELS... 7-1/2 MILLION GALLONS 940 TANK CARS

#### AREA

2-1/2 ACRES... BIG AS 2 FOOTBALL FIELDS

#### DEPTH

416 FEET... ALMOST AS DEEP AS THE CAREW TOWER IS HIGH

## ERLANGER GAS PLANT

50 MILLION CUBIC FEET PER DAY

#### THE UNION LIGHT, HEAT AND POWER COMPANY



## HOW TO GET THERE

It will be filled with liquid propane brought in by trucks and railroad tank cars. The liquid propane will be pumped from the cavern through an 8 inch pipeline, 2-\2 miles to the Erlange