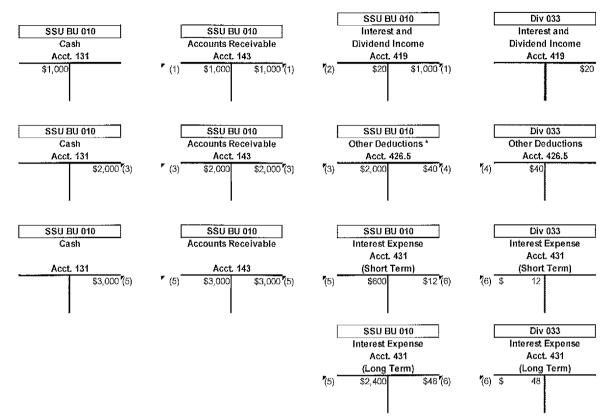

1

commercial, industrial and public-authority customers in eight states. It has six gas utility operating divisions. They are located in Denver, Colorado (Kansas and Colorado division); Baton Rouge, Louisiana (Louisiana division); Jackson, Mississippi (Mississippi division); Lubbock, Texas (West Texas division); Dallas, Texas (Mid-Tex division); and Franklin, Tennessee (Kentucky/Mid-States).

2. The President of the Atmos Energy Kentucky/Mid-States

Division is J. Kevin Akers. The Vice President – Rates and Regulatory

Affairs for the Kentucky/Mid-States Division is Mark Martin. Atmos

Energy's corporate office address is: