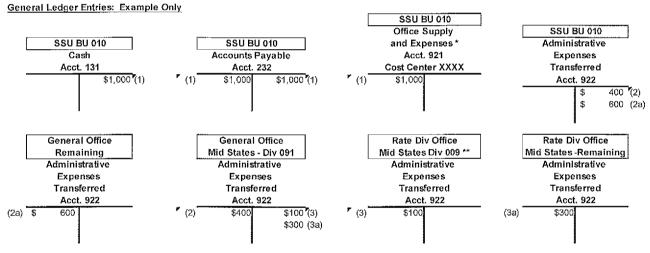

#### JOHN N. HUGHES ATTORNEY AT LAW PROFESSIONAL SERVICE CORPORATION 124 WEST TODD STREET FRANKFORT, KENTUCKY 40601

TELEPHONE: (502) 227-7270

NHUGHES@fewpb.net

May 13, 2013

Jeff Derouen Executive Director Public Service Commission 211 Sower Blvd. Frankfort, KY 40601