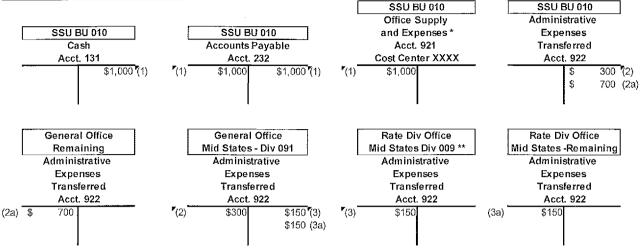

#### JOHN N. HUGHES ATTORNEY AT LAW PROFESSIONAL SERVICE CORPORATION 124 WEST TODD STREET FRANKFORT, KENTUCKY 40601

TELEPHONE: (502) 227-7270

NHUGHES@fewpb.net

May 13, 2013

Jeff Derouen Executive Director Public Service Commission 211 Sower Blvd. Frankfort, KY 40601