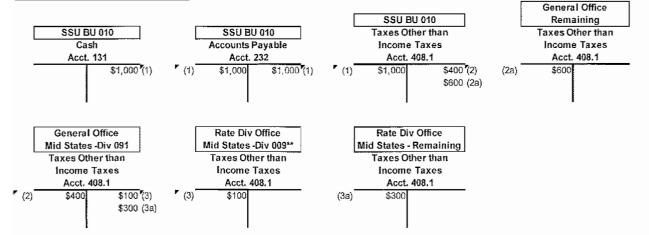

#### JOHN N. HUGHES ATTORNEY AT LAW PROFESSIONAL SERVICE CORPORATION 124 WEST TODD STREET FRANKFORT, KENTUCKY 40601

TELEPHONE: (502) 227-7270

NHUGHES@fewpb.net

May 13, 2013

Jeff Derouen Executive Director Public Service Commission 211 Sower Blvd. Frankfort, KY 40601