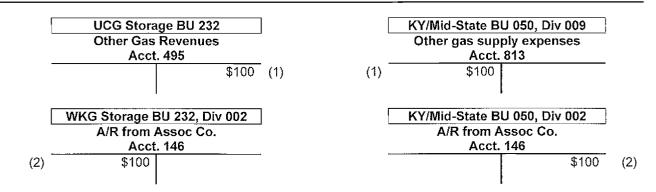

1

commercial, industrial and public-authority customers in eight states. It has six gas utility operating divisions. They are located in Denver, Colorado (Kansas and Colorado division); Baton Rouge, Louisiana (Louisiana division); Jackson, Mississippi (Mississippi division); Lubbock, Texas (West Texas division); Dallas, Texas (Mid-Tex division); and Franklin, Tennessee (Kentucky/Mid-States).