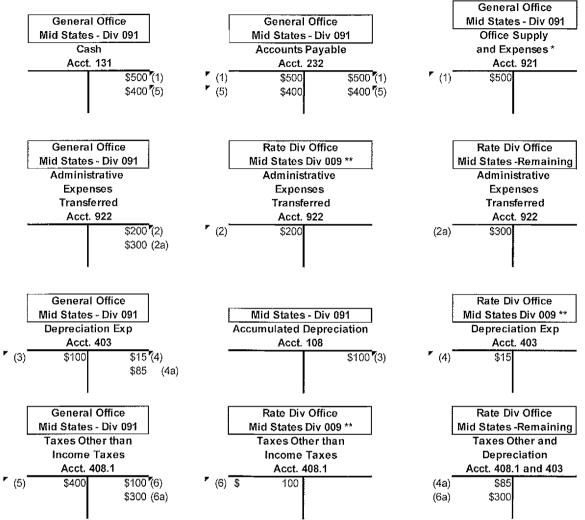

John M. Nigles

| Law/Regulation                           | Filing Requirement                                                | Witness           | Volume No. |
|------------------------------------------|-------------------------------------------------------------------|-------------------|------------|
| Section 16(12)(a)                        | Prepared testimony of each witness supporting its                 | Densman, Martin,  | 1, 2       |
|                                          | application including testimony from chief officer in charge      | Napier, Raab,     |            |
|                                          | of Kentucky operations on the existing programs to                | Schneider, Vander |            |
|                                          | achieve improvements in efficiency and productivity,              | Weide, Waller,    |            |
|                                          | including an explanation of the purpose of the program;           | Watson            |            |
| Section 14(2)(a)                         | If the applicant is a corporation, a certified copy of its        | Martin            | 2          |
|                                          | articles of incorporation and all amendments, if any, shall       |                   |            |
|                                          | be annexed to the application, or a written statement             |                   |            |
|                                          | attesting that its articles and all amendments have been          |                   |            |
|                                          | filed with the commission in a prior proceeding and               |                   |            |
|                                          | referencing the case number of the prior proceeding.              |                   |            |
| Section 16(1)(b)(1)                      | A statement of the reason the adjustment is required.             | Martin, Waller    | 2          |
| Section 16(1)(b)(2)                      | If applicant is incorporated or is a limited partnership, a       | Martin            | 2          |
|                                          | certificate of good standing or certificate of authorization      | Warth             | -          |
|                                          | dated within sixty (60) days of the date the application is       |                   |            |
|                                          | filed.                                                            |                   |            |
| Section 16(1)(b)(3)                      | A certified copy of a certificate of assumed name as              | Martin            | 2          |
|                                          | required by KRS 365.015 or a statement that such a                | Ivialtill         | 2          |
|                                          |                                                                   |                   |            |
| Section $1C(1)(h)(4)$                    | certificate is not necessary.                                     | Martin            | 2          |
| Section 16(1)(b)(4)                      | The proposed tariff in form complying with 807 KAR 5:011          | Martin            | 2          |
|                                          | with an effective date not less than thirty (30) days from        |                   |            |
| $\mathbf{O}$ and $\mathbf{O}$            | the date the application is filed.                                | Mantha            |            |
| Section 16(1)(b)(5)                      | Proposed tariff changes shown either by providing                 | Martin            | 3          |
|                                          | present and proposed tariffs in comparative form or               |                   |            |
|                                          | indicating additions by italized inserts or underscoring and      |                   |            |
|                                          | striking over deletions in a copy of the current tariff.          |                   |            |
| Section 16(1)(b)(6)                      | A statement that customer notice has been given in                | Martin            | 3          |
|                                          | compliance with subsections (3) and (4) of this section           |                   |            |
|                                          | with a copy of the notice.                                        |                   |            |
| Section 16(2)(a)-(c)                     | Notice of intent. A utility with gross annual revenues            | Martin            | 3          |
|                                          | greater than \$5,000,000 shall notify the commission in           |                   |            |
|                                          | writing of intent to file a rate application at least thirty (30) |                   |            |
|                                          | days, but not more than sixty (60) days, prior to filing its      |                   |            |
|                                          | application.                                                      |                   |            |
|                                          | (a) The notice of intent shall state if the rate application      |                   |            |
|                                          | will be supported by a historical test period or a fully          |                   |            |
|                                          | forecasted test period.                                           |                   |            |
|                                          | (b) Upon filing the notice of intent, an application may be       |                   |            |
|                                          | made to the commission for permission to use an                   |                   |            |
|                                          | abbreviated form of newspaper notice of proposed                  |                   |            |
|                                          | rate increases provided the notice includes a coupon              |                   |            |
|                                          | that may be used to obtain a copy from the applicant              |                   |            |
|                                          | of the full schedule of increases or rate changes.                |                   |            |
|                                          | (c) The applicant shall also transmit by electronic mail a        |                   |            |
|                                          | copy of the notice in a portable document format to               |                   |            |
|                                          | the Attorney General's Office of Rate Intervention at             |                   |            |
|                                          | rateintervention@ag.ky.gov.                                       |                   |            |
|                                          | Publish notice once a week for three (3) consecutive              | Martin            | 3          |
| Section 16(2)(h)(2)                      |                                                                   |                   | 5          |
| Section 16(3)(b)(3)                      | Weeks in a prominent manner in a newenaner of depend              |                   |            |
| Section 16(3)(b)(3)                      | weeks in a prominent manner in a newspaper of general             |                   |            |
| Section 16(3)(b)(3)                      | circulation in the utility's service area, the first publication  |                   |            |
| Section 16(3)(b)(3) Section 16(4)(a)-(h) |                                                                   | Martin            | 3          |