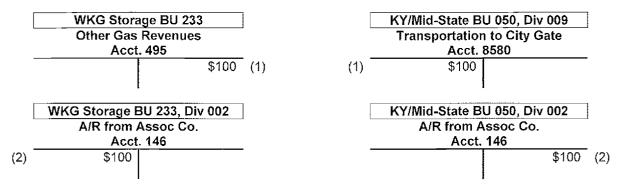

1

commercial, industrial and public-authority customers in eight states. It has six gas utility operating divisions. They are located in Denver, Colorado (Kansas and Colorado division); Baton Rouge, Louisiana (Louisiana division); Jackson, Mississippi (Mississippi division); Lubbock, Texas (West Texas division); Dallas, Texas (Mid-Tex division); and Franklin, Tennessee (Kentucky/Mid-States).