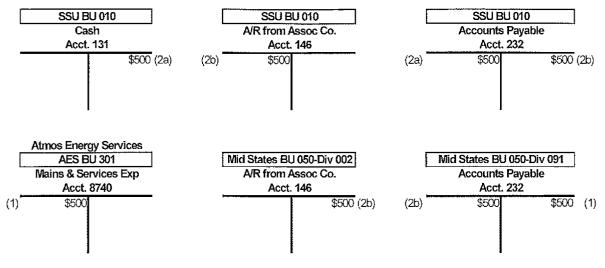

#### JOHN N. HUGHES ATTORNEY AT LAW PROFESSIONAL SERVICE CORPORATION 124 WEST TODD STREET FRANKFORT, KENTUCKY 40601

TELEPHONE: (502) 227-7270

NHUGHES@fewpb.net

May 13, 2013

Jeff Derouen Executive Director Public Service Commission 211 Sower Blvd. Frankfort, KY 40601