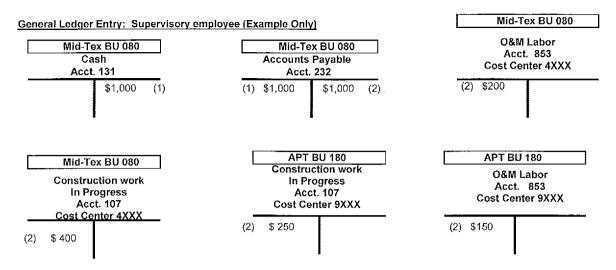

John M. Nigles

| Law/Regulation                           | Filing Requirement                                                | Witness           | Volume No. |
|------------------------------------------|-------------------------------------------------------------------|-------------------|------------|
| Section 16(12)(a)                        | Prepared testimony of each witness supporting its                 | Densman, Martin,  | 1, 2       |
|                                          | application including testimony from chief officer in charge      | Napier, Raab,     |            |
|                                          | of Kentucky operations on the existing programs to                | Schneider, Vander |            |
|                                          | achieve improvements in efficiency and productivity,              | Weide, Waller,    |            |
|                                          | including an explanation of the purpose of the program;           | Watson            |            |
| Section 14(2)(a)                         | If the applicant is a corporation, a certified copy of its        | Martin            | 2          |
|                                          | articles of incorporation and all amendments, if any, shall       |                   |            |
|                                          | be annexed to the application, or a written statement             |                   |            |
|                                          | attesting that its articles and all amendments have been          |                   |            |
|                                          | filed with the commission in a prior proceeding and               |                   |            |
|                                          | referencing the case number of the prior proceeding.              |                   |            |
| Section 16(1)(b)(1)                      | A statement of the reason the adjustment is required.             | Martin, Waller    | 2          |
| Section 16(1)(b)(2)                      | If applicant is incorporated or is a limited partnership, a       | Martin            | 2          |
|                                          | certificate of good standing or certificate of authorization      | Warth             | -          |
|                                          | dated within sixty (60) days of the date the application is       |                   |            |
|                                          | filed.                                                            |                   |            |
| Section 16(1)(b)(3)                      | A certified copy of a certificate of assumed name as              | Martin            | 2          |
|                                          | required by KRS 365.015 or a statement that such a                | Ivialtill         | 2          |
|                                          |                                                                   |                   |            |
| Section $1C(1)(h)(4)$                    | certificate is not necessary.                                     | Martin            | 2          |
| Section 16(1)(b)(4)                      | The proposed tariff in form complying with 807 KAR 5:011          | Martin            | 2          |
|                                          | with an effective date not less than thirty (30) days from        |                   |            |
| $\mathbf{O}$ and $\mathbf{O}$            | the date the application is filed.                                | Mantha            |            |
| Section 16(1)(b)(5)                      | Proposed tariff changes shown either by providing                 | Martin            | 3          |
|                                          | present and proposed tariffs in comparative form or               |                   |            |
|                                          | indicating additions by italized inserts or underscoring and      |                   |            |
|                                          | striking over deletions in a copy of the current tariff.          |                   |            |
| Section 16(1)(b)(6)                      | A statement that customer notice has been given in                | Martin            | 3          |
|                                          | compliance with subsections (3) and (4) of this section           |                   |            |
|                                          | with a copy of the notice.                                        |                   |            |
| Section 16(2)(a)-(c)                     | Notice of intent. A utility with gross annual revenues            | Martin            | 3          |
|                                          | greater than \$5,000,000 shall notify the commission in           |                   |            |
|                                          | writing of intent to file a rate application at least thirty (30) |                   |            |
|                                          | days, but not more than sixty (60) days, prior to filing its      |                   |            |
|                                          | application.                                                      |                   |            |
|                                          | (a) The notice of intent shall state if the rate application      |                   |            |
|                                          | will be supported by a historical test period or a fully          |                   |            |
|                                          | forecasted test period.                                           |                   |            |
|                                          | (b) Upon filing the notice of intent, an application may be       |                   |            |
|                                          | made to the commission for permission to use an                   |                   |            |
|                                          | abbreviated form of newspaper notice of proposed                  |                   |            |
|                                          | rate increases provided the notice includes a coupon              |                   |            |
|                                          | that may be used to obtain a copy from the applicant              |                   |            |
|                                          | of the full schedule of increases or rate changes.                |                   |            |
|                                          | (c) The applicant shall also transmit by electronic mail a        |                   |            |
|                                          | copy of the notice in a portable document format to               |                   |            |
|                                          | the Attorney General's Office of Rate Intervention at             |                   |            |
|                                          | rateintervention@ag.ky.gov.                                       |                   |            |
|                                          | Publish notice once a week for three (3) consecutive              | Martin            | 3          |
| Section 16(2)(h)(2)                      |                                                                   |                   | 5          |
| Section 16(3)(b)(3)                      | Weeks in a prominent manner in a newenaner of depend              |                   |            |
| Section 16(3)(b)(3)                      | weeks in a prominent manner in a newspaper of general             |                   |            |
| Section 16(3)(b)(3)                      | circulation in the utility's service area, the first publication  |                   |            |
| Section 16(3)(b)(3) Section 16(4)(a)-(h) |                                                                   | Martin            | 3          |