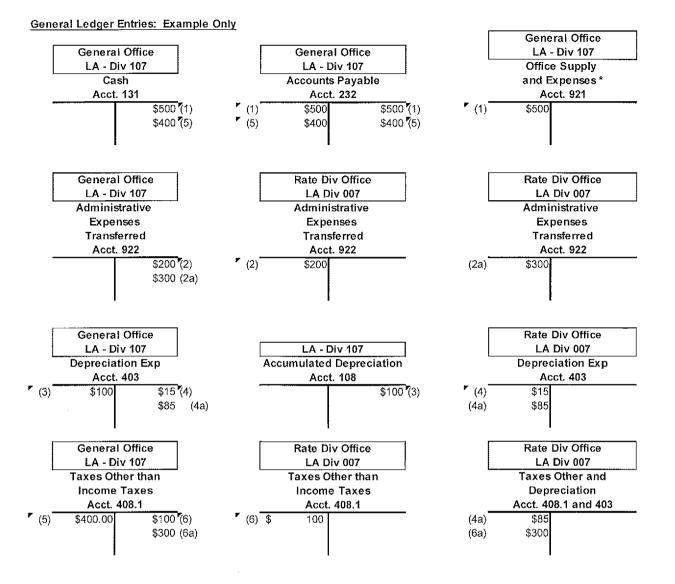

John M. Nigles

| Law/Regulation                           | Filing Requirement                                                | Witness           | Volume No. |
|------------------------------------------|-------------------------------------------------------------------|-------------------|------------|
| Section 16(12)(a)                        | Prepared testimony of each witness supporting its                 | Densman, Martin,  | 1, 2       |
|                                          | application including testimony from chief officer in charge      | Napier, Raab,     |            |
|                                          | of Kentucky operations on the existing programs to                | Schneider, Vander |            |
|                                          | achieve improvements in efficiency and productivity,              | Weide, Waller,    |            |
|                                          | including an explanation of the purpose of the program;           | Watson            |            |
| Section 14(2)(a)                         | If the applicant is a corporation, a certified copy of its        | Martin            | 2          |
|                                          | articles of incorporation and all amendments, if any, shall       |                   |            |
|                                          | be annexed to the application, or a written statement             |                   |            |
|                                          | attesting that its articles and all amendments have been          |                   |            |
|                                          | filed with the commission in a prior proceeding and               |                   |            |
|                                          | referencing the case number of the prior proceeding.              |                   |            |
| Section 16(1)(b)(1)                      | A statement of the reason the adjustment is required.             | Martin, Waller    | 2          |
| Section 16(1)(b)(2)                      | If applicant is incorporated or is a limited partnership, a       | Martin            | 2          |
|                                          | certificate of good standing or certificate of authorization      | Warth             | -          |
|                                          | dated within sixty (60) days of the date the application is       |                   |            |
|                                          | filed.                                                            |                   |            |
| Section 16(1)(b)(3)                      | A certified copy of a certificate of assumed name as              | Martin            | 2          |
|                                          | required by KRS 365.015 or a statement that such a                | Ivialtill         | 2          |
|                                          |                                                                   |                   |            |
| Section $1C(1)(h)(4)$                    | certificate is not necessary.                                     | Martin            | 2          |
| Section 16(1)(b)(4)                      | The proposed tariff in form complying with 807 KAR 5:011          | Martin            | 2          |
|                                          | with an effective date not less than thirty (30) days from        |                   |            |
| $\mathbf{O}$ and $\mathbf{O}$            | the date the application is filed.                                | Mantha            |            |
| Section 16(1)(b)(5)                      | Proposed tariff changes shown either by providing                 | Martin            | 3          |
|                                          | present and proposed tariffs in comparative form or               |                   |            |
|                                          | indicating additions by italized inserts or underscoring and      |                   |            |
|                                          | striking over deletions in a copy of the current tariff.          |                   |            |
| Section 16(1)(b)(6)                      | A statement that customer notice has been given in                | Martin            | 3          |
|                                          | compliance with subsections (3) and (4) of this section           |                   |            |
|                                          | with a copy of the notice.                                        |                   |            |
| Section 16(2)(a)-(c)                     | Notice of intent. A utility with gross annual revenues            | Martin            | 3          |
|                                          | greater than \$5,000,000 shall notify the commission in           |                   |            |
|                                          | writing of intent to file a rate application at least thirty (30) |                   |            |
|                                          | days, but not more than sixty (60) days, prior to filing its      |                   |            |
|                                          | application.                                                      |                   |            |
|                                          | (a) The notice of intent shall state if the rate application      |                   |            |
|                                          | will be supported by a historical test period or a fully          |                   |            |
|                                          | forecasted test period.                                           |                   |            |
|                                          | (b) Upon filing the notice of intent, an application may be       |                   |            |
|                                          | made to the commission for permission to use an                   |                   |            |
|                                          | abbreviated form of newspaper notice of proposed                  |                   |            |
|                                          | rate increases provided the notice includes a coupon              |                   |            |
|                                          | that may be used to obtain a copy from the applicant              |                   |            |
|                                          | of the full schedule of increases or rate changes.                |                   |            |
|                                          | (c) The applicant shall also transmit by electronic mail a        |                   |            |
|                                          | copy of the notice in a portable document format to               |                   |            |
|                                          | the Attorney General's Office of Rate Intervention at             |                   |            |
|                                          | rateintervention@ag.ky.gov.                                       |                   |            |
|                                          | Publish notice once a week for three (3) consecutive              | Martin            | 3          |
| Section 16(2)(h)(2)                      |                                                                   |                   | 5          |
| Section 16(3)(b)(3)                      | Weeks in a prominent manner in a newenaner of depend              |                   |            |
| Section 16(3)(b)(3)                      | weeks in a prominent manner in a newspaper of general             |                   |            |
| Section 16(3)(b)(3)                      | circulation in the utility's service area, the first publication  |                   |            |
| Section 16(3)(b)(3) Section 16(4)(a)-(h) |                                                                   | Martin            | 3          |