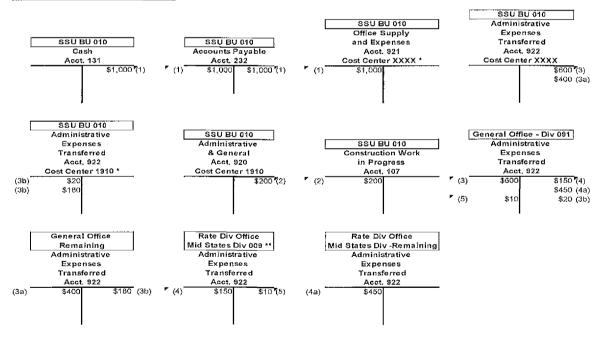

#### JOHN N. HUGHES ATTORNEY AT LAW PROFESSIONAL SERVICE CORPORATION 124 WEST TODD STREET FRANKFORT, KENTUCKY 40601

TELEPHONE: (502) 227-7270

NHUGHES@fewpb.net

May 13, 2013

Jeff Derouen Executive Director Public Service Commission 211 Sower Blvd. Frankfort, KY 40601