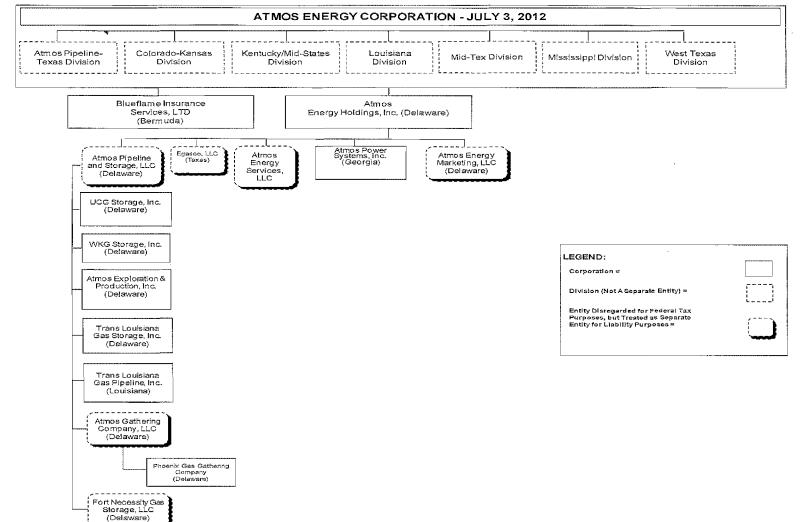

1

commercial, industrial and public-authority customers in eight states. It has six gas utility operating divisions. They are located in Denver, Colorado (Kansas and Colorado division); Baton Rouge, Louisiana (Louisiana division); Jackson, Mississippi (Mississippi division); Lubbock, Texas (West Texas division); Dallas, Texas (Mid-Tex division); and Franklin, Tennessee (Kentucky/Mid-States).