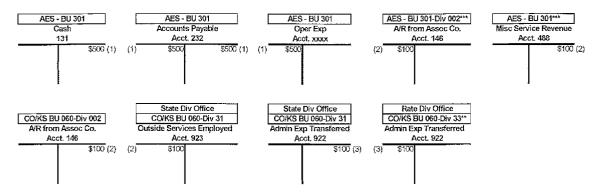

1

commercial, industrial and public-authority customers in eight states. It has six gas utility operating divisions. They are located in Denver, Colorado (Kansas and Colorado division); Baton Rouge, Louisiana (Louisiana division); Jackson, Mississippi (Mississippi division); Lubbock, Texas (West Texas division); Dallas, Texas (Mid-Tex division); and Franklin, Tennessee (Kentucky/Mid-States).

2. The President of the Atmos Energy Kentucky/Mid-States

Division is J. Kevin Akers. The Vice President – Rates and Regulatory

Affairs for the Kentucky/Mid-States Division is Mark Martin. Atmos

Energy's corporate office address is: