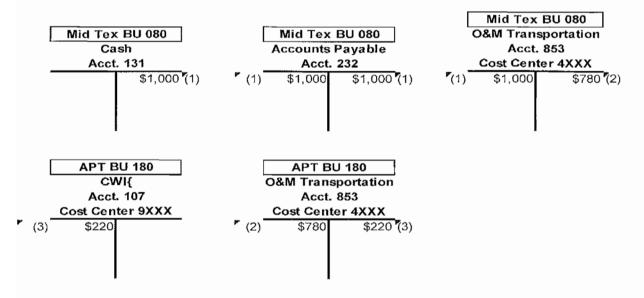

#### JOHN N. HUGHES ATTORNEY AT LAW PROFESSIONAL SERVICE CORPORATION 124 WEST TODD STREET FRANKFORT, KENTUCKY 40601

TELEPHONE: (502) 227-7270

NHUGHES@fewpb.net

May 13, 2013

Jeff Derouen Executive Director Public Service Commission 211 Sower Blvd. Frankfort, KY 40601