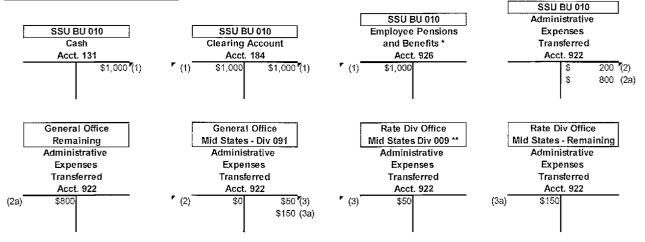

#### JOHN N. HUGHES ATTORNEY AT LAW PROFESSIONAL SERVICE CORPORATION 124 WEST TODD STREET FRANKFORT, KENTUCKY 40601

TELEPHONE: (502) 227-7270

NHUGHES@fewpb.net

May 13, 2013

Jeff Derouen Executive Director Public Service Commission 211 Sower Blvd. Frankfort, KY 40601