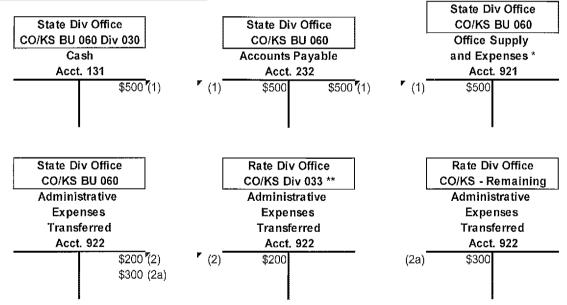

#### JOHN N. HUGHES ATTORNEY AT LAW PROFESSIONAL SERVICE CORPORATION 124 WEST TODD STREET FRANKFORT, KENTUCKY 40601

TELEPHONE: (502) 227-7270

NHUGHES@fewpb.net

May 13, 2013

Jeff Derouen Executive Director Public Service Commission 211 Sower Blvd. Frankfort, KY 40601