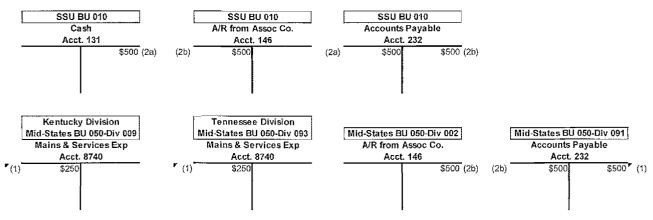

1

commercial, industrial and public-authority customers in eight states. It has six gas utility operating divisions. They are located in Denver, Colorado (Kansas and Colorado division); Baton Rouge, Louisiana (Louisiana division); Jackson, Mississippi (Mississippi division); Lubbock, Texas (West Texas division); Dallas, Texas (Mid-Tex division); and Franklin, Tennessee (Kentucky/Mid-States).

2. The President of the Atmos Energy Kentucky/Mid-States

Division is J. Kevin Akers. The Vice President – Rates and Regulatory

Affairs for the Kentucky/Mid-States Division is Mark Martin. Atmos

Energy's corporate office address is: