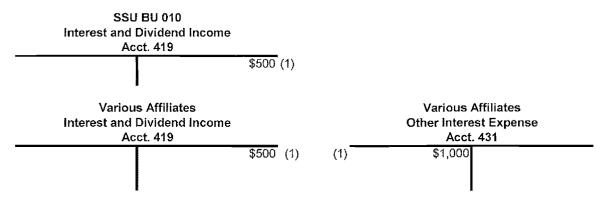

Calculation (See Below) | А                              | А                                          | В                              |

Description: Funds are invested on behalf of or provided to affiliates based on operations.

allocation

Basis for

Interest income or expense is recognized each month at the subsidiaries' level based on the average outstanding balance of each respective intercompany receivable/payable balance and Atmos' average effective rate of short term debt net of commitment fees plus 75 to 300 basis points (A) or the lowest commercial paper rate outstanding. If there is not commercial paper outstanding the rate on the Royal Bank of Scotland facility is used (B).

#### Atmos Energy Corporation General Ledger Entries: Working Capital Funds Management (Example Only)



(1) Interest Income and/or expense is recognized each month at the subsidiaries' level

| Service:                    | Gas storage services provided between affiliates                                                                                                        |
|-----------------------------|---------------------------------------------------------------------------------------------------------------------------------------------------------|
| Description:                | To the extent an affiliate stores gas in a storage field owned by another affiliate, a fee for the use of the storage field shall be charged.           |
| Current Provider of Service | Trans Louisiana Gas Storage, Inc.