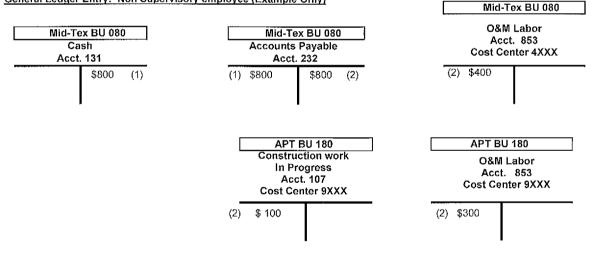

John M. Nigles

| Law/Regulation                           | Filing Requirement                                                | Witness           | Volume No. |
|------------------------------------------|-------------------------------------------------------------------|-------------------|------------|
| Section 16(12)(a)                        | Prepared testimony of each witness supporting its                 | Densman, Martin,  | 1, 2       |
|                                          | application including testimony from chief officer in charge      | Napier, Raab,     |            |
|                                          | of Kentucky operations on the existing programs to                | Schneider, Vander |            |
|                                          | achieve improvements in efficiency and productivity,              | Weide, Waller,    |            |
|                                          | including an explanation of the purpose of the program;           | Watson            |            |
| Section 14(2)(a)                         | If the applicant is a corporation, a certified copy of its        | Martin            | 2          |
|                                          | articles of incorporation and all amendments, if any, shall       |                   |            |
|                                          | be annexed to the application, or a written statement             |                   |            |
|                                          | attesting that its articles and all amendments have been          |                   |            |
|                                          | filed with the commission in a prior proceeding and               |                   |            |
|                                          | referencing the case number of the prior proceeding.              |                   |            |
| Section 16(1)(b)(1)                      | A statement of the reason the adjustment is required.             | Martin, Waller    | 2          |
| Section 16(1)(b)(2)                      | If applicant is incorporated or is a limited partnership, a       | Martin            | 2          |
|                                          | certificate of good standing or certificate of authorization      | Warth             | -          |
|                                          | dated within sixty (60) days of the date the application is       |                   |            |
|                                          | filed.                                                            |                   |            |
| Section 16(1)(b)(3)                      | A certified copy of a certificate of assumed name as              | Martin            | 2          |
|                                          | required by KRS 365.015 or a statement that such a                | Ivialtill         | 2          |
|                                          |                                                                   |                   |            |
| Section $1C(1)(h)(4)$                    | certificate is not necessary.                                     | Martin            | 2          |
| Section 16(1)(b)(4)                      | The proposed tariff in form complying with 807 KAR 5:011          | Martin            | 2          |
|                                          | with an effective date not less than thirty (30) days from        |                   |            |
| $\mathbf{O}$ and $\mathbf{O}$            | the date the application is filed.                                | Mantha            |            |
| Section 16(1)(b)(5)                      | Proposed tariff changes shown either by providing                 | Martin            | 3          |
|                                          | present and proposed tariffs in comparative form or               |                   |            |
|                                          | indicating additions by italized inserts or underscoring and      |                   |            |
|                                          | striking over deletions in a copy of the current tariff.          |                   |            |
| Section 16(1)(b)(6)                      | A statement that customer notice has been given in                | Martin            | 3          |
|                                          | compliance with subsections (3) and (4) of this section           |                   |            |
|                                          | with a copy of the notice.                                        |                   |            |
| Section 16(2)(a)-(c)                     | Notice of intent. A utility with gross annual revenues            | Martin            | 3          |
|                                          | greater than \$5,000,000 shall notify the commission in           |                   |            |
|                                          | writing of intent to file a rate application at least thirty (30) |                   |            |
|                                          | days, but not more than sixty (60) days, prior to filing its      |                   |            |
|                                          | application.                                                      |                   |            |
|                                          | (a) The notice of intent shall state if the rate application      |                   |            |
|                                          | will be supported by a historical test period or a fully          |                   |            |
|                                          | forecasted test period.                                           |                   |            |
|                                          | (b) Upon filing the notice of intent, an application may be       |                   |            |
|                                          | made to the commission for permission to use an                   |                   |            |
|                                          | abbreviated form of newspaper notice of proposed                  |                   |            |
|                                          | rate increases provided the notice includes a coupon              |                   |            |
|                                          | that may be used to obtain a copy from the applicant              |                   |            |
|                                          | of the full schedule of increases or rate changes.                |                   |            |
|                                          | (c) The applicant shall also transmit by electronic mail a        |                   |            |
|                                          | copy of the notice in a portable document format to               |                   |            |
|                                          | the Attorney General's Office of Rate Intervention at             |                   |            |
|                                          | rateintervention@ag.ky.gov.                                       |                   |            |
|                                          | Publish notice once a week for three (3) consecutive              | Martin            | 3          |
| Section 16(2)(h)(2)                      |                                                                   |                   | 5          |
| Section 16(3)(b)(3)                      | Weeks in a prominent manner in a newenaner of depend              |                   |            |
| Section 16(3)(b)(3)                      | weeks in a prominent manner in a newspaper of general             |                   |            |
| Section 16(3)(b)(3)                      | circulation in the utility's service area, the first publication  |                   |            |
| Section 16(3)(b)(3) Section 16(4)(a)-(h) |                                                                   | Martin            | 3          |