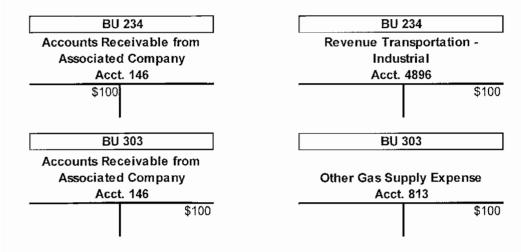

-----------------------------------------------------|
| Description:                | To the extent an affiliate stores gas in a storage field owned by another affiliate, a fee for the use of the storage field shall be charged.           |
| Current Provider of Service | Trans Louisiana Gas Storage, Inc.                                                                                                                       |
| Current Use of<br>Service   | Trans Louisiana Gas Pipeline, Inc.                                                                                                                      |
| Basis for allocation        | The fee to the affiliate utilizing the storage service is based on services provided at actual cost, market rate or as otherwise provided under tariff. |



| Service: AEM – Salaries and FICA Cost Alloca |
|----------------------------------------------|
|----------------------------------------------|

| Description:                | Salaries and FICA cost allocations between affiliates.                                                                                                                                                                     |
|-----------------------------|----------------------------------------------------------------------------------------------------------------------------------------------------------------------------------------------------------------------------|
| Current Provider of Service | Atmos Energy Marketing, LLC