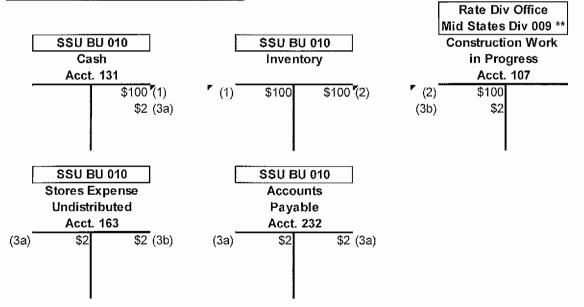

#### JOHN N. HUGHES ATTORNEY AT LAW PROFESSIONAL SERVICE CORPORATION 124 WEST TODD STREET FRANKFORT, KENTUCKY 40601

TELEPHONE: (502) 227-7270

NHUGHES@fewpb.net

May 13, 2013

Jeff Derouen Executive Director Public Service Commission 211 Sower Blvd. Frankfort, KY 40601