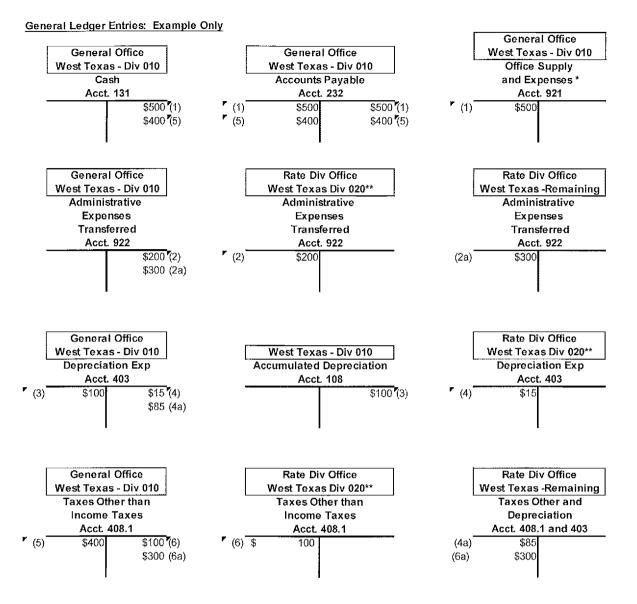

#### JOHN N. HUGHES ATTORNEY AT LAW PROFESSIONAL SERVICE CORPORATION 124 WEST TODD STREET FRANKFORT, KENTUCKY 40601

TELEPHONE: (502) 227-7270

NHUGHES@fewpb.net

May 13, 2013

Jeff Derouen Executive Director Public Service Commission 211 Sower Blvd. Frankfort, KY 40601