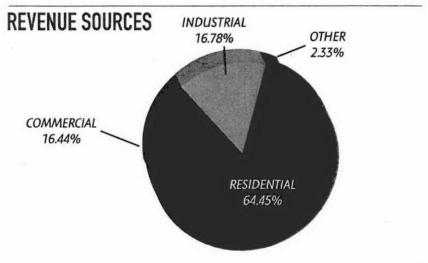

Gardner Attorney



| ACTIVE ACCOUNTS       |          |
|-----------------------|----------|
| (as of December 15, 2 | 2015)    |
| Adair County          | 130      |
| Barren County         | 13,887   |
| Edmonson County       | 155      |
| Grayson County        |          |
| Green County          | 197      |
| Hart County           |          |
| Larue County          | 50       |
| Metcalfe County       | 3,893    |
| Total                 |          |
| Accounts Billed       |          |
| 2015                  | 25,045   |
| Average Kilowatt-I    | nour Use |
| (Residential per mont | h)       |
| 2015                  | 1,097    |
| Miles of Line         |          |
| 2015                  | 3,632    |
| Consumers Per Mi      | le       |
| 2015                  |          |







## STATEMENT OF OPERATIONS

For the Year Ending December 31, 2015

| Operating Revenue              | \$49,472,781 |
|--------------------------------|--------------|
| Operating Expense              |              |
| Purchased Power                | \$36,226,666 |
| Operating System               | \$8,087,569  |
| Depreciation                   |              |
| Taxes                          |              |
| Interest on Loans              | \$1,769,176  |
| Other Deductions               |              |
| Total Cost of Electric Service | \$49,503,919 |
| 1                              |              |
| Operating Margins              | (\$31,138)   |
| Non-Operating Margins          |              |
| G & T Capital Credits          | •            |
| Other Capital Credits