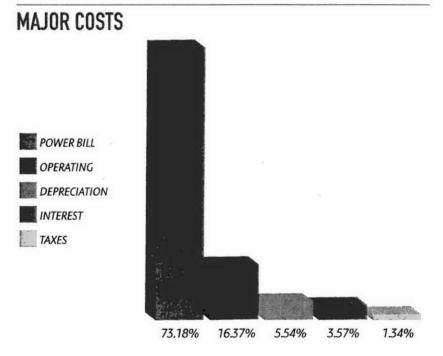

rdner Attorney



| ACTIVE ACCOUNTS       |          |
|-----------------------|----------|
| (as of December 15, 2 | 2015)    |
| Adair County          | 130      |
| Barren County         | 13,887   |
| Edmonson County       | 155      |
| Grayson County        |          |
| Green County          | 197      |
| Hart County           |          |
| Larue County          | 50       |
| Metcalfe County       | 3,893    |
| Total                 |          |
| Accounts Billed       |          |
| 2015                  | 25,045   |
| Average Kilowatt-I    | nour Use |
| (Residential per mont | h)       |
| 2015                  | 1,097    |
| Miles of Line         |          |
| 2015                  | 3,632    |
| Consumers Per Mi      | le       |
| 2015                  |          |







## STATEMENT OF OPERATIONS

For the Year Ending December 31, 2015

| Operating Revenue              | \$49,472,781 |
|--------------------------------|--------------|
| Operating Expense              |              |
| Purchased Power                | \$36,226,666 |
| Operating System               | \$8,087,569  |
| Depreciation                   |              |
| Taxes                          |              |
| Interest on Loans              | \$1,769,176  |
| Other Deductions               |              |
| Total Cost of Electric Service | \$49,503,919 |
| 1                              |              |
| Operating Margins              | (\$31,138)   |
| Non-Operating Margins          |              |
| G & T Capital Credits          | •            |
| Other Capital Credits