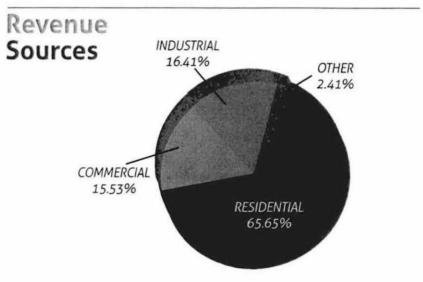

Woodford Gardner Attorney

| ACTIVE ACCOU      | JNTS       |
|-------------------|------------|
| (as of December 3 | 31, 2014)  |
| Adair             | 135        |
| Barren            | 13,795     |
| Edmonson          | 152        |
| Grayson           | 349        |
| Green             | 194        |
| Hart              | 6,366      |
| Larue             | 49         |
| Metcalfe          | 3,884      |
| Total             | 24,924     |
| Accounts Billed   |            |
| 2014              | 24,924     |
| Average Kilowat   | t-hour Use |
| (Residential per  | month)     |
| 2014              | 1,167      |
| Miles of Line     |            |
| 2014              | 3,624      |
|                   | 1          |
| Consumers Per     | Mile       |
| 2014              | 6.9        |







## **Statement of Operations**

For the Year Ending December 31, 2014

| Operating Revenue              | \$53,312,037 |
|--------------------------------|--------------|
| Operating Expense              |              |
| Purchased Power                | \$38,924,102 |
| Operating System               |              |
| Depreciation                   | 2,610,589    |
| Taxes                          | 603,454      |
| Interest on Loans              | 1,832,381    |
| Other Deductions               | 8,023        |
| Total Cost of Electric Service | \$51,988,679 |
| Operating Margins              | \$1,323,358  |
| Non-Operating Margins          | 187,201      |
| G & T Capital Credits          | 2,590,375    |
| Other Capital Credits          | 103,595      |
| Patronage Capital and M