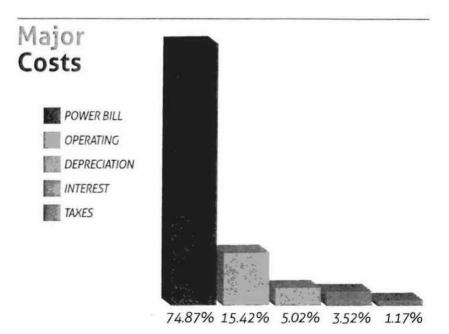

odford Gardner Attorney

| ACTIVE ACCOU      | JNTS       |
|-------------------|------------|
| (as of December 3 | 31, 2014)  |
| Adair             | 135        |
| Barren            | 13,795     |
| Edmonson          | 152        |
| Grayson           | 349        |
| Green             | 194        |
| Hart              | 6,366      |
| Larue             | 49         |
| Metcalfe          | 3,884      |
| Total             | 24,924     |
| Accounts Billed   |            |
| 2014              | 24,924     |
| Average Kilowat   | t-hour Use |
| (Residential per  | month)     |
| 2014              | 1,167      |
| Miles of Line     |            |
| 2014              | 3,624      |
|                   | 1          |
| Consumers Per     | Mile       |
| 2014              | 6.9        |







## **Statement of Operations**

For the Year Ending December 31, 2014

| Operating Revenue              | \$53,312,037 |
|--------------------------------|--------------|
| Operating Expense              |              |
| Purchased Power                | \$38,924,102 |
| Operating System               |              |
| Depreciation                   | 2,610,589    |
| Taxes                          | 603,454      |
| Interest on Loans              | 1,832,381    |
| Other Deductions               | 8,023        |
| Total Cost of Electric Service | \$51,988,679 |
| Operating Margins              | \$1,323,358  |
| Non-Operating Margins          | 187,201      |
| G & T Capital Credits          | 2,590,375    |
| Other Capital Credits          | 103,595      |
| Patronage Capital and Mar