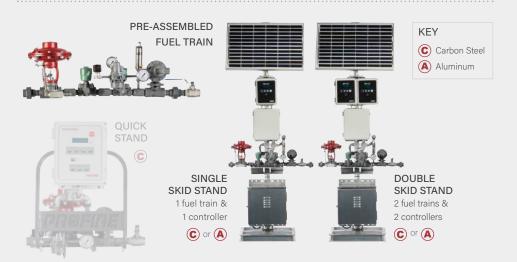

#### HBB FUEL TRAIN OPTIONS

| KEY • STANDARD O OPTIONAL | n/a NOT AVAILABLE |
|---------------------------|-------------------|
|                           |                   |
| SOLENOIDS                 |                   |
| ASCO                      | •                 |
| Peter Paul                | 0                 |
| ELECTRICAL ASSEMBLY       |                   |
| Standard                  | •                 |
| Quick Disconnect          | 0                 |
| POWER SUPPLY              |                   |
| 12VDC                     | 0                 |
| 24VDC                     | 0                 |
| SOLAR PACKAGE             | 0                 |
| PRESSURE TRANSMITTER      | 0                 |
| ASSEMBLY OPTIONS          |                   |
| Double Skid Stand         | 0                 |
| Single Skid Stand         | 0                 |
| Quick Stand               | n/a               |
| Without Stand             | •                 |

## HBB ASSEMBLY OPTIONS