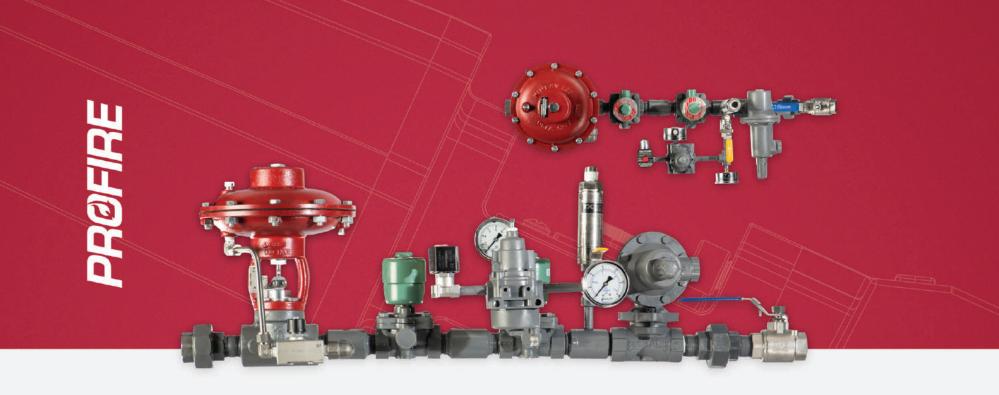

# **HBB FUEL TRAIN**

**HBB** is our classic design, offering on/off control as well as a safe, soft start. Double-block, inline gas-rated 6.5 C/I approved solenoids and a slow-opening control valve equip your appliance with safe ignition, soft start, and emergency shutdown. This fuel train is designed for applications between 0 to 3.5 MMBTU where simple on/off operation is desired.

### **HIGHLIGHTS & FEATURES**

- Completely pre-assembled
- Double-block main shutdown
- Slow-opening TCV for soft start-up
- Z21.21, 6.5 C/I approved solenoids
- Main and pilot regulators

- 2000 WOG stainless ball valves
- 316 stainless dual ferrule tubing fittings
- Stainless, liquid-filled pressure gauges
- 2000 PSI SA105 fittings
- Low power draw