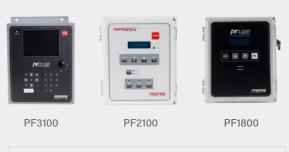

# HBB COMPATIBLE (BMS) CONTROLLERS

| KEY • STANE | DARD O OPTIC | DNAL n/a NOT AVAILABLE |
|-------------|--------------|------------------------|
|             |              |                        |
| PF3100      |              | 0                      |
| PF2100      |              | 0                      |
| PF1800      |              | 0                      |