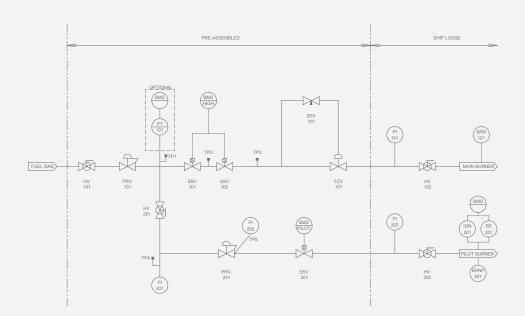

# **HBB FUEL TRAIN**

**HBB** is our classic design, offering on/off control as well as a safe, soft start. Double-block, inline gas-rated 6.5 C/I approved solenoids and a slow-opening control valve equip your appliance with safe ignition, soft start, and emergency shutdown. This fuel train is designed for applications between 0 to 3.5 MMBTU where simple on/off operation is desired.

### **HIGHLIGHTS & FEATURES**

- Completely pre-assembled
- Double-block main shutdown
- Slow-opening TCV for soft start-up
- Z21.21, 6.5 C/I approved solenoids
- Main and pilot regulators

- 2000 WOG stainless ball valves
- 316 stainless dual ferrule tubing fittings
- Stainless, liquid-filled pressure gauges
- 2000 PSI SA105 fittings
- Low power draw