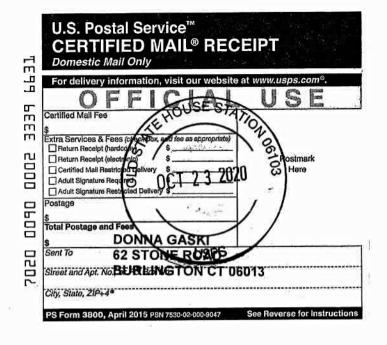

| SITE ADDRESS | ABUTTERS:<br>ADDRESS<br>PROPERTY ID         | ABUTTING PROPERTY OWNER (MAILING ADDRESS FOR NOTIFICATION)              | MAILED<br>From<br>P & C via<br>Certified<br>Mail | RETURN<br>RECEIPT<br>BACK<br>[Green<br>Card] | NOTES:                                                    |
|--------------|---------------------------------------------|-------------------------------------------------------------------------|--------------------------------------------------|----------------------------------------------|-----------------------------------------------------------|
|              | 44 MAIN ST.  MBL: 3-04-86  ACCT: 30228500   | CURRENT OWNER<br>44 MAIN ST.<br>BURLINGTON CT<br>06013                  | 10/23/2020                                       | 10/27/2020                                   | Information suppressed due to the request of the taxpayer |
|              | 48 MAIN ST.  MBL: 3-04-85  ACCT: 30017600   | MARK & PATRICIA<br>SMALDONE<br>48 MAIN STREET<br>BURLINGTON CT<br>06013 | 10/23/2020                                       | 10/27/2020                                   |                                                           |
|              | 56 STONE RD.  MBL: 3-04-76-1  ACCT: 3004440 | EWELINA & RICHARD CZERCZAK 56 STONE RD BURLINGTON CT 06013              | 10/23/2020                                       | 10/27/2020                                   |                                                           |
|              | 62 STONE RD.  MBL: 3-04-75  ACCT: 30112800  | DONNA GASKI<br>62 STONE ROAD<br>BURLINGTON CT<br>06013                  | 10/23/2020                                       | 10/27/2020                                   |                                                           |
|              | 72 STONE RD.  MBL: 3-04-74  ACCT: 30086800  | OLIVER & LINDA DIAZ 72 STONE ROAD BURLINGTON CT 06013                   | 10/23/2020                                       | 10/27/2020                                   |                                                           |
|              | 76 STONE RD.  MBL: 3-04-73  ACCT: 30009700  | LARRY & CYNTHIA<br>RUEL<br>76 STONE RD<br>BURLINGTON CT<br>06013        | 10/23/2020                                       | 10/27/2020                                   |                                                           |