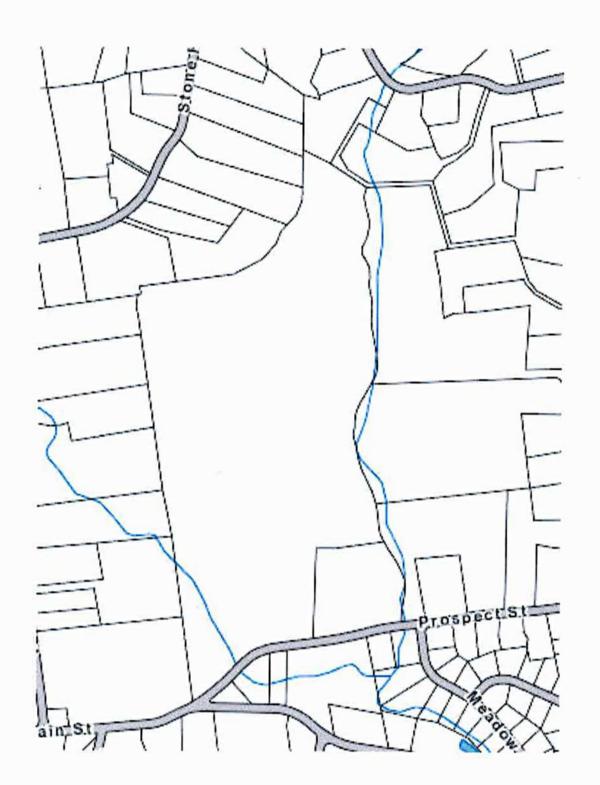

NOTE: These abutter parcels begin with the parcel just east of the northerly point of the site property and the list proceeds in a clockwise direction around the parcel, ending with the parcel just west of the northerly point of the site property. See map below.

Burlington Solar One, LLC Petition for Declaratory Ruling for a Solar Project to Be Located in Burlington, Connecticut

Dear Sir/Madam:

Pursuant to section 16-50j-40(a) of the regulations of the Connecticut Siting Council (the "Council"), we are notifying you that Burlington Solar One, LLC intends to file a petition for declaratory ruling with the Council on or shortly after October 28, 2020. This petition will request the Council's approval of the location and construction of a 3.5 megawatt alternating current ground-mounted solar photovoltaic system on an approximately 63 acre parcel of land in the Town of Burlington, Connecticut ("the Project"). The project will utilize roughly 25 acres of the parcel.

The Project is located in the south central to southeastern portion of Burlington, on a parcel located at Prospect Street, across the street from 81 Prospect Street. The parcel is vacant land and currently has no street address. The parcel is on the north side of Prospect Street, just northeast of Prospect Street's intersection with South Main Street.