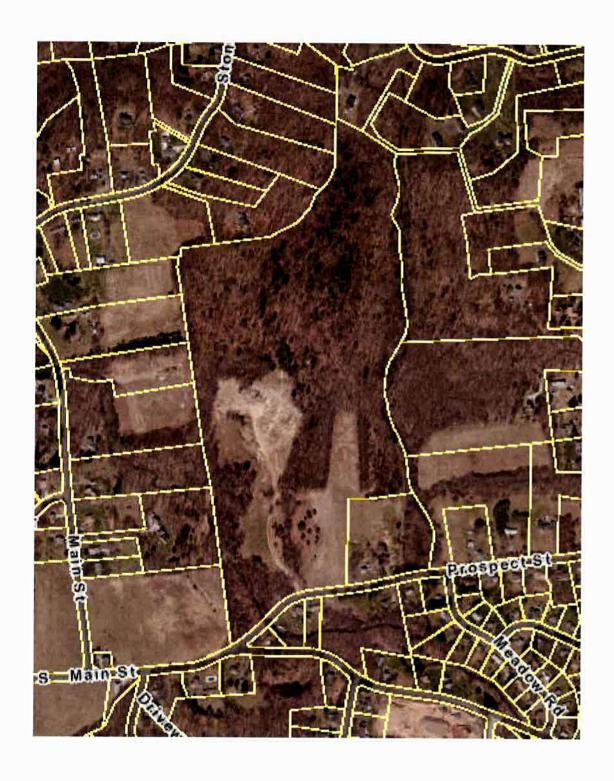

NOTE: These abutter parcels begin with the parcel just east of the northerly point of the site property and the list proceeds in a clockwise direction around the parcel, ending with the parcel just west of the northerly point of the site property. See map below.

Burlington Solar One, LLC Petition for Declaratory Ruling for a Solar Project to Be Located in Burlington, Connecticut

Dear Sir/Madam:

Pursuant to section 16-50j-40(a) of the regulations of the Connecticut Siting Council (the "Council"), we are notifying you that Burlington Solar One, LLC intends to file a petition for declaratory ruling with the Council on or shortly after October 28, 2020. This petition will request the Council's approval of the location and construction of a 3.5 megawatt alternating current ground-mounted solar photovoltaic system on an approximately 63 acre parcel of land in the Town of Burlington, Connecticut ("the Project"). The project will utilize roughly 25 acres of the parcel.

The Project is located in the south central to southeastern portion of Burlington, on a parcel located at Prospect Street, across the street from 81 Prospect Street. The parcel is vacant land and currently has no street address. The parcel is on the north side of Prospect Street, just northeast of Prospect Street's intersection with South Main Street.