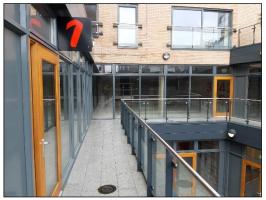

Figure 1: Units 5 and 6 on ground floor above the sublevel courtyard (view northwest).

Figure 2: Unit 7, occupying the southwestern corner of the ground floor (view west).

All the units were typically bare, with the exception of Unit 5, which contained building materials, presumably in preparation for interior works to the units (Figures 3 and 4).

rsa geotechnics utd

Figure 3: Unit 5 interior (view south).

Figure 4: Unit 6 interior (view south).

The interior of Unit 7 was also bare (Figure 5); however, an empty 'Store' (Figure 6) was present at a slightly higher level (approximately 1 m) within the western part of the unit. This storeroom was located above the vehicular ramp leading down to the basement car park (which may account for the change in elevation).