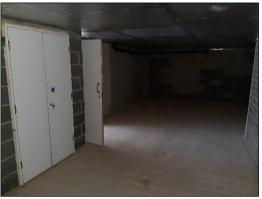

rsa geotechnics utd

Figure 3: Unit 5 interior (view south).

Figure 4: Unit 6 interior (view south).

The interior of Unit 7 was also bare (Figure 5); however, an empty 'Store' (Figure 6) was present at a slightly higher level (approximately 1 m) within the western part of the unit. This storeroom was located above the vehicular ramp leading down to the basement car park (which may account for the change in elevation).

Figure 5: Unit 7 interior (view northeast).

Figure 6: Unit 7 storeroom interior (view southwest).

A private basement car park (Figure 7) was present below and adjacent to the proposed development units, accessed from Vinery Way on the northern side of the building.