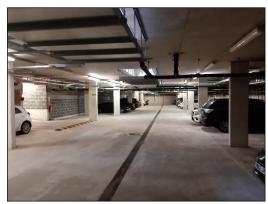

Figure 5: Unit 7 interior (view northeast).

Figure 6: Unit 7 storeroom interior (view southwest).

A private basement car park (Figure 7) was present below and adjacent to the proposed development units, accessed from Vinery Way on the northern side of the building.

Figure 7: Basement car park viewed from the southern corner (view northeast).

Figure 8: Access ramp to basement car park with jet fan above the roadway (view north).

Passive ventilation (Figure 9) was observed in the roof of the basement car park, venting to