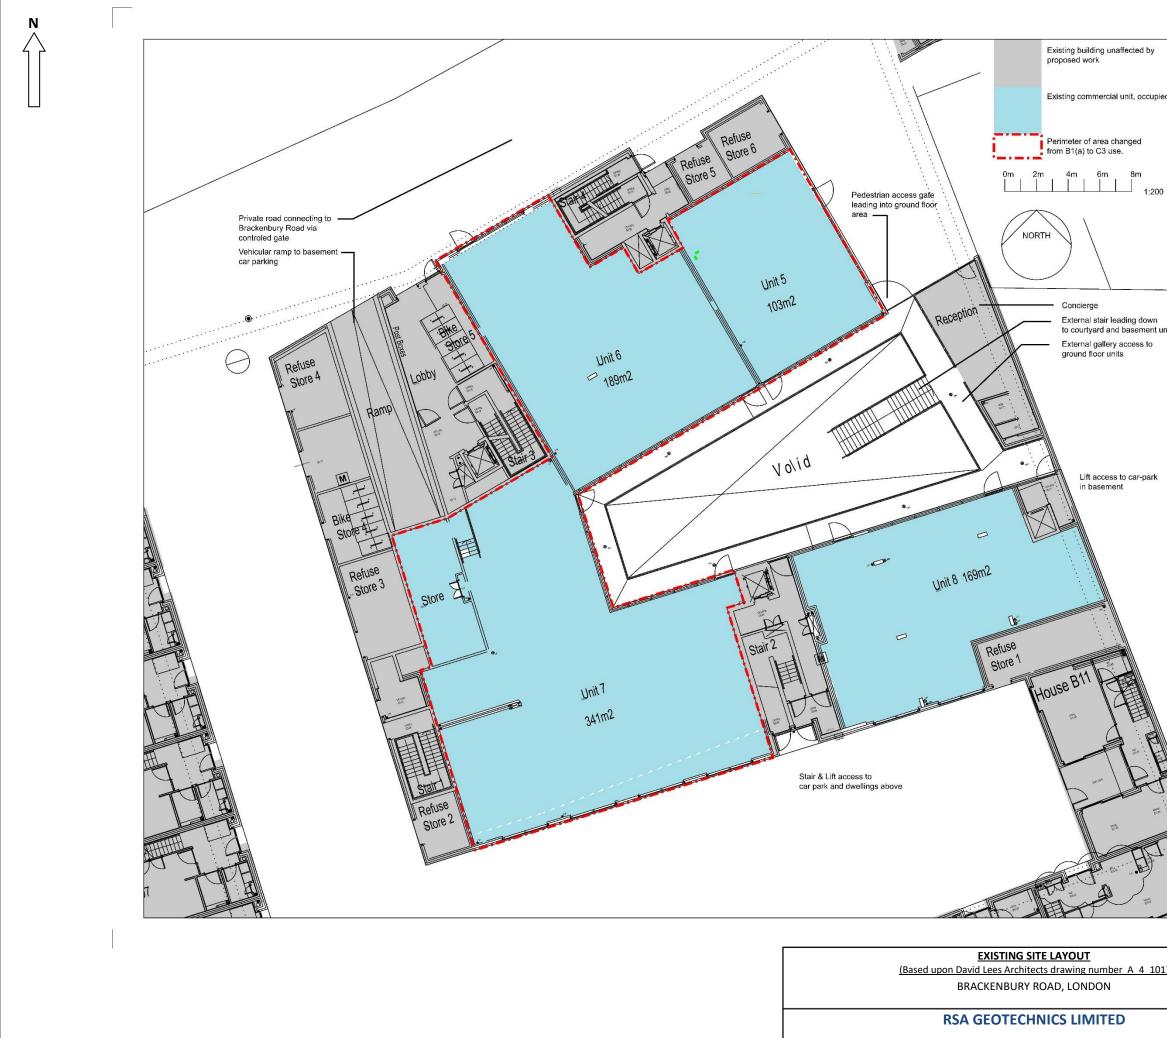

The existing layout is provided on drawing references 13565DS/1 and 13565DS/2. The proposed layout is illustrated on drawing reference 13565DS/3. The relationship between the existing ground floor levels (black) and basement (blue) are illustrated in drawing reference 13565DS/4. Drawing reference 13565DS/5 shows the ground floor units 5-7 (red) overlayed over the basement level commercial and car parking (blue).

#### 2.2 <u>Site description</u>

A reconnaissance visit was undertaken on 15 February 2021 by an engineer from RSA Geotechnics Ltd when the site was found to be in the following condition:

The site of the building containing units 5-7 was irregularly shaped and site access was via Vinery Way, a private road, which continued adjacent to the northern boundary of the site. The vacant commercial units were identified with numerical signs above the doors fronting onto the inner courtyard and occupied the ground floor level. The sub-level was occupied by the central courtyard, surrounded with commercial offices. Units 5 and 6 were accessible both from the walkway over the courtyard (Figure 1) and through doors on the northern side of the site, onto Vinery Way. Unit 7 was 'L' shaped and occupied the southwestern corner (Figure 2).