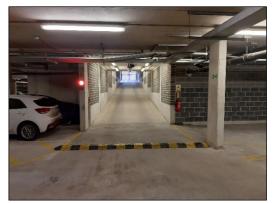

Figure 7: Basement car park viewed from the southern corner (view northeast).

Figure 8: Access ramp to basement car park with jet fan above the roadway (view north).

Passive ventilation (Figure 9) was observed in the roof of the basement car park, venting to

the area outside of the building footprint. Active ventilation in the form of fan jets were also observed attached to the ceiling. Air conditioning units were present at both ends of the 'L' shaped car park.

Figure 9: Passive ventilation in roof of car park.

RSA GEOTECHNICS LID

Figure 10: Air conditioning units located on the wall of the eastern end of the car park (view north).

The southern and western areas outside of the building footprint were occupied by residential properties with a hardstanding area of open space between, with some areas with raised planters (Figure 11 and 12). The ventilation grates for the car park below were visible centrally within the open space area.