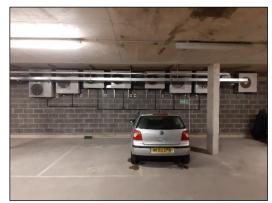

Figure 5: Unit 7 interior (view northeast).

Figure 6: Unit 7 storeroom interior (view southwest).

A private basement car park (Figure 7) was present below and adjacent to the proposed development units, accessed from Vinery Way on the northern side of the building.

Figure 7: Basement car park viewed from the southern corner (view northeast).

Figure 8: Access ramp to basement car park with jet fan above the roadway (view north).

Passive ventilation (Figure 9) was observed in the roof of the basement car park, venting to