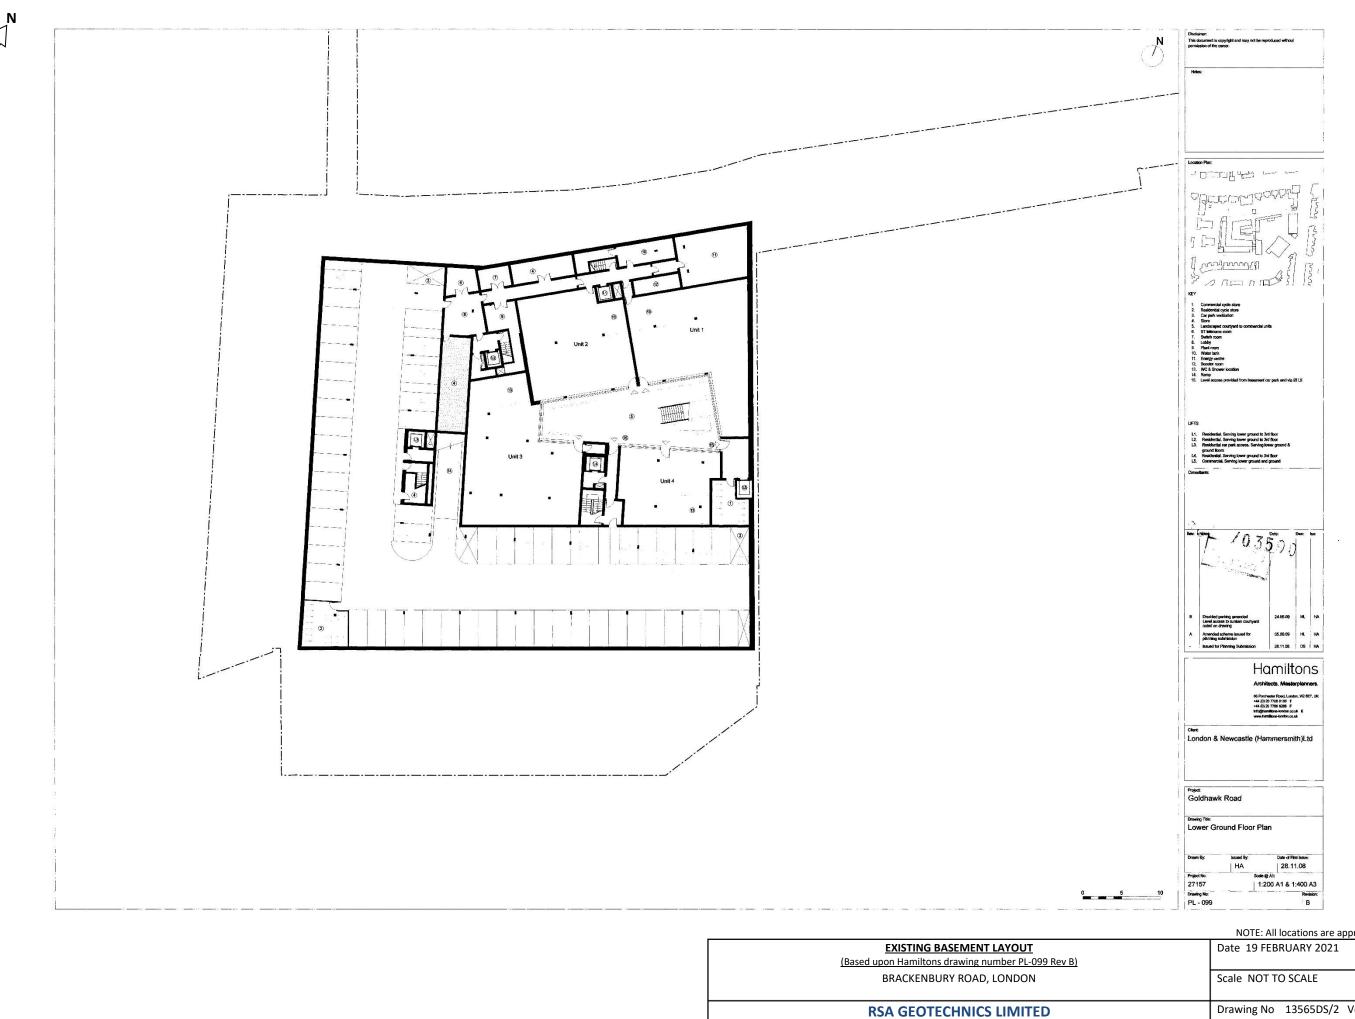

The existing layout is provided on drawing references 13565DS/1 and 13565DS/2. The proposed layout is illustrated on drawing reference 13565DS/3. The relationship between the existing ground floor levels (black) and basement (blue) are illustrated in drawing reference 13565DS/4. Drawing reference 13565DS/5 shows the ground floor units 5-7 (red) overlayed over the basement level commercial and car parking (blue).