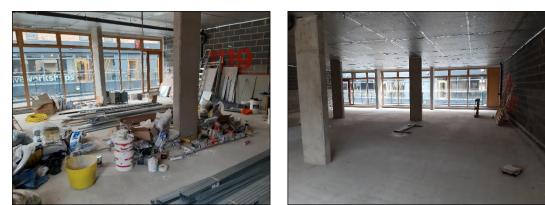

rsa geotechnics utd

Figure 3: Unit 5 interior (view south).

Figure 4: Unit 6 interior (view south).

The interior of Unit 7 was also bare (Figure 5); however, an empty 'Store' (Figure 6) was present at a slightly higher level (approximately 1 m) within the western part of the unit. This storeroom was located above the vehicular ramp leading down to the basement car park (which may account for the change in elevation).