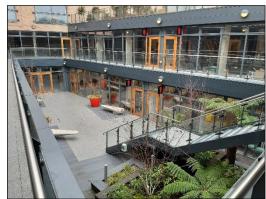

#### 2.2 <u>Site description</u>

A reconnaissance visit was undertaken on 15 February 2021 by an engineer from RSA Geotechnics Ltd when the site was found to be in the following condition:

The site of the building containing units 5-7 was irregularly shaped and site access was via Vinery Way, a private road, which continued adjacent to the northern boundary of the site. The vacant commercial units were identified with numerical signs above the doors fronting onto the inner courtyard and occupied the ground floor level. The sub-level was occupied by the central courtyard, surrounded with commercial offices. Units 5 and 6 were accessible both from the walkway over the courtyard (Figure 1) and through doors on the northern side of the site, onto Vinery Way. Unit 7 was 'L' shaped and occupied the southwestern corner (Figure 2).

Figure 1: Units 5 and 6 on ground floor above the sublevel courtyard (view northwest).

Figure 2: Unit 7, occupying the southwestern corner of the ground floor (view west).

All the units were typically bare, with the exception of Unit 5, which contained building materials, presumably in preparation for interior works to the units (Figures 3 and 4).