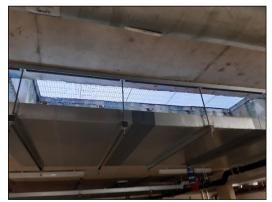

Figure 7: Basement car park viewed from the southern corner (view northeast).

Figure 8: Access ramp to basement car park with jet fan above the roadway (view north).

Passive ventilation (Figure 9) was observed in the roof of the basement car park, venting to

the area outside of the building footprint. Active ventilation in the form of fan jets were also observed attached to the ceiling. Air conditioning units were present at both ends of the 'L' shaped car park.

Figure 9: Passive ventilation in roof of car park.

RSA GEOTECHNICS LID

Figure 10: Air conditioning units located on the wall of the eastern end of the car park (view north).

The southern and western areas outside of the building footprint were occupied by residential properties with a hardstanding area of open space between, with some areas with raised planters (Figure 11 and 12). The ventilation grates for the car park below were visible centrally within the open space area.