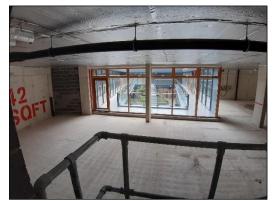

#### 2.2 <u>Site description</u>

A reconnaissance visit was undertaken on 15 February 2021 by an engineer from RSA Geotechnics Ltd when the site was found to be in the following condition:

The site of the building containing units 5-7 was irregularly shaped and site access was via Vinery Way, a private road, which continued adjacent to the northern boundary of the site. The vacant commercial units were identified with numerical signs above the doors fronting onto the inner courtyard and occupied the ground floor level. The sub-level was occupied by the central courtyard, surrounded with commercial offices. Units 5 and 6 were accessible both from the walkway over the courtyard (Figure 1) and through doors on the northern side of the site, onto Vinery Way. Unit 7 was 'L' shaped and occupied the southwestern corner (Figure 2).

Figure 1: Units 5 and 6 on ground floor above the sublevel courtyard (view northwest).

Figure 2: Unit 7, occupying the southwestern corner of the ground floor (view west).

All the units were typically bare, with the exception of Unit 5, which contained building materials, presumably in preparation for interior works to the units (Figures 3 and 4).