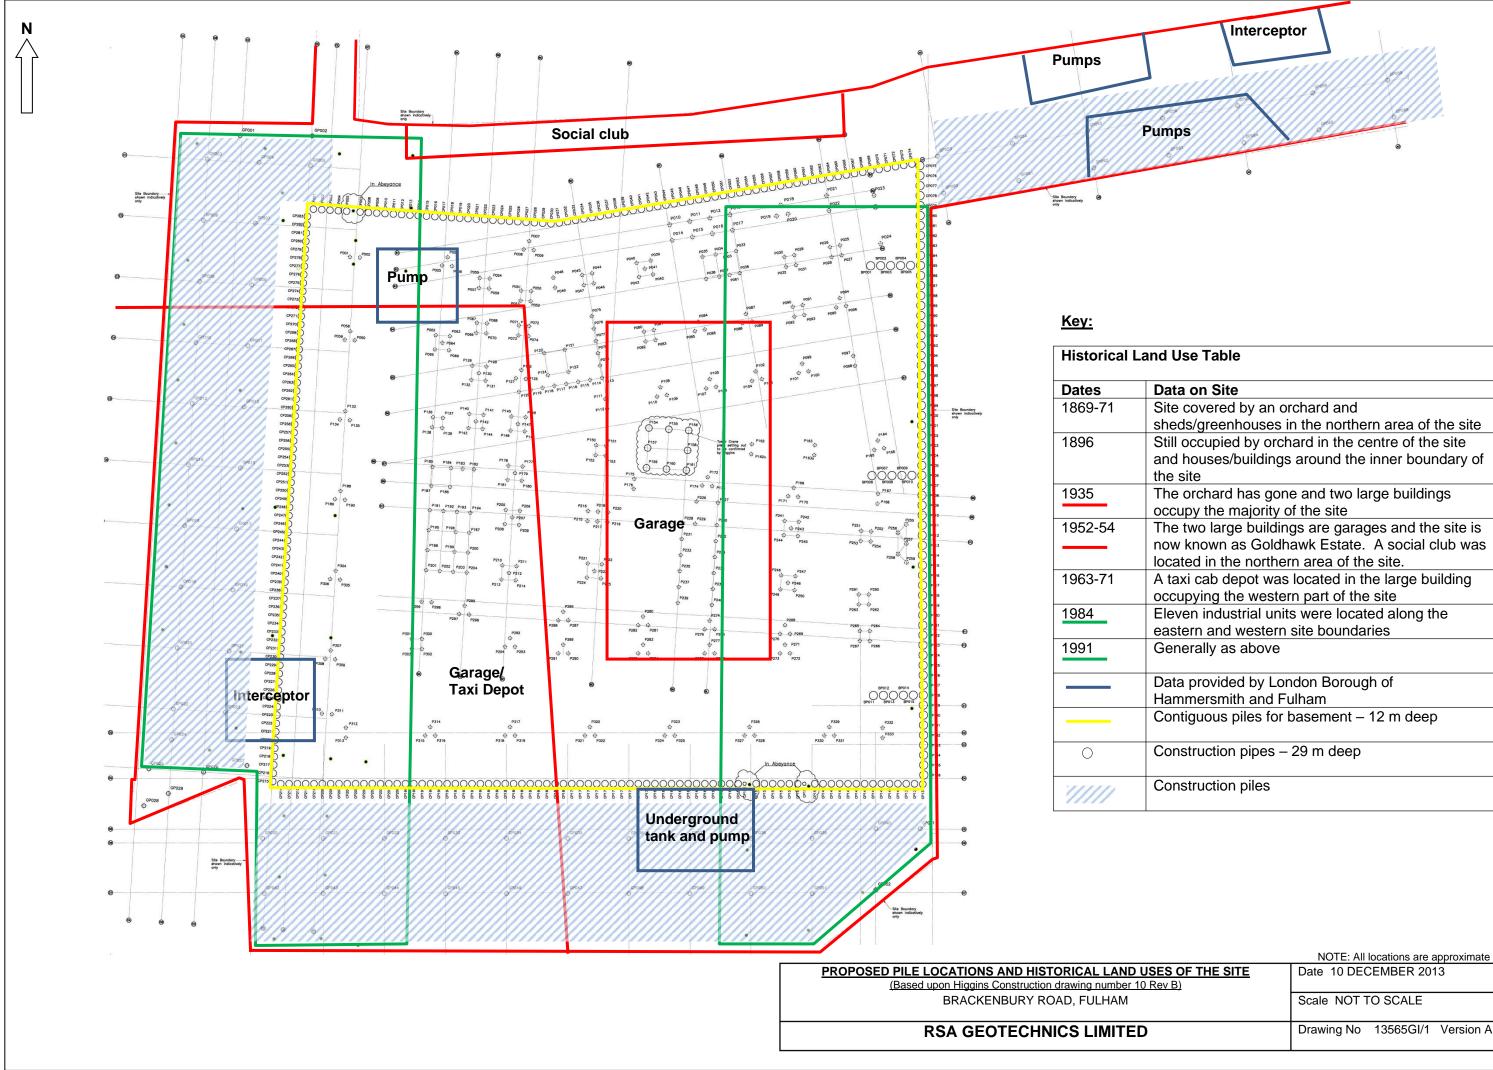

## DRAWINGS

Drawing No.

| Existing Ground Floor Layout                     | 13565DS/1 |
|--------------------------------------------------|-----------|
| Existing Basement Layout                         | 13565DS/2 |
| Proposed Layout                                  | 13565DS/3 |
| Ground Floor and Basement Layout                 | 13565DS/4 |
| Ground Floor Units 5-7 over Basement Layout      | 13565DS/5 |
| Proposed Pile Locations and Historical Land Uses | 13565GI/1 |
|                                                  |           |

| RSA  |
|------|
| G    |
|      |
| Ē    |
| GHIN |
|      |
| Ś    |
| E D  |
|      |

| Table 3.2 –   | 3.2 – Historical land use                                                                                                                                                                  |                                                                                                                                                                                                                                                                                                                                                                                                                                                                                                                                                                                                                                 |  |
|---------------|--------------------------------------------------------------------------------------------------------------------------------------------------------------------------------------------|---------------------------------------------------------------------------------------------------------------------------------------------------------------------------------------------------------------------------------------------------------------------------------------------------------------------------------------------------------------------------------------------------------------------------------------------------------------------------------------------------------------------------------------------------------------------------------------------------------------------------------|--|
| Date          | On site                                                                                                                                                                                    | Surrounding area                                                                                                                                                                                                                                                                                                                                                                                                                                                                                                                                                                                                                |  |
| 1869-<br>1871 | The site was occupied<br>by greenhouses on the<br>northern side and<br>orchards on the south.                                                                                              | An access road was present immediately north of the<br>site, with the gardens of semi-detached houses adjacent<br>on the northern side of the road. Orchards continued to<br>the east, south and west of the site.<br>Small earthworks were located 85m east of the site.<br>Fountains were present 110m southwest and 155m<br>northwest.<br>A Well was located at the edge of the available map<br>245m northwest of the site.                                                                                                                                                                                                 |  |
| 1896          | Orchards were still<br>present on the<br>southern part of the<br>site; however, the<br>greenhouses were no<br>longer present.                                                              | The surrounding area had been developed with mainly<br>terraced and semi-detached houses. The wider plot of<br>land occupied by the site was identified as 'The Vinery'.<br>The access road was no longer delineated adjacent to the<br>site, and was now represented as open space, possibly<br>servicing the new greenhouses present on the western<br>side of 'The Vinery'. The orchards were significantly<br>reduced in scale, expanding approximately 20m beyond<br>the southern and western site boundaries. A Tramway<br>was marked approximately 65m to the north of the site<br>along the Roman Road (Goldhawk Road). |  |
| 1915-<br>1916 | No significant changes.                                                                                                                                                                    | No significant changes.                                                                                                                                                                                                                                                                                                                                                                                                                                                                                                                                                                                                         |  |
| 1935          | A row of industrial<br>buildings lined the<br>northern and eastern<br>boundaries of the site,<br>with a larger building<br>spanning the southern<br>boundary, south of the<br>site centre. | Small buildings were located along the access road to<br>Brackenbury Road and a larger industrial building (later<br>identified as Goldhawk Garage) was present north of<br>the junction of Vinery Way and Brackenbury Road.                                                                                                                                                                                                                                                                                                                                                                                                    |  |
| 1954          | The plot occupied by<br>the site was identified<br>as Goldhawk Estate.<br>The northern building<br>was identified as a                                                                     | A Garage was identified at the southwestern corner of<br>the site. An Electricity Sub-Station was present 50m<br>east, 90m north of the site, 200m and 220m northwest<br>of the site.                                                                                                                                                                                                                                                                                                                                                                                                                                           |  |
|               | Social Club and the<br>building spanning the<br>southern boundary<br>was identified as a<br>Garage. The industrial<br>building partially                                                   | Garages were identified immediately north of the<br>entrance to Vinery Way and 200m to the northeast of<br>the site. A Builder's Yard was now labelled at the<br>Industrial Type Buildings approximately 95m away to the<br>east northeast of the site.                                                                                                                                                                                                                                                                                                                                                                         |  |
|               | encroaching upon the<br>southwestern corner<br>of the site was<br>identified as a Garage.                                                                                                  | A Sign Works was identified 160m northwest, an Engineering Works 190m, a Foundry 220m northwest, and a Garage 230m northwest of the site.                                                                                                                                                                                                                                                                                                                                                                                                                                                                                       |  |

| Proposed Residential Development at<br>Units 5,6,7 Vinery Way, Hammersmith, London, W6 0BA                                                                                                                                                                                                                                                                                                                                                                                                                                                                                                                                                                                                                                                                                                                                                                                                                                                                                                                                                                                                                                                                                                                                                                                                                                                                                                                                                                                                                                                                                                                                                                                                                                                                                                                                                                                                                                                                                                                                                                                                                                    |                                                      |                                                                                                                                                                                                                                                                                                                                                | RSA         |
|-------------------------------------------------------------------------------------------------------------------------------------------------------------------------------------------------------------------------------------------------------------------------------------------------------------------------------------------------------------------------------------------------------------------------------------------------------------------------------------------------------------------------------------------------------------------------------------------------------------------------------------------------------------------------------------------------------------------------------------------------------------------------------------------------------------------------------------------------------------------------------------------------------------------------------------------------------------------------------------------------------------------------------------------------------------------------------------------------------------------------------------------------------------------------------------------------------------------------------------------------------------------------------------------------------------------------------------------------------------------------------------------------------------------------------------------------------------------------------------------------------------------------------------------------------------------------------------------------------------------------------------------------------------------------------------------------------------------------------------------------------------------------------------------------------------------------------------------------------------------------------------------------------------------------------------------------------------------------------------------------------------------------------------------------------------------------------------------------------------------------------|------------------------------------------------------|------------------------------------------------------------------------------------------------------------------------------------------------------------------------------------------------------------------------------------------------------------------------------------------------------------------------------------------------|-------------|
| Contraction of the second sec<br>second second sec |                                                      |                                                                                                                                                                                                                                                                                                                                                |             |
| Table 3.2 -<br>Date                                                                                                                                                                                                                                                                                                                                                                                                                                                                                                                                                                                                                                                                                                                                                                                                                                                                                                                                                                                                                                                                                                                                                                                                                                                                                                                                                                                                                                                                                                                                                                                                                                                                                                                                                                                                                                                                                                                                                                                                                                                                                                           | - Historical land use contin<br>On site              | nued<br>Surrounding area                                                                                                                                                                                                                                                                                                                       | E<br>L      |
| 1955                                                                                                                                                                                                                                                                                                                                                                                                                                                                                                                                                                                                                                                                                                                                                                                                                                                                                                                                                                                                                                                                                                                                                                                                                                                                                                                                                                                                                                                                                                                                                                                                                                                                                                                                                                                                                                                                                                                                                                                                                                                                                                                          |                                                      |                                                                                                                                                                                                                                                                                                                                                | Q           |
| 1955<br>1968-<br>1971                                                                                                                                                                                                                                                                                                                                                                                                                                                                                                                                                                                                                                                                                                                                                                                                                                                                                                                                                                                                                                                                                                                                                                                                                                                                                                                                                                                                                                                                                                                                                                                                                                                                                                                                                                                                                                                                                                                                                                                                                                                                                                         | No significant changes.<br>No significant changes.   | No significant changes.<br>The Garage located on the southwestern corner of the<br>site was identified as a Taxicab Depot.<br>A Crane Hire Plant was identified 100m north of the site.<br>A Car Battery Works was identified 50m east of the site.<br>A Coach Depot and Electricity Substation were identified<br>120m southeast of the site. | ECHNICS LTD |
| 1970                                                                                                                                                                                                                                                                                                                                                                                                                                                                                                                                                                                                                                                                                                                                                                                                                                                                                                                                                                                                                                                                                                                                                                                                                                                                                                                                                                                                                                                                                                                                                                                                                                                                                                                                                                                                                                                                                                                                                                                                                                                                                                                          | No significant changes.                              | An Engineering Works and a Builder's Yard were present<br>respectively 150m and 200m east of the site. A Joinery<br>Works was identified 100m southwest. Car spraying<br>works were located 275m southwest.                                                                                                                                    |             |
| 2021                                                                                                                                                                                                                                                                                                                                                                                                                                                                                                                                                                                                                                                                                                                                                                                                                                                                                                                                                                                                                                                                                                                                                                                                                                                                                                                                                                                                                                                                                                                                                                                                                                                                                                                                                                                                                                                                                                                                                                                                                                                                                                                          | The site was occupied<br>by the current<br>building. | The north eastern area of the former Goldhawk Estate comprised the subject site area, with houses occupying the western and southern boundaries.                                                                                                                                                                                               |             |