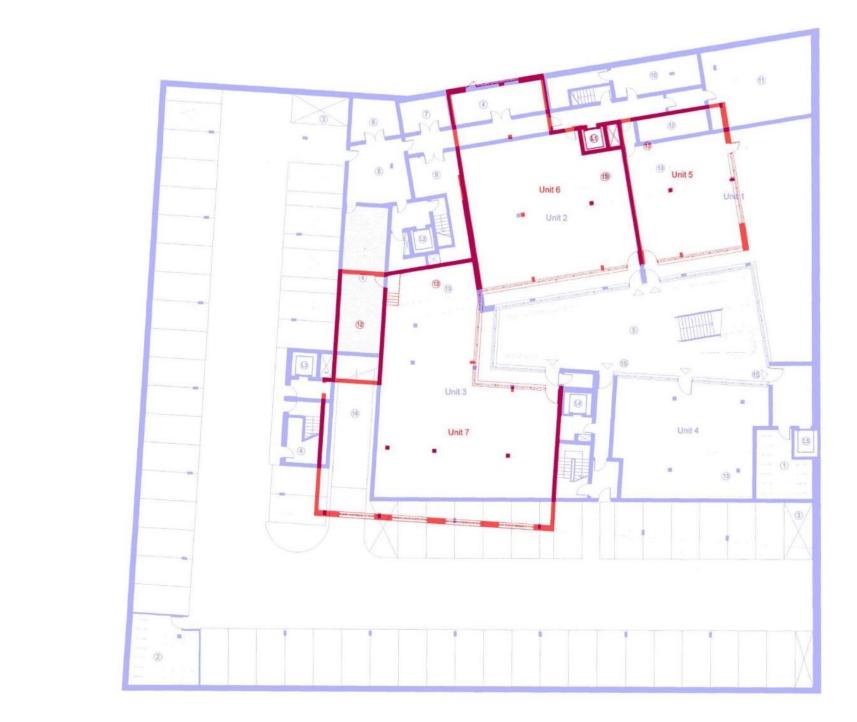

The existing layout is provided on drawing references 13565DS/1 and 13565DS/2. The proposed layout is illustrated on drawing reference 13565DS/3. The relationship between the existing ground floor levels (black) and basement (blue) are illustrated in drawing reference 13565DS/4. Drawing reference 13565DS/5 shows the ground floor units 5-7 (red) overlayed over the basement level commercial and car parking (blue).