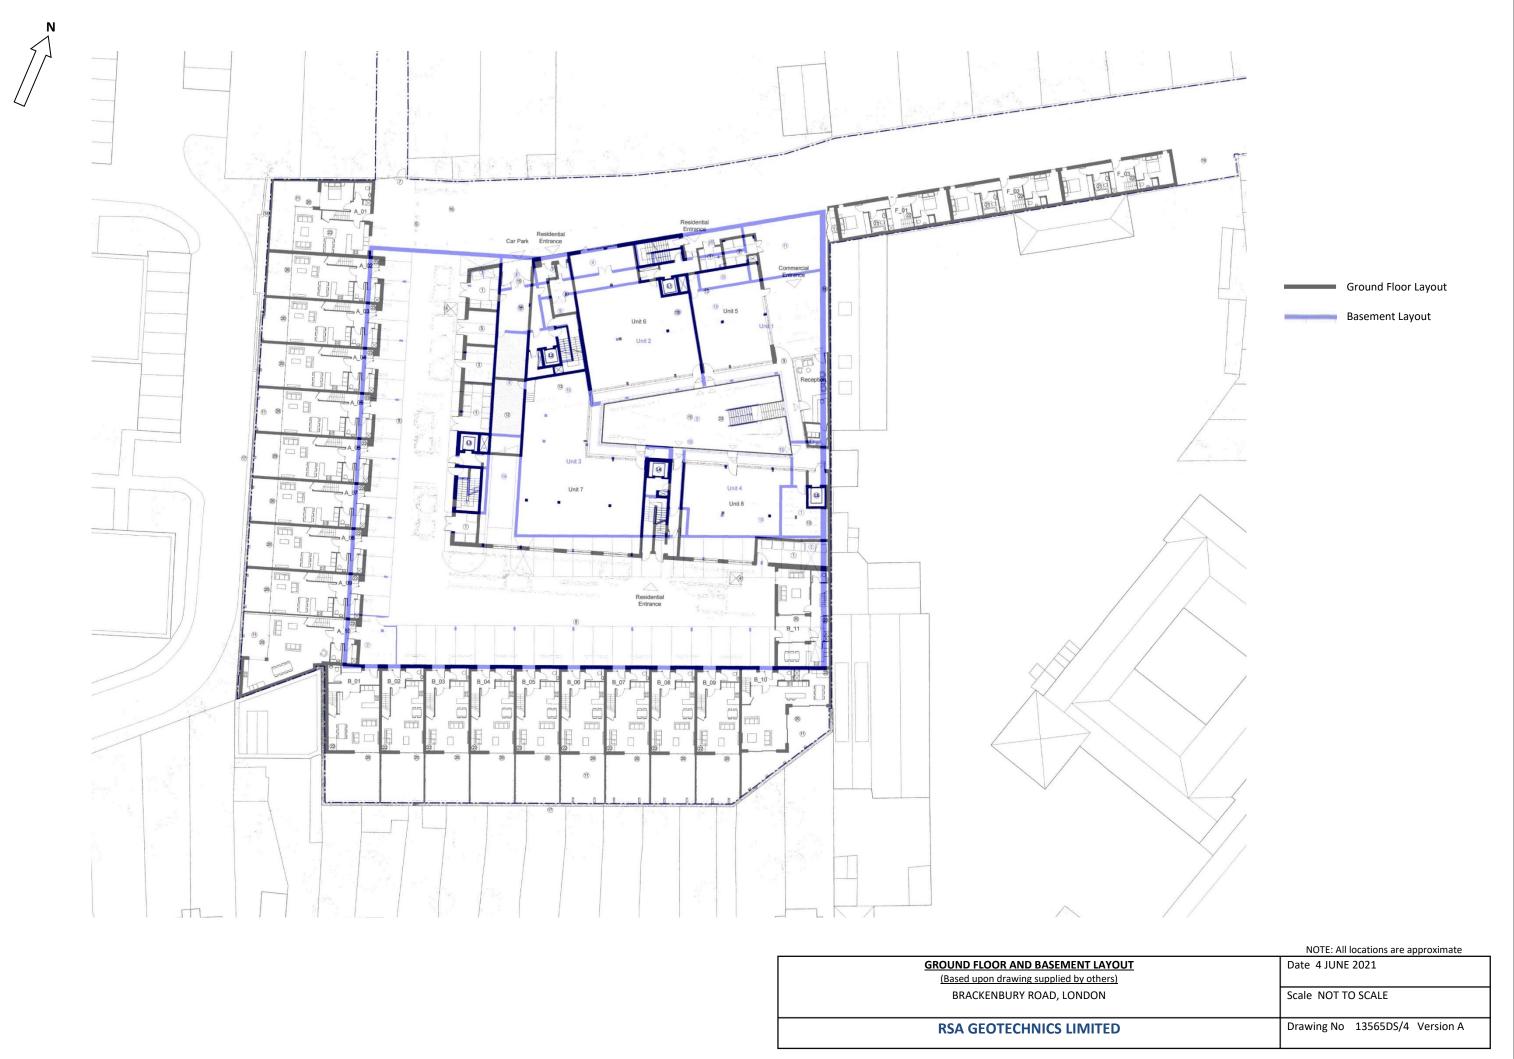

The existing layout is provided on drawing references 13565DS/1 and 13565DS/2. The proposed layout is illustrated on drawing reference 13565DS/3. The relationship between the existing ground floor levels (black) and basement (blue) are illustrated in drawing reference 13565DS/4. Drawing reference 13565DS/5 shows the ground floor units 5-7 (red) overlayed over the basement level commercial and car parking (blue).