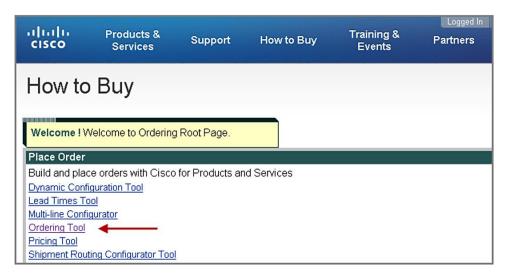

# Step 1. Log in to the Dynamic Configuration Tool.

The Dynamic Configuration Tool is available at:

http://www.cisco.com/en/US/partner/ordering/index.shtml.

You will need to log in with your Cisco.com credentials.

On the Ordering Root page, select Dynamic Configuration Tool, as shown in Figure 15.

Figure 16. Opening the Dynamic Configuration Tool