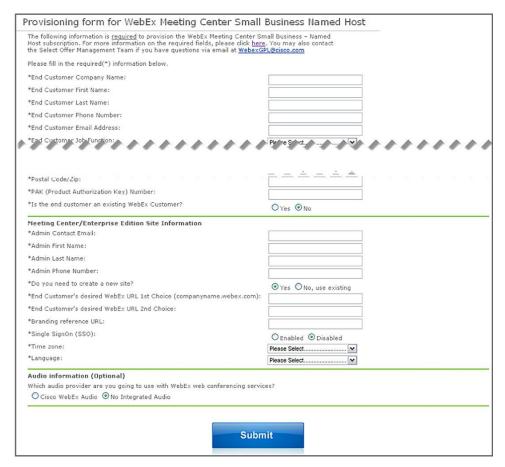

#### Step 3. Product Registration

For detailed steps on registering the product via SWIFT, see the "PAK Registration in SWIFT - Step-by-Step Instructions" section of this document.

- 1. Customer or partner opens email, follows SWIFT URL to register product.
- 2. Upon registration, customer or partner is presented with a link to a provisioning form. An email with this link is also sent.
- 3. Customer or partner enters provisioning information in the form, which is then submitted to Cisco WebEx for provisioning.

Contact your Cisco account manager if customer wants to reuse existing site (do an update).

Figure 14 shows what a typical provisioning form looks like.

Figure 15. Example of a Typical Provisioning Form