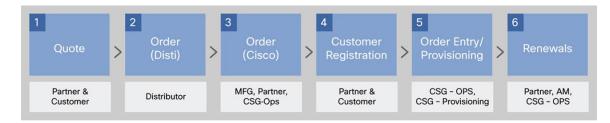

# Detailed View of the Quote-to-Deployment Process

Figure 11 shows a break-down of the Quote-to-Deployment process.

Figure 12. Detailed View of the Quote-to-Deployment Process