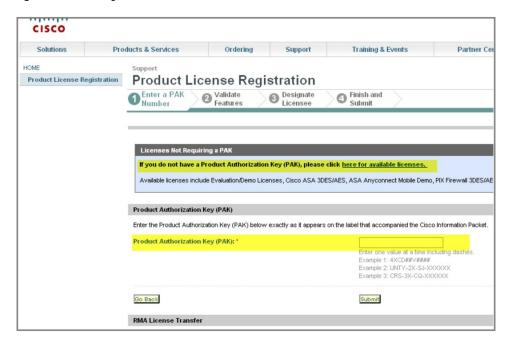

# Step 1. Log in to SWIFT.

Visit <a href="http://www.cisco.com/en/US/partner/ordering/index.shtml">http://www.cisco.com/en/US/partner/ordering/index.shtml</a>. You will need to log in with your Cisco.com credentials.

# Step 2. Enter the PAK you received from Cisco via email, and then click Submit.

There is also a link to assist if you can't find the PAK (Figure 27).

Figure 28. Entering Your PAK

Step 3. Check that the order matches what you submitted and designate the Licensee.