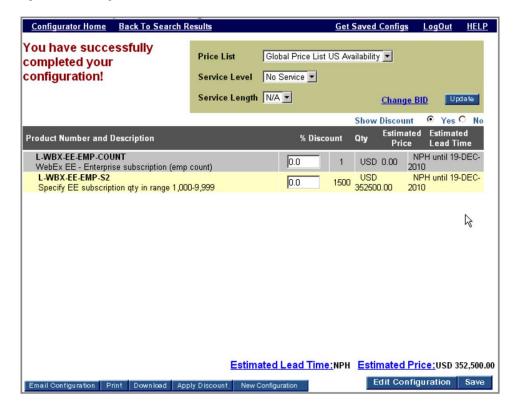

### Step 5. Click Check Configuration to ensure your product configuration is valid.

Figure 20. Checking the Configuration

If everything is correct, click Save to save the quote (Figure 20). You can also email, print, or download the quote to present to the customer.

Figure 21. Saving the Quote

Placing an Order - Step-by-Step Instructions