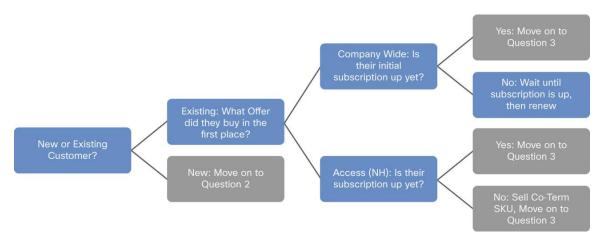

# Before Placing an Order: Checklist Question 1: New or Existing Customer?

The most fundamental question is whether the customer is a new customer or an existing customer. The flow chart in Figure 9 shows an overview of the process of placing an ordering and how it differs for new and existing customers.

Figure 10. Overview of the Order Process

# Question 2: Which Pricing Model?

**New Customer:** Work with your customer to determine which services and offer type - Company Wide or Access - is best given their requirements.

**Existing Customer:** Confirm that the customer's current pricing model is still the right one, and then move on to the next step. If they are an existing Named Host customer, and their subscription is still mid-contract, be sure to purchase the correct Co-Term (Monthly) SKU.

#### Question 3: How Many Users?

**Company Wide Offers:** Verify the current Employee Count, as this is essential to determining how many hosts will be sold. Note this information and move on to the next step.