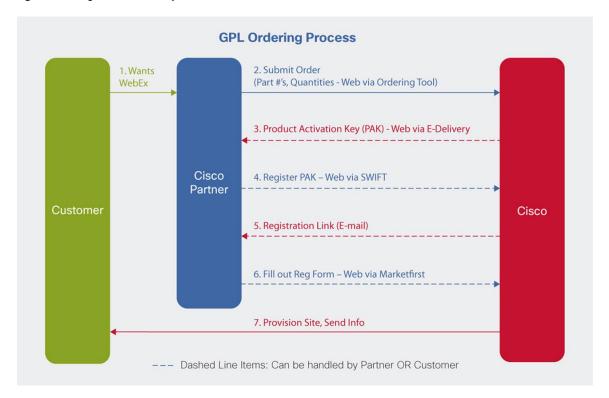

# Step 2. Order

For detailed steps on using the Ordering tool, see the "Placing an Order - Step-by-Step Instructions" section of this document.

- 1. Partner submits order via the Ordering tool. Make sure to specify if this is a new contract (New Site, or Annual Renewal) or if you are adding more Named Hosts to an existing contract. If hosts are being added to an existing site mid-contract, ensure the appropriate Co-Term (Monthly) SKU is purchased to ensure add-on hosts co-terminate with the existing subscription. For a list of the right part numbers, see Appendix 1.
- 2. Order goes through the Manufacturing for Compliance Hold. In this process, CSG-ops verifies and approves order quantity based on employee count. This process normally takes up to 2 business days. Typical items that would get an order rejected during Compliance Hold:
  - Employee Count:
    - Sold to a subset of the entire employee population
    - Sold fewer than 100 hosts
  - · Active Host:
    - Did not purchase for at least 15 percent of the entire employee population
    - Sold fewer than 100 hosts
  - Named Host
    - Discount Band (S1, S2, S3, S4) did not map to actual quantity of users
    - VoIP and MC or EE user counts did not match
    - VoIP and MC or EE time periods did not match
    - Attempted to sell a Co-Term (Monthly) SKU to a new customer, rather than for co-term purposes
    - Sold fewer than 25 hosts
- 3. At this point, the partner can specify email contact information for others that should receive notification when the Product Activation Key (PAK) is ready. Figure 12 shows the Main Order Form in the Cisco Ordering Tool.

Figure 13. Main Order Form in Ordering Tool

4. Upon order approval, the Partner or Customer receives email with a link to download the Product Activation Key (PAK) (Figure 13).

Figure 14. Email with Download Link for PAK

#### Step 3. Product Registration

For detailed steps on registering the product via SWIFT, see the "PAK Registration in SWIFT - Step-by-Step Instructions" section of this document.

- 1. Customer or partner opens email, follows SWIFT URL to register product.
- 2. Upon registration, customer or partner is presented with a link to a provisioning form. An email with this link is also sent.
- 3. Customer or partner enters provisioning information in the form, which is then submitted to Cisco WebEx for provisioning.