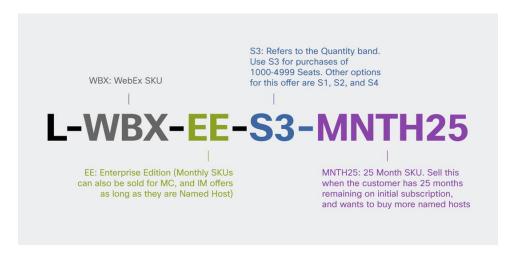

The quantity bands will make more sense when you look at a typical Cisco WebEx Named Host SKU, as shown in Figure 3.

Figure 3. Example of a Cisco WebEx Named Host SKU < Graphic needs update. The purple "2" should now list 1, 3, and 5 years as the other options>

#### **Quantity-Based SKUs**

The SKU you select for Access offers depends upon how many hosts are being purchased (Table 7). As will be discussed later, the larger the quantity of WebEx Meeting Center or WebEx Enterprise Edition Hosts purchased, the higher the built-in discount level for the corresponding SKU.

Table 7. Quantity-Based SKUs

| Quantity          | Set of SKUs to Use |
|-------------------|--------------------|
| 25 - 999 Hosts    | S1                 |
| 25 - 999 Hosts    | S2                 |
| 1000 - 4999 Hosts | S3                 |
| 5000+ Hosts       | S4                 |