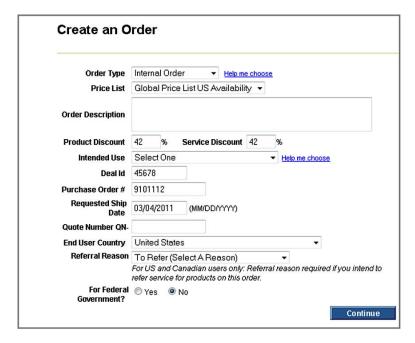

# Step 2. Click on the Ordering Tool link.

Figure 21 shows how to open the Ordering Too.

Figure 22. Opening the Ordering Tool

Step 3. Enter data in the relevant fields on the Create an Order form and click Continue.

Enter the Order Type, Product Discount, Service Discount, Intended Use, Purchase Order #, Requested Ship Date, and End User Company (Figure 22).

Figure 23. Entering Data in the Order Form