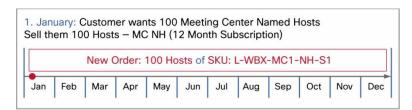

# Co-Term (Monthly) SKUs

If the customer is purchasing a brand new Cisco WebEx site, or renewing all the Named Hosts on a site at once, the process is fairly straightforward. However, if the customer wants to purchase additional hosts **before the existing subscription has expired**, you will need to ensure that the new hosts co-terminate with (end at the same

time as) the existing hosts. This can be done by using Co-Term (Monthly) SKUs. This is best understood with an example, as shown in Figure 4.

Figure 4. Example of a Co-Term (Monthly) SKU

### Renewals and Determining to Whether to Use a Annual SKU or a Co-Term SKU

For new customer orders and end-of-term renewals, use the Annual SKUs (such as L-WBX-MC1-NH-S1).

For mid-term add-on purchases, use the Co-Term SKUs (such as L-WBX-MC-S1-MNTH9).

The Co-Term SKUs cannot be use to extend a contract duration. If a customer is coming to the end of their current contract, they must renew with one of the annual (1/2/3/5 year) SKUs for all hosts that need access to the service after the point of renewal.