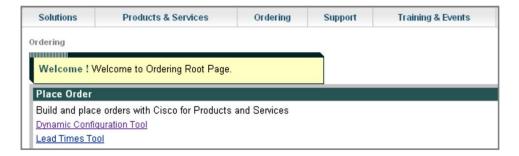

# Step 1. Log in to the Dynamic Configuration Tool.

The Dynamic Configuration Tool is available at:

http://www.cisco.com/en/US/partner/ordering/index.shtml.

You will need to log in with your Cisco.com credentials.

On the Ordering Root page, select Dynamic Configuration Tool, as shown in Figure 15.

Figure 16. Opening the Dynamic Configuration Tool