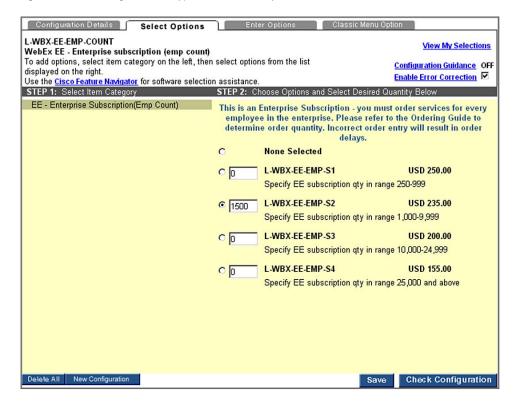

# Step 3. Go to Options tab to enter Quantity.

Make sure that you specify the quantity in the right "category" or offer type - for instance, in the example shown in Figure 17, the category is "Enterprise Subscription (Emp Count").

Figure 18. Selecting the Offer Type and the Quantity