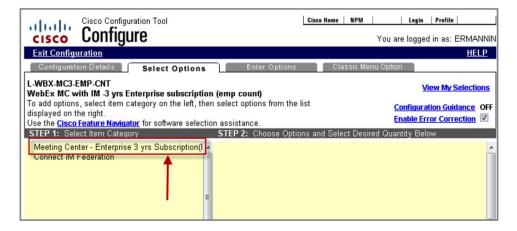

# Step 3. Go to Options tab to enter Quantity.

Make sure that you specify the quantity in the right "category" or offer type - for instance, in the example shown in Figure 17, the category is "Enterprise Subscription (Emp Count").

Figure 18. Selecting the Offer Type and the Quantity