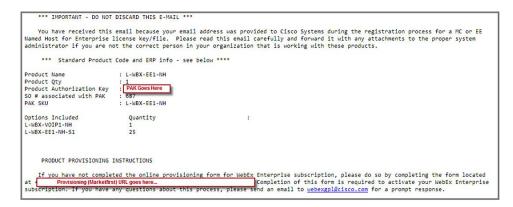

Figure 13. Main Order Form in Ordering Tool

4. Upon order approval, the Partner or Customer receives email with a link to download the Product Activation Key (PAK) (Figure 13).

Figure 14. Email with Download Link for PAK

# Step 2. Enter the PAK you received from Cisco via email, and then click Submit.

There is also a link to assist if you can't find the PAK (Figure 27).

Figure 28. Entering Your PAK

Step 3. Check that the order matches what you submitted and designate the Licensee.