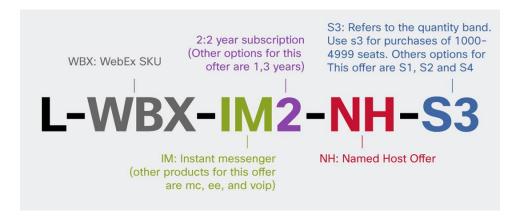

The quantity bands will make more sense when you look at a typical Cisco WebEx Named Host SKU, as shown in Figure 3.

Figure 3. Example of a Cisco WebEx Named Host SKU < Graphic needs update. The purple "2" should now list 1, 3, and 5 years as the other options>

# Co-Term (Monthly) SKUs

If the customer is purchasing a brand new Cisco WebEx site, or renewing all the Named Hosts on a site at once, the process is fairly straightforward. However, if the customer wants to purchase additional hosts **before the existing subscription has expired**, you will need to ensure that the new hosts co-terminate with (end at the same

time as) the existing hosts. This can be done by using Co-Term (Monthly) SKUs. This is best understood with an example, as shown in Figure 4.

Figure 4. Example of a Co-Term (Monthly) SKU