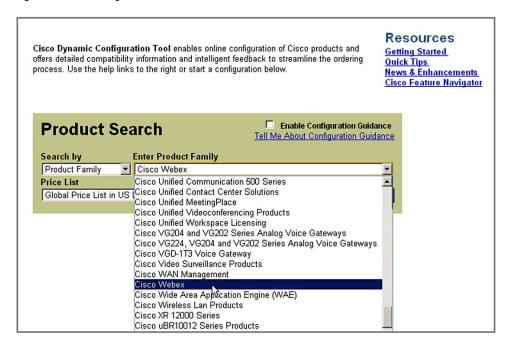

# Step 2. Select "Cisco WebEx" Product Family.

Figure 16 shows you how to select Cisco WebEx in the configuration tool.

Figure 17. Selecting Cisco WebEx

You can use the Search by pull-down to search for Cisco WebEx products in three ways in the Dynamic Configuration Tool:

- 1. By product family Select "Cisco WebEx" as a product family.
- 2. **By product description** Enter one of the keywords: "WebEx", "Meeting Center", "MC", "Enterprise Edition", "EE", "Connect", or "IM."
- 3. By product number Enter the part number for the selected Cisco WebEx service.