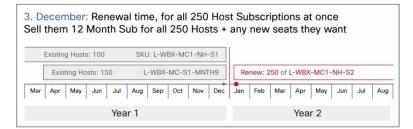

# Co-Term (Monthly) SKUs

If the customer is purchasing a brand new Cisco WebEx site, or renewing all the Named Hosts on a site at once, the process is fairly straightforward. However, if the customer wants to purchase additional hosts **before the existing subscription has expired**, you will need to ensure that the new hosts co-terminate with (end at the same

time as) the existing hosts. This can be done by using Co-Term (Monthly) SKUs. This is best understood with an example, as shown in Figure 4.

Figure 4. Example of a Co-Term (Monthly) SKU

### Renewals and Determining to Whether to Use a Annual SKU or a Co-Term SKU

For new customer orders and end-of-term renewals, use the Annual SKUs (such as L-WBX-MC1-NH-S1).

For mid-term add-on purchases, use the Co-Term SKUs (such as L-WBX-MC-S1-MNTH9).

The Co-Term SKUs cannot be use to extend a contract duration. If a customer is coming to the end of their current contract, they must renew with one of the annual (1/2/3/5 year) SKUs for all hosts that need access to the service after the point of renewal.