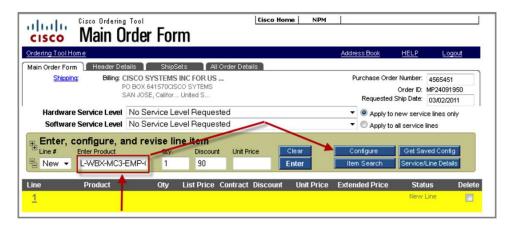

# Step 2. Order

For detailed steps on using the Ordering tool, see the "Placing an Order - Step-by-Step Instructions" section of this document.

- 1. Partner submits order via the Ordering tool. Make sure to specify if this is a new contract (New Site, or Annual Renewal) or if you are adding more Named Hosts to an existing contract. If hosts are being added to an existing site mid-contract, ensure the appropriate Co-Term (Monthly) SKU is purchased to ensure add-on hosts co-terminate with the existing subscription. For a list of the right part numbers, see Appendix 1.
- 2. Order goes through the Manufacturing for Compliance Hold. In this process, CSG-ops verifies and approves order quantity based on employee count. This process normally takes up to 2 business days. Typical items that would get an order rejected during Compliance Hold:
  - Employee Count:
    - Sold to a subset of the entire employee population
    - Sold fewer than 100 hosts
  - · Active Host:
    - Did not purchase for at least 15 percent of the entire employee population
    - Sold fewer than 100 hosts
  - Named Host
    - Discount Band (S1, S2, S3, S4) did not map to actual quantity of users
    - VoIP and MC or EE user counts did not match
    - VoIP and MC or EE time periods did not match
    - Attempted to sell a Co-Term (Monthly) SKU to a new customer, rather than for co-term purposes
    - Sold fewer than 25 hosts
- 3. At this point, the partner can specify email contact information for others that should receive notification when the Product Activation Key (PAK) is ready. Figure 12 shows the Main Order Form in the Cisco Ordering Tool.

Figure 13. Main Order Form in Ordering Tool

4. Upon order approval, the Partner or Customer receives email with a link to download the Product Activation Key (PAK) (Figure 13).

Figure 14. Email with Download Link for PAK