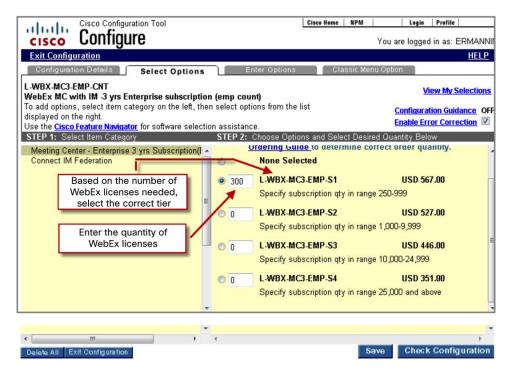

# Step 3. Go to Options tab to enter Quantity.

Make sure that you specify the quantity in the right "category" or offer type - for instance, in the example shown in Figure 17, the category is "Enterprise Subscription (Emp Count").

Figure 18. Selecting the Offer Type and the Quantity

### Step 4. Enter related add-on SKUs.

For Employee Count offers, this will include AIM Federation (Figure 18). For Named Host offers, this will include VoIP.

Figure 19. Selecting Add-on SKUs