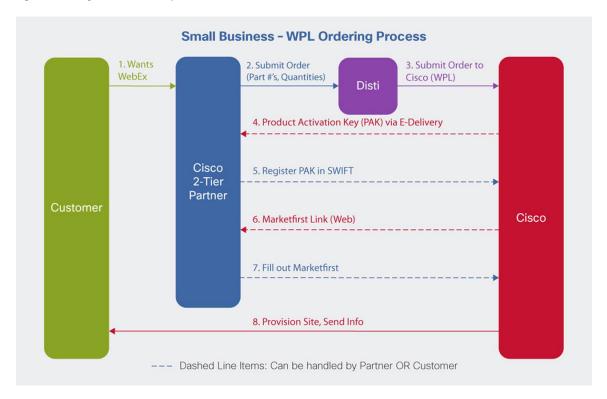

### High-Level Summary of a Cisco WebEx GPL Transaction

Figure 10 shows a high-level summary of a Cisco WebEx GPL transaction.

Figure 11. High-Level Summary of a GPL Transaction