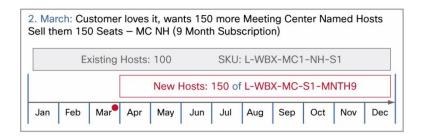

# Co-Term (Monthly) SKUs

If the customer is purchasing a brand new Cisco WebEx site, or renewing all the Named Hosts on a site at once, the process is fairly straightforward. However, if the customer wants to purchase additional hosts **before the existing subscription has expired**, you will need to ensure that the new hosts co-terminate with (end at the same

time as) the existing hosts. This can be done by using Co-Term (Monthly) SKUs. This is best understood with an example, as shown in Figure 4.

Figure 4. Example of a Co-Term (Monthly) SKU

### Renewals and Determining to Whether to Use a Annual SKU or a Co-Term SKU

For new customer orders and end-of-term renewals, use the Annual SKUs (such as L-WBX-MC1-NH-S1).

For mid-term add-on purchases, use the Co-Term SKUs (such as L-WBX-MC-S1-MNTH9).

The Co-Term SKUs cannot be use to extend a contract duration. If a customer is coming to the end of their current contract, they must renew with one of the annual (1/2/3/5 year) SKUs for all hosts that need access to the service after the point of renewal.