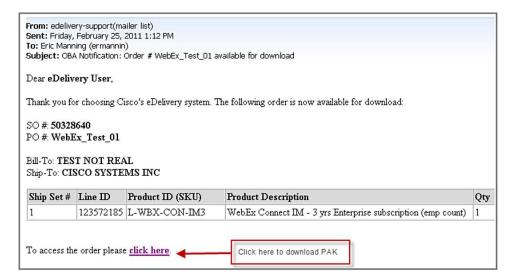

Figure 13. Main Order Form in Ordering Tool

4. Upon order approval, the Partner or Customer receives email with a link to download the Product Activation Key (PAK) (Figure 13).

Figure 14. Email with Download Link for PAK