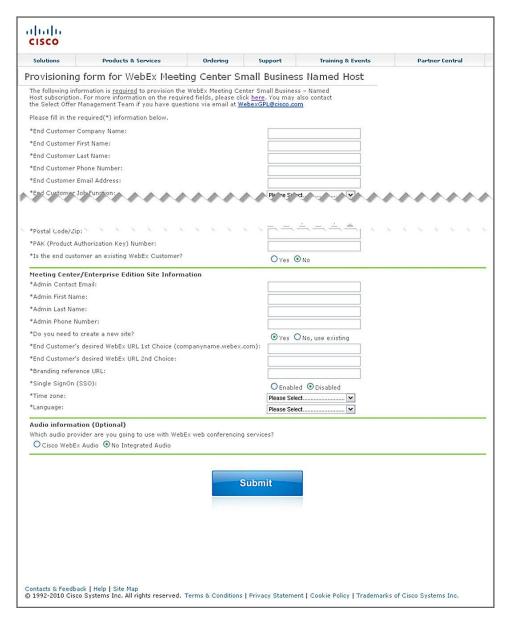

Contact your Cisco account manager if customer wants to reuse existing site (do an update).

Figure 14 shows what a typical provisioning form looks like.

Figure 15. Example of a Typical Provisioning Form