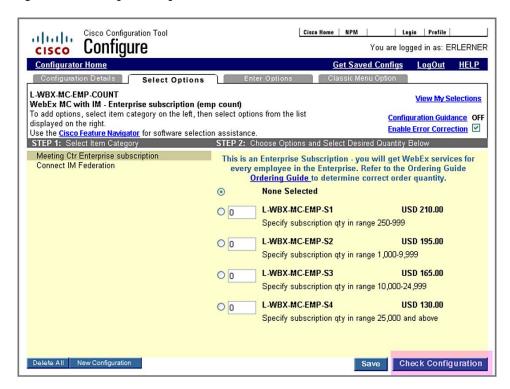

### Step 5. Click Check Configuration to ensure your product configuration is valid.

Figure 20. Checking the Configuration

If everything is correct, click Save to save the quote (Figure 20). You can also email, print, or download the quote to present to the customer.