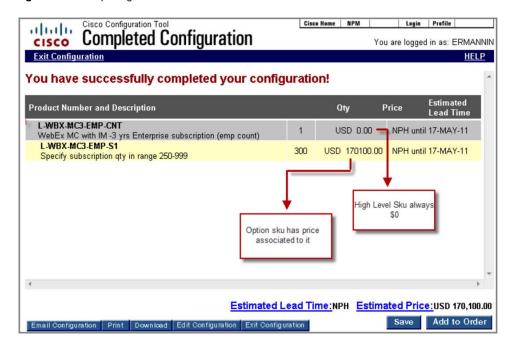

# Step 7. Check the configuration to be sure it is accurate. Then click Add to Order to complete this portion of the order.

Note that high-level part SKUs are always \$0. The option SKUs will have pricing associated with them (see Figure 26).

Figure 27. Completing the Order

Step 8. Click Submit to submit the order.

PAK Registration in SWIFT - Step-by-Step Instructions