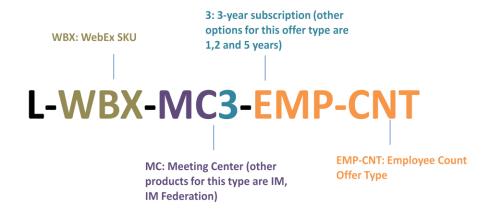

# **Employee Count SKUs**

Figure 5 shows an example of an Employee Count SKU.

Figure 5. Example of an Employee Count SKU

Pricing is tiered based on subscription quantity. For a complete list of the Employee Count SKUs, prices, and descriptions, see Appendix A.

# Step 4. Enter the high-level part number in the Enter Product field and click Configure.

For this example, we will use the high-level part number L-WBX-MC3-EMP-CNT (Figure 23).

Figure 24. Entering the High-Level Part Number