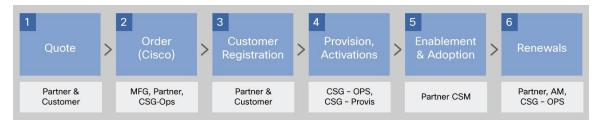

### High-Level Summary of a Cisco WebEx GPL Transaction

Figure 10 shows a high-level summary of a Cisco WebEx GPL transaction.

Figure 11. High-Level Summary of a GPL Transaction

# Detailed View of the Quote-to-Deployment Process

Figure 11 shows a break-down of the Quote-to-Deployment process.

Figure 12. Detailed View of the Quote-to-Deployment Process

# Step 1. Quote

For detailed steps on using the Dynamic Configuration tool, see the "Creating a Quote - Step-by-Step Instructions" section of this document.

- 1. Partner and account manager determine the right subscription and order quantity.
- 2. Partner develops standard quote via Cisco Configuration Tool: https://apps.cisco.com/qtc/config/jsp/configureHome.jsp

# Step 2. Order

For detailed steps on using the Ordering tool, see the "Placing an Order - Step-by-Step Instructions" section of this document.

- 1. Partner submits order via the Ordering tool. Make sure to specify if this is a new contract (New Site, or Annual Renewal) or if you are adding more Named Hosts to an existing contract. If hosts are being added to an existing site mid-contract, ensure the appropriate Co-Term (Monthly) SKU is purchased to ensure add-on hosts co-terminate with the existing subscription. For a list of the right part numbers, see Appendix 1.
- 2. Order goes through the Manufacturing for Compliance Hold. In this process, CSG-ops verifies and approves order quantity based on employee count. This process normally takes up to 2 business days. Typical items that would get an order rejected during Compliance Hold:
  - Employee Count:
    - Sold to a subset of the entire employee population
    - Sold fewer than 100 hosts
  - · Active Host:
    - Did not purchase for at least 15 percent of the entire employee population
    - Sold fewer than 100 hosts
  - Named Host
    - Discount Band (S1, S2, S3, S4) did not map to actual quantity of users
    - VoIP and MC or EE user counts did not match
    - VoIP and MC or EE time periods did not match
    - Attempted to sell a Co-Term (Monthly) SKU to a new customer, rather than for co-term purposes
    - Sold fewer than 25 hosts
- 3. At this point, the partner can specify email contact information for others that should receive notification when the Product Activation Key (PAK) is ready. Figure 12 shows the Main Order Form in the Cisco Ordering Tool.

### Step 4. Provision/Activation

- The Cisco WebEx operations team enters the order into Cisco WebEx Ordering Management System.
- The Cisco WebEx provisioning team provisions the service and notifies customer and partner via email.

#### Step 5. Enablement and Adoption

- When the partner is performing the implementation, refer to the partner GPL kit:
   <a href="http://www.cisco.com/web/partners/sell/technology/collaboration/webex/webex">http://www.cisco.com/web/partners/sell/technology/collaboration/webex/webex</a> offers global pricelist.html

# Step 6. Renewals

- 1. Build renewal reports and notify account manager, partner, and customer.
- 2. Account manager and partner coordinate new order.