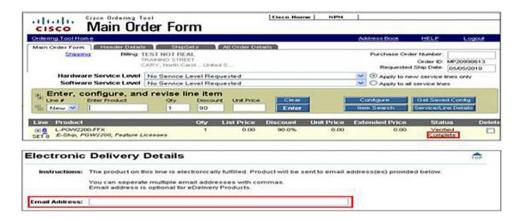

# Step 2. Order

For detailed steps on using the Ordering tool, see the "Placing an Order - Step-by-Step Instructions" section of this document.

- 1. Partner submits order via the Ordering tool. Make sure to specify if this is a new contract (New Site, or Annual Renewal) or if you are adding more Named Hosts to an existing contract. If hosts are being added to an existing site mid-contract, ensure the appropriate Co-Term (Monthly) SKU is purchased to ensure add-on hosts co-terminate with the existing subscription. For a list of the right part numbers, see Appendix 1.
- 2. Order goes through the Manufacturing for Compliance Hold. In this process, CSG-ops verifies and approves order quantity based on employee count. This process normally takes up to 2 business days. Typical items that would get an order rejected during Compliance Hold:
  - Employee Count:
    - Sold to a subset of the entire employee population
    - Sold fewer than 100 hosts
  - · Active Host:
    - Did not purchase for at least 15 percent of the entire employee population
    - Sold fewer than 100 hosts
  - Named Host
    - Discount Band (S1, S2, S3, S4) did not map to actual quantity of users
    - VoIP and MC or EE user counts did not match
    - VoIP and MC or EE time periods did not match
    - Attempted to sell a Co-Term (Monthly) SKU to a new customer, rather than for co-term purposes
    - Sold fewer than 25 hosts
- 3. At this point, the partner can specify email contact information for others that should receive notification when the Product Activation Key (PAK) is ready. Figure 12 shows the Main Order Form in the Cisco Ordering Tool.

Figure 13. Main Order Form in Ordering Tool

4. Upon order approval, the Partner or Customer receives email with a link to download the Product Activation Key (PAK) (Figure 13).

Figure 14. Email with Download Link for PAK