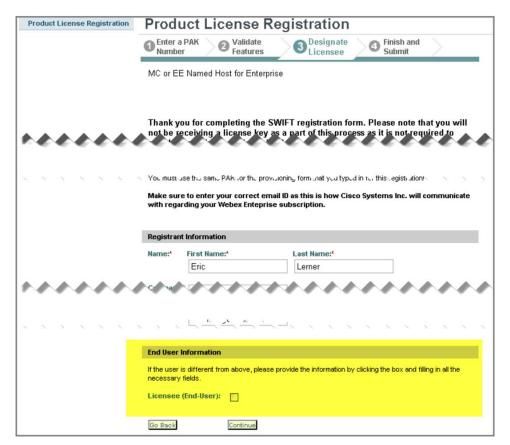

# Step 2. Enter the PAK you received from Cisco via email, and then click Submit.

There is also a link to assist if you can't find the PAK (Figure 27).

Figure 28. Entering Your PAK

Step 3. Check that the order matches what you submitted and designate the Licensee.

Once you have entered your PAK, you will be prompted to validate that the order matches what was submitted. From there, you will be taken to a page where you can designate the Licensee (Figure 28). Be sure to check the Licensee (End-User) box if you want the provisioning form to be filled out by the customer. If you would rather fill that form out yourself, you do not need to check this box.

Figure 29. Designating the Licensee

Step 4. Click Continue, make final edits on the page that appears, and submit the form.

Once the form is submitted, you (and the Licensee (End-User) you specified, if any) will each receive an email with a link to the Provisioning Marketfirst system (Figure 29).