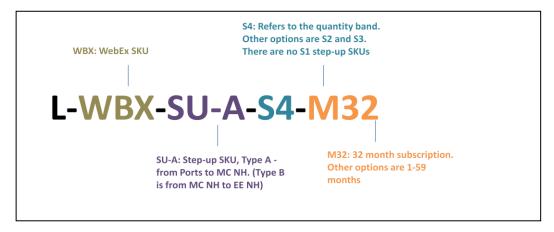

# Step-Up SKUs

Figure 9 shows an example of a Step-up Host SKU.

Figure 9. Example of a Step-up SKU

Pricing is tiered based on subscription quantity. Note that there are no Stepup "S1" Quantity SKUs.

For a complete list of the Stepup SKUs, prices, and descriptions, see Appendix A.

For more details on tiers and pricing, review the Sales Playbook or the FAQs.

This information is also available for Cisco partners on Partner Central.