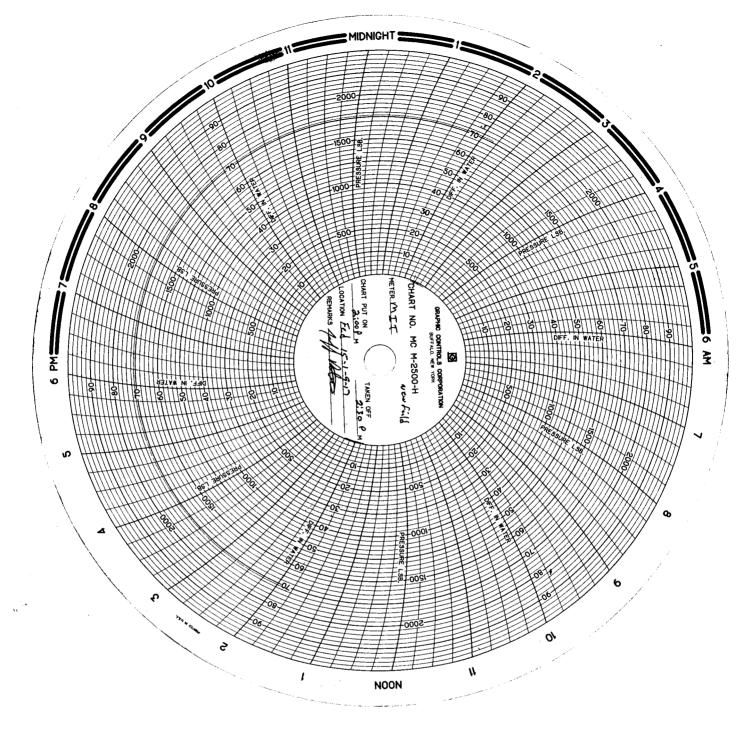

sig psig psig |              | psig psig psig psig psig psig psig      |
| End of test pressure  CASING / TUBING  0 minutes  5 minutes  10 minutes  15 minutes  20 minutes  25 minutes  30 minutes                | 350<br>ANNULUS<br>1760<br>1760<br>1760<br>1760<br>1760<br>1760 | psig psig psig psig psig psig psig psig | PRESSURE                        | psig psig psig psig psig psig psig psig |              | psig psig psig psig psig psig psig psig |

Additional comments for mechanical integrity pressure test, such as volume of fluid added to annulus and bled back at end of test, reason for failing test (casing head leak, tubing leak, other), etc.:

|                      |   | <br> |
|----------------------|---|------|
| Signature of Witness | • |      |
| 0.3                  | • | <br> |



#### **Daily Activity Report**

Format For Sundry FEDERAL 15-1-9-17 3/1/2007 To 7/30/2007

5/1/2007 Day: 1

**Conversion** 

Western #2 on 4/30/2007 - MIRU Western #2. RU HO trk & pump 70 BW dn annulus @ 250°F. RD pumping unit & unseat rod pump. Flush tbg & rods W/ 40 BW @ 250°F. Re-seat pump, soft joint rod string & strip off flow-T. Fill tbg W/ 3 BW & pressure test tbg to 3000 psi. Retrieve rod string & unseat pump. TOH & LD rod string and pump (all looks good). Re-flushed rods W/ - add'l BW partway out. ND wellhead & release TA @ 5488'. NU BOP. TOH & talley 130 jts production tbg. Broke even connections, inspected pins & applied Liquid O-ring to pins. SIFN W/ EOT @ 1199'.

5/2/2007 Day: 2

Conversion

Western #2 on 5/1/2007 - Con't TOH & talley production tbg--LD BHA. Broke even conne