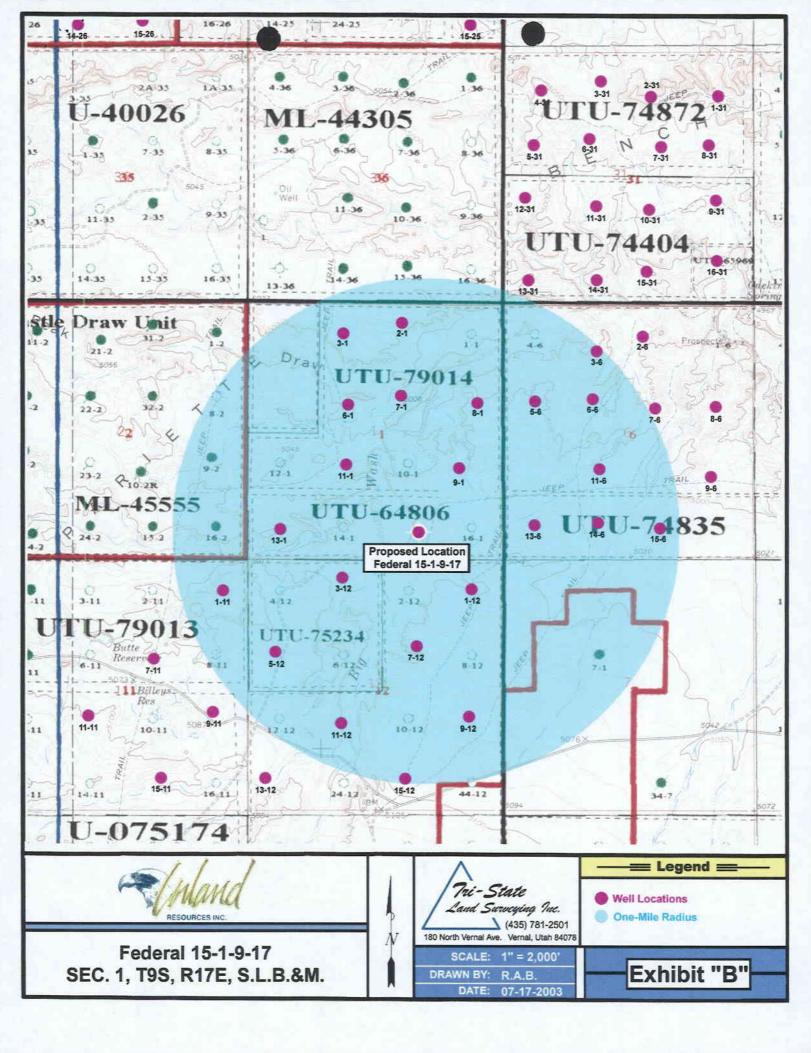

---------------------|-----------------------|
| DRAWN BY:    | R. V. C. | DATE:  | 7-15-03  | / Land Surveying, I 38 WEST 100 NORTH VERNAL | $n_{ m C}$ UTAH 84078 |

## INLAND PRODUCTION COMPANY FEDERAL 15-1-9-17 Section 1, T9S, R17E, S.L.B.&M. TOPSOIL F/3.1 STOCKPILE 4 *F/3.5* PIT TOPSOIL STOCKPILE 2' <u>Birm</u> Around Fill Portion of Location C/8.0 50' STA. 2+22 Toe of Fill Slope Top of Cut Slope C/8.4 RESERVE PIT '8' Deep <sub>29</sub>,(5) 100' STA. 1+60 C/8.4 WELL HEAD: UNGRADED = 5036.8'FIN. GRADE = 5028.4**EXCESS** MATERIAL ,091 STA. 0+00 C/4.0 C/4.1 C/6.5 **TOPSOIL** STOCKPILE PROPOSED ACCESS ROAD (Max. 6% Grade) Tri State (435) 781 Land Surveying, Inc. 38 WEST 100 NORTH VERNAL, UTAH 84078 (435) 781-2501 SCALE: 1" = 50' SURVEYED BY: K.G.S. DRAWN BY: R. V.C. DATE: 7-15-03











## 2-M SYSTEM

Blowout Prevention Equipment Systems



**EXHIBIT C** 

Exhibit "D"

Page 162

CULTURAL RESOURCE INVENTORY OF INLAND RESOURCES' BLOCK PARCELS IN T 9S, R 17E, SECTIONS 1 AND 12 Uintah County, Utah

BY:

Mark C. Bond

Prepared For:

Bureau of Land Management Vernal Field Office

Prepared Under Contract With:

Jon D. Holst & Company for Inland Resources 2507 Flintridge Place Fort Collins, CO 80521

Prepared By:

Montgomery Archaeological Consultants P.O. Box 147 Moab, Utah 84532

MOAC Report No. 03-58

May 19, 2003

United States Department of Interior (FLPMA)
Permit No. 03-UT-60122

State of Utah Antiquities Project (Survey) Permit No. U-03-MQ-0328b

page 2 of 2

#### INLAND RESOURCES, INC.

# PALEONTOLOGICAL FIELD SURVEY OF PROPOSED PRODUCTION DEVELOPMENT AREAS, DUCHESNE AN