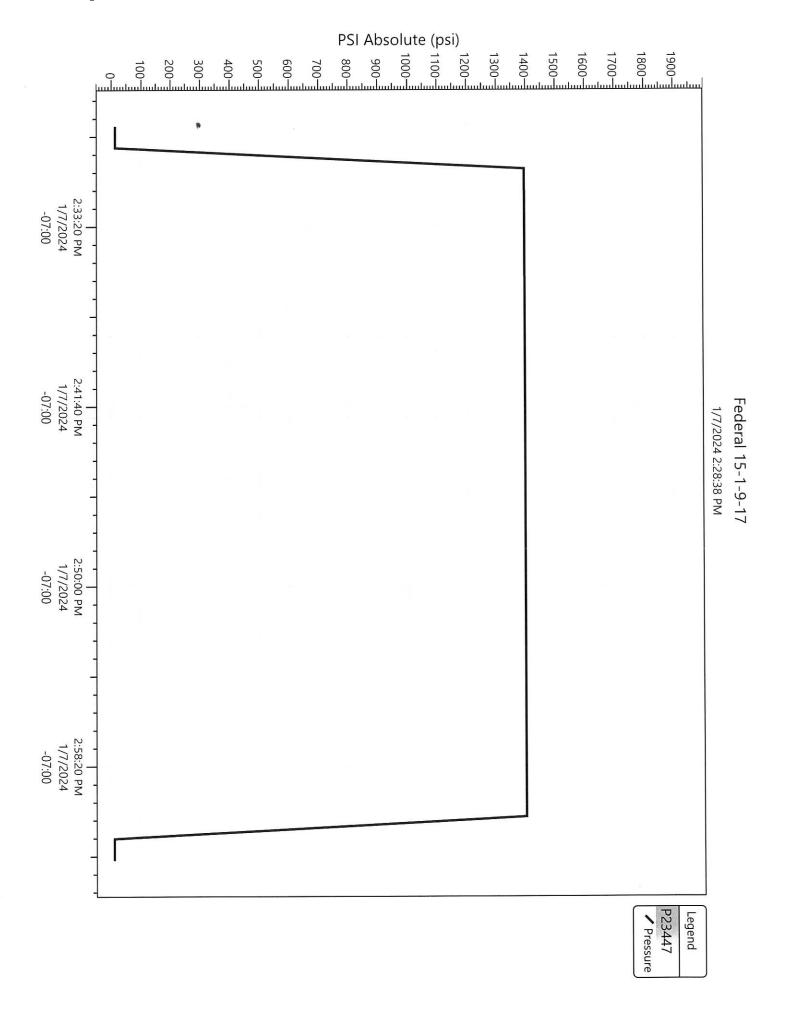

| psig           | psig                                                   | psig             |  |  |
| RESULT                                                                                                                                                                                                                                                           | 🏿 Pass [ ]Fail | [ ] Pass [ ]Fail                                       | [ ] Pass [ ]Fail |  |  |

Does the annulus pressure build back up after the test? If Yes,

Sundry Number: 128208 API Well Number: 43047351820000