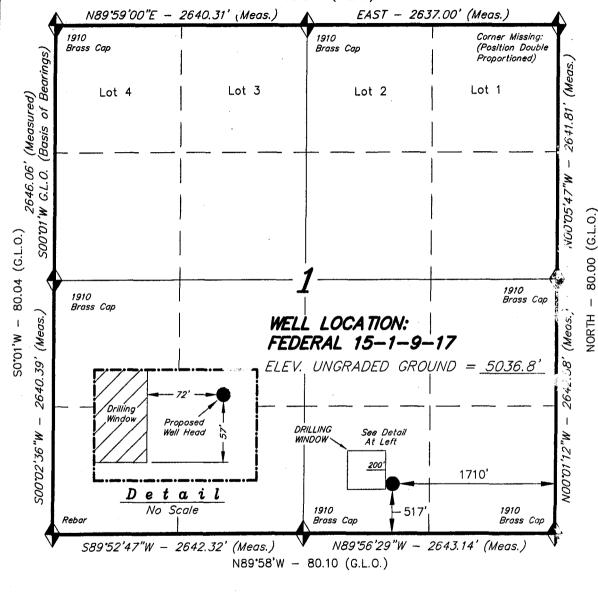

| egal or equitable title to those rights i                                | n the subject                    | lease which would entitle the ap                              | pplicant to conduct | =         |
| Title 18 U.S.C. Section 1001 and Title 43 U.S.C. Section 1212, make it States any false, fictitious or fraudulent statements or representations as t                                                                                   | a crime for any person knowingly a o any matter within its jurisdiction. | nd willfully                     | to make to any department or a                                | gency of the United | d<br>_    |

\*(Instructions on reverse)

RECEIVED SEP 0 9 2003

## T9S, R17E, S.L.B.&M.

N89'58'E - (G.L.O.)



= SECTION CORNERS LOCATED

BASIS OF ELEV; U.S.G.S. 7-1/2 min QUAD (PARIETTE DRAW SW)

#### INLAND PRODUCTION COMPANY

WELL LOCATION, FEDERAL 15-1-9-17, LOCATED AS SHOWN IN SW 1/4 SE 1/4 OF SECTION 1, T9S, R17E, S.L.B.&M. UINTAH COUNTY, UTAH.

THIS IS TO CERTIFY THAT THE MAP PROPERLY AT WAS PREPARED FROM FIELD NOTES OF ANTIVATE SURVEYS MADE BY ME OR UNDER MY SUPERVISION AND THAT THE SAME ARE TRUE AND SPECIF TO THE BAST OF MY KNOWLEDGE AND BELIEF No.189377

REGISTERED LANDSTURWARDR REGISTRATION NO. 189377 STATE OF LITAR

## TRI STATE LAND SURVETTNE CONSULTING

38 WEST 100 NORTH - VERNAL, UTAH 84078 (435) 781-2501

| SCALE: 1" = 1000' | SURVEYED BY: K.G.S. |
|-------------------|---------------------|
| DATE: 7-15-03     | DRAWN BY: R.V.C.    |
| NOTES:            | FILE #              |

#