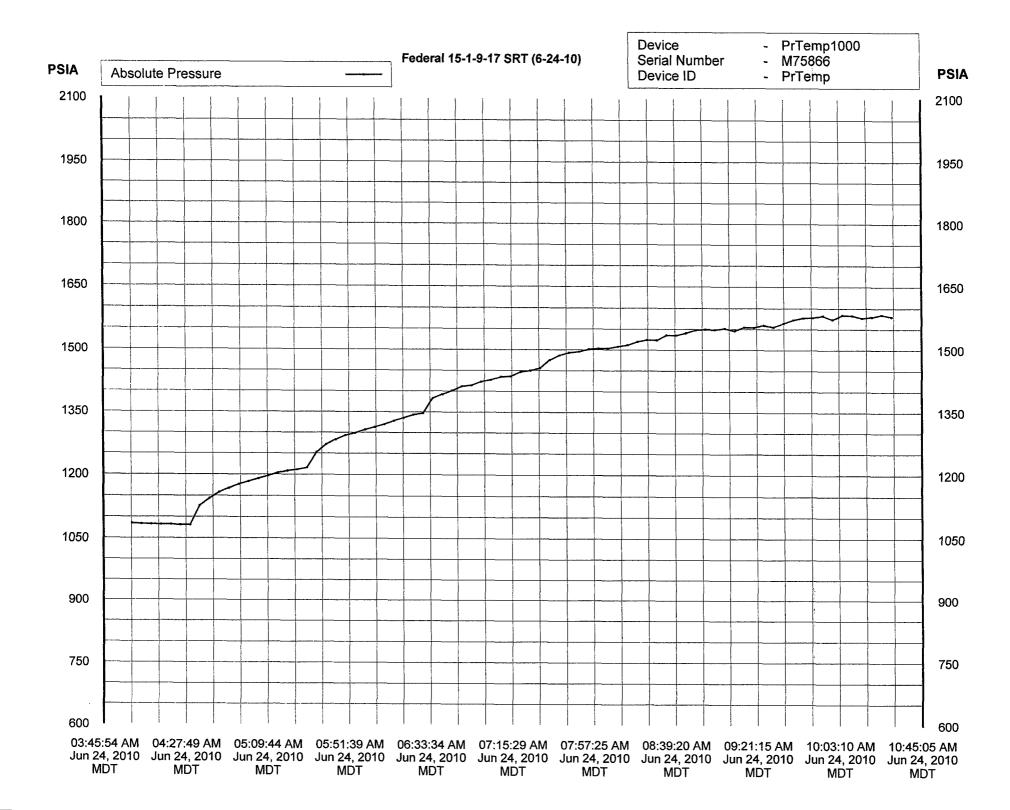

|              | Otcp | (ato(pa) | 1 1000a10(poi) |
|----------------------------------------|--------------|------|----------|----------------|
| Start Pressure:                        | 1081 psi     | 1    | 150      | 1216           |
| Instantaneous Shut In Pressure (ISIP): | 1533 psi     | 2    | 300      | 1347           |
| Top Perforation:                       | 4179 feet    | 3    | 450      | 1455           |
| Fracture pressure (Pfp):               | 1505 psi     | 4    | 600      | 1523           |
| FG:                                    | 0.800 psi/ft | 5    | 750      | 1555           |
|                                        |              | 6    | 900      | 1580           |
|                                        |              | =    |          |                |



Report Name: Report Date: File Name: Title:

PrTemp1000 Data Table
Jun 24, 2010 12:26:07 PM MDT
C:\Program Files\PTC® Instruments 2.00\Federal 15-1-9-17 SRT (6-24-10).csv
Federal 15-1-9-17 SRT (6-24-10)
PrTemp1000 - Temperature and Pressure Recorder

REV2C (64K) M75866 PrTemp

Jun 24, 2010 04:00:00 AM MDT

Jun 24, 2010 10:30:01 AM MDT

2 Seconds 1 to 79 of 79 May 22, 2009 May 22, 2010

| , todaning , tare.            |
|-------------------------------|
| Readings:                     |
| Last Calibration Date:        |
| <b>Next Calibration Date:</b> |
|                               |

Hardware Revision: Serial Number:

Data Start Date:

Data End Date:

Reading Rate:

Device:

Device ID:

| Next Calibratio | n Date:                                              | Way 22, 2010