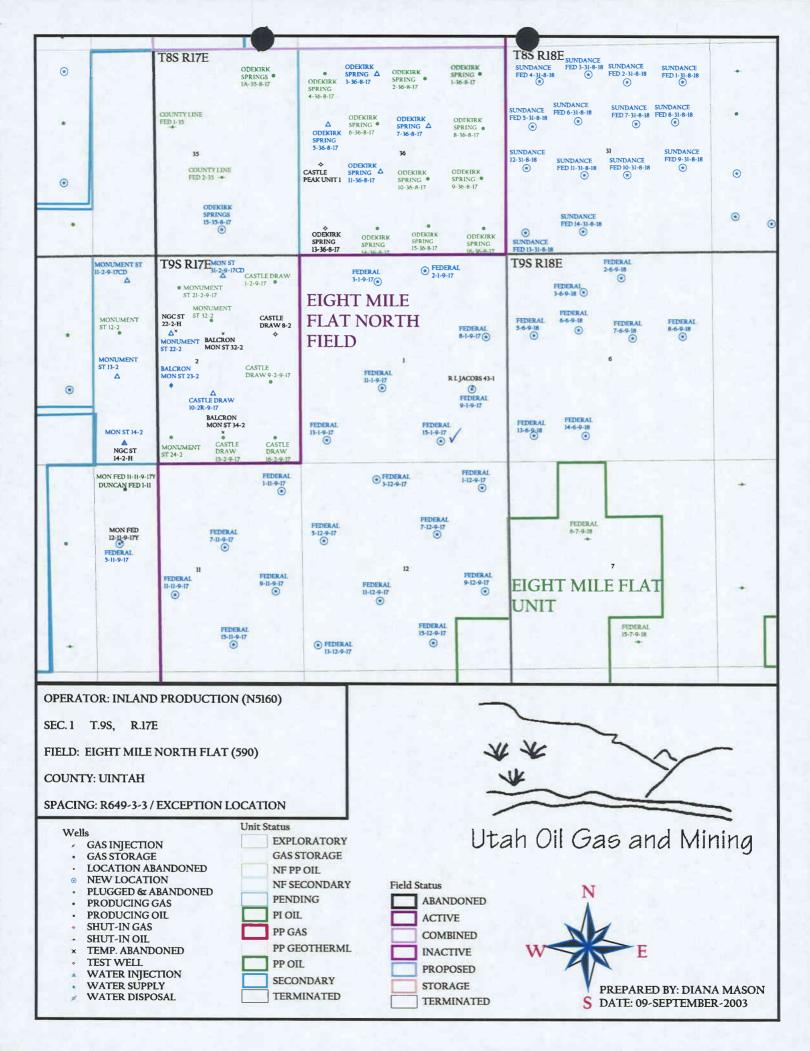

|                                      |      |



MARTIN YATES. III 1912 - 1985 FRANK W. YATES - 1936 - 1986



105 SOUTH FOURTH STREET
ARTESIA, NEW MEXICO 88210-2118
TELEPHONE (505) 748-1471

S. P. YATES
CHAIRMAN OF THE ROARD
JOHN A. YATES
PRESIDENT
PEYTON YATES
EXECUTIVE VICE PRESIDENT
RANDY G. PATTERSON
SECRETARY
PENNIS G. KINSEY
TREASURER

November 20, 2003

Via: Facsimile (303-893-0103)

Inland Production Compoany Attn: Patsy Barreau 410 – 17<sup>th</sup> Street, Suite 700 Denver, CO 80202

Re:

Exception Locations
Federal #3-12-9-17
Federal #9-1-9-17
Federal #15-1-9-17
Federal #4-10-9-17

#### Gentlemen:

Yates Petroleum Corporation, Yates Drilling Company, Abo Petroleum Corporation and Myco Industries, Inc. hereby consent to the requested location exceptions for the captioned wells.

If you have any questions or require anything