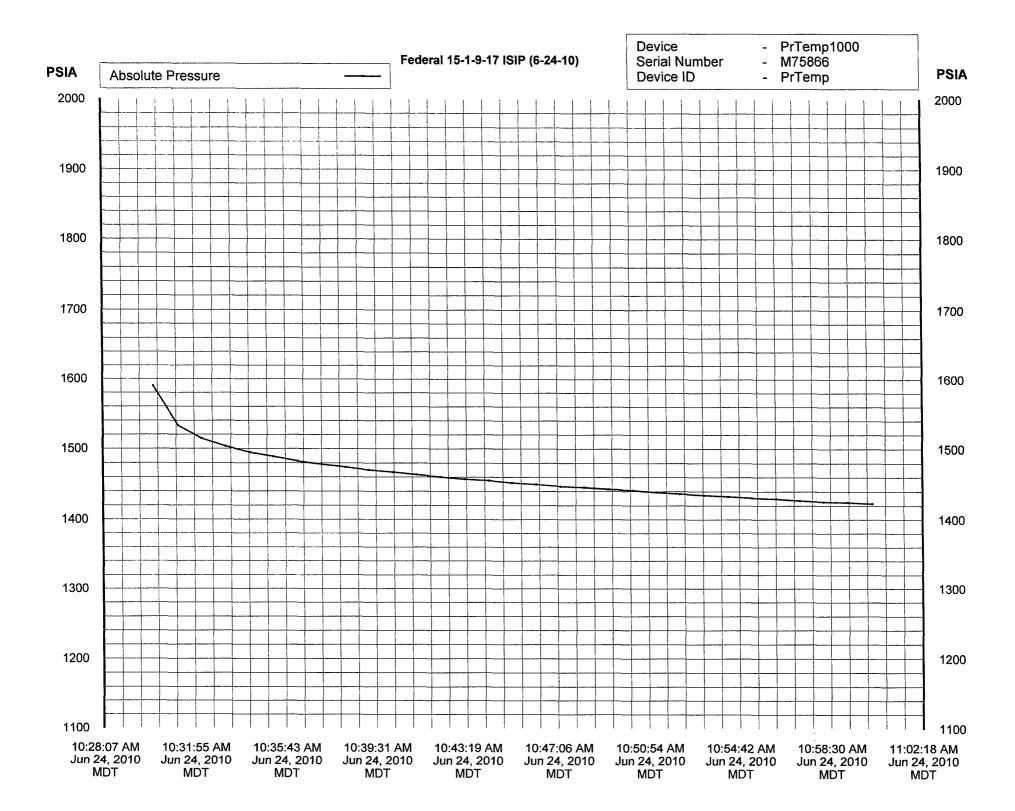

"(Instructions on reverse)

| Form 3160-3<br>(September 2001)                                                                                                                                                                                                        | e e e e e e e e e e e e e e e e e e e                                |                                        | FORM APPR<br>OMB No. 10<br>Expires January                                                                                                                                                                                                                                                                                                                                                                                                                                                                                                                                                                                                                                                                                                                                                                                                                                                                                                                                                                                                                                                                                                                                                                                                                                                                                                                                                                                                                                                                                                                                                                                                                                                                                                                                                                                                                                                                                                                                                                                                                                                                                     | 04-0136                                                                                                                                                                                                                                                                                                                                                                                                                                                                                                                                                                                                                                                                                                                                                                                                                                                                                                                                                                                                                                                                                                                                                                                                                                                                                                                                                                                                                                                                                                                                                                                                                                                                                                                                                                                                                                                                                                                                                                                                                                                                                                                        |
|----------------------------------------------------------------------------------------------------------------------------------------------------------------------------------------------------------------------------------------|----------------------------------------------------------------------|----------------------------------------|--------------------------------------------------------------------------------------------------------------------------------------------------------------------------------------------------------------------------------------------------------------------------------------------------------------------------------------------------------------------------------------------------------------------------------------------------------------------------------------------------------------------------------------------------------------------------------------------------------------------------------------------------------------------------------------------------------------------------------------------------------------------------------------------------------------------------------------------------------------------------------------------------------------------------------------------------------------------------------------------------------------------------------------------------------------------------------------------------------------------------------------------------------------------------------------------------------------------------------------------------------------------------------------------------------------------------------------------------------------------------------------------------------------------------------------------------------------------------------------------------------------------------------------------------------------------------------------------------------------------------------------------------------------------------------------------------------------------------------------------------------------------------------------------------------------------------------------------------------------------------------------------------------------------------------------------------------------------------------------------------------------------------------------------------------------------------------------------------------------------------------|--------------------------------------------------------------------------------------------------------------------------------------------------------------------------------------------------------------------------------------------------------------------------------------------------------------------------------------------------------------------------------------------------------------------------------------------------------------------------------------------------------------------------------------------------------------------------------------------------------------------------------------------------------------------------------------------------------------------------------------------------------------------------------------------------------------------------------------------------------------------------------------------------------------------------------------------------------------------------------------------------------------------------------------------------------------------------------------------------------------------------------------------------------------------------------------------------------------------------------------------------------------------------------------------------------------------------------------------------------------------------------------------------------------------------------------------------------------------------------------------------------------------------------------------------------------------------------------------------------------------------------------------------------------------------------------------------------------------------------------------------------------------------------------------------------------------------------------------------------------------------------------------------------------------------------------------------------------------------------------------------------------------------------------------------------------------------------------------------------------------------------|
| UNITED STATES DEPARTMENT OF THE IN                                                                                                                                                                                                     |                                                                      | 5. Lenne Scrint No.                    | -                                                                                                                                                                                                                                                                                                                                                                                                                                                                                                                                                                                                                                                                                                                                                                                                                                                                                                                                                                                                                                                                                                                                                                                                                                                                                                                                                                                                                                                                                                                                                                                                                                                                                                                                                                                                                                                                                                                                                                                                                                                                                                                              |                                                                                                                                                                                                                                                                                                                                                                                                                                                                                                                                                                                                                                                                                                                                                                                                                                                                                                                                                                                                                                                                                                                                                                                                                                                                                                                                                                                                                                                                                                                                                                                                                                                                                                                                                                                                                                                                                                                                                                                                                                                                                                                                |
| BUREAU OF LAND MANAG                                                                                                                                                                                                                   |                                                                      | UTU-64806                              |                                                                                                                                                                                                                                                                                                                                                                                                                                                                                                                                                                                                                                                                                                                                                                                                                                                                                                                                                                                                                                                                                                                                                                                                                                                                                                                                                                                                                                                                                                                                                                                                                                                                                                                                                                                                                                                                                                                                                                                                                                                                                                                                |                                                                                                                                                                                                                                                                                                                                                                                                                                                                                                                                                                                                                                                                                                                                                                                                                                                                                                                                                                                                                                                                                                                                                                                                                                                                                                                                                                                                                                                                                                                                                                                                                                                                                                                                                                                                                                                                                                                                                                                                                                                                                                                                |
| APPLICATION FOR PERMIT TO DR                                                                                                                                                                                                           | RILL OR REENTER                                                      |                                        | 6. If Indian, Allottee or                                                                                                                                                                                                                                                                                                                                                                                                                                                                                                                                                                                                                                                                                                                                                                                                                                                                                                                                                                                                                                                                                                                                                                                                                                                                                                                                                                                                                                                                                                                                                                                                                                                                                                                                                                                                                                                                                                                                                                                                                                                                                                      | Tribe Name                                                                                                                                                                                                                                                                                                                                                                                                                                                                                                                                                                                                                                                                                                                                                                                                                                                                                                                                                                                                                                                                                                                                                                                                                                                                                                                                                                                                                                                                                                                                                                                                                                                                                                                                                                                                                                                                                                                                                                                                                                                                                                                     |
| la Type of Work: DRILL REENTER                                                                                                                                                                                                         |                                                                      |                                        | 7. If Unit or CA Agreeme                                                                                                                                                                                                                                                                                                                                                                                                                                                                                                                                                                                                                                                                                                                                                                                                                                                                                                                                                                                                                                                                                                                                                                                                                                                                                                                                                                                                                                                                                                                                                                                                                                                                                                                                                                                                                                                                                                                                                                                                                                                                                                       | ent, Name and No.                                                                                                                                                                                                                                                                                                                                                                                                                                                                                                                                                                                                                                                                                                                                                                                                                                                                                                                                                                                                                                                                                                                                                                                                                                                                                                                                                                                                                                                                                                                                                                                                                                                                                                                                                                                                                                                                                                                                                                                                                                                                                                              |
|                                                                                                                                                                                                                                        |                                                                      |                                        | N/A<br>8. Lease Name and Well                                                                                                                                                                                                                                                                                                                                                                                                                                                                                                                                                                                                                                                                                                                                                                                                                                                                                                                                                                                                                                                                                                                                                                                                                                                                                                                                                                                                                                                                                                                                                                                                                                                                                                                                                                                                                                                                                                                                                                                                                                                                                                  | No.                                                                                                                                                                                                                                                                                                                                                                                                                                                                                                                                                                                                                                                                                                                                                                                                                                                                                                                                                                                                                                                                                                                                                                                                                                                                                                                                                                                                                                                                                                                                                                                                                                                                                                                                                                                                                                                                                                                                                                                                                                                                                                                            |
| 1b. Type of Well:  Oil Well  Gas Well  Other                                                                                                                                                                                           | Single Zone Multip                                                   | le Zone                                | Federal 15-1-9-1                                                                                                                                                                                                                                                                                                                                                                                                                                                                                                                                                                                                                                                                                                                                                                                                                                                                                                                                                                                                                                                                                                                                                                                                                                                                                                                                                                                                                                                                                                                                                                                                                                                                                                                                                                                                                                                                                                                                                                                                                                                                                                               |                                                                                                                                                                                                                                                                                                                                                                                                                                                                                                                                                                                                                                                                                                                                                                                                                                                                                                                                                                                                                                                                                                                                                                                                                                                                                                                                                                                                                                                                                                                                                                                                                                                                                                                                                                                                                                                                                                                                                                                                                                                                                                                                |
| 2. Name of Operator Inland Production Company                                                                                                                                                                                          |                                                                      | 1                                      | 9. API Well No.                                                                                                                                                                                                                                                                                                                                                                                                                                                                                                                                                                                                                                                                                                                                                                                                                                                                                                                                                                                                                                                                                                                                                                                                                                                                                                                                                                                                                                                                                                                                                                                                                                                                                                                                                                                                                                                                                                                                                                                                                                                                                                                |                                                                                                                                                                                                                                                                                                                                                                                                                                                                                                                                                                                                                                                                                                                                                                                                                                                                                                                                                                                                                                                                                                                                                                                                                                                                                                                                                                                                                                                                                                                                                                                                                                                                                                                                                                                                                                                                                                                                                                                                                                                                                                                                |
| 3a. Address Route #3 Box 3630, Myton UT 84052                                                                                                                                                                                          | 3b. Phone No. (Include area code)<br>(435) 646-3721                  |                                        | 10. Field and Pool, or Exp<br>Monument Butte                                                                                                                                                                                                                                                                                                                                                                                                                                                                                                                                                                                                                                                                                                                                                                                                                                                                                                                                                                                                                                                                                                                                                                                                                                                                                                                                                                                                                                                                                                                                                                                                                                                                                                                                                                                                                                                                                                                                                                                                                                                                                   | loratory                                                                                                                                                                                                                                                                                                                                                                                                                                                                                                                                                                                                                                                                                                                                                                                                                                                                                                                                                                                                                                                                                                                                                                                                                                                                                                                                                                                                                                                                                                                                                                                                                                                                                                                                                                                                                                                                                                                                                                                                                                                                                                                       |
| 4. Location of Well (Report location clearly and in accordance with a                                                                                                                                                                  | any State requirements.*)                                            |                                        | 11. Sec., T., R., M., or Bik                                                                                                                                                                                                                                                                                                                                                                                                                                                                                                                                                                                                                                                                                                                                                                                                                                                                                                                                                                                                                                                                                                                                                                                                                                                                                                                                                                                                                                                                                                                                                                                                                                                                                                                                                                                                                                                                                                                                                                                                                                                                                                   | and Survey or Area                                                                                                                                                                                                                                                                                                                                                                                                                                                                                                                                                                                                                                                                                                                                                                                                                                                                                                                                                                                                                                                                                                                                                                                                                                                                                                                                                                                                                                                                                                                                                                                                                                                                                                                                                                                                                                                                                                                                                                                                                                                                                                             |
| At surface SW/SE 517' FSL 1710' FEL                                                                                                                                                                                                    |                                                                      |                                        | SW/SE Sec. 1. T                                                                                                                                                                                                                                                                                                                                                                                                                                                                                                                                                                                                                                                                                                                                                                                                                                                                                                                                                                                                                                                                                                                                                                                                                                                                                                                                                                                                                                                                                                                                                                                                                                                                                                                                                                                                                                                                                                                                                                                                                                                                                                                | % 2 D42F                                                                                                                                                                                                                                                                                                                                                                                                                                                                                                                                                                                                                                                                                                                                                                                                                                                                                                                                                                                                                                                                                                                                                                                                                                                                                                                                                                                                                                                                                                                                                                                                                                                                                                                                                                                                                                                                                                                                                                                                                                                                                                                       |
| At proposed prod. zone                                                                                                                                                                                                                 |                                                                      |                                        | 311/3E 38C. 1, (                                                                                                                                                                                                                                                                                                                                                                                                                                                                                                                                                                                                                                                                                                                                                                                                                                                                                                                                                                                                                                                                                                                                                                                                                                                                                                                                                                                                                                                                                                                                                                                                                                                                                                                                                                                                                                                                                                                                                                                                                                                                                                               | 93 R17E                                                                                                                                                                                                                                                                                                                                                                                                                                                                                                                                                                                                                                                                                                                                                                                                                                                                                                                                                                                                                                                                                                                                                                                                                                                                                                                                                                                                                                                                                                                                                                                                                                                                                                                                                                                                                                                                                                                                                                                                                                                                                                                        |
| 14. Distance in miles and direction from nearest town or post office*                                                                                                                                                                  |                                                                      | - 1                                    | 12. County or Parish                                                                                                                                                                                                                                                                                                                                                                                                                                                                                                                                                                                                                                                                                                                                                                                                                                                                                                                                                                                                                                                                                                                                                                                                                                                                                                                                                                                                                                                                                                                                                                                                                                                                                                                                                                                                                                                                                                                                                                                                                                                                                                           | 13. State                                                                                                                                                                                                                                                                                                                                                                                                                                                                                                                                                                                                                                                                                                                                                                                                                                                                                                                                                                                                                                                                                                                                                                                                                                                                                                                                                                                                                                                                                                                                                                                                                                                                                                                                                                                                                                                                                                                                                                                                                                                                                                                      |
| Approximatley 19.2 miles southeast of Myton, Utah                                                                                                                                                                                      | T                                                                    | lui                                    | Uintah                                                                                                                                                                                                                                                                                                                                                                                                                                                                                                                                                                                                                                                                                                                                                                                                                                                                                                                                                                                                                                                                                                                                                                                                                                                                                                                                                                                                                                                                                                                                                                                                                                                                                                                                                                                                                                                                                                                                                                                                                                                                                                                         | UT                                                                                                                                                                                                                                                                                                                                                                                                                                                                                                                                                                                                                                                                                                                                                                                                                                                                                                                                                                                                                                                                                                                                                                                                                                                                                                                                                                                                                                                                                                                                                                                                                                                                                                                                                                                                                                                                                                                                                                                                                                                                                                                             |
| <ol> <li>Distance from proposed* location to nearest property or lease line, it.</li> <li>(Also to nearest drig, unit line, if any) Approx. 517 Vise, NA Funit</li> </ol>                                                              | 16. No. of Acres in lesse<br>880.00                                  | 17. Specin                             | g Unit dedicated to this well 40 Acres                                                                                                                                                                                                                                                                                                                                                                                                                                                                                                                                                                                                                                                                                                                                                                                                                                                                                                                                                                                                                                                                                                                                                                                                                                                                                                                                                                                                                                                                                                                                                                                                                                                                                                                                                                                                                                                                                                                                                                                                                                                                                         |                                                                                                                                                                                                                                                                                                                                                                                                                                                                                                                                                                                                                                                                                                                                                                                                                                                                                                                                                                                                                                                                                                                                                                                                                                                                                                                                                                                                                                                                                                                                                                                                                                                                                                                                                                                                                                                                                                                                                                                                                                                                                                                                |
| 18. Distance from proposed location*                                                                                                                                                                                                   | 19. Proposed Depth                                                   | 20. BLM/                               | BIA Bond No. on file                                                                                                                                                                                                                                                                                                                                                                                                                                                                                                                                                                                                                                                                                                                                                                                                                                                                                                                                                                                                                                                                                                                                                                                                                                                                                                                                                                                                                                                                                                                                                                                                                                                                                                                                                                                                                                                                                                                                                                                                                                                                                                           |                                                                                                                                                                                                                                                                                                                                                                                                                                                                                                                                                                                                                                                                                                                                                                                                                                                                                                                                                                                                                                                                                                                                                                                                                                                                                                                                                                                                                                                                                                                                                                                                                                                                                                                                                                                                                                                                                                                                                                                                                                                                                                                                |
| to nearest well, drilling, completed, applied for, on this lease. ft. Approx. 2976                                                                                                                                                     | 6500'                                                                | #4                                     | 1488944                                                                                                                                                                                                                                                                                                                                                                                                                                                                                                                                                                                                                                                                                                                                                                                                                                                                                                                                                                                                                                                                                                                                                                                                                                                                                                                                                                                                                                                                                                                                                                                                                                                                                                                                                                                                                                                                                                                                                                                                                                                                                                                        |                                                                                                                                                                                                                                                                                                                                                                                                                                                                                                                                                                                                                                                                                                                                                                                                                                                                                                                                                                                                                                                                                                                                                                                                                                                                                                                                                                                                                                                                                                                                                                                                                                                                                                                                                                                                                                                                                                                                                                                                                                                                                                                                |
| 21. Elevations (Show whether DF, KDB, RT, GL, etc.) 5037 GR                                                                                                                                                                            | 22. Approximate date work will star<br>4th Quarter 2003              | 10                                     | 23. Estimated duration Assemble Section (7) days from                                                                                                                                                                                                                                                                                                                                                                                                                                                                                                                                                                                                                                                                                                                                                                                                                                                                                                                                                                                                                                                                                                                                                                                                                                                                                                                                                                                                                                                                                                                                                                                                                                                                                                                                                                                                                                                                                                                                                                                                                                                                          |                                                                                                                                                                                                                                                                                                                                                                                                                                                                                                                                                                                                                                                                                                                                                                                                                                                                                                                                                                                                                                                                                                                                                                                                                                                                                                                                                                                                                                                                                                                                                                                                                                                                                                                                                                                                                                                                                                                                                                                                                                                                                                                                |
|                                                                                                                                                                                                                                        | 24. Attachments                                                      |                                        | The state of the s | and to the control of |
| The following, completed in accordance with the requirements of Onshor                                                                                                                                                                 |                                                                      | anhari en ekû                          | Come                                                                                                                                                                                                                                                                                                                                                                                                                                                                                                                                                                                                                                                                                                                                                                                                                                                                                                                                                                                                                                                                                                                                                                                                                                                                                                                                                                                                                                                                                                                                                                                                                                                                                                                                                                                                                                                                                                                                                                                                                                                                                                                           |                                                                                                                                                                                                                                                                                                                                                                                                                                                                                                                                                                                                                                                                                                                                                                                                                                                                                                                                                                                                                                                                                                                                                                                                                                                                                                                                                                                                                                                                                                                                                                                                                                                                                                                                                                                                                                                                                                                                                                                                                                                                                                                                |
| <ol> <li>Well plat certified by a registered surveyor.</li> <li>A Drilling Plan.</li> <li>A Surface Use Plan (if the location is on National Forest System SUPO shall be filed with the appropriate Forest Service Office).</li> </ol> | 4. Hond to cover th item 20 above).                                  | e operation<br>ation.<br>specific info | ormation and/or plans as m                                                                                                                                                                                                                                                                                                                                                                                                                                                                                                                                                                                                                                                                                                                                                                                                                                                                                                                                                                                                                                                                                                                                                                                                                                                                                                                                                                                                                                                                                                                                                                                                                                                                                                                                                                                                                                                                                                                                                                                                                                                                                                     |                                                                                                                                                                                                                                                                                                                                                                                                                                                                                                                                                                                                                                                                                                                                                                                                                                                                                                                                                                                                                                                                                                                                                                                                                                                                                                                                                                                                                                                                                                                                                                                                                                                                                                                                                                                                                                                                                                                                                                                                                                                                                                                                |
| 25. Signature                                                                                                                                                                                                                          | Name (Princed Typed)                                                 |                                        | Da                                                                                                                                                                                                                                                                                                                                                                                                                                                                                                                                                                                                                                                                                                                                                                                                                                                                                                                                                                                                                                                                                                                                                                                                                                                                                                                                                                                                                                                                                                                                                                                                                                                                                                                                                                                                                                                                                                                                                                                                                                                                                                                             | 11/4/03                                                                                                                                                                                                                                                                                                                                                                                                                                                                                                                                                                                                                                                                                                                                                                                                                                                                                                                                                                                                                                                                                                                                                                                                                                                                                                                                                                                                                                                                                                                                                                                                                                                                                                                                                                                                                                                                                                                                                                                                                                                                                                                        |
| The same                                                                                                                                                                                                                               | ; Mandie Crozier                                                     | ·                                      |                                                                                                                                                                                                                                                                                                                                                                                                                                                                                                                                                                                                                                                                                                                                                                                                                                                                                                                                                                                                                                                                                                                                                                                                                                                                                                                                                                                                                                                                                                                                                                                                                                                                                                                                                                                                                                                                                                                                                                                                                                                                                                                                | 1/4/03                                                                                                                                                                                                                                                                                                                                                                                                                                                                                                                                                                                                                                                                                                                                                                                                                                                                                                                                                                                                                                                                                                                                                                                                                                                                                                                                                                                                                                                                                                                                                                                                                                                                                                                                                                                                                                                                                                                                                                                                                                                                                                                         |
| Title Regulatory Specialist                                                                                                                                                                                                            |                                                                      |                                        |                                                                                                                                                                                                                                                                                                                                                                                                                                                                                                                                                                                                                                                                                                                                                                                                                                                                                                                                                                                                                                                                                                                                                                                                                                                                                                                                                                                                                                                                                                                                                                                                                                                                                                                                                                                                                                                                                                                                                                                                                                                                                                                                |                                                                                                                                                                                                                                                                                                                                                                                                                                                                                                                                                                                                                                                                                                                                                                                                                                                                                                                                                                                                                                                                                                                                                                                                                                                                                                                                                                                                                                                                                                                                                                                                                                                                                                                                                                                                                                                                                                                                                                                                                                                                                                                                |
| Approved by (Signature)                                                                                                                                                                                                                | Name (Printed/Typed)                                                 |                                        | D                                                                                                                                                                                                                                                                                                                                                                                                                                                                                                                                                                                                                                                                                                                                                                                                                                                                                                                                                                                                                                                                                                                                                                                                                                                                                                                                                                                                                                                                                                                                                                                                                                                                                                                                                                                                                                                                                                                                                                                                                                                                                                                              | nte                                                                                                                                                                                                                                                                                                                                                                                                                                                                                                                                                                                                                                                                                                                                                                                                                                                                                                                                                                                                                                                                                                                                                                                                                                                                                                                                                                                                                                                                                                                                                                                                                                                                                                                                                                                                                                                                                                                                                                                                                                                                                                                            |
| Tide                                                                                                                                                                                                                                   | Office                                                               | _                                      |                                                                                                                                                                                                                                                                                                                                                                                                                                                                                                                                                                                                                                                                                                                                                                                                                                                                                                                                                                                                                                                                                                                                                                                                                                                                                                                                                                                                                                                                                                                                                                                                                                                                                                                                                                                                                                                                                                                                                                                                                                                                                                                                |                                                                                                                                                                                                                                                                                                                                                                                                                                                                                                                                                                                                                                                                                                                                                                                                                                                                                                                                                                                                                                                                                                                                                                                                                                                                                                                                                                                                                                                                                                                                                                                                                                                                                                                                                                                                                                                                                                                                                                                                                                                                                                                                |
| Application approval does not warrant or certify the the applicant holds to operations thereon.  Conditions of approval, if any, are attached.                                                                                         |                                                                      |                                        | · · · · · · · · · · · · · · · · · · ·                                                                                                                                                                                                                                                                                                                                                                                                                                                                                                                                                                                                                                                                                                                                                                                                                                                                                                                                                                                                                                                                                                                                                                                                                                                                                                                                                                                                                                                                                                                                                                                                                                                                                                                                                                                                                                                                                                                                                                                                                                                                                          |                                                                                                                                                                                                                                                                                                                                                                                                                                                                                                                                                                                                                                                                                                                                                                                                                                                                                                                                                                                                                                                                                                                                                                                                                                                                                                                                                                                                                                                                                                                                                                                                                                                                                                                                                                                                                                                                                                                                                                                                                                                                                                                                |
| Title 18 U.S.C. Section 1001 and Title 43 U.S.C. Section 1212, make it<br>States any false. fictitious or fraudulent statements or representations as to                                                                               | a crime for any person knowingly and nancer within its jurisdiction. | d willfully (                          | o make to any department o                                                                                                                                                                                                                                                                                                                                                                                                                                                                                                                                                                                                                                                                                                                                                                                                                                                                                                                                                                                                                                                                                                                                                                                                                                                                                                                                                                                                                                                                                                                                                                                                                                                                                                                                                                                                                                                                                                                                                                                                                                                                                                     | ਸ ਾੜ੍ਹਵਸਵy of the United                                                                                                                                                                                                                                                                                                                                                                                                                                                                                                                                                                                                                                                                                                                                                                                                                                                                                                                                                                                                                                                                                                                                                                                                                                                                                                                                                                                                                                                                                                                                                                                                                                                                                                                                                                                                                                                                                                                                                                                                                                                                                                       |