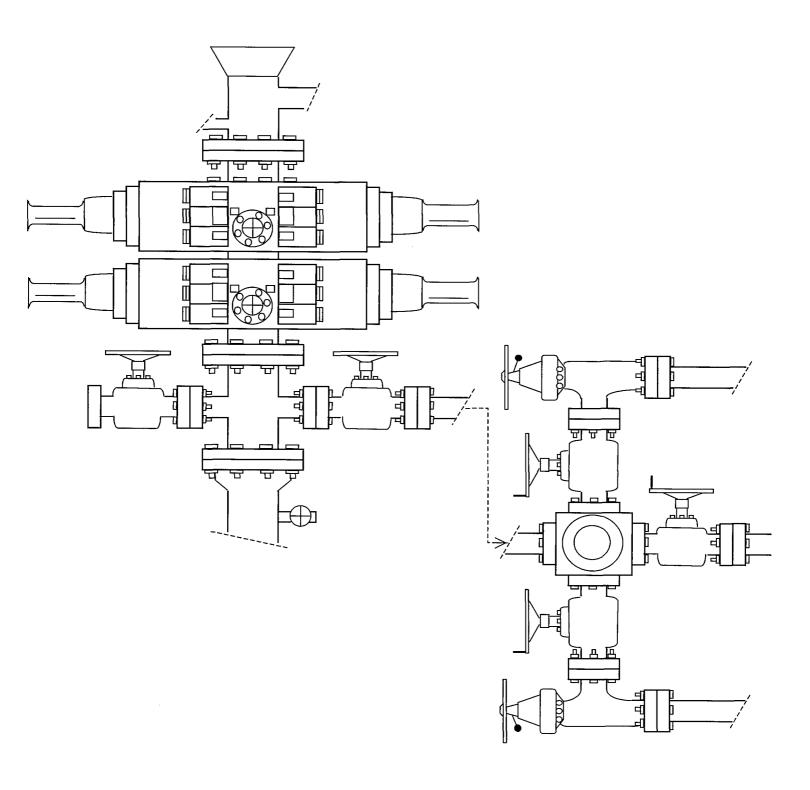

BY:    | R. V. C. | DATE:  | 7-15-03  | / Land Surveying, I 38 WEST 100 NORTH VERNAL | $n_{ m C}$ UTAH 84078 |

## INLAND PRODUCTION COMPANY FEDERAL 15-1-9-17 Section 1, T9S, R17E, S.L.B.&M. TOPSOIL F/3.1 STOCKPILE 4 *F/3.5* PIT TOPSOIL STOCKPILE 2' <u>Birm</u> Around Fill Portion of Location C/8.0 50' STA. 2+22 Toe of Fill Slope Top of Cut Slope C/8.4 RESERVE PIT '8' Deep <sub>29</sub>,(5) 100' STA. 1+60 C/8.4 WELL HEAD: UNGRADED = 5036.8'FIN. GRADE = 5028.4**EXCESS** MATERIAL ,091 STA. 0+00 C/4.0 C/4.1 C/6.5 **TOPSOIL** STOCKPILE PROPOSED ACCESS ROAD (Max. 6% Grade) Tri State (435) 781 Land Surveying, Inc. 38 WEST 100 NORTH VERNAL, UTAH 84078 (435) 781-2501 SCALE: 1" = 50' SURVEYED BY: K.G.S. DRAWN BY: R. V.C. DATE: 7-15-03











## 2-M SYSTEM

Blowout Prevention Equipment Systems



**EXHIBIT C** 

Exhibit "D"

Page 162

CULTURAL RESOURCE INVENTORY OF INLAND RESOURCES' BLOCK PARCELS IN T 9S, R 17E, SECTIONS 1 AND 12 Uintah County, Utah

BY:

Mark C. Bond

Prepared For:

Bureau of Land Management Vernal Field Office

Prepared Under Contract With:

Jon D. Holst & Company for Inland Resources 2507 Flintridge Place Fort Collins, CO 80521

Prepared By:

Montgomery Archaeological Consultants P.O. Box 147 Moab, Utah 84532

MOAC Report No. 03-58

May 19, 2003

United States Department of Interior (FLPMA)
Permit No. 03-UT-60122

State of Utah Antiquities Project (Survey) Permit No. U-03-MQ-0328b

page 2 of 2

#### INLAND RESOURCES, INC.

# PALEONTOLOGICAL FIELD SURVEY OF PROPOSED PRODUCTION DEVELOPMENT AREAS, DUCHESNE AND UINTAH COUNTIES, UTAH

(South ½ Section 6, T 9 S, R 1