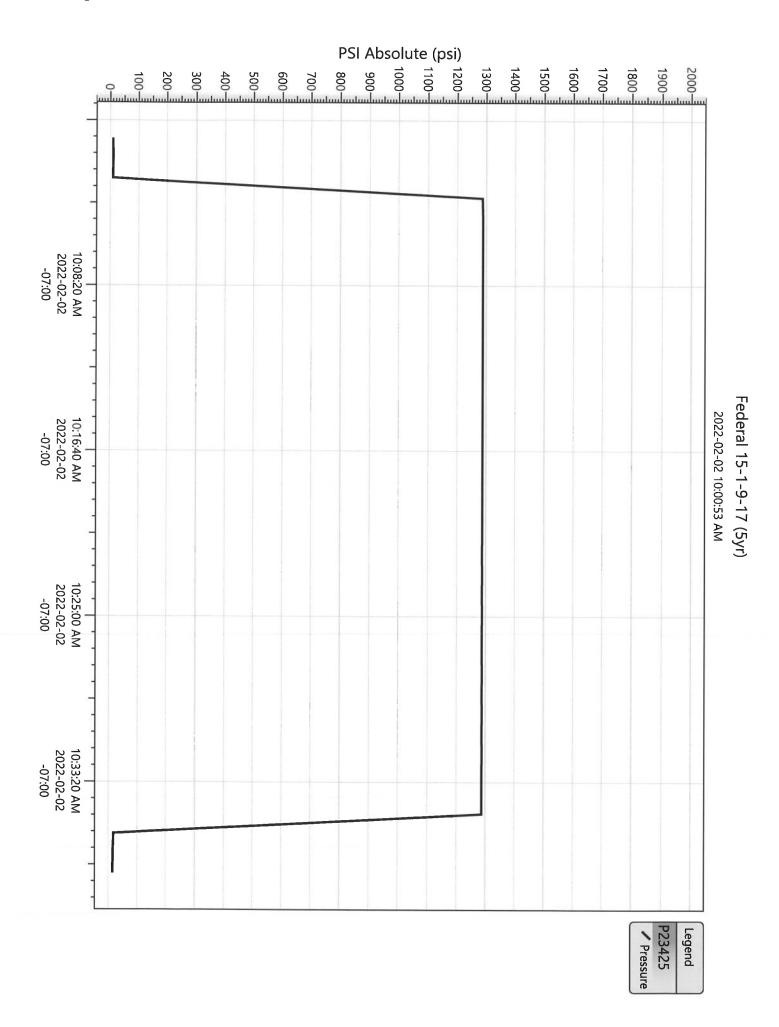

"(Instructions on reverse)

| Form 3160-3<br>(September 2001)                                                                                                                                                                                                        | e e e e e e e e e e e e e e e e e e e                                |                                        | FORM APPR<br>OMB No. 10<br>Expires January                                                                                                                                                                                                                                                                                                                                                                                                                                                                                                                                                                                                                                                                                                                                                                                                                                                                                                                                                                                                                                                                                                                                                                                                                                                                                                                                                                                                                                                                                                                                                                                                                                                                                                                                                                                                                                                                                                                                                                                                                                                                                     | 04-0136                                                                                                                                                                                                                                                                                                                                                                                                                                                                                                                                                                                                                                                                                                                                                                                                                                                                                                                                                                                                                                                                                                                                                                                                                                                                                                                                                                                                                                                                                                                                                                                                                                                                                                                                                                                                                                                                                                                                                                                                                                                                                                                        |
|----------------------------------------------------------------------------------------------------------------------------------------------------------------------------------------------------------------------------------------|----------------------------------------------------------------------|----------------------------------------|--------------------------------------------------------------------------------------------------------------------------------------------------------------------------------------------------------------------------------------------------------------------------------------------------------------------------------------------------------------------------------------------------------------------------------------------------------------------------------------------------------------------------------------------------------------------------------------------------------------------------------------------------------------------------------------------------------------------------------------------------------------------------------------------------------------------------------------------------------------------------------------------------------------------------------------------------------------------------------------------------------------------------------------------------------------------------------------------------------------------------------------------------------------------------------------------------------------------------------------------------------------------------------------------------------------------------------------------------------------------------------------------------------------------------------------------------------------------------------------------------------------------------------------------------------------------------------------------------------------------------------------------------------------------------------------------------------------------------------------------------------------------------------------------------------------------------------------------------------------------------------------------------------------------------------------------------------------------------------------------------------------------------------------------------------------------------------------------------------------------------------|--------------------------------------------------------------------------------------------------------------------------------------------------------------------------------------------------------------------------------------------------------------------------------------------------------------------------------------------------------------------------------------------------------------------------------------------------------------------------------------------------------------------------------------------------------------------------------------------------------------------------------------------------------------------------------------------------------------------------------------------------------------------------------------------------------------------------------------------------------------------------------------------------------------------------------------------------------------------------------------------------------------------------------------------------------------------------------------------------------------------------------------------------------------------------------------------------------------------------------------------------------------------------------------------------------------------------------------------------------------------------------------------------------------------------------------------------------------------------------------------------------------------------------------------------------------------------------------------------------------------------------------------------------------------------------------------------------------------------------------------------------------------------------------------------------------------------------------------------------------------------------------------------------------------------------------------------------------------------------------------------------------------------------------------------------------------------------------------------------------------------------|
| UNITED STATES DEPARTMENT OF THE IN                                                                                                                                                                                                     |                                                                      | 5. Lenne Scrint No.                    | -                                                                                                                                                                                                                                                                                                                                                                                                                                                                                                                                                                                                                                                                                                                                                                                                                                                                                                                                                                                                                                                                                                                                                                                                                                                                                                                                                                                                                                                                                                                                                                                                                                                                                                                                                                                                                                                                                                                                                                                                                                                                                                                              |                                                                                                                                                                                                                                                                                                                                                                                                                                                                                                                                                                                                                                                                                                                                                                                                                                                                                                                                                                                                                                                                                                                                                                                                                                                                                                                                                                                                                                                                                                                                                                                                                                                                                                                                                                                                                                                                                                                                                                                                                                                                                                                                |
| BUREAU OF LAND MANAG                                                                                                                                                                                                                   |                                                                      | UTU-64806                              |                                                                                                                                                                                                                                                                                                                                                                                                                                                                                                                                                                                                                                                                                                                                                                                                                                                                                                                                                                                                                                                                                                                                                                                                                                                                                                                                                                                                                                                                                                                                                                                                                                                                                                                                                                                                                                                                                                                                                                                                                                                                                                                                |                                                                                                                                                                                                                                                                                                                                                                                                                                                                                                                                                                                                                                                                                                                                                                                                                                                                                                                                                                                                                                                                                                                                                                                                                                                                                                                                                                                                                                                                                                                                                                                                                                                                                                                                                                                                                                                                                                                                                                                                                                                                                                                                |
| APPLICATION FOR PERMIT TO DR                                                                                                                                                                                                           | RILL OR REENTER                                                      |                                        | 6. If Indian, Allottee or                                                                                                                                                                                                                                                                                                                                                                                                                                                                                                                                                                                                                                                                                                                                                                                                                                                                                                                                                                                                                                                                                                                                                                                                                                                                                                                                                                                                                                                                                                                                                                                                                                                                                                                                                                                                                                                                                                                                                                                                                                                                                                      | Tribe Name                                                                                                                                                                                                                                                                                                                                                                                                                                                                                                                                                                                                                                                                                                                                                                                                                                                                                                                                                                                                                                                                                                                                                                                                                                                                                                                                                                                                                                                                                                                                                                                                                                                                                                                                                                                                                                                                                                                                                                                                                                                                                                                     |
| la Type of Work: DRILL REENTER                                                                                                                                                                                                         |                                                                      |                                        | 7. If Unit or CA Agreeme                                                                                                                                                                                                                                                                                                                                                                                                                                                                                                                                                                                                                                                                                                                                                                                                                                                                                                                                                                                                                                                                                                                                                                                                                                                                                                                                                                                                                                                                                                                                                                                                                                                                                                                                                                                                                                                                                                                                                                                                                                                                                                       | ent, Name and No.                                                                                                                                                                                                                                                                                                                                                                                                                                                                                                                                                                                                                                                                                                                                                                                                                                                                                                                                                                                                                                                                                                                                                                                                                                                                                                                                                                                                                                                                                                                                                                                                                                                                                                                                                                                                                                                                                                                                                                                                                                                                                                              |
|                                                                                                                                                                                                                                        |                                                                      |                                        | N/A<br>8. Lease Name and Well                                                                                                                                                                                                                                                                                                                                                                                                                                                                                                                                                                                                                                                                                                                                                                                                                                                                                                                                                                                                                                                                                                                                                                                                                                                                                                                                                                                                                                                                                                                                                                                                                                                                                                                                                                                                                                                                                                                                                                                                                                                                                                  | No.                                                                                                                                                                                                                                                                                                                                                                                                                                                                                                                                                                                                                                                                                                                                                                                                                                                                                                                                                                                                                                                                                                                                                                                                                                                                                                                                                                                                                                                                                                                                                                                                                                                                                                                                                                                                                                                                                                                                                                                                                                                                                                                            |
| 1b. Type of Well:  Oil Well  Gas Well  Other                                                                                                                                                                                           | Single Zone Multip                                                   | le Zone                                | Federal 15-1-9-1                                                                                                                                                                                                                                                                                                                                                                                                                                                                                                                                                                                                                                                                                                                                                                                                                                                                                                                                                                                                                                                                                                                                                                                                                                                                                                                                                                                                                                                                                                                                                                                                                                                                                                                                                                                                                                                                                                                                                                                                                                                                                                               |                                                                                                                                                                                                                                                                                                                                                                                                                                                                                                                                                                                                                                                                                                                                                                                                                                                                                                                                                                                                                                                                                                                                                                                                                                                                                                                                                                                                                                                                                                                                                                                                                                                                                                                                                                                                                                                                                                                                                                                                                                                                                                                                |
| 2. Name of Operator Inland Production Company                                                                                                                                                                                          |                                                                      | 1                                      | 9. API Well No.                                                                                                                                                                                                                                                                                                                                                                                                                                                                                                                                                                                                                                                                                                                                                                                                                                                                                                                                                                                                                                                                                                                                                                                                                                                                                                                                                                                                                                                                                                                                                                                                                                                                                                                                                                                                                                                                                                                                                                                                                                                                                                                |                                                                                                                                                                                                                                                                                                                                                                                                                                                                                                                                                                                                                                                                                                                                                                                                                                                                                                                                                                                                                                                                                                                                                                                                                                                                                                                                                                                                                                                                                                                                                                                                                                                                                                                                                                                                                                                                                                                                                                                                                                                                                                                                |
| 3a. Address Route #3 Box 3630, Myton UT 84052                                                                                                                                                                                          | 3b. Phone No. (Include area code)<br>(435) 646-3721                  |                                        | 10. Field and Pool, or Exp<br>Monument Butte                                                                                                                                                                                                                                                                                                                                                                                                                                                                                                                                                                                                                                                                                                                                                                                                                                                                                                                                                                                                                                                                                                                                                                                                                                                                                                                                                                                                                                                                                                                                                                                                                                                                                                                                                                                                                                                                                                                                                                                                                                                                                   | loratory                                                                                                                                                                                                                                                                                                                                                                                                                                                                                                                                                                                                                                                                                                                                                                                                                                                                                                                                                                                                                                                                                                                                                                                                                                                                                                                                                                                                                                                                                                                                                                                                                                                                                                                                                                                                                                                                                                                                                                                                                                                                                                                       |
| 4. Location of Well (Report location clearly and in accordance with a                                                                                                                                                                  | any State requirements.*)                                            |                                        | 11. Sec., T., R., M., or Bik                                                                                                                                                                                                                                                                                                                                                                                                                                                                                                                                                                                                                                                                                                                                                                                                                                                                                                                                                                                                                                                                                                                                                                                                                                                                                                                                                                                                                                                                                                                                                                                                                                                                                                                                                                                                                                                                                                                                                                                                                                                                                                   | and Survey or Area                                                                                                                                                                                                                                                                                                                                                                                                                                                                                                                                                                                                                                                                                                                                                                                                                                                                                                                                                                                                                                                                                                                                                                                                                                                                                                                                                                                                                                                                                                                                                                                                                                                                                                                                                                                                                                                                                                                                                                                                                                                                                                             |
| At surface SW/SE 517' FSL 1710' FEL                                                                                                                                                                                                    |                                                                      |                                        | SW/SE Sec. 1. T                                                                                                                                                                                                                                                                                                                                                                                                                                                                                                                                                                                                                                                                                                                                                                                                                                                                                                                                                                                                                                                                                                                                                                                                                                                                                                                                                                                                                                                                                                                                                                                                                                                                                                                                                                                                                                                                                                                                                                                                                                                                                                                | % 2 D42F                                                                                                                                                                                                                                                                                                                                                                                                                                                                                                                                                                                                                                                                                                                                                                                                                                                                                                                                                                                                                                                                                                                                                                                                                                                                                                                                                                                                                                                                                                                                                                                                                                                                                                                                                                                                                                                                                                                                                                                                                                                                                                                       |
| At proposed prod. zone                                                                                                                                                                                                                 |                                                                      |                                        | 311/3E 38C. 1, (                                                                                                                                                                                                                                                                                                                                                                                                                                                                                                                                                                                                                                                                                                                                                                                                                                                                                                                                                                                                                                                                                                                                                                                                                                                                                                                                                                                                                                                                                                                                                                                                                                                                                                                                                                                                                                                                                                                                                                                                                                                                                                               | 93 R17E                                                                                                                                                                                                                                                                                                                                                                                                                                                                                                                                                                                                                                                                                                                                                                                                                                                                                                                                                                                                                                                                                                                                                                                                                                                                                                                                                                                                                                                                                                                                                                                                                                                                                                                                                                                                                                                                                                                                                                                                                                                                                                                        |
| 14. Distance in miles and direction from nearest town or post office*                                                                                                                                                                  |                                                                      | - 1                                    | 12. County or Parish                                                                                                                                                                                                                                                                                                                                                                                                                                                                                                                                                                                                                                                                                                                                                                                                                                                                                                                                                                                                                                                                                                                                                                                                                                                                                                                                                                                                                                                                                                                                                                                                                                                                                                                                                                                                                                                                                                                                                                                                                                                                                                           | 13. State                                                                                                                                                                                                                                                                                                                                                                                                                                                                                                                                                                                                                                                                                                                                                                                                                                                                                                                                                                                                                                                                                                                                                                                                                                                                                                                                                                                                                                                                                                                                                                                                                                                                                                                                                                                                                                                                                                                                                                                                                                                                                                                      |
| Approximatley 19.2 miles southeast of Myton, Utah                                                                                                                                                                                      | T                                                                    | lui                                    | Uintah                                                                                                                                                                                                                                                                                                                                                                                                                                                                                                                                                                                                                                                                                                                                                                                                                                                                                                                                                                                                                                                                                                                                                                                                                                                                                                                                                                                                                                                                                                                                                                                                                                                                                                                                                                                                                                                                                                                                                                                                                                                                                                                         | UT                                                                                                                                                                                                                                                                                                                                                                                                                                                                                                                                                                                                                                                                                                                                                                                                                                                                                                                                                                                                                                                                                                                                                                                                                                                                                                                                                                                                                                                                                                                                                                                                                                                                                                                                                                                                                                                                                                                                                                                                                                                                                                                             |
| <ol> <li>Distance from proposed* location to nearest property or lease line, it.</li> <li>(Also to nearest drig, unit line, if any) Approx. 517 Vise, NA Funit</li> </ol>                                                              | 16. No. of Acres in lesse<br>880.00                                  | 17. Specin                             | g Unit dedicated to this well 40 Acres                                                                                                                                                                                                                                                                                                                                                                                                                                                                                                                                                                                                                                                                                                                                                                                                                                                                                                                                                                                                                                                                                                                                                                                                                                                                                                                                                                                                                                                                                                                                                                                                                                                                                                                                                                                                                                                                                                                                                                                                                                                                                         |                                                                                                                                                                                                                                                                                                                                                                                                                                                                                                                                                                                                                                                                                                                                                                                                                                                                                                                                                                                                                                                                                                                                                                                                                                                                                                                                                                                                                                                                                                                                                                                                                                                                                                                                                                                                                                                                                                                                                                                                                                                                                                                                |
| 18. Distance from proposed location*                                                                                                                                                                                                   | 19. Proposed Depth                                                   | 20. BLM/                               | BIA Bond No. on file                                                                                                                                                                                                                                                                                                                                                                                                                                                                                                                                                                                                                                                                                                                                                                                                                                                                                                                                                                                                                                                                                                                                                                                                                                                                                                                                                                                                                                                                                                                                                                                                                                                                                                                                                                                                                                                                                                                                                                                                                                                                                                           |                                                                                                                                                                                                                                                                                                                                                                                                                                                                                                                                                                                                                                                                                                                                                                                                                                                                                                                                                                                                                                                                                                                                                                                                                                                                                                                                                                                                                                                                                                                                                                                                                                                                                                                                                                                                                                                                                                                                                                                                                                                                                                                                |
| to nearest well, drilling, completed, applied for, on this lease. ft. Approx. 2976                                                                                                                                                     | 6500'                                                                | #4                                     | 1488944                                                                                                                                                                                                                                                                                                                                                                                                                                                                                                                                                                                                                                                                                                                                                                                                                                                                                                                                                                                                                                                                                                                                                                                                                                                                                                                                                                                                                                                                                                                                                                                                                                                                                                                                                                                                                                                                                                                                                                                                                                                                                                                        |                                                                                                                                                                                                                                                                                                                                                                                                                                                                                                                                                                                                                                                                                                                                                                                                                                                                                                                                                                                                                                                                                                                                                                                                                                                                                                                                                                                                                                                                                                                                                                                                                                                                                                                                                                                                                                                                                                                                                                                                                                                                                                                                |
| 21. Elevations (Show whether DF, KDB, RT, GL, etc.) 5037 GR                                                                                                                                                                            | 22. Approximate date work will star<br>4th Quarter 2003              | 10                                     | 23. Estimated duration Assemble Section (7) days from                                                                                                                                                                                                                                                                                                                                                                                                                                                                                                                                                                                                                                                                                                                                                                                                                                                                                                                                                                                                                                                                                                                                                                                                                                                                                                                                                                                                                                                                                                                                                                                                                                                                                                                                                                                                                                                                                                                                                                                                                                                                          |                                                                                                                                                                                                                                                                                                                                                                                                                                                                                                                                                                                                                                                                                                                                                                                                                                                                                                                                                                                                                                                                                                                                                                                                                                                                                                                                                                                                                                                                                                                                                                                                                                                                                                                                                                                                                                                                                                                                                                                                                                                                                                                                |
|                                                                                                                                                                                                                                        | 24. Attachments                                                      |                                        | The state of the s | and to the control of |
| The following, completed in accordance with the requirements of Onshor                                                                                                                                                                 |                                                                      | anhari en ekû                          | Come                                                                                                                                                                                                                                                                                                                                                                                                                                                                                                                                                                                                                                                                                                                                                                                                                                                                                                                                                                                                                                                                                                                                                                                                                                                                                                                                                                                                                                                                                                                                                                                                                                                                                                                                                                                                                                                                                                                                                                                                                                                                                                                           |                                                                                                                                                                                                                                                                                                                                                                                                                                                                                                                                                                                                                                                                                                                                                                                                                                                                                                                                                                                                                                                                                                                                                                                                                                                                                                                                                                                                                                                                                                                                                                                                                                                                                                                                                                                                                                                                                                                                                                                                                                                                                                                                |
| <ol> <li>Well plat certified by a registered surveyor.</li> <li>A Drilling Plan.</li> <li>A Surface Use Plan (if the location is on National Forest System SUPO shall be filed with the appropriate Forest Service Office).</li> </ol> | 4. Hond to cover th item 20 above).                                  | e operation<br>ation.<br>specific info | ormation and/or plans as m                                                                                                                                                                                                                                                                                                                                                                                                                                                                                                                                                                                                                                                                                                                                                                                                                                                                                                                                                                                                                                                                                                                                                                                                                                                                                                                                                                                                                                                                                                                                                                                                                                                                                                                                                                                                                                                                                                                                                                                                                                                                                                     |                                                                                                                                                                                                                                                                                                                                                                                                                                                                                                                                                                                                                                                                                                                                                                                                                                                                                                                                                                                                                                                                                                                                                                                                                                                                                                                                                                                                                                                                                                                                                                                                                                                                                                                                                                                                                                                                                                                                                                                                                                                                                                                                |
| 25. Signature                                                                                                                                                                                                                          | Name (Princed Typed)                                                 |                                        | Da                                                                                                                                                                                                                                                                                                                                                                                                                                                                                                                                                                                                                                                                                                                                                                                                                                                                                                                                                                                                                                                                                                                                                                                                                                                                                                                                                                                                                                                                                                                                                                                                                                                                                                                                                                                                                                                                                                                                                                                                                                                                                                                             | 11/4/03                                                                                                                                                                                                                                                                                                                                                                                                                                                                                                                                                                                                                                                                                                                                                                                                                                                                                                                                                                                                                                                                                                                                                                                                                                                                                                                                                                                                                                                                                                                                                                                                                                                                                                                                                                                                                                                                                                                                                                                                                                                                                                                        |
| The same                                                                                                                                                                                                                               | ; Mandie Crozier                                                     | ·                                      |                                                                                                                                                                                                                                                                                                                                                                                                                                                                                                                                                                                                                                                                                                                                                                                                                                                                                                                                                                                                                                                                                                                                                                                                                                                                                                                                                                                                                                                                                                                                                                                                                                                                                                                                                                                                                                                                                                                                                                                                                                                                                                                                | 1/4/03                                                                                                                                                                                                                                                                                                                                                                                                                                                                                                                                                                                                                                                                                                                                                                                                                                                                                                                                                                                                                                                                                                                                                                                                                                                                                                                                                                                                                                                                                                                                                                                                                                                                                                                                                                                                                                                                                                                                                                                                                                                                                                                         |
| Title Regulatory Specialist                                                                                                                                                                                                            |                                                                      |                                        |                                                                                                                                                                                                                                                                                                                                                                                                                                                                                                                                                                                                                                                                                                                                                                                                                                                                                                                                                                                                                                                                                                                                                                                                                                                                                                                                                                                                                                                                                                                                                                                                                                                                                                                                                                                                                                                                                                                                                                                                                                                                                                                                |                                                                                                                                                                                                                                                                                                                                                                                                                                                                                                                                                                                                                                                                                                                                                                                                                                                                                                                                                                                                                                                                                                                                                                                                                                                                                                                                                                                                                                                                                                                                                                                                                                                                                                                                                                                                                                                                                                                                                                                                                                                                                                                                |
| Approved by (Signature)                                                                                                                                                                                                                | Name (Printed/Typed)                                                 |                                        | D                                                                                                                                                                                                                                                                                                                                                                                                                                                                                                                                                                                                                                                                                                                                                                                                                                                                                                                                                                                                                                                                                                                                                                                                                                                                                                                                                                                                                                                                                                                                                                                                                                                                                                                                                                                                                                                                                                                                                                                                                                                                                                                              | nte                                                                                                                                                                                                                                                                                                                                                                                                                                                                                                                                                                                                                                                                                                                                                                                                                                                                                                                                                                                                                                                                                                                                                                                                                                                                                                                                                                                                                                                                                                                                                                                                                                                                                                                                                                                                                                                                                                                                                                                                                                                                                                                            |
| Tide                                                                                                                                                                                                                                   | Office                                                               | _                                      |                                                                                                                                                                                                                                                                                                                                                                                                                                                                                                                                                                                                                                                                                                                                                                                                                                                                                                                                                                                                                                                                                                                                                                                                                                                                                                                                                                                                                                                                                                                                                                                                                                                                                                                                                                                                                                                                                                                                                                                                                                                                                                                                |                                                                                                                                                                                                                                                                                                                                                                                                                                                                                                                                                                                                                                                                                                                                                                                                                                                                                                                                                                                                                                                                                                                                                                                                                                                                                                                                                                                                                                                                                                                                                                                                                                                                                                                                                                                                                                                                                                                                                                                                                                                                                                                                |
| Application approval does not warrant or certify the the applicant holds to operations thereon.  Conditions of approval, if any, are attached.                                                                                         |                                                                      |                                        | · · · · · · · · · · · · · · · · · · ·                                                                                                                                                                                                                                                                                                                                                                                                                                                                                                                                                                                                                                                                                                                                                                                                                                                                                                                                                                                                                                                                                                                                                                                                                                                                                                                                                                                                                                                                                                                                                                                                                                                                                                                                                                                                                                                                                                                                                                                                                                                                                          |                                                                                                                                                                                                                                                                                                                                                                                                                                                                                                                                                                                                                                                                                                                                                                                                                                                                                                                                                                                                                                                                                                                                                                                                                                                                                                                                                                                                                                                                                                                                                                                                                                                                                                                                                                                                                                                                                                                                                                                                                                                                                                                                |
| Title 18 U.S.C. Section 1001 and Title 43 U.S.C. Section 1212, make it<br>States any false. fictitious or fraudulent statements or representations as to                                                                               | a crime for any person knowingly and nancer within its jurisdiction. | d willfully (                          | o make to any department o                                                                                                                                                                                                                                                                                                                                                                                                                                                                                                                                                                                                                                                                                                                                                                                                                                                                                                                                                                                                                                                                                                                                                                                                                                                                                                                                                                                                                                                                                                                                                                                                                                                                                                                                                                                                                                                                                                                                                                                                                                                                                                     | ਸ ਾੜ੍ਹਵਸਵy of the United                                                                                                                                                                                                                                                                                                                                                                                                                                                                                                                                                                                                                                                                                                                                                                                                                                                                                                                                                                                                                                                                                                                                                                                                                                                                                                                                                                                                                                                                                                                                                                                                                                                                                                                                                                                                                                                                                                                                                                                                                                                                                                       |