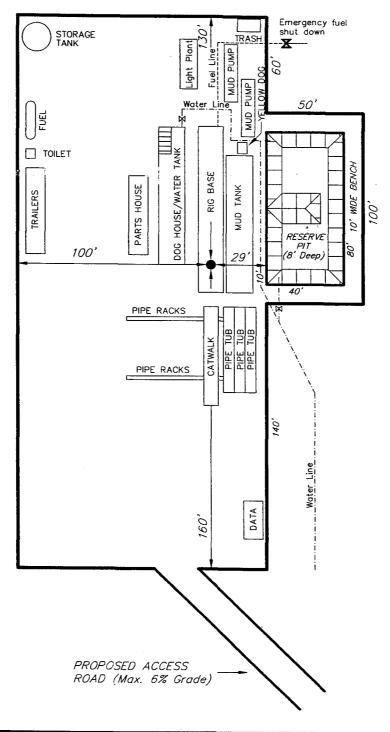

the operations conducted upon the leased lands. Bond coverage is provided by Hartford Accident #4488944.

I hereby certify that the proposed drillsite and access route have been inspected, and I am familiar with the conditions which currently exist; that the statements made in this plan are true and correct to the best of my knowledge; and that the work associated with the operations proposed here will be performed by Inland Production Company and its contractors and subcontractors in conformity with this plan and the terms and conditions under which it is approved. This statement is subject to the provisions of 18 U.S.C. 1001 for the filing of a false statement.

9/05 Date

Date

Mandie Crozier

Regulatory Specialist

## INLAND PRODUCTION COMPANY

# TYPICAL RIG LAYOUT FEDERAL 15-1-9-17



| SURVEYED BY: | K.G.S.  | SCALE: | 1" = 50' | 1 / I / U DUGUE                                     | (435) 781–2501  |
|--------------|---------|--------|----------|-----------------------------------------------------|-----------------|
| DRAWN BY:    | R. V.C. | DATE:  | 7–15–03  | / Land Surveying, Inc. 38 West 100 North Vernal, UT | C.<br>TAH 84078 |

# INLAND PRODUCTION COMPANY CROSS SECTIONS FEDERAL 15-1-9-17 20, 1" = 50' STA. 2+90 20, 1'' = 50'STA. 2+22 EXISTING GRADE FINISHED GRADE 20, WELL HOLE 1" = 50'STA. 1+60 20, 1" = 50'STA. 0+00 ESTIMATED EARTHWORK QUANTITIES

| NOTE:                   |   |
|-------------------------|---|
| UNLESS OTHERWISE NOTED  | ) |
| ALL CUT/FILL SLOPES ARE | Ξ |
| AT 1.5:1                |   |

| LOWING THE STATE OF THE STATE O |       |       |