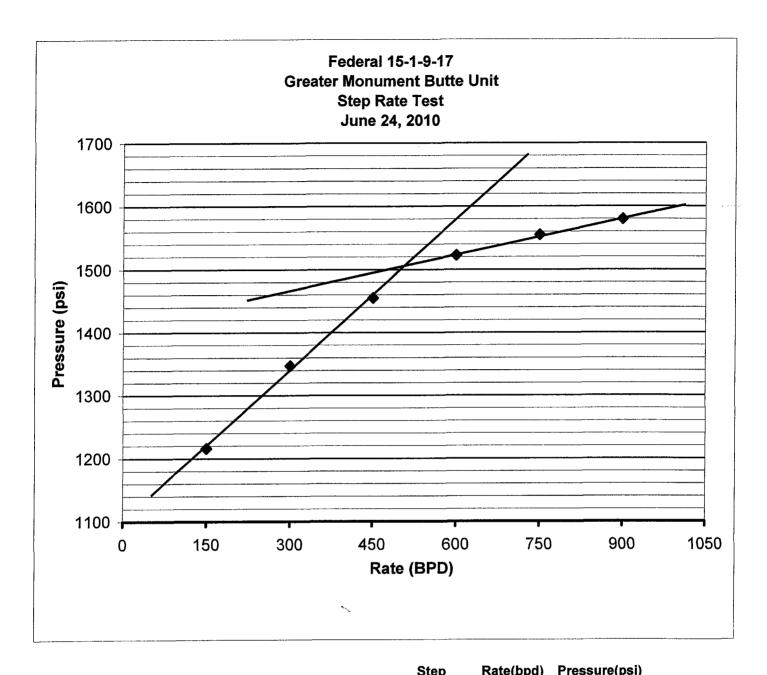

|
|                                                                                               | Fravity (sg) of injectate =             | Fravity (sg) of injectate = 1.015  to top perforation (D) = 4179  oration to calculate fg) =   Oration SRT chart = 1505  ure (ISIP) from SRT = 1533  whole pressure recorder = 1505  cture Gradient = 0.800  where: fg = Pubp / D (Note: this formula uses the downhole recorded bottom) | Fravity (sg) of injectate = 1.015 g/cc  to top perforation (D) = 4179 feet  pration to calculate fg) = feet  Pfp) from SRT chart = 1505 psi  pure (ISIP) from SRT = 1533 psi  whole pressure recorder = psi  pradient (fg)  Ceture Gradient = 0.800 psi/ft.  where: fg = Pbbp / D (Note: this formula uses the downhole recorded bottom hole parting pressure if available |



|                                        |              | Otcp | (ato(pa) | 1 1000a10(poi) |
|----------------------------------------|--------------|------|----------|----------------|
| Start Pressure:                        | 1081 psi     | 1    | 150      | 1216           |
| Instantaneous Shut In Pressure (ISIP): | 1533 psi     | 2    | 300      | 1347           |
| Top Perforation:                       | 4179 feet    | 3    | 450      | 1455           |
| Fracture pressure (Pfp):               | 1505 psi     | 4    | 600      | 1523           |
| FG:                                    | 0.800 psi/ft | 5    | 750      | 1555           |
|                                        |              | 6    | 900      | 1580           |
|                                        |