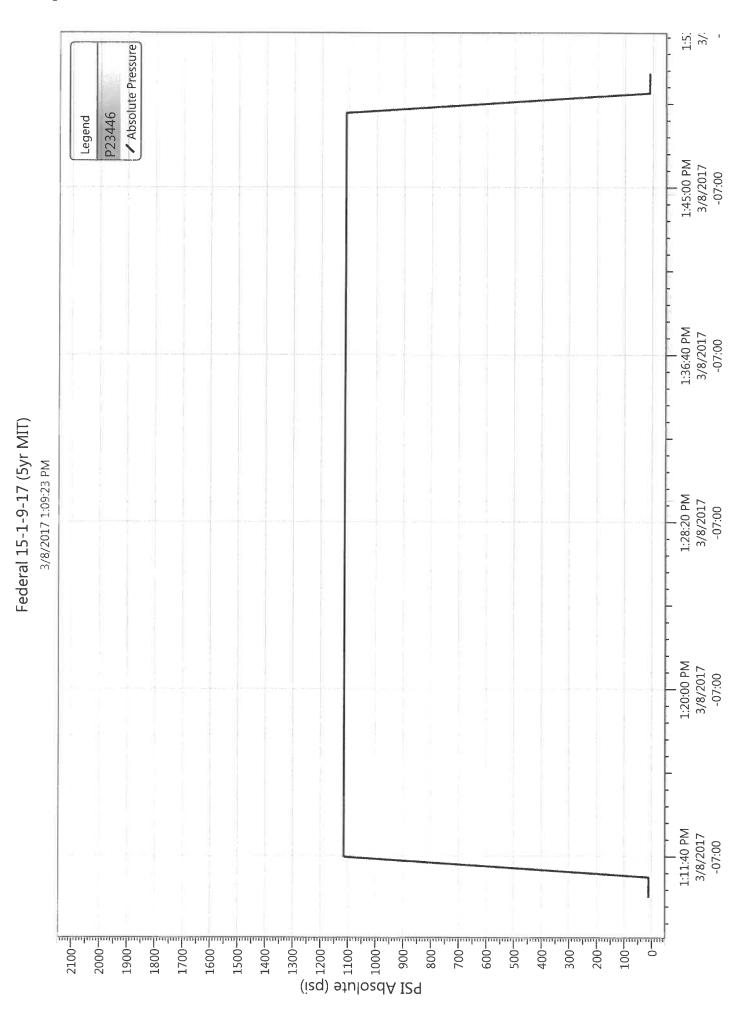

"(Instructions on reverse)

| Form 3160-3<br>(September 2001)                                                                                                                                                                                                        | e e e e e e e e e e e e e e e e e e e                                |                                        | FORM APPR<br>OMB No. 10<br>Expires January                                                                                                                                                                                                                                                                                                                                                                                                                                                                                                                                                                                                                                                                                                                                                                                                                                                                                                                                                                                                                                                                                                                                                                                                                                                                                                                                                                                                                                                                                                                                                                                                                                                                                                                                                                                                                                                                                                                                                                                                                                                                                     | 04-0136                                                                                                                                                                                                                                                                                                                                                                                                                                                                                                                                                                                                                                                                                                                                                                                                                                                                                                                                                                                                                                                                                                                                                                                                                                                                                                                                                                                                                                                                                                                                                                                                                                                                                                                                                                                                                                                                                                                                                                                                                                                                                                                        |
|----------------------------------------------------------------------------------------------------------------------------------------------------------------------------------------------------------------------------------------|----------------------------------------------------------------------|----------------------------------------|--------------------------------------------------------------------------------------------------------------------------------------------------------------------------------------------------------------------------------------------------------------------------------------------------------------------------------------------------------------------------------------------------------------------------------------------------------------------------------------------------------------------------------------------------------------------------------------------------------------------------------------------------------------------------------------------------------------------------------------------------------------------------------------------------------------------------------------------------------------------------------------------------------------------------------------------------------------------------------------------------------------------------------------------------------------------------------------------------------------------------------------------------------------------------------------------------------------------------------------------------------------------------------------------------------------------------------------------------------------------------------------------------------------------------------------------------------------------------------------------------------------------------------------------------------------------------------------------------------------------------------------------------------------------------------------------------------------------------------------------------------------------------------------------------------------------------------------------------------------------------------------------------------------------------------------------------------------------------------------------------------------------------------------------------------------------------------------------------------------------------------|--------------------------------------------------------------------------------------------------------------------------------------------------------------------------------------------------------------------------------------------------------------------------------------------------------------------------------------------------------------------------------------------------------------------------------------------------------------------------------------------------------------------------------------------------------------------------------------------------------------------------------------------------------------------------------------------------------------------------------------------------------------------------------------------------------------------------------------------------------------------------------------------------------------------------------------------------------------------------------------------------------------------------------------------------------------------------------------------------------------------------------------------------------------------------------------------------------------------------------------------------------------------------------------------------------------------------------------------------------------------------------------------------------------------------------------------------------------------------------------------------------------------------------------------------------------------------------------------------------------------------------------------------------------------------------------------------------------------------------------------------------------------------------------------------------------------------------------------------------------------------------------------------------------------------------------------------------------------------------------------------------------------------------------------------------------------------------------------------------------------------------|
| UNITED STATES DEPARTMENT OF THE IN                                                                                                                                                                                                     |                                                                      | 5. Lenne Scrint No.                    | -                                                                                                                                                                                                                                                                                                                                                                                                                                                                                                                                                                                                                                                                                                                                                                                                                                                                                                                                                                                                                                                                                                                                                                                                                                                                                                                                                                                                                                                                                                                                                                                                                                                                                                                                                                                                                                                                                                                                                                                                                                                                                                                              |                                                                                                                                                                                                                                                                                                                                                                                                                                                                                                                                                                                                                                                                                                                                                                                                                                                                                                                                                                                                                                                                                                                                                                                                                                                                                                                                                                                                                                                                                                                                                                                                                                                                                                                                                                                                                                                                                                                                                                                                                                                                                                                                |
| BUREAU OF LAND MANAG                                                                                                                                                                                                                   |                                                                      | UTU-64806                              |                                                                                                                                                                                                                                                                                                                                                                                                                                                                                                                                                                                                                                                                                                                                                                                                                                                                                                                                                                                                                                                                                                                                                                                                                                                                                                                                                                                                                                                                                                                                                                                                                                                                                                                                                                                                                                                                                                                                                                                                                                                                                                                                |                                                                                                                                                                                                                                                                                                                                                                                                                                                                                                                                                                                                                                                                                                                                                                                                                                                                                                                                                                                                                                                                                                                                                                                                                                                                                                                                                                                                                                                                                                                                                                                                                                                                                                                                                                                                                                                                                                                                                                                                                                                                                                                                |
| APPLICATION FOR PERMIT TO DR                                                                                                                                                                                                           | RILL OR REENTER                                                      |                                        | 6. If Indian, Allottee or                                                                                                                                                                                                                                                                                                                                                                                                                                                                                                                                                                                                                                                                                                                                                                                                                                                                                                                                                                                                                                                                                                                                                                                                                                                                                                                                                                                                                                                                                                                                                                                                                                                                                                                                                                                                                                                                                                                                                                                                                                                                                                      | Tribe Name                                                                                                                                                                                                                                                                                                                                                                                                                                                                                                                                                                                                                                                                                                                                                                                                                                                                                                                                                                                                                                                                                                                                                                                                                                                                                                                                                                                                                                                                                                                                                                                                                                                                                                                                                                                                                                                                                                                                                                                                                                                                                                                     |
| la Type of Work: DRILL REENTER                                                                                                                                                                                                         |                                                                      |                                        | 7. If Unit or CA Agreeme                                                                                                                                                                                                                                                                                                                                                                                                                                                                                                                                                                                                                                                                                                                                                                                                                                                                                                                                                                                                                                                                                                                                                                                                                                                                                                                                                                                                                                                                                                                                                                                                                                                                                                                                                                                                                                                                                                                                                                                                                                                                                                       | ent, Name and No.                                                                                                                                                                                                                                                                                                                                                                                                                                                                                                                                                                                                                                                                                                                                                                                                                                                                                                                                                                                                                                                                                                                                                                                                                                                                                                                                                                                                                                                                                                                                                                                                                                                                                                                                                                                                                                                                                                                                                                                                                                                                                                              |
|                                                                                                                                                                                                                                        |                                                                      |                                        | N/A<br>8. Lease Name and Well                                                                                                                                                                                                                                                                                                                                                                                                                                                                                                                                                                                                                                                                                                                                                                                                                                                                                                                                                                                                                                                                                                                                                                                                                                                                                                                                                                                                                                                                                                                                                                                                                                                                                                                                                                                                                                                                                                                                                                                                                                                                                                  | No.                                                                                                                                                                                                                                                                                                                                                                                                                                                                                                                                                                                                                                                                                                                                                                                                                                                                                                                                                                                                                                                                                                                                                                                                                                                                                                                                                                                                                                                                                                                                                                                                                                                                                                                                                                                                                                                                                                                                                                                                                                                                                                                            |
| 1b. Type of Well:  Oil Well  Gas Well  Other                                                                                                                                                                                           | Single Zone Multip                                                   | le Zone                                | Federal 15-1-9-1                                                                                                                                                                                                                                                                                                                                                                                                                                                                                                                                                                                                                                                                                                                                                                                                                                                                                                                                                                                                                                                                                                                                                                                                                                                                                                                                                                                                                                                                                                                                                                                                                                                                                                                                                                                                                                                                                                                                                                                                                                                                                                               |                                                                                                                                                                                                                                                                                                                                                                                                                                                                                                                                                                                                                                                                                                                                                                                                                                                                                                                                                                                                                                                                                                                                                                                                                                                                                                                                                                                                                                                                                                                                                                                                                                                                                                                                                                                                                                                                                                                                                                                                                                                                                                                                |
| 2. Name of Operator Inland Production Company                                                                                                                                                                                          |                                                                      | 1                                      | 9. API Well No.                                                                                                                                                                                                                                                                                                                                                                                                                                                                                                                                                                                                                                                                                                                                                                                                                                                                                                                                                                                                                                                                                                                                                                                                                                                                                                                                                                                                                                                                                                                                                                                                                                                                                                                                                                                                                                                                                                                                                                                                                                                                                                                |                                                                                                                                                                                                                                                                                                                                                                                                                                                                                                                                                                                                                                                                                                                                                                                                                                                                                                                                                                                                                                                                                                                                                                                                                                                                                                                                                                                                                                                                                                                                                                                                                                                                                                                                                                                                                                                                                                                                                                                                                                                                                                                                |
| 3a. Address Route #3 Box 3630, Myton UT 84052                                                                                                                                                                                          | 3b. Phone No. (Include area code)<br>(435) 646-3721                  |                                        | 10. Field and Pool, or Exp<br>Monument Butte                                                                                                                                                                                                                                                                                                                                                                                                                                                                                                                                                                                                                                                                                                                                                                                                                                                                                                                                                                                                                                                                                                                                                                                                                                                                                                                                                                                                                                                                                                                                                                                                                                                                                                                                                                                                                                                                                                                                                                                                                                                                                   | loratory                                                                                                                                                                                                                                                                                                                                                                                                                                                                                                                                                                                                                                                                                                                                                                                                                                                                                                                                                                                                                                                                                                                                                                                                                                                                                                                                                                                                                                                                                                                                                                                                                                                                                                                                                                                                                                                                                                                                                                                                                                                                                                                       |
| 4. Location of Well (Report location clearly and in accordance with a                                                                                                                                                                  | any State requirements.*)                                            |                                        | 11. Sec., T., R., M., or Bik                                                                                                                                                                                                                                                                                                                                                                                                                                                                                                                                                                                                                                                                                                                                                                                                                                                                                                                                                                                                                                                                                                                                                                                                                                                                                                                                                                                                                                                                                                                                                                                                                                                                                                                                                                                                                                                                                                                                                                                                                                                                                                   | and Survey or Area                                                                                                                                                                                                                                                                                                                                                                                                                                                                                                                                                                                                                                                                                                                                                                                                                                                                                                                                                                                                                                                                                                                                                                                                                                                                                                                                                                                                                                                                                                                                                                                                                                                                                                                                                                                                                                                                                                                                                                                                                                                                                                             |
| At surface SW/SE 517' FSL 1710' FEL                                                                                                                                                                                                    |                                                                      |                                        | SW/SE Sec. 1. T                                                                                                                                                                                                                                                                                                                                                                                                                                                                                                                                                                                                                                                                                                                                                                                                                                                                                                                                                                                                                                                                                                                                                                                                                                                                                                                                                                                                                                                                                                                                                                                                                                                                                                                                                                                                                                                                                                                                                                                                                                                                                                                | % 2 D42F                                                                                                                                                                                                                                                                                                                                                                                                                                                                                                                                                                                                                                                                                                                                                                                                                                                                                                                                                                                                                                                                                                                                                                                                                                                                                                                                                                                                                                                                                                                                                                                                                                                                                                                                                                                                                                                                                                                                                                                                                                                                                                                       |
| At proposed prod. zone                                                                                                                                                                                                                 |                                                                      |                                        | 311/3E 38C. 1, (                                                                                                                                                                                                                                                                                                                                                                                                                                                                                                                                                                                                                                                                                                                                                                                                                                                                                                                                                                                                                                                                                                                                                                                                                                                                                                                                                                                                                                                                                                                                                                                                                                                                                                                                                                                                                                                                                                                                                                                                                                                                                                               | 93 R17E                                                                                                                                                                                                                                                                                                                                                                                                                                                                                                                                                                                                                                                                                                                                                                                                                                                                                                                                                                                                                                                                                                                                                                                                                                                                                                                                                                                                                                                                                                                                                                                                                                                                                                                                                                                                                                                                                                                                                                                                                                                                                                                        |
| 14. Distance in miles and direction from nearest town or post office*                                                                                                                                                                  |                                                                      | - 1                                    | 12. County or Parish                                                                                                                                                                                                                                                                                                                                                                                                                                                                                                                                                                                                                                                                                                                                                                                                                                                                                                                                                                                                                                                                                                                                                                                                                                                                                                                                                                                                                                                                                                                                                                                                                                                                                                                                                                                                                                                                                                                                                                                                                                                                                                           | 13. State                                                                                                                                                                                                                                                                                                                                                                                                                                                                                                                                                                                                                                                                                                                                                                                                                                                                                                                                                                                                                                                                                                                                                                                                                                                                                                                                                                                                                                                                                                                                                                                                                                                                                                                                                                                                                                                                                                                                                                                                                                                                                                                      |
| Approximatley 19.2 miles southeast of Myton, Utah                                                                                                                                                                                      | T                                                                    | lui                                    | Uintah                                                                                                                                                                                                                                                                                                                                                                                                                                                                                                                                                                                                                                                                                                                                                                                                                                                                                                                                                                                                                                                                                                                                                                                                                                                                                                                                                                                                                                                                                                                                                                                                                                                                                                                                                                                                                                                                                                                                                                                                                                                                                                                         | UT                                                                                                                                                                                                                                                                                                                                                                                                                                                                                                                                                                                                                                                                                                                                                                                                                                                                                                                                                                                                                                                                                                                                                                                                                                                                                                                                                                                                                                                                                                                                                                                                                                                                                                                                                                                                                                                                                                                                                                                                                                                                                                                             |
| <ol> <li>Distance from proposed* location to nearest property or lease line, it.</li> <li>(Also to nearest drig, unit line, if any) Approx. 517 Vise, NA Funit</li> </ol>                                                              | 16. No. of Acres in lesse<br>880.00                                  | 17. Specin                             | g Unit dedicated to this well 40 Acres                                                                                                                                                                                                                                                                                                                                                                                                                                                                                                                                                                                                                                                                                                                                                                                                                                                                                                                                                                                                                                                                                                                                                                                                                                                                                                                                                                                                                                                                                                                                                                                                                                                                                                                                                                                                                                                                                                                                                                                                                                                                                         |                                                                                                                                                                                                                                                                                                                                                                                                                                                                                                                                                                                                                                                                                                                                                                                                                                                                                                                                                                                                                                                                                                                                                                                                                                                                                                                                                                                                                                                                                                                                                                                                                                                                                                                                                                                                                                                                                                                                                                                                                                                                                                                                |
| 18. Distance from proposed location*                                                                                                                                                                                                   | 19. Proposed Depth                                                   | 20. BLM/                               | BIA Bond No. on file                                                                                                                                                                                                                                                                                                                                                                                                                                                                                                                                                                                                                                                                                                                                                                                                                                                                                                                                                                                                                                                                                                                                                                                                                                                                                                                                                                                                                                                                                                                                                                                                                                                                                                                                                                                                                                                                                                                                                                                                                                                                                                           |                                                                                                                                                                                                                                                                                                                                                                                                                                                                                                                                                                                                                                                                                                                                                                                                                                                                                                                                                                                                                                                                                                                                                                                                                                                                                                                                                                                                                                                                                                                                                                                                                                                                                                                                                                                                                                                                                                                                                                                                                                                                                                                                |
| to nearest well, drilling, completed, applied for, on this lease. ft. Approx. 2976                                                                                                                                                     | 6500'                                                                | #4                                     | 1488944                                                                                                                                                                                                                                                                                                                                                                                                                                                                                                                                                                                                                                                                                                                                                                                                                                                                                                                                                                                                                                                                                                                                                                                                                                                                                                                                                                                                                                                                                                                                                                                                                                                                                                                                                                                                                                                                                                                                                                                                                                                                                                                        |                                                                                                                                                                                                                                                                                                                                                                                                                                                                                                                                                                                                                                                                                                                                                                                                                                                                                                                                                                                                                                                                                                                                                                                                                                                                                                                                                                                                                                                                                                                                                                                                                                                                                                                                                                                                                                                                                                                                                                                                                                                                                                                                |
| 21. Elevations (Show whether DF, KDB, RT, GL, etc.) 5037 GR                                                                                                                                                                            | 22. Approximate date work will star<br>4th Quarter 2003              | 10                                     | 23. Estimated duration Assemble Section (7) days from                                                                                                                                                                                                                                                                                                                                                                                                                                                                                                                                                                                                                                                                                                                                                                                                                                                                                                                                                                                                                                                                                                                                                                                                                                                                                                                                                                                                                                                                                                                                                                                                                                                                                                                                                                                                                                                                                                                                                                                                                                                                          |                                                                                                                                                                                                                                                                                                                                                                                                                                                                                                                                                                                                                                                                                                                                                                                                                                                                                                                                                                                                                                                                                                                                                                                                                                                                                                                                                                                                                                                                                                                                                                                                                                                                                                                                                                                                                                                                                                                                                                                                                                                                                                                                |
|                                                                                                                                                                                                                                        | 24. Attachments                                                      |                                        | The state of the s | and to the control of |
| The following, completed in accordance with the requirements of Onshor                                                                                                                                                                 |                                                                      | anhari en ekû                          | Come                                                                                                                                                                                                                                                                                                                                                                                                                                                                                                                                                                                                                                                                                                                                                                                                                                                                                                                                                                                                                                                                                                                                                                                                                                                                                                                                                                                                                                                                                                                                                                                                                                                                                                                                                                                                                                                                                                                                                                                                                                                                                                                           |                                                                                                                                                                                                                                                                                                                                                                                                                                                                                                                                                                                                                                                                                                                                                                                                                                                                                                                                                                                                                                                                                                                                                                                                                                                                                                                                                                                                                                                                                                                                                                                                                                                                                                                                                                                                                                                                                                                                                                                                                                                                                                                                |
| <ol> <li>Well plat certified by a registered surveyor.</li> <li>A Drilling Plan.</li> <li>A Surface Use Plan (if the location is on National Forest System SUPO shall be filed with the appropriate Forest Service Office).</li> </ol> | 4. Hond to cover th item 20 above).                                  | e operation<br>ation.<br>specific info | ormation and/or plans as m                                                                                                                                                                                                                                                                                                                                                                                                                                                                                                                                                                                                                                                                                                                                                                                                                                                                                                                                                                                                                                                                                                                                                                                                                                                                                                                                                                                                                                                                                                                                                                                                                                                                                                                                                                                                                                                                                                                                                                                                                                                                                                     |                                                                                                                                                                                                                                                                                                                                                                                                                                                                                                                                                                                                                                                                                                                                                                                                                                                                                                                                                                                                                                                                                                                                                                                                                                                                                                                                                                                                                                                                                                                                                                                                                                                                                                                                                                                                                                                                                                                                                                                                                                                                                                                                |
| 25. Signature                                                                                                                                                                                                                          | Name (Princed Typed)                                                 |                                        | Da                                                                                                                                                                                                                                                                                                                                                                                                                                                                                                                                                                                                                                                                                                                                                                                                                                                                                                                                                                                                                                                                                                                                                                                                                                                                                                                                                                                                                                                                                                                                                                                                                                                                                                                                                                                                                                                                                                                                                                                                                                                                                                                             | 11/4/03                                                                                                                                                                                                                                                                                                                                                                                                                                                                                                                                                                                                                                                                                                                                                                                                                                                                                                                                                                                                                                                                                                                                                                                                                                                                                                                                                                                                                                                                                                                                                                                                                                                                                                                                                                                                                                                                                                                                                                                                                                                                                                                        |
| The same                                                                                                                                                                                                                               | ; Mandie Crozier                                                     | ·                                      |                                                                                                                                                                                                                                                                                                                                                                                                                                                                                                                                                                                                                                                                                                                                                                                                                                                                                                                                                                                                                                                                                                                                                                                                                                                                                                                                                                                                                                                                                                                                                                                                                                                                                                                                                                                                                                                                                                                                                                                                                                                                                                                                | 1/4/03                                                                                                                                                                                                                                                                                                                                                                                                                                                                                                                                                                                                                                                                                                                                                                                                                                                                                                                                                                                                                                                                                                                                                                                                                                                                                                                                                                                                                                                                                                                                                                                                                                                                                                                                                                                                                                                                                                                                                                                                                                                                                                                         |
| Title Regulatory Specialist                                                                                                                                                                                                            |                                                                      |                                        |                                                                                                                                                                                                                                                                                                                                                                                                                                                                                                                                                                                                                                                                                                                                                                                                                                                                                                                                                                                                                                                                                                                                                                                                                                                                                                                                                                                                                                                                                                                                                                                                                                                                                                                                                                                                                                                                                                                                                                                                                                                                                                                                |                                                                                                                                                                                                                                                                                                                                                                                                                                                                                                                                                                                                                                                                                                                                                                                                                                                                                                                                                                                                                                                                                                                                                                                                                                                                                                                                                                                                                                                                                                                                                                                                                                                                                                                                                                                                                                                                                                                                                                                                                                                                                                                                |
| Approved by (Signature)                                                                                                                                                                                                                | Name (Printed/Typed)                                                 |                                        | D                                                                                                                                                                                                                                                                                                                                                                                                                                                                                                                                                                                                                                                                                                                                                                                                                                                                                                                                                                                                                                                                                                                                                                                                                                                                                                                                                                                                                                                                                                                                                                                                                                                                                                                                                                                                                                                                                                                                                                                                                                                                                                                              | nte                                                                                                                                                                                                                                                                                                                                                                                                                                                                                                                                                                                                                                                                                                                                                                                                                                                                                                                                                                                                                                                                                                                                                                                                                                                                                                                                                                                                                                                                                                                                                                                                                                                                                                                                                                                                                                                                                                                                                                                                                                                                                                                            |
| Tide                                                                                                                                                                                                                                   | Office                                                               | _                                      |                                                                                                                                                                                                                                                                                                                                                                                                                                                                                                                                                                                                                                                                                                                                                                                                                                                                                                                                                                                                                                                                                                                                                                                                                                                                                                                                                                                                                                                                                                                                                                                                                                                                                                                                                                                                                                                                                                                                                                                                                                                                                                                                |                                                                                                                                                                                                                                                                                                                                                                                                                                                                                                                                                                                                                                                                                                                                                                                                                                                                                                                                                                                                                                                                                                                                                                                                                                                                                                                                                                                                                                                                                                                                                                                                                                                                                                                                                                                                                                                                                                                                                                                                                                                                                                                                |
| Application approval does not warrant or certify the the applicant holds to operations thereon.  Conditions of approval, if any, are attached.                                                                                         |                                                                      |                                        | · · · · · · · · · · · · · · · · · · ·                                                                                                                                                                                                                                                                                                                                                                                                                                                                                                                                                                                                                                                                                                                                                                                                                                                                                                                                                                                                                                                                                                                                                                                                                                                                                                                                                                                                                                                                                                                                                                                                                                                                                                                                                                                                                                                                                                                                                                                                                                                                                          |                                                                                                                                                                                                                                                                                                                                                                                                                                                                                                                                                                                                                                                                                                                                                                                                                                                                                                                                                                                                                                                                                                                                                                                                                                                                                                                                                                                                                                                                                                                                                                                                                                                                                                                                                                                                                                                                                                                                                                                                                                                                                                                                |
| Title 18 U.S.C. Section 1001 and Title 43 U.S.C. Section 1212, make it<br>States any false. fictitious or fraudulent statements or representations as to                                                                               | a crime for any person knowingly and nancer within its jurisdiction. | d willfully (                          | o make to any department o                                                                                                                                                                                                                                                                                                                                                                                                                                                                                                                                                                                                                                                                                                                                                                                                                                                                                                                                                                                                                                                                                                                                                                                                                                                                                                                                                                                                                                                                                                                                                                                                                                                                                                                                                                                                                                                                                                                                                                                                                                                                                                     | ਸ ਾੜ੍ਹਵਸਵy of the United                                                                                                                                                                                                                                                                                                                                                                                                                                                                                                                                                                                                                                                                                                                                                                                                                                                                                                                                                                                                                                                                                                                                                                                                                                                                                                                                                                                                                                                                                                                                                                                                                                                                                                                                                                                                                                                                                                                                                                                                                                                                                                       |