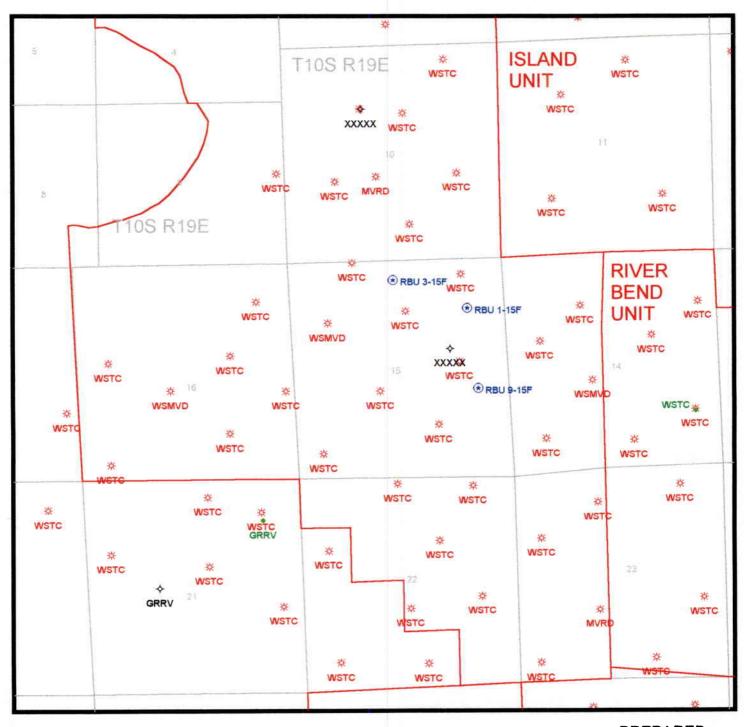

|                                                                                                                                  |
|                                                                                                                                                                                                                    |                                                                                                                                  |

OPERATOR: CNG (N0605)

FIELD: NATURAL BUTTES (630)

SEC, TWP, RNG: 15, T 10S, R19E

COUNTY: UINTAH UAC: R 649-3 RIVERBEND



PREPARED: DATE: 19-MAY-97

determined that the site is ready for final inspection.)

#### UNITED STATES FORM APPROVED DEPARTMENT OF THE INTERIOR OMB No. 1004-0135 BUREAU OF LAND MANAGEMENT EXPIRES: July 31, 1996 5. Lease Serial No. SUNDRY NOTICES AND REPORTS ON WELLS U-7260 Do not use this form for proposals to drill or to deepen or re-enter an 6. If Indian, Allottee or Tribe Name abandoned well. Use form 3160-3 (APD) for such proposals. SUBMIT IN TRIPLICATE - Other instruction on reverse side **UTE TRIBE** 7. If Unit or CA/ Agreement, Name and/or No. 1. Type of Well X Gas Well **RIVER BEND UNIT** Oil Well Other 8. Well Name and No. 2. Name of Operator **RBU 9-15F CNG PRODUCING COMPANY** 3a. Address 3b. Phone No. (include area code) 9. API Well No. 1450 POYDRAS ST, NEW ORLEANS, LA 70112-