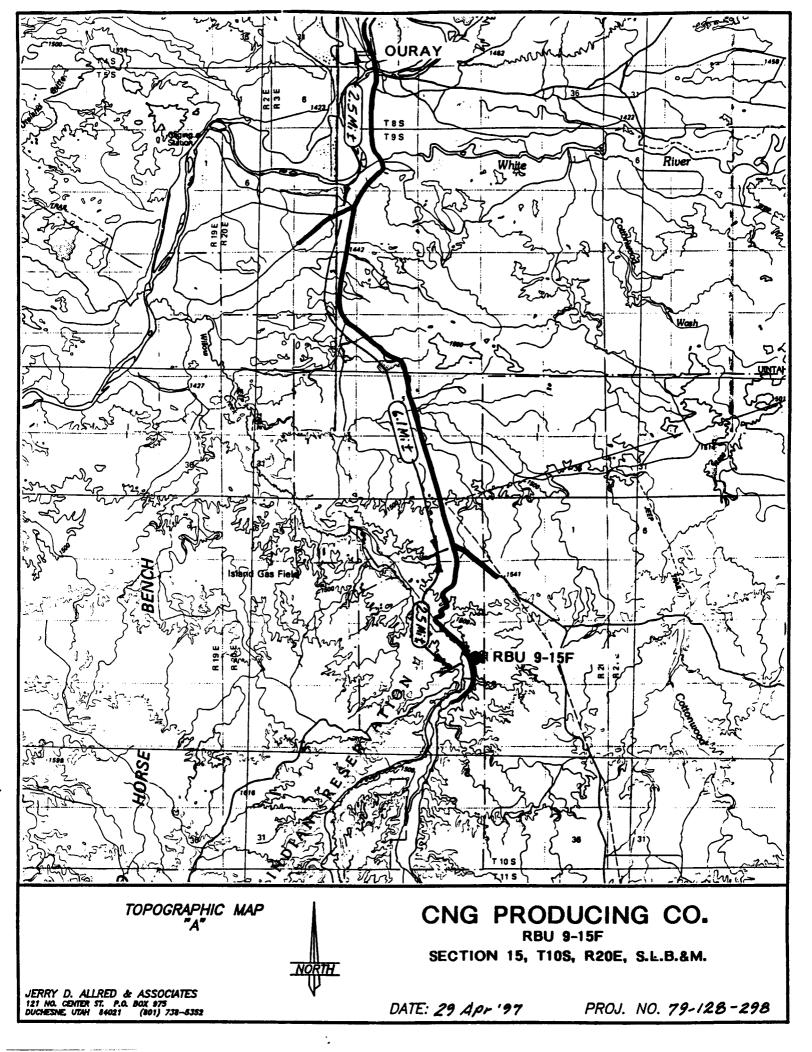

|     |  |

CNGP Production Manager

**CNGP Production Foreman** 

# CNG PRODUCING CO. LOCATION LAYOUT PLAT RBU 9-15F

SECTION 15, T10S, R20E, S.L.B.&M.













# WORKSHEET APPLICATION FOR PERMIT TO DRILL

| APD RECEIVED: 05/09/97                                                                                                                                                                                             | API NO. ASSIGNED: 43-047-32904                                                                                                   |
|--------------------------------------------------------------------------------------------------------------------------------------------------------------------------------------------------------------------|----------------------------------------------------------------------------------------------------------------------------------|
| WELL NAME: RBU 9-15F OPERATOR: CNG PRODUCING COMPANY