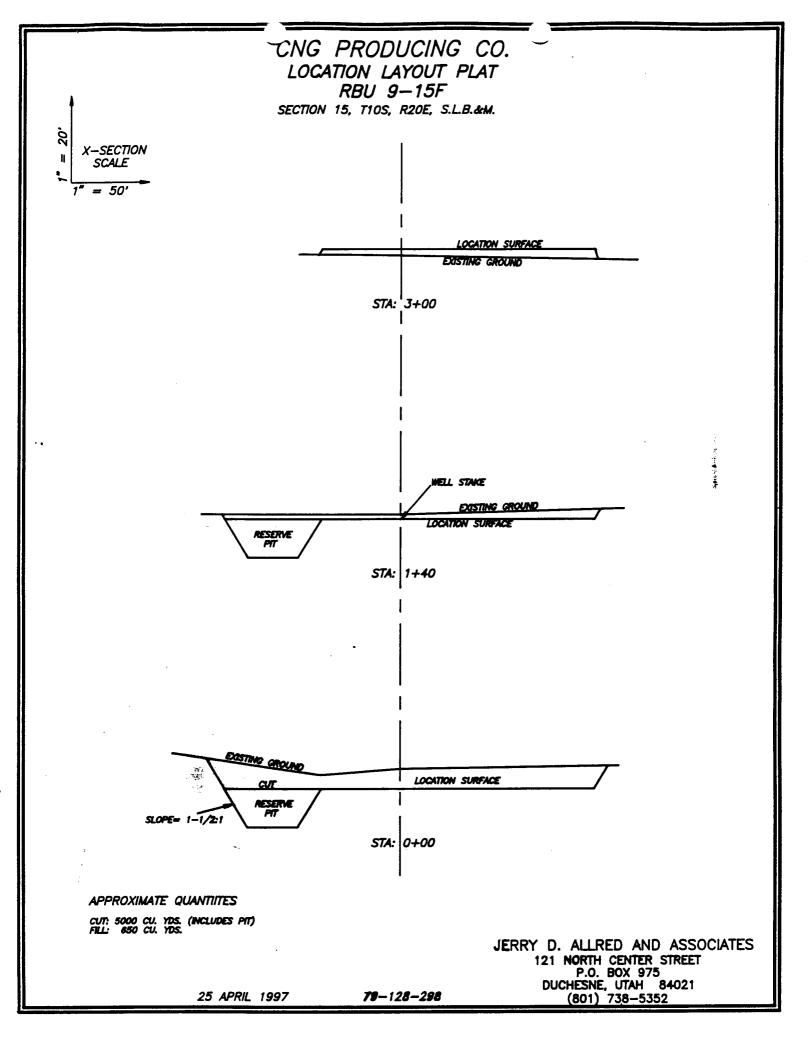

|     |  |

CNGP Production Manager

**CNGP Production Foreman** 

# CNG PRODUCING CO. LOCATION LAYOUT PLAT RBU 9-15F

SECTION 15, T10S, R20E, S.L.B.&M.













# WORKSHEET APPLICATION FOR PERMIT TO DRILL

| APD RECEIVED: 05/09/97                                                                                                                                                                                             | API NO. ASSIGNED: 43-047-32904                                                                                                   |
|--------------------------------------------------------------------------------------------------------------------------------------------------------------------------------------------------------------------|----------------------------------------------------------------------------------------------------------------------------------|
| WELL NAME: RBU 9-15F OPERATOR: CNG PRODUCING COMPAN