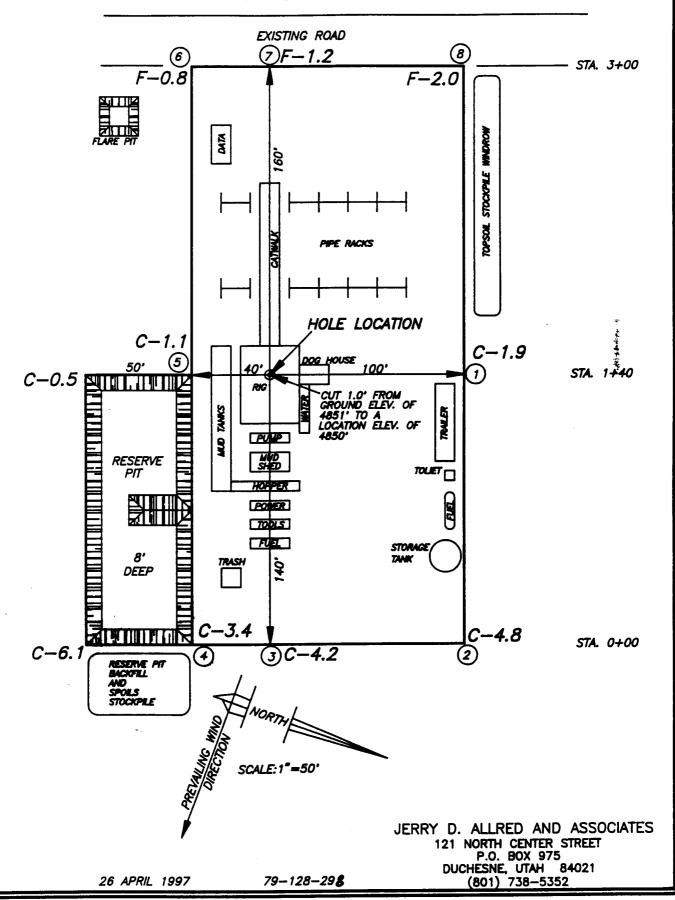

|     |  |

CNGP Production Manager

**CNGP Production Foreman** 

# CNG PRODUCING CO. LOCATION LAYOUT PLAT RBU 9-15F

SECTION 15, T10S, R20E, S.L.B.&M.













# WORKSHEET APPLICATION FOR PERMIT TO DRILL

| APD RECEIVED: 05/09/97                                                                                                                                                                                             | API NO. ASSIGNED: 43-047-32904                                                                                                   |
|--------------------------------------------------------------------------------------------------------------------------------------------------------------------------------------------------------------------|----------------------------------------------------------------------------------------------------------------------------------|
| WELL NAME: RBU 9-15F OPERATOR: CNG PRODUCING COMP