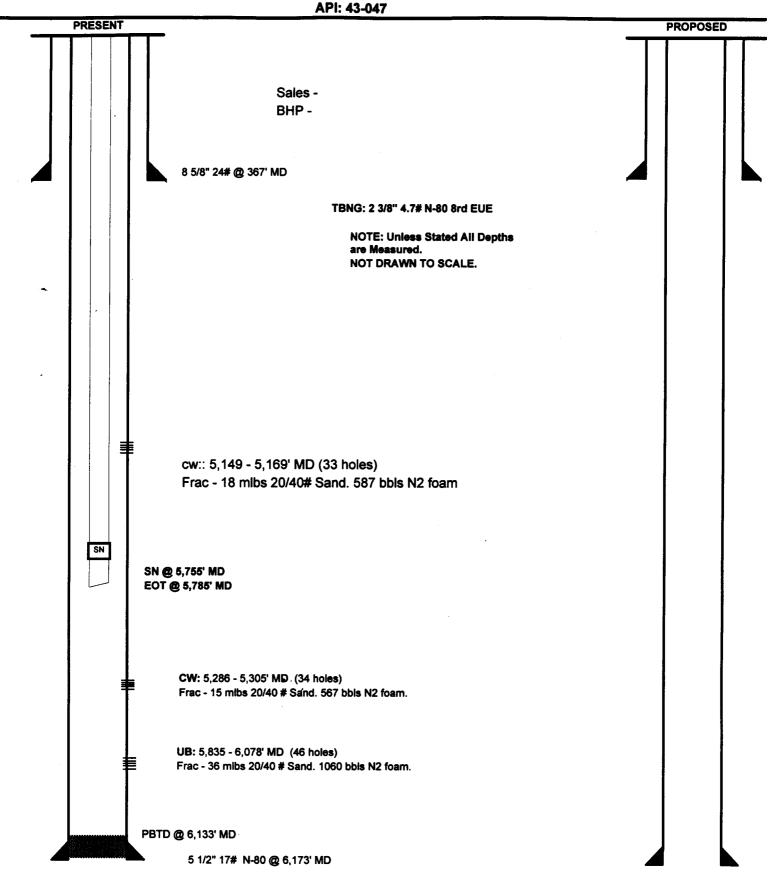

|                |                      |                       |                    |
| BOTTOM                      | 5,169            | 5,308' | 6,082                 |                           |                |                      |                       | MATHEORM <b>OS</b> |
|                             | 5,128'           | 5,280' | 6,042                 |                           |                |                      |                       |                    |
| TOP                         |                  |        |                       |                           |                |                      |                       |                    |

### CN PRODUCING COMPANY

**RIVERBEND UNIT 09-15F** 

OMPLETED: JORKED OVER:

SEC:15, T: 105, R: 20E



#### **STATES** DEPARTMENT OF THE INTERIOR **BUREAU OF LAND MANAGEMENT**

FORM APPROVED

OMB No. 1004-0135 EXPIRES: July 31, 1996

| St<br>Do not use th<br>abandon                                                                                                                                                                                                                                                      | U-7260<br>6. If Indian, Allo                                                                                                                                          | No.<br>ottee or Tribe Name                                                                          |                                                                                                              |