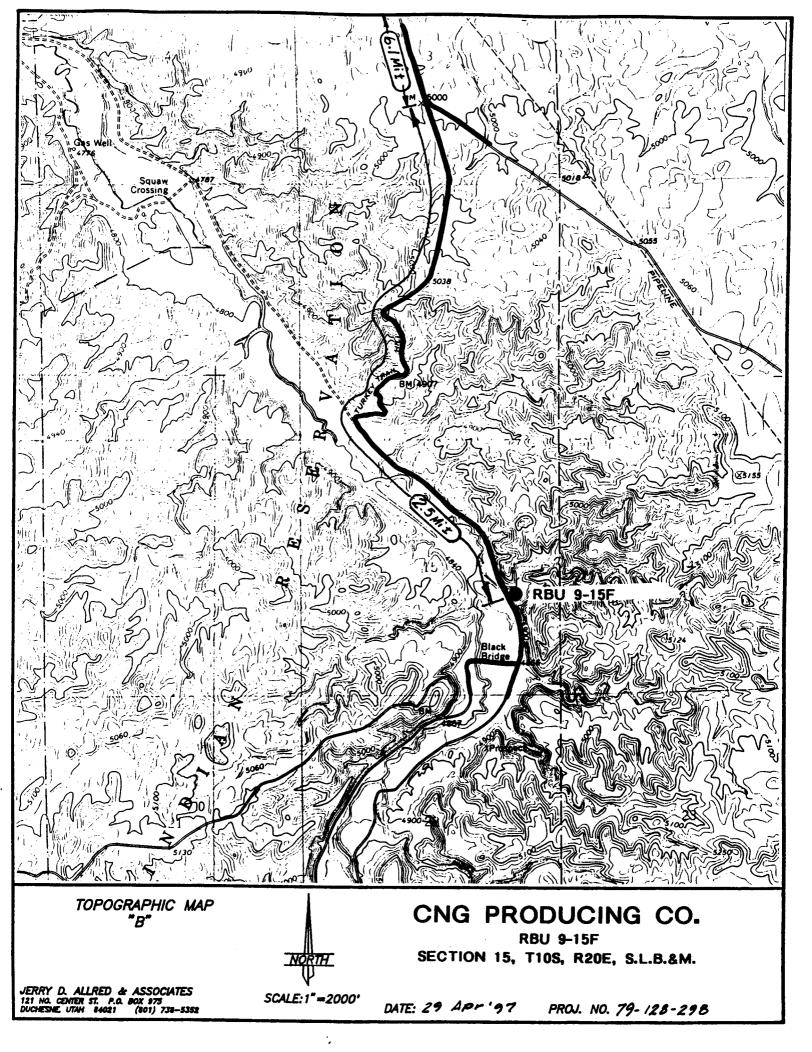

|     |  |

CNGP Production Manager

**CNGP Production Foreman** 

# CNG PRODUCING CO. LOCATION LAYOUT PLAT RBU 9-15F

SECTION 15, T10S, R20E, S.L.B.&M.













# WORKSHEET APPLICATION FOR PERMIT TO DRILL

| APD RECEIVED: 05/09/97                                                                                                                                                                                             | API NO. ASSIGNED: 43-047-32904                                                                                                   |
|--------------------------------------------------------------------------------------------------------------------------------------------------------------------------------------------------------------------|----------------------------------------------------------------------------------------------------------------------------------|
| WELL NAME: RBU 9-15F OPERATOR: CNG PRODUCING COMPANY