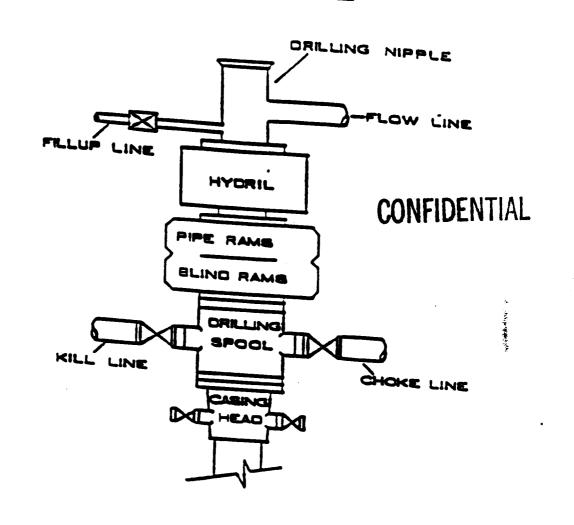

esignation of operator forms are no longer required when the operator is not the 100% record title holder. An operator is now required to submit a self-certification statement to the appropriate Bureau office stating that said operator has the right to operate upon the leasehold premises. Said notification may be in the following format:

"Please be advised that <u>CNG Producing Company</u> is considered to be the operator of Well No. 9-15F NE 1/4 of SE 1/4 Section 15. Township 10S, Range 20E; Lease U-7260; Uintah County, Utah; and is responsible under the terms and conditions of the lease for the operations conducted upon the leased lands. Bond coverage is provided by <u>American Casualty Company of Reading, PA</u>, Bond #524 7050.

David L. Linger

Onshore Drilling Manager

# BOP STACK



# CHOKE MANIFOLD



#### **DRILLING PLAN APPROVAL OF OPERATIONS**

May 6, 1997

**Attachment for Permit to Drill** 

Name of Operator: CNG PRODUCING COMPANY

Address:

**CNG TOWER - 1450 POYDRAS STREET** 

**NEW ORLEANS, LA 70112-6000** 

WELL LOCATION: Well No. 9-15F

CONFIDENTIAL

Uintah, Utah

#### 1. GEOLOGIC SURFACE FORMATION

Uintah

#### 2. ESTIMATE IMPORTANT GEOLOGIC MARKERS

| <b>Formation</b>   | <u>Depth</u> |
|--------------------|--------------|
| Wasatch Tongue     | 3871'        |
| Green River Tongue | 4205'        |
| Wasatch            | 4360'        |
| Chapita Wells      | 4990'        |
| Uteland Buttes     | 6030'        |

#### 3. ESTIMATED DEPTHS OF ANTICIPATED WATER, OIL, GAS OR MINERALS

| <u>Formation</u>   | <u>Depth</u> | <u>Remarks</u> |
|-------------------