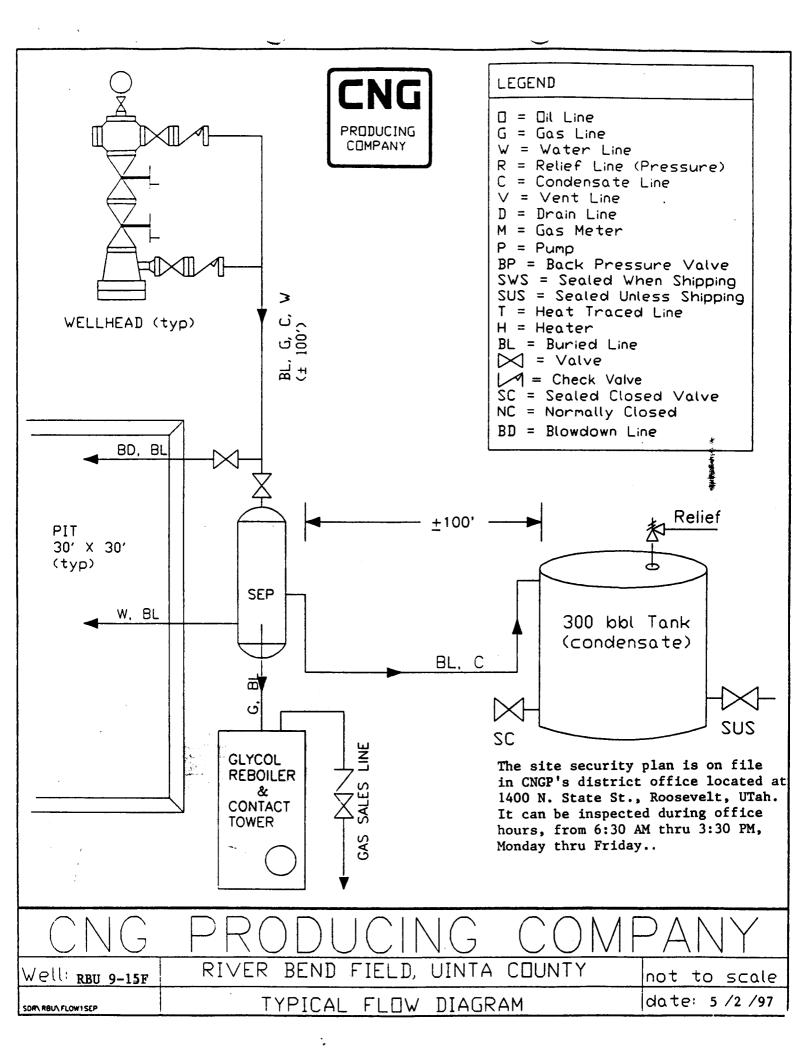

|     |  |

CNGP Production Manager

**CNGP Production Foreman** 

# CNG PRODUCING CO. LOCATION LAYOUT PLAT RBU 9-15F

SECTION 15, T10S, R20E, S.L.B.&M.













# WORKSHEET APPLICATION FOR PERMIT TO DRILL

| APD RECEIVED: 05/09/97                                                                                                                                                                                             | API NO. ASSIGNED: 43-047-32904                                                                                                   |
|--------------------------------------------------------------------------------------------------------------------------------------------------------------------------------------------------------------------|----------------------------------------------------------------------------------------------------------------------------------|
| WELL NAME: RBU 9-15F OPERATOR: CNG PRODUCING COMPANY