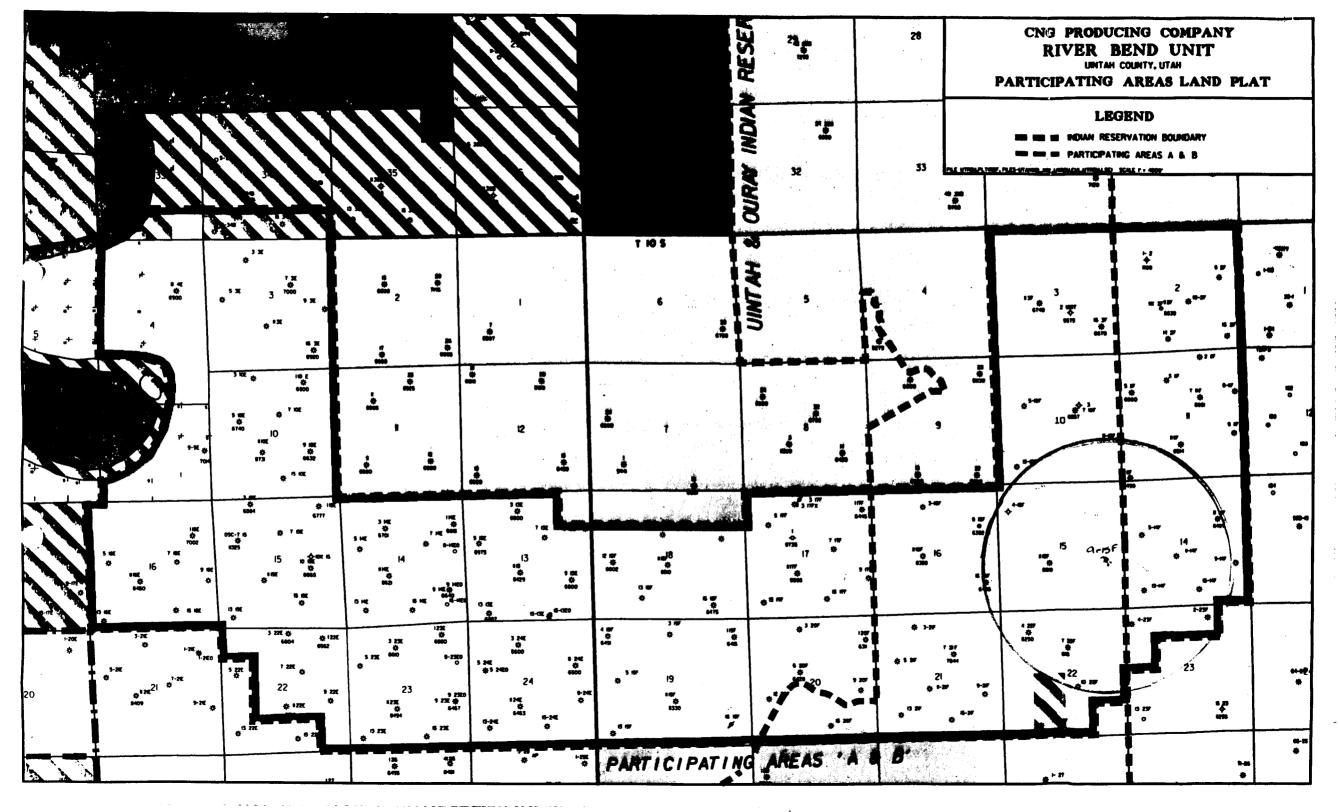

|     |  |

CNGP Production Manager

**CNGP Production Foreman** 

# CNG PRODUCING CO. LOCATION LAYOUT PLAT RBU 9-15F

SECTION 15, T10S, R20E, S.L.B.&M.













# WORKSHEET APPLICATION FOR PERMIT TO DRILL

| APD RECEIVED: 05/09/97                                                                                                                                                                                             | API NO. ASSIGNED: 43-047-32904                                                                                                   |
|--------------------------------------------------------------------------------------------------------------------------------------------------------------------------------------------------------------------|----------------------------------------------------------------------------------------------------------------------------------|
| WELL NAME: RBU 9-15F OPERATOR: CNG PRODUCING COMPANY