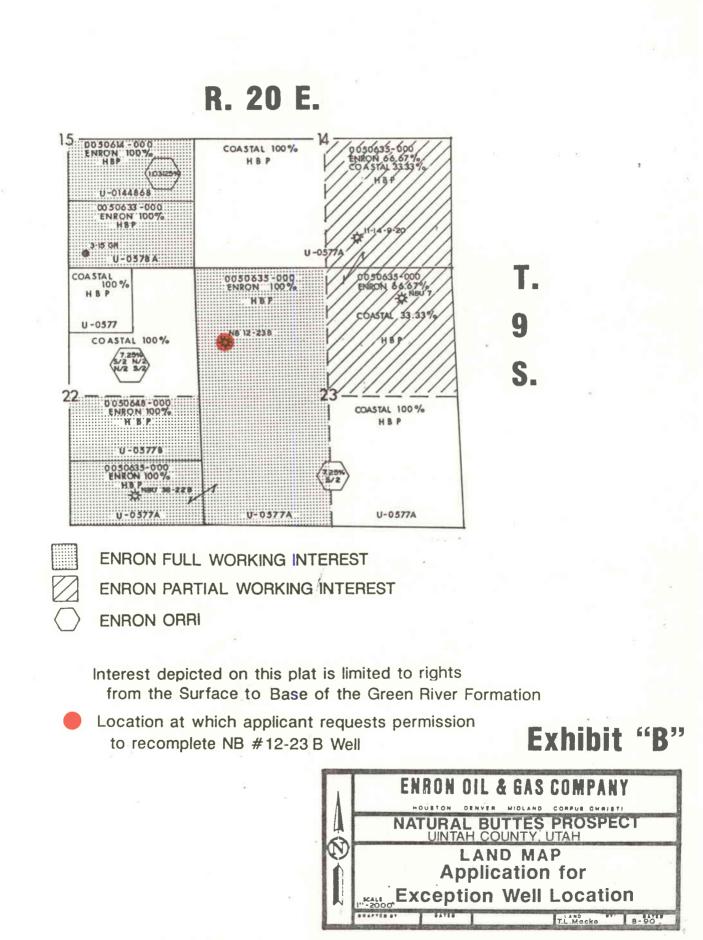

#### **Belco Petroleum Corporation**

**Belco** 

July 29, 1977

Mr. Edgar W. Guynn, District Engineer United States Geological Survey 8440 Federal Building Salt Lake City, Utah 84138

> RE: Natural Buttes Unit 12-23B SW NW Section 23, T9S, R20E Uintah County, Utah