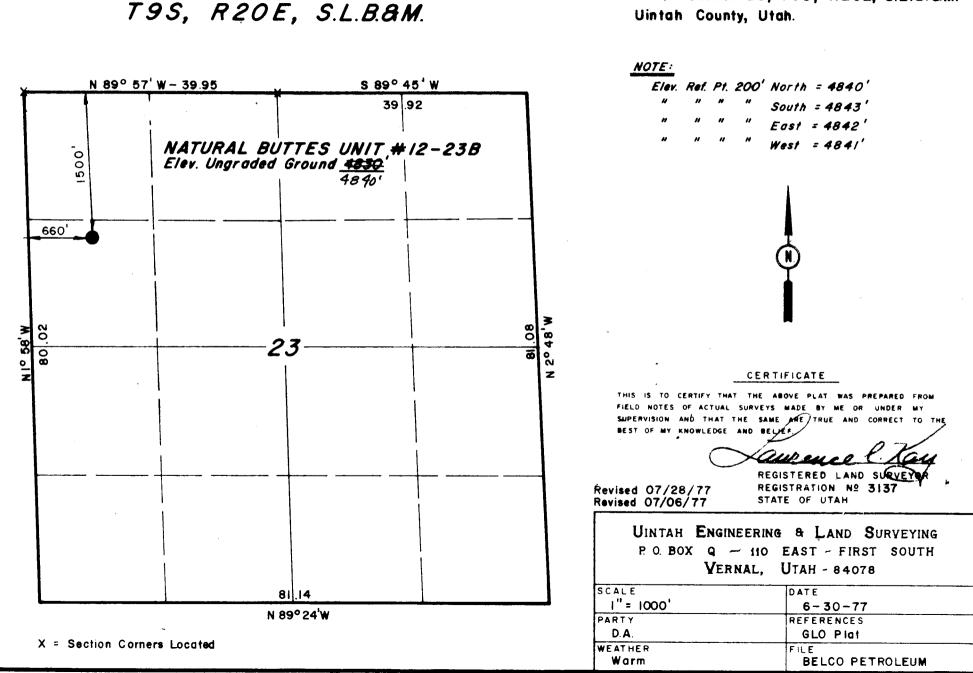

#### **Belco Petroleum Corporation**

**Belco** 

July 29, 1977

Mr. Edgar W. Guynn, District Engineer United States Geological Survey 8440 Federal Building Salt Lake City, Utah 84138

> RE: Natural Buttes Unit 12-23B SW NW Section 23, T9S, R20E Uintah County, Utah