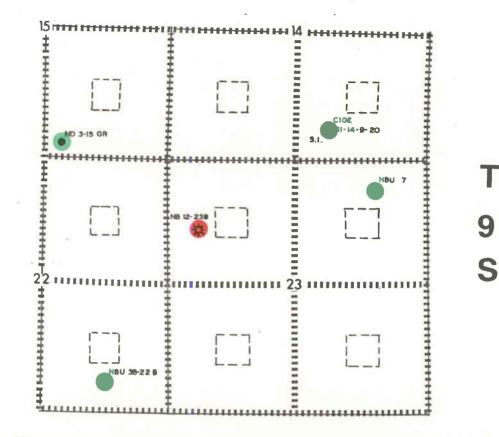

#### **Belco Petroleum Corporation**

**Belco** 

July 29, 1977

Mr. Edgar W. Guynn, District Engineer United States Geological Survey 8440 Federal Building Salt Lake City, Utah 84138

> RE: Natural Buttes Unit 12-23B SW NW Section 23, T9S, R20E Uintah County, Utah

Dear Mr. Guynn:

Attached is an Application for Permit to DEill, Survey Plats, Surface Use and Operating Plan and Minimum BOP Diagram for the Natural Buttes Unit 12-23B well.

This is being resubmitted due to moving the proposed location.