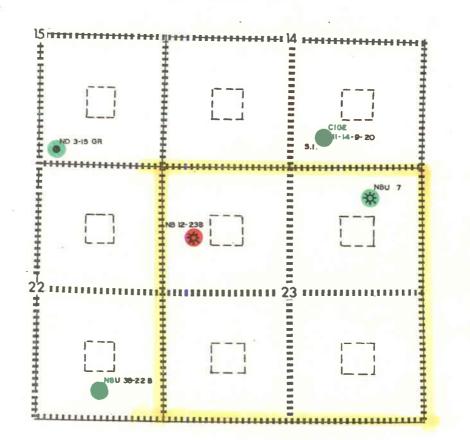

#### **Belco Petroleum Corporation**

**Belco** 

July 29, 1977

Mr. Edgar W. Guynn, District Engineer United States Geological Survey 8440 Federal Building Salt Lake City, Utah 84138

> RE: Natural Buttes Unit 12-23B SW NW Section 23, T9S, R20E Uintah County, Utah