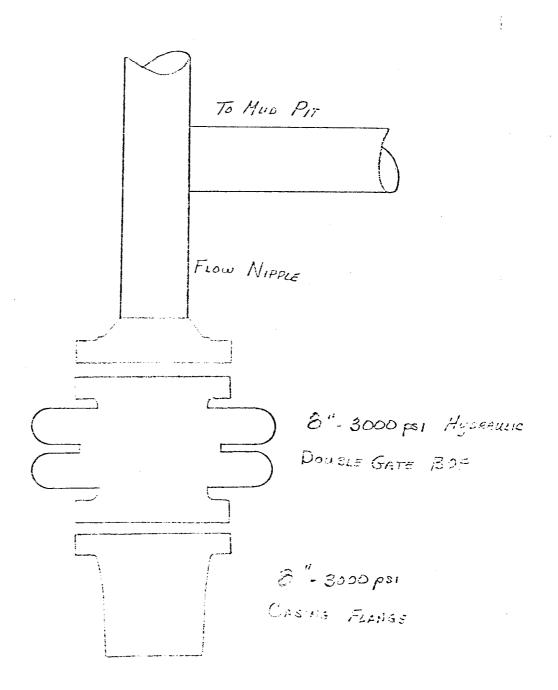

Dear Mr. Guynn:

Attached is an Application for Permit to DEill, Survey Plats, Surface Use and Operating Plan and Minimum BOP Diagram for the Natural Buttes Unit 12-23B well.

This is being resubmitted due to moving the proposed location.