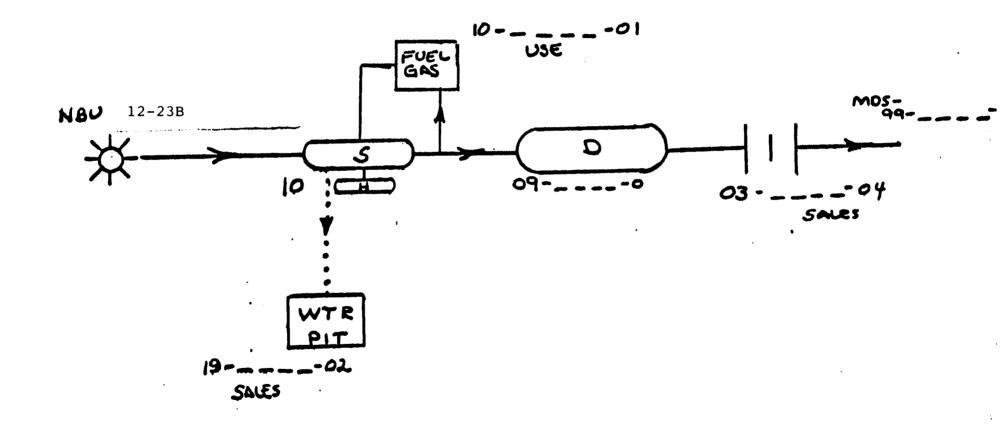

details, and give periment dates, including estimated date of stationg and proposed work. If well is directionally drilled, give subsurface locations and measured and true vertical depths for all markers and gones pertinent to this work.)\*

THIS IS TO INFORM YOU THAT THE COND. TANK HAS BEEN REMOVED FROM THIS LOCATION. ATTACHED PLEASE FIND A REVISED WELLSITE DIAGRAM.

Sr. antmin. Clerk Vau 6-7-89 DATE .... TITLE 1 SIGNED 1 (This space for Federal or State office use) APPROVED BY TITLE DATE .

16. I hereby certify that the foregoing is true and correct

CONDITIONS OF APPROVAL, IF ANT:

\*See Instructions on Reverse Side

NATURAL BUTTES 12-23B SEC. 23, T9S, R20E UINTAH CO., UTAH

CREG BOWTHORPE PRODUCTION FOREMAN

\_\_\_\_ GAS \_ ..\_ COND \_\_\_\_ OIL ..... WTR

CONFIGURATION ID \_\_\_\_



1

•

۰.

12

and the second 
| Form 3160-5<br>(November 1983)<br>(Formeri) 9-331)                   | DEPART                      | UNITED STATES<br>MENT OF THE INT                                 |                                                                                        | Budget Bureau<br>Expires August<br>B SASS Phatemation<br>U 0577A | 31. 1985<br>AND BRIAL DO                |
|----------------------------------------------------------------------|-----------------------------|------------------------------------------------------------------|----------------------------------------------------------------------------------------|------------------------------------------------------------------|-----------------------------------------|
| SUP<br>Elit mot mar thi