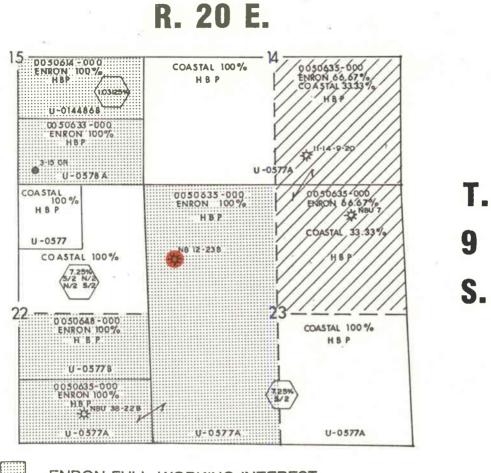

#### **Belco Petroleum Corporation**

**Belco** 

July 29, 1977

Mr. Edgar W. Guynn, District Engineer United States Geological Survey 8440 Federal Building Salt Lake City, Utah 84138

> RE: Natural Buttes Unit 12-23B SW NW Section 23, T9S, R20E Uintah County, Utah

Dear Mr. Guynn:

Attached is an Application for Permit to DEill, Survey Plats, Surface Use and Operating Plan and Minimum BOP Diagram for the Natural Buttes Unit 12-23B well.

This is being resubmitted due to moving the proposed location.