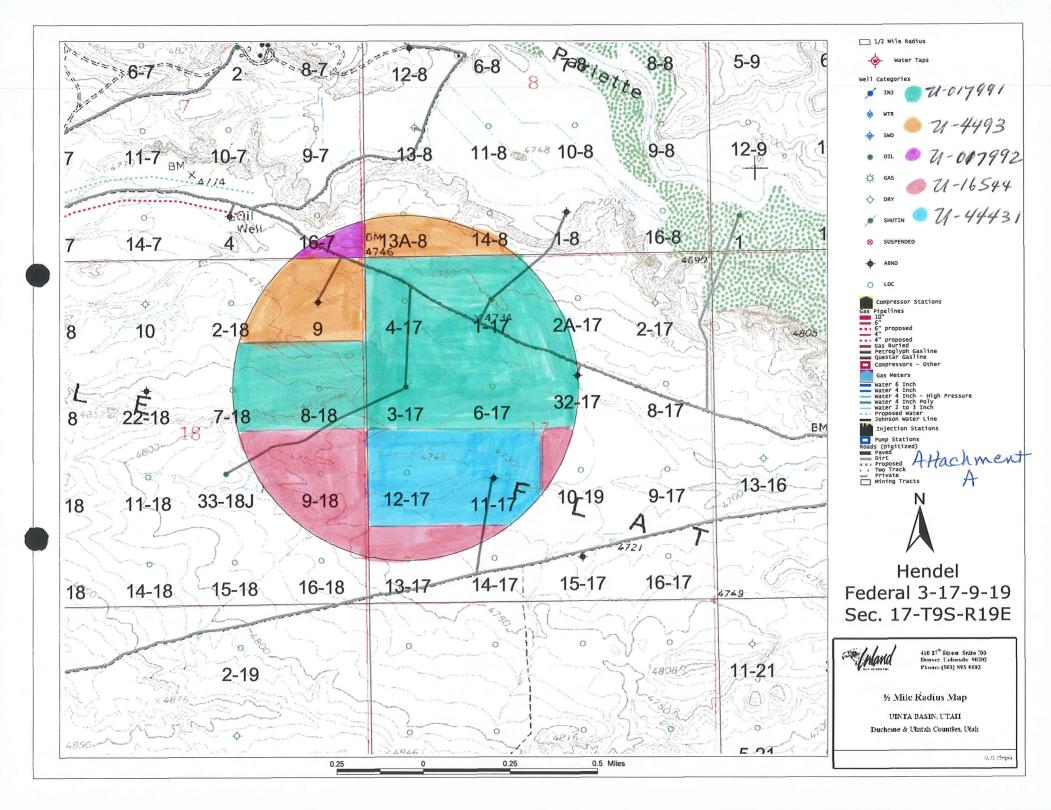

#### DIAMOND SHAMROCK CORP.

WELL LOCATION AS SHOWN IN THE SWI/4 NWI/4, SECTION 17, T9S, RIPE, SLB & M. UINTAH COUNTY, UTAH.