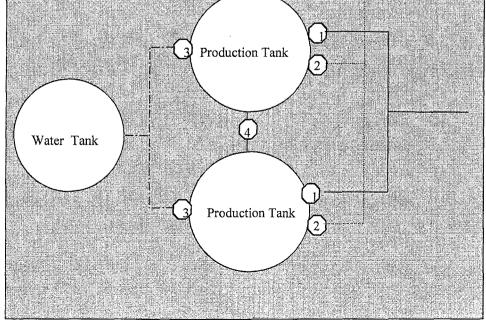

| Date |                                               |

# Inland Production Company Site Facility Diagram

Hendel Federal 3-17 SW/NW Sec. 17, T9S, 19E Uintah County May 12, 1998

# Site Security Plan is held at the Roosevelt Office, Roosevelt Utah **Production Phase:** 1) Valves 1 and 3 sealed closed Gas Sales Meter 2) Valves 2 and 4 sealed open Sales Phase: 1) Valves 1, 2, 4, 5 sealed closed 2) Valves 1 open Pumping Unit Diked Section **Draining Phase:** 1) Valve 3 open Production Tank





June 7, 2002

Mr. Dan Jarvis State of Utah Division of Oil, Gas and Mining Post Office Box 145801 Salt Lake City, Utah 84114-5801

RE:

Permit Application for Water Injection Well

Hendel Federal #3-17

Monument Butte Field, East Pariette Unit, Lease #U-017991

Section 17-Township 9S-Range 19E

Uintah County, Utah

Dear Mr. Jarvis:

Inland Production Company herein requests approval to convert the Hendel Federal #3-17 from a producing oil well to a water injection well in the Monument Butte (Green River) Field, East Pariette Unit.

We also request permission to add additional perforations between the Garden Gulch and Basal Limestone formations at that time. All work will be detailed in a Sundry Notice.

I hope you find this application complete; however, if you have any questions or re