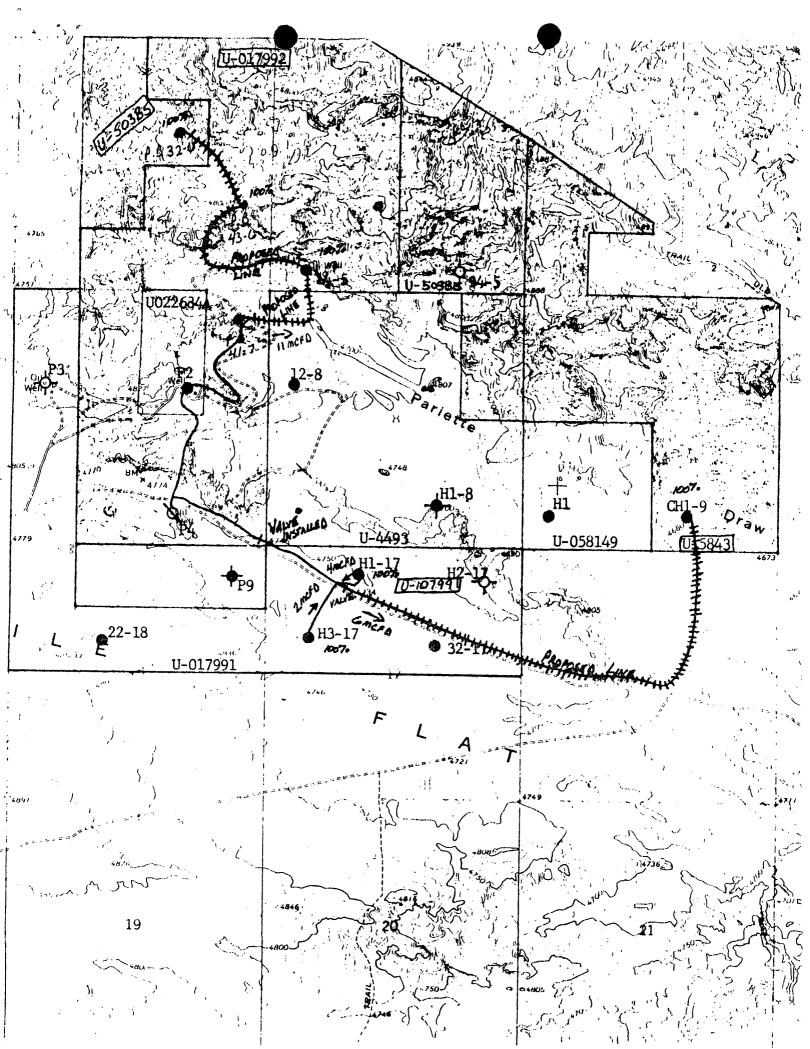

LACK POLYETHYLENE PIPE AND WILL BE LAID ON THE SURFACE. THE SURFACE GAS LINE WILL FOLLOW OUR EXISTING LEASE ROADS AND THE AREA NEEDED FOR THE FACILITIES WILL BE NEGLIGABLE.

THE PIPELINE WILL OFERATE AT A PRESSURE OF 40 PSIG, WITH A MAXIMUM VOLUME OF 30 MCFD. THE 2" BLACK POLYETHYLENE PIPE IS PRESSURE RATED TO AT LEAST 250 PSIG, BUT SHOULD A LEAK OCCUR NO HARM WILL COME TO HUMANS OR THE ENVIRONMENT.

THE PROPOSED SURFACE GAS LINE WILL CONNECT ON TO OUR EXISTING RIGHT OF WAY U-57543 AT THE HENDEL 1-17 AND THE PARIETTE BENCH 41-7 (SEE MAP).

THE PIPELINE WILL IN NO WAY INTERFERE WITH THE LAND OR THE ENVIRONMENT, SINCE THE LINE WILL BE CONSTRUCTED ALONG EXISTING ROADWAYS. DATLY INSPECTION AND MAINTENENCE WILL OCCUR AS WELLS IN THE AREA ARE CHECKED, LEADING TO A SAFE AND EFFECTIVE OPERATION.



| Formerly 9-331)