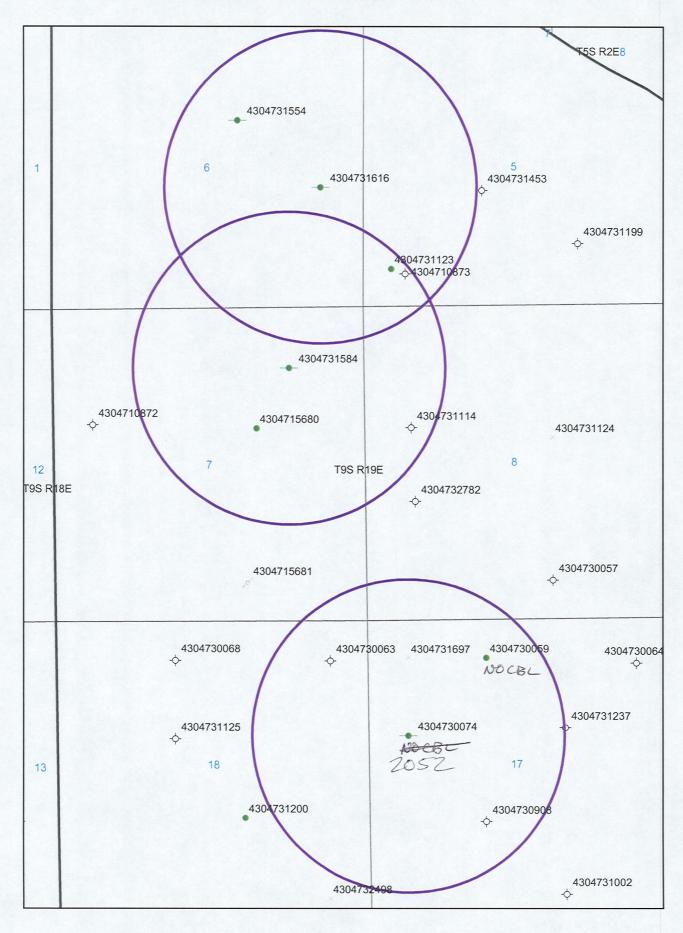

# T9S, RI9E, SLB&M

X = Corners Located (Brass Cap)

#### DIAMOND SHAMROCK CORP.

WELL LOCATION AS SHOWN IN THE SWI/4 NWI/4, SECTION 17, T9S, RIPE, SLB & M. UINTAH COUNTY, UTAH.