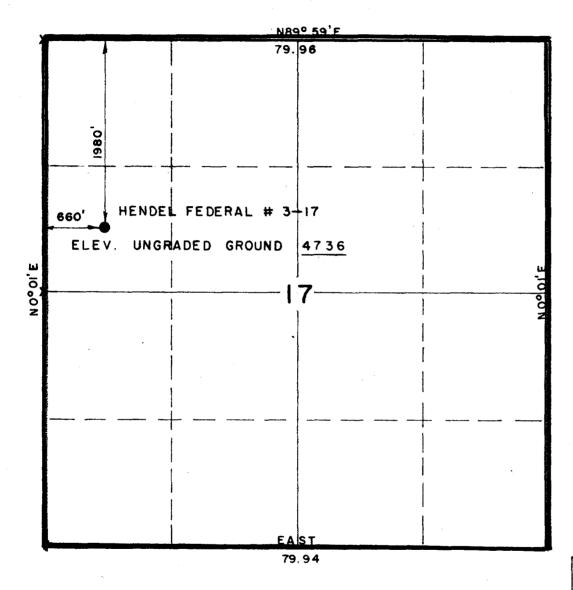

# T9S, RI9E, SLB&M

X = Corners Located (Brass Cap)

#### DIAMOND SHAMROCK CORP.

WELL LOCATION AS SHOWN IN THE SWI/4 NWI/4, SECTION 17, T9S, RIPE, SLB & M. UINTAH COUNTY, UTAH.

#### CERTIFICATE

THIS 5 IN CERTIFY THAT THE ABOVE PLAT WAS PREPARED FROM FIELD NOTES OF ACTUAL SURVEYS MADE BY ME OR UNDER MY SUPPRYSION AND THAT THE SAME ARE TAUL AND CORRECT ITC THE BEST OF MY ENDWLEDGE AND BELIEF.

Sens Stewart

REGISTERED LAND SURVEYOR REGISTRATION Nº 3154
STATE OF UTAH

UINTAH ENGINEERING & LAND SURVEYING
POBOX Q - 110 EAST - FIRST SOUTH
VERNAL, UTAH - 84078

| SCALE<br> " = 1000'    | DATE<br>4 Dec. 1969 |  |  |  |  |
|------------------------|---------------------|--|--|--|--|
| PARTY                  | REFERENCES          |  |  |  |  |
| G. Stewart - K. Murray | GLO Township Plat   |  |  |  |  |
| WEATHER                | FILE                |  |  |  |  |
| Cloudy - Cold          | Diamond Shamrock    |  |  |  |  |