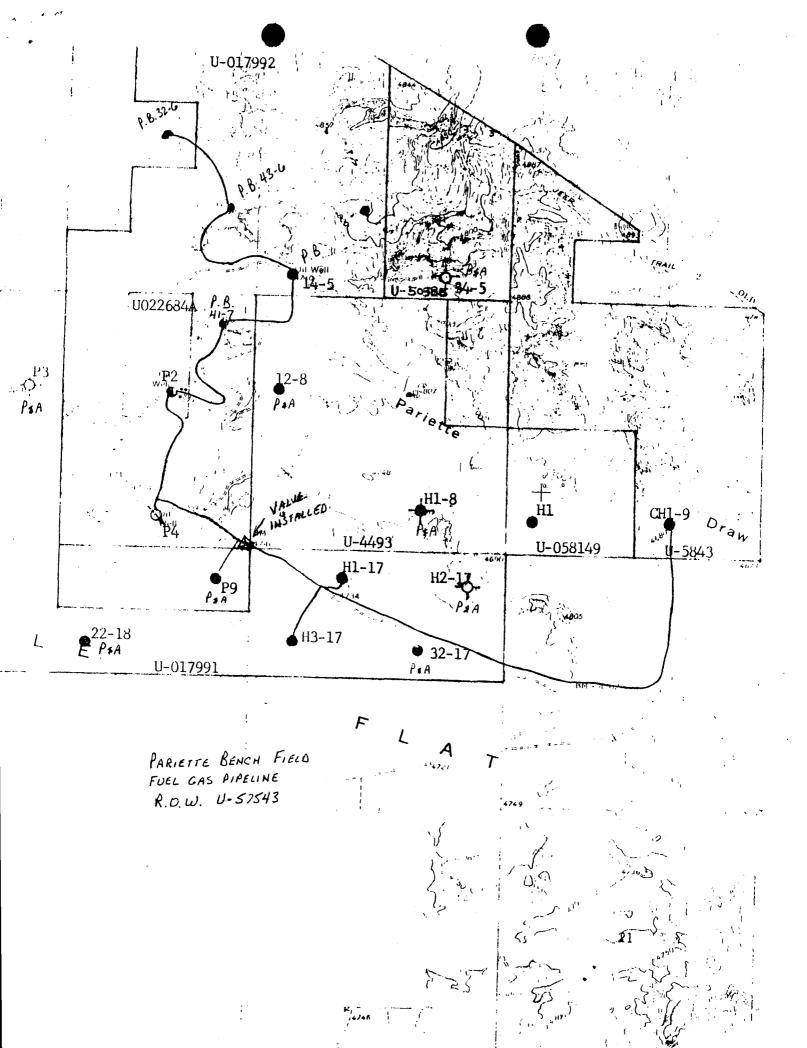

|
|--------------------------------------------------------------------------------------------------------------------------------------------------------------|------------------------------------------------------------------------------------------------------------------------------|------------------------------------------------------------------------------------|
| Pariette Bench 32-6 Pariette Bench 43-6 Pariette Bench 14-5 Pariette Bench 41-7 Pariette Bench #2 Hendel Federal 1-17 Hendel Federal 3-17 Chomey Federal 1-9 | 43-047-31554<br>43-047-31616<br>43-047-31123<br>43-047-31584<br>43-047-15080<br>43-047-30074<br>43-047-30074<br>43-047-30070 | U-50385<br>U-017992<br>U-017992<br>U-017992<br>U-022684A<br>U-0107991<br>U-0107991 |





P.O. Box 21017 1601 Lewis Avenue Building Billings, Montana 59104 (406) 259-7860



OCT 0 9 1991

DIVISION OF OIL GAS & MINING

(

October 8, 1991

-- VIA FEDERAL EXPRESS --

Lisha Romero State of Utah Division of Oil, Gas & Mining 355 West North Temple Salt Lake City, UT 84180

Dear Lisha:

Enclosed are sundry notices for Change of Operator for the wells on the enclosed list. These wells are currently operated by Maxus Exploration Company and are being transferred to:

> Balcron Oil P.O. Box 21017 Billings, MT 59104

The transfer is effective November 1, 1991.

If there is any other information you need or if you have any questions, please give me a call. Shankhelp, Lisha-

Sincerely,

Bobbie Schuman

Coordinator of Operations,

Environmental, and Regulatory Affairs

/rs

Enclosures