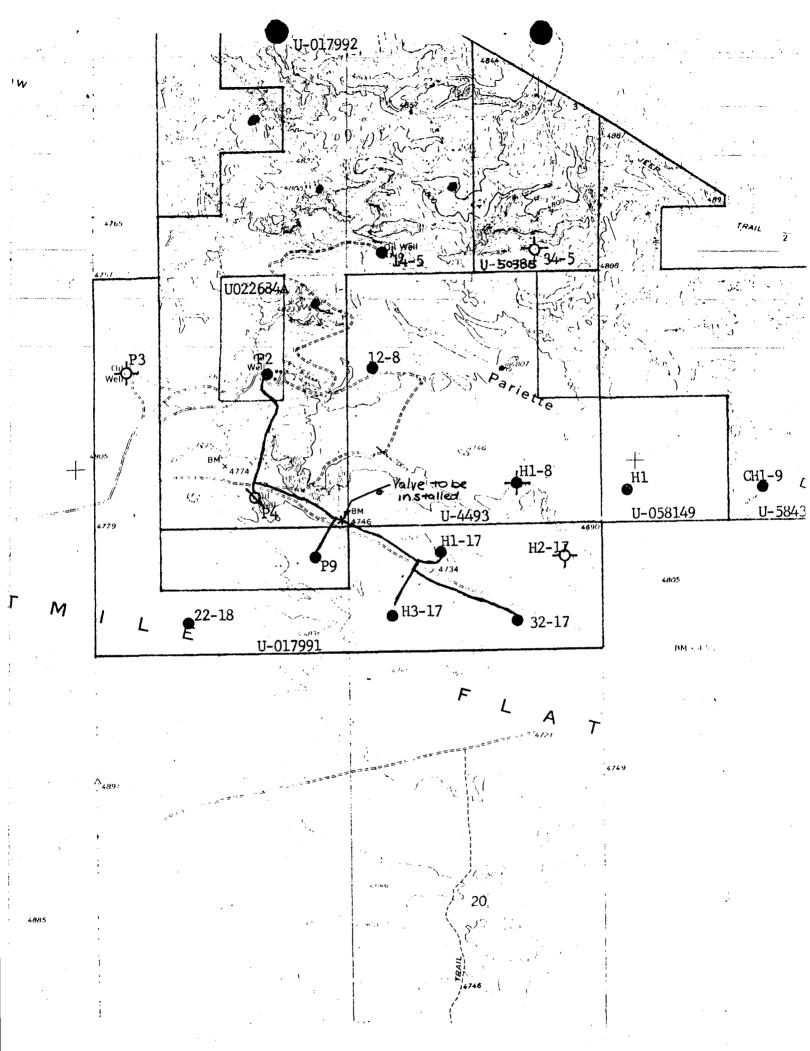

E  | 4733' GR  | 43-047-15680 |
| -: | **Pariette Bench #4       | U-17997   | 1980' FEL & 600' FSL<br>Sec. 7, T9S, R19E   | 4768'     | 43-047-15681 |
|    | **Pariette Bench #9       | U-4493    | 695' FNL & 661' FEL<br>Sec. 18, T9S, R19E   | 4744' GR  | 43-047-30063 |
|    | Hendel Federal 1-17       | U-017991  | 660' FNL & 1979' FWL<br>Sec. 17, T9S, R19E  | 4744' GR  | 43-047-30059 |
|    | Hendel Federal 3-17       | U-017991  | 1980' FNL & 660' FWL<br>Sec. 17, T9S, R19E  | 4746' GR  | 43-047-30074 |
|    | Pariette Bench Fed. 32-17 | U-017991  | 1831' FNL & 2002' FEL<br>Sec. 17, T9S, R19# | 4723' GR  | 43-047-31237 |
|    |                           |           |                                             |           |              |

<sup>\*\*</sup>WITHIN THE PARIETTE BENCH UNIT





060810

# DIVISION OF OIL, GAS & MINING

June 2, 1987

MAXUS

Utah Division of Oil, Gas & Mining Attn: Norm Stout 355 W. North Temple 3 Triad Center, Suite 350 Salt Lake City, UT 84180-1203

Dear Mr. Stout,

Regarding your request for information concerning the change of name of our company from Diamond Shamrock Exploration, to Maxus Exploration Company:

- 1. New replacement bond is being taken care of by Sherry Neally (214) 953-2858, and will be mailed to you shortly by Judy Tate (806) 378-3876.
- 2. Contact names will remain the same Kaleb Leake (307) 266-1882, Maxus Exploration Company, P.O. Box 2530, Mills, WY 82644, for drilling and permitting; Pat Cote (214) 979-2822, at the letterhead address, for production and disposition reporting.
- 3. I am enclosing a copy of our most rece