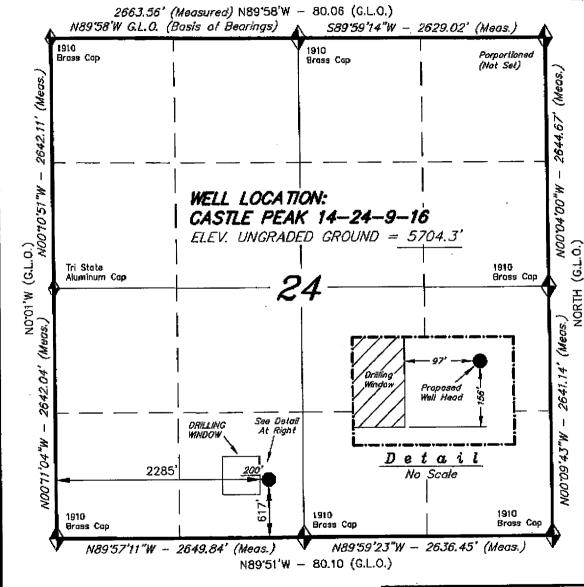

### T9S, R16E, S.L.B.&M.

♦ = SECTION CORNERS LOCATED

BASIS OF ELEV; U.S.G.S. 7-1/2 min QUAD (MYTON SE) CASTLE PEAK 14-24-9-16 (Surface Location) NAD 83 LATITUDE = 40° 00' 38.98" LONGITUDE = 110° 04' 08.56"

#### NEWFIELD PRODUCTION COMPANY

WELL LOCATION, CASTLE PEAK 14-24-9-16, LOCATED AS SHOWN IN THE SE 1/4 SW 1/4 OF SECTION 24, T9S, R16E, S.L.B.&M. DUCHESNE COUNTY, UTAH.

THIS IS TO CERTIFY THAT THE ABOVE PERT WAS PREPARED FROM FIELD CHORES OF ACTUAL SURVEYS MADE BY ME OR UNDER MY SUPERMISSION AND THAT THE SAME ARE TRUE AND SURRECT TO THE BEST OF MY KNOWLEDGE AND FELLEN NO.189377

REGISTER D LANS SURVEYOR REGISTRATION OF STATE OF STATE OF

#### TRI STATE LAND SURVEYING & CONSULTING

180 NORTH VERNAL AVE. - VERNAL, UTAH 84078 (435) 781-2501

| (40                       | 73) 701 2001      |
|---------------------------|-------------------|
| DATE SURVEYED:<br>5-12-06 | SURVEYED BY: D.P. |
| DATE DRAWN:<br>06-27-06   | DRAWN BY: F.T.M.  |
| REVISED:                  | SCALE: 1" = 1000' |

#### NEWFIELD PRODUCTION COMPANY FEDERAL #14-24-9-16 SE/SW SECTION 24, T9S, R16E DUCHESNE COUNTY, UTAH