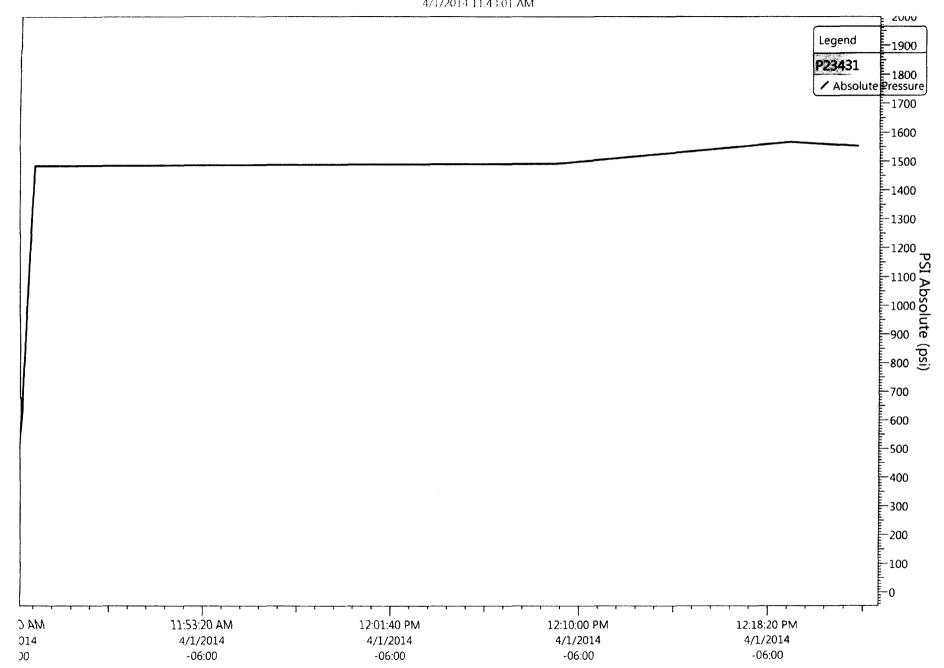

|                      | 40                   |                         | psig               |         |
|                      | 45                   |                         | psig               |         |
|                      | 50                   |                         | psig               |         |
|                      | 55                   |                         | psig               |         |
|                      | 60 min               |                         | psig               |         |
| Tubi                 | ng pressure:         |                         | psig               |         |
| F                    | Result:              | Pass F                  | ail .              |         |

Signature of Witness:

Signature of Person Conducting Test:





43013333430000

Well Number:

API

49530

Sundry Number:



#### **Job Detail Summary Report**

Well Name: Federal 14-24-9-16

| Jobs                           |                              |                                                   |           |                                                                                    |                                                                                                               |                                                                                                                                                                                                                                                                |
|--------------------------------|------------------------------|----------------------