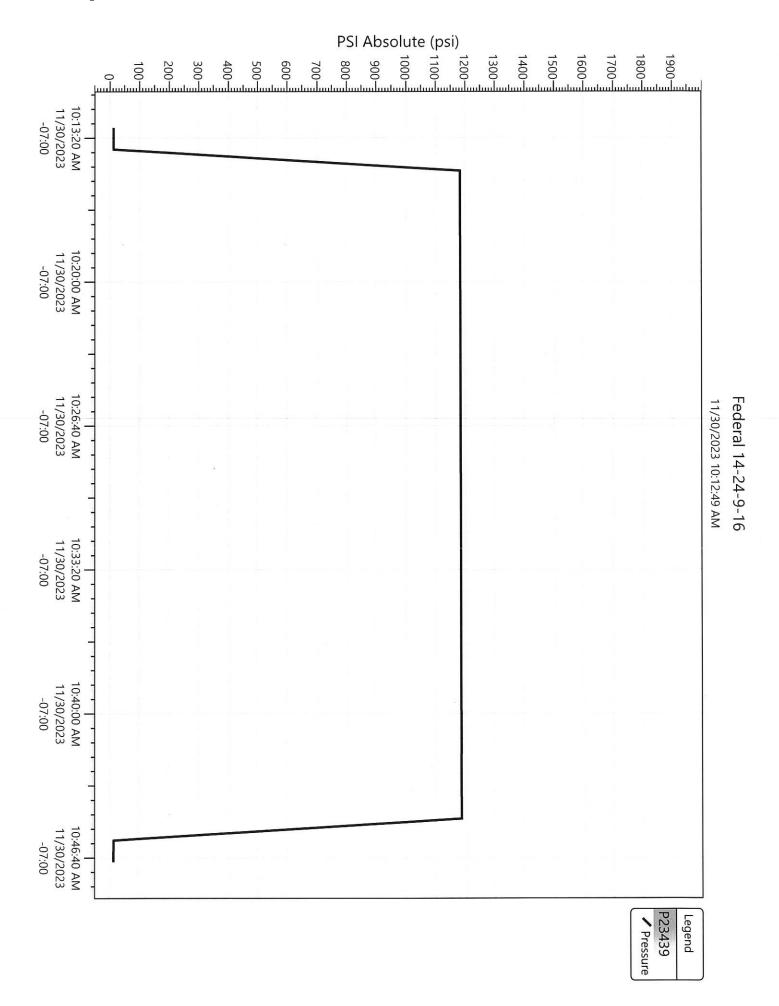

? } Yes Pre-test casing / tubing annulus pressure: MIT DATA TABLE Test #1 Test #2 TUBING PRESSURE Initial Pressure psig psig End of test pressure psig psig CASING / TUBING **PRESSURE ANNULUS** 1183 0 minutes psig psig psig 5 minutes psig 10 minutes psig psig 15 minutes psig psig 20 minutes psig psig 25 minutes psig psig 30 minutes psig psig minutes psig psig minutes psig psig RESULT } Fail { \rightarrow Pass } Fail } Pass } Yes Does the annulus pressure build back up after test? Additional comments for mechanical integrity pressure test, such as volume of fluid added to annulus and bled back at end of test, reason for failing test (casing head leak, tubing leak, other), etc.: Signature of Witness: Signature of Person Conducting Test:

Sundry Number: 127587 API Well Number: 43013333430000