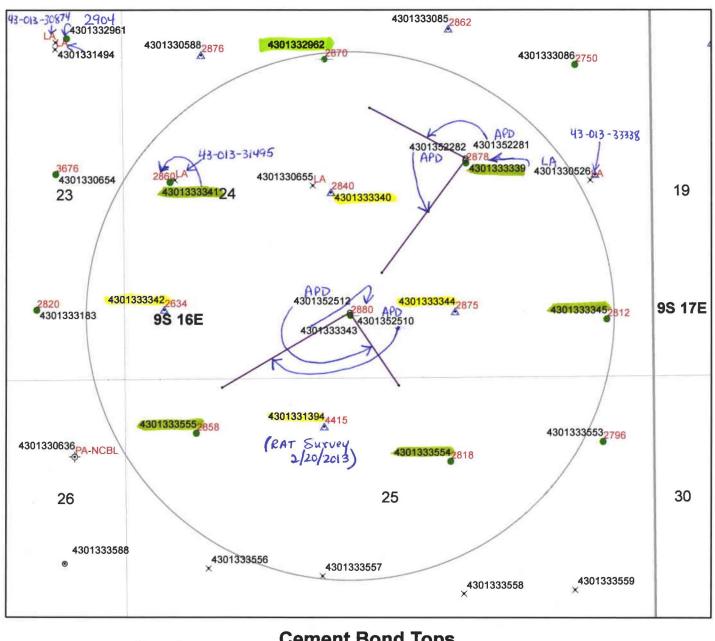

be monitored between the surface casing and the production casing on a regular basis. Any pressure changes observed shall be reported to the Division immediately.
- 5. The top of the injection interval shall be limited to a depth no higher than 3,733 feet in the Federal 14-24-9-16 well.

A final approval to commence injection will be issued upon satisfactory completion of the listed stipulations. If you have any questions regarding this approval or the necessary requirements, please contact Mark Reinbold at 801-538-5333 or Brad Hill at 801-538-5315.

Sincerely

John Rogers

Associate Director

JR/MLR/js

cc: Bruce Suchomel, Environmental Protection Agency Bureau of Land Management, Vernal Duchesne County Newfield Production Company, Myton

Well File

N:\O&G Reviewed Docs\ChronFile\UIC







# DIVISION OF OIL, GAS AND MINING UNDERGROUND INJECTION CONTROL PROGRAM PERMIT STATEMENT OF BASIS

| Applicant: Newfield Production Company | Well: | Federal 14-24-9-16 |
|----------------------------------------|-------|--------------------|
| Location: 24/9S/16E                    | API:  | 43-013-33343       |

Ownership Issues: The proposed well is located on BLM land. The well is located in the Greater Monument Butte Unit. Lands in the one-half mile radius of the well are administered by the BLM. The Federal Government is the mineral owner within the area of review (AOR). Newfield and other various individuals hold the leases in the unit. Newfield has provided a list of all surface, mineral and lease holders in the half-mile radius. Newfield is the operator of the Greater Monument