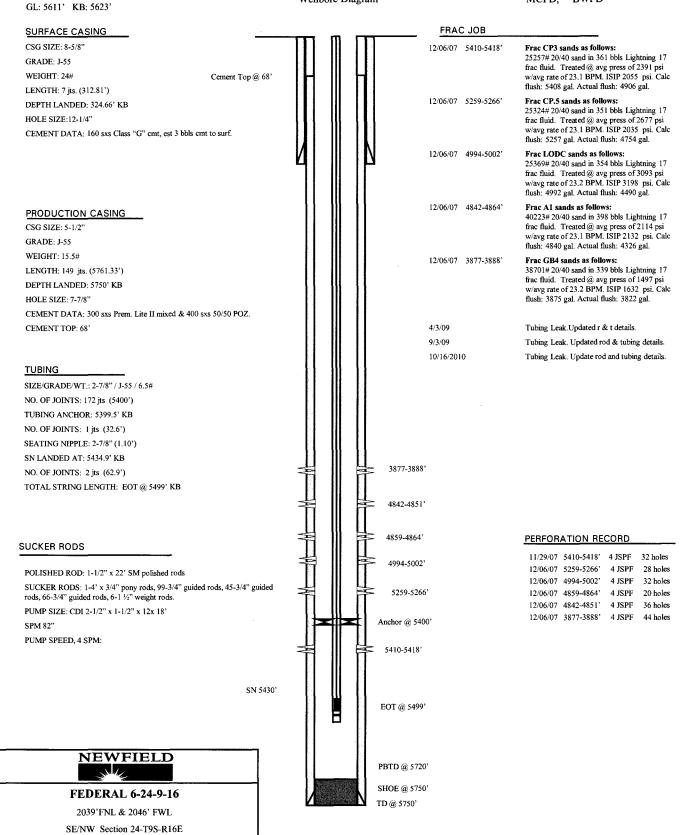

e pressure of 2299 w/ ave rate of 26 bpm w/ 8 ppg of sand. ISIP was 1794. Actual Flush: 3780 gal.

4837-4846' No Breakdown or Frac

≥ 3900-3915° ≥ 3957-3970°

- 3988-3998°

= 4576-4591°

5226-5233

**5353-5361** 

Anchor @ 5506'

SN @ 5540'

5547-5567

EOT @ 5573'

PBTD @ 5701'

8

# PERFORATION RECORD

3/15/08 3900-3915' 4 ISPF 60 holes 3/15/08 3957-3970' 4 JSPF 52 holes 3/15/08 3988-3998' 4 JSPF 40 holes 3/15/08 4576-4591' 4 JSPF 60 holes 3/15/08 4837-4846' 4 ISPE 36 holes (No frac) 5226-5233' 3/15/08 4 JSPF 28 holes 5353-5361' 3/15/08 32 holes 3/15/08 5547-5567' 4 JSPF 80 holes

TD @ 5750'

# ATTACHMENT E-

# FEDERAL 6-24-9-16

Spud Date: 11/02/07 Put on Production: 12/12/07

Duchesne Co, Utah
API #43-013-32962; Lease # UTU-15855

Wellbore Diagram

Initial Production: BOPD, MCFD, BWPD



# ATTACHMENT E-2

# Federal 10-24-9-16

Spud Date: 02/28/08 Put on Production: 4/03/08 GL: 5619' KB: 5631'

> NWSE Section 24 –T9S-R16E Duchesne Co, Utah API #43-013-33339; Lease #UTU-15855

# Wellbore Diagram

## FRAC JOB SURFACE CASING CSG SIZE: 8-5/8" 3-28-08 5327-5337' Frac CP2 sands as follows: Frac with 35352# 20/40 sand in 424bbls GRADE: J-55 Lightning 17 fluid. Treat with ave Cement Top@ 120 WEIGHT: 24# pressure of 1894 psi @ 23.4 BPM. ISIP 1833 psi. LENGTH: 7 jts. (308.08') 3-28-08 4857-4876 Frac A3 sands as follows: HOLE SIZE: 12-1/4" Frac with 120384# 20/40 sand in 867 bbls Lightning 17 fluid. Treat with ave pressure of 1747psi @ 26 BPM. ISIP 2031psi. CEMENT DATA: 160 sxs Class "G" cmt Frac GB2 & CB4 sands as follows: 3-28-08 3830-3836 Frac with 18427# 20/40 sand in 269 bbls L