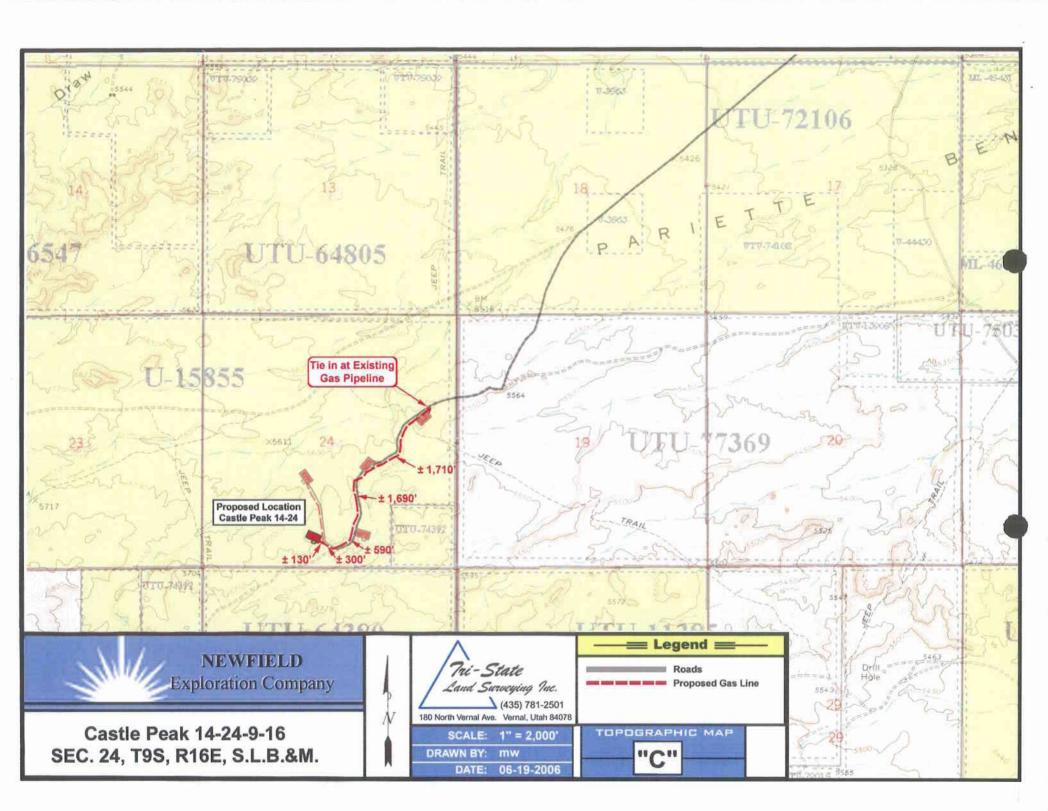

Newfield Production Company requests 4,420' of disturbed area be granted in Lease UTU-15855 to allow for construction of the proposed gas lines. It is proposed that the disturbed area will be 50' wide to allow for construction of a buried 6" gas gathering line, and a buried 3" poly fuel gas line and 30' wide upon completion of the proposed gas lines. Both lines will tie in to the existing pipeline infrastructure. **Refer to Topographic Map "C."** For a ROW plan of development, please refer to the Monument Butte Field SOP.