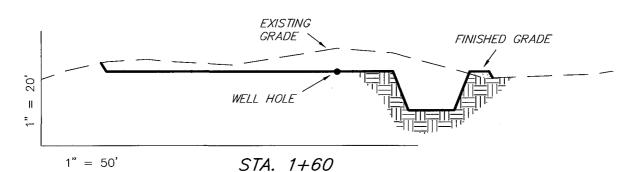

### CROSS SECTIONS

### CASTLE PEAK 14-24-9-16

NOTE: UNLESS OTHERWISE NOTED ALL CUT/FILL SLOPES ARE AT 1.5:1

# ESTIMATED EARTHWORK QUANTITIES (No Shrink or swell adjustments have been used) (Expressed in Cubic Yards)

|        | • •   |       |                         |        |
|--------|-------|-------|-------------------------|--------|
| ITEM   | CUT   | FILL  | 6" TOPSOIL              | EXCESS |
| PAD    | 3,950 | 3,950 | Topsoil is not included | 0      |
| PIT    | 640   | 0     | in Pad Cut              | 640    |
| TOTALS | 4,590 | 3,950 | 1,020                   | 640    |