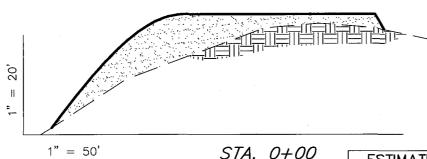

### CROSS SECTIONS

### CASTLE PEAK 14-24-9-16

NOTE: UNLESS OTHERWISE NOTED ALL CUT/FILL SLOPES ARE AT 1.5:1

# ESTIMATED EARTHWORK QUANTITIES (No Shrink or swell adjustments have been used) (Expressed in Cubic Yards)

|        | • •   |       |                         |        |
|--------|-------|-------|-------------------------|--------|
| ITEM   | CUT   | FILL  | 6" TOPSOIL              | EXCESS |
| PAD    | 3,950 | 3,950 | Topsoil is not included | 0      |
| PIT    | 640   | 0     | in Pad Cut              | 640    |
| TOTALS | 4,590 | 3,950 | 1,020                   | 640    |