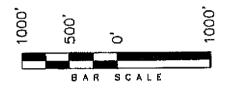

#### 1. EXISTING ROADS

See attached Topographic Map "A"

To reach Newfield Production Company well location site Federal #14-24-9-16 located in the SE 1/4 SW 1/4 Section 24, T9S, R16E, Duchesne County, Utah:

Proceed southwesterly out of Myton, Utah along Highway 40 - 1.6 miles  $\pm$  to the junction of this highway and UT State Hwy 53; proceed southeasterly along Hwy 53 - 11.7 miles  $\pm$  to it's junction with an existing road to the southwest; proceed southwesterly -4.5 miles  $\pm$  to it's junction with the beginning of the proposed access road; proceed northwesterly along the proposed access road  $-430^{\circ}\pm$  to the proposed well location.

#### 2. PLANNED ACCESS ROAD

See Topographic Map "B" for the location of the proposed access road.

#### 3. LOCATION OF EXISTING WELLS

Refer to Exhibit "B".