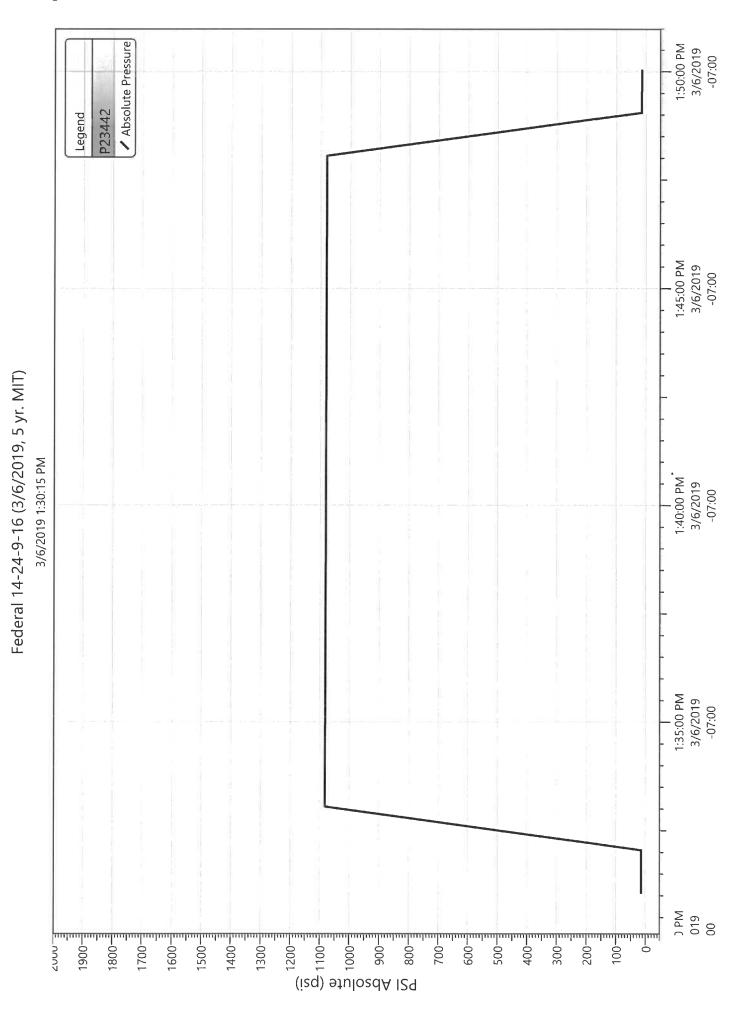

| psig                       |            |             |
| RESULT                      | {≯ Pass               | {               | } Fail         | { } Pass          | { } H                      | Fail       |             |
| Does the annulus press      | for mechanical integ  | rity pressure   | { } Y          | volume of fluid a | ≫ No<br>ndded to annulus a | and bled b | ack at end  |
| of test, reason for failing | ng test (casing head) | leak, tubing le | eak, other), e | tc.:              |                            | <u>:</u>   |             |
| Signature of Person Co      | onducting Test: _ £   | Svertt          | thruL          | -                 |                            | 40         |             |

Sundry Number: 94702 API Well Number: 43013333430000



Division of Oil, Gas and Mining

Operator Change/Name Change Worksheet-for State use only

| Effective Date:             | 1/24/2020                |  |
|-----------------------------|--------------------------|--|
| FORMER OPERATOR:            | NEW OPERATOR:            |  |
| Newfield Production Company | Ovintiv Production, Inc. |  |
|                             |                          |  |
| Groups:                     |                          |  |
| Greater Monument Butte      |                          |  |

WELL INFORMATION:

| Well Name         | API Number | Town | Dir | Range | Dir | Sec | Entity Number | Туре | Status |
|-------------------|------------|------|-----|-------|-----|-----|---------------|------|--------|
| See Attached List |            |      |     |