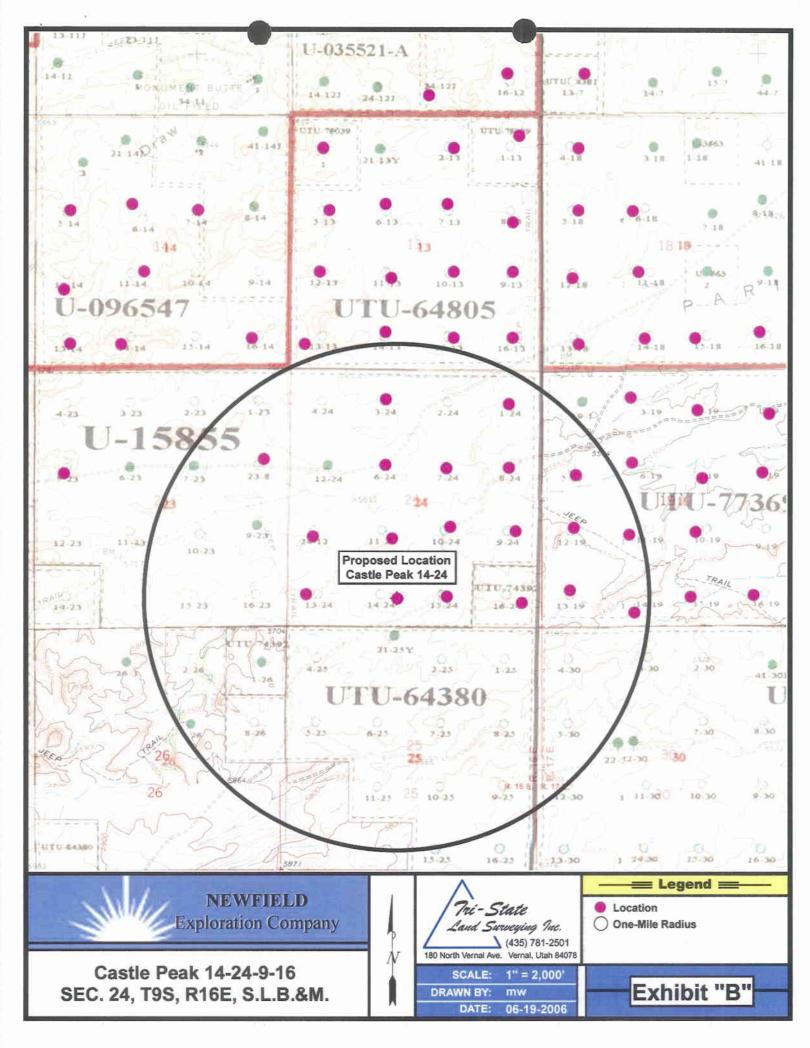

#### 3. LOCATION OF EXISTING WELLS

Refer to Exhibit "B".

#### 4. LOCATION OF EXISTING AND/OR PROPOSED FACILITIES

All permanent surface equipment will be painted Carlsbad Canyon.

Please refer to the Monument Butte Field Standard Operating Procedure (SOP).