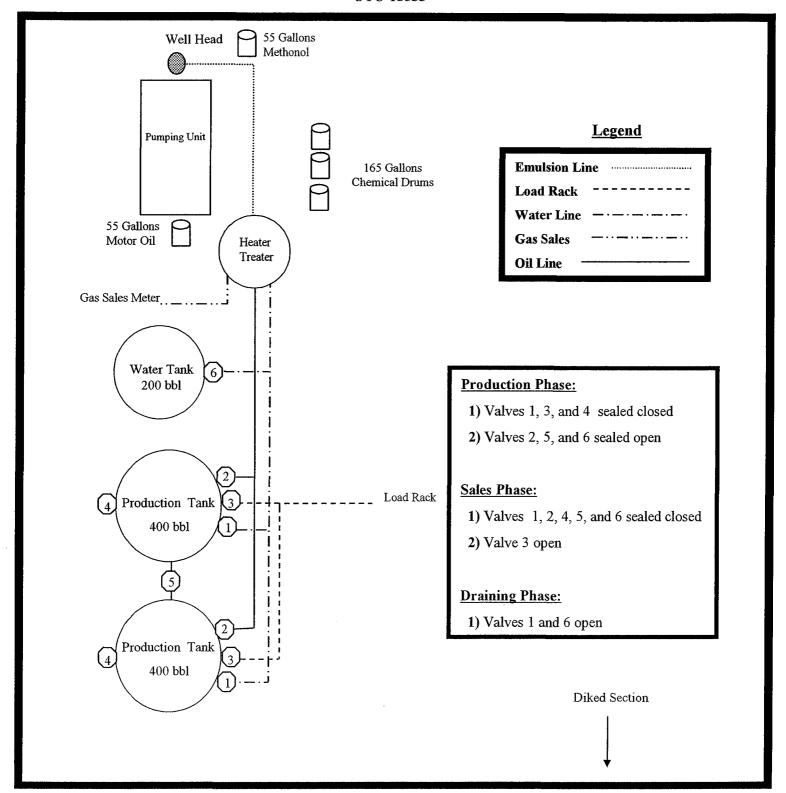

#### 4. LOCATION OF EXISTING AND/OR PROPOSED FACILITIES

All permanent surface equipment will be painted Carlsbad Canyon.

Please refer to the Monument Butte Field Standard Operating Procedure (SOP).

#### 8. ANCILLARY FACILITIES

Please refer to the Monument Butte Field SOP.

#### 9. WELL SITE LAYOUT

See attached Location Layout Diagram.