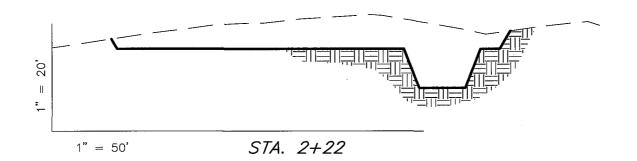

### CROSS SECTIONS

### CASTLE PEAK 14-24-9-16

NOTE: UNLESS OTHERWISE NOTED ALL CUT/FILL SLOPES ARE AT 1.5:1

# ESTIMATED EARTHWORK QUANTITIES (No Shrink or swell adjustments have been used) (Expressed in Cubic Yards)

|        | • •   |       |                         |        |
|--------|-------|-------|-------------------------|--------|
| ITEM   | CUT   | FILL  | 6" TOPSOIL              | EXCESS |
| PAD    | 3,950 | 3,950 | Topsoil is not included | 0      |
| PIT    | 640   | 0     | in Pad Cut              | 640    |
| TOTALS | 4,590 | 3,950 | 1,020                   | 640    |