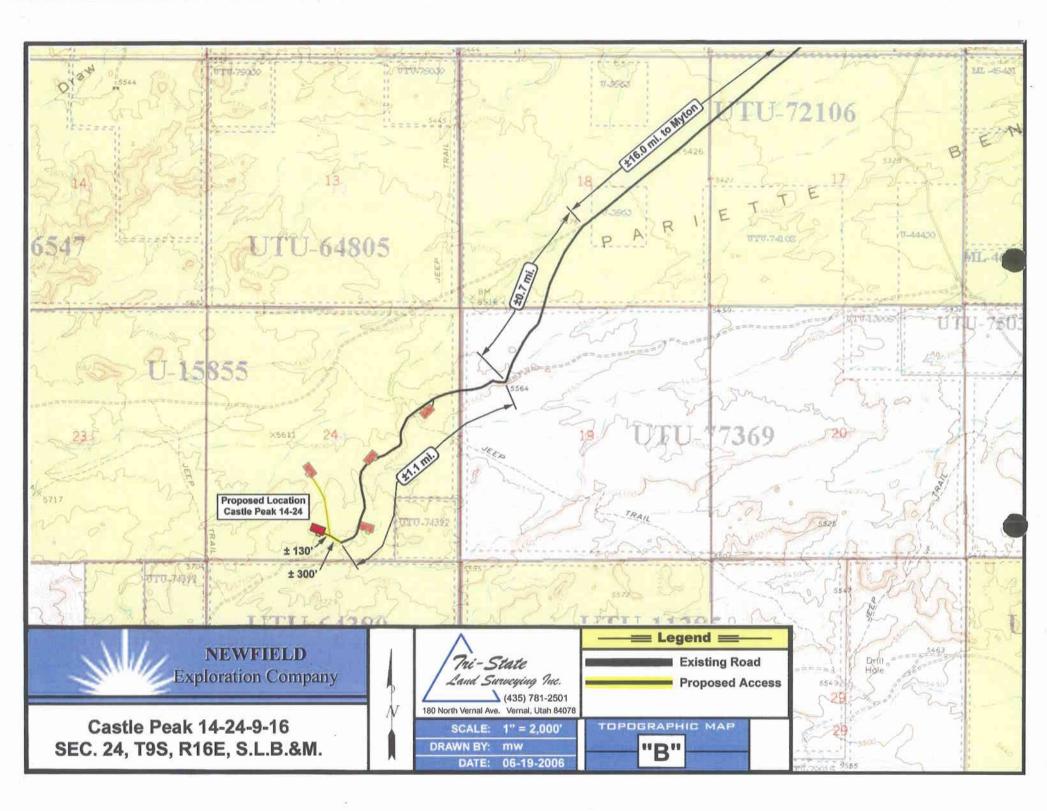

#### 2. PLANNED ACCESS ROAD

See Topographic Map "B" for the location of the proposed access road.

Newfield Production Company requests 430' of disturbed area be granted in Lease UTU-15855 to allow for construction of the planned access road. Refer to Topographic Map "B". For the planned access road a width of 60' will be needed for construction purposes with a permanent width of 30' and a running surface of 18'. The construction phase of the planned access road will last approximately (5) days. The planned access road will be an 18' crown road (9' either side of the centerline) with drainage ditches along either side of the proposed road whether it is deemed necessary in order to handle any run-off from normal meteorological conditions that are prevalent to this area. The maximum grade will be less than 8%. There will be no culverts required along this access road. There will be barrow ditches and turnouts as needed along this road. There are no fences encountered along this proposed road. There will be no new gates or cattle guards required. All construction material for this access road will be borrowed material accumulated during construction of the access road.