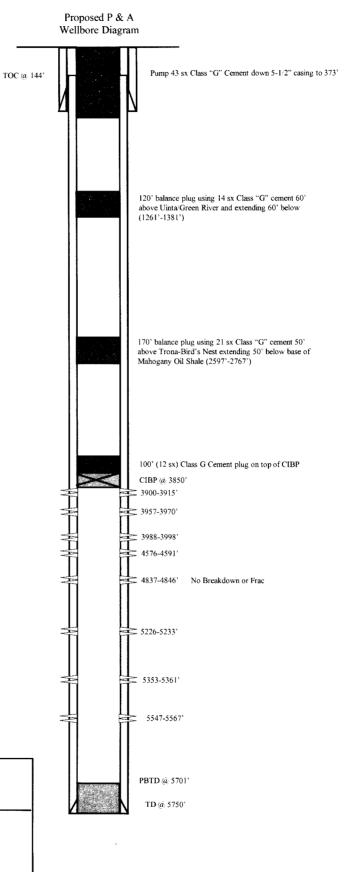

x Class "G" cement 60' above Uinta/Green River and extending 60' below                         |
| 5. | Plug #4 | Pump 43 sx Class "G" cement down 5 ½" casing to 373'                                                                      |

The approximate cost to plug and abandon this well is \$42,000.

## Federal 14-24-9-16

Spud Date: 1/18/08 Put on Production: 3/24/08 GL: 5704' KB: 5716'

## SURFACE CASING

CSG SIZE:8-5/8" GRADE: J-55 WEIGHT: 24#

LENGTH: 7 jts. (311.53') DEPTH LANDED: 323.38' HOLE SIZE: 12-14"

CEMENT DATA: 160 sxs Class "G", circ. 4 bbls to surf.

## PRODUCTION CASING

CSG SIZE: 5-1/2" GRADE: J-55 WEIGHT:15.5#

LENGTH: 135 jts (5732.19') HOLE SIZE: 7-7/8" DEPTH LANDED: 5745.44'

CEMENT DATA: 300 sxs Premlite II & 400 sxs 50/50 POZ

CEMENT TOP AT: 144' per CBL 3/10/08





Federal 14-24-9-16 617' FSL & 2285' FWL SE/SW Section 24 –T9S-R16E Duchesne Co, Utah API #43-013-33343; Lease UTU-15855 Sundry Number: 94702 API Well Number: 43013333430000

|                                                                |                                                                                                                              |                                      | 1                                                |                                                |                                                                                                                                                                                                                                                                                       |  |  |  |