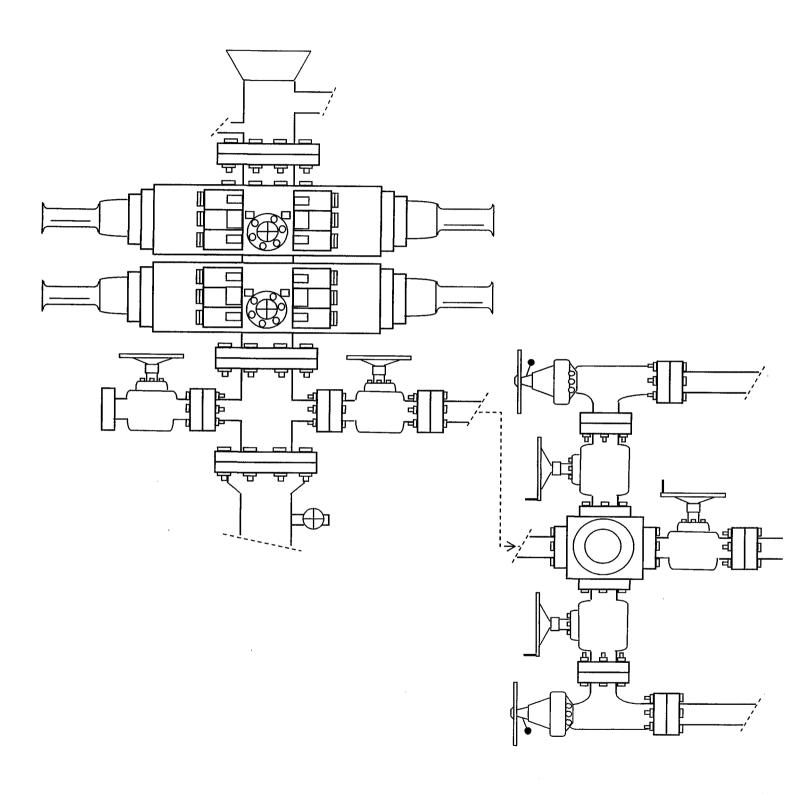

#### 5. MINIMUM SPECIFICATIONS FOR PRESSURE CONTROL:

Please refer to the Monument Butte Field SOP. See Exhibit "C".