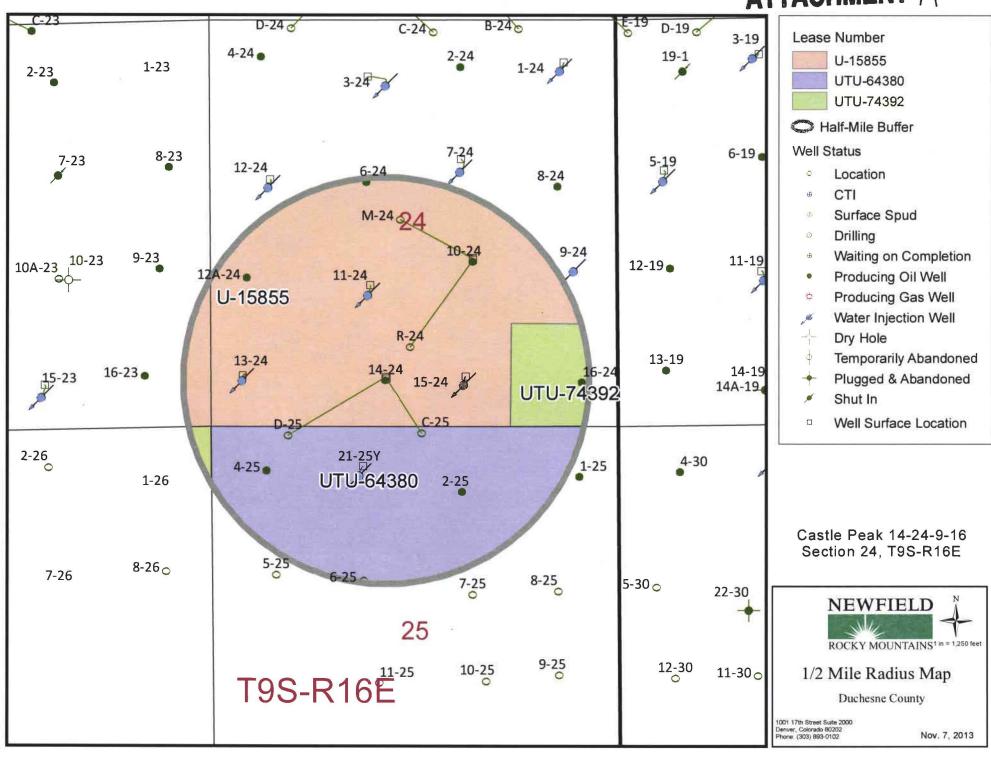

### T9S, R16E, S.L.B.&M.

♦ = SECTION CORNERS LOCATED

BASIS OF ELEV; U.S.G.S. 7-1/2 min QUAD (MYTON SE) CASTLE PEAK 14-24-9-16 (Surface Location) NAD 83 LATITUDE = 40° 00' 38.98" LONGITUDE = 110° 04' 08.56"

#### NEWFIELD PRODUCTION COMPANY

WELL LOCATION, CASTLE PEAK 14-24-9-16, LOCATED AS SHOWN IN THE SE 1/4 SW 1/4 OF SECTION 24, T9S, R16E, S.L.B.&M. DUCHESNE COUNTY, UTAH.

THIS IS TO CERTIFY THAT THE ABOVE PERT WAS PREPARED FROM FIELD CHORES OF ACTUAL SURVEYS MADE BY ME OR UNDER MY SUPERMISSION AND THAT THE SAME ARE TRUE AND SURRECT TO THE BEST OF MY KNOWLEDGE AND FELLEN NO.189377

#### TRI STATE LAND SURVEYING & CONSULTING

180 NORTH VERNAL AVE. - VERNAL, UTAH 84078 (435) 781-2501

| (40                       | 73) 701 2001      |
|---------------------------|-------------------|
| DATE SURVEYED:<br>5-12-06 | SURVEYED BY: D.P. |
| DATE DRAWN:<br>06-27-06   | DRAWN BY: F.T.M.  |
| REVISED:                  | SCALE: 1" = 1000' |

#### NEWFIELD PRODUCTION COMPANY FEDERAL #14-24-9-16 SE/SW SECTION 24, T9S, R16E DUCHESNE COUNTY, UTAH