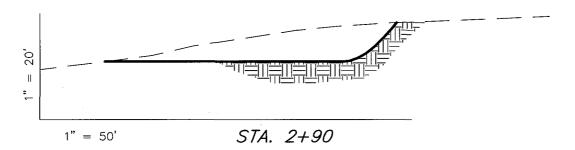

### CROSS SECTIONS

### CASTLE PEAK 14-24-9-16

NOTE: UNLESS OTHERWISE NOTED ALL CUT/FILL SLOPES ARE AT 1.5:1

# ESTIMATED EARTHWORK QUANTITIES (No Shrink or swell adjustments have been used) (Expressed in Cubic Yards)

|        | • •   |       |                         |        |
|--------|-------|-------|-------------------------|--------|
| ITEM   | CUT   | FILL  | 6" TOPSOIL              | EXCESS |
| PAD    | 3,950 | 3,950 | Topsoil is not included | 0      |
| PIT    | 640   | 0     | in Pad Cut              | 640    |
| TOTALS | 4,590 | 3,950 | 1,020                   | 640    |