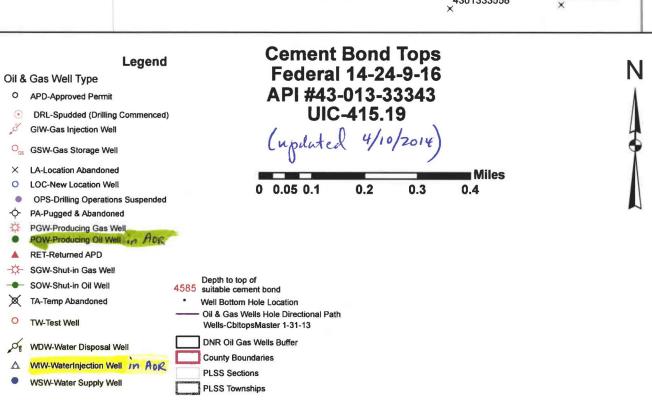

#### NEWFIELD PRODUCTION COMPANY FEDERAL #14-24-9-16 SE/SW SECTION 24, T9S, R16E DUCHESNE COUNTY, UTAH