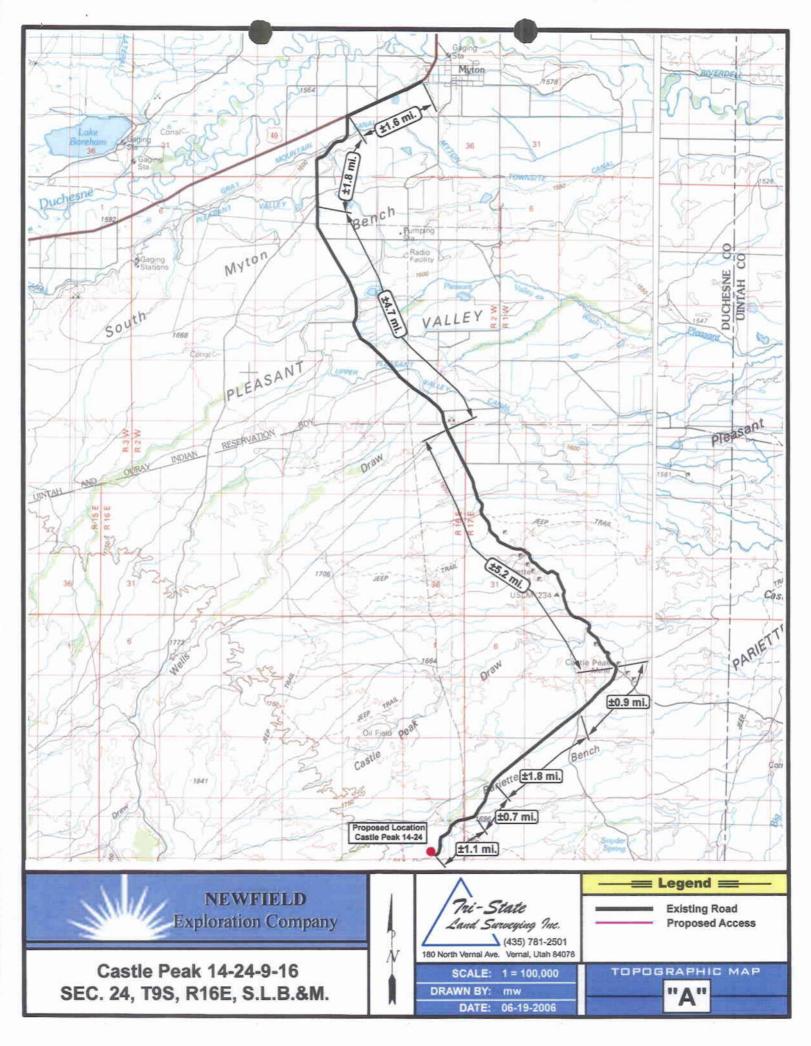

#### 1. EXISTING ROADS

See attached Topographic Map "A"

To reach Newfield Production Company well location site Federal #14-24-9-16 located in the SE 1/4 SW 1/4 Section 24, T9S, R16E, Duchesne County, Utah:

Proceed southwesterly out of Myton, Utah along Highway 40 - 1.6 miles  $\pm$  to the junction of this highway and UT State Hwy 53; proceed southeasterly along Hwy 53 - 11.7 miles  $\pm$  to it's junction with an existing road to the southwest; proceed southwesterly -4.5 miles  $\pm$  to it's junction with the beginning of the proposed access road; proceed northwesterly along the proposed access road  $-430^{\circ}\pm$  to the proposed well location.