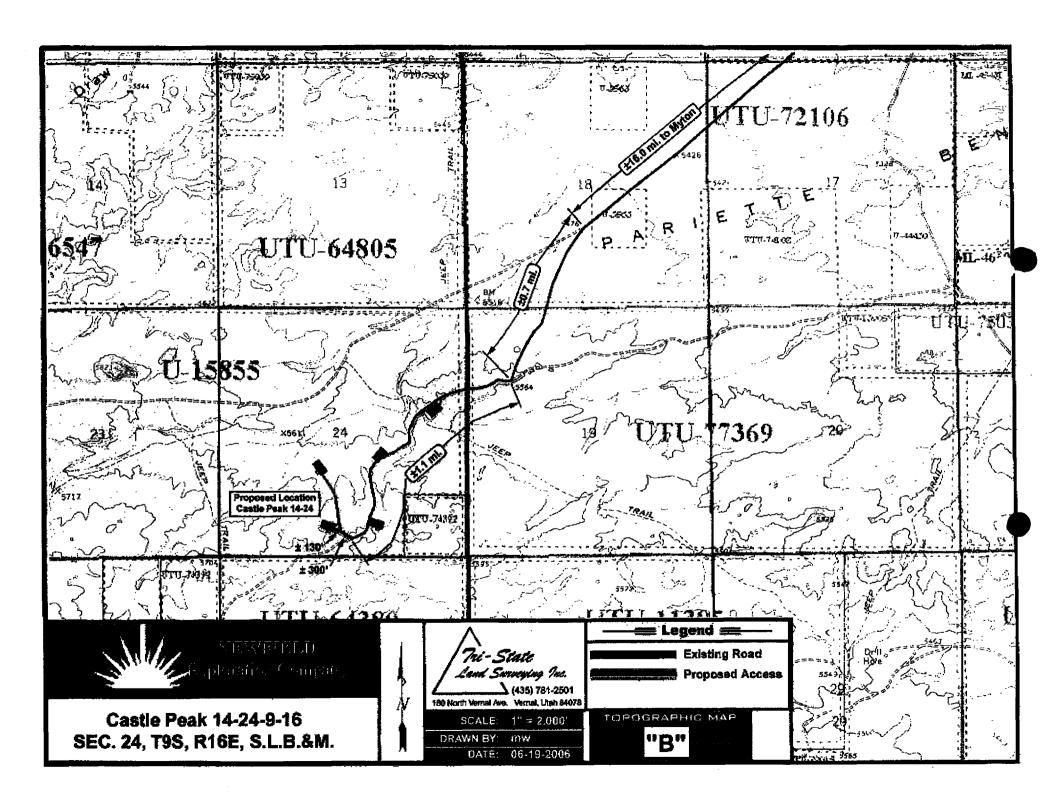

#### 9. WELL SITE LAYOUT

See attached Location Layout Diagram.

### CASTLE PEAK 14-24-9-16

NOTE: UNLESS OTHERWISE NOTED ALL CUT/FILL SLOPES ARE AT 1.5:1

# ESTIMATED EARTHWORK QUANTITIES (No Shrink or swell adjustments have been used) (Expressed in Cubic Yards)

|        | • •   |       |                         |        |
|--------|-------|-------|-------------------------|--------|
| ITEM   | CUT   | FILL  | 6" TOPSOIL              | EXCESS |
| PAD    | 3,950 | 3,950 | Topsoil is not included | 0      |
| PIT    | 640   | 0     | in Pad Cut              | 640    |
| TOTALS | 4,590 | 3,950 | 1,020                   | 640    |