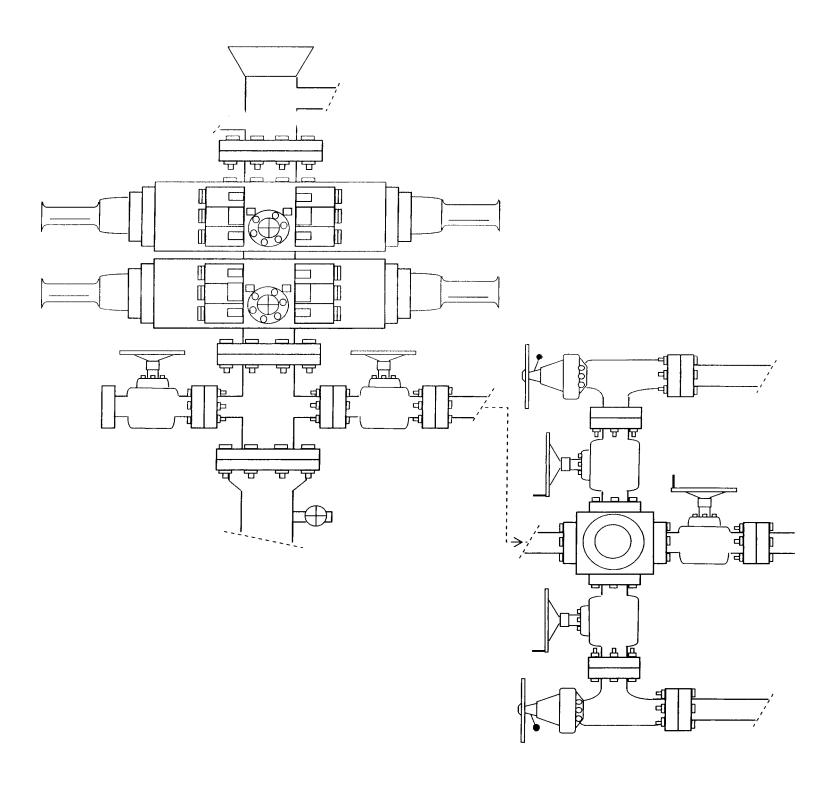

### 5. MINIMUM SPECIFICATIONS FOR PRESSURE CONTROL:

Please refer to the Monument Butte Field SOP. See Exhibit "C".