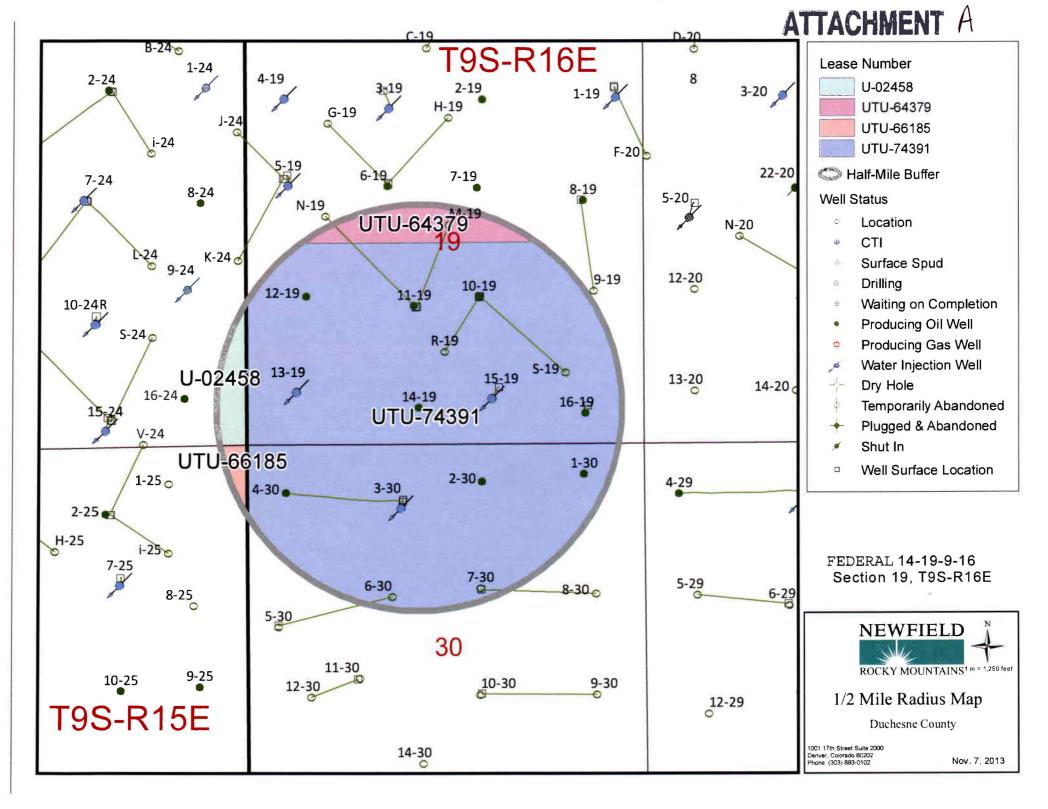

## NEWFIELD PRODUCTION COMPANY FEDERAL #14-19-9-16 SE/SW SECTION 19, T9S, R16E DUCHESNE COUNTY, UTAH

#### **Exceptional Spacing**

According to Rule R649-3-2, which governs the location of wells in the State of Utah, Newfield Production is required to request administrative approval for a location exception from all non-unitized lease interest owners within a 460-foot radius of the new proposed location. Our Land Department in Denver has been notified of this exception location and will submit the required Exception Location Letter to all affected lease interest owners.

The locations are found within the two federal leases referenced above. The drillsite leases and all surrounding acreage within a four hundred sixty foot (460') radius of the proposed location are owned by Newfield Production Company, Yates Petroleum Corporation, Yates Drilling Company, Myco Industries, Inc. and Abo Petroleum Corporation. We have contacted these owners and their consent to this location is attached.

RECEIVED
JUN 0 8 2006

DIV. OF OIL, GAS & MINING

Exception Locations
Federal 11-19-9-16; Federal 14-19-9-16; UTU-74391
Federal 10-22-9-16; Federal 15-22-9-16; UTU-74392

Please be advised that Yates Petroleum Corporation, Yates Drilling Company, Myco Industries. Inc. and Abo Petroleum Corporation do not have an objection to the proposed locations of the aforementioned wells.