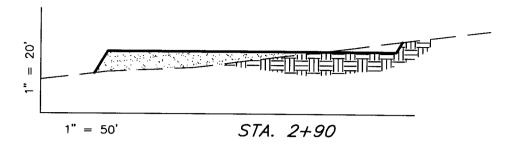

## NEWFIELD PRODUCTION COMPANY

CROSS SECTIONS

9 MILE 14-19-9-16

ESTIMATED EARTHWORK QUANTITIES
(No Shrink or swell adjustments have been used)
(Expressed in Cubic Yards)

| ITEM   | CUT   | FILL  | 6" TOPSOIL              | EXCESS |
|--------|-------|-------|-------------------------|--------|
| PAD    | 2,290 | 2,920 | Topsoil is not included | 0      |
| PIT    | 640   | 0     | in Pad Cut              | 640    |
| TOTALS | 3,560 | 2,920 | 1,020                   | 640    |

NOTE: UNLESS OTHERWISE NOTED ALL CUT/FILL SLOPES ARE AT 1.5:1

| SURVEYED BY: | C.M.    | SCALE: | 1" = 50' |
|--------------|---------|--------|----------|
| DRAWN BY:    | F. T.M. | DATE:  | 04-13-06 |