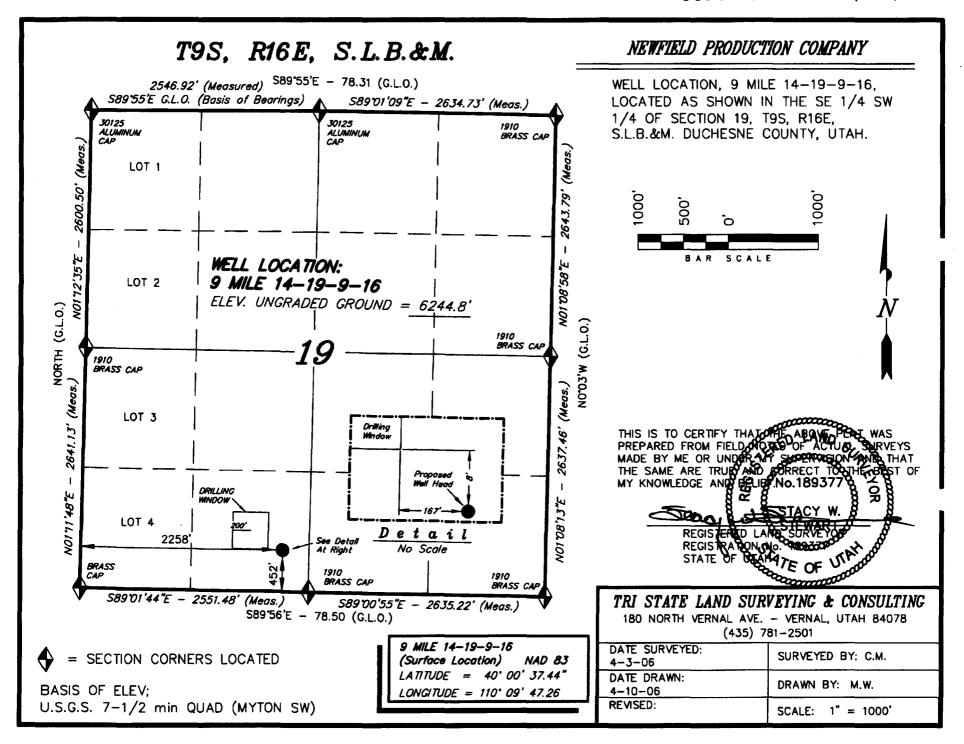

## T9S, R16E, S.L.B.&M.

= SECTION CORNERS LOCATED

BASIS OF ELEV; U.S.G.S. 7-1/2 min QUAD (MYTON SW) 9 MILE 14-19-9-16 (Surface Location) NAD 83 LATITUDE = 40°00'37.44" LONGITUDE = 110°09'47.26

## NEWFIELD PRODUCTION COMPANY

WELL LOCATION, 9 MILE 14-19-9-16, LOCATED AS SHOWN IN THE SE 1/4 SW 1/4 OF SECTION 19, T9S, R16E, S.L.B.&M. DUCHESNE COUNTY, UTAH.

THIS IS TO CERTIFY THAT THE ABOVE PLAT WAS PREPARED FROM FIELD NOTES OF ACTUAL SURVEYS MADE BY ME OR UNDER MY SUPPRISON AND THAT THE SAME ARE TRUE AND CORRECT TO THE BEST OF MY KNOWLEDGE AND FELIEF. No. 189377

REGISTERED LAND SURVEYOR REGISTRATION (No. 1993-1997)
STATE OF STAMP OF OF

## TRI STATE LAND SURVEYING & CONSULTING

180 NORTH VERNAL AVE. - VERNAL, UTAH 84078 (435) 781-2501

| DATE SURVEYED: |                   |
|----------------|-------------------|
| 4-3-06         | SURVEYED BY: C.M. |
| DATE DRAWN:    | DRAWN BY: M.W.    |
| 4-10-06        | DRAWN DT. W.W.    |
| REVISED:       | SCALE: 1" = 1000' |