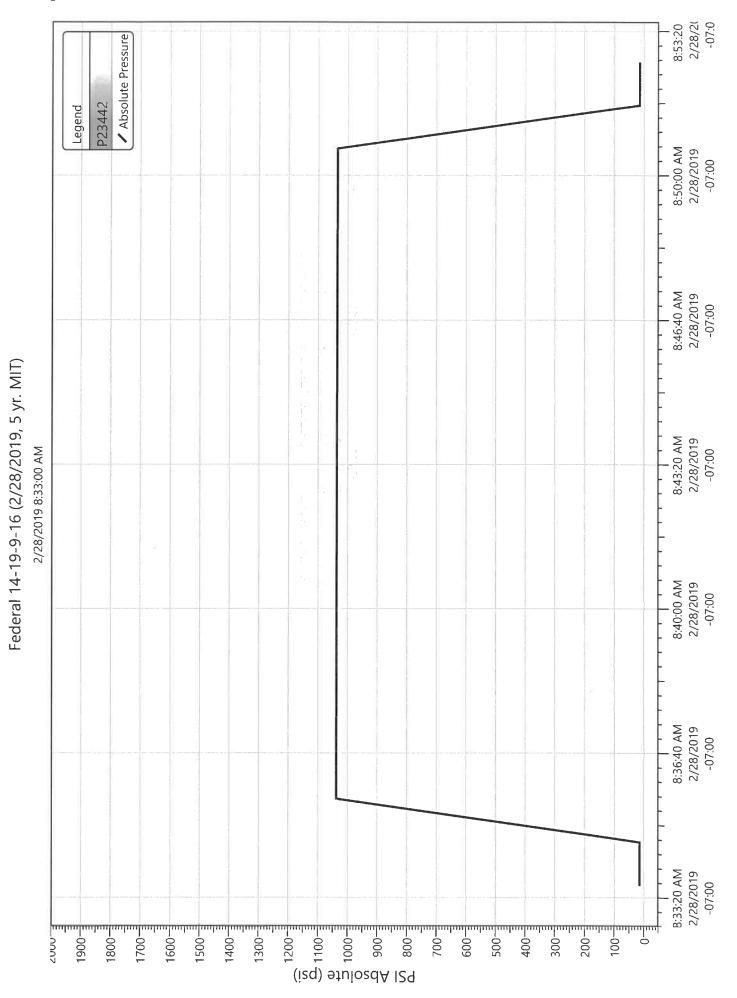

| psig       |          |             |
| minutes                            |                    |     | psig    |                   |       | psig       |          |             |
| RESULT (>>)                        | -Pass              | {   | } Fail  | { } Pass          |       | { } F      | Fail     | 1           |
| Does the annulus pressure build be | ack up after test? |     | { } Y   | es ()             | No    |            |          | <b>=</b> 11 |

Additional comments for mechanical integrity pressure test, such as volume of fluid added to annulus and bled back at end of test, reason for failing test (casing head leak, tubing leak, other), etc.:

Signature of Witness

Signature of Person Conducting Test:

Everet thrub

Sundry Number: 94469 API Well Number: 43013331610000



Division of Oil, Gas and Mining

Operator Change/Name Change Worksheet-for State use only

| Effective Date:             | 1/24/2020                |  |
|-----------------------------|--------------------------|--|
| FORMER OPERATOR:            | NEW OPERATOR:            |  |
| Newfield Production Company | Ovintiv Production, Inc. |  |
|                             |                          |  |
| Groups:                     |                          |  |
| Greater Monument Butte      |                          |  |

WELL INFORMATION:

| Well Name         | API Number | Town | Dir | Range | Dir | Sec | Entity Number | Туре | Status |
|-------------------|------------|------|-----|-------|-----|-----|---------------|------|--------|
| See Attached List |            |      |     |