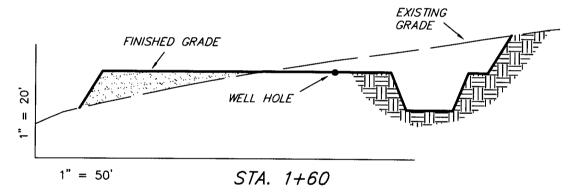

## NEWFIELD PRODUCTION COMPANY

CROSS SECTIONS

9 MILE 14-19-9-16

ESTIMATED EARTHWORK QUANTITIES
(No Shrink or swell adjustments have been used)
(Expressed in Cubic Yards)

| ITEM   | CUT   | FILL  | 6" TOPSOIL              | EXCESS |
|--------|-------|-------|-------------------------|--------|
| PAD    | 2,290 | 2,920 | Topsoil is not included | 0      |
| PIT    | 640   | 0     | in Pad Cut              | 640    |
| TOTALS | 3,560 | 2,920 | 1,020                   | 640    |

NOTE: UNLESS OTHERWISE NOTED ALL CUT/FILL SLOPES ARE AT 1.5:1

| SURVEYED BY: | C.M.    | SCALE: | 1" = 50' |
|--------------|---------|--------|----------|
| DRAWN BY:    | F. T.M. | DATE:  | 04-13-06 |