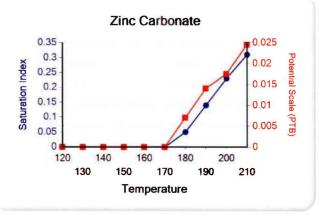

| 0.00 | 0.00              | 0.00 | 8.06           | 4.64 |
| 120.00       | 60.00 | 0.00                            | 0.00 | 0.00 | 0.00 | 0.00                | 0.00 | 0.00              | 0.00 | 10.09           | 0.02 | 0.00           | 0.00 | 0.00              | 0.00 | 7.73           | 4.64 |

These scales have positive scaling potential under initial temperature and pressure: Calcium Carbonate Iron Sulfide Iron Carbonate Zinc Sulfide Zinc Carbonate Lead Sulfide Mg Silicate Fe Silicate

These scales have positive scaling potential under final temperature and pressure: Barium Sulfate Iron Sulfide Iron Carbonate Zinc Sulfide Lead Sulfide Fe Silicate









Ethics

#### **Multi-Chem Analytical Laboratory**

1553 East Highway 40 Vernal, UT 84078



#### Water Analysis Report









## ATTACHMENT F

**Multi-Chem Analytical Laboratory** 

1553 East Highway 40 Vernal, UT 84078



Water Analysis Report





#### **Multi-Chem Analytical Laboratory**

1553 East Highway 40 Vernal, UT 84078

Units of Measurement: Standard



#### Water Analysis Report

Production Company:

**NEWFIELD PRODUCTION** 

Well Name:

**SWDIF** 

Sample Point: Sample Date:

After Filter

Sample ID:

12/4/2012 WA-229142

Sales Rep: Michael McBride Lab Tech: Gary Peterson

> Scaling potential predicted using ScaleSoftPitzer from Brine Chemistry Consortium (Rice University)

| Sample Specific              | S         | N. Ohi at Tes   | Analysis @ Prop | perties in Sample Specifics   |         |
|------------------------------|-----------|-----------------|-----------------|------------------------