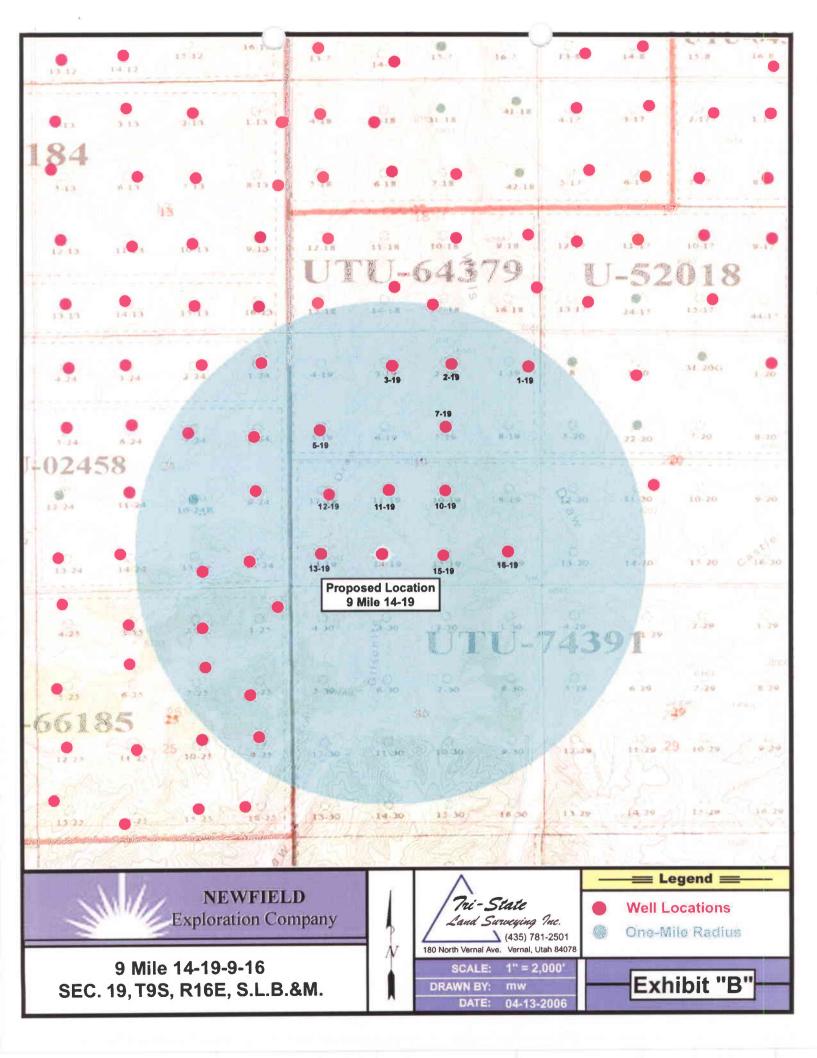

#### 3. LOCATION OF EXISTING WELLS

Refer to Exhibit "B".

## T9S, R16E, S.L.B.&M.

= SECTION CORNERS LOCATED

BASIS OF ELEV; U.S.G.S. 7-1/2 min QUAD (MYTON SW) 9 MILE 14-19-9-16 (Surface Location) NAD 83 LATITUDE = 40°00'37.44" LONGITUDE = 110°09'47.26

## NEWFIELD PRODUCTION COMPANY

WELL LOCATION, 9 MILE 14-19-9-16, LOCATED AS SHOWN IN THE SE 1/4 SW 1/4 OF SECTION 19, T9S, R16E, S.L.B.&M. DUCHESNE COUNTY, UTAH.

THIS IS TO CERTIFY THAT THE ABOVE PLAT WAS PREPARED FROM FIELD NOTES OF ACTUAL SURVEYS MADE BY ME OR UNDER MY SUPPRISON AND THAT THE SAME ARE TRUE AND CORRECT TO THE BEST OF MY KNOWLEDGE AND FELIEF. No. 189377