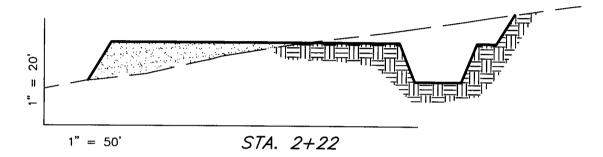

## NEWFIELD PRODUCTION COMPANY

CROSS SECTIONS

9 MILE 14-19-9-16

ESTIMATED EARTHWORK QUANTITIES
(No Shrink or swell adjustments have been used)
(Expressed in Cubic Yards)

| ITEM   | CUT   | FILL  | 6" TOPSOIL              | EXCESS |
|--------|-------|-------|-------------------------|--------|
| PAD    | 2,290 | 2,920 | Topsoil is not included | 0      |
| PIT    | 640   | 0     | in Pad Cut              | 640    |
| TOTALS | 3,560 | 2,920 | 1,020                   | 640    |

NOTE: UNLESS OTHERWISE NOTED ALL CUT/FILL SLOPES ARE AT 1.5:1

| SURVEYED BY: | C.M.    | SCALE: | 1" = 50' |
|--------------|---------|--------|----------|
| DRAWN BY:    | F. T.M. | DATE:  | 04-13-06 |