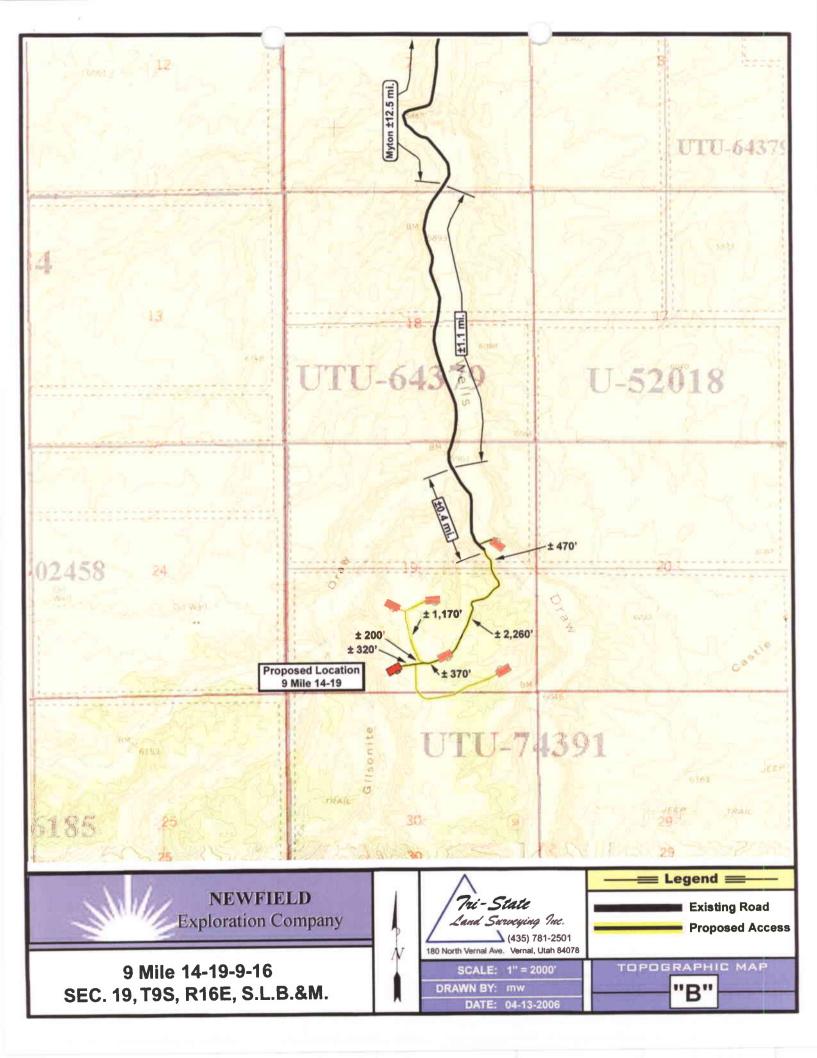

#### 2. PLANNED ACCESS ROAD

See Topographic Map "B" for the location of the proposed access road.

For the Federal #14-19-9-16 Newfield Production Company requests a 470' ROW be granted in Lease UTU-64379 and 3150' of disturbed area be granted in Lease UTU-74391 to allow for construction of the proposed access road. Refer to Topographic Map "B". The proposed access road will be an 18' crown road (9' either side of the centerline) with drainage ditches along either side of the proposed road whether it is deemed necessary in order to handle any run-off from normal meteorological conditions that are prevalent to this area. The maximum grade will be less than 8%. There will be no culverts required along this access road. There will be barrow ditches and turnouts as needed along this road. There are no fences encountered along this proposed road. There will be no new gates or cattle guards required. All construction material for this access road will be borrowed material accumulated during construction of the access road.