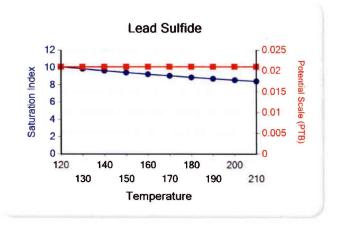

00           | 0.00 | 0.00              | 0.00 | 8.06           | 4.64 |
| 120.00       | 60.00 | 0.00                            | 0.00 | 0.00 | 0.00 | 0.00                | 0.00 | 0.00              | 0.00 | 10.09           | 0.02 | 0.00           | 0.00 | 0.00              | 0.00 | 7.73           | 4.64 |

These scales have positive scaling potential under initial temperature and pressure: Calcium Carbonate Iron Sulfide Iron Carbonate Zinc Sulfide Zinc Carbonate Lead Sulfide Mg Silicate Fe Silicate

These scales have positive scaling potential under final temperature and pressure: Barium Sulfate Iron Sulfide Iron Carbonate Zinc Sulfide Lead Sulfide Fe Silicate









Ethics

#### **Multi-Chem Analytical Laboratory**

1553 East Highway 40 Vernal, UT 84078



#### Water Analysis Report









## ATTACHMENT F

**Multi-Chem Analytical Laboratory** 

1553 East Highway 40 Vernal, UT 84078



Water Analysis Report





#### **Multi-Chem Analytical Laboratory**

1553 East Highway 40 Vernal, UT 84078

Units of Measurement: Standard



#### Water Analysis Report

Production Company:

**NEWFIELD PRODUCTION** 

Well Name:

**SWDIF** 

Sample Point: Sample Date:

After Filter

Sample ID:

12/4/2012 WA-229142

Sales Rep: Michael McBride Lab Tech: Gary Peterson

> Scaling potential predicted using ScaleSoftPitzer from Brine Chemistry Consortium (Rice University)

| Sample Specific              | S         | N. Ohi at Tes   | Analysis @ Prop | perties in Sample Specifics   |         |
|------------------------------|-----------|-----------------|-----------------|--------------------