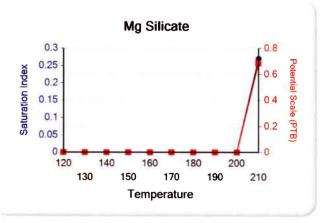

| 0.00 | 0.00              | 0.00 | 8.06           | 4.64 |
| 120.00       | 60.00 | 0.00                            | 0.00 | 0.00 | 0.00 | 0.00                | 0.00 | 0.00              | 0.00 | 10.09           | 0.02 | 0.00           | 0.00 | 0.00              | 0.00 | 7.73           | 4.64 |

These scales have positive scaling potential under initial temperature and pressure: Calcium Carbonate Iron Sulfide Iron Carbonate Zinc Sulfide Zinc Carbonate Lead Sulfide Mg Silicate Fe Silicate

These scales have positive scaling potential under final temperature and pressure: Barium Sulfate Iron Sulfide Iron Carbonate Zinc Sulfide Lead Sulfide Fe Silicate









Ethics

#### **Multi-Chem Analytical Laboratory**

1553 East Highway 40 Vernal, UT 84078



#### Water Analysis Report









## ATTACHMENT F

**Multi-Chem Analytical Laboratory** 

1553 East Highway 40 Vernal, UT 84078



Water Analysis Report





#### **Multi-Chem Analytical Laboratory**

1553 East Highway 40 Vernal, UT 84078

Units of Measurement: Standard



#### Water Analysis Report

Production Company:

**NEWFIELD PRODUCTION** 

Well Name:

**SWDIF** 

Sample Point: Sample Date:

After Filter

Sample ID:

12/4/2012 WA-229142

Sales Rep: Michael McBride Lab Tech: Gary Peterson

> Scaling potential predicted using ScaleSoftPitzer from Brine Chemistry Consortium (Rice University)

| Sample Specific              | S         | N. Ohi at Tes   | Analysis @ Prop | perties in Sample Specifics   |         |
|------------------------------|-----------|-----------------|-----------------|--------------------------