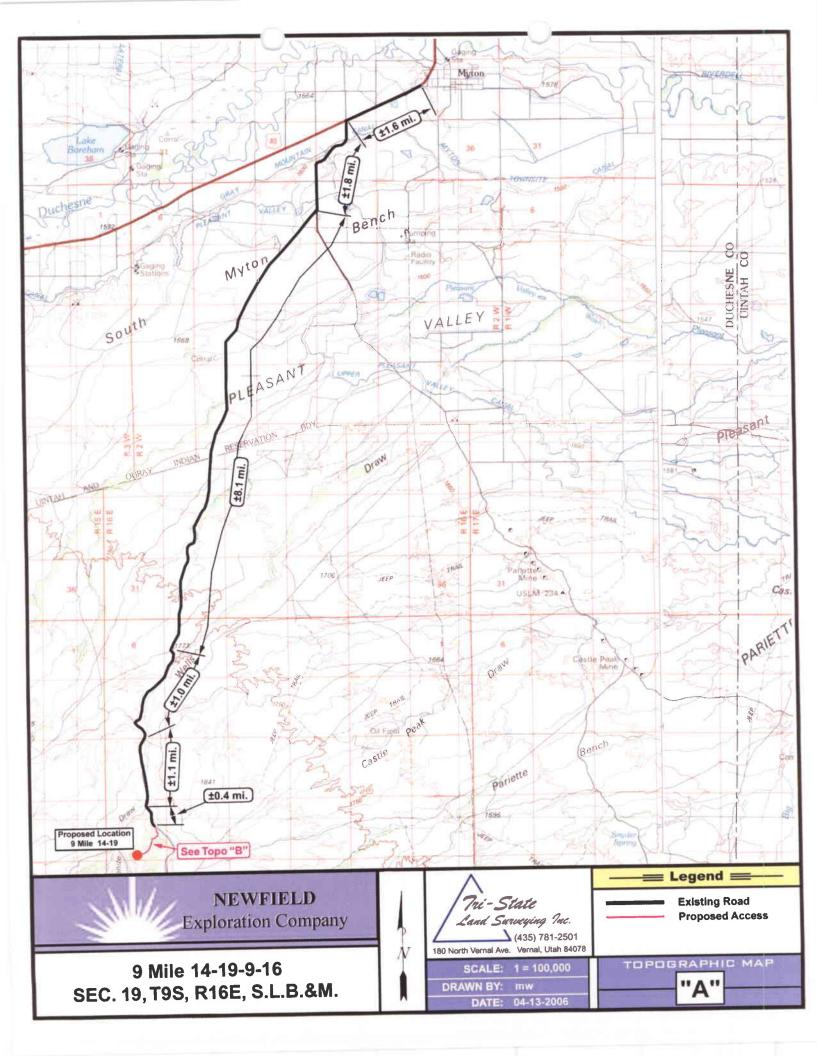

#### 1. EXISTING ROADS

See attached Topographic Map "A"

To reach Newfield Production Company well location site Federal #14-19-9-16 located in the SE 1/4 SW 1/4 Section 19, T9S, R16E, Duchesne County, Utah:

Proceed southwesterly out of Myton, Utah along Highway 40 - 1.6 miles  $\pm$  to the junction of this highway and UT State Hwy 53; proceed southwesterly -12.0 miles  $\pm$  to it's junction with an existing road to the southeast; proceed southeasterly -0.4 miles  $\pm$  to it's junction with the beginning of the proposed access road; proceed along the proposed access road -0.6 miles  $\pm$  passing the 15-19-9-16 location to the proposed well location.