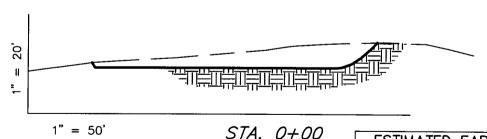

## NEWFIELD PRODUCTION COMPANY

CROSS SECTIONS

9 MILE 14-19-9-16

ESTIMATED EARTHWORK QUANTITIES
(No Shrink or swell adjustments have been used)
(Expressed in Cubic Yards)

| ITEM   | CUT   | FILL  | 6" TOPSOIL              | EXCESS |
|--------|-------|-------|-------------------------|--------|
| PAD    | 2,290 | 2,920 | Topsoil is not included | 0      |
| PIT    | 640   | 0     | in Pad Cut              | 640    |
| TOTALS | 3,560 | 2,920 | 1,020                   | 640    |

NOTE: UNLESS OTHERWISE NOTED ALL CUT/FILL SLOPES ARE AT 1.5:1

| SURVEYED BY: | C.M.    | SCALE: | 1" = 50' |
|--------------|---------|--------|----------|
| DRAWN BY:    | F. T.M. | DATE:  | 04-13-06 |