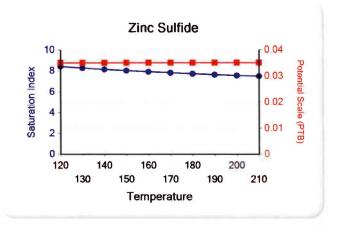

| 0.00 | 0.00              | 0.00 | 8.06           | 4.64 |
| 120.00       | 60.00 | 0.00                            | 0.00 | 0.00 | 0.00 | 0.00                | 0.00 | 0.00              | 0.00 | 10.09           | 0.02 | 0.00           | 0.00 | 0.00              | 0.00 | 7.73           | 4.64 |

These scales have positive scaling potential under initial temperature and pressure: Calcium Carbonate Iron Sulfide Iron Carbonate Zinc Sulfide Zinc Carbonate Lead Sulfide Mg Silicate Fe Silicate

These scales have positive scaling potential under final temperature and pressure: Barium Sulfate Iron Sulfide Iron Carbonate Zinc Sulfide Lead Sulfide Fe Silicate









Ethics

#### **Multi-Chem Analytical Laboratory**

1553 East Highway 40 Vernal, UT 84078



#### Water Analysis Report









## ATTACHMENT F

**Multi-Chem Analytical Laboratory** 

1553 East Highway 40 Vernal, UT 84078



Water Analysis Report





#### **Multi-Chem Analytical Laboratory**

1553 East Highway 40 Vernal, UT 84078

Units of Measurement: Standard



#### Water Analysis Report

Production Company:

**NEWFIELD PRODUCTION** 

Well Name:

**SWDIF** 

Sample Point: Sample Date:

After Filter

Sample ID:

12/4/2012 WA-229142

Sales Rep: Michael McBride Lab Tech: Gary Peterson

> Scaling potential predicted using ScaleSoftPitzer from Brine Chemistry Consortium (Rice University)

| Sample Specific              | S         | N. Ohi at Tes   | Analysis @ Prop | perties in Sample Specifics   |         |
|------------------------------|-----------|-----------------|-----------------|----------------------