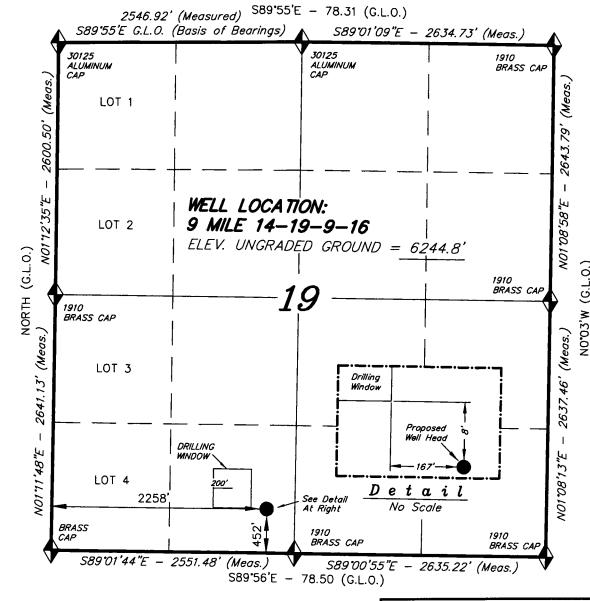

## T9S, R16E, S.L.B.&M.

= SECTION CORNERS LOCATED

BASIS OF ELEV; U.S.G.S. 7-1/2 min QUAD (MYTON SW) 9 MILE 14-19-9-16 (Surface Location) NAD 83 LATITUDE = 40°00'37.44" LONGITUDE = 110°09'47.26

## NEWFIELD PRODUCTION COMPANY

WELL LOCATION, 9 MILE 14-19-9-16, LOCATED AS SHOWN IN THE SE 1/4 SW 1/4 OF SECTION 19, T9S, R16E, S.L.B.&M. DUCHESNE COUNTY, UTAH.

THIS IS TO CERTIFY THAT THE ABOVE PLAT WAS PREPARED FROM FIELD NOTES OF ACTUAL SURVEYS MADE BY ME OR UNDER MY SUPPRISON AND THAT THE SAME ARE TRUE AND CORRECT TO THE BEST OF MY KNOWLEDGE AND FELIEF. No. 189377

REGISTERED LAND SURVEYOR REGISTRATION (No. 1993-1997)
STATE OF STAMP OF OF

## TRI STATE LAND SURVEYING & CONSULTING

180 NORTH VERNAL AVE. - VERNAL, UTAH 84078 (435) 781-2501

| DATE SURVEYED: |                   |
|----------------|-------------------|
| 4-3-06         | SURVEYED BY: C.M. |
| DATE DRAWN:    | DRAWN BY: M.W.    |
| 4-10-06        | DRAWN DT. W.W.    |
| REVISED:       | SCALE: 1" = 1000' |