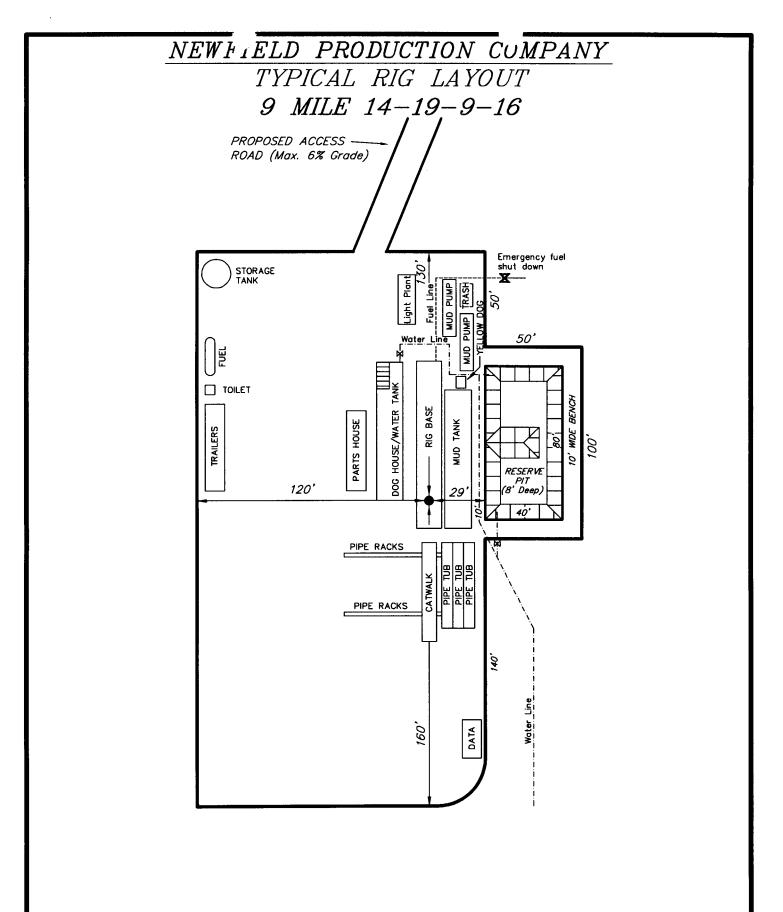

#### 9. WELL SITE LAYOUT

See attached Location Layout Diagram.

For the Federal #14-19-9-16 Newfield Production Company requests a 470' ROW be granted in Lease UTU-64379 and 3150' of disturbed area be granted in Lease UTU-74391 to allow for construction of the proposed access road. Refer to Topographic Map "B". The proposed access road will be an 18' crown road (9' either side of the centerline) with drainage ditches along either side of the proposed road whether it is deemed necessary in order to handle any run-off from normal meteorological conditions that are prevalent to this area. The maximum grade will be less than 8%. There will be no culverts required along this access road. There will be barrow ditches and turnouts as needed along this road. There are no fences encountered along this proposed road. There will be no new gates or cattle guards required. All construction material for this access road will be borrowed material accumulated during construction of the access road.

Newfield Production Company requests a 470' ROW in Lease UTU-64379 and 3150' of disturbed area be granted in Lease UTU-74391 to allow for construction of the proposed gas lines. It is proposed that the ROW and disturbed area will be 50' wide to allow for construction of a buried 6" gas gathering line, and a buried 3" poly fuel gas line. Both lines will tie in to the existing pipeline infrastructure. **Refer to Topographic Map "C."** For a ROW plan of development, please refer to the Monument Butte Field SOP.