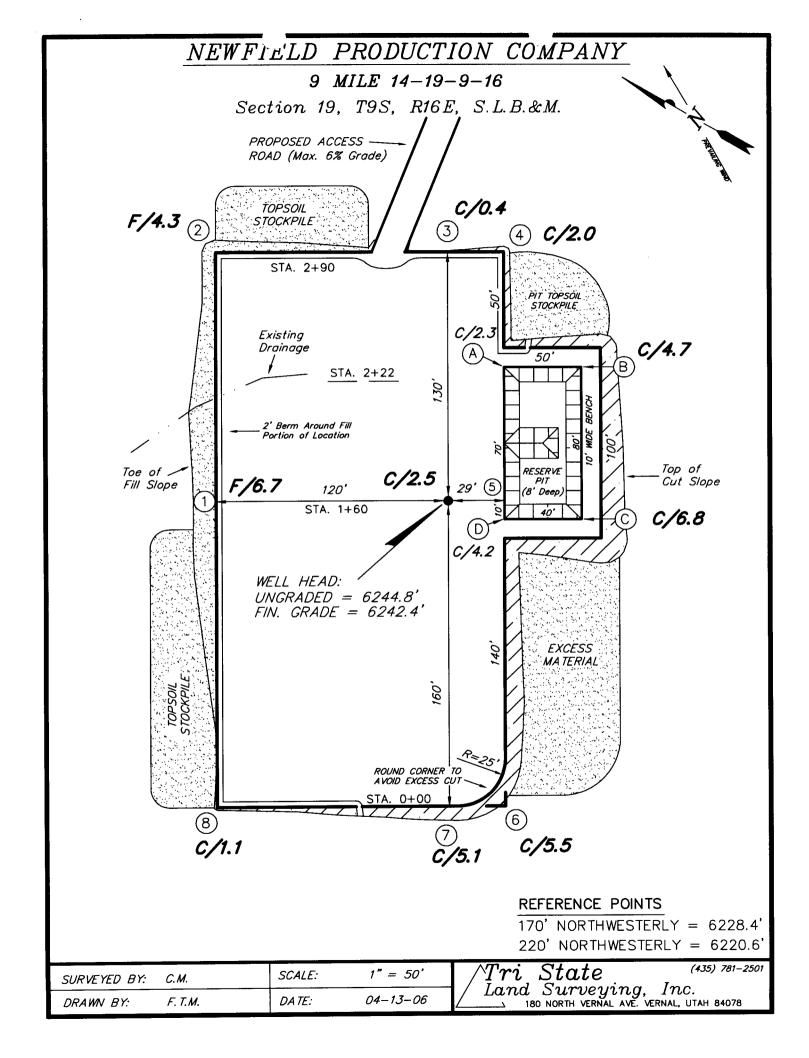

## NEWFIELD PRODUCTION COMPANY FEDERAL #14-19-9-16 SE/SW SECTION 19, T9S, R16E DUCHESNE COUNTY, UTAH

#### 9. WELL SITE LAYOUT

See attached Location Layout Diagram.

For the Federal #14-19-9-16 Newfield Production Company requests a 470' ROW be granted in Lease UTU-64379 and 3150' of disturbed area be granted in Lease UTU-74391 to allow for construction of the proposed access road. Refer to Topographic Map "B". The proposed access road will be an 18' crown road (9' either side of the centerline) with drainage ditches along either side of the proposed road whether it is deemed necessary in order to handle any run-off from normal meteorological conditions that are prevalent to this area. The maximum grade will be less than 8%. There will be no culverts required along this access road. There will be barrow ditches and turnouts as needed along this road. There are no fences encountered along this proposed road. There will be no new gates or cattle guards required. All construction material for this access road will be borrowed material accumulated during construction of the access road.

## NEWFIELD PRODUCTION COMPANY

CROSS SECTIONS

9 MILE 14-19-9-16

ESTIMATED EARTHWORK QUANTITIES
(No Shrink or swell adjustments have been used)
(Expressed in Cubic Yards)

| ITEM   | CUT   | FILL  | 6" TOPSOIL              | EXCESS |
|--------|-------|-------|-------------------------|--------|
| PAD    | 2,290 | 2,920 | Topsoil is not included | 0      |
| PIT    | 640   | 0     | in Pad Cut              | 640    |
| TOTALS | 3,560 | 2,920 | 1,020                   | 640    |

NOTE: UNLESS OTHERWISE NOTED ALL CUT/FILL SLOPES ARE AT 1.5:1

| SURVEYED BY: | C.M.    | SCALE: | 1" = 50' |
|--------------|---------|--------|----------|
| DRAWN BY:    | F. T.M. | DATE:  | 04-13-06 |