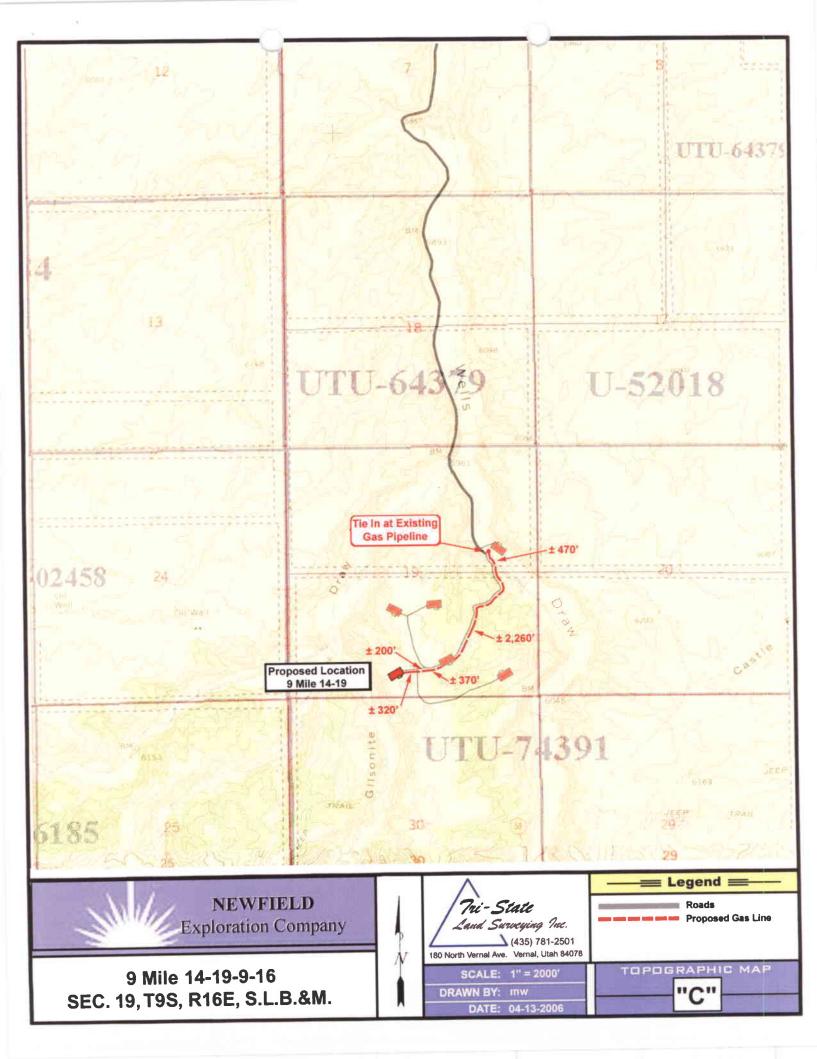

Newfield Production Company requests a 470' ROW in Lease UTU-64379 and 3150' of disturbed area be granted in Lease UTU-74391 to allow for construction of the proposed gas lines. It is proposed that the ROW and disturbed area will be 50' wide to allow for construction of a buried 6" gas gathering line, and a buried 3" poly fuel gas line. Both lines will tie in to the existing pipeline infrastructure. **Refer to Topographic Map "C."** For a ROW plan of development, please refer to the Monument Butte Field SOP.