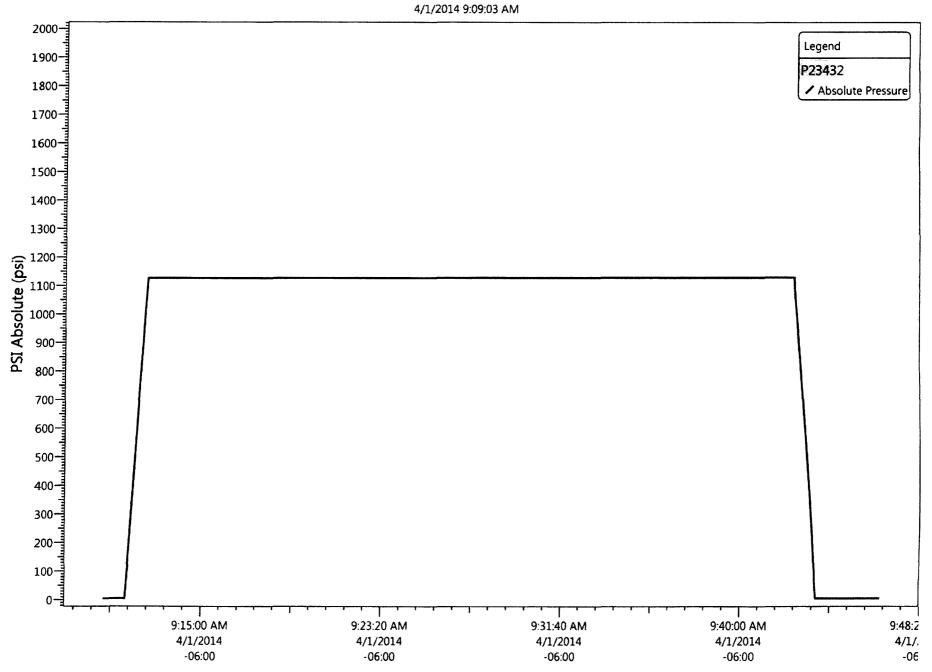

|                             | psig             |   |
| 55<br>60 min                                                                      |                             | psig<br>psig     |   |
| Tubing pressure:                                                                  | 560                         | psig             |   |
| Result:                                                                           | Pass                        | ail              |   |
| Signature of Witness:                                                             | Lewin                       | Λ                | , |
| Signature of Person Conduc                                                        | ting Teet:                  |                  |   |

Federal 14-19-9-16





## Job Detail Summary Report

Well Name: Federal 14-19-9-16

| Jobs                           |                              |                                               |                                       |                                                                                                                                                                                                                                                                                      |                                                                                                      |
|--------------------------------|------------------------------|-----------------------------------------------|---------------------------------------|----------------------------------------------