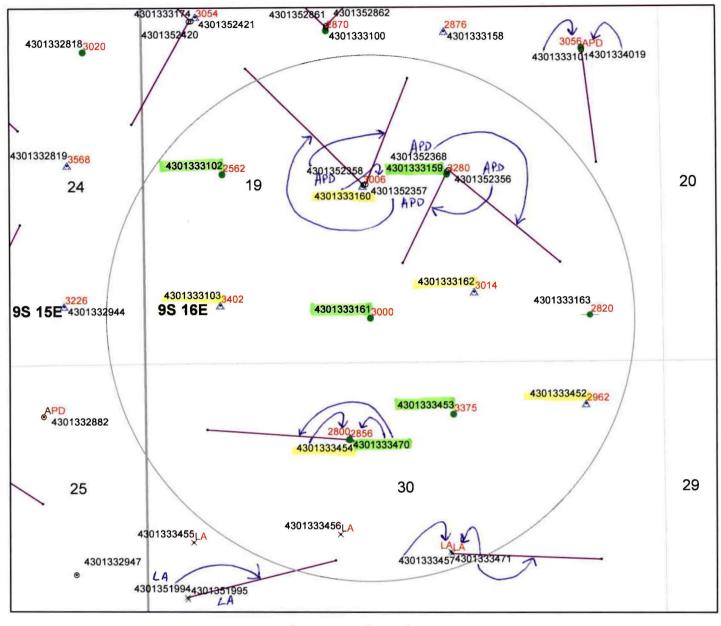

ncing injection.
- 4. Pressure shall be monitored between the surface casing and the production casing on a regular basis. Any pressure changes observed shall be reported to the Division immediately.
- 5. The top of the injection interval shall be limited to a depth no higher than 3,875 feet in the Federal 14-19-9-16 well.

A final approval to commence injection will be issued upon satisfactory completion of the listed stipulations. If you have any questions regarding this approval or the necessary requirements, please contact Mark Reinbold at 801-538-5333 or Brad Hill at 801-538-5315.

Sincerely

John Rogers
Associate Director

JR/MLR/js

cc: Bruce Suchomel, Environmental Protection Agency Bureau of Land Management, Vernal Duchesne County Newfield Production Company, Myton Well File









# DIVISION OF OIL, GAS AND MINING UNDERGROUND INJECTION CONTROL PROGRAM PERMIT STATEMENT OF BASIS

| Applicant: Newfield Production Company | Well: | Federal 14-19-9-16 |  |
|----------------------------------------|-------|--------------------|--|
| Location: 19/9S/16E                    | API:  | 43-013-33161       |  |

Ownership Issues: The proposed well is located on BLM land. The well is located in the Greater Monument Butte Unit. Lands in the one-half mile radius of the well are administered by the BLM. The Federal Government is the mineral owner within the area of review (AOR). Newfield and other various individuals hold the leases in the unit. Newfield has provided a list of all surface, mineral and lease holders in the half-mile radius. Newfield is the operator of the Greater