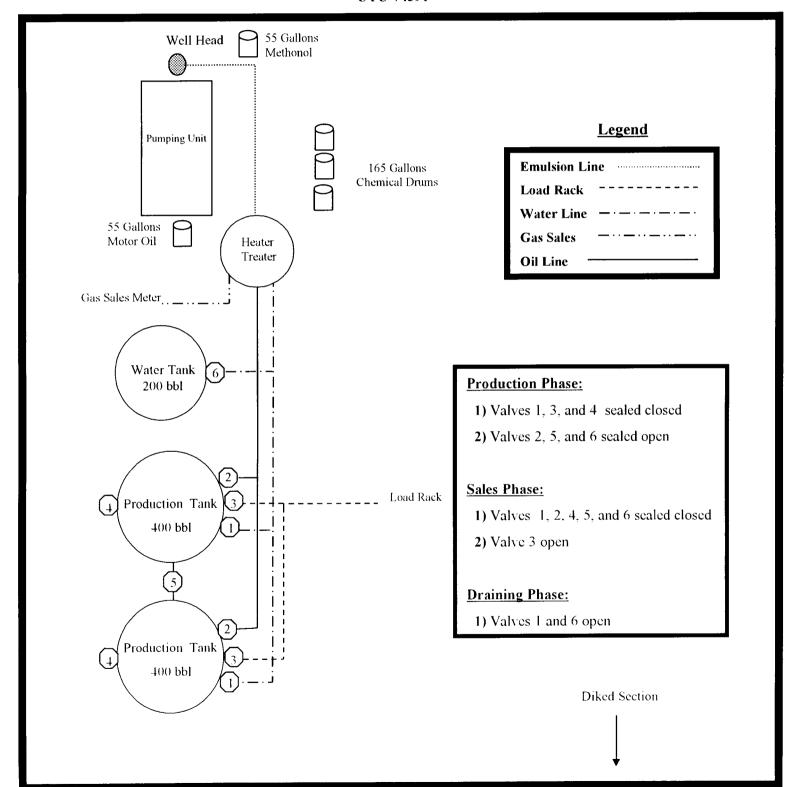

#### 4. LOCATION OF EXISTING AND/OR PROPOSED FACILITIES

All permanent surface equipment will be painted Olive Black. Please refer to the Monument Butte Field Standard Operating Procedure (SOP).

#### 9. WELL SITE LAYOUT

See attached Location Layout Diagram.