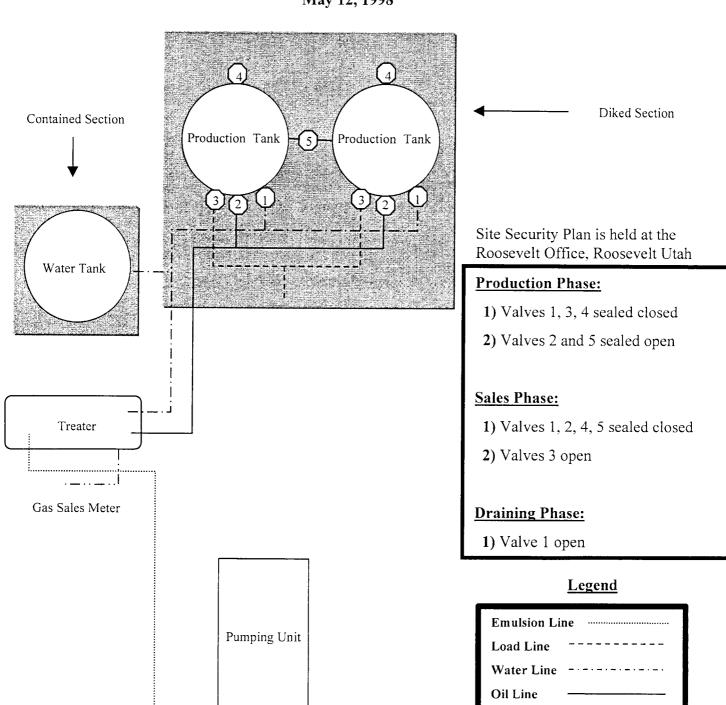

d  Signed  Signed | Title       | Manager, Regulatory Compliance | Date | 10/8/98 |
|-------------------------------------------------------------------------------|-------------|--------------------------------|------|---------|
| (This space for Federal or State office use)                                  |             |                                |      |         |
| Approved by                                                                   | Title       |                                | Date |         |
| Conditions of approval, if any: CC: UTAH DOGM                                 | <del></del> |                                | _    |         |

# **Inland Production Company Site Facility Diagram**

Monument Butte 11-24X NE/SW Sec. 24, T8S, 16E Duchesne County May 12, 1998



Well Head

Gas Sales

STATE OF UTAH DEPARTMENT OF NATURAL RESOURCE

| DEPARTMENT OF NATURAL RESOURCES                                                                                                                     |                                          |                                                                                                                |                 |
|-----------------------------------------------------------------------------------------------------------------------------------------------------|------------------------------------------|----------------------------------------------------------------------------------------------------------------|-----------------|
| DIVISION OF OIL, GAS, AND MINING