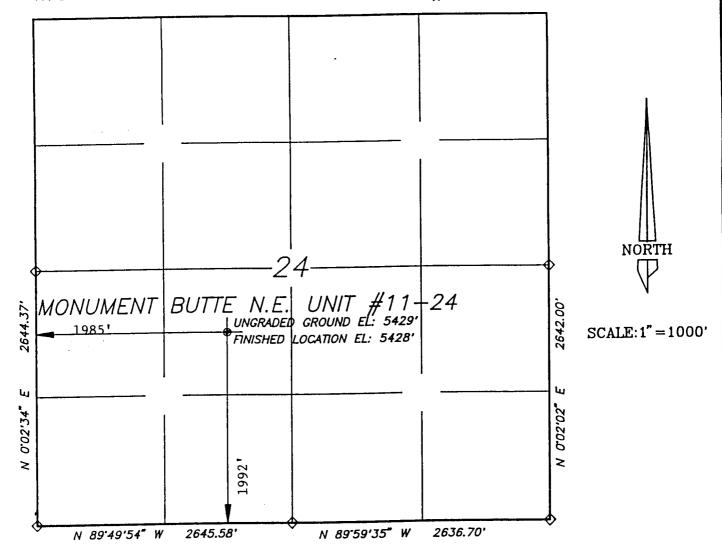

|              |           |        |                        | UTAH OIL AND GAS | S CONSERVATION ( | COMMISSIO     | N _      |                  |    |
|--------------|-----------|--------|------------------------|------------------|------------------|---------------|----------|------------------|----|
| REMAK'(S:    | WELL LOG  |        | ECTRIC LOGS            | FIL XWATER :     | SANDSLOCA        | TION INSPECTE | D        | SUB. REPORT/abd. |    |
| 9801         | 02 N      | ellnin | Change-                | FR MBFNI         | E 11-24X         | (1            |          |                  |    |
|              |           |        |                        |                  |                  |               |          |                  |    |
| _            |           |        |                        | <del></del>      |                  |               |          | The same         |    |
|              |           |        |                        |                  |                  |               |          |                  |    |
| DATE FILED   |           |        |                        | _                |                  |               | 11       |                  |    |
| LAND: FEE &  |           | VEMBE  | R 28, 199<br>LEASE NO. | 0.7              |                  |               | <u> </u> |                  |    |
| DRILLING API |           | CEMBER |                        | ,                | PUBLIC LEASE NO. | <u> </u>      | 67170    | INDIAN           | -  |
| SPUDDED IN   | 1115      | 97     | 4, 1997                |                  |                  |               |          |                  |    |
| COMPLETED    | 1.0.0     |        | W PUT TO PROD          | LICING           |                  |               |          |                  |    |
| INITIAL PROD |           | Bhi    | leg me                 |                  |                  |               |          |                  |    |
| GRAVITY A.P. |           | ODC -  | 7 6 1 1116             | F7-18 DBC        |                  |               |          |                  |    |
| GOR.         |           |        |                        |                  |                  |               |          |                  |    |
| PRODUCING .  | ZONES: 4F | 305-   | 0185 91                | PRV              |                  | -             |          |                  |    |
| TOTAL DEPT   | 1030      | 19'    |                        |                  |                  |               | _        |                  |    |
| WELL ELEVAT  | ION: 54   | 391 KX | 3                      |                  |                  |               |          |                  | ·  |
| DATE ABAND   | ONED:     |        |                        |                  |                  |               |          |                  |    |
| FIELD:       | MO        | NUMENT | BUTTE                  |                  |                  |               |          |                  |    |
| UNIT:        |           |        |                        |                  |                  |               | **       |                  | -  |
| COUNTY:      |           | CHESNE |                        |                  |                  |               |          |                  | ·  |
| WELL NO.     |           | fne    | -24-8-1                | <u> </u>         |                  | AP            | I NO.    | 43-013-31990     |    |
| LOCATION     | 1992      | FSL F  | T. FROM (N) (S) LINE,  | 1985 FWL         | FT. FROM (E) (W) | LINE. NE      | SW       | 1/4 - 1/4 SEC.   | 24 |
|              |           |        |                        |                  |                  |               |          |                  |    |
| TWP.         | RGE.      | SEC.   | OPERATOR               |                  | TWP.             | RGE.          | SEC.     | OPERATOR         |    |
| 85           | 16E       | 24     | INLAND                 | PRODUCTION       |                  |               | -        |                  |    |