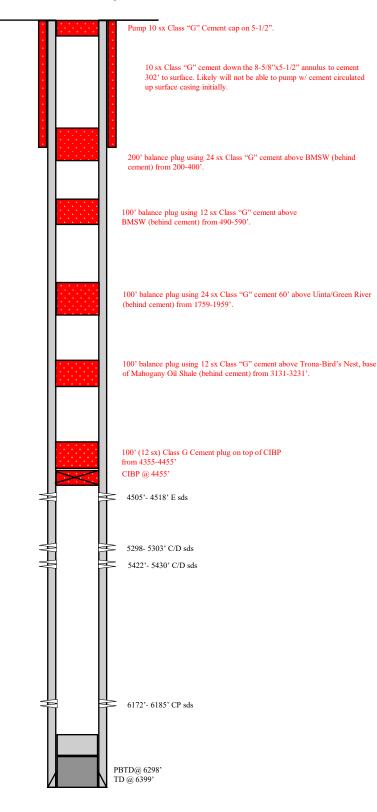

#### **GEOLOGIC TOPS:**

| QUATERNARY                               | Star Point      | Chinle           | Molas             |
|------------------------------------------|-----------------|------------------|-------------------|
| Alluvium                                 | Wahweap         | Shinarump        | Manning Canyon    |
| Lake beds                                | Masuk           | Moenkopi         | Mississippian     |
| Pleistocene                              | Colorado        | Sinbad           | Humbug            |
| Lake beds                                | Sego            | PERMIAN          | Brazer            |
| TERTIARY                                 | Buck Tongue     | Kaibab           | Pilot Shale       |
| Pliocene                                 | Castlegate      | Coconino         | Madison           |
| Salt Lake                                | Mancos          | Cutler           | Leadville         |
| Oligocene                                | Upper           | Hoskinnini       | Redwall           |
| Norwood                                  | Middle          | DeChelly         | DEVONIAN          |
| Eocene                                   | Lower           | White Rim        | Upper             |
| Duchesne River                           | Emery           | Organ Rock       | Middle            |
| Uinta                                    | Blue Gate       | Cedar Mesa       | Lower             |
| Bridger                                  | Ferron          | Halgaite Tongue  | Ouray             |
| Green River                              | Frontier        | Phosphoria       | Elbert            |
| garden guich 4192<br>Nasden truiche 4525 | Dakota          | Park City        | McCracken         |
| Mardin truiche 4525                      | Burro Canyon    | Rico (Goodridge) | Aneth             |
| 1701nt 3 4815                            | Cedar Mountain  | Supai            | Simonson Dolomite |
| × Marker 505A                            | Buckhorn        | Wolfcamp         | Sevy Dolomite     |
| 1 Marker 5087                            | JURASSIC        | CARBON I FEROUS  | North Point       |
| Darck 5219                               | Morrison        | Pennsylvanian    | SILURIAN          |
| Bi Care 5480                             | Salt Wash       | Oquirrh          | Laketown Dolomite |
| = Blime 5620                             | San Rafeal Gr.  | Weber            | ORDOVICIAN        |
| COSHE REAK 6085                          | Summerville     | Morgan           | Eureka Quartzite  |
| Basallano NDE                            | Bluff Sandstone | Hermosa          | Pogonip Limestone |
| Almy                                     | Curtis          |                  | CAMBRIAN          |
| Paleocene                                | Entrada         | Pardox           | Lynch             |
| Current Creek                            | Moab Tongue     | Ismay            | Bowman            |
| North Horn                               | Carmel          | Desert Creek     | Tapeats           |
| CRETACEOUS                               | Glen Canyon Gr. | Akah             | Ophir             |
| Montana                                  | Navajo          | Barker Creek     | Tintic            |
| Mesaverde                                | Kayenta         |                  | PRE - CAMBRIAN    |
| Price River                              | Wingate         | Cane Creek       |                   |
| Blackhawk                                | TRIASSIC        |                  |                   |
|                                          |                 |                  |                   |