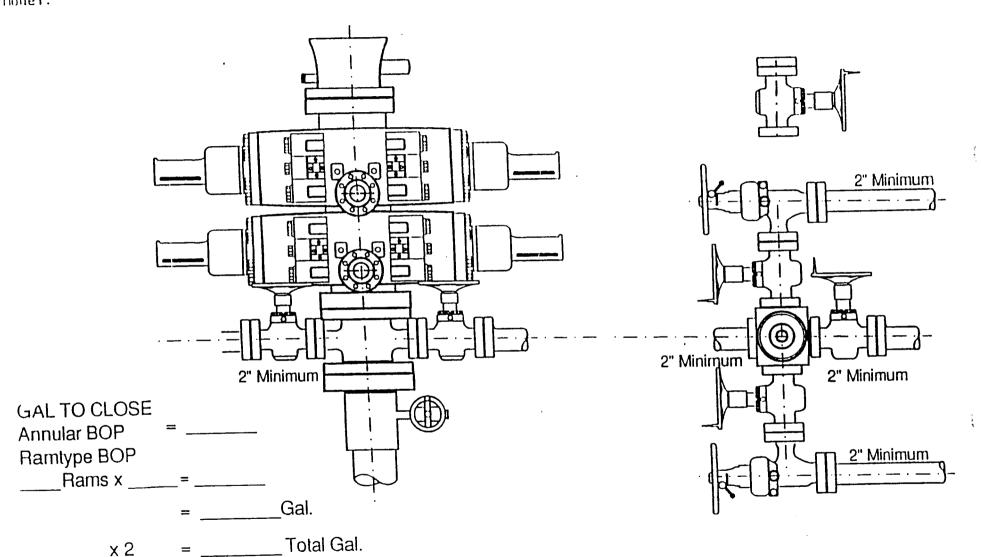

|              |           |        |                        | UTAH OIL AND GAS | S CONSERVATION ( | COMMISSIO     | N _      |                  |    |
|--------------|-----------|--------|------------------------|------------------|------------------|---------------|----------|------------------|----|
| REMAK'(S:    | WELL LOG  |        | ECTRIC LOGS            | FIL XWATER :     | SANDSLOCA        | TION INSPECTE | D        | SUB. REPORT/abd. |    |
| 9801         | 02 N      | ellnin | Change-                | FR MBFNI         | E 11-24X         | (1            |          |                  |    |
|              |           |        |                        |                  |                  |               |          |                  |    |
| _            |           |        |                        | <del></del>      |                  |               |          | The same         |    |
|              |           |        |                        |                  |                  |               |          |                  |    |
| DATE FILED   |           |        |                        | _                |                  |               | 11       |                  |    |
| LAND: FEE &  |           | VEMBE  | R 28, 199<br>LEASE NO. | 0.7              |                  |               | <u> </u> |                  |    |
| DRILLING API |           | CEMBER |                        | ,                | PUBLIC LEASE NO. | <u> </u>      | 67170    | INDIAN           | -  |
| SPUDDED IN   | 1115      | 97     | 4, 1997                |                  |                  |               |          |                  |    |
| COMPLETED    | 1.0.0     |        | W PUT TO PROD          | LICING           |                  |               |          |                  |    |
| INITIAL PROD |           | Bhi    | leg me                 |                  |                  |               |          |                  |    |
| GRAVITY A.P. |           | ODC -  | 7 6 1 1116             | F7-18 DBC        |                  |               |          |                  |    |
| GOR.         |           |        |                        |                  |                  |               |          |                  |    |
| PRODUCING .  | ZONES: 4F | 305-   | 0185 91                | PRV              |                  | -             |          |                  |    |
| TOTAL DEPT   | 1030      | 19'    |                        |                  |                  |               | _        |                  |    |
| WELL ELEVAT  | ION: 54   | 391 KX | 3                      |                  |                  |               |          |                  | ·  |
| DATE ABAND   | ONED:     |        |                        |                  |                  |               |          |                  |    |
| FIELD:       | MO        | NUMENT | BUTTE                  |                  |                  |               |          |                  |    |
| UNIT:        |           |        |                        |                  |                  |               | **       |                  | -  |
| COUNTY:      |           | CHESNE |                        |                  |                  |               |          |                  | ·  |
| WELL NO.     |           | fne    | -24-8-1                | <u> </u>         |                  | AP            | I NO.    | 43-013-31990     |    |
| LOCATION     | 1992      | FSL F  | T. FROM (N) (S) LINE,  | 1985 FWL         | FT. FROM (E) (W) | LINE. NE      | SW       | 1/4 - 1/4 SEC.   | 24 |
|              |           |        |                        |                  |                  |               |          |                  |    |
| TWP.         | RGE.      | SEC.   | OPERATOR               |                  | TWP.             | RGE.          | SEC.     | OPERATOR         |    |
| 85           | 16E       | 24     | INLAND                 | PRODUCTION       |                  |               | -        |                  |    |