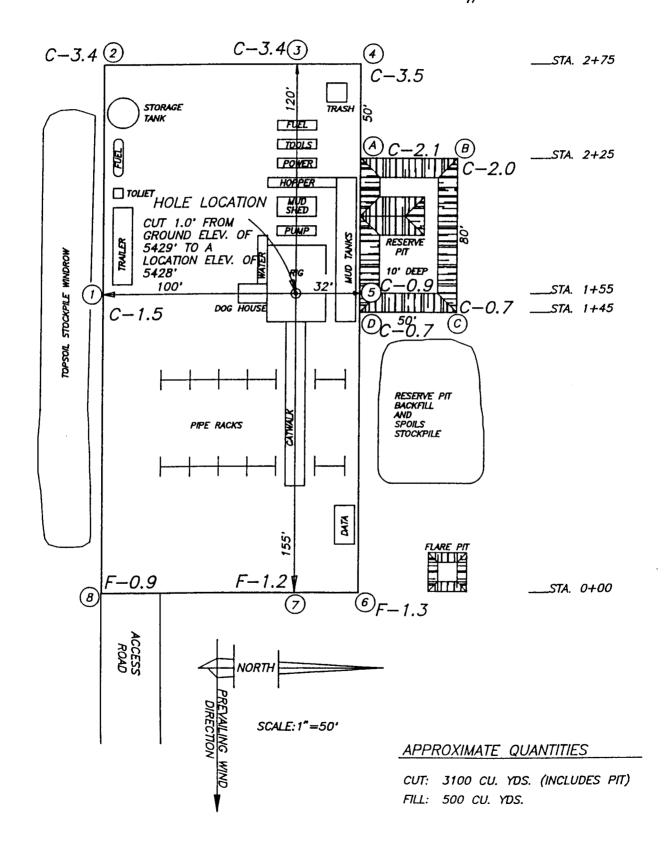

oposed drill site and access route; that I am familiar with the conditions which currently exist; that the statements made in this plan are true and correct to the best of my knowledge; and that the work associated with the operations proposed here will be performed by Inland Production Company and its contractors and subcontractors in conformity with this plan and the terms and conditions under which it is approved. This statement is subject to the provisions of 18 U.S.C. 1001 for the filing of a false statement.

 $\frac{3-28-96}{\text{Date}}$ 

**Brad Mecham** 

**Operations Manager** 



20 Mar 96

84-121-057





One Mile Radius

Monument Butte Northeast #11-24

Duchenne County, Utah

\_\_\_\_\_

Date: 3-12-96

# INLAND PRODUCTION CO. WELL LAYOUT PLAT MONUMENT BUTTE N.E. UNIT #11-24



LOCATED IN THE NET 4 OF THE SW1/4 OF SECTION 24, TOWNSHIP 8 SOUTH, RANGE 16 EAST, S.L.B.&M. STA. 2+25 EXISTING GROUND LOCATION SURFACE RESERVE 1"=10" 1"=50" STA. 2+75 (2+25 FOR PIT) EXISTING GROUND LOCATION SURFACE N O RESERVE IM PIT 1"=50" STA. 1+55 LOCATION SURFACE EXISTING GROUND 1"=10" 1"=50" STA. 0+00 JERRY D. ALLRED AND ASSOCIATES Surveying and Engineering Consultants

84-121-057

121 NORTH CENTER STREET P.O. BOX 975 DUCHESNE, UTAH 84021

(801) 738-5352

# 2-M SYSTEM

PAN TYPE B.O.P.

Hake: Size: Hodel:

EXHIBIT F



Rounding off to the next higher increment of 10 gal. would require

Gal. (total fluid & nitro volume)

APD Extension Monument Butte Fed. Northeast 11-24 NESW Sec. 24, T08S, R16E U-67170

# **CONDITIONS OF APPROVAL**

This correspondence is in regard to the request by I