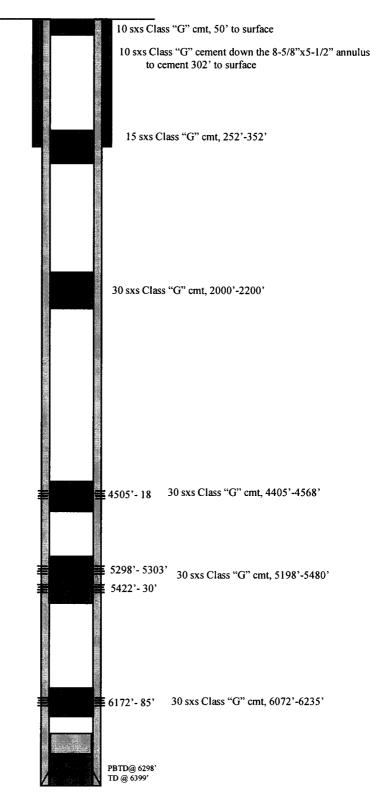

Set 50' plug from surface with 10 sxs Class "G" cement.                                        |
| 6. |         | Pump 10 sxs Class "G" cement down the 8-5/8" x 5-1/2" annulus to cement 302' to surface.       |

The approximate cost to plug and abandon this well is \$18,000.

# Monument Butte Federal #11-24-8-16

Spud Date: 11/17/97 Put on Production: 1/9/98 GL: 5429' KB: 5439'

# SURFACE CASING

CSG SIZE: 8-5/8" GRADE: J-55 WEIGHT:24#

LENGTH: 7 jts.(291.74')
DEPTH LANDED: 301.74' GL

HOLE SIZE:12-1/4"

CEMENT DATA: 140 sxs Premium cmt, est 7 bbls to surf.

# PRODUCTION CASING

CSG SIZE: 5-1/2" GRADE: J-55 WEIGHT: 15.5# LENGTH: 149 jts.(6379') DEPTH LANDED: 6389' KB HOLE SIZE: 7-7/8"

CEMENT DATA: 325 sk HiBond mixed & 410 sxs thixotropic

CEMENT TOP AT:

# Proposed P&A Wellbore Diagram





# Inland Resources Inc.

# Monument Butte Federal #11-24-8-16

1992 FSL 1985 FWL
NESW Section 24-T8S-R16E
Duchesne Co, Utah
API #43-013-31990; Lease #U-67170



Michael O. Leavitt Governor Ted Stewart Executive Director Lowell P. Braxton Division Director 801-538-7223 (TDD)

1594 West North Temple, Suite 1210 PO Box 145801 Salt Lake City, Utah 84114-5801 801-538-5340 801-359-3940 (Fax)

May 6, 1998

**Newspaper Agency Corporation** Legal Advertising PO Box 45838 Salt Lake City, Utah 84145

Re: Notice of Agency Action - Cause No. UIC-210

# Gentlemen:

Enclosed is a copy of the referenced Notice of Agency Action. Please publish the Notice, once only, as soon as possible. Please send proof of publication and billing to the Division of Oil, Gas and Mining, 1594 West North Temple, Suite 12