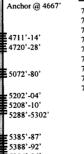

spi. Flowback on 16/64" ck. for 3-1/2 hrs unit dead

# PRODUCTION CASING

CSG SIZE: 5-1/2"

GRADE: J-55

WEIGHT: 15.5#

LENGTH: 149 jts.(6294.61')

DEPTH LANDED: 6288.61'

HOLE SIZE: 7-7/8"

CEMENT DATA: 330 sk Hyfill mixed & 390 sxs thixotropic

CEMENT TOP AT: Surface per CBL

### TUBING

SIZE/GRADE/WT.:2-7/8"/6.5#/LS tbg.

NO. OF JOINTS:198 jts.

TUBING ANCHOR: 4667'

SEATING NIPPLE: 2-7/8" (1.10')

TOTAL STRING LENGTH: EOT @ 5489'

SN LANDED AT: 5362'

# SUCKER RODS

POLISHED ROD: 1-1/2" x 22' polished rod.

SUCKER RODS: 4-3/4" scrapered, 110-3/4" slick rods, 96-3/4" scrapered

TOTAL ROD STRING LENGTH: ?

PUMP NUMBER: ?

PUMP SIZE: 2-1/2" x 1-1/2" x 10' x 15' RHAC pump

STROKE LENGTH: 86"

PUMP SPEED, SPM: 6 SPM

LOGS:Dual Laterlog, GR, SP, Spectral Density-Dual Spaced Neutron, CBL-GR



5394'-96

SN 5362' EOT 5489' Sand PBTD @ 5800'

PBTD 6242

TD @ 6320'

PERFORATION RECORD

| 7/24/96 | 5384'-5387' | 2 JSPF | 4 holes  |
|---------|-------------|--------|----------|
| 7/24/96 | 5388'-5392' | 2 JSPF | 8 holes  |
| 7/24/96 | 5394'-5396' | 2 JSPF | 4 holes  |
| 7/24/96 | 5288'-5302' | 4 JSPF | 56 holes |
| 7/24/96 | 5202'-5204' | 2 JSPF | 4 holes  |
| 7/24/96 | 5208'-5210' | 2 JSPF | 4 holes  |
| 7/27/96 | 5072'-5080' | 4 JSPF | 32 holes |
| 7/30/96 | 4711'-4714' | 4 JSPF | 16 holes |
| 7/30/96 | 4720'-4728' | 4 JSPF | 36 holes |
|         |             |        |          |



# Inland Resources Inc.

# Monument Butte Federal #14-24

660 FSL 1980 FWL

SESW Section 24-T8S-R16E

Duchesne Co, Utah

API #43-013-31630; Lease #U-67170

# Monument Butte Federal #15-24

Spud Date