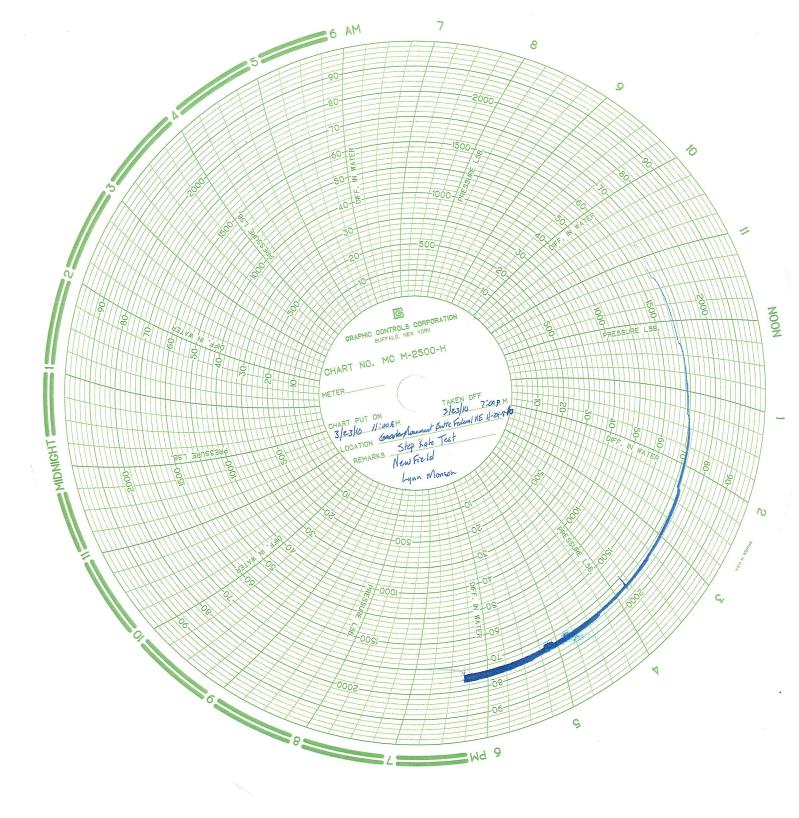

|              |           |        |                        | UTAH OIL AND GAS | S CONSERVATION ( | COMMISSIO     | N _      |                  |    |
|--------------|-----------|--------|------------------------|------------------|------------------|---------------|----------|------------------|----|
| REMAK'(S:    | WELL LOG  |        | ECTRIC LOGS            | FIL XWATER :     | SANDSLOCA        | TION INSPECTE | D        | SUB. REPORT/abd. |    |
| 9801         | 02 N      | ellnin | Change-                | FR MBFNI         | E 11-24X         | (1            |          |                  |    |
|              |           |        |                        |                  |                  |               |          |                  |    |
| _            |           |        |                        | <del></del>      |                  |               |          | The same         |    |
|              |           |        |                        |                  |                  |               |          |                  |    |
| DATE FILED   |           |        |                        | _                |                  |               | 11       |                  |    |
| LAND: FEE &  |           | VEMBE  | R 28, 199<br>LEASE NO. | 0.7              |                  |               | <u> </u> |                  |    |
| DRILLING API |           | CEMBER |                        | ,                | PUBLIC LEASE NO. | <u> </u>      | 67170    | INDIAN           | -  |
| SPUDDED IN   | 1115      | 97     | 4, 1997                |                  |                  |               |          |                  |    |
| COMPLETED    | 1.0.0     |        | W PUT TO PROD          | LICING           |                  |               |          |                  |    |
| INITIAL PROD |           | Bhi    | leg me                 |                  |                  |               |          |                  |    |
| GRAVITY A.P. |           | ODC -  | 7 6 1 1116             | F7-18 DBC        |                  |               |          |                  |    |
| GOR.         |           |        |                        |                  |                  |               |          |                  |    |
| PRODUCING .  | ZONES: 4F | 305-   | 0185 91                | PRV              |                  | -             |          |                  |    |
| TOTAL DEPT   | 1030      | 19'    |                        |                  |                  |               | _        |                  |    |
| WELL ELEVAT  | ION: 54   | 391 KX | 3                      |                  |                  |               |          |                  | ·  |
| DATE ABAND   | ONED:     |        |                        |                  |                  |               |          |                  |    |
| FIELD:       | MO        | NUMENT | BUTTE                  |                  |                  |               |          |                  |    |
| UNIT:        |           |        |                        |                  |                  |               | **       |                  | -  |
| COUNTY:      |           | CHESNE |                        |                  |                  |               |          |                  | ·  |
| WELL NO.     |           | fne    | -24-8-1                | <u> </u>         |                  | AP            | I NO.    | 43-013-31990     |    |
| LOCATION     | 1992      | FSL F  | T. FROM (N) (S) LINE,  | 1985 FWL         | FT. FROM (E) (W) | LINE. NE      | SW       | 1/4 - 1/4 SEC.   | 24 |
|              |           |        |                        |                  |                  |               |          |                  |    |
| TWP.         | RGE.      | SEC.   | OPERATOR               |                  | TWP.             | RGE.          | SEC.     | OPERATOR         |    |
| 85           | 16E       | 24     | INLAND                 | PRODUCTION       |                  |               | -        |                  |    |