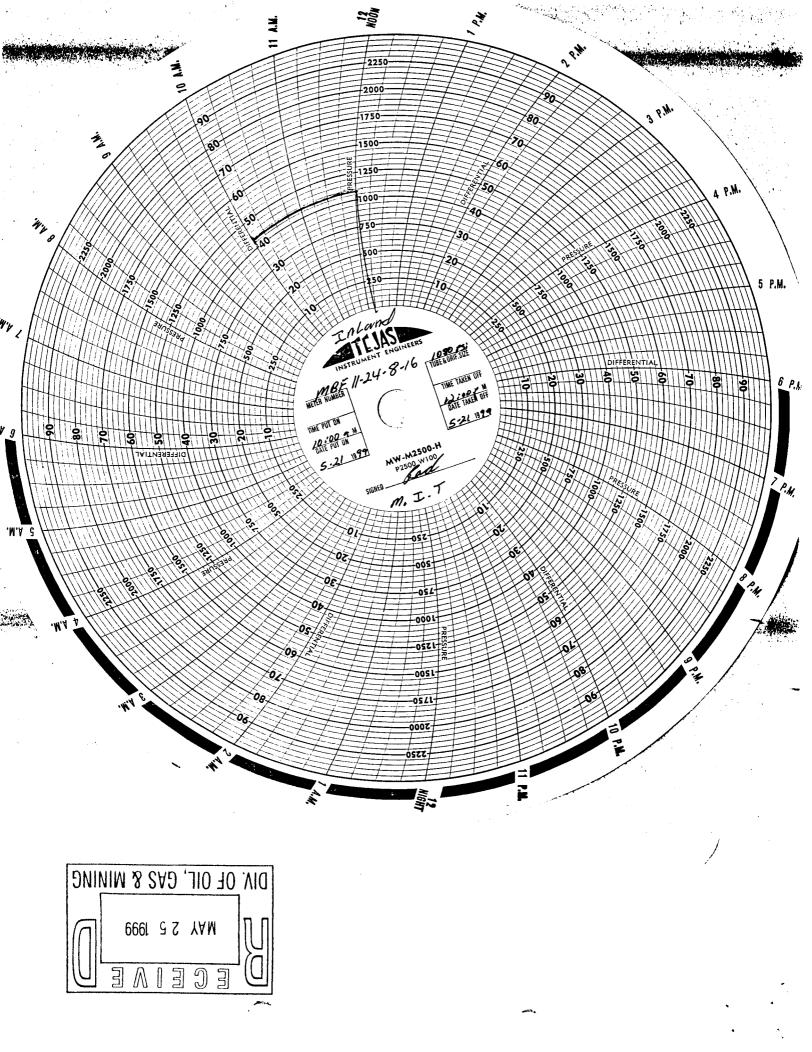

|                         |                |
| *************************************** |                                             |                                        | [DI\             | <del>/. OF O</del> IL, G <del>/</del><br> | IS & MINING |                         |                |
|                                         |                                             |                                        |                  |                                           | DAILY C     | OST:                    | \$0            |
| Work                                    | over Supervisor:                            | Rod Bird                               |                  | 7                                         | OTAL WELL O |                         | <del>-</del> - |





May 4, 1999



State of Utah
Division of Oil, Gas & Mining
Attn: Brad Hill
1594 West North Temple - Suite 1210
P.O. Box 145801
Salt Lake City, Utah 84114-5801

Dear Brad:

Please find enclosed an M.I.T. for the Monument Butte Federal #11-24. I conducted this test on May 1999 and Dennis Ingram witnessed it from your office.

We are waiting for your approval of this test, prior to starting injection on this well. Please review this as soon as possible and call me with your decision. I can be reached at our office in Pleasant Valley @ (435) 646-3721 or on my cellular @ (435) 823-6298.

Thanks for your assistance and prompt attention to this matter.

Sincerely,

Roddie Bird Production Foreman

Rollin Bul

**Enclosures** 

Jon Holst, George Rooney, Shannon Smith-Inalnd Resources Roosevelt &