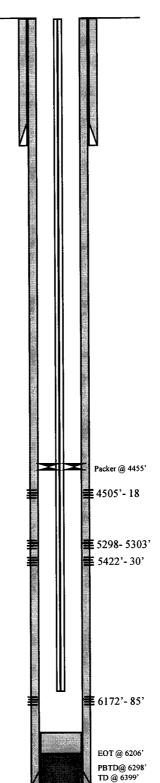

n Wellbore Diagram Initial Production: 26 BOPD, 69 MCFPD, 48 BWPD

# SURFACE CASING

HOLE SIZE:12-1/4"

CSG SIZE: 8-5/8" GRADE: J-55 WEIGHT:24# LENGTH: 7 jts.(291.74') DEPTH LANDED: 301.74' GL

CEMENT DATA: 140 sxs Premium cmt, est 7 bbls to surf.

# PRODUCTION CASING

CSG SIZE: 5-1/2"
GRADE: J-55
WEIGHT: 15.5#
LENGTH: 149 jts.(6379')
DEPTH LANDED: 6389' KB
HOLE SIZE: 7-7/8"

CEMENT DATA: 325 sk HiBond mixed & 410 sxs thixotropic

CEMENT TOP AT:

### TUBING

SIZE/GRADE/WT.: 2-7/8"/6.5#/M-50

NO. OF JOINTS:194 jts.
TUBING ANCHOR: 6072'
SEATING NIPPLE: 2-7/8"
TOTAL STRING LENGTH:
SN LANDED AT: 6138'

# SUCKER RODS

POLISHED ROD:

SUCKER RODS:

TOTAL ROD STRING LENGTH:

PUMP NUMBER:

PUMP SIZE:

STROKE LENGTH:

PUMP SPEED, SPM:

LOGS: DIGL/SP/GR/CAL (6399'- 303')

DSN/SDL/GR

(6381'- 3000')



## FRAC JOB

12/13/97 5298'-5430'

Frac CP sand as follows: 95,300# 20/40 sand in 537 bbls of Delta frac. Breakdown @ 3302 psi. Treated @ avg rate of 29.8 BPM w/avg press of 1700 psi. ISIP-2510 psi, 5 min 1918 psi. Flowback on 12/64" ck for 4 hrs & died.

12/16/97 5298'- 5430'

Frac C/D sands as follows:

104,300# 20/40 sand in 526 bbls Delta frac. Breakdown @ 2002 psi. Treated @ avg press of 1600 psi w/avg rate of 28.2. ISIP-2007 psi, 5 min 1793 psi. Flowback on 12/64" ck for 3-1/2 hrs and died.

12/18/97 4505'- 4518'

# Frac E sand as follows:

97,200# 20/40 sand in 486 bbls of Delta frac. Breakdown @ 2050 psi. Treated @ avg press of 1610 psi w/avg rate of 24.2 BPM. ISIP-1798 psi, 5 min 1695. Flowback on 12/64" ck for 4-1/2 hrs and died.

# PERFORATION RECORD

| 12/12/97<br>12/14/98 |