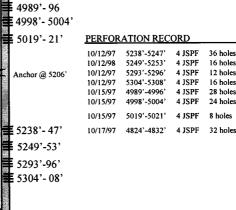

NGTH: 62"

PUMP SPEED, SPM: 7 SPM

LOGS: DIGL/SP/GR/CAL (6303'- 320')

DSN/SDL/GR

(6277' - 3000')

# Inland Resources Inc.

# Monument Butte Federal #12-24

1930 FSL 659 FWL

NWSW Section 24-T8S-R16E

Duchesne Co, Utah

API #43-013-31923; Lease #U-67170

# FRAC JOB 10/14/97 5238'-5308'

# Frac D sand as follows:

104,400# of 20/40 sand in 517 bbls of Boragel. Breakdown @ 2710 psi. Treated @ avg rate of 30 bpm w/avg press of 1980 psi. ISIP-2325 psi, 5-min 2340 psi Flowback on 12/64" ck for 4 hours and

10/16/97 4989'- 5021'

Acid Soak PB sand

10/18/97 4824'- 4832'

# Frac GB sand as follows:

38,200# 20/40 sand in 241 bbls of Boragel. Breakdown @ 3720 psi. Treated @ avg press of 2350 psi w/avg rate of 17.7 BPM. ISIP-2506 psi, 5 min 2447 psi. Flowback on 12/64" ck for 2-1/2 hrs and died.



16 holes

12 holes

16 holes

24 holes

8 holes

**4824'- 32'** 

5019'- 21'

Anchor @ 5206

5238'- 47'

**5249'-53'** 

5293'-96' 5304'- 08'

SN 5298' EOT 5365'

PBTD 6260'

# Monument Butte Federal #13-24

Spud Date: 9/9/96 Put on Production: 10/3/96 GL: 5445' KB: 5458'

Wellbore Diagram

Initial Production: 295 BOPD. 315 MCFPD, 6 BWPD

# SURFACE CASING

CSG SIZE: 8-5/8" GRADE: J-55 WEIGHT:24#

LENGTH: 10 jts.(291.75') DEPTH LANDED: 290.65' GL

HOLE SIZE:12-1/4"

CEMENT DATA: 120 sxs Premium cmt, est 8 bbls to surf.

# FRAC JOB

9/30/96 5141'-5263'

Frac D-1 and D-2 sands as follows: 112,600# of 20/40 sand in 579 bbls of Boragel. Breakdown @ 1228 psi. Treated @ avg rate of 30.5 bpm w/avg press of 1500 psi. ISIP-1830 psi, 5-min 1752 psi. Flowback on 12/64" ck for 3 hours and

# PRODUCTI