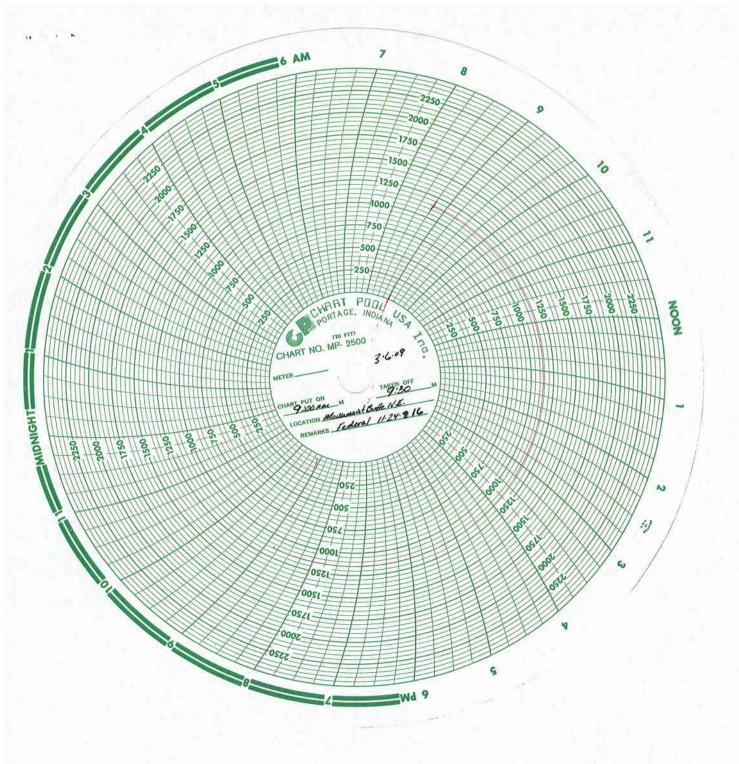

|              |           |        |                        | UTAH OIL AND GAS | S CONSERVATION ( | COMMISSIO     | N _      |                  |    |
|--------------|-----------|--------|------------------------|------------------|------------------|---------------|----------|------------------|----|
| REMAK'(S:    | WELL LOG  |        | ECTRIC LOGS            | FIL XWATER :     | SANDSLOCA        | TION INSPECTE | D        | SUB. REPORT/abd. |    |
| 9801         | 02 N      | ellnin | Change-                | FR MBFNI         | E 11-24X         | (1            |          |                  |    |
|              |           |        |                        |                  |                  |               |          |                  |    |
| _            |           |        |                        | <del></del>      |                  |               |          | The same         |    |
|              |           |        |                        |                  |                  |               |          |                  |    |
| DATE FILED   |           |        |                        | _                |                  |               | 11       |                  |    |
| LAND: FEE &  |           | VEMBE  | R 28, 199<br>LEASE NO. | 0.7              |                  |               | <u> </u> |                  |    |
| DRILLING API |           | CEMBER |                        | ,                | PUBLIC LEASE NO. | <u> </u>      | 67170    | INDIAN           | -  |
| SPUDDED IN   | 1115      | 97     | 4, 1997                |                  |                  |               |          |                  |    |
| COMPLETED    | 1.0.0     |        | W PUT TO PROD          | LICING           |                  |               |          |                  |    |
| INITIAL PROD |           | Bhi    | leg me                 |                  |                  |               |          |                  |    |
| GRAVITY A.P. |           | ODC -  | 7 6 1 1116             | F7-18 DBC        |                  |               |          |                  |    |
| GOR.         |           |        |                        |                  |                  |               |          |                  |    |
| PRODUCING .  | ZONES: 4F | 305-   | 0185 91                | PRV              |                  | -             |          |                  |    |
| TOTAL DEPT   | 1030      | 19'    |                        |                  |                  |               | _        |                  |    |
| WELL ELEVAT  | ION: 54   | 391 KX | 3                      |                  |                  |               |          |                  | ·  |
| DATE ABAND   | ONED:     |        |                        |                  |                  |               |          |                  |    |
| FIELD:       | MO        | NUMENT | BUTTE                  |                  |                  |               |          |                  |    |
| UNIT:        |           |        |                        |                  |                  |               | **       |                  | -  |
| COUNTY:      |           | CHESNE |                        |                  |                  |               |          |                  | ·  |
| WELL NO.     |           | fne    | -24-8-1                | <u> </u>         |                  | AP            | I NO.    | 43-013-31990     |    |
| LOCATION     | 1992      | FSL F  | T. FROM (N) (S) LINE,  | 1985 FWL         | FT. FROM (E) (W) | LINE. NE      | SW       | 1/4 - 1/4 SEC.   | 24 |
|              |           |        |                        |                  |                  |               |          |                  |    |
| TWP.         | RGE.      | SEC.   | OPERATOR               |                  | TWP.             | RGE.          | SEC.     | OPERATOR         |    |
| 85           | 16E       | 24     | INLAND                 | PRODUCTION       |                  |               | -        |                  |    |