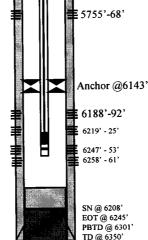

bond mixed & 413 sxs thixotropic

CEMENT DATA: 120 sxs Premium, est 6 bbls to surface

CEMENT TOP AT:

HOLE SIZE: 7-7/8"

SIZE/GRADE/WT .: 2-7/8" / M-50 / 6.5#

NO. OF JOINTS: 197 jts **TUBING ANCHOR: 6143**° SEATING NIPPLE: 2-7/8" (1.10') TOTAL STRING LENGTH: ? SN LANDED AT: 6208'

# SUCKER RODS

POLISHED ROD: 1-1/2" x 22' SM

SUCKER RODS: 4-11/2" wt rods, 4 - 3/4" scrapered, 143 - 3/4" plain rods, 96 -3/4" scrapered, 1-8',1-6',1-4',1-2'x3/4" pony rods

TOTAL ROD STRING LENGTH: ?

PUMP NUMBER: ?

Inland

PUMP SIZE: 2-1/2" x 1-1/2" x 15-1/2' RHAC

STROKE LENGTH: 86" PUMP SPEED, SPM: 6.5 SPM

LOGS: DIGL/SP/GR/CAL

(6346'-304')

DSN/SDL/GR

(6322'-3000')

# Hawkeye #9-23

Inland Resources Inc.

1980 FSL 660 FEL

NESE Section 23-T8S-R16E

Duchesne Co, Utah

API #43-013-31984; Lease #U-34346



**E** 5227'-29' 5235'-52' 5309'-18' 5320'-26'

Attachment F

EXICHEM

A Division of BJ Services

P.O. Box 217 Roosevelt, Utah 84066 Office (801) 722-5066 Fax (801) 722-5727

# **WATER ANALYSIS REPORT**

| Company INLAND                                                                              | Address         |                         | Da     | 0      | <u>l-14-98</u> |
|---------------------------------------------------------------------------------------------|-----------------|-------------------------|--------|--------|----------------|
| Source FRESH WATER                                                                          | Date Sampled    | ate Sampled Analysis No |        |        |                |
|