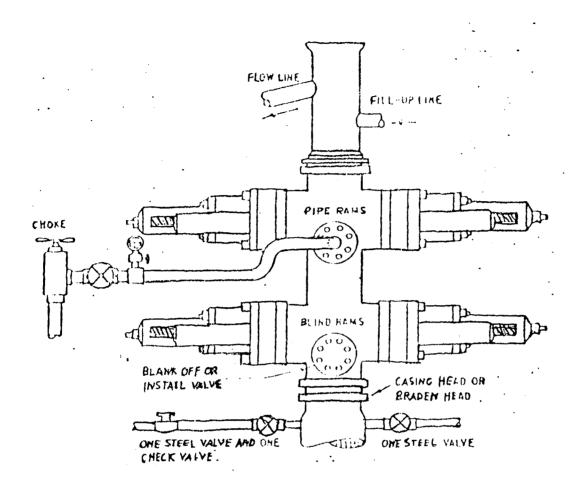

|                                                                                                                                                                                                                                                                             |                                                                       | •                                                                                                                                                                      |                                                                                                      |                      |

#### SPECIAL BOP INSTRUCTIONS



#### THE FOLLOWING CONSTITUTE MINIMUM BLOWOUT PREVENTER REQUIREMENTS

- A. One double gate blowout preventer with lower rams blind and upper rams for pipe, all hydraulically controlled, opening on preventers between rams.
- B. Opening to be flanged, studded or clamped and at least two inches diameter.
- C. All connections from operating manifold to preventers to be all steel hose or tube a minimum of one inch in diameter.
- D. The available closing pressure shall be at least 15% in excess of that required with sufficient volume to operate the preventers.
- E. All connections to and from preventers to have a pressure rating equivalent to that of the BOPs.
- F. Manual controls to be installed before drilling cement plug.
- G. Valve to control flow through drill pipe to be located on Rig fl