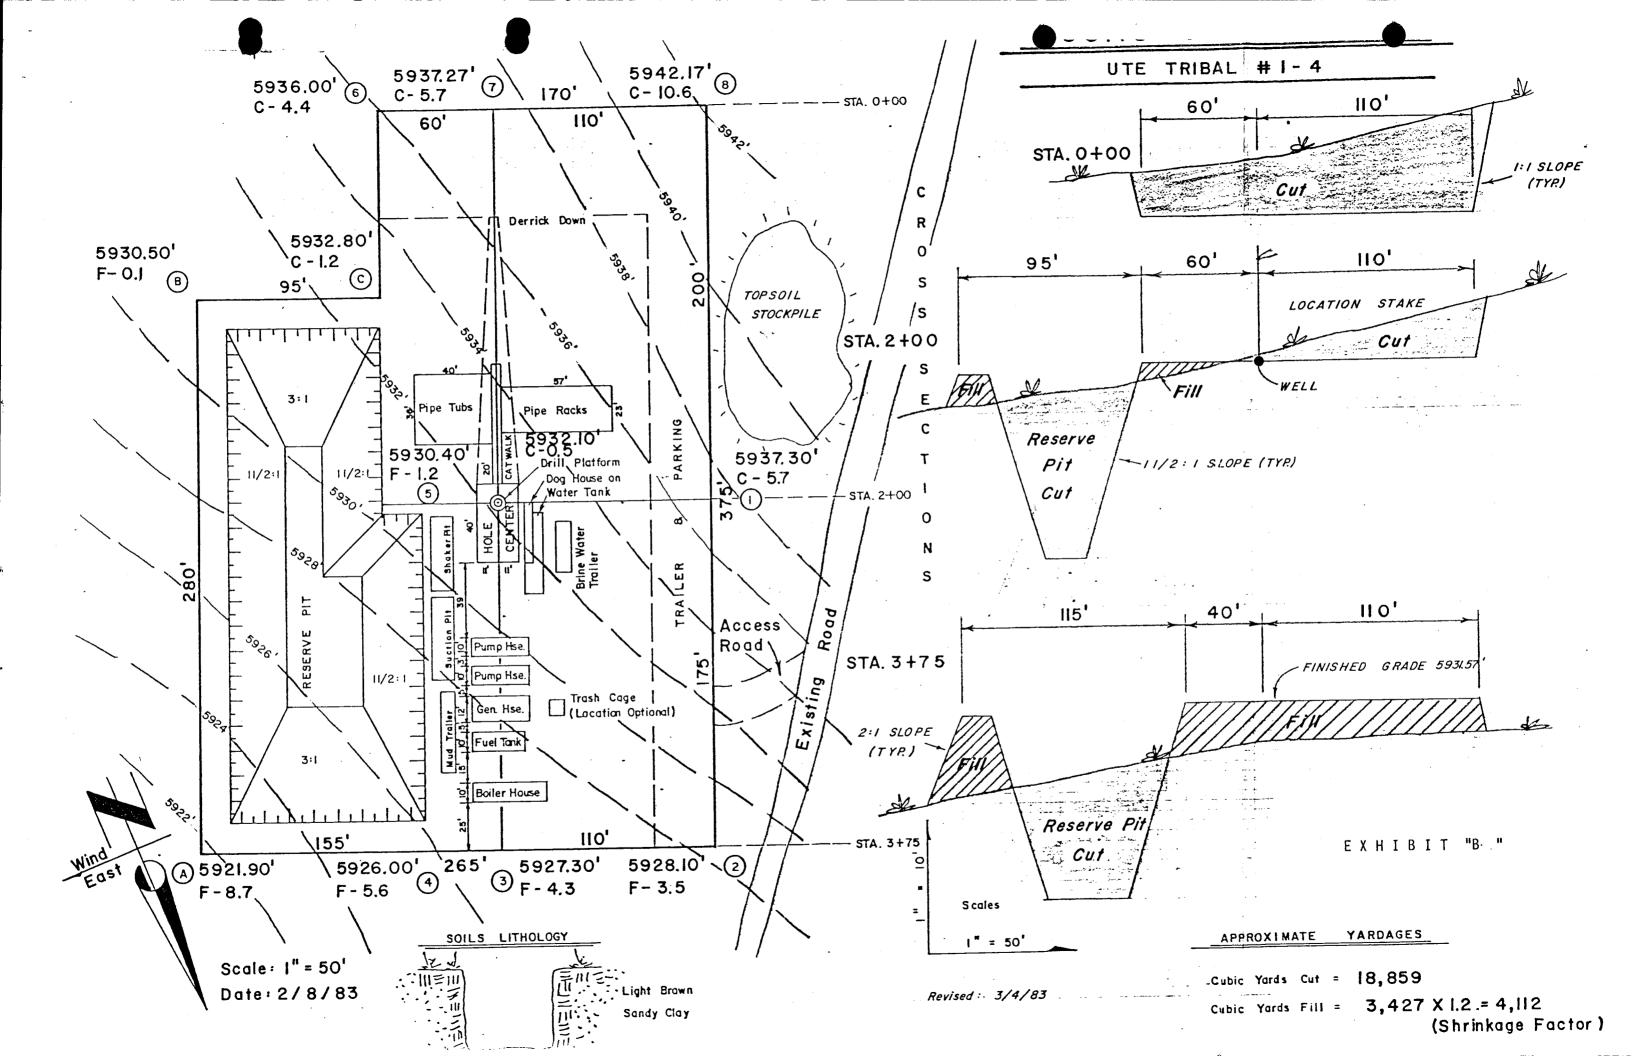

|                | 9                 |                    | UT                            | AH OIL AND   | GAS CONS  | SERVATION C      | OMMISSIO     | N            |          | m           |          |
|----------------|-------------------|--------------------|-------------------------------|--------------|-----------|------------------|--------------|--------------|----------|-------------|----------|
| REMARKS:       | WELL LOG          | ELE                | ECTRIC LOGS                   | X wat        | ER SANDS_ | LOCAT            | ION INSPECTE | D            | SUB. REF | ORT/abd.    | <u> </u> |
| 9212           | 03 Coor           | s to El            | vertson eff. 9-               | 1-92.        |           |                  |              |              |          |             |          |
| 7-13-94        | EVERTS            | ON YO              | Petroglyph E                  | 11 2-1-9     | 74        |                  |              |              |          |             |          |
| 960            | 207 #             | 6.1-4:             |                               |              |           |                  |              |              |          |             |          |
|                |                   |                    |                               | <del>,</del> |           |                  |              | <u> </u>     |          |             |          |
| *K             | ecom              | ple tio            | n 8-22-84                     | /<br>        |           |                  |              |              |          |             |          |
| DATE FILED     | <del></del>       | <u>5-9-83</u>      |                               |              |           |                  |              |              | 14-      | 20-H62.3    | 503      |
| LAND: FEE & F  | PATENTED          | STATE (            | LEASE NO.                     | <del></del>  | PU        | BLIC LEASE NO.   |              |              | IN       | DIAN TL3503 | -        |
| DRILLING APPI  | ROVED:            | 5-12-83            | 011/GAS                       | EXCEX        | 7101      | LOCATION         | I & IRME     | GULAR S      | SECTION  |             |          |
| SPUDDED IN:    | ر ب               | 5-30-8             |                               |              |           |                  |              |              |          |             |          |
| COMPLETED:     | 8                 | 8-83               | POUT TO PRODUCING:            | 8.8.83       | ·<br>     |                  |              |              |          |             |          |
| INITIAL PRODU  | JCTION: <b>SO</b> | DOP                | 0 32 MCF                      | * 2          | 6 BC      | PO. 9            | 4 ma         | = '          |          |             |          |
| GRAVITY A.P.I. | 35                | <del>-</del>       |                               |              |           |                  |              |              |          |             |          |
| GOR:           | 400               | * 3                | 3615                          |              |           |                  |              |              |          |             |          |
| PRODUCING Z    | ONES: 5           | 122 -              | 66451 Los                     | wer A        | een 1     | River 1          | CRRI         | 1 * 5        | 082-664  | 5 Green     | River    |
| TOTAL DEPTH    |                   | 698'               |                               |              |           |                  |              | <i>y</i> – – |          |             |          |
| WELL ELEVATION | ON:               | 932                |                               |              |           |                  |              |              |          | ,           |          |
| DATE ABANDO    | NED:              |                    |                               |              |           |                  |              |              |          |             |          |
| FIELD:         | <u> </u>          | : An               | telope creek                  |              |           |                  |              |              |          |             |          |
| UNIT:          |                   |                    | _                             |              |           |                  |              |              |          |             |          |
| COUNTY:        | Duches            |                    |                               |              |           |                  |              |              |          |             |          |
| WELL NO.       | Ute T             | ribal <del>1</del> | -4-04-01                      |              |           |                  | API          | #43-01       | 3-30762  | <del></del> |          |
| LOCATION       | 1331              | F.                 | T. FROM (N) (S <b>X</b> LINE, | 1277         | F         | T. FROM (E) (M/) | LINE.        | NENE         | 1/4      | - 1/4 SAC.  | <u> </u> |
|                |                   |                    |                               |              |           |                  |              | <del></del>  |          |             |          |
| TWP.           | RGE.              | SEC.               | OPERATOR                      |              |           | TWP.             | RGE.         | SEC.         | OPERATOR |             |          |