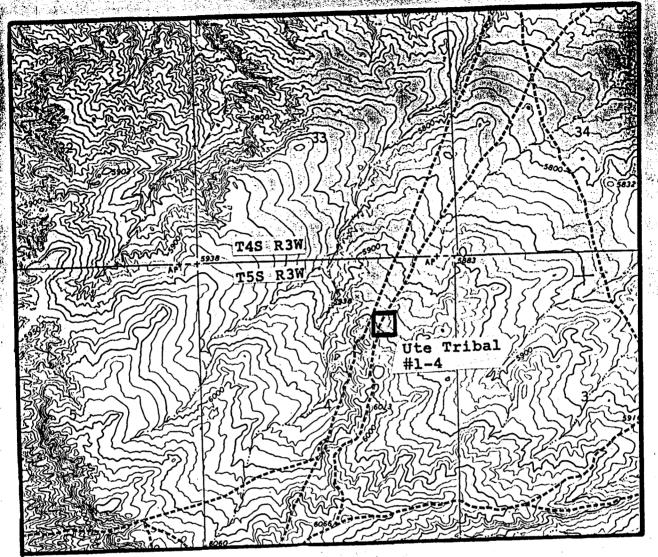

lf of the well location. Both roads trend NNE-SSW.

Vegetation consisted of desert shrubs, primarily saltbush and bunch grasses. Visibility in this area approaches 95%.

#### Survey Results

No cultural resources were found during the survey. The ground surface was rocky, but this appeared to be the result of either deflation or slope wash, or a combination of the two processes. Rodent holes were present, and the loose sandy soils could contain buried cultural materials. An examination of rodent holes and ant hills, however, revealed no cultural debris.

#### Conclusions

Archaeological clearance for construction of the well pad is recommended, with the proviso that Coors Energy contact the Ute Indian Tribe and a professional archaeologist should subsurface cultural resources be located.



MYTON SW, UTAH N4000—W11007.5/7.5

Map of project area for Coors Energy Company well location Ute Tribal #1-4, Uintah and Ouray Indian Reservation.



#### CERTIFICATION BY OPERATOR'S FIELD REPRESENTATIVE

I hereby certify that I, or persons under my direct supervision, have inspected the proposed drill site and access road; that I am familiar with the conditions that presently exist; that the statements made in this plan are, to the best of my knowledge, true, complete, and correct; and that the work associated with this plan will be carried on by Adolph Coors Company, and its contractors and subcontractors, in conformity with the plan and the terms and conditions under which it is approved.

2-22-83 Date

R. L. Martin

Vice President, Oil and Gas Production



(801) 722-5141 x219



##