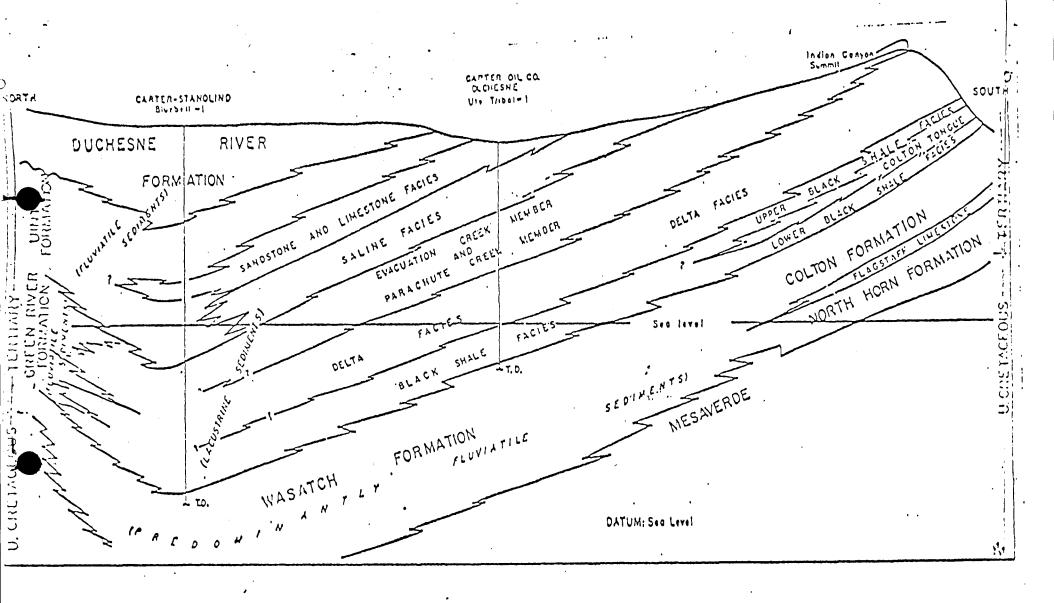

dalah dalah dalah dalah digitar digitar digitar digitar digitar da Tanggan digitar digitar



#### CERTIFICATE

THIS IS IT CERTIFY THAT THE ABOVE PLAY WAY PREPARED FROM FIELD NOTED OF ACTUAL SURVEYS MADE UP ME OR UNDER MY SUPERVISION AND THAT THE SAME ARE THUE AND LURREDT TO THE BEST OF MY ENOWLEDGE AND BELIEF

> REGISTERED LAND SURVEYON REGISTRATION Nº 3137-STATE OF UTAH

## UINTAH ENGINEERING & LAND SURVEYING PO BOX Q — 65 SOUTH - 200 EAST VERNAL, UTAH - 84078

| SCALE  | " =       | 1000' |       | DATE  | 2/   | 7,      | / 8 | 3   |     |
|--------|-----------|-------|-------|-------|------|---------|-----|-----|-----|
| PARTY  | D.B.      | J.K.  | S. B. | REFEI | RENC | ES<br>O | Plo | 1   |     |
| WEATHE | R<br>Cold |       |       | FILE  | co   | OR      | s   | ENE | ₹GY |





Figure 5.- View cast of cross section of Uinta Basin showing stratigraphy and intertonguing of Tertiary rocks. Ute Tribal-1 (in section) is located \_\_\_\_\_\_\_\_ about 8 miles southeast of the application area.

Uinta formation BIRDS NEST AQUIFER HORSEBENCH SANDSTONE GREEN RIVER OIL SHALE ZONE DOUGLAS CREEK AQUIFER LIHESTONE & SANDSTONE

NO SCALE

CEMENT BASKET IS PLACED 50' ABOVE TOP AQUIFER CEMENT TO RISE AT LEAST 300' IN ANNULUS

STAGE COLLAR -CEMENT BASKET

CEMENT BASKET IS SET AT

CONSOLIDATED SECTION AT THE

BASE OF THE OIL SHALE ZONE.

CEMENT TO REACH THE TOP

OF THE MAHOGANY ZONE

OF LOWER AQUIFER

SUPERVISOR, OIL AND GAS OPERATIONS:

#### DESIGNATION OF OPERATOR

The undersigned is, on the records of the U.S. Department of the Interior, Bureau of Indian Affairs

DISTRICT LAND