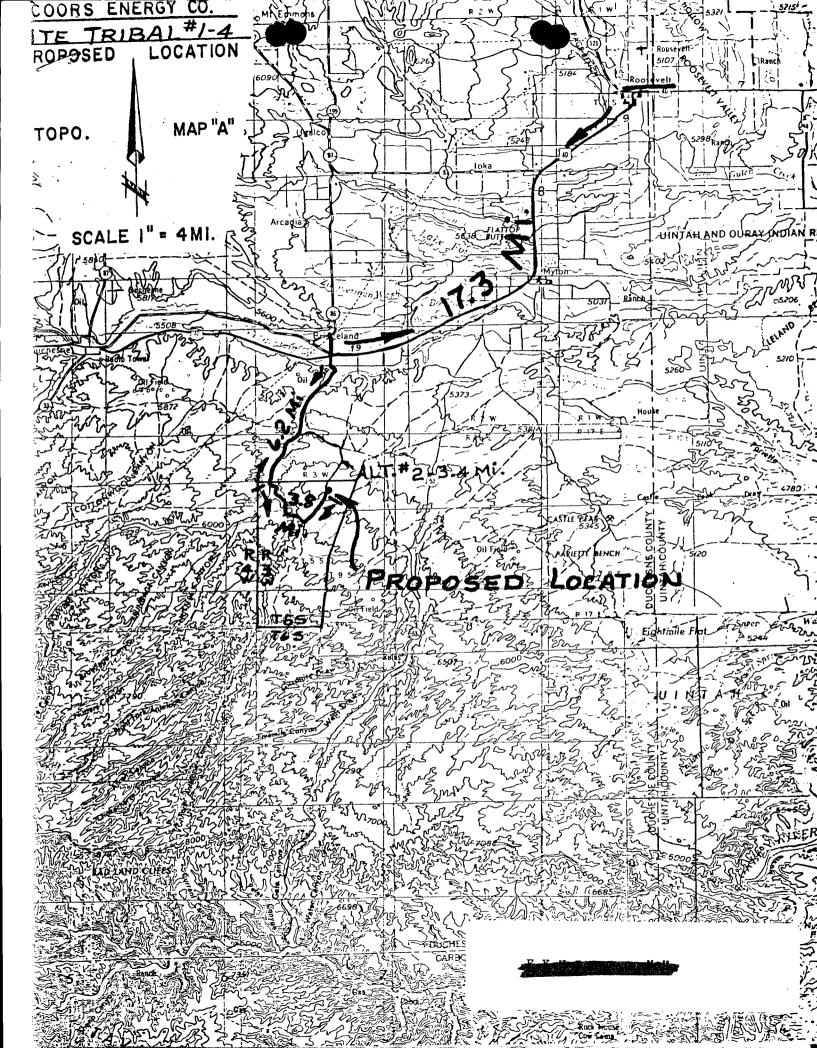

ng dalah dalah dalah dalah digitar digitar digitar digitar digitar da Tanggan digitar digitar



#### CERTIFICATE

THIS IS IT CERTIFY THAT THE ABOVE PLAY WAY PREPARED FROM FIELD NOTED OF ACTUAL SURVEYS MADE UP ME OR UNDER MY SUPERVISION AND THAT THE SAME ARE THUE AND LURREDT TO THE BEST OF MY ENOWLEDGE AND BELIEF

> REGISTERED LAND SURVEYON REGISTRATION Nº 3137-STATE OF UTAH

## UINTAH ENGINEERING & LAND SURVEYING PO BOX Q — 65 SOUTH - 200 EAST VERNAL, UTAH - 84078

| SCALE  | " =       | 1000' |       | DATE  | 2/   | 7,      | / 8 | 3   |     |
|--------|-----------|-------|-------|-------|------|---------|-----|-----|-----|
| PARTY  | D.B.      | J.K.  | S. B. | REFEI | RENC | ES<br>O | Plo | 1   |     |
| WEATHE | R<br>Cold |       |       | FILE  | co   | OR      | s   | ENE | ₹GY |





Figure 5.- View cast of cross section of Uinta Basin showing stratigraphy and intertonguing of Tertiary rocks. Ute Tribal-1 (in section) is located \_\_\_\_\_\_\_\_ about 8 miles southeast of the application area.

Uinta formation BIRDS NEST AQUIFER HORSEBENCH SANDSTONE GREEN RIVER OIL SHALE ZONE DOUGLAS CREEK AQUIFER LIHESTONE & SANDSTONE

NO SCALE

CEMENT BASKET IS PLACED 50' ABOVE TOP AQUIFER CEMENT TO RISE AT LEAST 300' IN ANNULUS

STAGE COLLAR -CEMENT BASKET

CEMENT BASKET IS SET AT

CONSOLIDATED SECTION AT THE

BASE OF THE OIL SHALE ZONE.

CEMENT TO REACH THE TOP

OF THE MAHOGANY ZONE

OF LOWER AQUIFER

SUPERVISOR, OIL AND GAS OPERATIONS:

#### DESIGNATION OF OPERATOR

The undersigned is, on the records of the U.S. Department of the Interior, Bureau of Indian Affairs

DISTRICT LA