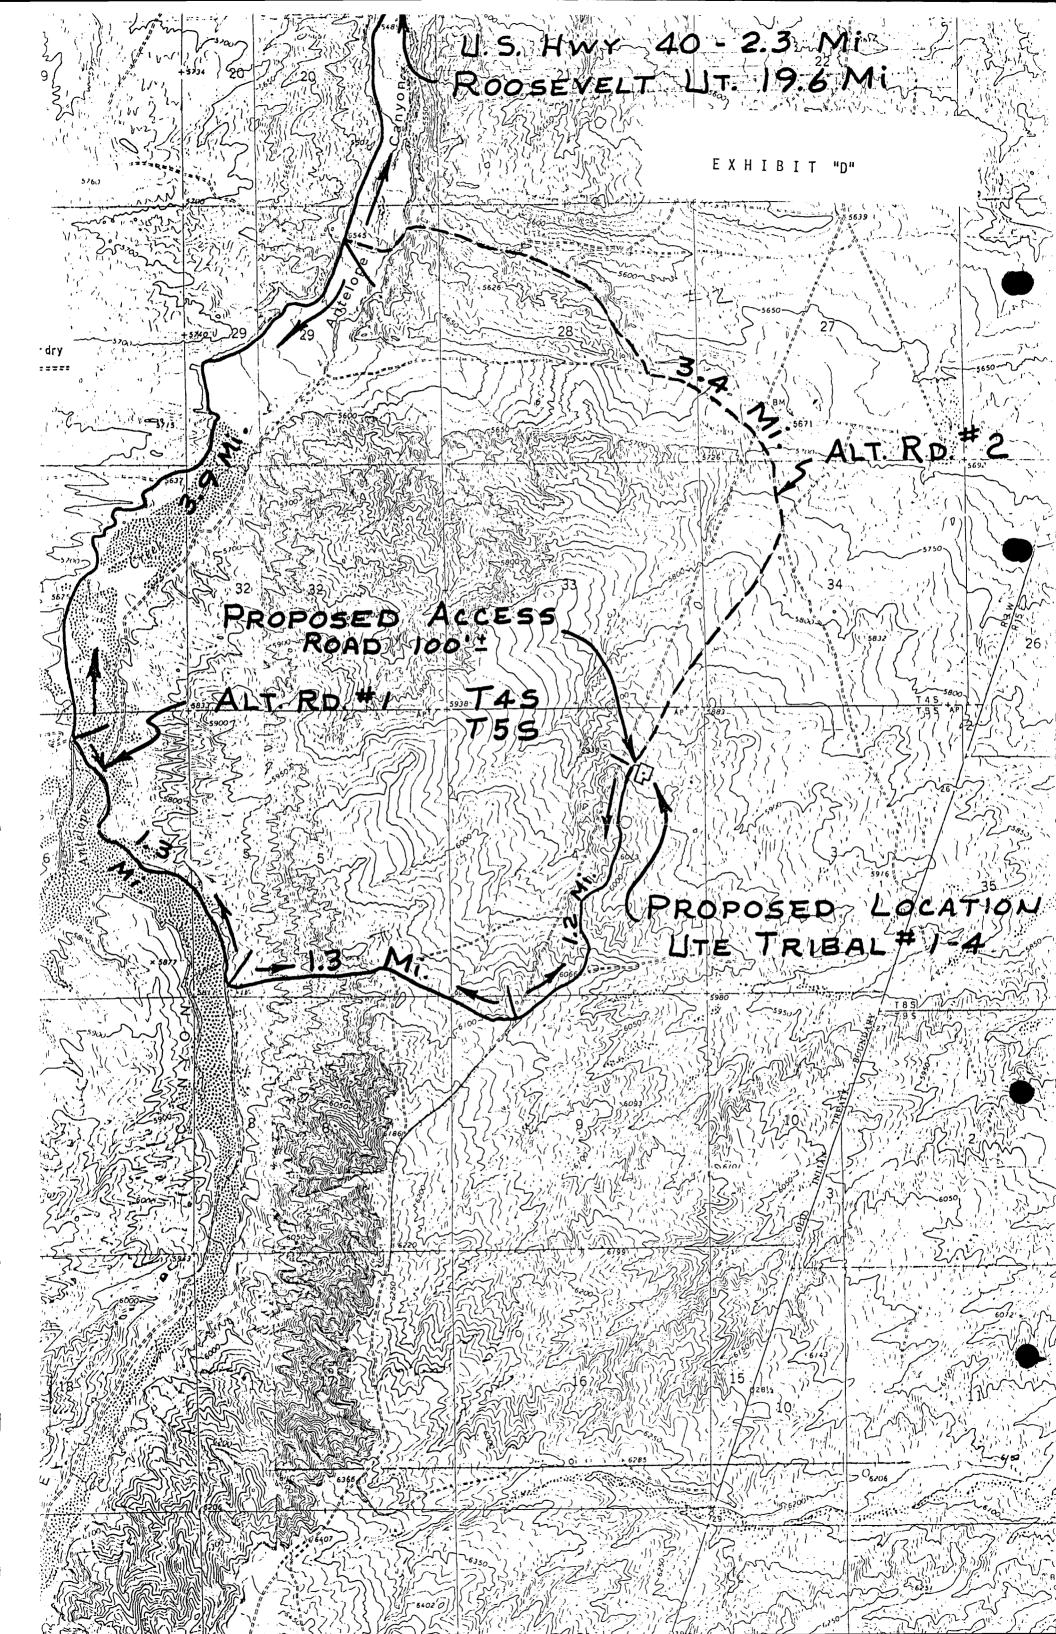

ownship 5 South, Range 3 West, U.S.M. Section 4: NE/4

It is understood that this designation of operator does not relieve the lessee of responsibility for compliance with the terms of the lease and the Oil and Gas Operating Regulations. It is also understood that this designation of operator does not constitute an assignment of any interest in the lease.

In case of default on the part of the designated operator, the lessee will make full and prompt compliance with all regulations, lease terms, or orders of the Secretary of the Interior or his representative.

The lessee agrees promptly to notify the oil and gas supervisor of any change in the designated operator.

GULF OIL CORPORATION

W. R. Wimbish

Attorney-in-Fact

February 7, 1983

(Dute)

P.O. Box 2619, Casper, WY 82602

(Address)



# Water agreement

2-21-83

des ded 1-1, # 1-8, # 1-18, # 1-20 and # 1-29 in
To R3 In Duchesne Country & Utak . Water
will be ruled by truck from Duchesne River
at lo at it described on attached permitt to

Jake Linen

EXHIBIT "I"



.: Form 97 2M 10-70

· E

# Application No. 5858 Y

NOTE:—The information given in the following blanks should be free from explanatory matter, but when necessary, a complete supplementary statement should be freely under the heading "Explanatory."

For the purpose of acquiring the right to use a position of the control of the purpose of acquiring the right to use a position of the control of the con

| For the purpose of acquiring the right to use a portion of the unappropriated water of the State Utah, for uses indicated by (X) in the proper box or boxes,