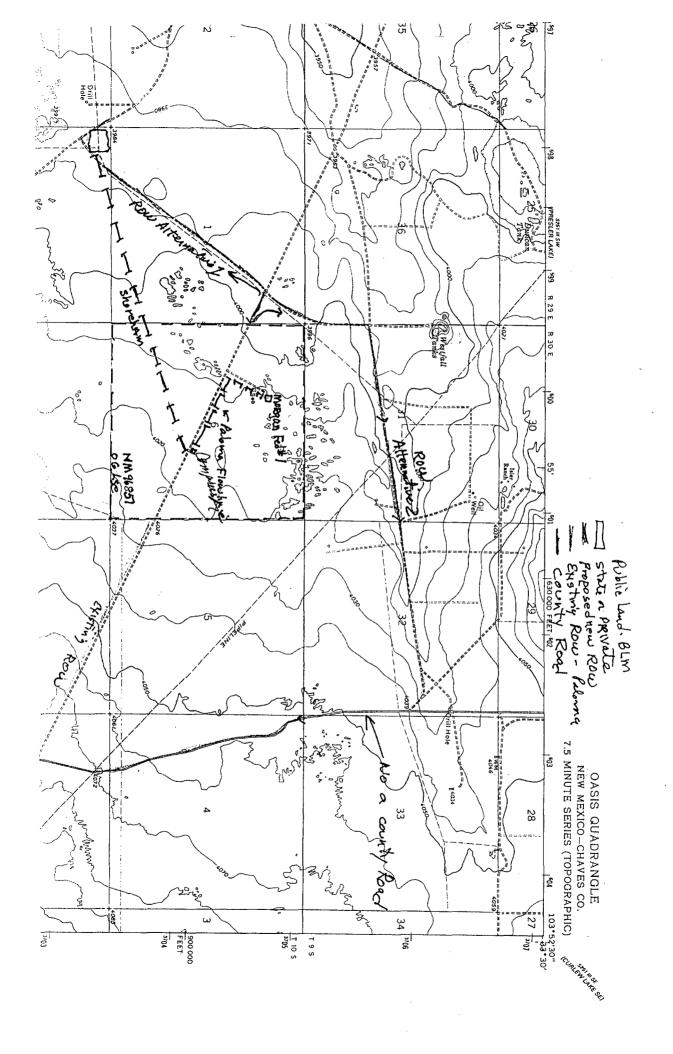

| Q>          |
| Approved by Conditions of approval, if | any:                                    |                                         | - Himmerall (                         |                | - Date - 1                                        | t-/         |
|                                        | V                                       |                                         | $\nu$                                 |                | -                                                 |             |

Title 18 U.S.C. Section 1001, makes it a crime for any person knowingly and willfully to make to any department or agency of the United States any false, fictitious or fraudulent statements or representations as to any matter within its jurisdiction.



Form 3160-5 (June 1990)

> 1. Type of Well Oil Well 2. Name of Operator

1980

3. Address and Telephone No.

FWL & 990 FNL Sec 6-T10S-R30E

(This space for Federal or State office use)

or representations as to any matter within its jurisdiction

4. Location of Well (Footage, Sec., T., R., M., or Survey Description)

N.M. OII Cons. Division Hoff

Many Gates Morrow

11. County or Parish, State

Chaves

Date

|                           |                                  |                                                                                                                                                          | 1 3 , 141 | J                                       |
|---------------------------|----------------------------------|-------------------------------------------------