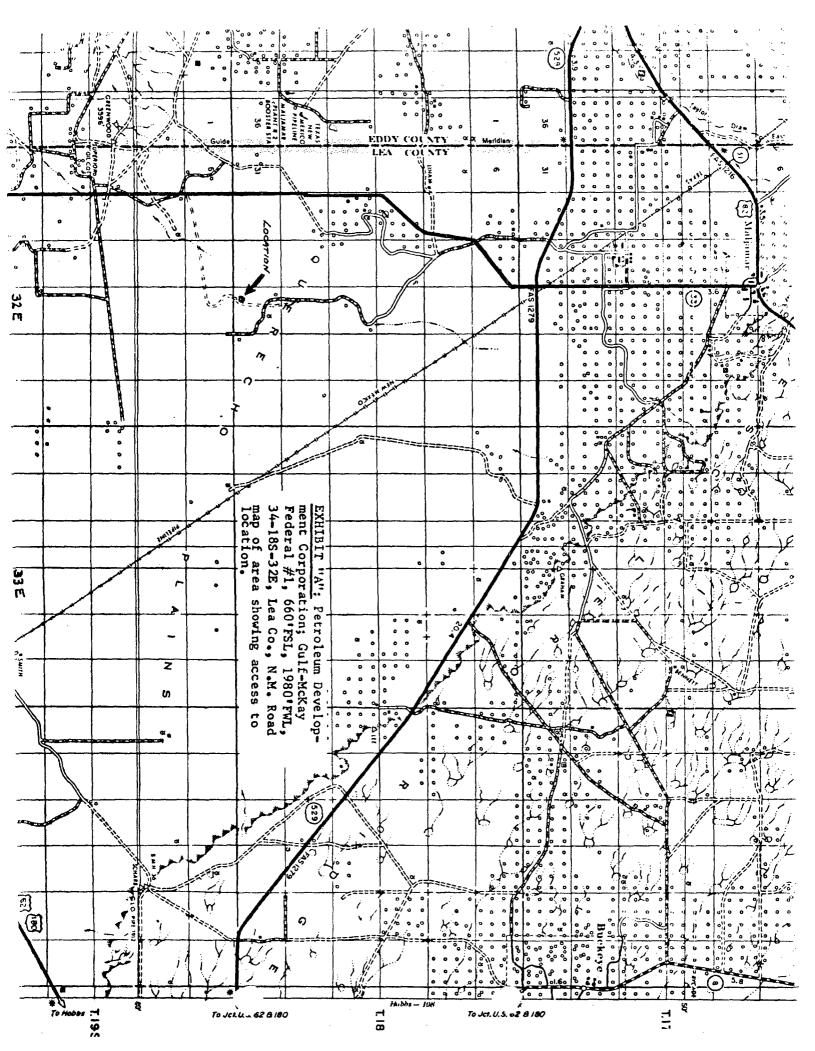

MICHAEL E. STOGNER

EXAMINER

**Date:** March 3, 2005

- (1) Gulf McKay Federal Well No. 1 (API No. 30-025-25471), located 660 feet from the South line and 1980 feet from the West line (Unit N) of Section 34, Township 18 South, Range 32 East, NMPM, Lea County, New Mexico; and
- (2) Morgan Federal Well No. 1 (API No. 30-005-20667), located 990 feet from the North line and 1980 feet from the West line (Lot 3/Unit C) of Section 6, Township 10 South, Range 30 East, NMPM, Chaves County, New Mexico.