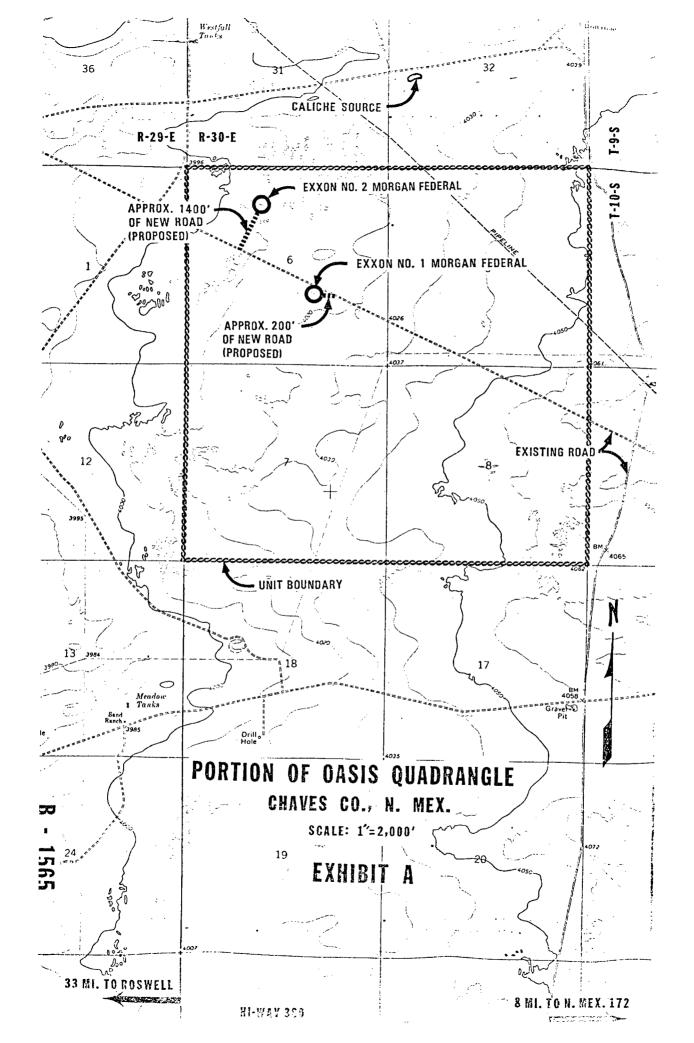

MICHAEL E. STOGNER

EXAMINER

**Date:** March 3, 2005

- (1) Gulf McKay Federal Well No. 1 (API No. 30-025-25471), located 660 feet from the South line and 1980 feet from the West line (Unit N) of Section 34, Township 18 South, Range 32 East, NMPM, Lea County, New Mexico; and
- (2) Morgan Federal Well No. 1 (API No. 30-005-20667), located 990 feet from the North line and 1980 feet from the West line (Lot 3/Unit C) of Section 6, Township 10 South, Range 30 East, NMPM, Chaves County, New Mexico.