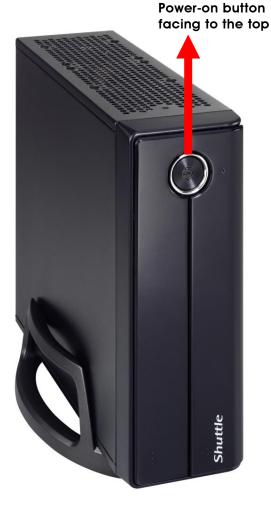

## Using the vertical stand

Kompatible Slim-PCs can either be operated in horizontal or vertical (only with stand) position. Please be sure to have the right side of the PC facing up (see arrow). Positioning the Slim-PC in its stand in any other way may damage the system. Make sure the PC is placed vertically in its stand just as shown.