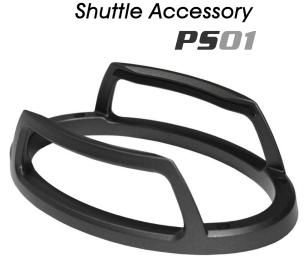

## Vertical stand accessory PS01 for Shuttle Slim PCs

The Shuttle Slim-PCs of the 3 litres class can be used for horizontal operation by default. With this optional stand (accessory PS01), it can also be placed vertically.

Vertical Stand PS01