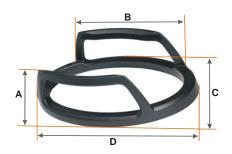

Dimensions:

A = 52 mm

B = 150 mm

C = 120 mm

Shuttle 3L Slim-PC with PS01

Images for illustration purposes only.