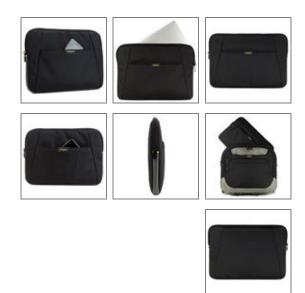

## **Description**

Designed for the modern commuter, the City Gear Sleeve is built to protect up to 11.6" laptops & 2-in-1 devices on the go. Carry alone or slip inside another bag, the padded sleeve with elasticated neoprene corners secures hardware inside and a large zipped front pocket stores accessories.

## **Features**

- Padded sleeve to fit up to 11.6" laptops, tablets & 2in1 devices
- Elasticated neoprene corners secure hardware inside the case
- · Zipped front pocket for storage
- · Carry alone or inside another bag