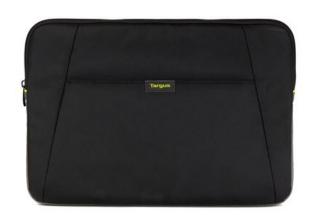

## City Gear 11.6 inch Laptop Sleeve - Black

TSS929EU

## **Description**

Designed for the modern commuter, the City Gear Sleeve is built to protect up to 11.6" laptops & 2-in-1 devices on the go. Carry alone or slip inside another bag, the padded sleeve with elasticated neoprene corners secures hardware inside and a large zipped front pocket stores accessories.

## **Features**

- Padded sleeve to fit up to 11.6" laptops, tablets & 2in1 devices
- Elasticated neoprene corners secure hardware inside the case
- · Zipped front pocket for storage
- · Carry alone or inside another bag