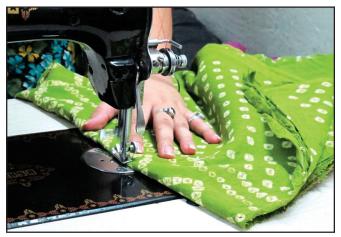

- perform practicals to develop required skills and competencies;
- clear your doubts and problems that you face while learning on your own;

Students of NIOS in a Vocational (Cutting & Tailoring) class

Students of NIOS in a Vocational (Carpentry) class

- get your Practical Portfolios/Jobs corrected by the AVI/SAIED Instructors;
- discuss your study problems with other students;
- view relevant video films and CDs if available at your AVI/SAIED;
- explore possibilities for on the job training or apprenticeship facilities.