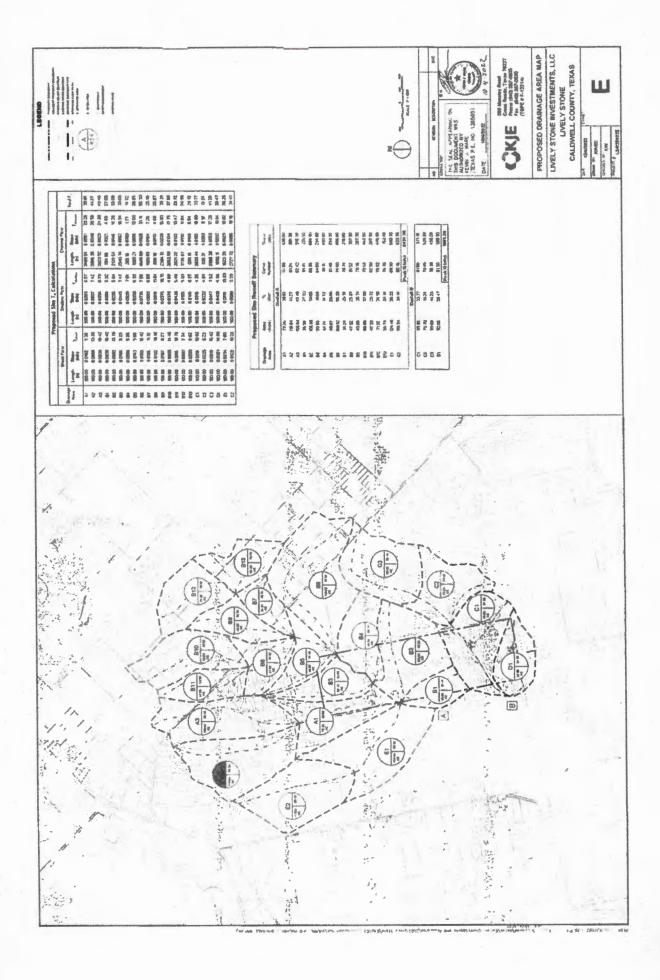

ve number calculation to account for changes in land use between the existing and proposed condition. The project contains three tributaries of Cottonwood Creek included within the HEC-HMS and HEC-RAS models for the project area. These tributaries exit the existing site at two Outfalls, A and B, used for this analysis (See Exhibit C). The preliminary drainage analysis was completed in accordance with the Caldwell County Drainage Design Manual.

## UTILITIES

Water will be provided to the site by Maxwell Water Supply. There is no municipal wastewater service available to the site. The lots will be served by individual on-site sewage facilities (OSSFs).

Public utility easements (PUEs) were placed along the ROW and in other areas, as is customary for a newly platted subdivision.

4











| 10/4/2023 E34 97 111 311/2017/01/07 07 20/4/10/15 07