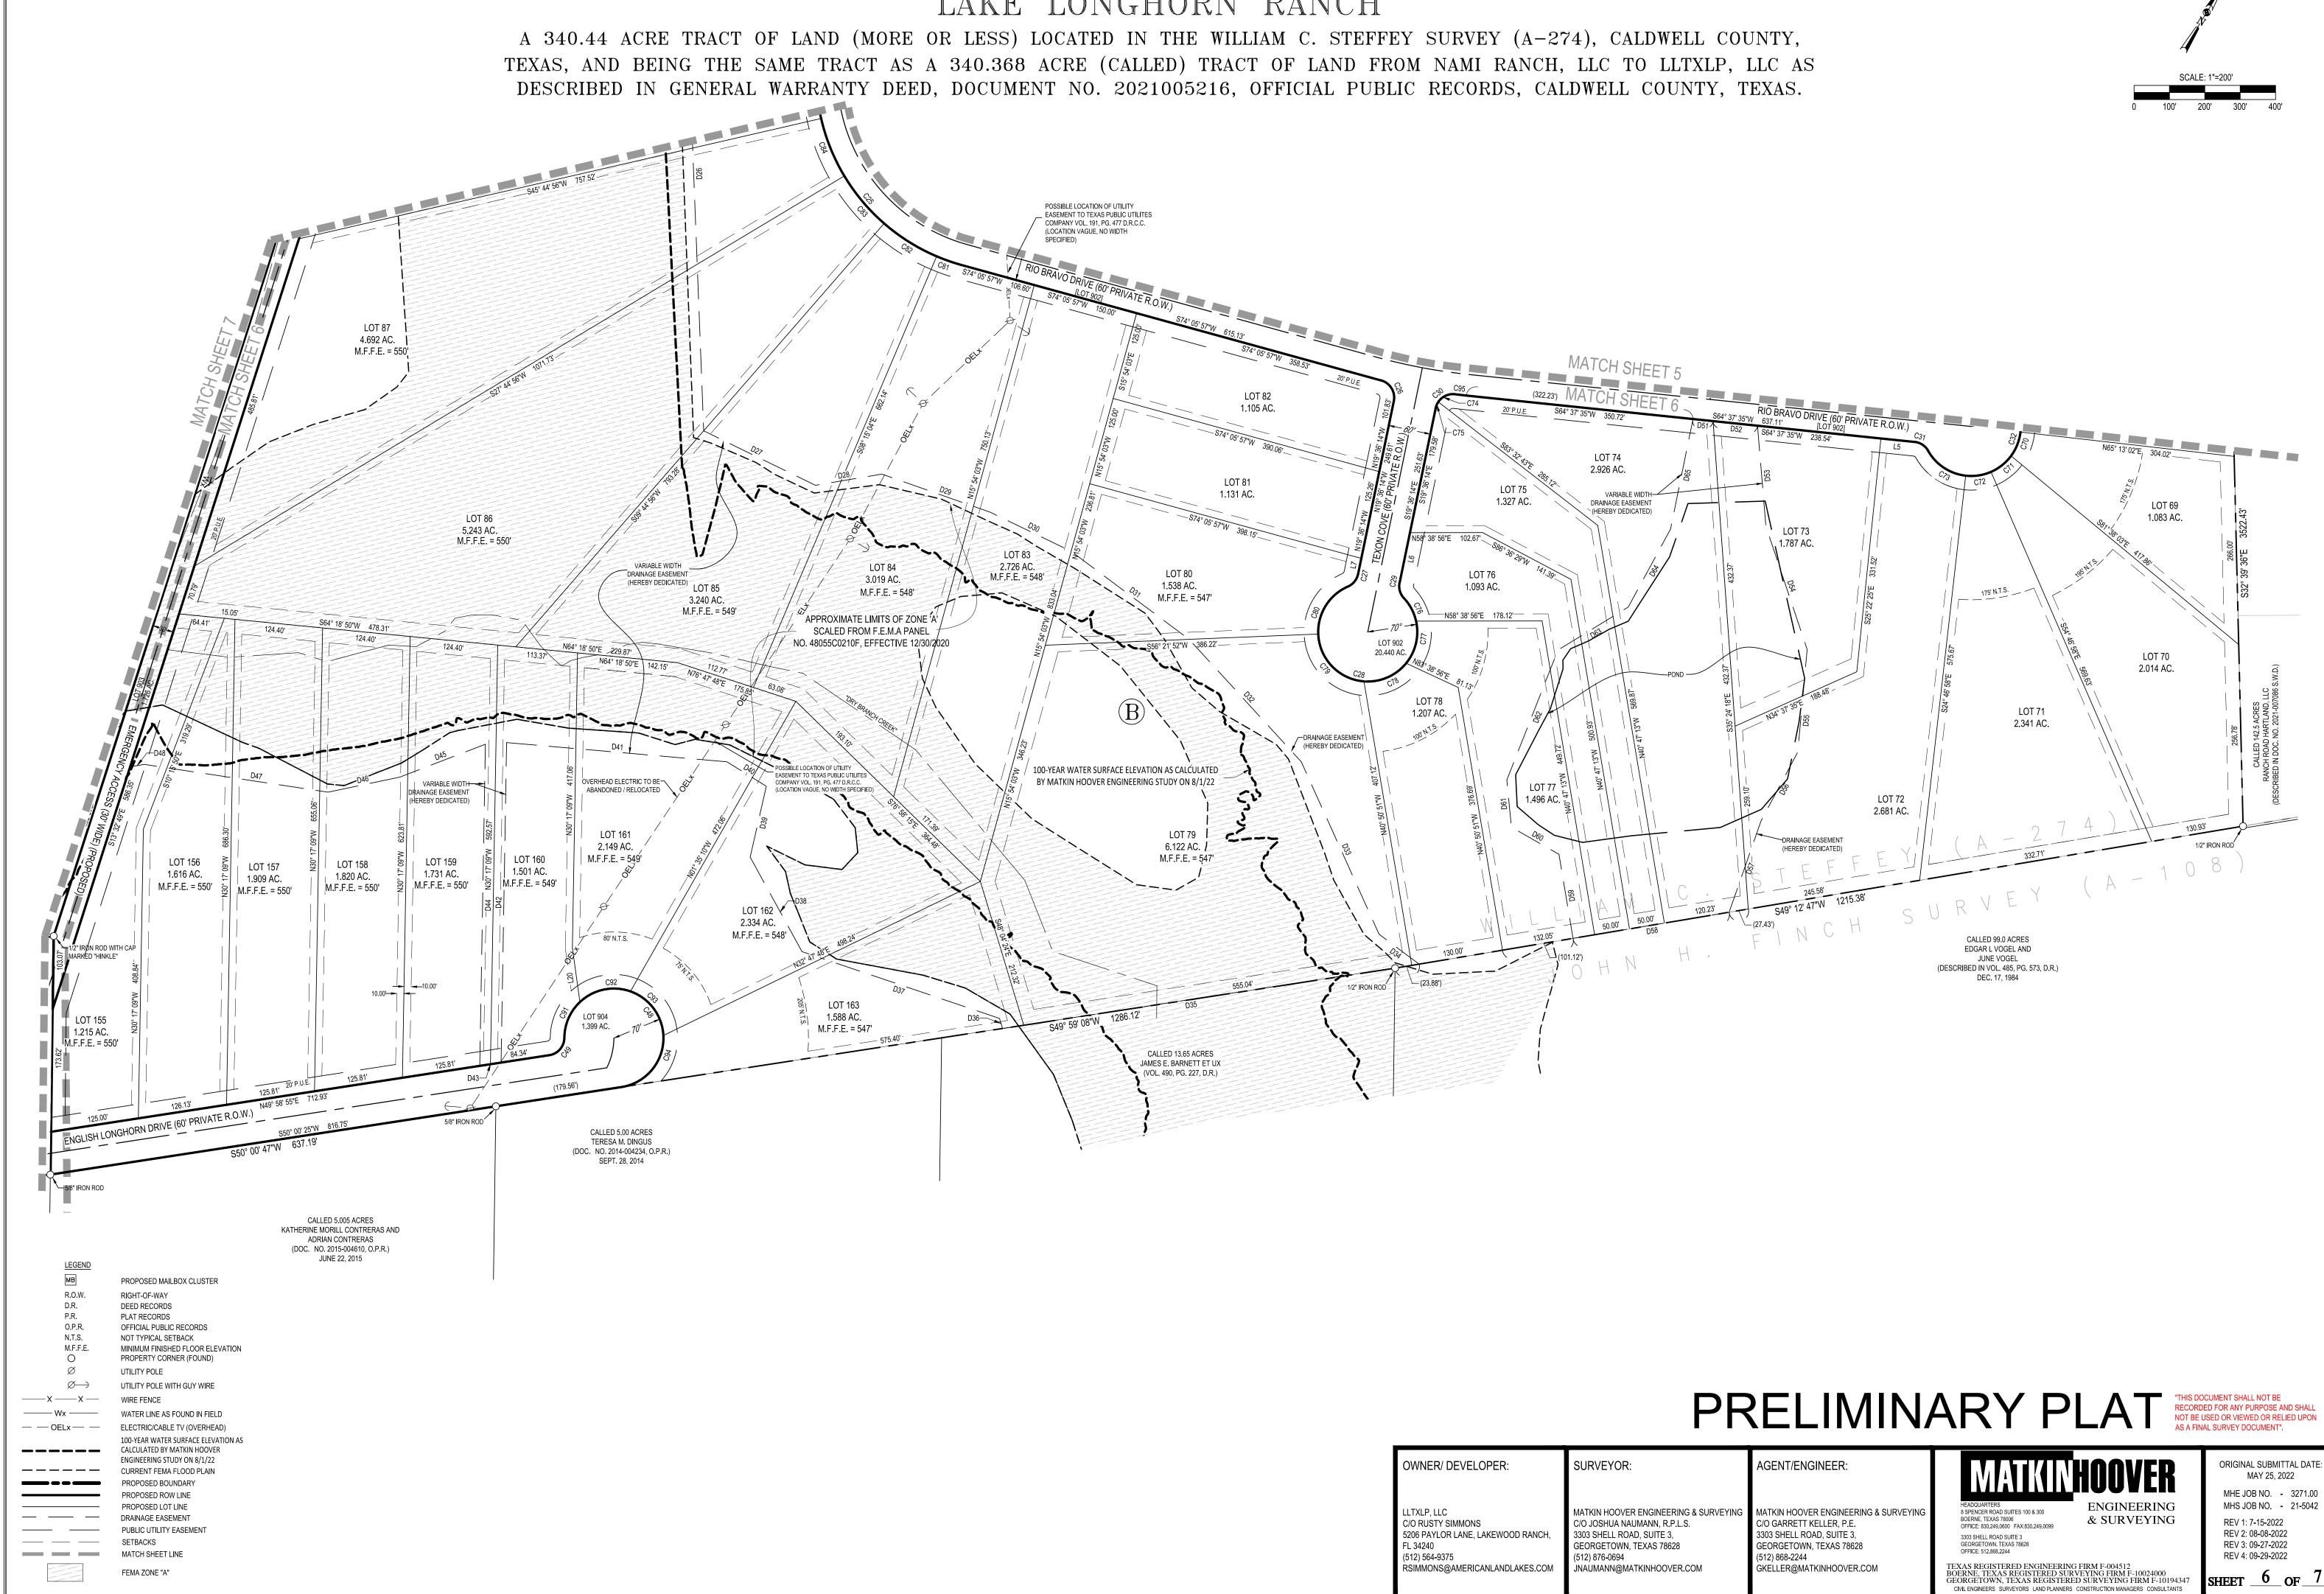

AKE LONGHORN RANCH

A 340.44 ACRE TRACT OF LAND (MORE OR LESS) LOCATED IN THE WILLIAM C. STEFFEY SURVEY (A-274), CALDWELL COUNTY, TEXAS, AND BEING THE SAME TRACT AS A 340.368 ACRE (CALLED) TRACT OF LAND FROM NAMI RANCH, LLC TO LLTXLP, LLC AS DESCRIBED IN GENERAL WARRANTY DEED, DOCUMENT NO. 2021005216, OFFICIAL PUBLIC RECORDS, CALDWELL COUNTY, TEXAS.

REV 3: 09-27-2022 REV 4: 09-29-2022 SHEET <u>4</u> OF \_



| OWNER/ DEVELOPER:                 | SUR     |
|-----------------------------------|---------|
| LLTXLP, LLC                       | MATK    |
| C/O RUSTY SIMMONS                 | C/O J0  |
| 5206 PAYLOR LANE, LAKEWOOD RANCH, | 3303 S  |
| FL 34240                          | GEOR    |
| (512) 564-9375                    | (512) 8 |
| RSIMMONS@AMERICANLANDLAKES.COM    | JNAUI   |





# LAKE LONGHORN RANCH



ORIGINAL SUBMITTAL DATE: MHE JOB NO. - 3271.00 MHS JOB NO. - 21-5042





LEONARD SIMMONS 2010 AMERICAN DE GEORGE DWALLY - 00 4735 7019 \* - \$1 mb IP 64 5-11-22 mile Pay to the Order of CAUDWELL COUNTY \$ 25,650.00 TWRNTY FIVE THOUSAND SIX HUDDERD FIFTY + 199 1 BANK OF AMERICA ACH RY OF LOODES Segna For LLTKLP MAT REVIEW

CALDWELL COUNTY SANITATION DEPT. 1700 FM 2720 (LOCKHART, TEXAS,78644 (512) 398-1803 8554 DATE S 2 echar MINDAUS RECEIVED FROM ()((() Chow i unite Dil DA -2 CAP 018 FOR 2 27 m 111 Thank You AMOUNT OF ACCOUNTS CASH THE PAYDENT 267650.00 CHECK CHECK CHEOIT CARD CHEOIT CARD BY

# Caldwell County Development Application



### **Date Submitted**

| Тур | e of Application               |
|-----|--------------------------------|
| 7   | Preliminary Pl