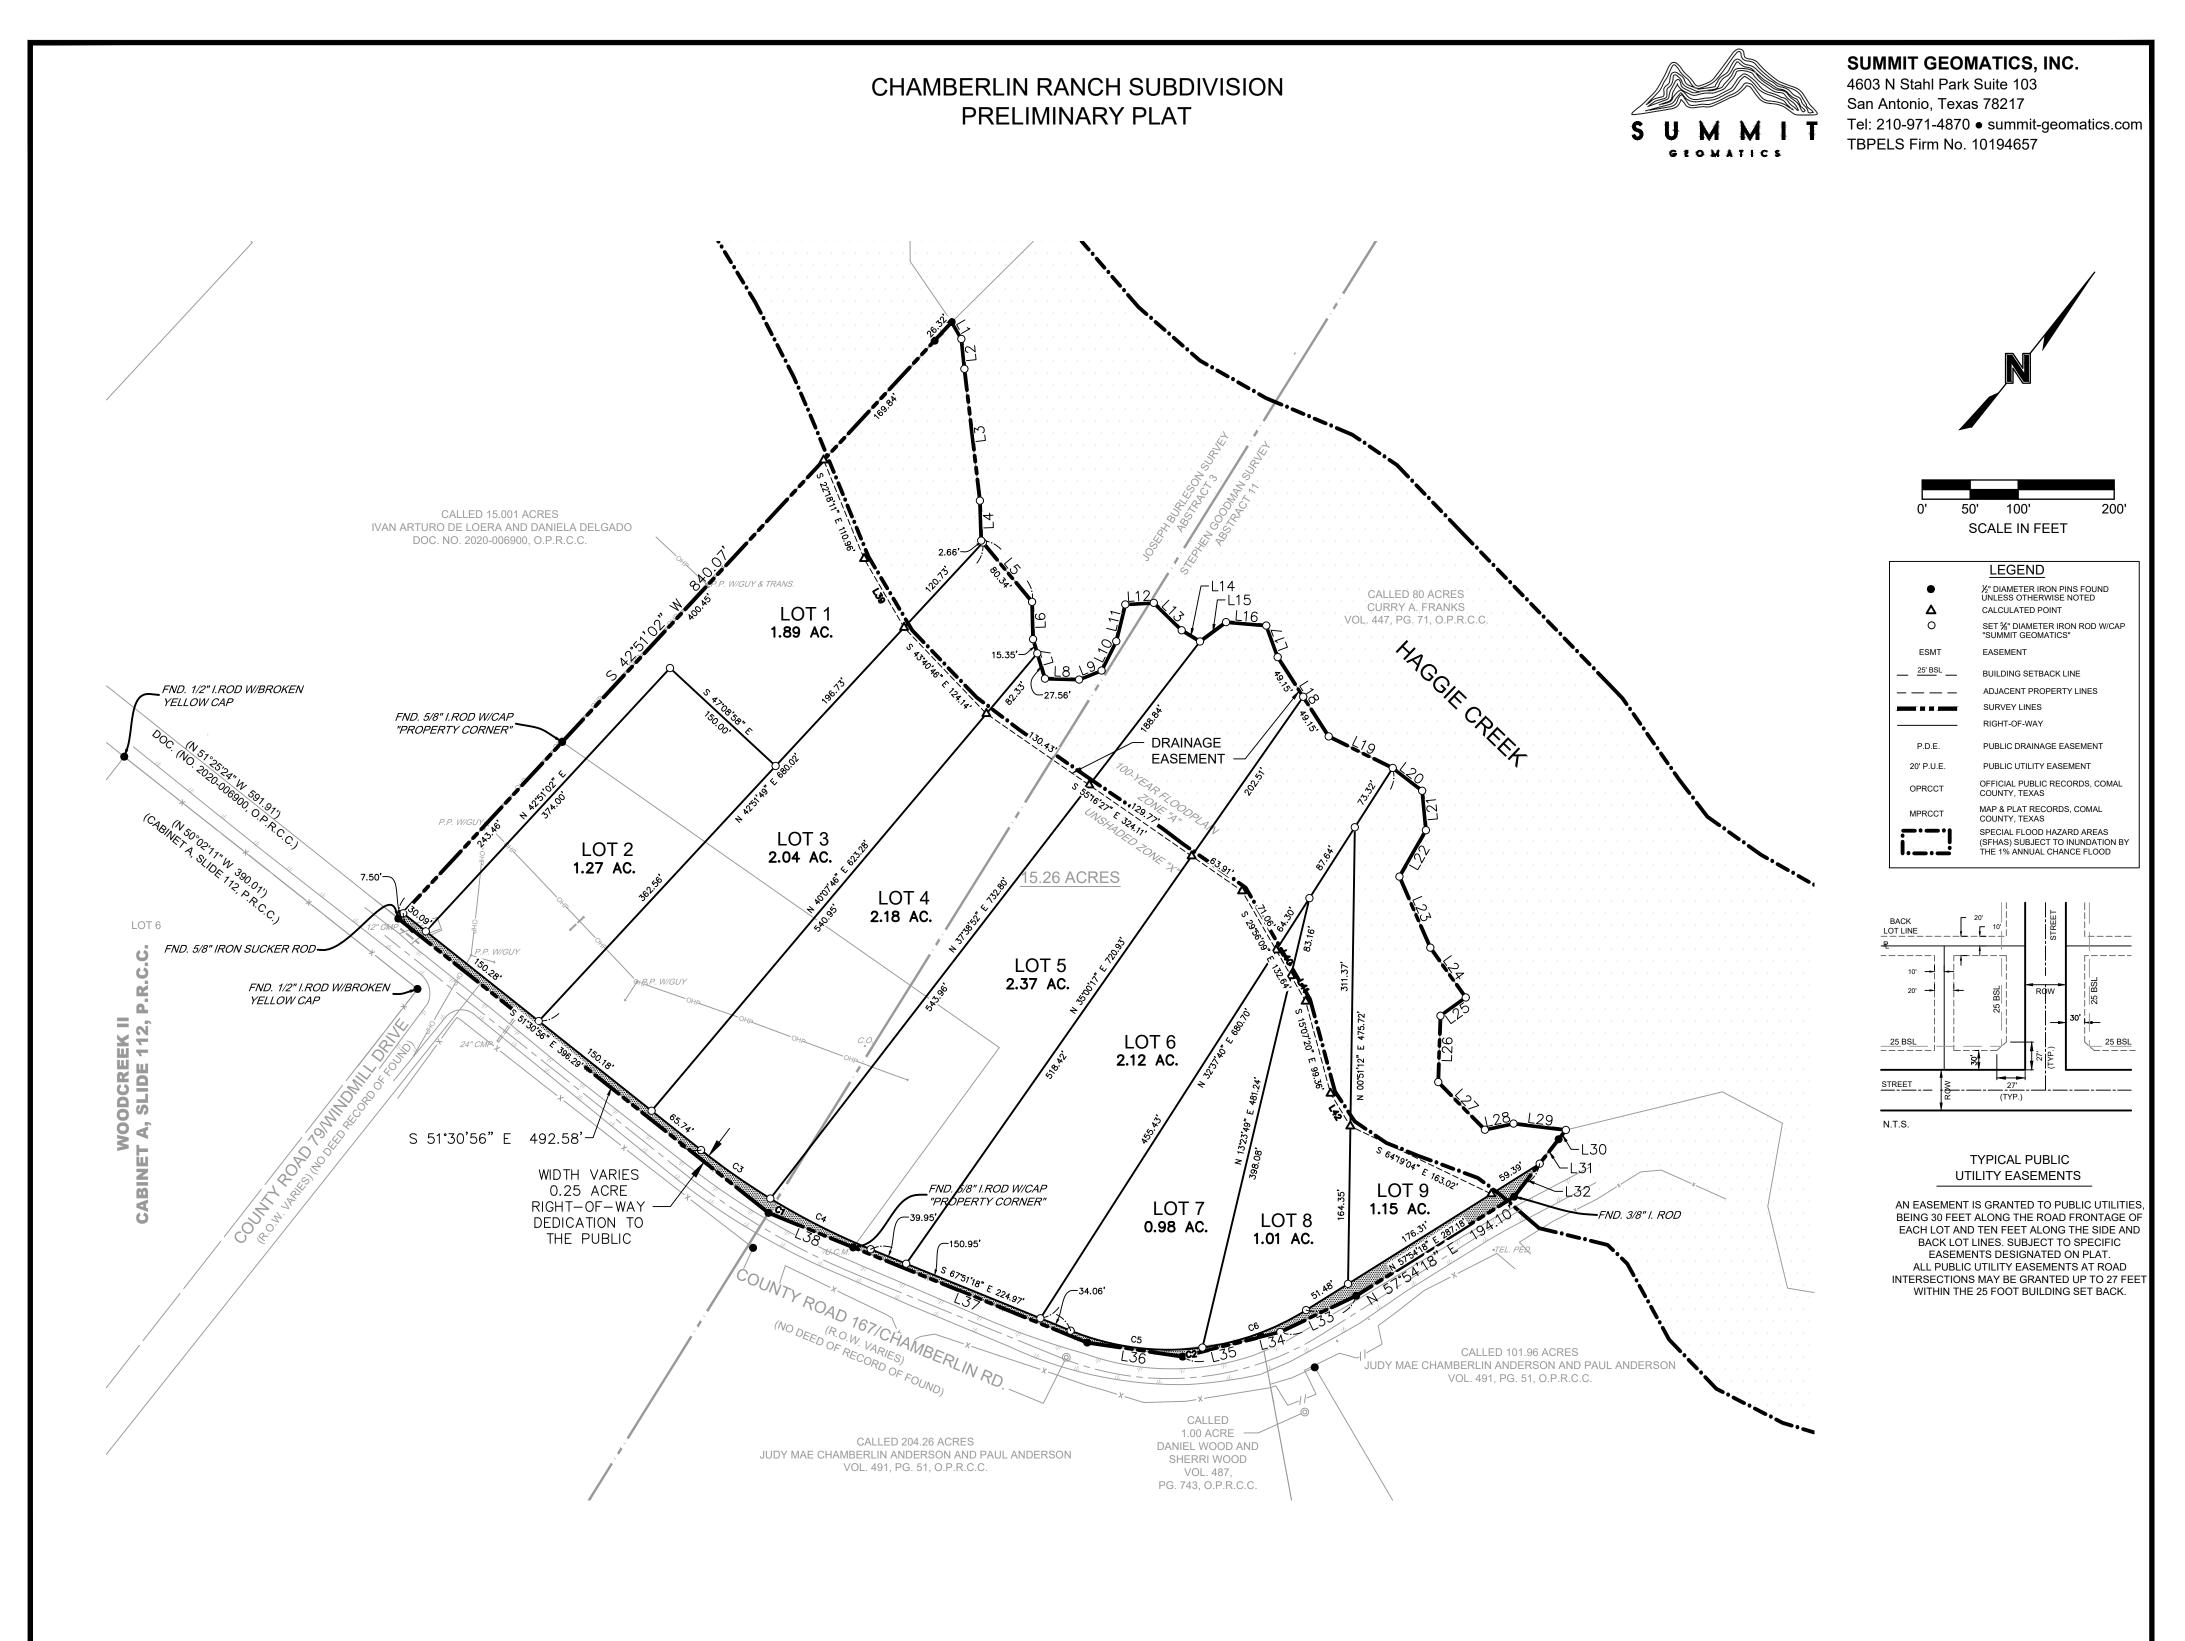

THE COMMISSIONERS' COURT OF CALDWELL COUNTY, TEXAS, ON THE \_\_\_\_\_\_ DAY OF , 20\_\_\_\_\_, TO BE RECORDED IN THE PLAT RECORDS OF CALDWELL COUNTY TEXAS.

DATE

TERESA RODRIGUEZ, COUNTY CLERK CALDWELL COUNTY, TEXAS

# **ENGINEER'S CERTIFICATION**

I, <u>TREVOR TAST, P.E.</u> AM AUTHORIZED UNDER THE LAWS OF THE STATE OF TEXAS TO PRACTICE THE PROFESSION OF ENGINEERING, AND HEREBY CERTIFY THAT THIS PLAT IS FEASIBLE FROM AN ENGINEERING STANDPOINT AND IS TRUE AND CORRECT TO THE BEST OF MY KNOWLEDGE

645 FLORAL AVE, STE, C NEW BRAUNFELS, TX 78130 (816) 510-9151 TREVOR@TX2ENGINEERING.COM

DWG: \\192.168.202.21\Active Projects\021-0044 942 Chamberlin Plat\40-Design\AutoCAD\Final Plans\Plat\021-0044-PLAT-BASE.dwg USER: 18165 DATE: Nov 16, 2022 12:13pm XREFS: 021-0044-EBASE Chamberlin\_Base1(S)



SHEET 2 OF 3

# CHAMBERLIN RANCH SUBDIVISION PRELIMINARY PLAT

|        | LINE TABLE    |                |        | LINE TA             |
|--------|---------------|----------------|--------|---------------------|
| NUMBER | BEARING       | DISTANCE       | NUMBER | BEARING             |
| L1     | N 29°45'04" W | 20.23'         | L21    | N 05°25'30          |
| L2     | N 05°51'38" W | 31.33'         | L22    | N 29°46'08          |
| L3     | N 06°41'17" W | 138.30'        | L23    | N 23°29'58          |
| L4     | N 01°56'27" W | 41.58'         | L24    | N 35°25'19          |
| L5     | S 39°40'57" E | 83.00'         | L25    | N 54°08'34          |
| L6     | N 01°24'40" W | 38.83'         | L26    | N 01°56'48          |
| L7     | S 16°46'34" E | 42.91'         | L27    | N 44°21