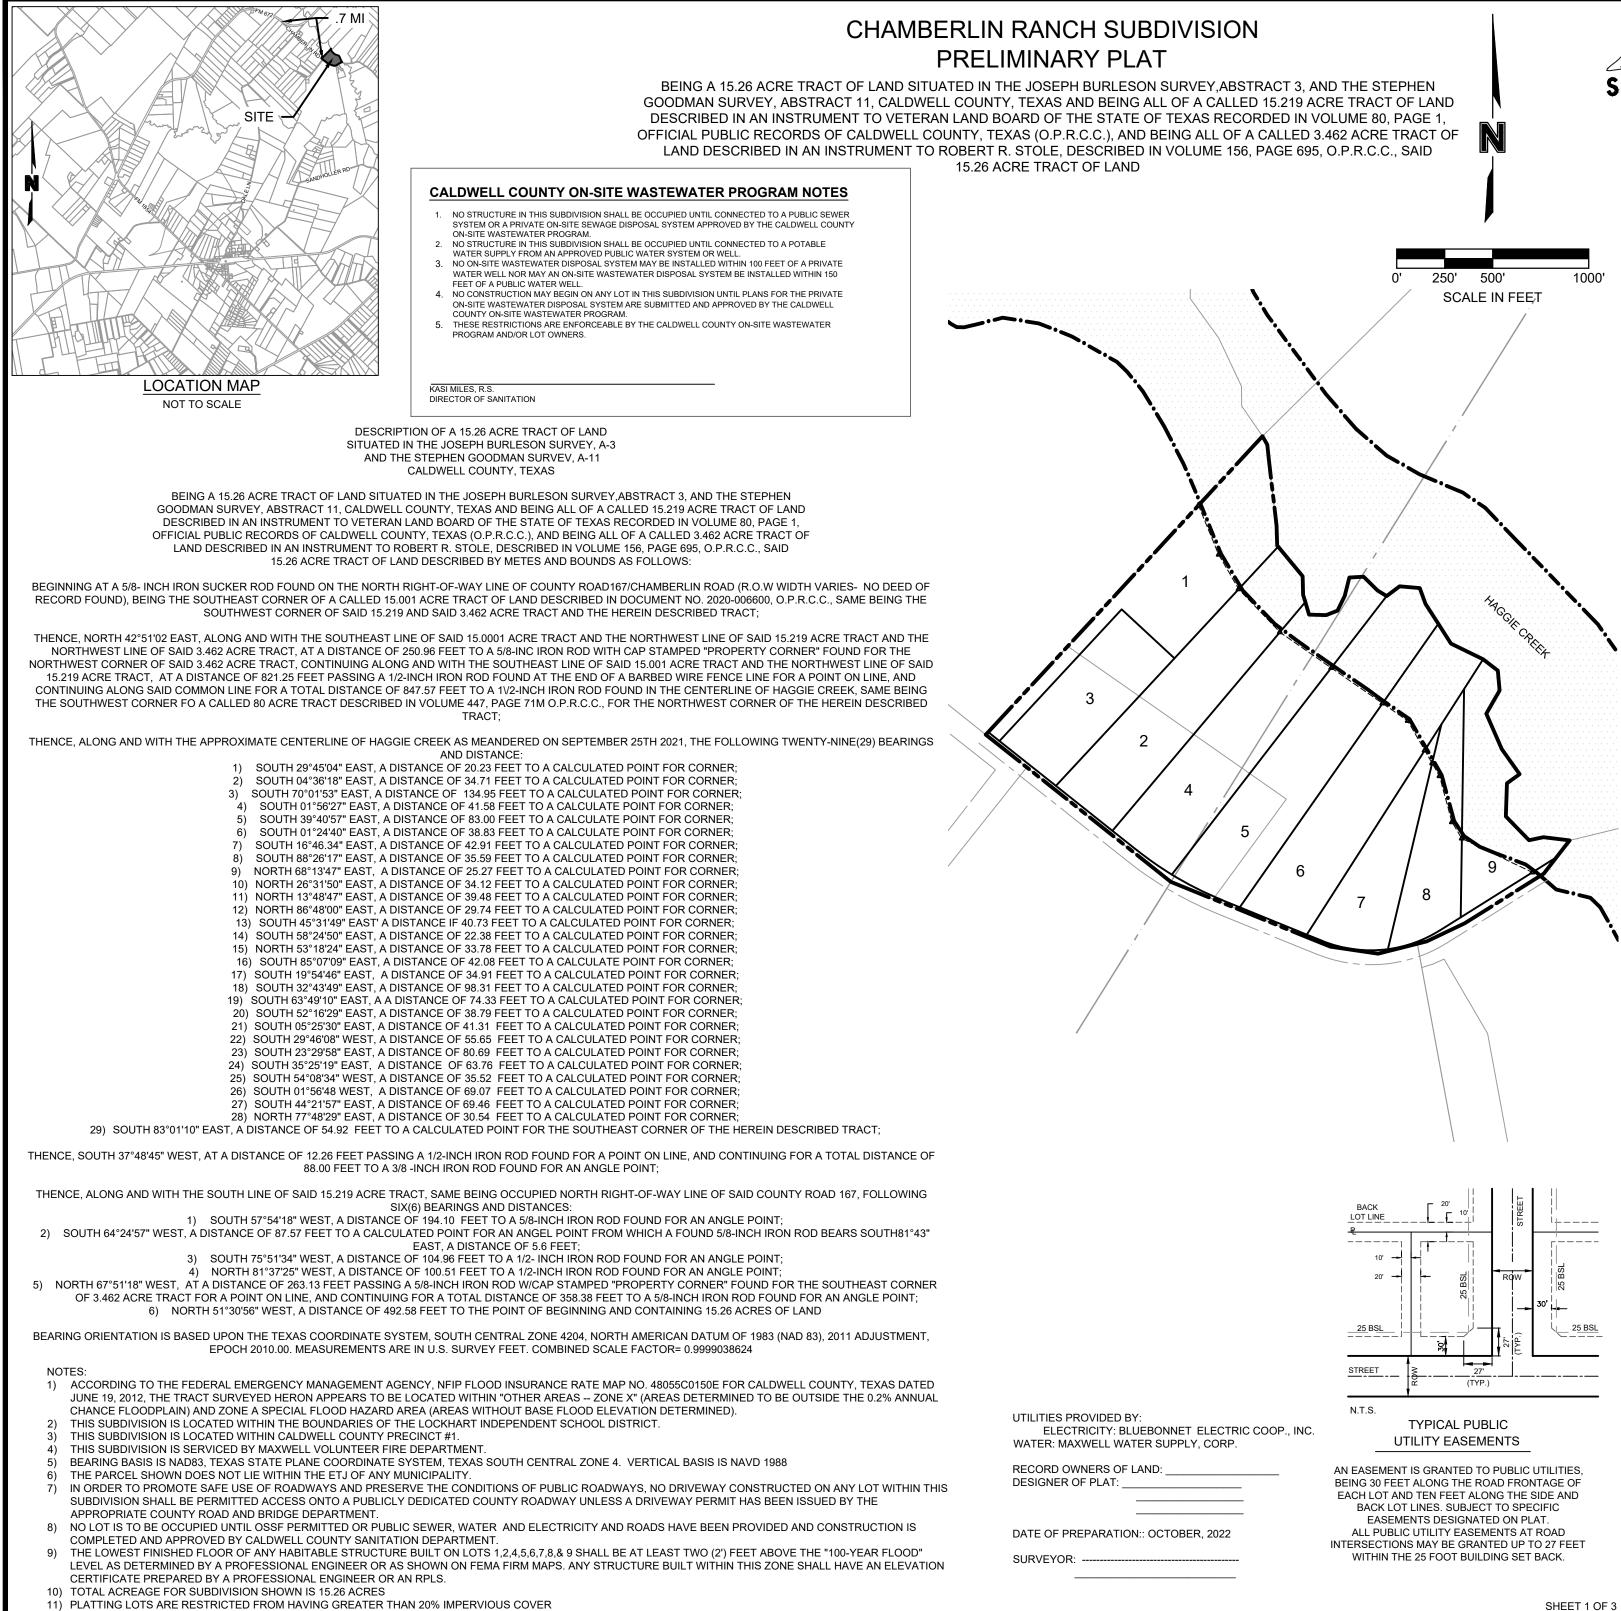

Chamberlin Ranch Subdivision Preliminary Plat Project No. 1911-264-01

Dear Ms. Miles,

Doucet has completed our review of the preliminary plat application for Chamberlin Ranch Subdivision, a 9-lot subdivision of a +/-15.26-acres located on County Road 167 and County Road 79. The subdivision will be served by OSSF and water provided by Maxwell Water Supply, Corporation.

The preliminary plat appears to be in general conformance with the rules and regulations of Caldwell County. Therefore, we recommend placing the plat on the Commissioners Court agenda for consideration.

It is our pleasure to be of assistance to the County on this project.

Kimberly Johnson-Hopkins

Kimberly Johnson-Hopkins Planner, Land Development

TBPE Firm # 3937 State of Texas Surveying Firm Certification # 10105800



# SUMMIT GEOMATICS, INC.

4603 N Stahl Park Suite 103 San Antonio, Texas 78217 Tel: 210-971-4870 • summit-geomatics.com TBPELS Firm No. 10194657

### **OWNER ACKNOWLEDGEMENT**

# STATE OF TEXAS COUNTY OF CALDWELL

KNOW ALL MEN BY THESE PRESENTS THAT CHAMPION HOME BUILDERS INC, OWNER OF A 15.26 ACRE TRACT OF LAND SITUATED IN THE JOSEPH BURLESON SURVEY, ABSTRACT 3, AND THE STEPHEN GOODMAN SURVEY, ABSTRACT 11, CALOWELL COUNTY, TEXAS AND BEING ALL OF A CALLED 15.219 ACRE TRACT OF LAND DESCRIBED IN AN INSTRUMENT TO VETERAN LAND BOARD OF THE STATE OF TEXAS RECORDED IN VOLUME 80, PAGE 1, OFFICIAL PUBLIC RECORDS OF CALDWELL COUNTY, TEXAS (O.P.R.C.C.), AND BEING ALL OF A CALLED 3.462 ACRE TRACT OF LAND DESCRIBED IN AN INSTRUMENT TO ROBERT R. STOLE. DESCRIBED IN VOLUME 156. PAGE 695. O.P.R.C.C., S