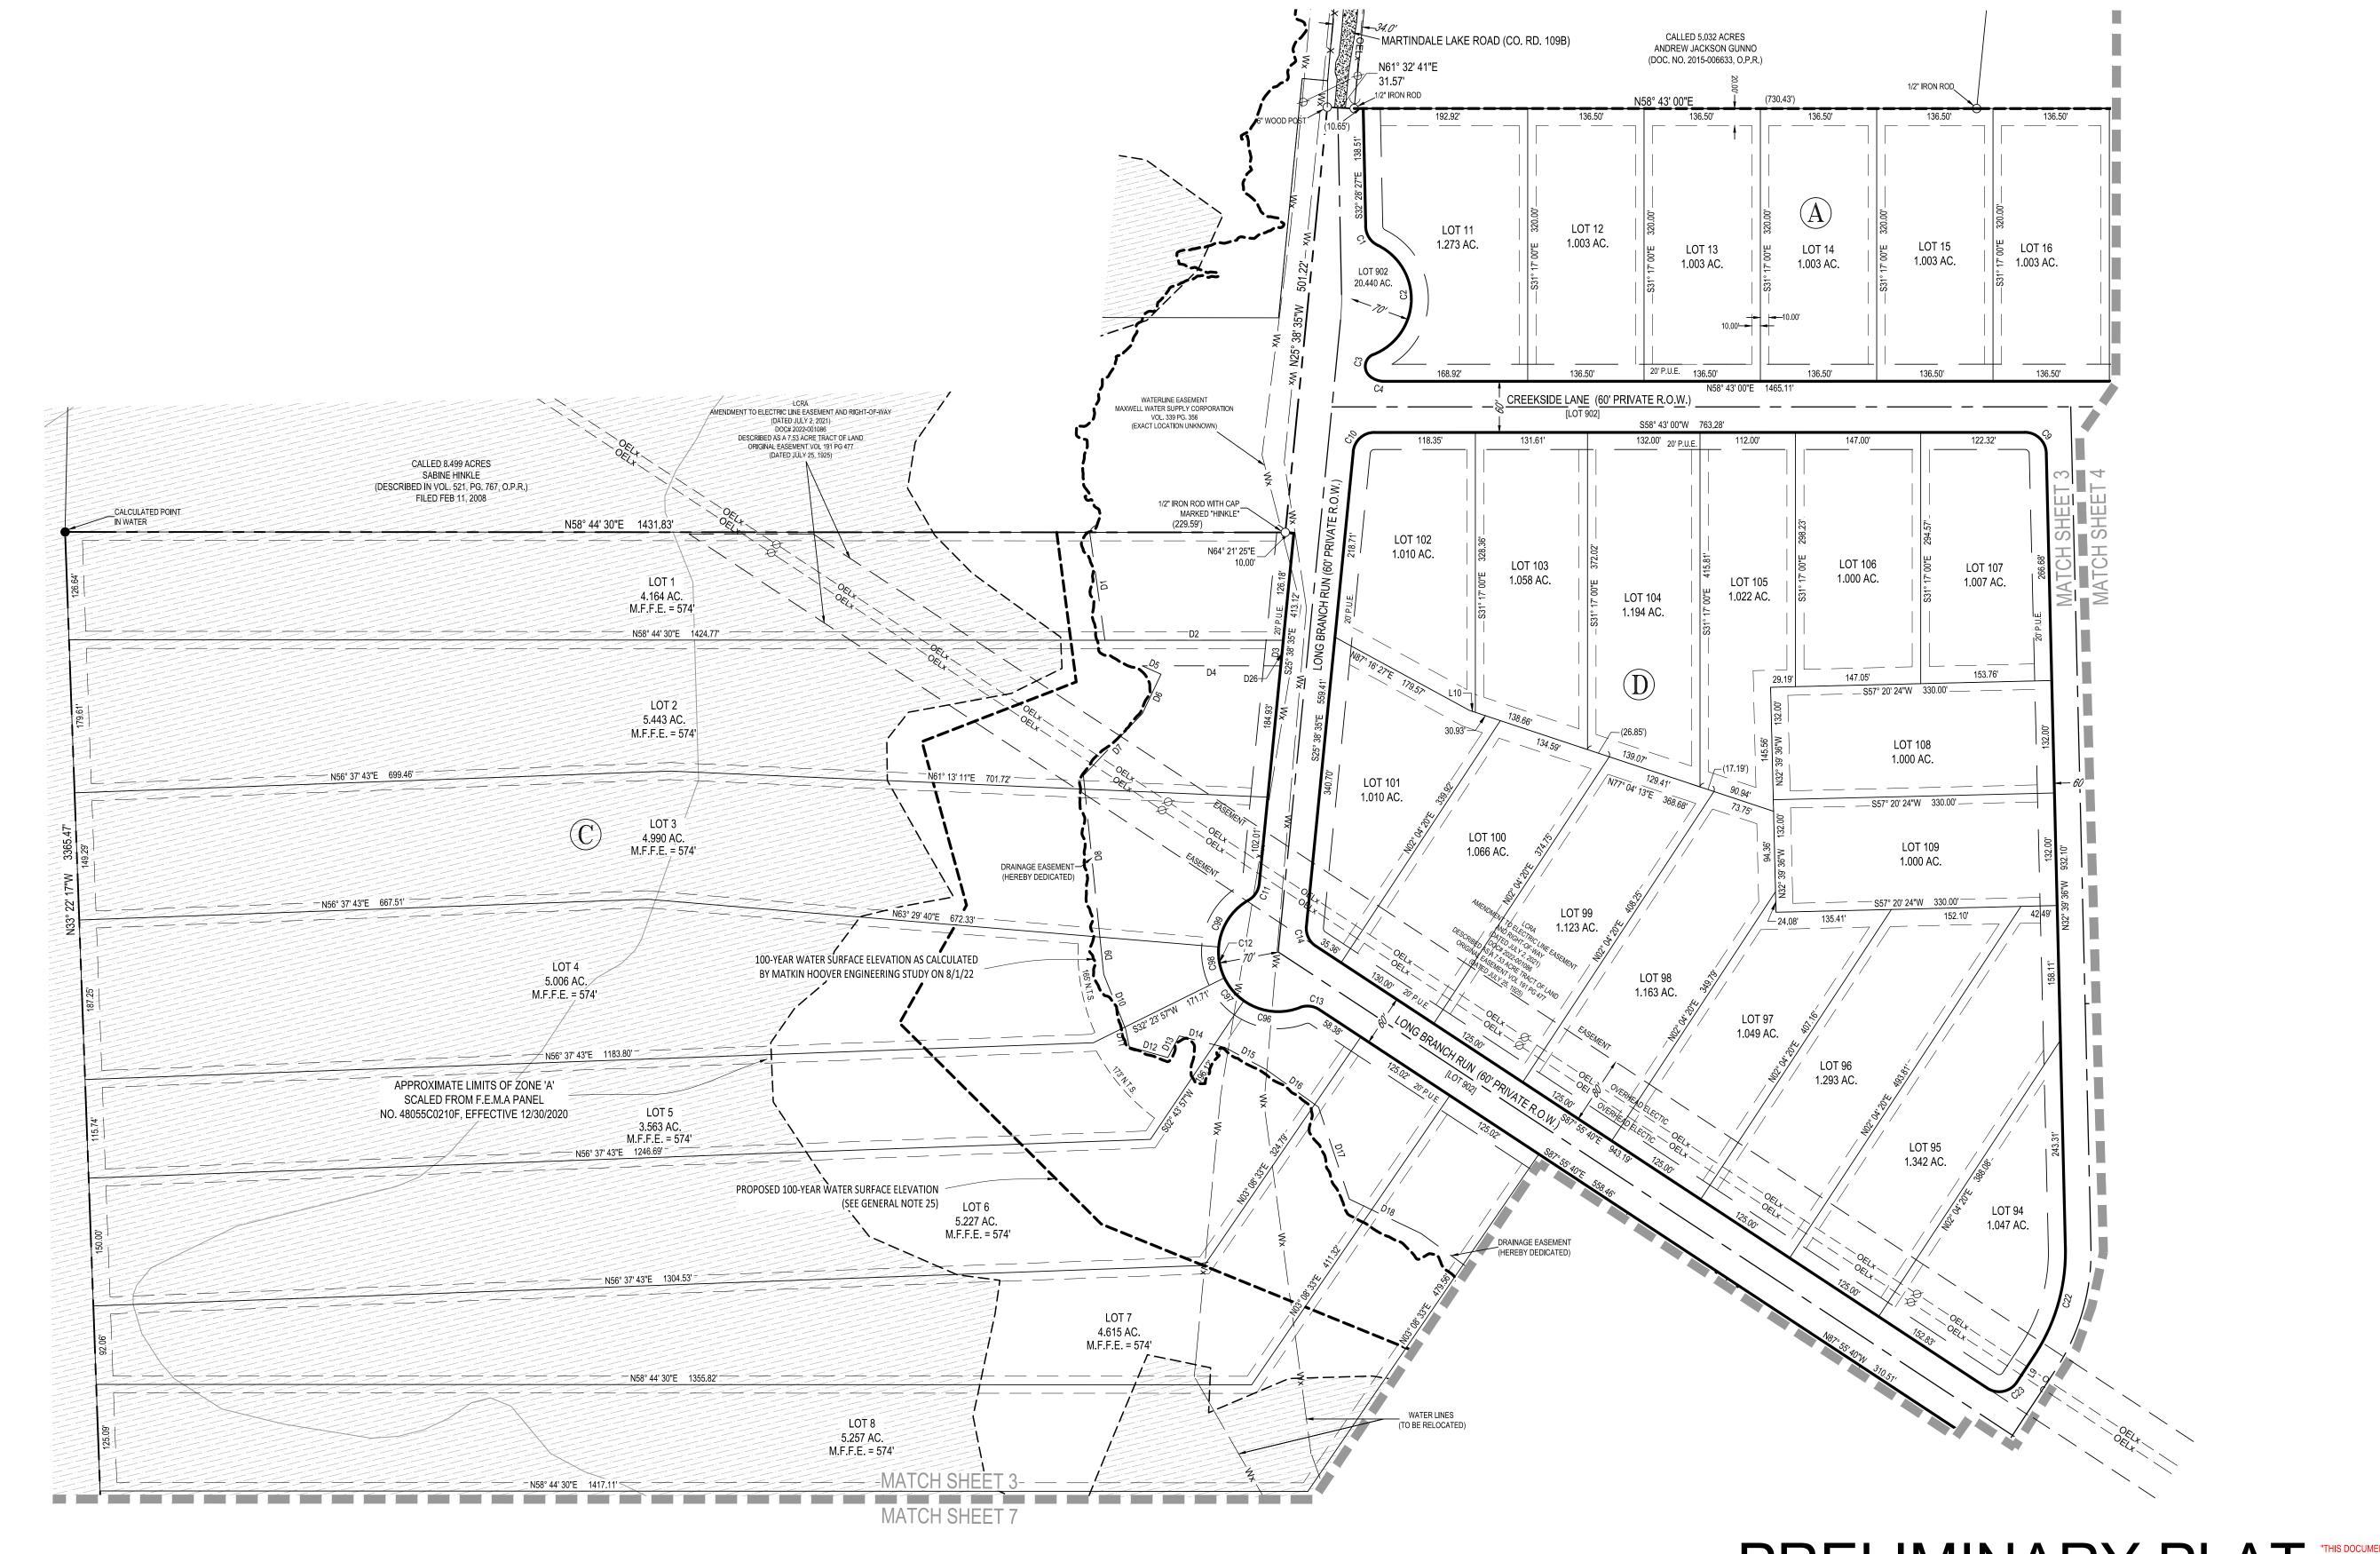

<u>21-5042</u> ENGINEERING MATKIN HOOVER ENGINEERING & SURVEYING MATKIN HOOVER ENGINEERING & SURVEYING 8 SPENCER ROAD SUITES 100 & 300 BOERNE, TEXAS 78006 OFFICE: 830.249.0600 FAX:830.249.0099 & SURVEYING REV1: 07/15/2022 C/O GARRETT KELLER, P.E. C/O JOSHUA NAUMANN, R.P.L.S. REV2: 08/08/2022 3303 SHELL ROAD, SUITE 3 3303 SHELL ROAD, SUITE 3 3303 SHELL ROAD SUITE 3 GEORGETOWN, TEXAS 78628 GEORGETOWN, TEXAS 78628 GEORGETOWN, TEXAS 78628 OFFICE: 512.868.2244 (512) 876-0694 (512) 868-2244 TEXAS REGISTERED ENGINEERING FIRM F-004512 BOERNE, TEXAS REGISTERED SURVEYING FIRM F-10024000 JNAUMANN@MATKINHOOVER.COM GKELLER@MATKINHOOVER.COM GEORGETOWN, TEXAS REGISTERED SURVEYING FIRM F-10194347 SHEET OF CIVIL ENGINEERS SURVEYORS LAND PLANNERS CONSTRUCTION MANAGERS CONSULTANTS



# LAKE LONGHORN RANCH





RIGHT-OF-WAY DEED RECORDS PLAT RECORDS OFFICIAL PUBLIC RECORDS NOT TYPICAL SETBACK MINIMUM FINISHED FLOOR ELEVATION PROPERTY CORNER (FOUND) UTILITY POLE UTILITY POLE WITH GUY WIRE WIRE FENCE WATER LINE AS FOUND IN FIELD 100-YEAR WATER SURFACE ELEVATION AS CALCULATED BY MATKIN HOOVER ENGINEERING STUDY ON 8/1/22 CURRENT FEMA FLOOD PLAIN PROPOSED BOUNDARY PROPOSED ROW LINE PROPOSED LOT LINE DRAINAGE EASEMENT PUBLIC UTILITY EASEMENT SETBACKS MATCH SHEET LINE FEMA ZONE "A"

PROPOSED MAILBOX CLUSTER

# LAKE LONGHORN RANCH

A 340.44 ACRE TRACT OF LAND (MORE OR LESS) LOCATED IN THE WILLIAM C. STEFFEY SURVEY (A-274), CALDWELL COUNTY, TEXAS, AND BEING THE SAME TRACT AS A 340.368 ACRE (CALLED) TRACT OF LAND FROM NAMI RANCH, LLC TO LLTXLP, LLC AS DESCRIBED IN GENERAL WARRANTY DEED, DOCUMENT NO. 20