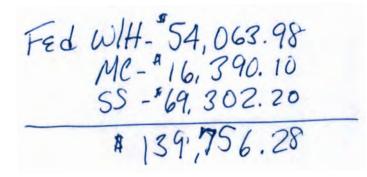

|------------|-----------|------------|
| Pay Cod | e              |            | Units     | Pay Amount |
|         | JP COMP EARNED |            | 26.25     | 821.22     |
|         |                | Total:     | 26.25     | 821.22     |
|         |                |            |           |            |
| TAXES   |                |            |           |            |
| Code    |                | Subject To | Employee  | Employer   |
|         | Federal W/H    | 534,955.81 | 54,063.98 | 0.00       |
|         | MC             | 565,173.75 | 8,195.05  | 8,195.05   |
|         | SS             | 565,173.75 | 34,651.10 | 34,651.10  |
|         | Unemployment   | 440,180.32 | 0.00      | 0.01       |
|         |                | Total:     | 96,910.13 | 42,846.16  |

426,854.91

9,658.45



| 48,943.07 | Taxes: | 96,910.13 | Net Pay: | 436,513.36 |
|-----------|--------|-----------|----------|------------|
|           |        |           |          |            |
|           |        |           |          |            |

D. \$139,756.28 Payroll Tax (11/20/2022 – 12/03/2022)

## **Caldwell County Agenda Item Request Form**

**To:** All Elected Officials and Department Heads – Hand deliver or scan & email to <u>hoppy.haden@co.caldwell.tx.us</u> and <u>ezzy.chan@co.caldwell.tx.us</u>. Deadline is 5:00 pm Tuesday before the Regular meetings, however, please submit this completed form ASAP. "Anything missing will cause the Agenda Item to be held over to the next Regular meeting," according to our Rules & Procedures.

|            | AGENDA DATE: 12.13.2022