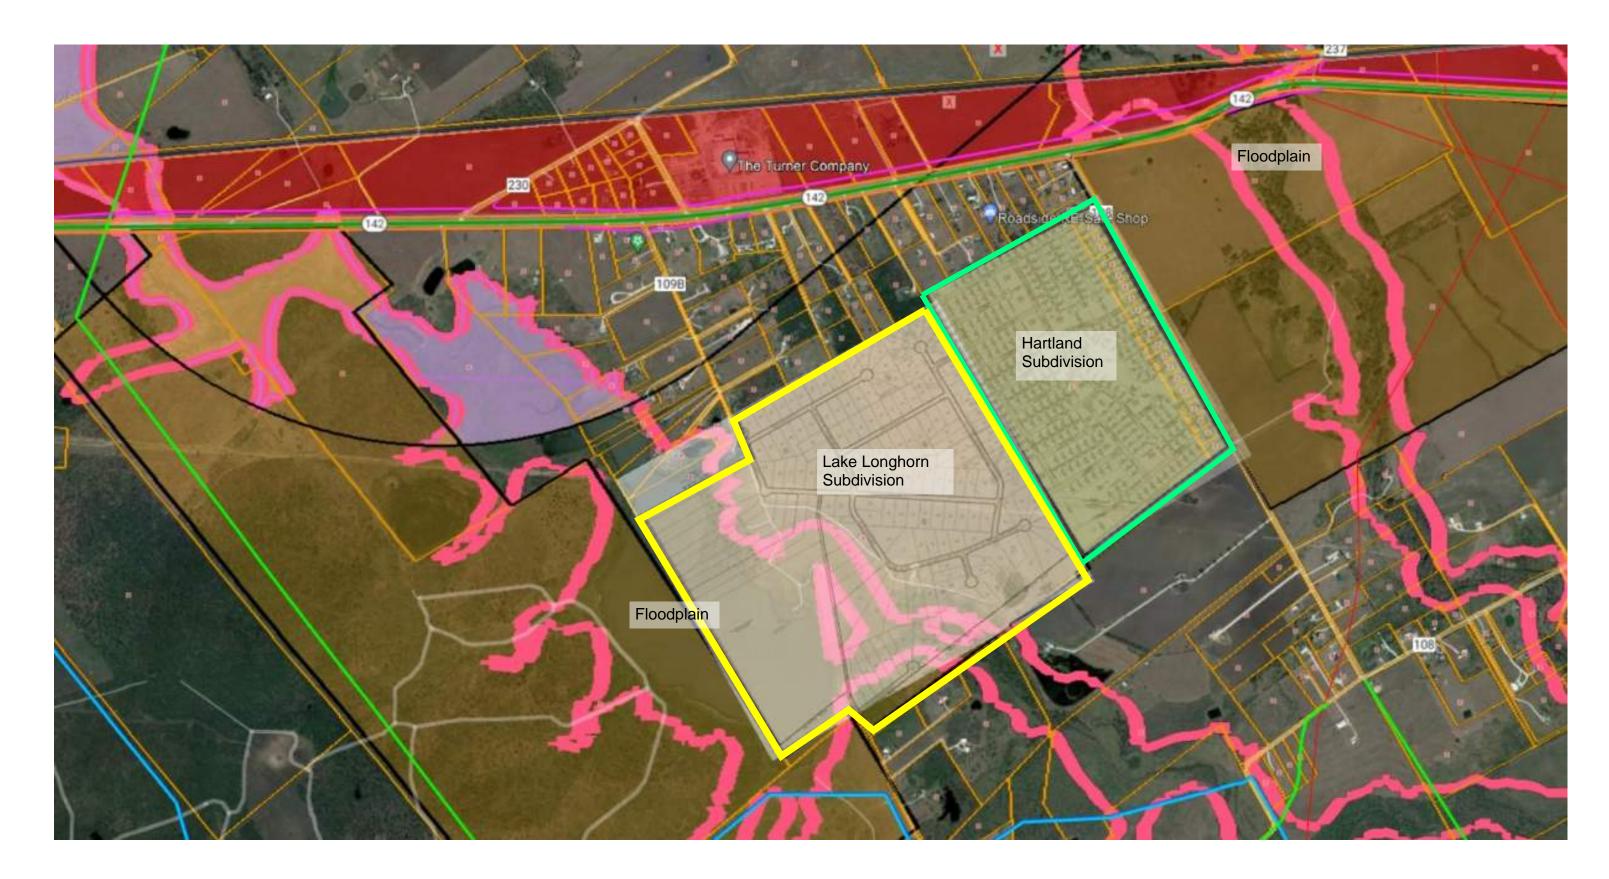

the Hartland Subdivision to the west of Borchert Loop, the Lake Longhorn Ranch Subdivision to the east of Martindale Lake Road, and the Floodplain Area in Light Pink. The Lake Longhorn Ranch Subdivision will propose private gated streets within the development therefore, we suggest the court consider the road connectivity in the region area.

The preliminary plat appears to be in general conformance with the rules and regulations of Caldwell County. Therefore, we recommend placing the plat on the Commissioners Court agenda for consideration.

It is our pleasure to be of assistance to the County on this project.

Kimberly Johnson-Hopkins

Kimberly Johnson-Hopkins Planner, Land Development

TBPE Firm # 3937 State of Texas Surveying Firm Certification # 10105800

# EXHIBIT A



# EXHIBIT B



| ENGINEER'S CERTIFICATE<br>STATE OF TEXAS<br>COUNTY OF CALDWELL<br>I, GARRET D. KELLER, REGISTERED PROFESSIONAL ENGINEER, STATE OF TEXAS, HEREBY CERTIFY THAT PROPER ENGINEERING CONSIDERATION HAS BEEN<br>GIVEN THIS PLAT TO THE MATTERS OF STREETS, LOTS AND DRAINAGE LAYOUT. TO THE BEST OF MY KNOWLEDGE THIS PLAT CONFORMS TO ALL REQUIREMENTS<br>OF THE CALDWELL COUNTY DEVELOPMENT ORDINANCE, EXCEPT FOR THOSE VARIANCES GRANTED BY THE COMMISSIONERS COURT OF CALDWELL COUNTY.