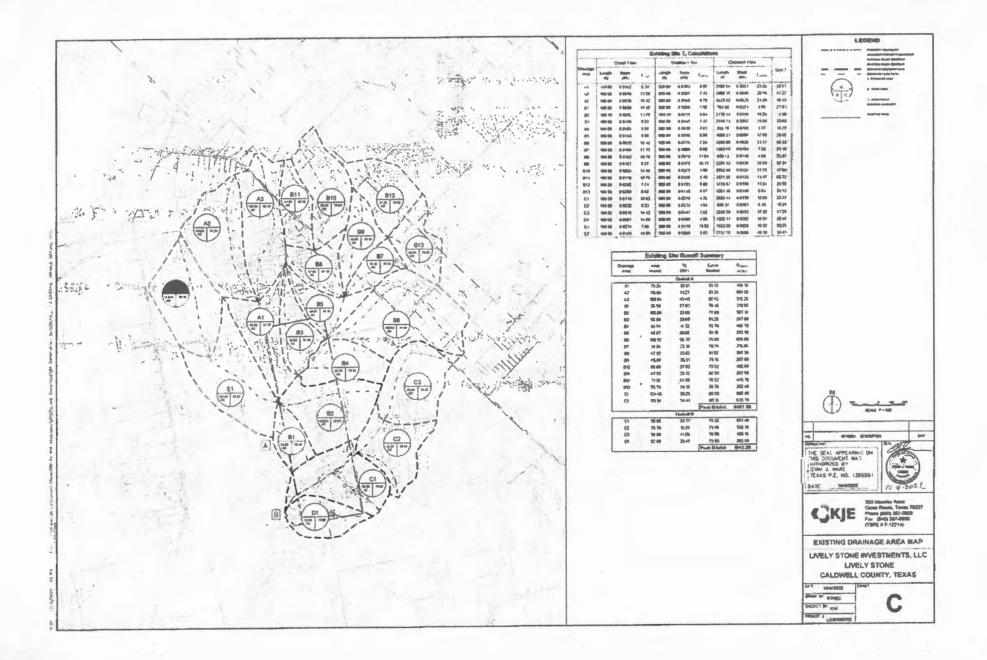

curve number calculation to account for changes in land use between the existing and proposed condition. The project contains three tributaries of Cottonwood Creek included within the HEC-HMS and HEC-RAS models for the project area. These tributaries exit the existing site at two Outfalls, A and B, used for this analysis (See Exhibit C). The preliminary drainage analysis was completed in accordance with the Caldwell County Drainage Design Manual.

## UTILITIES

Water will be provided to the site by Maxwell Water Supply. There is no municipal wastewater service available to the site. The lots will be served by individual on-site sewage facilities (OSSFs).

Public utility easements (PUEs) were placed along the ROW and in other areas, as is customary for a newly platted subdivision.

4











| 10/4/2023 E34 97 111 311/2017/01/07 07 20/4/10/15 07