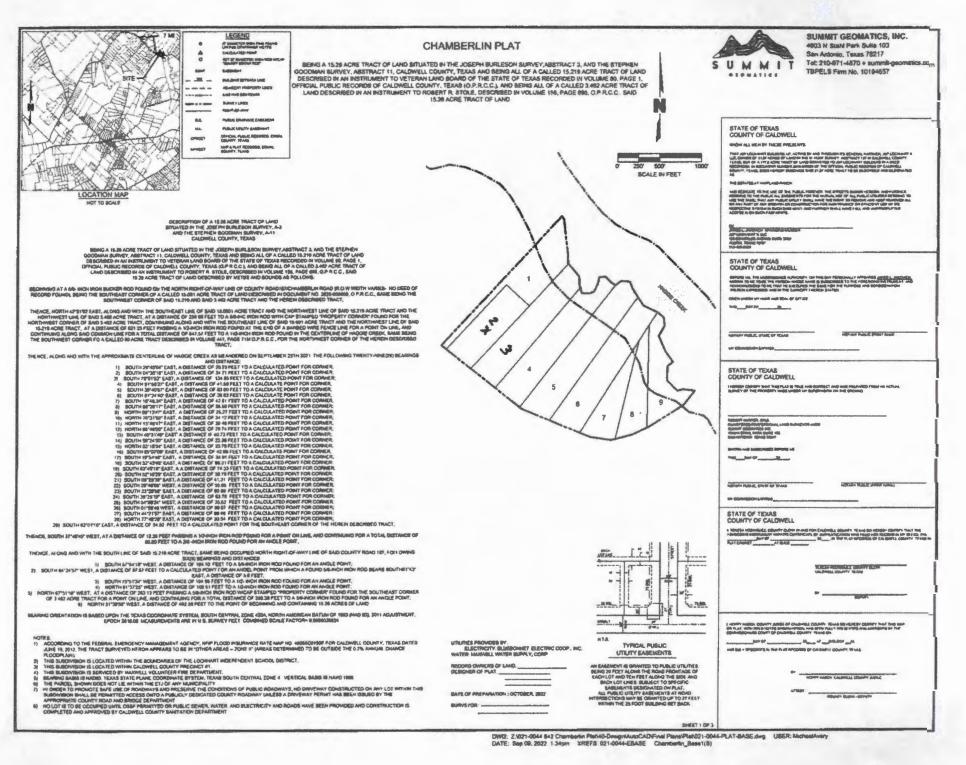

sed total of 7,000 SF of impervious cover per property being a total of 63,000 SF. This increase in impervious cover is a net change of 10% of impervious cover for the entire site. This net increase is considered negligible due to the coincidental occurrence of converging drainage basins to the FEMA floodplain. A detention pond is not proposed within this development. The proposed subdivision does not propose any improvements within Zone A of the regulatory FEMA Floodplain boundaries.

Please contact us with any questions, comments, or concerns regarding this information

Sincerely,

Trevor Tast, P.E. President CC: File,

Page 1 of 1

09/10/202

TREVOR N. TAST



# National Flood Hazard Layer FIRMette



### Legend



Basemap: USGS National Map: Ortholmagery: Data refreshed October, 2020





CHAMBERLIN PLAT



SUMMIT GEOMATICS, INC. 4603 N Slahl Park Suite 103 Sen Antonio, Texas 78217 Tel: 210-971-4670 e summit-geomatics.com TBPELS Firm No. 10194657

| LINE TABLE |                |          |  |  |
|------------|----------------|----------|--|--|
| NUMBER     | BEARING        | DISTANCE |  |  |
| LI         | N 29'45'04" W  | 20.23    |  |  |
| 1.3        | N 05'51'38" W  | 31 33    |  |  |
| 12         | N 06'41'17" W  | 138.30'  |  |  |
| L4         | N 01"56'27" W  | 41.58'   |  |  |
| L5         | 5 39'40'57" E  | 83.00'   |  |  |
| L6         | N 01'24'40" W  | 38.83'   |  |  |
| L7         | S 16'46'34" E  | 42.91    |  |  |
| L8         | N 88'26'17" W  | 35.59'   |  |  |
| L9         | 5 6813'47" W   | 25.27'   |  |  |
| L10        | S 26'31'50″₩   | 34.12    |  |