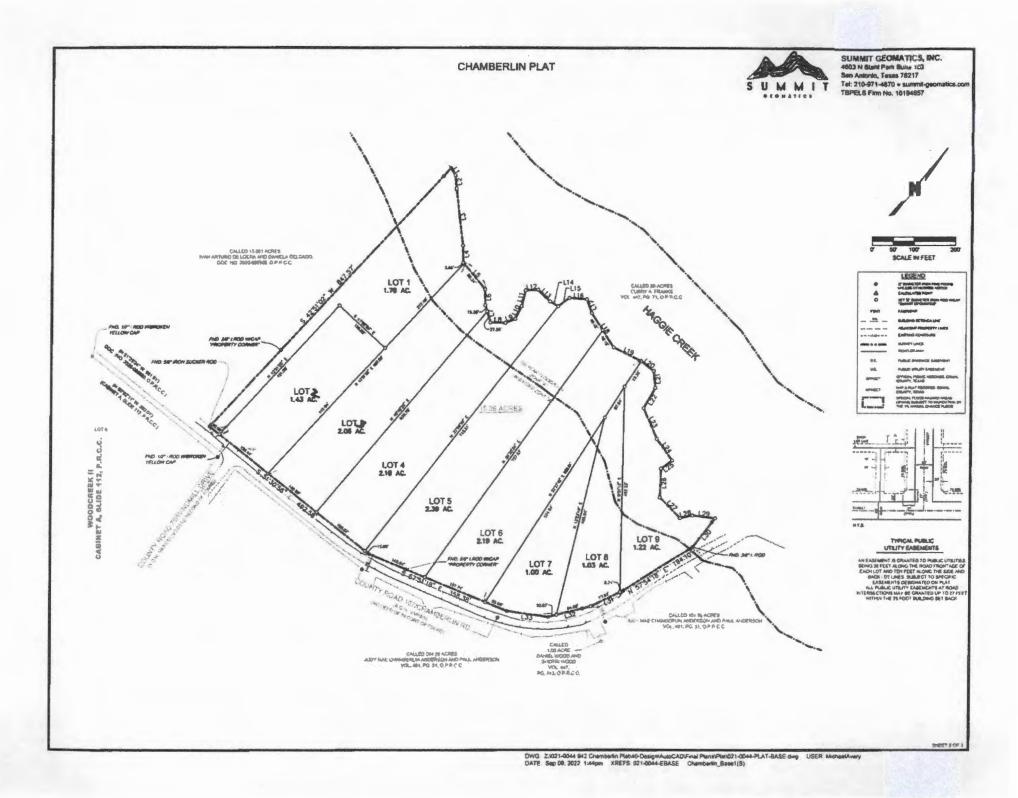

d total of 7,000 SF of impervious cover per property being a total of 63,000 SF. This increase in impervious cover is a net change of 10% of impervious cover for the entire site. This net increase is considered negligible due to the coincidental occurrence of converging drainage basins to the FEMA floodplain. A detention pond is not proposed within this development. The proposed subdivision does not propose any improvements within Zone A of the regulatory FEMA Floodplain boundaries.

Please contact us with any questions, comments, or concerns regarding this information

Sincerely,

Trevor Tast, P.E. President CC: File,

Page 1 of 1

09/10/202

TREVOR N. TAST



# National Flood Hazard Layer FIRMette



### Legend



Basemap: USGS National Map: Ortholmagery: Data refreshed October, 2020





CHAMBERLIN PLAT



SUMMIT GEOMATICS, INC. 4603 N Slahl Park Suite 103 Sen Antonio, Texas 78217 Tel: 210-971-4670 e summit-geomatics.com TBPELS Firm No. 10194657

| LINE TABLE |                |          |  |  |
|------------|----------------|----------|--|--|
| NUMBER     | BEARING        | DISTANCE |  |  |
| LI         | N 29'45'04" W  | 20.23    |  |  |
| 1.3        | N 05'51'38" W  | 31 33    |  |  |
| 12         | N 06'41'17" W  | 138.30'  |  |  |
| L4         | N 01"56'27" W  | 41.58'   |  |  |
| L5         | 5 39'40'57" E  | 83.00'   |  |  |
| L6         | N 01'24'40" W  | 38.83'   |  |  |
| L7         | S 16'46'34" E  | 42.91    |  |  |
| L8         | N 88'26'17" W  | 35.59'   |  |  |
| L9         | 5 6813'47" W   | 25.27'   |  |  |
| L10        | S 26'31'50″₩   | 34.12    |  |  |