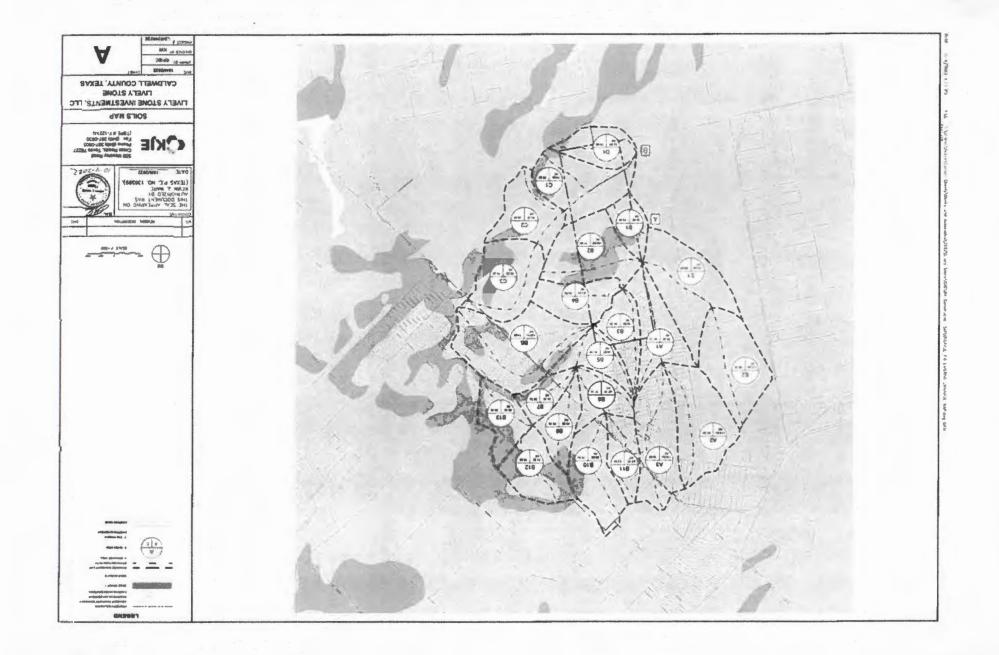

hted curve number calculation to account for changes in land use between the existing and proposed condition. The project contains three tributaries of Cottonwood Creek included within the HEC-HMS and HEC-RAS models for the project area. These tributaries exit the existing site at two Outfalls, A and B, used for this analysis (See Exhibit C). The preliminary drainage analysis was completed in accordance with the Caldwell County Drainage Design Manual.

## UTILITIES

Water will be provided to the site by Maxwell Water Supply. There is no municipal wastewater service available to the site. The lots will be served by individual on-site sewage facilities (OSSFs).

Public utility easements (PUEs) were placed along the ROW and in other areas, as is customary for a newly platted subdivision.

4











| 10/4/2023 E34 97 111 311/2017/01/07 07 20/4/10/15 07