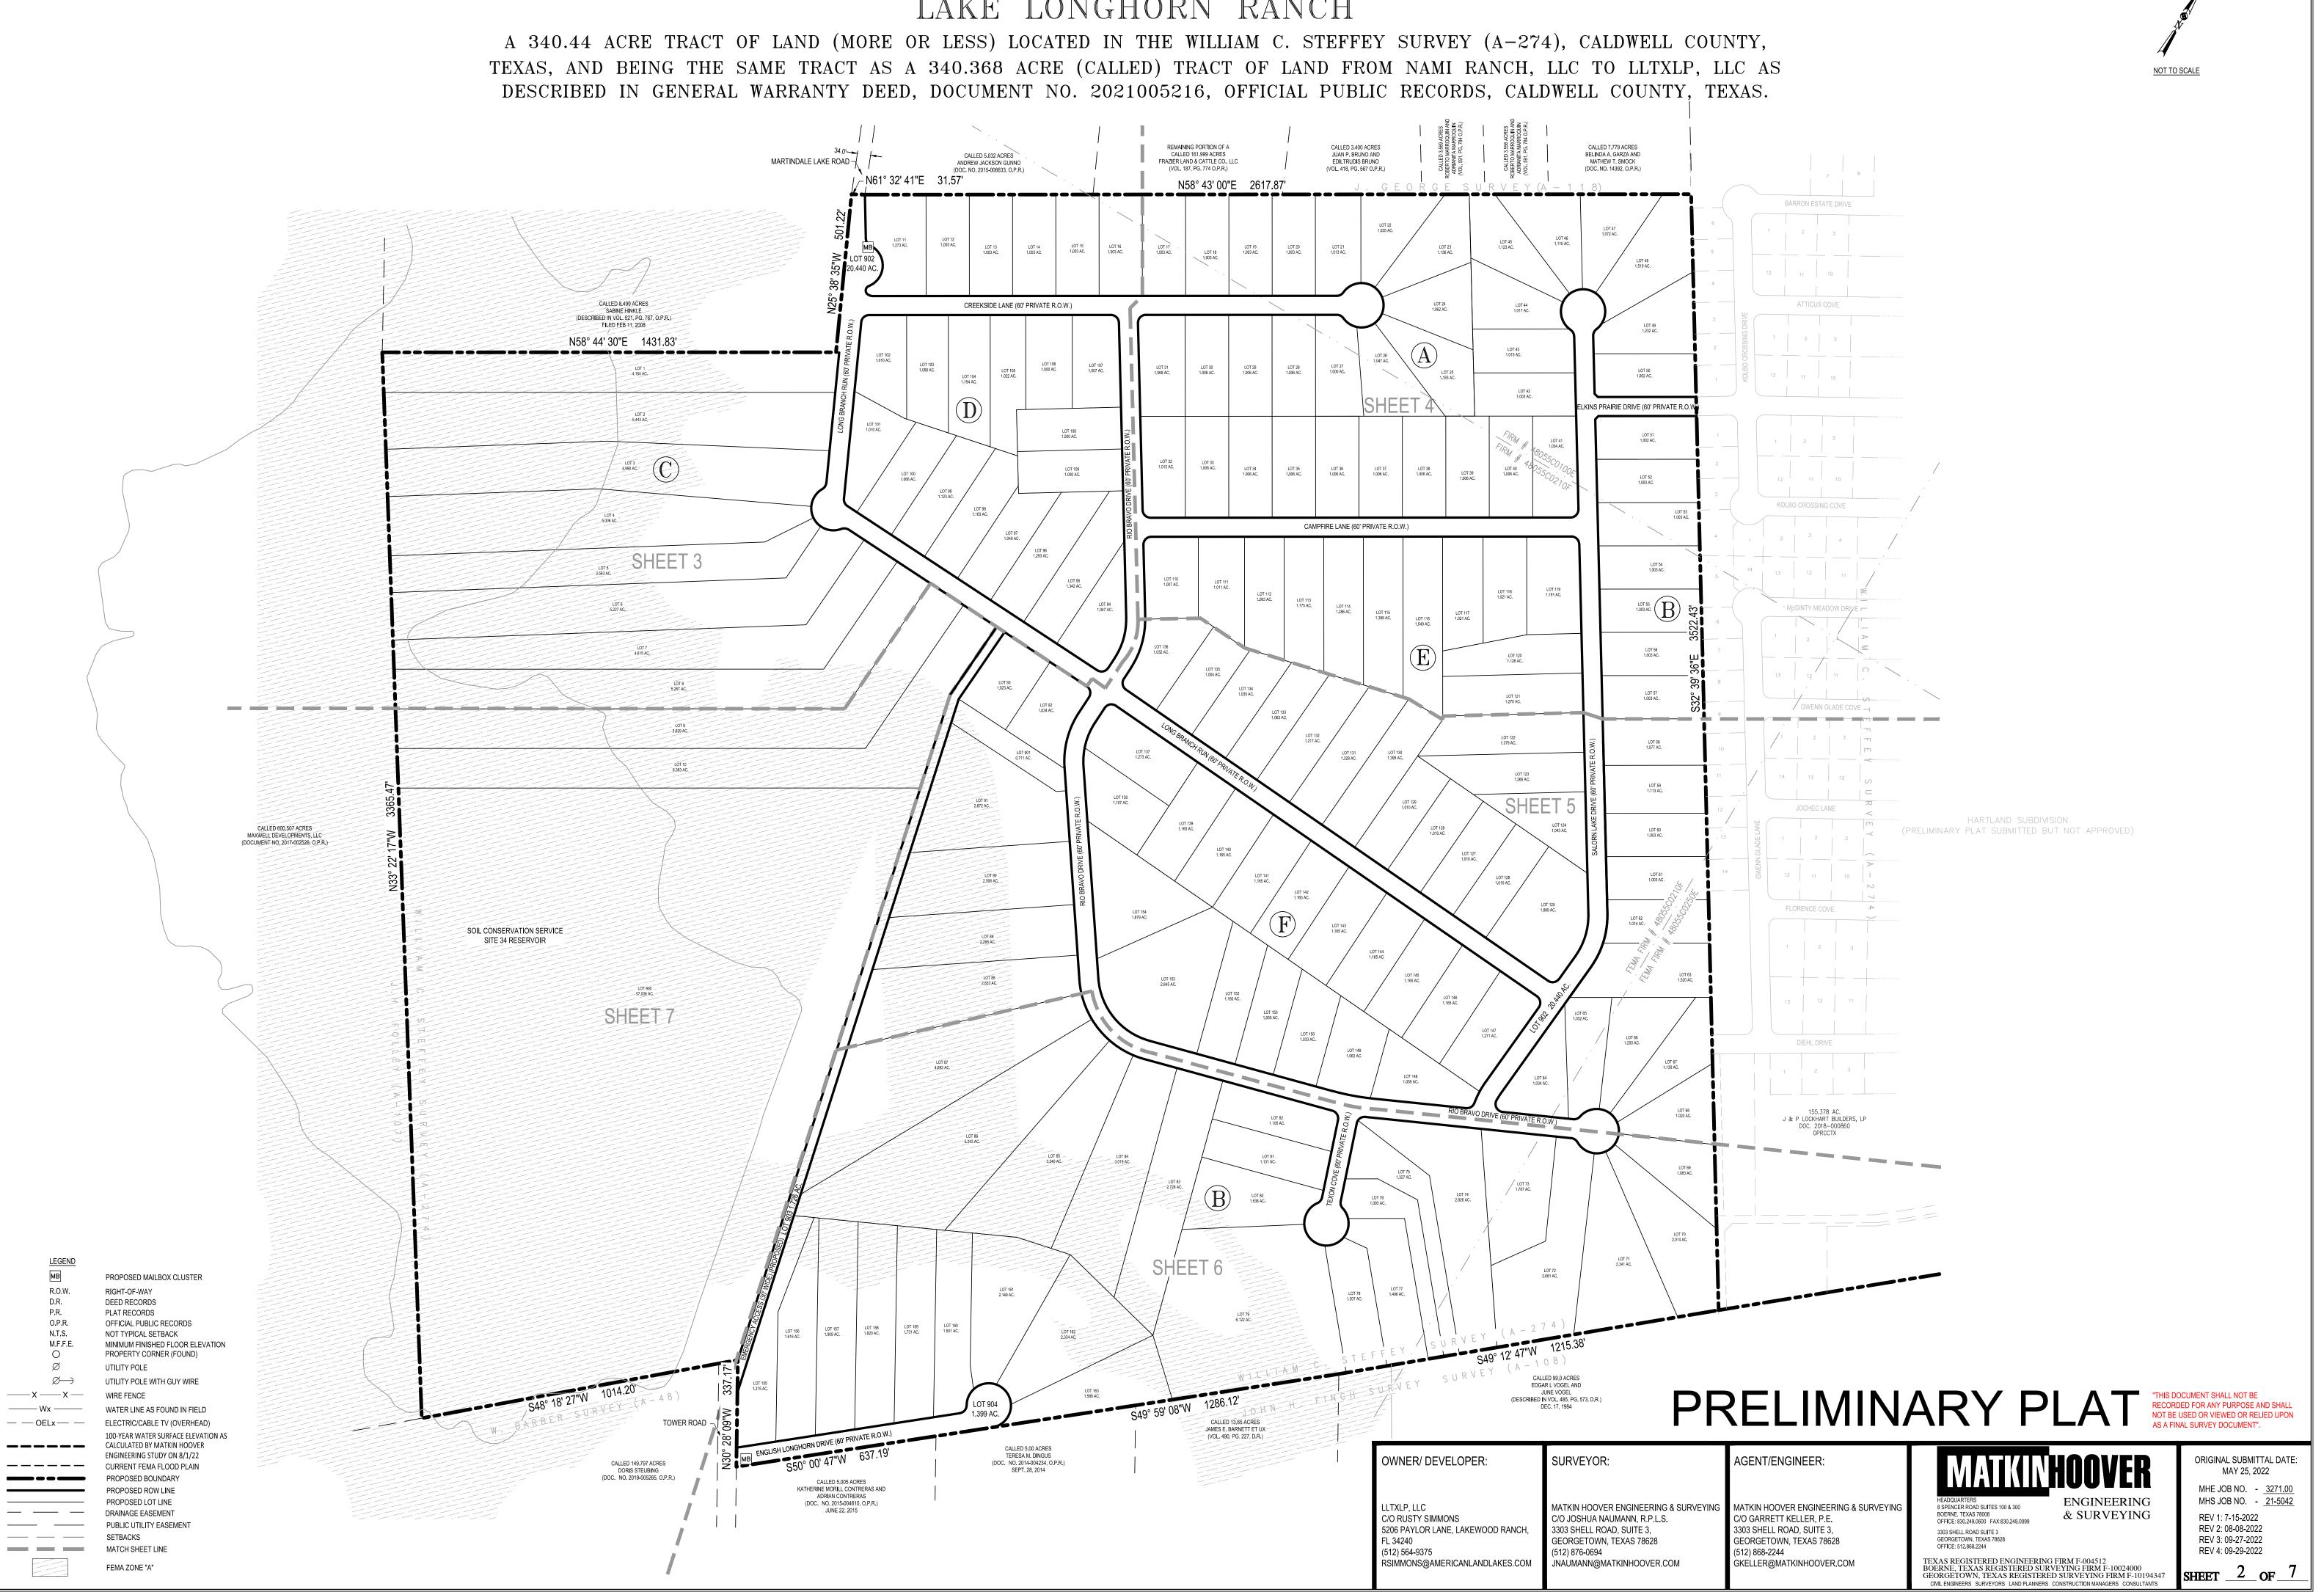

NO. - 3271.00 MHS JOB NO <u>21-5042</u> ENGINEERING MATKIN HOOVER ENGINEERING & SURVEYING MATKIN HOOVER ENGINEERING & SURVEYING 8 SPENCER ROAD SUITES 100 & 300 BOERNE, TEXAS 78006 OFFICE: 830.249.0600 FAX:830.249.0099 & SURVEYING REV1: 07/15/2022 C/O GARRETT KELLER, P.E. C/O JOSHUA NAUMANN, R.P.L.S. REV2: 08/08/2022 3303 SHELL ROAD, SUITE 3 3303 SHELL ROAD, SUITE 3 3303 SHELL ROAD SUITE 3 GEORGETOWN, TEXAS 78628 GEORGETOWN, TEXAS 78628 GEORGETOWN, TEXAS 78628 OFFICE: 512.868.2244 (512) 876-0694 (512) 868-2244 TEXAS REGISTERED ENGINEERING FIRM F-004512 BOERNE, TEXAS REGISTERED SURVEYING FIRM F-10024000 JNAUMANN@MATKINHOOVER.COM GKELLER@MATKINHOOVER.COM GEORGETOWN, TEXAS REGISTERED SURVEYING FIRM F-10194347 SHEET OF CIVIL ENGINEERS SURVEYORS LAND PLANNERS CONSTRUCTION MANAGERS CONSULTANTS



# LAKE LONGHORN RANCH





RIGHT-OF-WAY DEED RECORDS PLAT RECORDS OFFICIAL PUBLIC RECORDS NOT TYPICAL SETBACK MINIMUM FINISHED FLOOR ELEVATION PROPERTY CORNER (FOUND) UTILITY POLE UTILITY POLE WITH GUY WIRE WIRE FENCE WATER LINE AS FOUND IN FIELD 100-YEAR WATER SURFACE ELEVATION AS CALCULATED BY MATKIN HOOVER ENGINEERING STUDY ON 8/1/22 CURRENT FEMA FLOOD PLAIN PROPOSED BOUNDARY PROPOSED ROW LINE PROPOSED LOT LINE DRAINAGE EASEMENT PUBLIC UTILITY EASEMENT SETBACKS MATCH SHEET LINE FEMA ZONE "A"

PROPOSED MAILBOX CLUSTER

# LAKE LONGHORN RANCH

A 340.44 ACRE TRACT OF LAND (MORE OR LESS) LOCATED IN THE WILLIAM C. STEFFEY SURVEY (A-274), CALDWELL COUNTY, TEXAS, AND BEING THE SAME TRACT AS A 340.368 ACRE (CALLED) TRACT OF LAND FROM NAMI RANCH, LLC TO LLTXLP, LLC AS DESCRIBED IN GENERAL WARRA