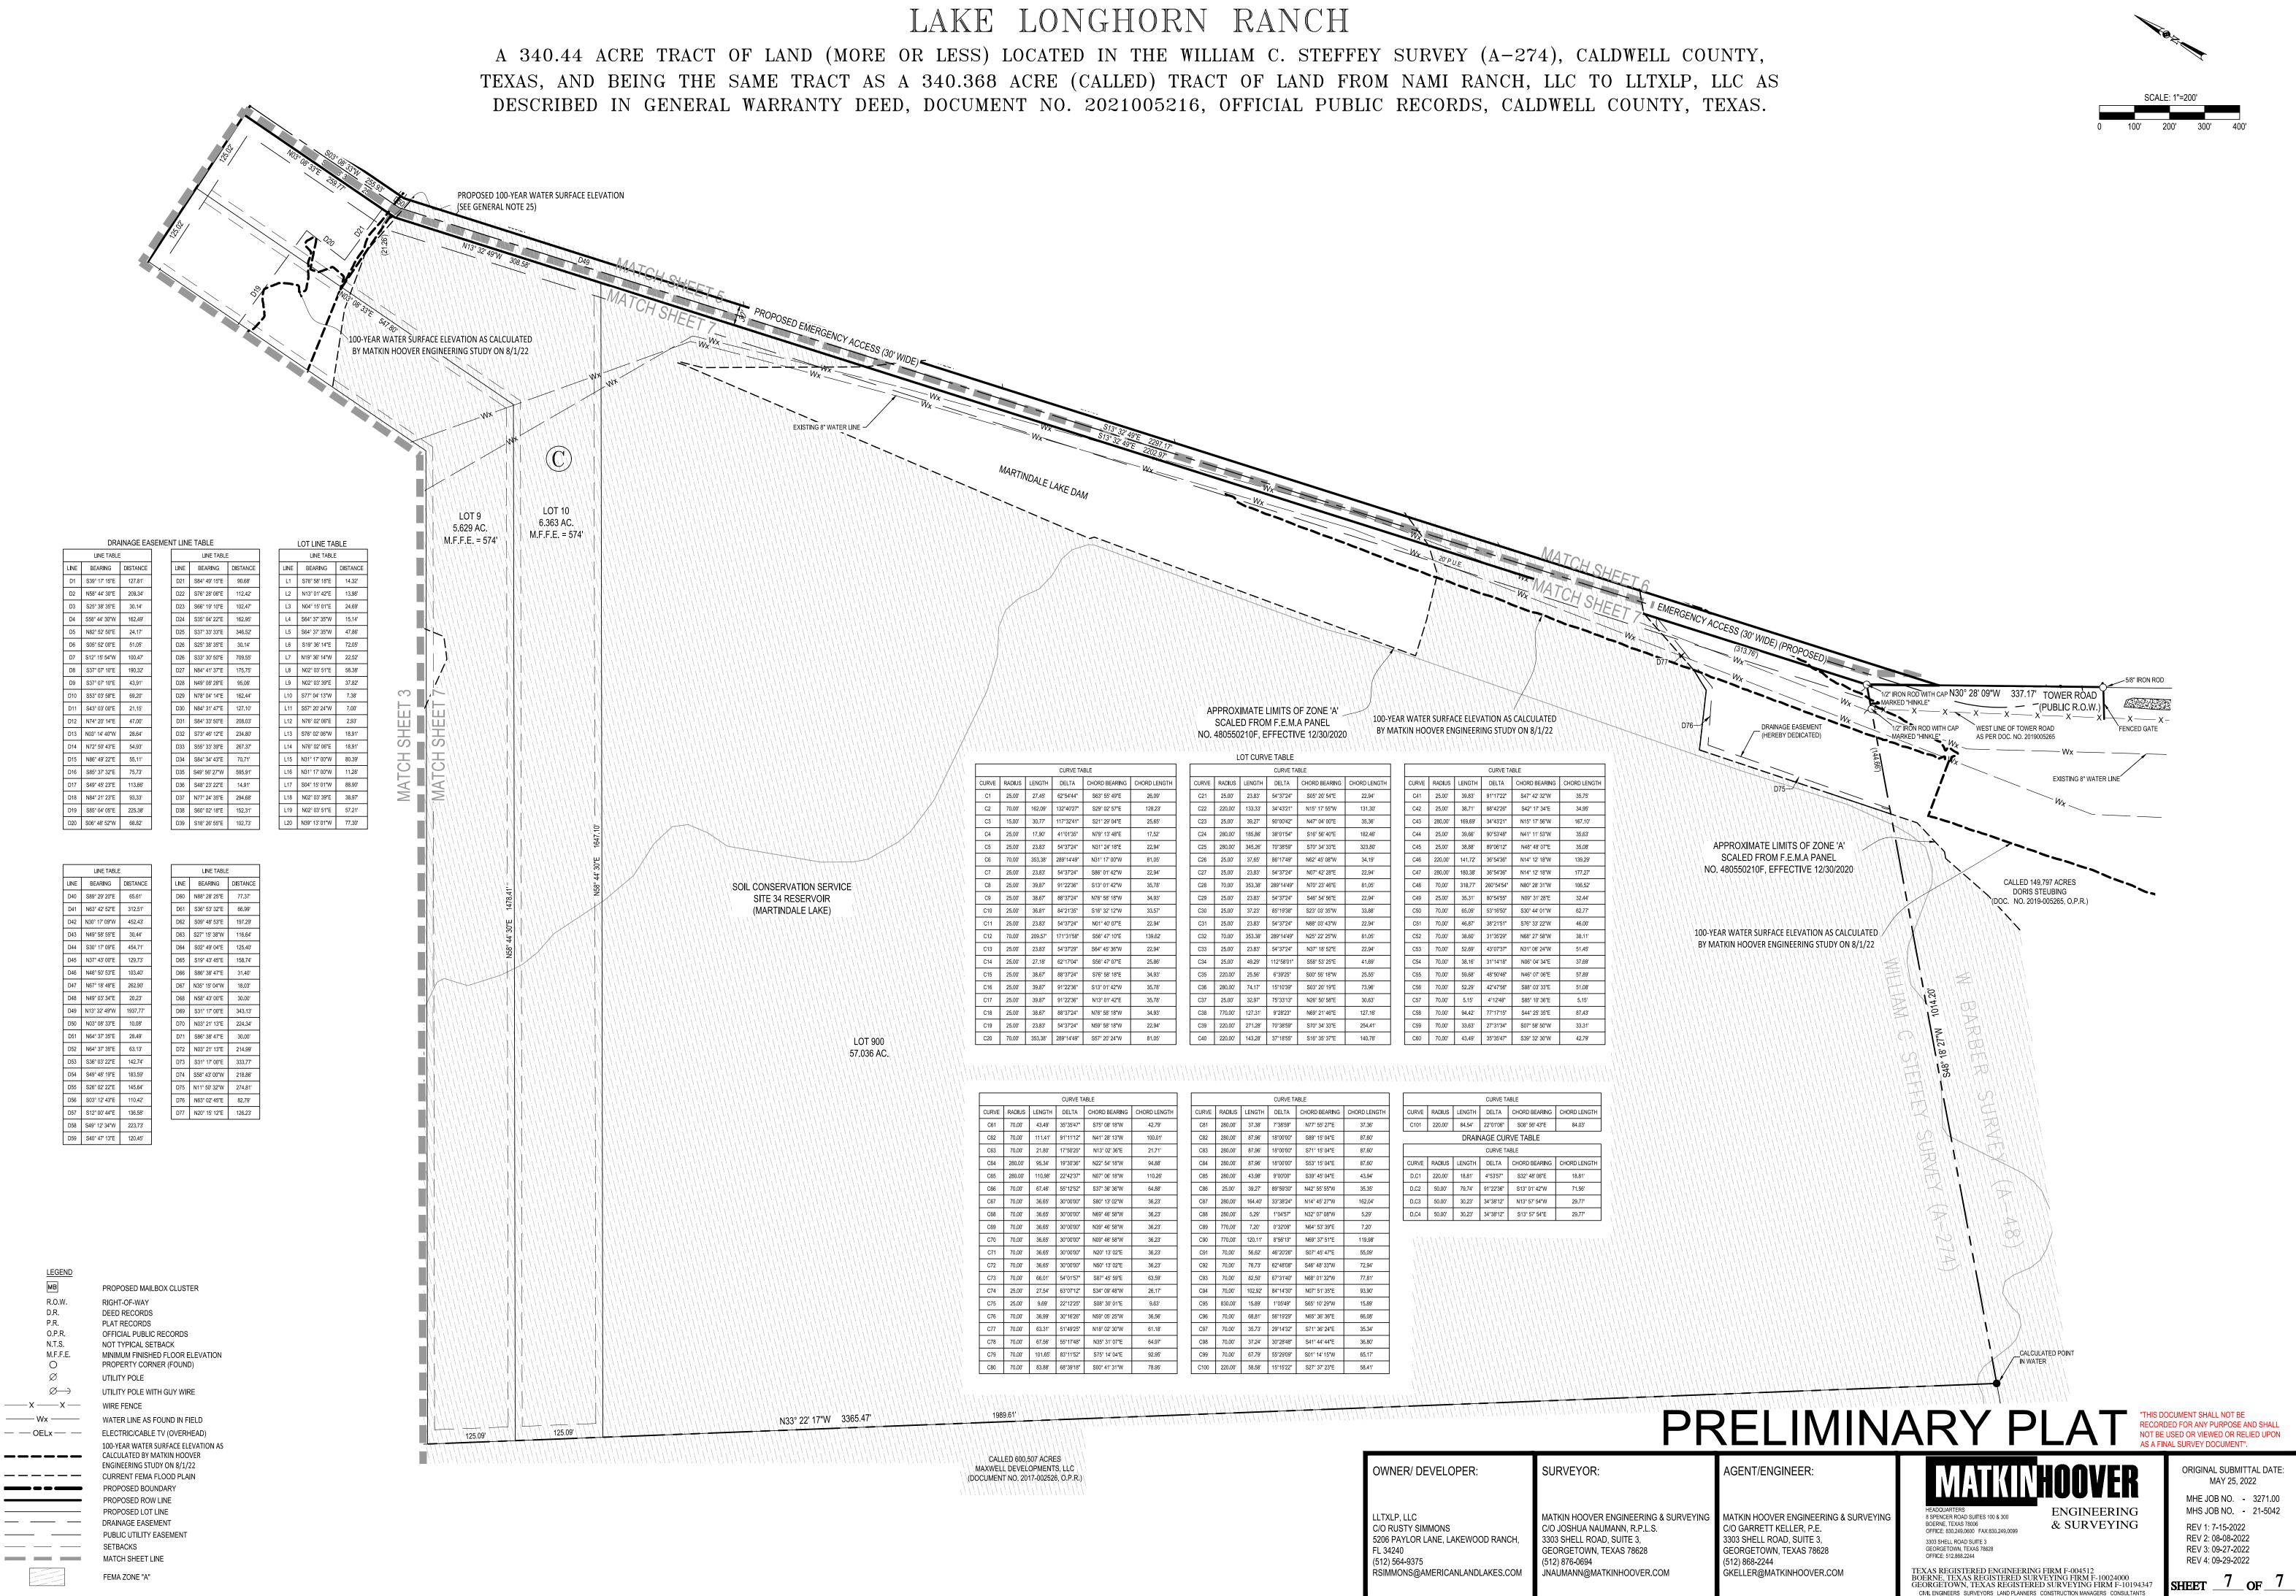

SURVEY (A-274), CALDWELL COUNTY, TEXAS, AND BEING THE SAME TRACT AS A 340.368 ACRE (CALLED) TRACT OF LAND FROM NAMI RANCH, LLC TO LLTXLP, LLC AS DESCRIBED IN GENERAL WARRANTY DEED, DOCUMENT NO. 2021005216, OFFICIAL PUBLIC RECORDS, CALDWELL COUNTY, TEXAS.

REV 3: 09-27-2022 REV 4: 09-29-2022 SHEET <u>4</u> OF \_



| OWNER/ DEVELOPER:                 | SUR     |
|-----------------------------------|---------|
| LLTXLP, LLC                       | MATK    |
| C/O RUSTY SIMMONS                 | C/O J0  |
| 5206 PAYLOR LANE, LAKEWOOD RANCH, | 3303 S  |
| FL 34240                          | GEOR    |
| (512) 564-9375                    | (512) 8 |
| RSIMMONS@AMERICANLANDLAKES.COM    | JNAUI   |





# LAKE LONGHORN RANCH



ORIGINAL SUBMITTAL DATE: MHE JOB NO. - 3271.00 MHS JOB NO. - 21-5042





LEONARD SIMMONS 2010 AMERICAN DE GEORGE DWALLY - 00 4735 7019 \* - \$1 mb IP 64 5-11-22 mile Pay to the Order of CAUDWELL COUNTY \$ 25,650.00 TWRNTY FIVE THOUSAND SIX HUDDERD FIFTY + 199 1 BANK OF AMERICA ACH RY OF LOODES Segna For LLTKLP MAT REVIEW

CALDWELL COUNTY SANITATION DEPT. 1700 FM 2720 (LOCKHART, TEXAS,78644 (512) 398-1803 8554 DATE S 2 echar MINDAUS RECEIVED FROM ()((() Chow i unite Dil DA -2 CAP 018 FOR 2 27 m 111 Thank You AMOUNT OF ACCOUNTS CASH THE PAYDENT 267650.00 CHECK CHECK CHEOIT CARD CHEOIT CARD BY

# Caldwell County Development Application



### **Date Submitted**

| Тур | e of Application               |
|-----|--------------------------------|
| 7   | Preliminary Plat               |
|     | Final Plat (New)               |
|     | Short Form Final Plat