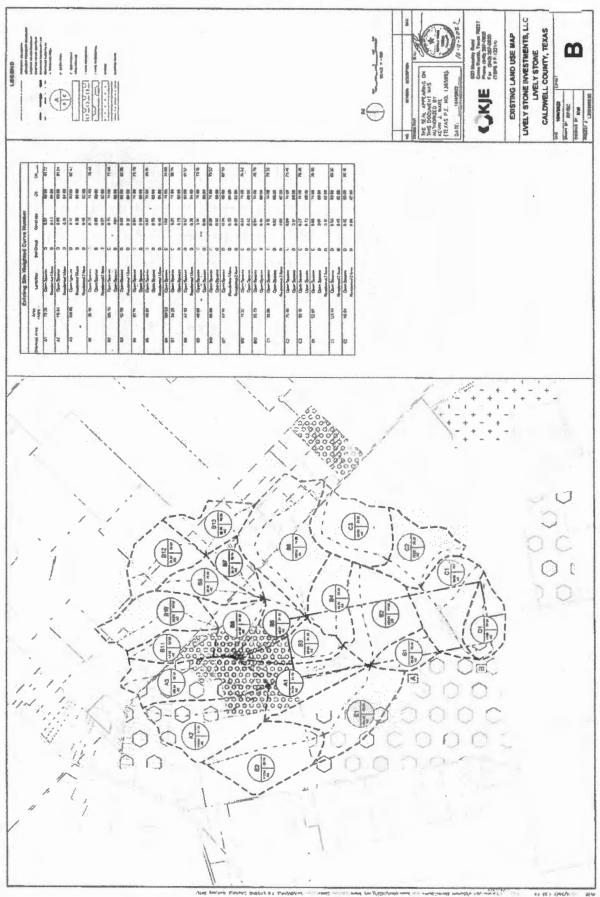

ed curve number calculation to account for changes in land use between the existing and proposed condition. The project contains three tributaries of Cottonwood Creek included within the HEC-HMS and HEC-RAS models for the project area. These tributaries exit the existing site at two Outfalls, A and B, used for this analysis (See Exhibit C). The preliminary drainage analysis was completed in accordance with the Caldwell County Drainage Design Manual.

## UTILITIES

Water will be provided to the site by Maxwell Water Supply. There is no municipal wastewater service available to the site. The lots will be served by individual on-site sewage facilities (OSSFs).

Public utility easements (PUEs) were placed along the ROW and in other areas, as is customary for a newly platted subdivision.

4











| 10/4/2023 E34 97 111 311/2017/01/07 07 20/4/10/15 07