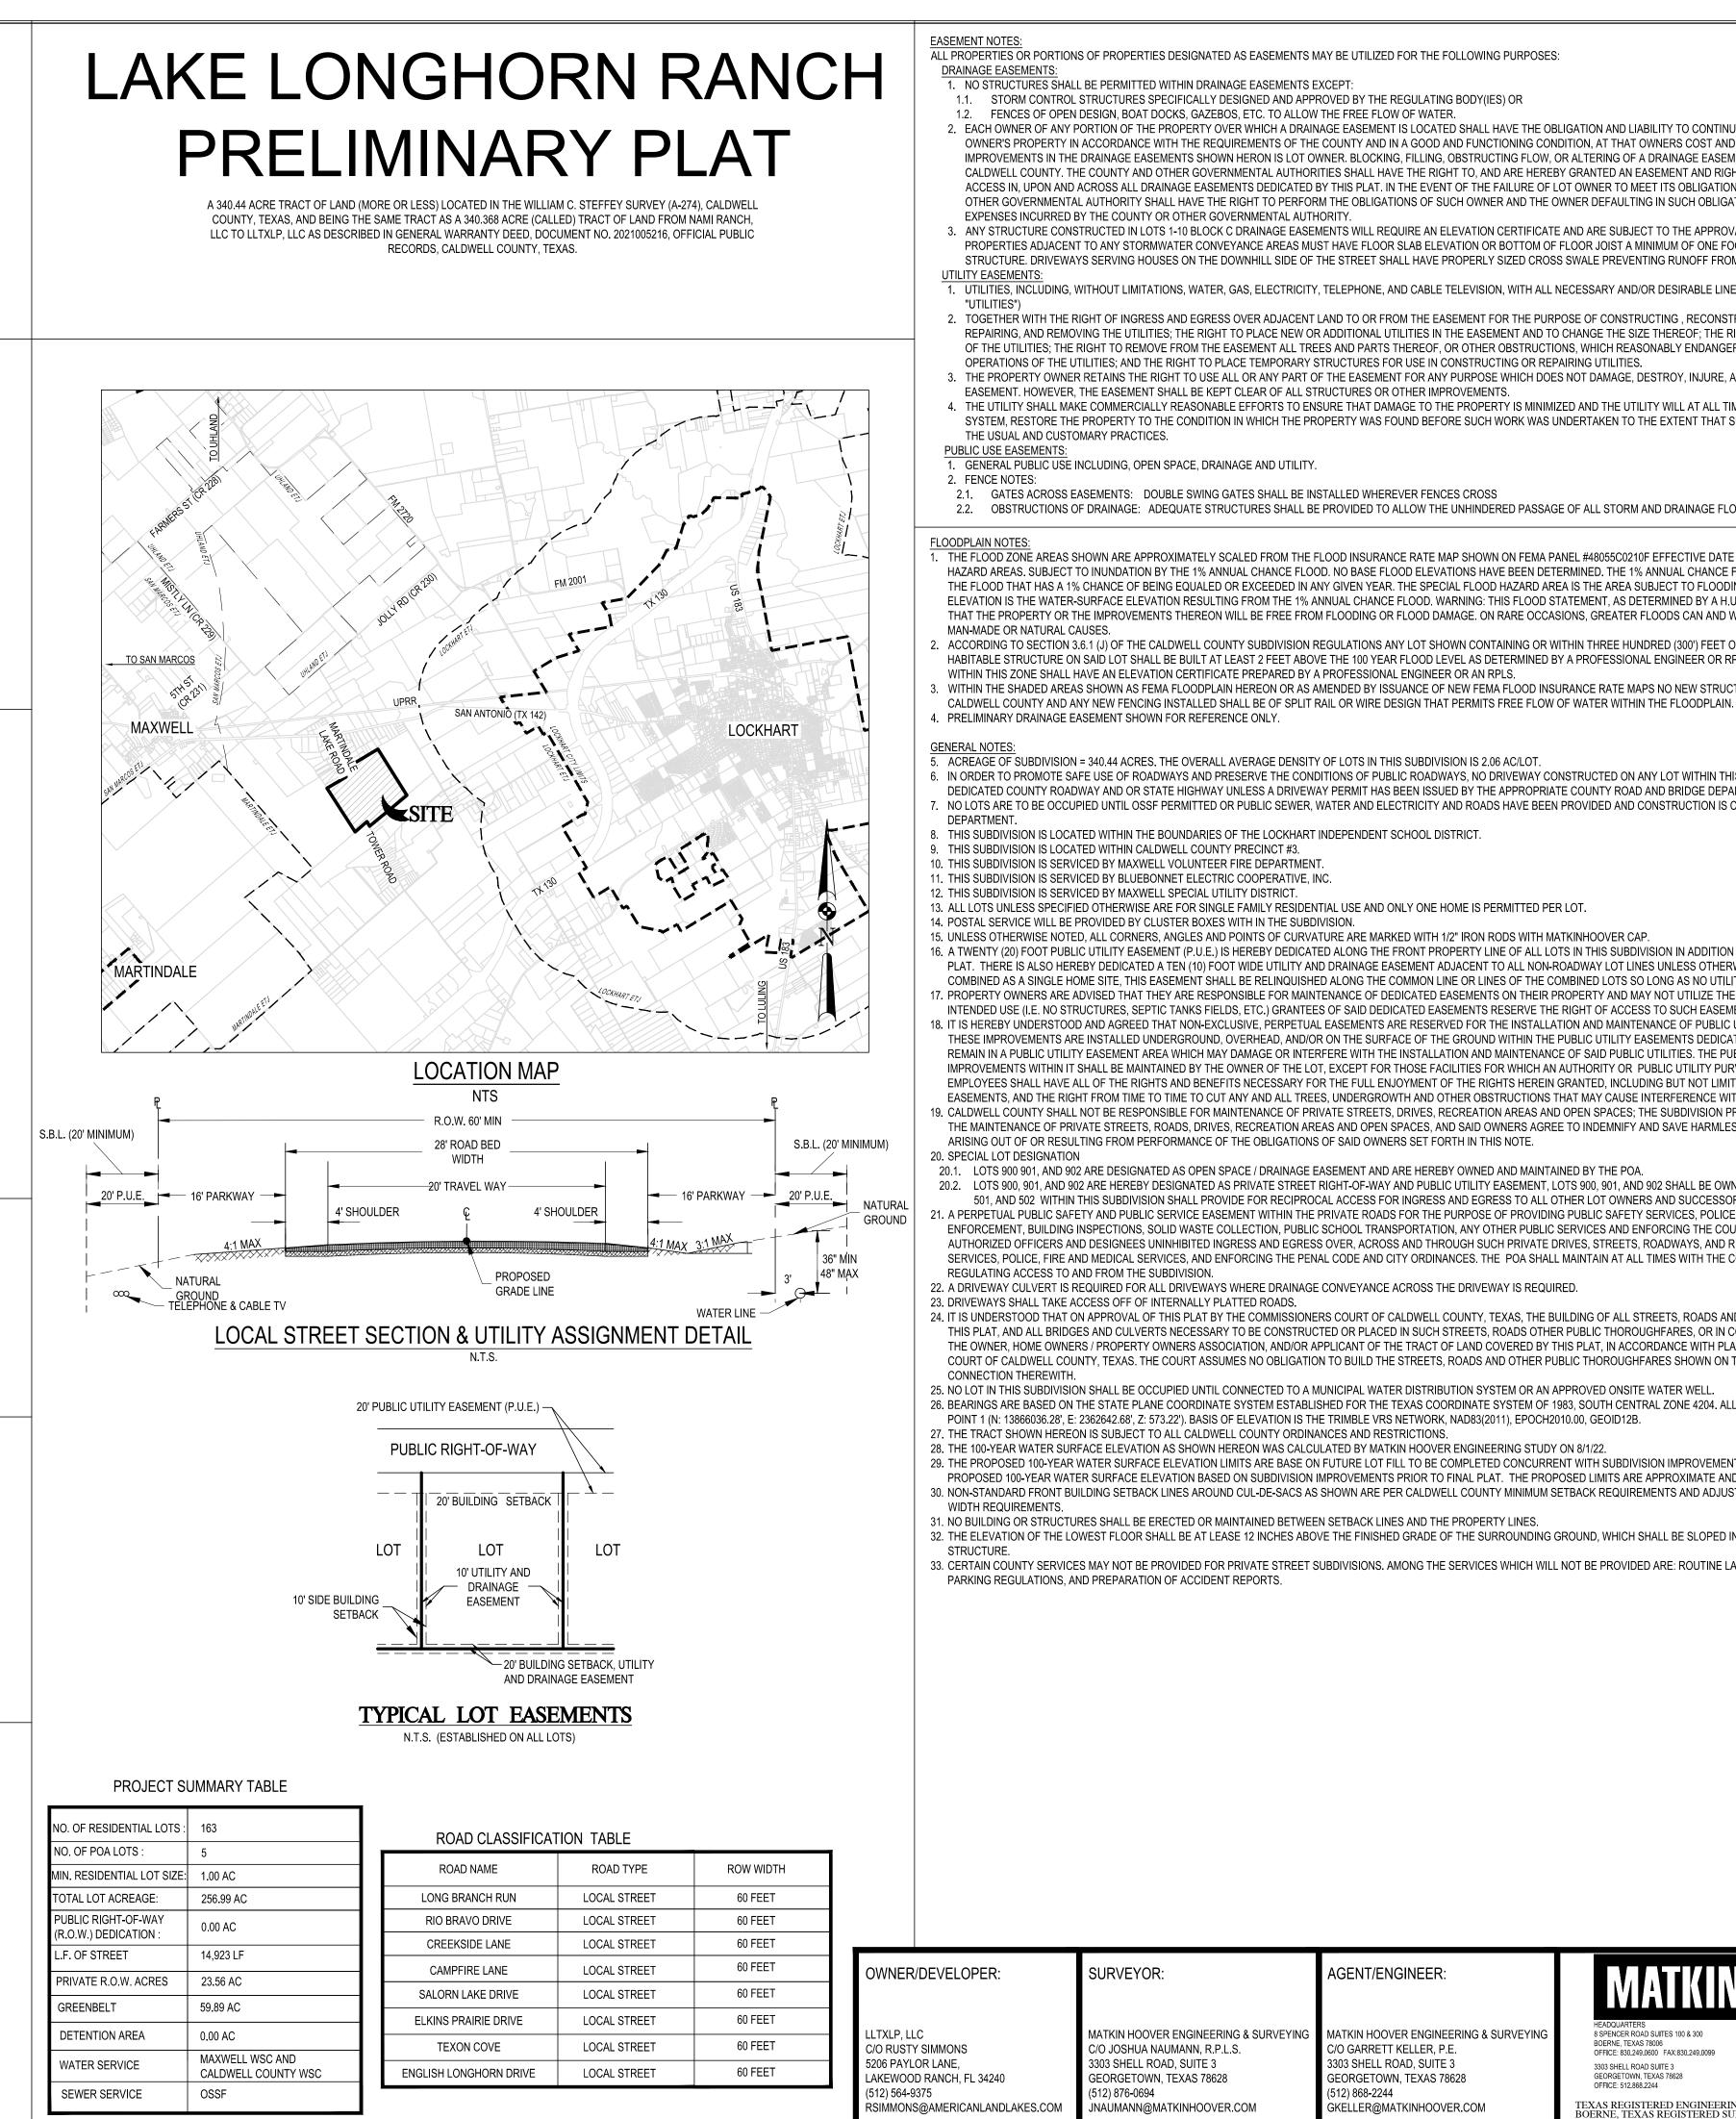

|



ALL PROPERTIES OR PORTIONS OF PROPERTIES DESIGNATED AS EASEMENTS MAY BE UTILIZED FOR THE FOLLOWING PURPOSES

## 1. NO STRUCTURES SHALL BE PERMITTED WITHIN DRAINAGE EASEMENTS EXCEPT:

1.1. STORM CONTROL STRUCTURES SPECIFICALLY DESIGNED AND APPROVED BY THE REGULATING BODY(IES) OR 1.2. FENCES OF OPEN DESIGN, BOAT DOCKS, GAZEBOS, ETC. TO ALLOW THE FREE FLOW OF WATER.

2. EACH OWNER OF ANY PORTION OF THE PROPERTY OVER WHICH A DRAINAGE EASEMENT IS LOCATED SHALL HAVE THE OBLIGATION AND LIABILITY TO CONTINUOUSLY MAINTAIN THE FACILITIES LOCATED ON THAT OWNER'S PROPERTY IN ACCORDANCE WITH THE REQUIREMENTS OF THE COUNTY AND IN A GOOD AND FUNCTIONING CONDITION, AT THAT OWNERS COST AND EXPENSE. RESPONSIBILITY FOR MAINTAINING IMPROVEMENTS IN THE DRAINAGE EASEMENTS SHOWN HERON IS LOT OWNER. BLOCKING, F