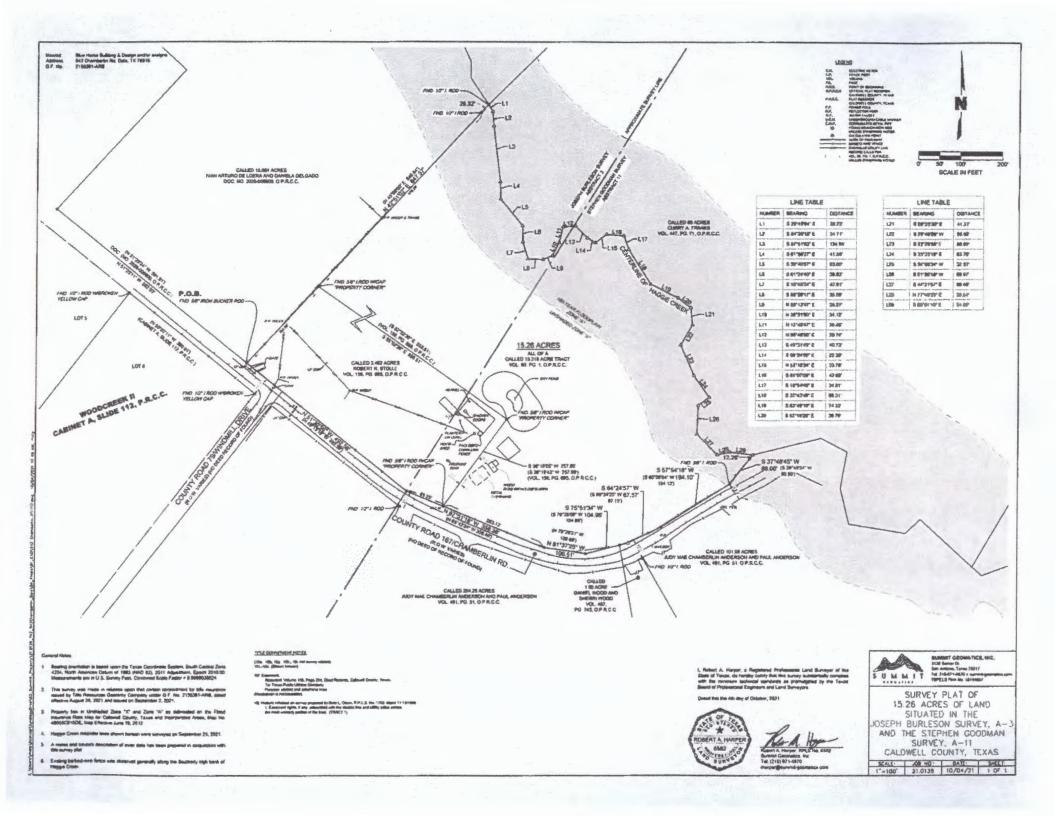

FEMA floodplain boundary (FIRM Panel 48055C0150E). The proposed development consisting of 9 residential lots will generate a proposed total of 7,000 SF of impervious cover per property being a total of 63,000 SF. This increase in impervious cover is a net change of 10% of impervious cover for the entire site. This net increase is considered negligible due to the coincidental occurrence of converging drainage basins to the FEMA floodplain. A detention pond is not proposed within this development. The proposed subdivision does not propose any improvements within Zone A of the regulatory FEMA Floodplain boundaries.

Please contact us with any questions, comments, or concerns regarding this information

Sincerely,

Trevor Tast, P.E. President CC: File,

Page 1 of 1

09/10/202

TREVOR N. TAST



# National Flood Hazard Layer FIRMette



### Legend



Basemap: USGS National Map: Ortholmagery: Data refreshed October, 2020





CHAMBERLIN PLAT



SUMMIT GEOMATICS, INC. 4603 N Slahl Park Suite 103 Sen Antonio, Texas 78217 Tel: 210-971-4670 e summit-geomatics.com TBPELS Firm No. 10194657

| LINE TABLE |                |          |  |  |
|------------|----------------|----------|--|--|
| NUMBER     | BEARING        | DISTANCE |  |  |
| LI         | N 29'45'04" W  | 20.23    |  |  |
| 1.3        | N 05'51'38" W  | 31 33    |  |  |
| 12         | N 06'41'17" W  | 138.30'  |  |  |
| L4         | N 01"56'27" W  | 41.58'   |  |  |
| L5         | 5 39'40'57" E  | 83.00'   |  |  |
| L6         | N 01'24'40" W  | 38.83'   |  |  |
| L7         | S 16'46'34" E  | 42.91    |  |  |
| L8         |