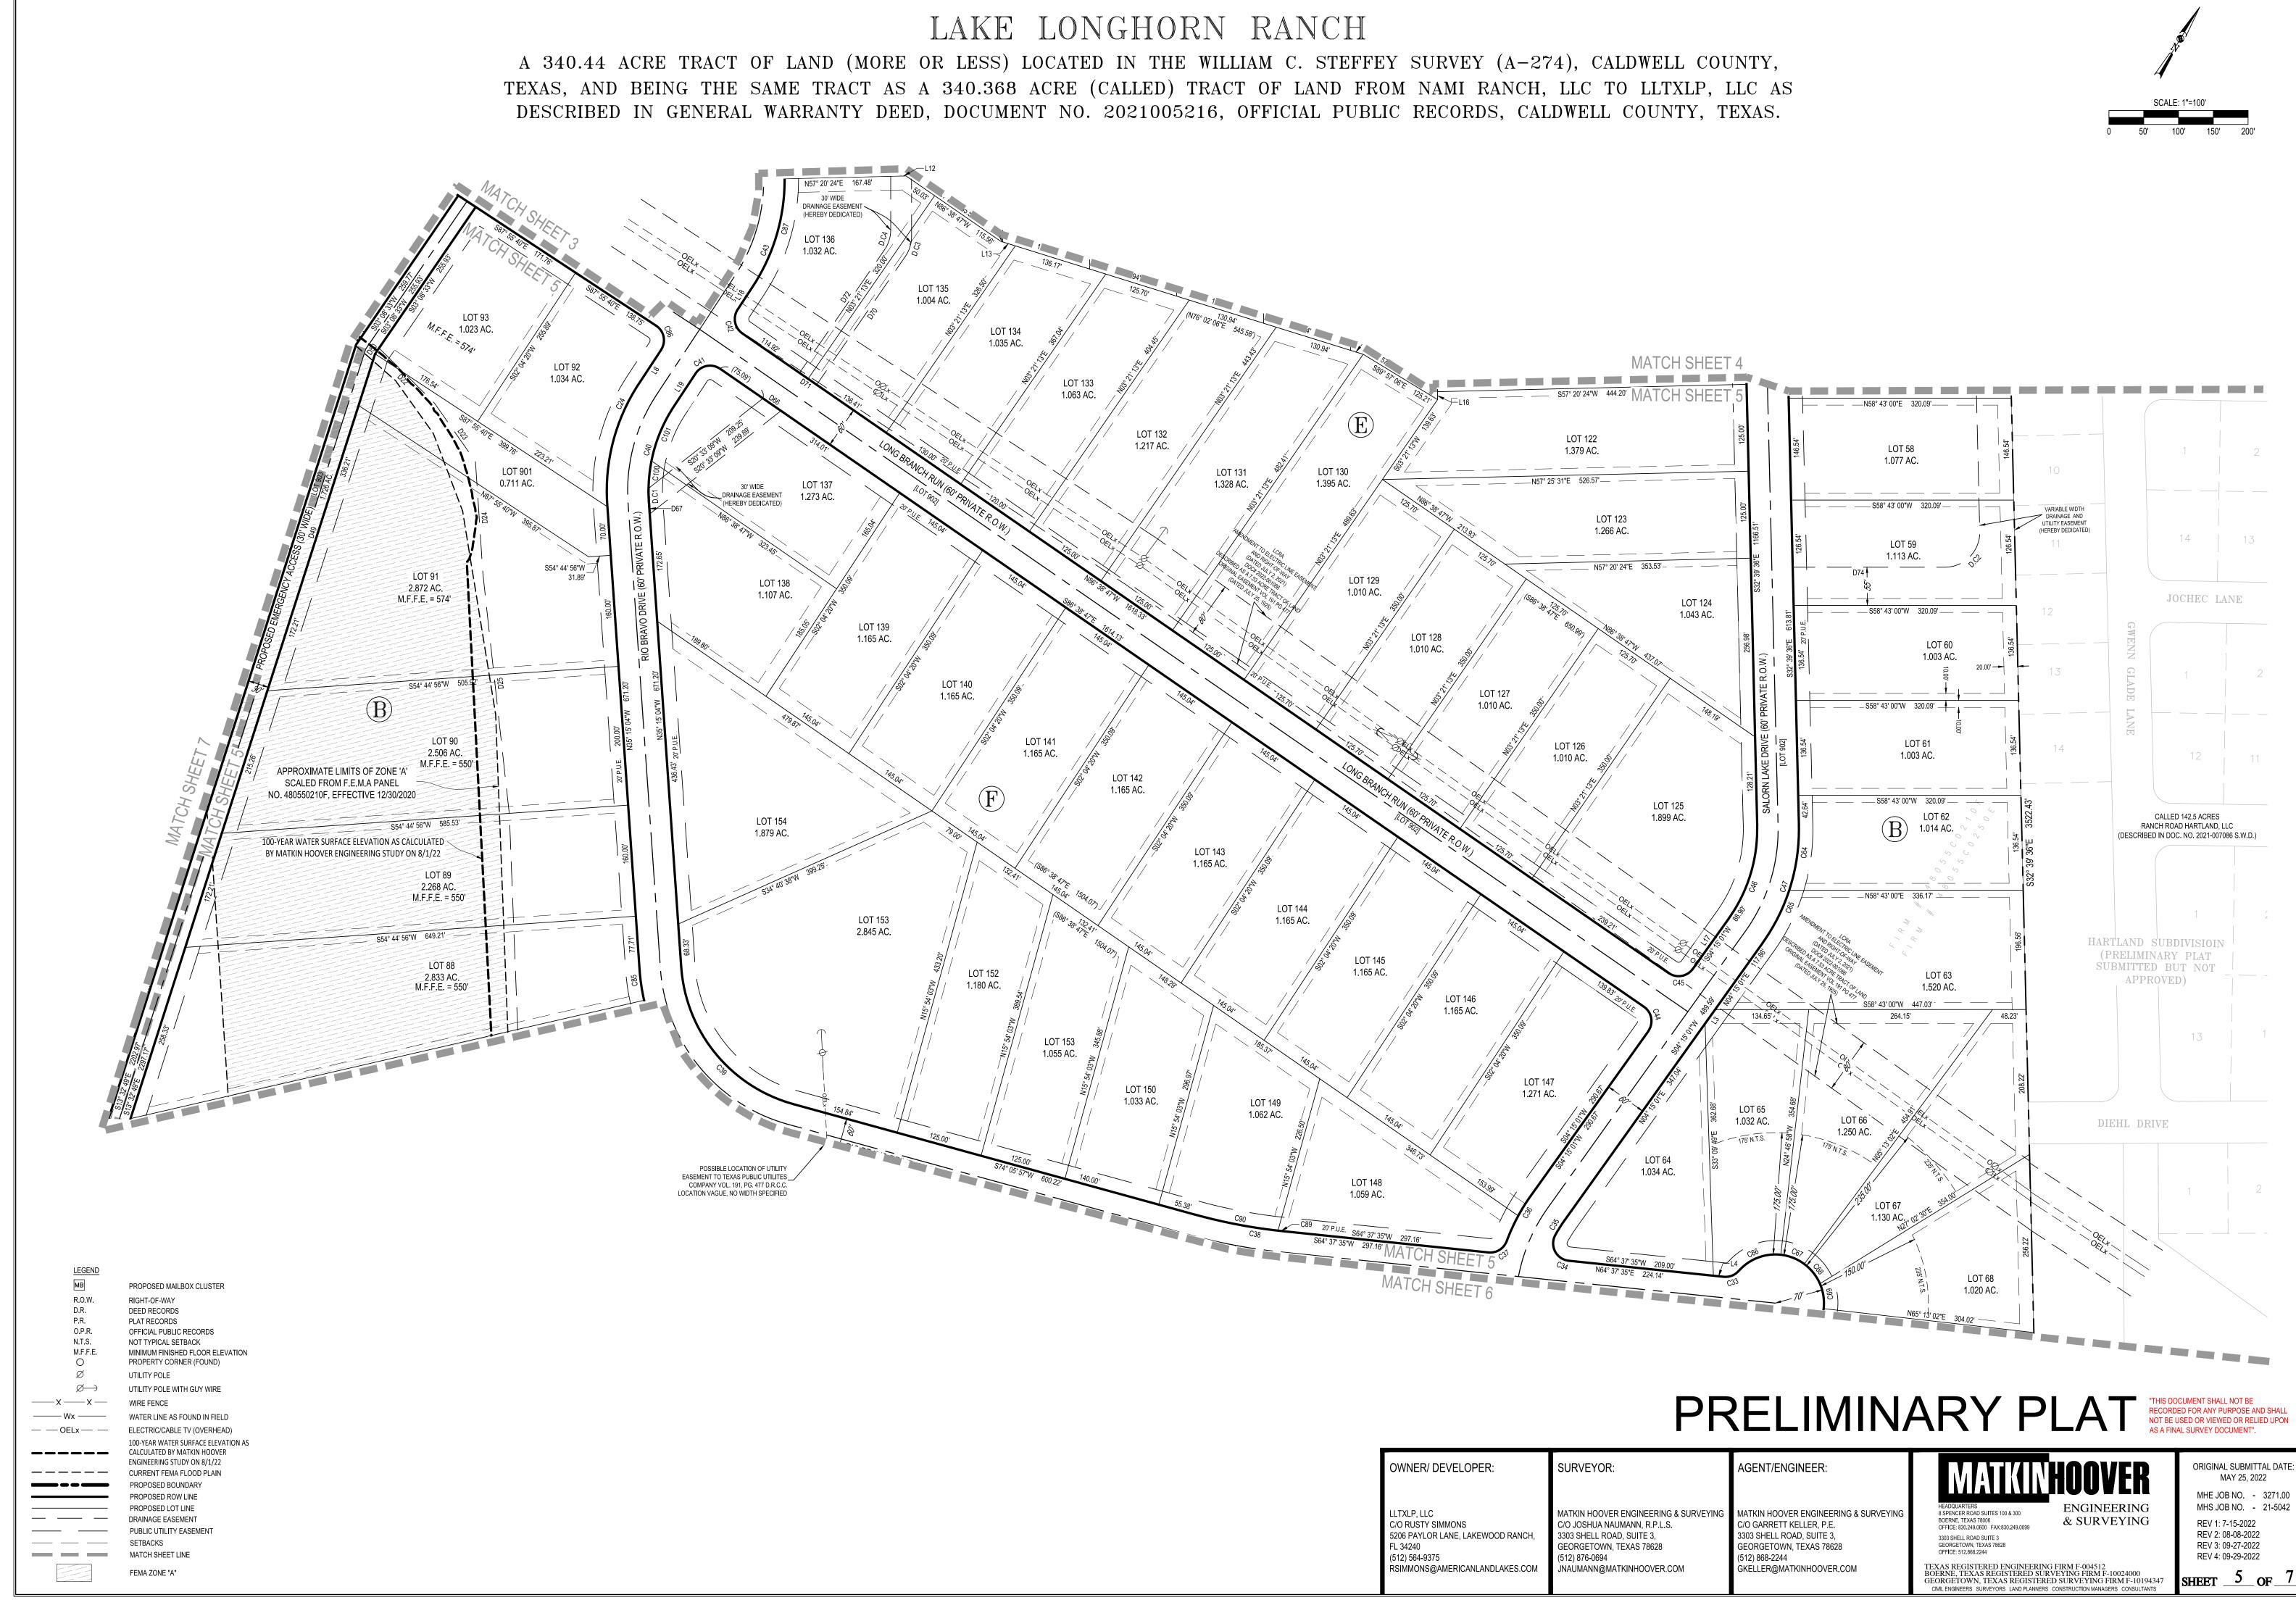

UM FINISHED FLOOR ELEVATION PROPERTY CORNER (FOUND) UTILITY POLE UTILITY POLE WITH GUY WIRE WIRE FENCE WATER LINE AS FOUND IN FIELD 100-YEAR WATER SURFACE ELEVATION AS CALCULATED BY MATKIN HOOVER ENGINEERING STUDY ON 8/1/22 CURRENT FEMA FLOOD PLAIN PROPOSED BOUNDARY PROPOSED ROW LINE PROPOSED LOT LINE DRAINAGE EASEMENT PUBLIC UTILITY EASEMENT SETBACKS MATCH SHEET LINE FEMA ZONE "A"

# LAKE LONGHORN RANCH

A 340.44 ACRE TRACT OF LAND (MORE OR LESS) LOCATED IN THE WILLIAM C. STEFFEY SURVEY (A-274), CALDWELL COUNTY, TEXAS, AND BEING THE SAME TRACT AS A 340.368 ACRE (CALLED) TRACT OF LAND FROM NAMI RANCH, LLC TO LLTXLP, LLC AS DESCRIBED IN GENERAL WARRANTY DEED, DOCUMENT NO. 2021005216, OFFICIAL PUBLIC RECORDS, CALDWELL COUNTY, TEXAS.

REV 3: 09-27-2022 REV 4: 09-29-2022 SHEET <u>4</u> OF \_



| OWNER/ DEVELOPER:                 | SUR     |
|-----------------------------------|---------|
| LLTXLP, LLC                       | MATK    |
| C/O RUSTY SIMMONS                 | C/O J0  |
| 5206 PAYLOR LANE, LAKEWOOD RANCH, | 3303 S  |
| FL 34240                          | GEOR    |
| (512) 564-9375                    | (512) 8 |
| RSIMMONS@AMERICANLANDLAKES.COM    | JNAUI   |





# LAKE LONGHORN RANCH



ORIGINAL SUBMITTAL DATE: MHE JOB NO. - 3271.00 MHS JOB NO. - 21-5042





LEONARD SIMMONS 2010 AMERICAN DE GEORGE DWALLY - 00 4735 7019 \* - \$1 mb IP 64 5-11-22 mile Pay to the Order of CAUDWELL COUNTY \$ 25,650.00 TWRNTY FIVE THOUSAND SIX HUDDERD FIFTY + 199 1 BANK OF AMERICA ACH RY OF LOODES Segna For LLTKLP MAT REVIEW

CALDWELL COUNTY SANITATION DEPT. 1700 FM 2720 (LOCKHART, TE