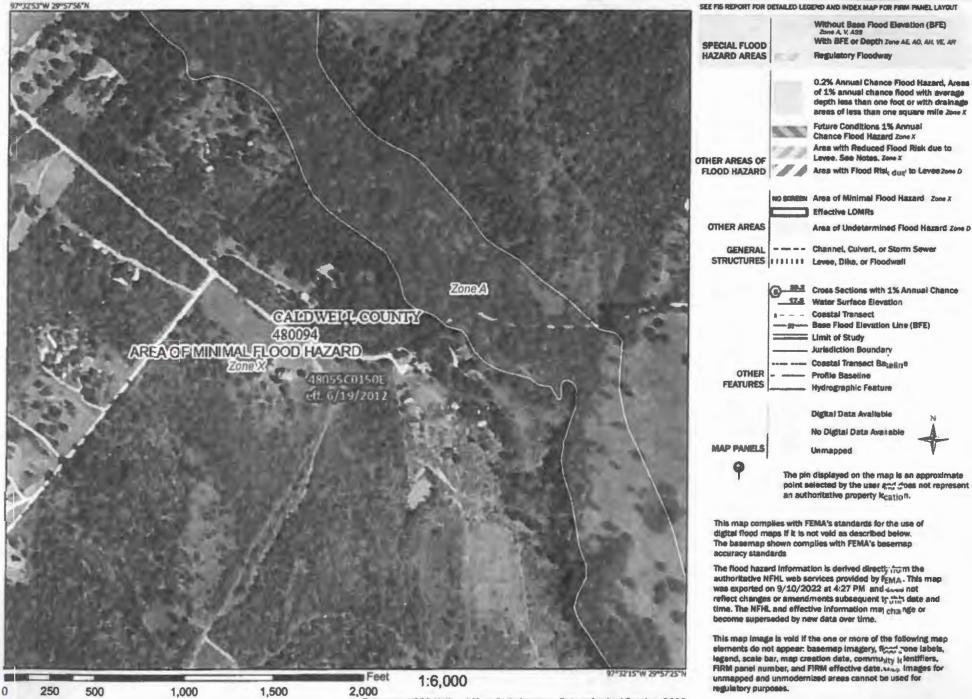

roposed development consisting of 9 residential lots will generate a proposed total of 7,000 SF of impervious cover per property being a total of 63,000 SF. This increase in impervious cover is a net change of 10% of impervious cover for the entire site. This net increase is considered negligible due to the coincidental occurrence of converging drainage basins to the FEMA floodplain. A detention pond is not proposed within this development. The proposed subdivision does not propose any improvements within Zone A of the regulatory FEMA Floodplain boundaries.

Please contact us with any questions, comments, or concerns regarding this information

Sincerely,

Trevor Tast, P.E. President CC: File,

Page 1 of 1

09/10/202

TREVOR N. TAST



# National Flood Hazard Layer FIRMette



### Legend



Basemap: USGS National Map: Ortholmagery: Data refreshed October, 2020





CHAMBERLIN PLAT



SUMMIT GEOMATICS, INC. 4603 N Slahl Park Suite 103 Sen Antonio, Texas 78217 Tel: 210-971-4670 e summit-geomatics.com TBPELS Firm No. 10194657

| LINE TABLE |                |          |  |  |
|------------|----------------|----------|--|--|
| NUMBER     | BEARING        | DISTANCE |  |  |
| LI         | N 29'45'04" W  | 20.23    |  |  |
| 1.3        | N 05'51'38" W  | 31 33    |  |  |
| 12         | N 06'41'17" W  | 138.30'  |  |  |
| L4         | N 01"56'27" W  | 41.58'   |  |  |
| L5         | 5 39'40'57" E  | 83.00'   |  |  |
| L6         | N 01'24'40" W  | 38.83'   |  |  |
| L7         | S 16'46'34" E  | 42.91    |  |  |
| L8         | N 88'26'17" W  | 35.59'   |  |  |
| L9         | 5 6813