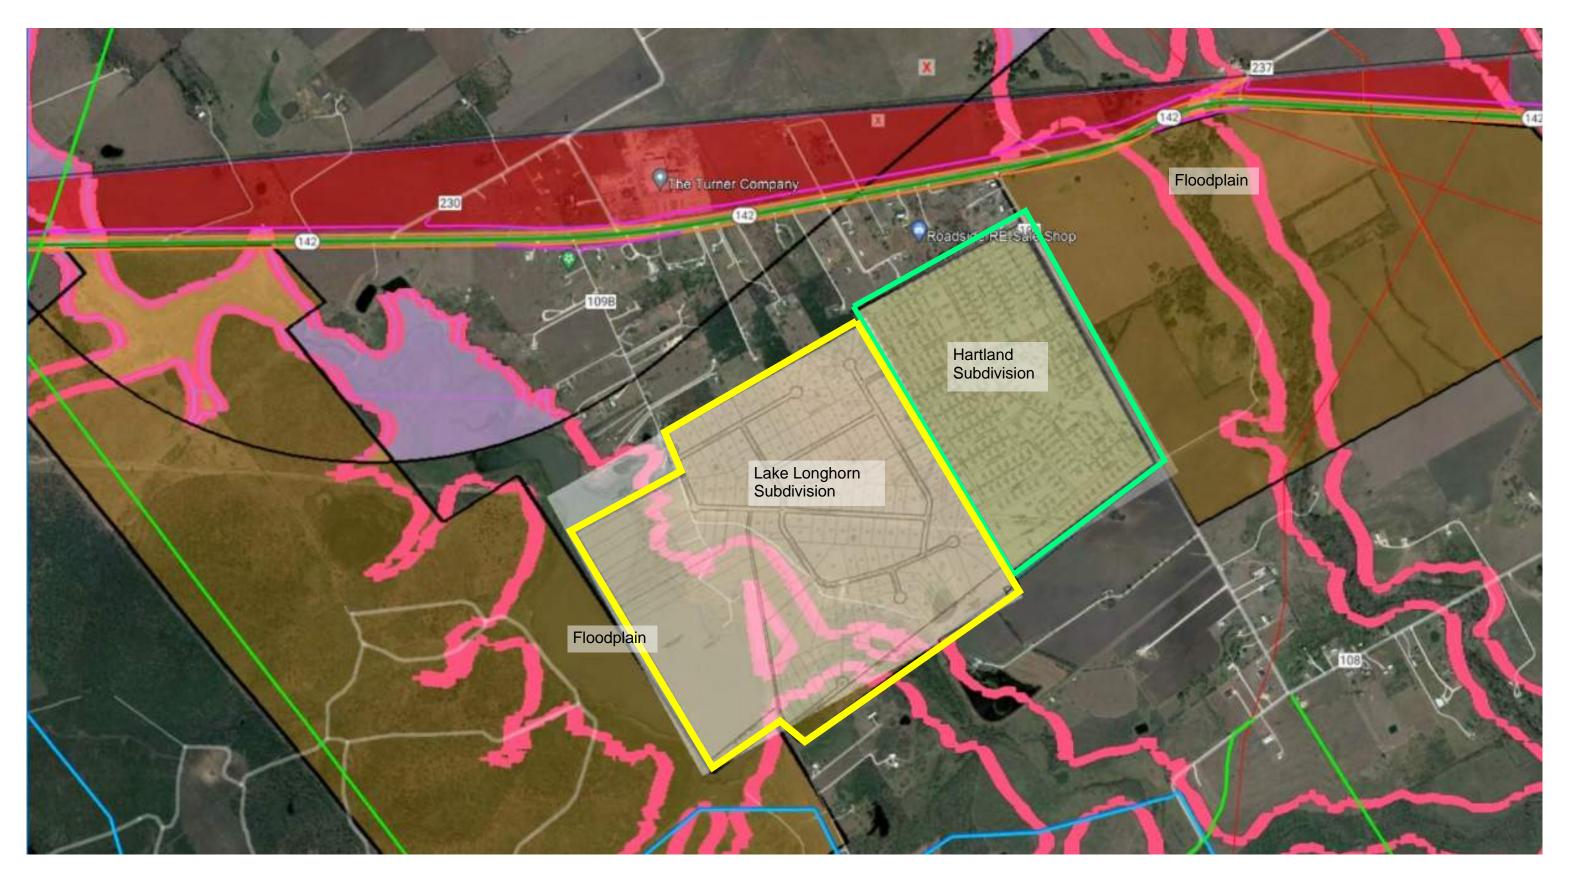

ts A and B show the Hartland Subdivision to the west of Borchert Loop, the Lake Longhorn Ranch Subdivision to the east of Martindale Lake Road, and the Floodplain Area in Light Pink. The Lake Longhorn Ranch Subdivision will propose private gated streets within the development therefore, we suggest the court consider the road connectivity in the region area.

The preliminary plat appears to be in general conformance with the rules and regulations of Caldwell County. Therefore, we recommend placing the plat on the Commissioners Court agenda for consideration.

It is our pleasure to be of assistance to the County on this project.

Kimberly Johnson-Hopkins

Kimberly Johnson-Hopkins Planner, Land Development

TBPE Firm # 3937 State of Texas Surveying Firm Certification # 10105800

# EXHIBIT A



# EXHIBIT B



| ENGINEER'S CERTIFICATE<br>STATE OF TEXAS<br>COUNTY OF CALDWELL<br>I, GARRET D. KELLER, REGISTERED PROFESSIONAL ENGINEER, STATE OF TEXAS, HEREBY CERTIFY THAT PROPER ENGINEERING CONSIDERATION HAS BEEN<br>GIVEN THIS PLAT TO THE MATTERS OF STREETS, LOTS AND DRAINAGE LAYOUT. TO THE BEST OF MY KNOWLEDGE THIS PLAT CONFORMS TO ALL REQUIREMENTS<br>OF THE CALDWELL COUNTY DEVELOPMENT ORDINANCE, EXCEPT FOR THOSE VARIANCES GRANTED BY THE COMMISSIONERS COURT OF CALDWELL COUNTY.