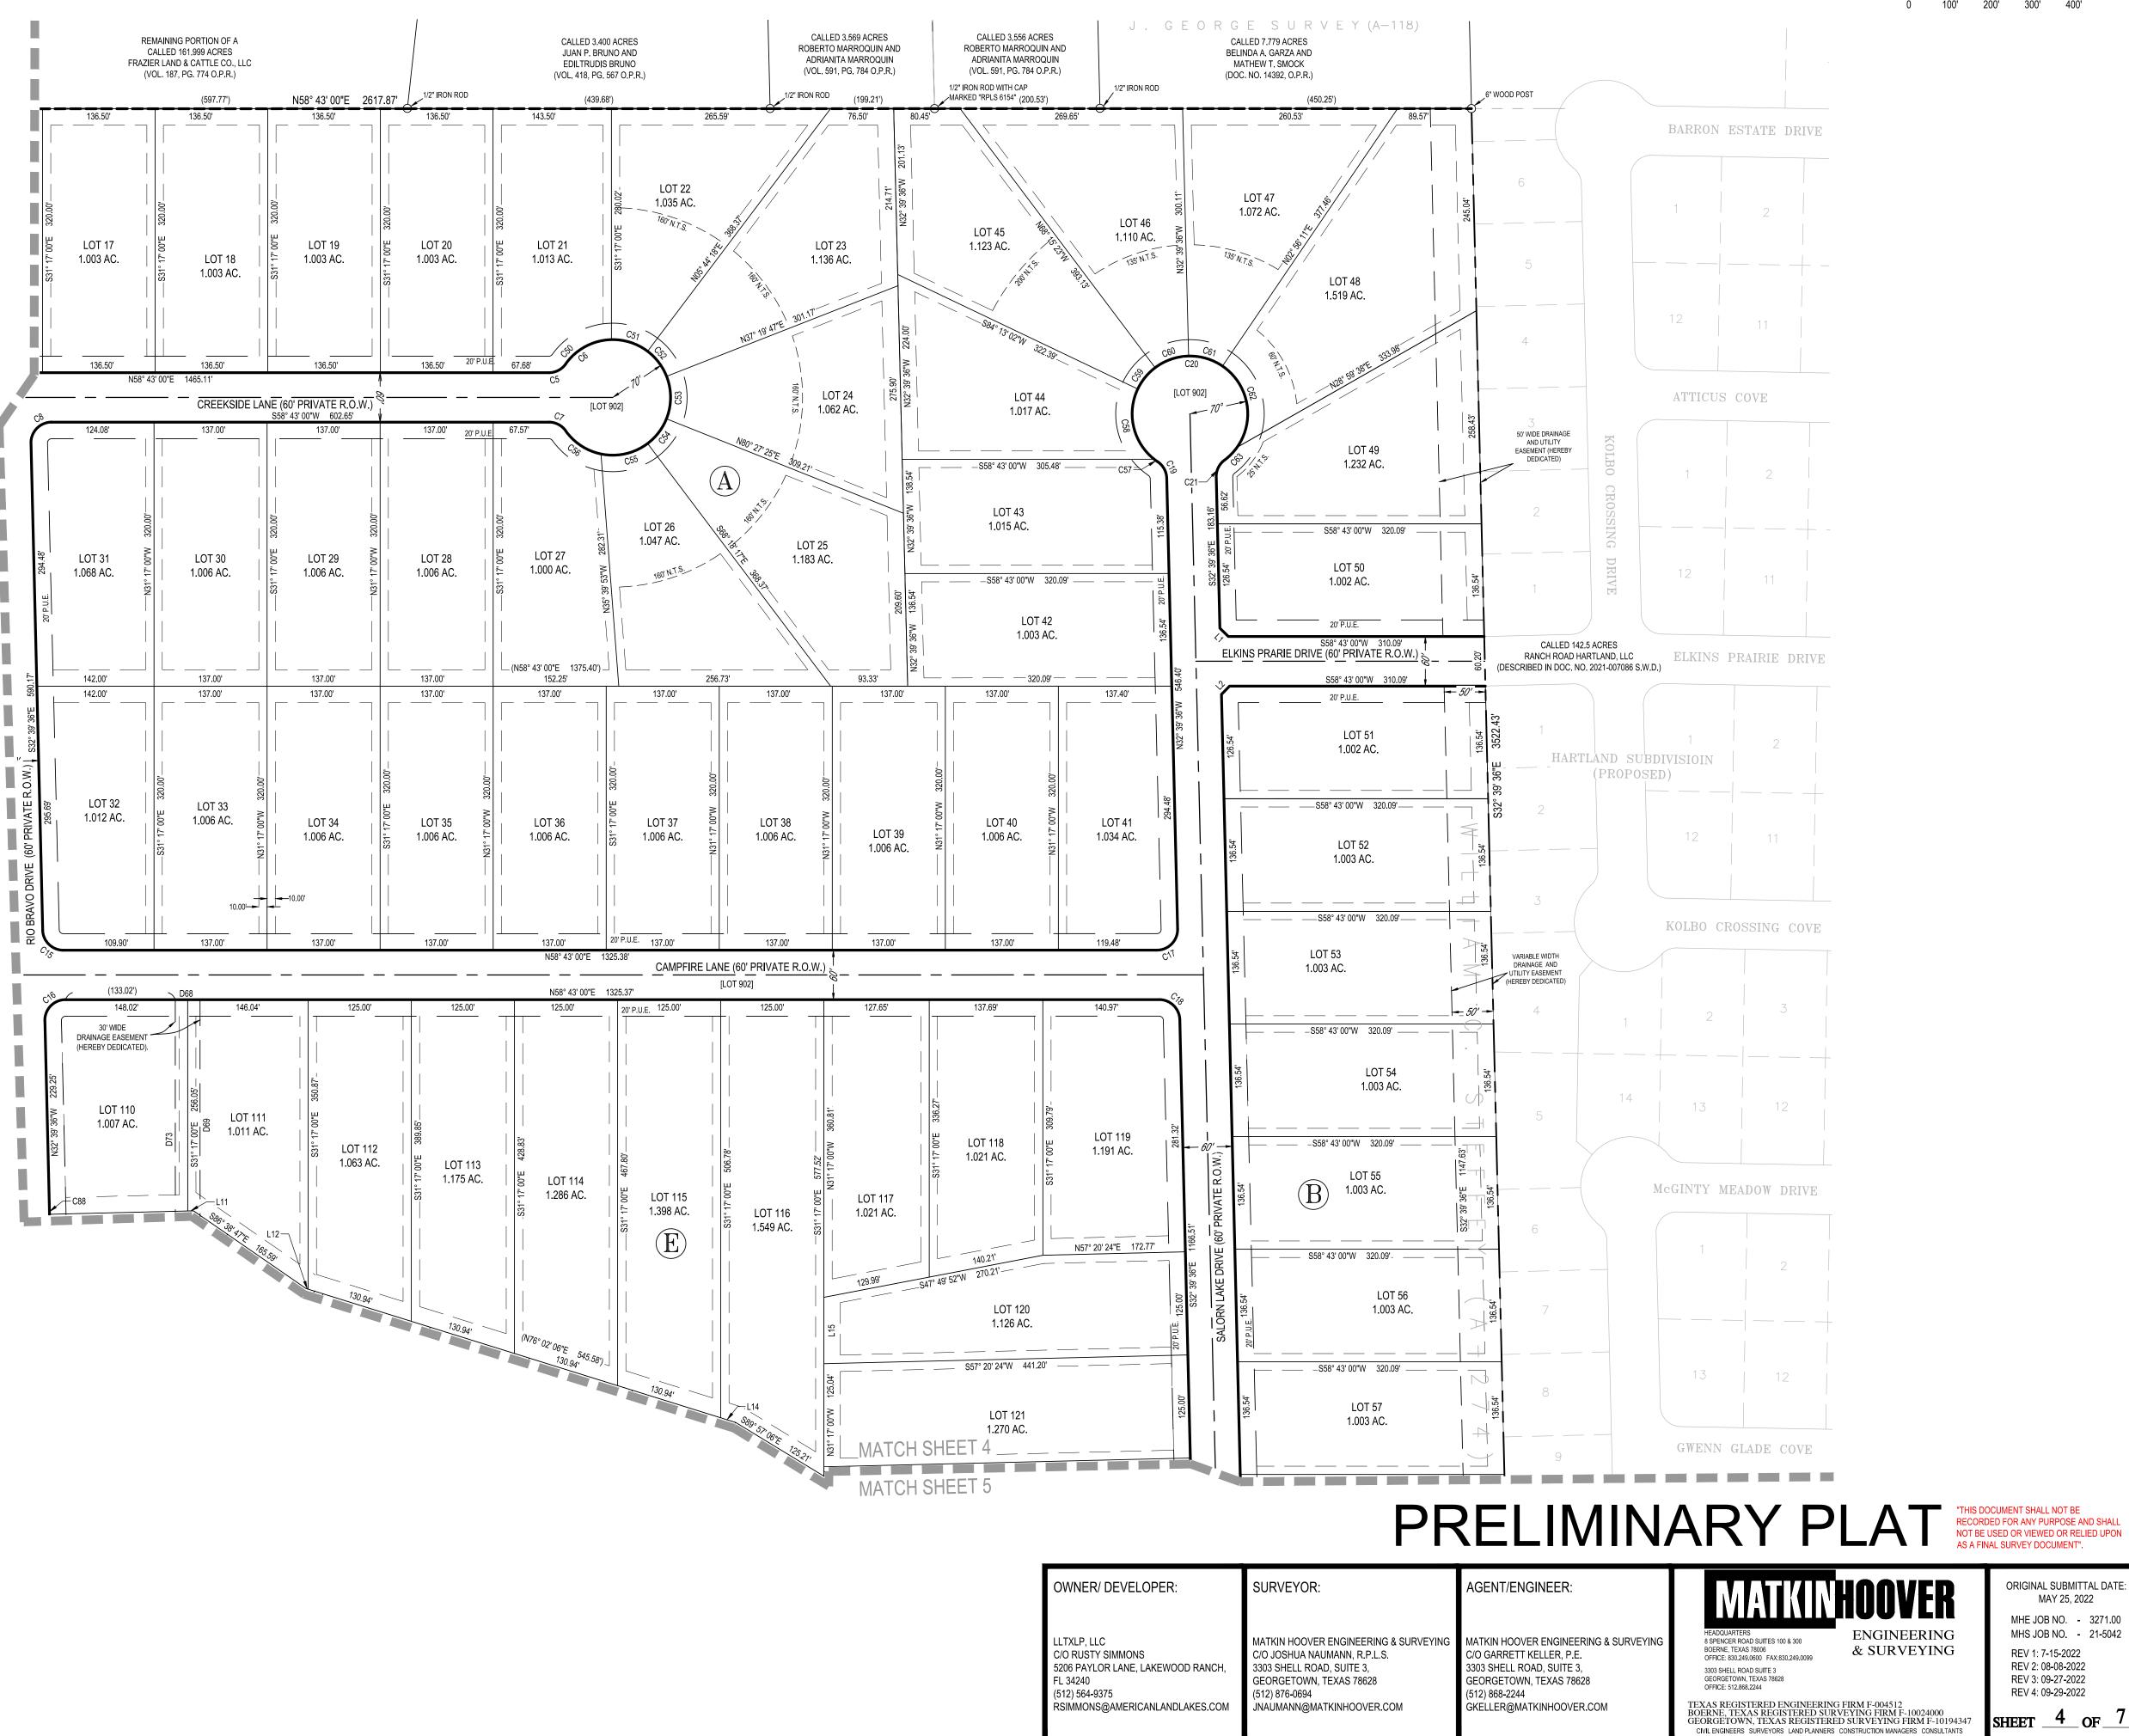

.E. 3303 SHELL ROAD, SUITE 3, GEORGETOWN, TEXAS 78628 (512) 868-2244 GKELLER@MATKINHOOVER.COM

ENGINEERING 8 SPENCER ROAD SUITES 100 & 300 BOERNE, TEXAS 78006 OFFICE: 830.249.0600 FAX:830.249.0099 & SURVEYING

3303 SHELL ROAD SUITE 3 GEORGETOWN, TEXAS 78628 OFFICE: 512.868.2244

TEXAS REGISTERED ENGINEERING FIRM F-004512 BOERNE, TEXAS REGISTERED SURVEYING FIRM F-10024000 GEORGETOWN, TEXAS REGISTERED SURVEYING FIRM F-10194347 CIVIL ENGINEERS SURVEYORS LAND PLANNERS CONSTRUCTION MANAGERS CONSULTANTS

THIS DOCUMENT SHALL NOT BE RECORDED FOR ANY PURPOSE AND SHALL NOT BE USED OR VIEWED OR RELIED UPON AS A FINAL SURVEY DOCUMENT".

> ORIGINAL SUBMITTAL DATE: MAY 25, 2022 MHE JOB NO. - 3271.00 MHS JOB NO. - 21-5042 REV 1: 7-15-2022 REV 2: 08-08-2022 REV 3: 09-27-2022 REV 4: 09-29-2022 SHEET 3 OF





PROPOSED MAILBOX CLUSTER RIGHT-OF-WAY DEED RECORDS PLAT RECORDS OFFICIAL PUBLIC RECORDS NOT TYPICAL SETBACK MINIMUM FINISHED FLOOR ELEVATION PROPERTY CORNER (FOUND) UTILITY POLE UTILITY POLE WITH GUY WIRE WIRE FENCE WATER LINE AS FOUND IN FIELD 100-YEAR WATER SURFACE ELEVATION AS CALCULATED BY MATKIN HOOVER ENGINEERING STUDY ON 8/1/22 CURRENT FEMA FLOOD PLAIN PROPOSED BOUNDARY PROPOSED ROW LINE PROPOSED LOT LINE DRAINAGE EASEMENT PUBLIC UTILITY EASEMENT SETBACKS MATCH SHEET LINE FEMA ZONE "A"

# LAKE LONGHORN RANCH

A 340.44 ACRE TRACT OF LAND (MORE OR LESS) LOCATED IN THE WILLIAM C. STEFFEY SURVEY (A-274), CALDWELL COUNTY, TEXAS, AND BEING THE SAME TRACT AS A 340.368 ACRE (CALLED) TRACT OF LAND FROM NAMI RANCH, LLC TO LLTXLP, LLC AS DESCRIBED IN GENERAL WARRANTY DEED, DOCUMENT NO. 202