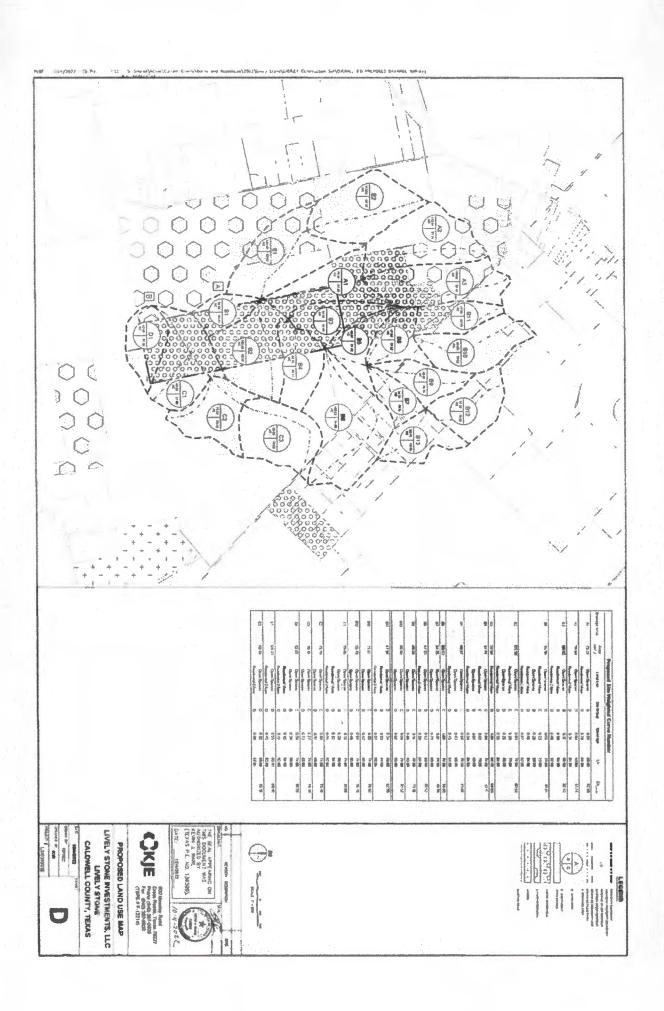

urve number calculation to account for changes in land use between the existing and proposed condition. The project contains three tributaries of Cottonwood Creek included within the HEC-HMS and HEC-RAS models for the project area. These tributaries exit the existing site at two Outfalls, A and B, used for this analysis (See Exhibit C). The preliminary drainage analysis was completed in accordance with the Caldwell County Drainage Design Manual.

## UTILITIES

Water will be provided to the site by Maxwell Water Supply. There is no municipal wastewater service available to the site. The lots will be served by individual on-site sewage facilities (OSSFs).

Public utility easements (PUEs) were placed along the ROW and in other areas, as is customary for a newly platted subdivision.

4











| 10/4/2023 E34 97 111 311/2017/01/07 07 20/4/10/15 07