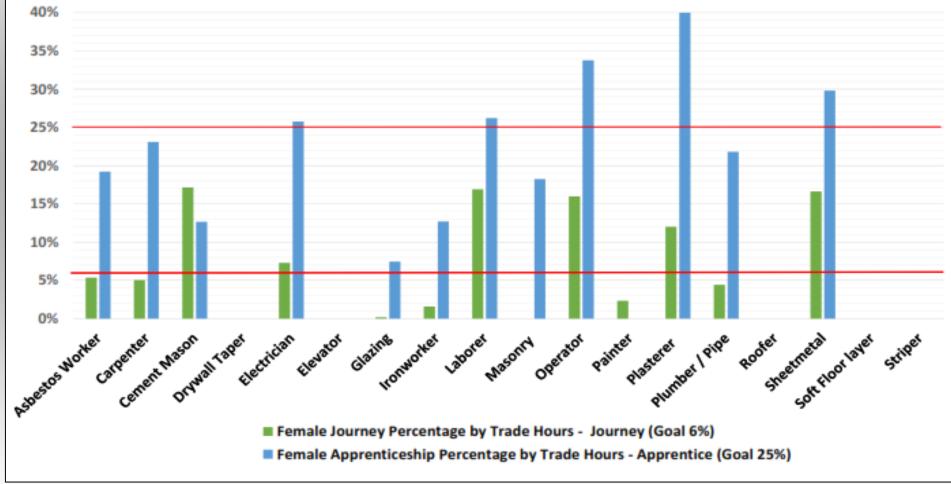

### **Project Summary**

- Total Project Apprenticeship to date is 30%
- Project Goal is 20% apprenticeship by trade
- Project Total minority male participation is 26.6% and female is 10.2%
- Project Percent Complete 82%

Cumulative Construction Data from 10/31/2016 to 8/31/2019

WTHP Participation for minority men and all women for apprentice and journey levels in accordance with the PLA.

### **Construction Workforce Dashboard**

Cumulative Construction Data from 10/31/2016 to 8/31/2019 WTHP Participation for minority men and all women for apprentice and journey levels in accordance with the PLA.

#### MCCCH Minority Male Journey & Apprenticeship by Trade Hours

Cumulative Construction Data from 10/31/2016 to 8/31/2019 WTHP Participation for minority men and all women for apprentice and journey levels in accordance with the PLA.