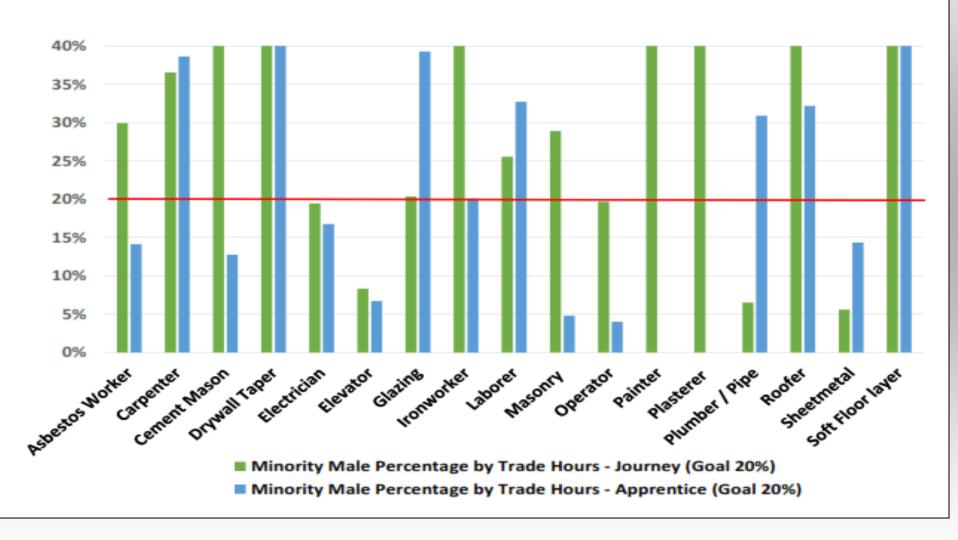

#### MCCCH Minority Male Journey & Apprenticeship by Trade Hours

Cumulative Construction Data from 10/31/2016 to 8/31/2019 WTHP Participation for minority men and all women for apprentice and journey levels in accordance with the PLA.