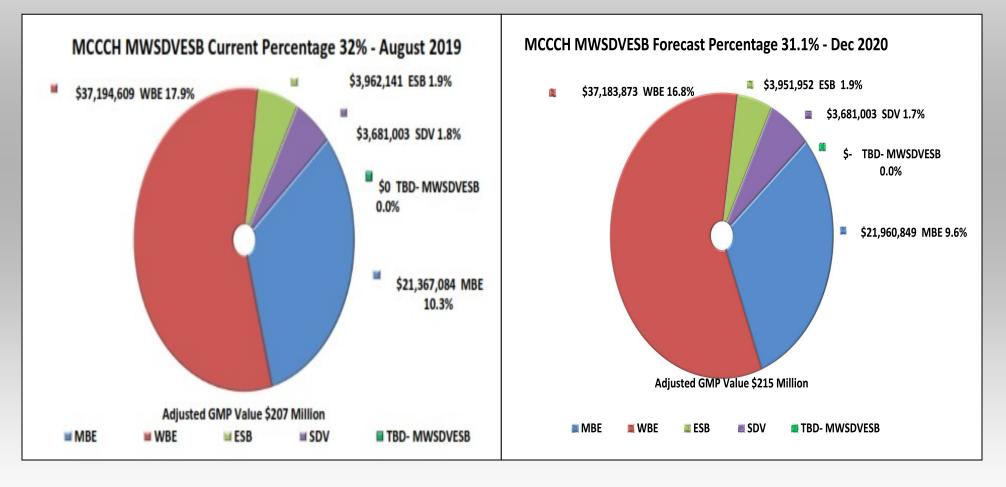

## August 2019 MCCCH Construction Small Business Dashboard

Glossary: MBE—Minority-Owned Business, WBE—Women-Owned Business, ESB—Emerging Small Business, SDV - Service Disabled Veteran

\*Represents adjusted GMP construction value Cumulative Construction Data from 10/31/2016 to 8/31/2019

## **Project Summary–**

- Exceeding MWSDVESB and Overall Apprenticeship Goal
- 350+ Workers Daily Diversity is Consistent
- Bid Package Buyout is Complete
- Existing MWSDVESB Subcontracts Growing
- Project Percent Complete 82%

## August 2019 MCCCH Construction MWSDVESB Actual vs Forecast Percentage Project Percent Complete 82%