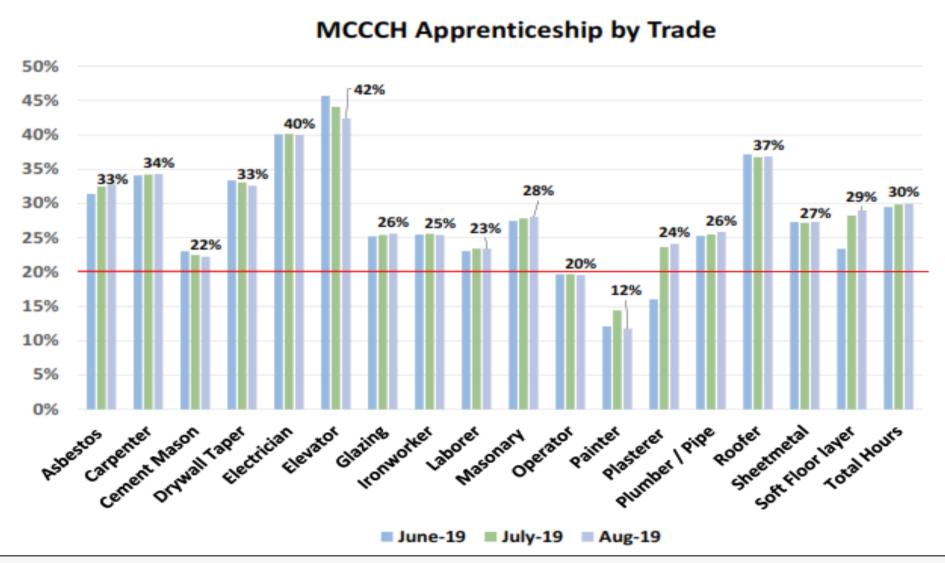

### **Project Summary**

- Total Project Apprenticeship to date is 30%
- Project Goal is 20% apprenticeship by trade
- Project Total minority male participation is 26.6% and female is 10.2%
- Project Percent Complete 82%

### **Construction Workforce Dashboard**

Cumulative Construction Data from 10/31/2016 to 8/31/2019 WTHP Participation for minority men and all women for apprentice and journey levels in accordance with the PLA.

**Construction Workforce Dashboard** 