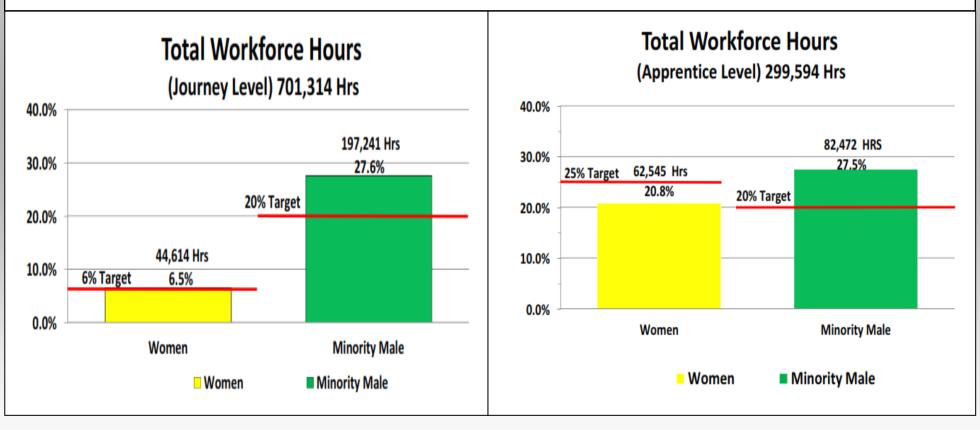

## August 2019 MCCCH Construction Workforce Dashboard

### **Project Summary**

- Total Project Apprenticeship to date is 30%
- Project Goal is 20% apprenticeship by trade
- Project Total minority male participation is 26.6% and female is 10.2%
- Project Percent Complete 82%

Cumulative Construction Data from 10/31/2016 to 8/31/2019

WTHP Participation for minority men and all women for apprentice and journey levels in accordance with the PLA.

### **Construction Workforce Dashboard**

Cumulative Construction Data from 10/31/2016 to 8/31/2019 WTHP Participation for minority men and all women for apprentice and journey levels in accordance with the PLA.

### **Construction Workforce Dashboard**