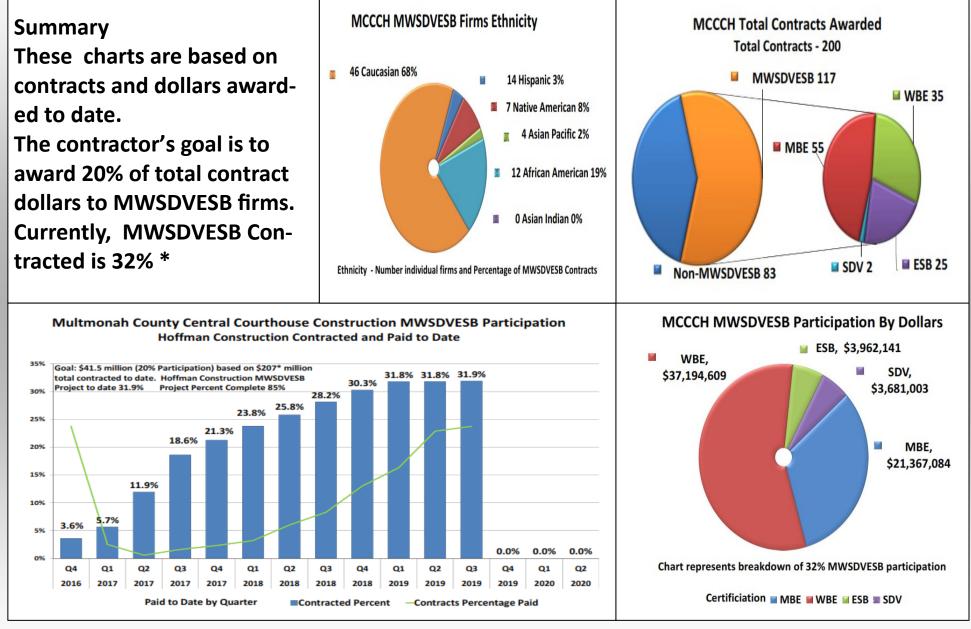

## August 2019 MCCCH Construction Small Business Dashboard

Glossary: MBE—Minority-Owned Business, WBE—Women-Owned Business, ESB—Emerging Small Business, SDV - Service Disabled Veteran

\*Represents adjusted GMP construction value Cumulative Construction Data from 10/31/2016 to 8/31/2019

## August 2019 MCCCH Construction MWSDVESB Actual vs Forecast Percentage Project Percent Complete 82%