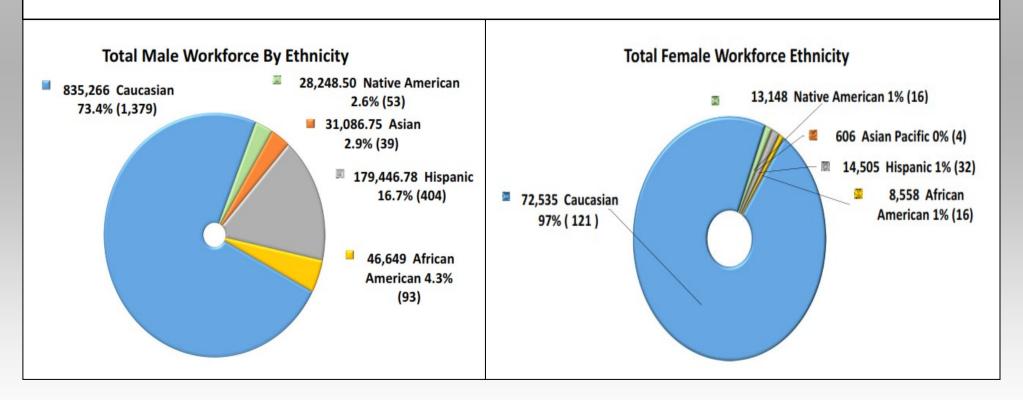

### **Project Summary**

- Total Project Apprenticeship to date is 30%
- Project Goal is 20% apprenticeship by trade
- Project Total minority male participation is 26.6% and female is 10.2%
- Project Percent Complete 82%

Cumulative Construction Data from 10/31/2016 to 8/31/2019

WTHP Participation for minority men and all women for apprentice and journey levels in accordance with the PLA.

### **Construction Workforce Dashboard**

Cumulative Construction Data from 10/31/2016 to 8/31/2019 WTHP Participation for minority men and all women for apprentice and journey levels in accordance with the PLA.

#### MCCCH Minority Male Journey & Apprenticeship by Trade Hours

Cumulative Construction Data from 10/31/2016 to 8/31/2019 WTHP Participation for minority men and all women for apprentice and journey levels in accordance with the PLA.