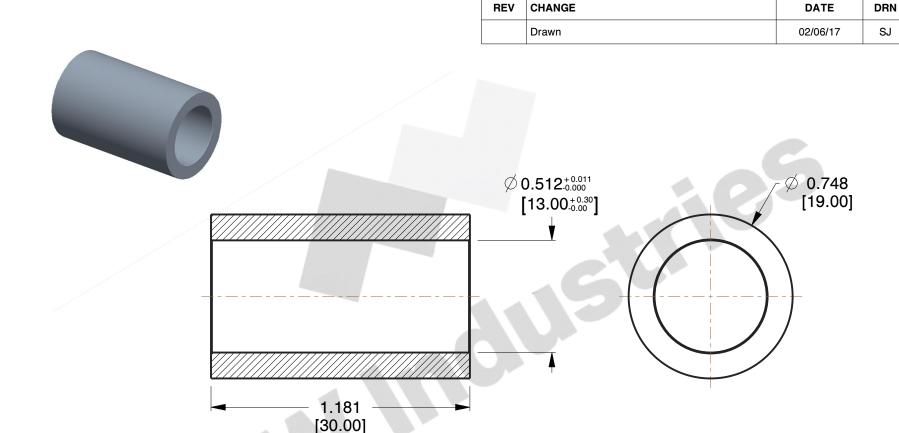

M0859-12-N

COMPONENT

WI0009-1∠-IN

19MM ROUND SPACERS

SPACERS

SCALE

2.28

SHEET