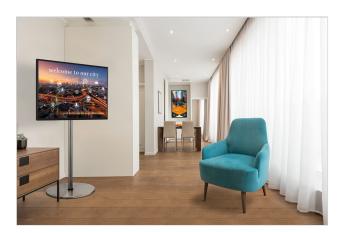

The PFF 1550 is a stylish brushed stainless steel flat display floor stand which can be used in many different locations like; boardrooms, hotel lobby's, retail shops, custom install showrooms, car showrooms, shows and exhibitions. A turn and tilt unit (PFA 9001/9002) needs to be added followed by your choice of universal LCD/Plasma interface (FAU 3125/3150), depending on the display.