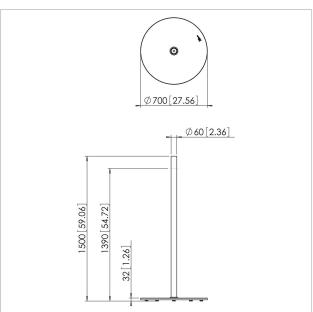

## **Specifications**

Product type number PFF 1550 Article number (SKU) 7321554

Colour Stainless Steel EAN single box 8712285313783

Guarantee 5 years
Max. weight load (kg) 45
Max. distance to floor - center 1390

display (mm)

Max. screen size (inch) 55 Min. screen size (inch) 19