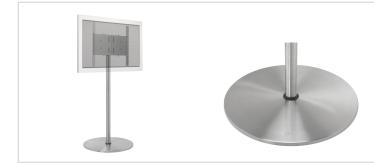

## PFF 1550 Display floor stand

Article number (SKU)

/321554 Stainless Steel

Stylish design

The PFF 1550 flat display floor stand is a part of the modular system which enables you to create your own floor solution for LCD/Plasma TV';s.

The PFF 1550 is a stylish brushed stainless steel flat display floor stand which can be used in many different locations like; boardrooms, hotel lobby's, retail shops, custom install showrooms, car showrooms, shows and exhibitions. A turn and tilt unit (PFA 9001/9002) needs to be added followed by your choice of universal LCD/Plasma interface (FAU 3125/3150), depending on the display.