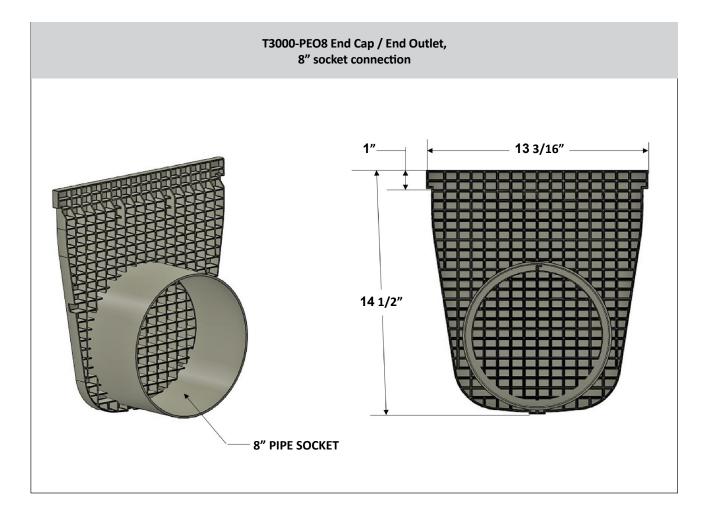

**Specification:** MIFAB\* T3000-PEO8 end outlet and end cap with 8" socket connection outlet. Manufactured from plastic material.

**Function:** Used to provide an end outlet connection or end cap for MIFAB's various T3000 GRP channels. Guide marks across the top of the part indicate where it is to be cut to match the finished height of the selected T3000 channel.