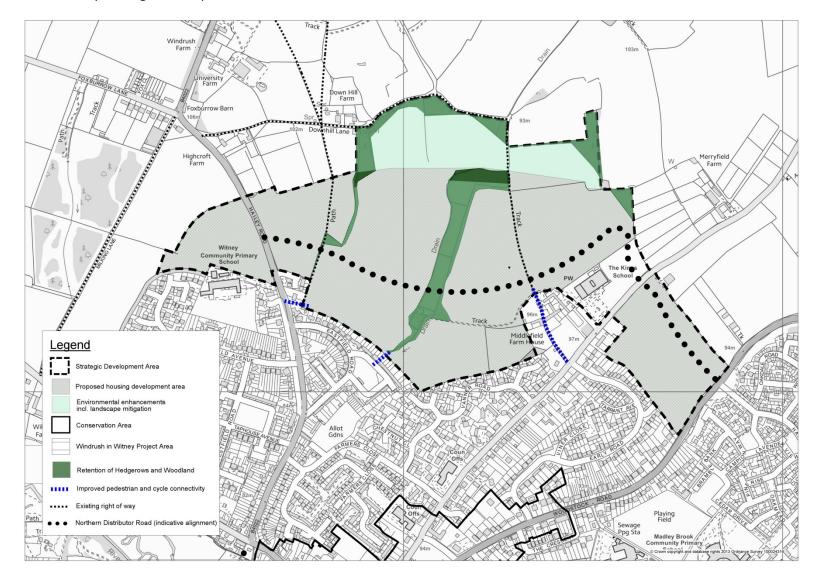

#### Figure 9.4 – North Witney Strategic Development Area

Figure 9.4b – Land West of Minster Lovell