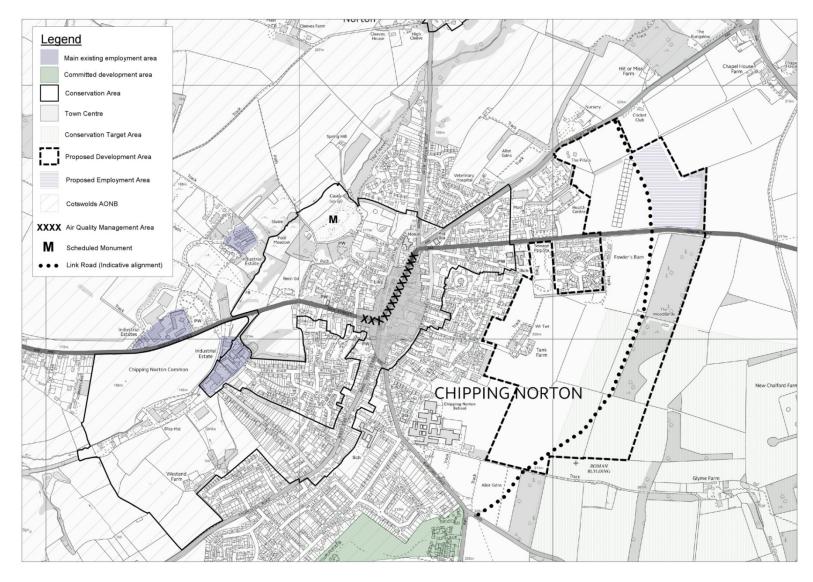

#### **Updated Maps and Figures**



Figure 4.1 – West Oxfordshire Sub Areas and Key Diagram







Figure 8.3 – Conservation Target Areas and Nature Improvement Areas













#### Figure 9.4 – North Witney Strategic Development Area



Figure 9.4b – Land West of Minster Lovell



#### Figure 9.6 – Witney Sub-Area Strategy







#### Figure 9.14 – Chipping Norton Sub Area Strategy



#### Figure 9.15a – Oxfordshire Cotswolds Garden Village



Figure 9.15b – West Eynsham SDA





Figure 9.15bi – Eynsham Inset





#### Key



World Heritage Site Boundary





C Crown copyright and database rights Ordance Survey 0100031673

#### FIGURE 9.16a - Blenheim WHS Key Views

Not To Scale March 2017

### **Blenheim Palace World Heritage Site Plan**



Woodlands and plantations contributing to the setting of the World Heritage Site.



Residential areas vulnerable to tall or prominent development.

Areas containing some intervisibility with the World Heritage Site.



Areas containing temporary intervisibility with the World Heritage Site.



Figure 9.17 – Land north of Woodstock Road, Stonesfield

Figure 9.17d – Land south of Milton Road, Shipton under Wychwood



# Appendix I