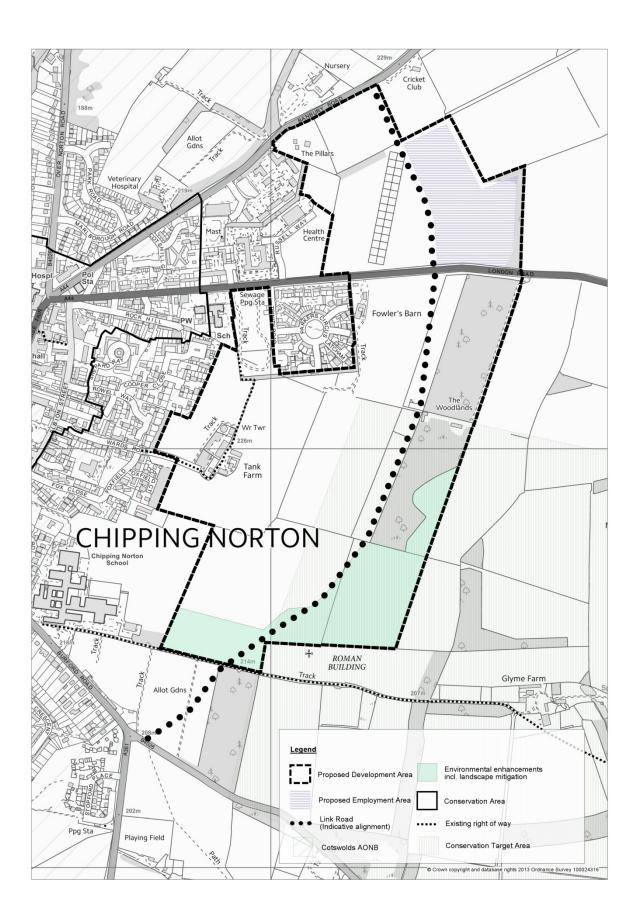

#### **Updated Maps and Figures**



Figure 4.1 – West Oxfordshire Sub Areas and Key Diagram







Figure 8.3 – Conservation Target Areas and Nature Improvement Areas













#### Figure 9.4 – North Witney Strategic Development Area



Figure 9.4b – Land West of Minster Lovell



#### Figure 9.6 – Witney Sub-Area Strategy







#### Figure 9.14 – Chipping Norton Sub Area Strategy



#### Figure 9.15a – Oxfordshire Cotswolds Garden Village



Figure 9.15b – West Eynsham SDA





Figure 9.15bi – Eynsham Inset





#### Key



World Heritage Site Boundary





C Crown copyright and database rights Ordance Survey 0100031673

#### FIGURE 9.16a - Blenheim WHS Key Views

Not To Scale March 2017

### **Blenheim Palace World Heritage Site Plan**



Woodlands and plantations contributing to the setting of the World Heritage Site.



Residential areas vulnerable to tall or prominent development.

Areas containing some intervisibility with the World Heritage Site.



Areas containing temporary intervisibility with the World Heritage Site.



Figure 9.17 – Land north of Woodstock Road, Stonesfield

Figure 9.17d – Land south