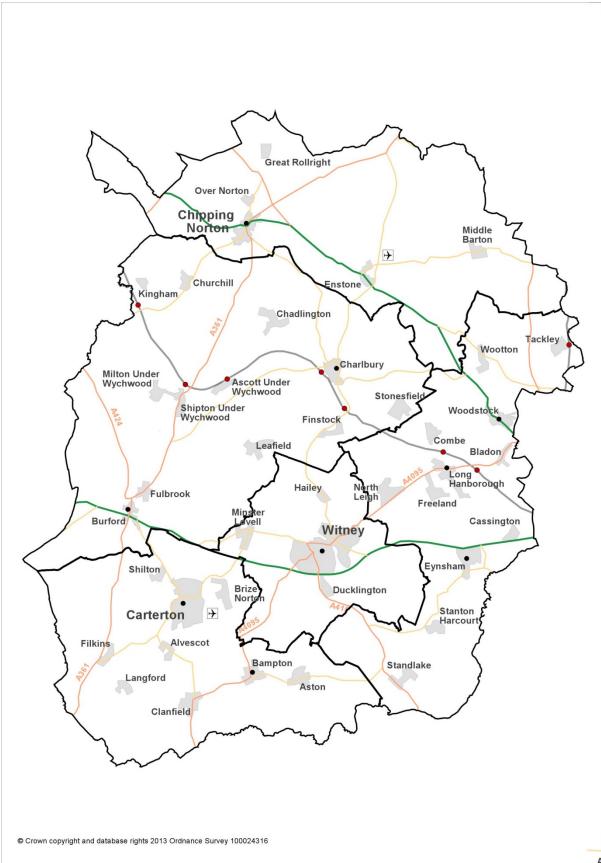

#### **Updated Maps and Figures**

Figure 4.1 – West Oxfordshire Sub Areas and Key Diagram

Figure 8.3 – Conservation Target Areas and Nature Improvement Areas