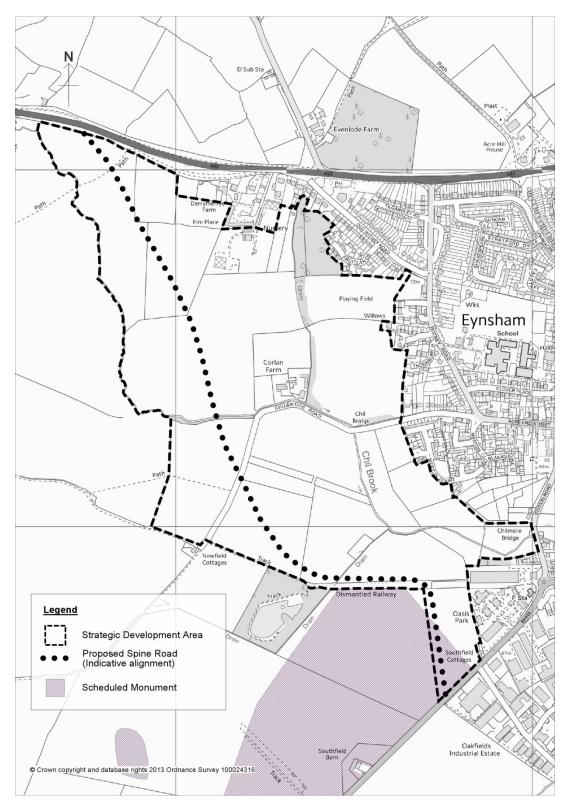

#### Figure 9.15a – Oxfordshire Cotswolds Garden Village

Figure 9.15b – West Eynsham SDA

Figure 9.15bi – Eynsham Inset