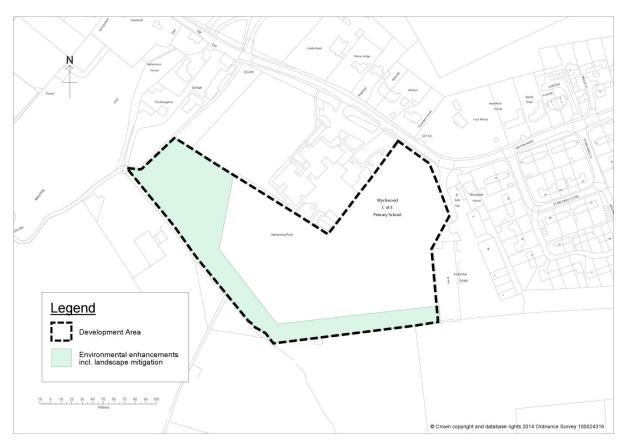

#### Figure 9.4 – North Witney Strategic Development Area

Figure 9.4b – Land West of Minster Lovell