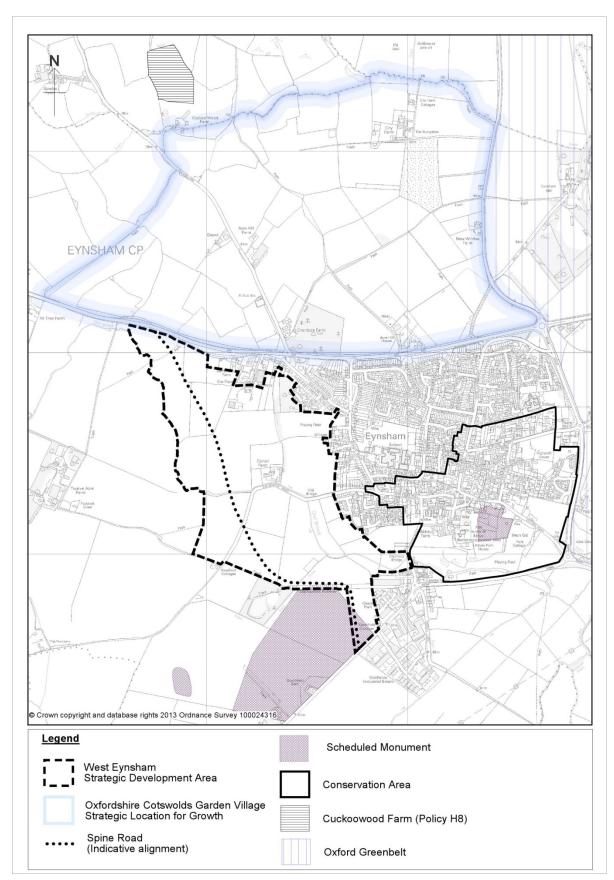

#### Figure 9.15a – Oxfordshire Cotswolds Garden Village

Figure 9.15b – West Eynsham SDA

Figure 9.15bi – Eynsham Inset