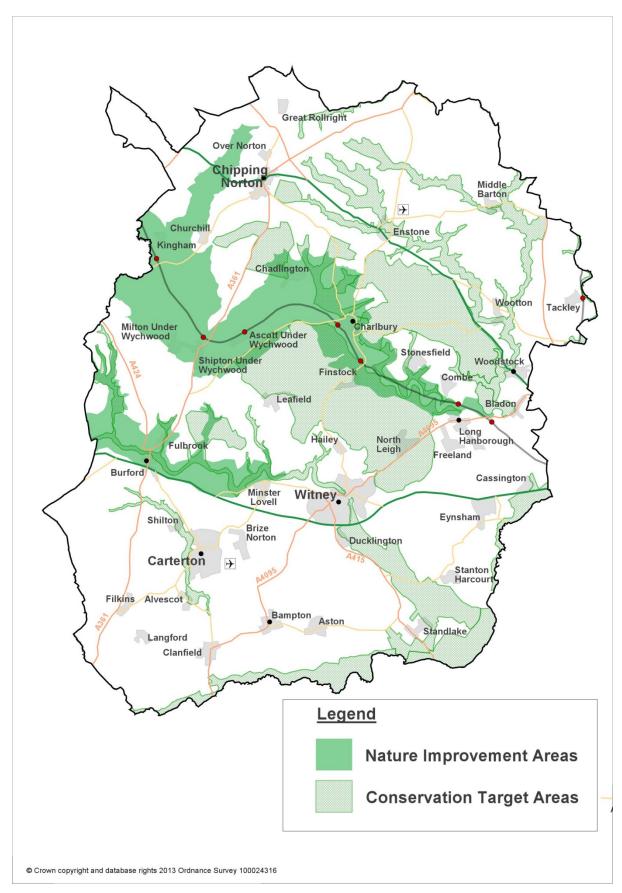

#### **Updated Maps and Figures**

Figure 4.1 – West Oxfordshire Sub Areas and Key Diagram

Figure 8.3 – Conservation Target Areas and Nature Improvement Areas