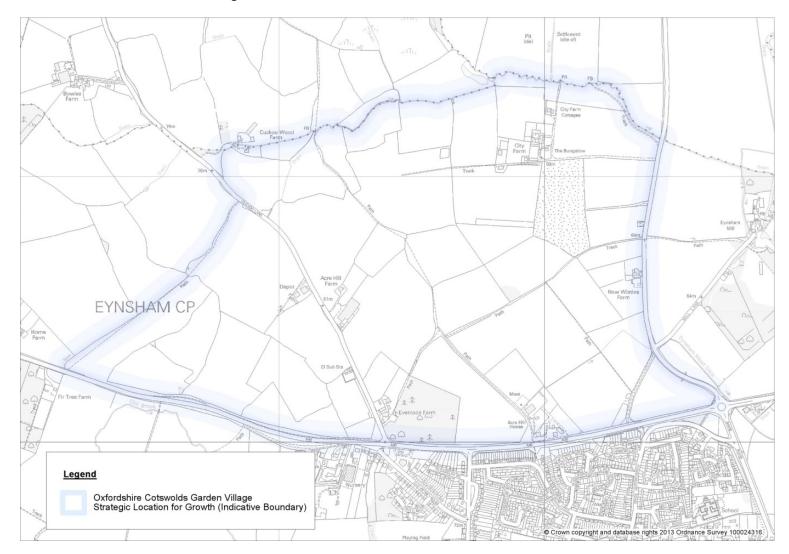

#### Figure 9.15a – Oxfordshire Cotswolds Garden Village

Figure 9.15b – West Eynsham SDA

Figure 9.15bi – Eynsham Inset