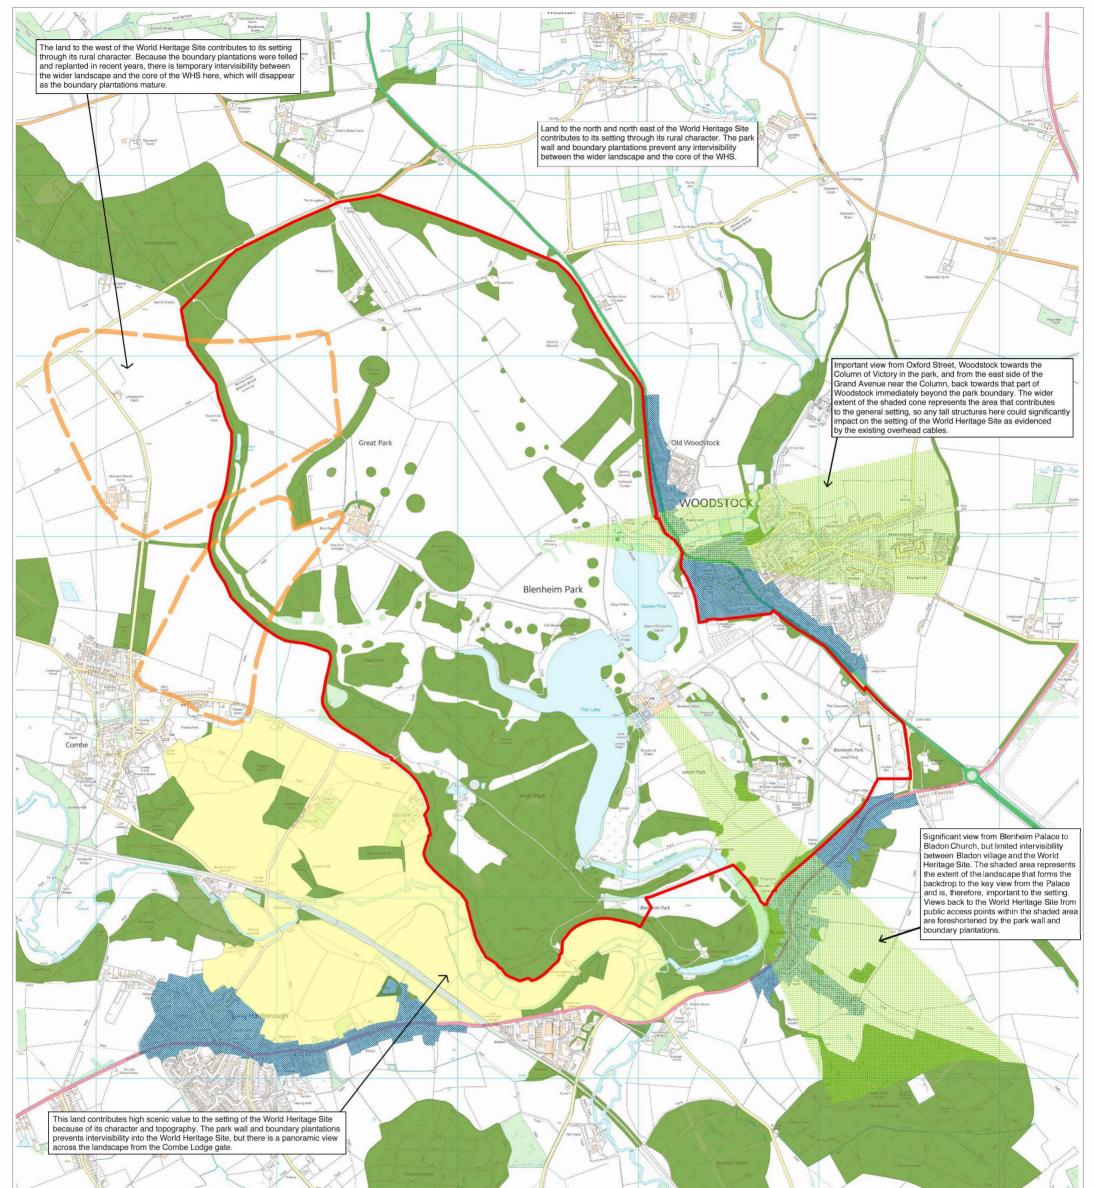

#### FIGURE 9.16a - Blenheim WHS Key Views

Not To Scale March 2017

### **Blenheim Palace World Heritage Site Plan**

Woodlands and plantations contributing to the setting of the World Heritage Site.

Residential areas vulnerable to tall or prominent development.

Areas containing some intervisibility with the World Heritage Site.

Areas containing temporary intervisibility with the World Heritage Site.

Figure 9.17 – Land north of Woodstock Road, Stonesfield

Figure 9.17d – Land south of Milton Road, Shipton under Wychwood