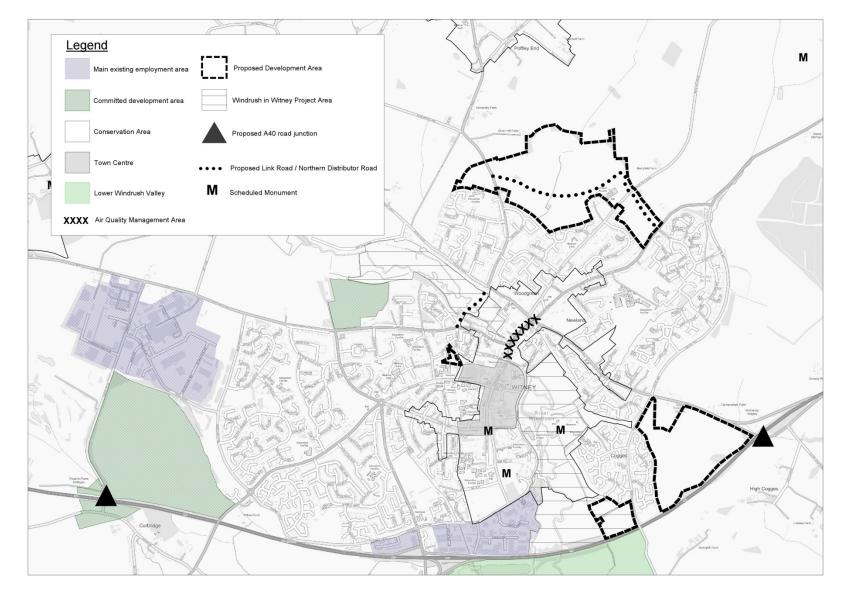

#### **Updated Maps and Figures**



Figure 4.1 – West Oxfordshire Sub Areas and Key Diagram







Figure 8.3 – Conservation Target Areas and Nature Improvement Areas













#### Figure 9.4 – North Witney Strategic Development Area



Figure 9.4b – Land West of Minster Lovell



#### Figure 9.6 – Witney Sub-Area Strategy







#### Figure 9.14 – Chipping Norton Sub Area Strategy



#### Figure 9.15a – Oxfordshire Cotswolds Garden Village



Figure 9.15b – West Eynsham SDA





Figure 9.15bi – Eynsham Inset





#### Key



World Heritage Site Boundary





C Crown copyright and database rights Ordance Survey 0100031673

#### FIGURE 9.16a - Blenheim WHS Key Views

Not To Scale March 2017

### **Blenheim Palace World Heritage Site Plan**



Woodlands and plantations contributing to the setting of the World Heritage Site.



Residential areas vulnerable to tall or prominent development.

Areas containing some intervisibility with the World Heritage Site.



Areas containing temporary intervisibility with the World Heritage Site.



Figure 9.17 – Land north of Woodstock Road, Stonesfield

Figure 9.17d – Land s