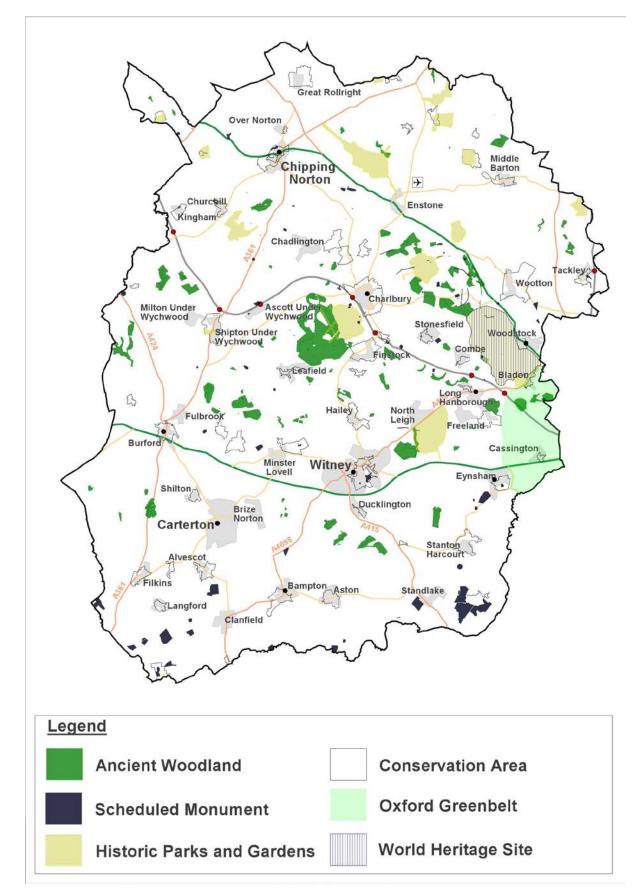

#### **Updated Maps and Figures**

Figure 4.1 – West Oxfordshire Sub Areas and Key Diagram

Figure 8.3 – Conservation Target Areas and Nature Improvement Areas