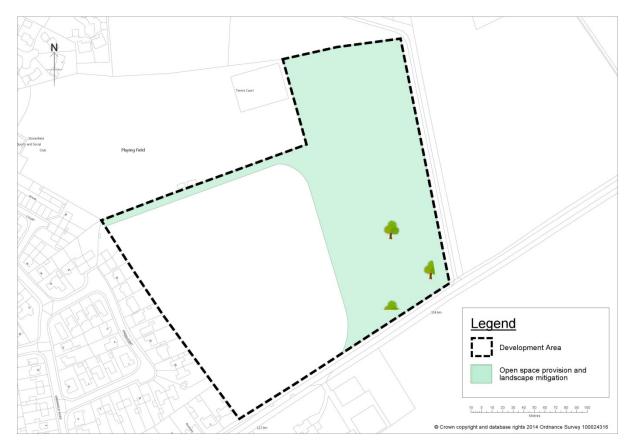

#### Figure 9.4 – North Witney Strategic Development Area

Figure 9.4b – Land West of Minster Lovell