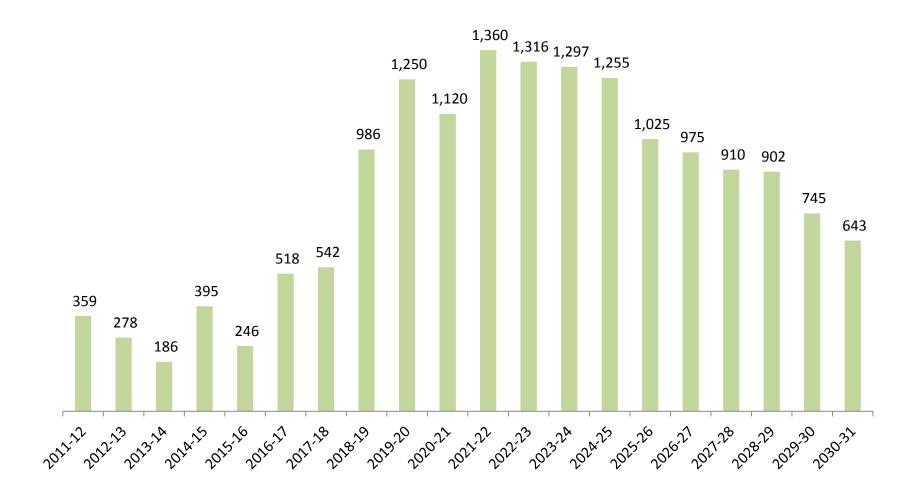

**Appendix 2 – Housing Trajectory** 

|                     |                                                             | 2011/12 | 2012/13 | 2013/14 | 2014/15 | 2015/16 | 2016/17 | 2017/18 | 2018/19 | 2019/20 | 2020/21 | 2021/22 | 2022/23 | 2023/24 | 2024/25 | 2025/26 | 2026/27 | 2027/28 | 2028/29 | 2029/30 | 2030/31 |
|---------------------|-------------------------------------------------------------|---------|---------|---------|---------|---------|---------|---------|---------|---------|---------|---------|---------|---------|---------|---------|---------|---------|---------|---------|---------|
| Reference<br>number | Cito                                                        | 201     | 201     | 201     | 201     | 201     | 201     | 201     | 201     | 201     | 202     | 202     | 202     | 202     | 202     | 202     | 202     | 202     | 202     | 202     | 203     |
| number              | Site                                                        |         |         |         |         |         |         |         |         |         |         |         |         |         |         |         |         |         |         |         |         |
|                     |                                                             | 359     | 278     | 186     | 395     | 246     | 518     | 542     | 986     | 1,250   | 1,120   | 1,360   | 1,316   | 1,297   | 1,255   | 1,025   | 975     | 910     | 902     | 745     | 643     |
|                     | Large<br>commitments<br>(10 or more)                        |         |         |         |         |         |         |         |         |         |         |         |         |         |         |         |         |         |         |         |         |
| 11/1198/P/FP        | Springfield<br>Nursery,<br>Curbridge Road<br>Witney         |         |         |         |         |         |         | 13      |         |         |         |         |         |         |         |         |         |         |         |         |         |
| 16/00602/FUL        | Land north of<br>Springfield Oval                           |         |         |         |         |         |         | 0       | 35      | 40      |         |         |         |         |         |         |         |         |         |         |         |
| 16/02657/FUL        | Land off Well<br>Lane, Curbridge                            |         |         |         |         |         |         | 0       | 14      |         |         |         |         |         |         |         |         |         |         |         |         |
| 16/01450/OUT        | Land at Downs<br>Road, Curbridge                            |         |         |         |         |         |         | 0       | 0       | 50      | 50      | 50      | 50      | 57      |         |         |         |         |         |         |         |
| 16/02588/OUT        | Land west of<br>Minster Lovell                              |         |         |         |         |         |         | 0       | 0       | 0       | 35      | 50      |         |         |         |         |         |         |         |         |         |
| 05/2303/P/OP        | Land at<br>Northfield<br>Farm,<br>Woodstock<br>Road, Witney |         |         |         |         |         |         | 4       |         |         |         |         |         |         |         |         |         |         |         |         |         |
| 12/0084/P/OP        | North Curbridge<br>(West Witney)                            |         |         |         |         |         |         | 0       | 25      | 75      | 125     | 175     | 200     | 200     | 150     | 50      |         |         |         |         |         |
| 16/00758/OUT        | Standlake Road,<br>Ducklington                              |         |         |         |         |         |         | 12      | 12      |         |         |         |         |         |         |         |         |         |         |         |         |
| 14/1215/P/OP        | Burford Road,<br>Witney                                     |         |         |         |         |         |         | 0       | 0       | 50      | 50      | 50      | 50      | 50      | 10      |         |         |         |         |         |         |
| 15/03070/FUL        | Dark Lane<br>Witney                                         |         |         |         |         |         |         | 14      |         |         |         |         |         |         |         |         |         |         |         |         |         |
| 15/00647/FUL        | Land at Thorney<br>Leys                                     |         |         |         |         |         |         | 0       | 20      | 6       |         |         |         |         |         |         |         |         |         |         |         |
| 13/1465/P/OP        | New Road,<br>Bampton                                        |         |         |         |         |         |         | 50      | 50      | 21      |         |         |         |         |         |         |         |         |         |         |         |
| 16/03415/OUT        | Land east of<br>Mount Owen<br>Road, Bampton                 |         |         |         |         |         |         | 0       | 0       | 50      | 50      | 60      |         |         |         |         |         |         |         |         |         |

| Reference    |                                                                           | 2011/12 | 2012/13 | 2013/14 | 2014/15 | 2015/16 | 2016/17 | 2017/18 | 2018/19 | 2019/20 | 2020/21 | 2021/22 | 2022/23 | 2023/24 | 2024/25 | 2025/26 | 2026/27 | 2027/28 | 2028/29 | 2029/30 | 2030/31 |
|--------------|---------------------------------------------------------------------------|---------|---------|---------|---------|---------|---------|---------|---------|---------|---------|---------|---------|---------|---------|---------|---------|---------|---------|---------|---------|
| number       | Site                                                                      | 20      | 20      | 20      | 20      | 20      | 20      | 20      | 20      | 20      | 20      | 20      | 20      | 20      | 20      | 20      | 20      | 20      | 20      | 20      | 50      |
| 15/04061/OUT | Land south of<br>Stanmore<br>Crescent,<br>Carterton<br>(REEMA<br>Central) |         |         |         |         |         |         | 0       | 0       | 40      | 41      |         |         |         |         |         |         |         |         |         |         |
| 13/0399/P/RM | REEMA North,<br>Carterton                                                 |         |         |         |         |         |         | 0       | 0       | 0       | 0       | 0       | 40      | 40      | 40      | 40      | 40      |         |         |         |         |
| 13/1494/P/OP | Saxel Close,<br>Aston                                                     |         |         |         |         |         |         | 0       | 15      | 15      | 8       | 0       | 40      | 40      | 40      | 40      | 40      |         |         |         |         |
| 15/01550/OUT | Land north of<br>Cote Road,<br>Aston                                      |         |         |         |         |         |         | 0       | 15      | 15      | 11      |         |         |         |         |         |         |         |         |         |         |
| 13/0249/P/FP | 63 Burford<br>Road, Carterton                                             |         |         |         |         |         |         | 2       |         |         |         |         |         |         |         |         |         |         |         |         |         |
| 15/02407/OUT | Brooklands<br>Nurseries,<br>Shilton Road,<br>Carterton                    |         |         |         |         |         |         | 5       | 10      |         |         |         |         |         |         |         |         |         |         |         |         |
| 14/0091/P/OP | Land east of<br>Carterton                                                 |         |         |         |         |         |         | 0       | 50      | 75      | 75      | 100     | 125     | 125     | 125     | 25      |         |         |         |         |         |
| 14/1339/P/OP | Linden House,<br>Kilkenny Lane,<br>Carterton                              |         |         |         |         |         |         | 0       | 10      |         |         |         |         |         |         |         |         |         |         |         |         |
| 13/1752/P/FP | Swinbrook<br>Road, Carterton                                              |         |         |         |         |         |         | 50      | 50      | 38      |         |         |         |         |         |         |         |         |         |         |         |
| 14/0522/P/OP | Rock Hill Farm,<br>Chipping<br>Norton                                     |         |         |         |         |         |         | 0       | 0       | 25      | 50      | 21      |         |         |         |         |         |         |         |         |         |
| 14/01884/FUL | Walterbush<br>Road, Chipping<br>Norton                                    |         |         |         |         |         |         | 100     | 101     |         |         |         |         |         |         |         |         |         |         |         |         |
| 16/03761/OUT | Land west of<br>Quarhill Close,<br>Over Norton                            |         |         |         |         |         |         | 0       | 18      |         |         |         |         |         |         |         |         |         |         |         |         |
| 13/0982/P/FP | Land north east<br>of Marlborough<br>School,                              |         |         |         |         |         |         |         |         |         |         |         |         |         |         |         |         |         |         |         |         |
|              | Woodstock                                                                 |         |         |         |         |         |         | 14      | 0       |         |         |         |         |         |         |         |         |         |         |         |         |

| Reference         Site         C1/1102         Site         Site | 2015/16<br>2016/17 | ~       |         |         |         |         |         |         |         |         |         |         |         |         |         |
|------------------------------------------------------------------|--------------------|---------|---------|---------|---------|---------|---------|---------|---------|---------|---------|---------|---------|---------|---------|
| Reference 10 10 10 10 10                                         |                    | /18     | 2018/19 | 2019/20 | 2020/21 | 2021/22 | 2022/23 | 2023/24 | 2024/25 | 2025/26 | 2026/27 | 2027/28 | 2028/29 | 2029/30 | 2030/31 |
|                                                                  | 015                | 2017/18 | 018,    | 019,    | 020     | 021,    | 022     | 023,    | 024,    | 025,    | 026,    | 027,    | 028,    | 029,    | 030,    |
| number Site Ñ Ñ Ñ                                                | й й                | 5       | 5       | 5       | 5       | 5       | 5       | 5       | 5       | 5       | 5       | 5       | 5       | 5       | й<br>У  |
| 16/01364/OUT Land east of                                        |                    |         |         |         |         |         |         |         |         |         |         |         |         |         |         |
| Woodstock                                                        |                    | 0       | 0       | 50      | 75      | 75      | 75      | 25      |         |         |         |         |         |         |         |
| 15/00561/OUT Street Farm 22                                      |                    |         |         |         |         |         |         |         |         |         |         |         |         |         |         |
| Nethercote                                                       |                    |         |         |         |         |         |         |         |         |         |         |         |         |         | 1       |
| Road, Tackley                                                    |                    | 0       | 13      | 13      |         |         |         |         |         |         |         |         |         |         |         |
| 15/01999/OUT Land east of                                        |                    |         |         |         |         |         |         |         |         |         |         |         |         |         |         |
| Nethercote                                                       |                    |         |         |         |         |         |         |         |         |         |         |         |         |         | 1       |
| Road, Tackley                                                    |                    | 0       | 35      | 35      |         |         |         |         |         |         |         |         |         |         |         |
| 16/01054/OUT Land at former                                      |                    |         |         |         |         |         |         |         |         |         |         |         |         |         |         |
| Stanton                                                          |                    |         |         |         |         |         |         |         |         |         |         |         |         |         |         |
| Harcourt                                                         |                    |         |         |         |         |         |         |         |         |         |         |         |         |         |         |
| Airfield                                                         |                    | 0       | 25      | 25      |         |         |         |         |         |         |         |         |         |         |         |
| 16/01902/OUT Land north of                                       |                    |         |         |         |         |         |         |         |         |         |         |         |         |         |         |
| New Yatt Road,                                                   |                    |         |         |         |         |         |         |         |         |         |         |         |         |         |         |
| North Leigh                                                      |                    | 0       | 20      | 20      |         |         |         |         |         |         |         |         |         |         |         |
| 15/01934/OUT Land south of                                       |                    |         |         |         |         |         |         |         |         |         |         |         |         |         |         |
| New Yatt Road,                                                   |                    |         |         |         |         |         |         |         |         |         |         |         |         |         |         |
| North Leigh                                                      |                    | 0       | 25      | 25      | 26      |         |         |         |         |         |         |         |         |         | L       |
| 15/03797/OUT Land south east                                     |                    |         |         |         |         |         |         |         |         |         |         |         |         |         |         |
| of Pinsley Farm,                                                 |                    |         |         |         |         |         |         |         |         |         |         |         |         |         | 1       |
| Long                                                             |                    |         |         |         |         |         |         |         |         |         |         |         |         |         |         |
| Hanborough                                                       |                    | 0       | 0       | 40      | 40      | 40      |         |         |         |         |         |         |         |         |         |
| 15/03148/OUT Land west of                                        |                    |         |         |         |         |         |         |         |         |         |         |         |         |         |         |
| Thornbury                                                        |                    | 0       | 0       | 10      | 60      | 60      |         |         |         |         |         |         |         |         |         |
| Road, Eynsham                                                    |                    | 0       | 0       | 40      | 60      | 60      |         |         |         |         |         |         |         |         |         |
| 15/00320/FUL Park Farm,                                          |                    |         |         |         |         |         |         |         |         |         |         |         |         |         |         |
| Standlake Road,<br>Northmoor                                     |                    | 15      |         |         |         |         |         |         |         |         |         |         |         |         |         |
| 15/01021/PN56 Pink Hill House,                                   |                    | 15      |         |         |         |         |         |         |         |         |         |         |         |         |         |
| Southfield                                                       |                    |         |         |         |         |         |         |         |         |         |         |         |         |         |         |
| Road, Eynsham                                                    |                    | 16      |         |         |         |         |         |         |         |         |         |         |         |         | 1       |
| 14/1234/P/OP Land south of                                       |                    | 10      |         |         |         |         |         |         |         |         |         |         |         |         |         |
| A4095 to the                                                     |                    |         |         |         |         |         |         |         |         |         |         |         |         |         |         |
| west of Long                                                     |                    |         |         |         |         |         |         |         |         |         |         |         |         |         |         |
| Hanborough                                                       |                    | 0       | 25      | 50      | 50      | 44      |         |         |         |         |         |         |         |         |         |
| 15/01184/FUL Land adjacent                                       |                    |         | 23      | 50      | 50      | . ,     |         |         |         |         |         |         |         |         | I       |
| to Newland                                                       |                    |         |         |         |         |         |         |         |         |         |         |         |         |         |         |
| Street, Eynsham                                                  |                    | 0       | 13      |         |         |         |         |         |         |         |         |         |         |         |         |

|                        |                                  | /12     | :/13    | /14     | /15     | /16     | /17     | /18     | 2018/19 | 2019/20 | /21     | /22     | 2022/23 | /24     | 2024/25 | 2025/26 | /27     | 2027/28 | 2028/29 | 2029/30 | /31      |
|------------------------|----------------------------------|---------|---------|---------|---------|---------|---------|---------|---------|---------|---------|---------|---------|---------|---------|---------|---------|---------|---------|---------|----------|
| Reference              | Cite                             | 2011/12 | 2012/13 | 2013/14 | 2014/15 | 2015/16 | 2016/17 | 2017/18 | 2018    | 2019    | 2020/21 | 2021/22 | 2022    | 2023/24 | 2024    | 2025    | 2026/27 | 2027    | 2028    | 2029    | 2030/31  |
| number<br>14/1102/P/OP | Site<br>Church Road,             |         |         |         |         |         |         |         |         |         |         |         |         |         |         |         |         |         |         |         |          |
| ,, , ,                 | Long                             |         |         |         |         |         |         |         |         |         |         |         |         |         |         |         |         |         |         |         |          |
|                        | Hanborough                       |         |         |         |         |         |         | 0       | 20      | 30      |         |         |         |         |         |         |         |         |         |         |          |
| 14/1260/P/FP           | Home Farm,                       |         |         |         |         |         |         |         |         |         |         |         |         |         |         |         |         |         |         |         |          |
|                        | Grove Road,<br>Bladon            |         |         |         |         |         |         | 21      |         |         |         |         |         |         |         |         |         |         |         |         |          |
| 15/02135/OUT           | Land Between                     |         |         |         |         |         |         | 21      |         |         |         |         |         |         |         |         |         |         |         |         |          |
| 10,01100,001           | Wychwood                         |         |         |         |         |         |         |         |         |         |         |         |         |         |         |         |         |         |         |         |          |
|                        | House and                        |         |         |         |         |         |         |         |         |         |         |         |         |         |         |         |         |         |         |         |          |
|                        | Malvern Villas                   |         |         |         |         |         |         |         |         |         |         |         |         |         |         |         |         |         |         |         |          |
|                        | Witney Road,                     |         |         |         |         |         |         | 15      | 45      |         |         |         |         |         |         |         |         |         |         |         |          |
| 15/00761/FUL           | Freeland<br>Eynsham              |         |         |         |         |         |         | 15      | 15      | 11      |         |         |         |         |         |         |         |         |         |         |          |
| 15/00/01/FUL           | Nursery and                      |         |         |         |         |         |         |         |         |         |         |         |         |         |         |         |         |         |         |         |          |
|                        | Garden Centre                    |         |         |         |         |         |         | 0       | 25      | 40      | 12      |         |         |         |         |         |         |         |         |         |          |
| 16/02306/FUL           | Land rear of 15                  |         |         |         |         |         |         |         |         |         |         |         |         |         |         |         |         |         |         |         |          |
|                        | and 16                           |         |         |         |         |         |         |         |         |         |         |         |         |         |         |         |         |         |         |         |          |
|                        | Woodstock                        |         |         |         |         |         |         |         |         |         |         |         |         |         |         |         |         |         |         |         |          |
| 16/02851/OUT           | Road, Charlbury<br>Land south of |         |         |         |         |         |         | 0       | 11      |         |         |         |         |         |         |         |         |         |         |         |          |
| 10/02851/001           | Milton Road,                     |         |         |         |         |         |         |         |         |         |         |         |         |         |         |         |         |         |         |         |          |
|                        | Shipton under                    |         |         |         |         |         |         |         |         |         |         |         |         |         |         |         |         |         |         |         |          |
|                        | Wychwood                         |         |         |         |         |         |         | 0       | 22      | 22      |         |         |         |         |         |         |         |         |         |         |          |
| 15/00166/OUT           | Land west of                     |         |         |         |         |         |         |         |         |         |         |         |         |         |         |         |         |         |         |         |          |
|                        | Shilton Road,                    |         |         |         |         |         |         |         |         |         |         |         |         |         |         |         |         |         |         |         |          |
| 14/1046/P/FP           | Burford                          |         |         |         |         |         |         | 0       | 25      | 50      | 50      | 44      |         |         |         |         |         |         |         |         |          |
| 14/1040/P/FP           | Land south of<br>Church Street,  |         |         |         |         |         |         |         |         |         |         |         |         |         |         |         |         |         |         |         |          |
|                        | Kingham                          |         |         |         |         |         |         | 8       | 8       |         |         |         |         |         |         |         |         |         |         |         |          |
| 14/02130/OUT           | Charity Farm                     |         |         |         |         |         |         |         |         |         |         |         |         |         |         |         |         |         |         |         |          |
|                        | Woodstock                        |         |         |         |         |         |         |         |         |         |         |         |         |         |         |         |         |         |         |         | 1        |
|                        | Road,                            |         |         |         |         |         |         |         |         |         |         |         |         |         |         |         |         |         |         |         | 1        |
| 45/04045/51**          | Stonesfield                      |         |         |         |         |         |         | 27      |         |         |         |         |         |         |         |         |         |         |         |         | <u> </u> |
| 15/04215/FUL           | Land east of<br>Farley Corner,   |         |         |         |         |         |         |         |         |         |         |         |         |         |         |         |         |         |         |         | 1        |
|                        | Farley Lane,                     |         |         |         |         |         |         |         |         |         |         |         |         |         |         |         |         |         |         |         | 1        |
|                        | Stonesfield                      |         |         |         |         |         |         | 13      |         |         |         |         |         |         |         |         |         |         |         |         | 1        |
| 15/00797/FUL           | New Road,                        |         |         |         |         |         |         |         |         |         |         |         |         |         |         |         |         |         |         |         |          |
|                        | Kingham                          |         |         |         |         |         |         | 5       | 5       |         |         |         |         |         |         |         |         |         |         |         |          |

|                     |                                                            | 2       | m       | 4       | 5       | 6       | 7       | 8       | 6       | 0       | 1       | 2       | 3       | 4       | 5       | 6       | 7       | 8       | 6       | 0       | 1       |
|---------------------|------------------------------------------------------------|---------|---------|---------|---------|---------|---------|---------|---------|---------|---------|---------|---------|---------|---------|---------|---------|---------|---------|---------|---------|
| Reference<br>number | Site                                                       | 2011/12 | 2012/13 | 2013/14 | 2014/15 | 2015/16 | 2016/17 | 2017/18 | 2018/19 | 2019/20 | 2020/21 | 2021/22 | 2022/23 | 2023/24 | 2024/25 | 2025/26 | 2026/27 | 2027/28 | 2028/29 | 2029/30 | 2030/31 |
| 15/00567/FUL        | Land north of<br>Little Lees,<br>Charlbury                 |         |         |         |         |         |         | 0       | 22      |         |         |         |         |         |         |         |         |         |         |         |         |
| 15/03099/FUL        | Land south of<br>Forest Road,<br>Charlbury                 |         |         |         |         |         |         | 0       | 0       | 0       | 15      | 22      |         |         |         |         |         |         |         |         |         |
| 15/03128/OUT        | Land south of<br>High Street,<br>Milton-under-<br>Wychwood |         |         |         |         |         |         | 15      | 30      | 17      |         |         |         |         |         |         |         |         |         |         |         |
| 13/1415/P/FP        | The Old<br>Brewery, Priory<br>Lane, Burford                |         |         |         |         |         |         | 5       | 5       |         |         |         |         |         |         |         |         |         |         |         |         |
|                     | Draft Local Plan<br>allocations                            |         |         |         |         |         |         |         |         |         |         |         |         |         |         |         |         |         |         |         |         |
| WIT1                | East Witney                                                |         |         |         |         |         |         | 0       | 0       | 0       | 0       | 25      | 50      | 50      | 50      | 50      | 50      | 50      | 50      | 50      | 25      |
| WIT2                | North Witney                                               |         |         |         |         |         |         | 0       | 0       | 0       | 0       | 25      | 50      | 100     | 150     | 200     | 200     | 200     | 200     | 175     | 100     |
| WIT2b               | Land west of<br>Minster Lovell <sup>1</sup>                |         |         |         |         |         |         | 0       | 0       | 0       | 0       | 0       | 40      |         |         |         |         |         |         |         |         |
| WIT2a               | Woodford Way<br>Car Park,<br>Witney                        |         |         |         |         |         |         | 0       | 0       | 0       | 0       | 0       | 0       | 25      | 25      |         |         |         |         |         |         |
| CA1                 | REEMA North<br>and Central,<br>Carterton <sup>2</sup>      |         |         |         |         |         |         | 0       | 0       | 0       | 0       | 0       | 0       | 40      | 40      | 40      | 40      | 40      | 19      |         |         |
| CA1a                | Land at<br>Milestone Road,<br>Carterton                    |         |         |         |         |         |         | 0       | 0       | 20      | 40      | 40      | 40      | 40      | 20      |         |         |         |         |         |         |
| CA1b                | Land at<br>Swinbrook<br>Road, Carterton                    |         |         |         |         |         |         | 0       | 0       | 0       | 0       | 20      | 50      |         |         |         |         |         |         |         |         |

<sup>1</sup> 85 included in large commitments <sup>2</sup> 81 included in large commitments

|                     |                                                                                      | /12     | /13     | /14     | /15     | /16     | /17     | /18     | /19     | /20     | /21     | /22     | /23     | /24     | /25     | /26     | /27     | /28     | /29     | /30     | /31     |
|---------------------|--------------------------------------------------------------------------------------|---------|---------|---------|---------|---------|---------|---------|---------|---------|---------|---------|---------|---------|---------|---------|---------|---------|---------|---------|---------|
| Reference<br>number | Site                                                                                 | 2011/12 | 2012/13 | 2013/14 | 2014/15 | 2015/16 | 2016/17 | 2017/18 | 2018/19 | 2019/20 | 2020/21 | 2021/22 | 2022/23 | 2023/24 | 2024/25 | 2025/26 | 2026/27 | 2027/28 | 2028/29 | 2029/30 | 2030/31 |
| CN1                 | Land east of<br>Chipping<br>Norton (Tank<br>Farm)                                    |         |         |         |         |         |         | 0       | 25      | 50      | 50      | 52      | 75      | 75      | 100     | 100     | 100     | 100     | 150     | 150     | 173     |
| EW1d                | Land north of<br>Hill Rise,<br>Woodstock                                             |         |         |         |         |         |         | 0       | 0       | 0       | 0       | 0       | 20      | 50      | 50      |         |         |         |         |         |         |
| EW1c                | Land east of Woodstock <sup>3</sup>                                                  |         |         |         |         |         |         | -       | -       | -       | -       | -       | -       |         |         |         |         |         |         |         |         |
| EW1e                | Land north of<br>Banbury Road,<br>Woodstock                                          |         |         |         |         |         |         | 0       | 0       | 0       | 0       | 0       | 0       | 0       | 25      | 50      | 50      | 50      | 50      | 25      |         |
| EW1b                | Land west of<br>Eynsham <sup>4</sup>                                                 |         |         |         |         |         |         | 0       | 0       | 0       | 0       | 0       | 75      | 75      | 125     | 125     | 150     | 125     | 88      |         |         |
| EW1a                | Oxfordshire<br>Cotswolds<br>Garden Village                                           |         |         |         |         |         |         | 0       | 0       | 0       | 0       | 220     | 220     | 220     | 220     | 220     | 220     | 220     | 220     | 220     | 220     |
| EW1g                | Olivers Garage,<br>Long<br>Hanborough                                                |         |         |         |         |         |         | 0       | 0       | 0       | 0       | 25      |         |         |         |         |         |         |         |         |         |
| EW1f                | Land at Myrtle<br>Farm, Long<br>Hanborough                                           |         |         |         |         |         |         | 0       | 0       | 0       | 25      | 25      |         |         |         |         |         |         |         |         |         |
| EW1h                | Former Stanton<br>Harcourt<br>Airfield Main<br>Road Stanton<br>Harcourt <sup>5</sup> |         |         |         |         |         |         | 0       | 0       | 0       | 0       | 0       |         |         |         |         |         |         |         |         |         |
| BC1a                | Land north of<br>Woodstock<br>Road,<br>Stonesfield                                   |         |         |         |         |         |         | 0       | 25      | 25      |         |         |         |         |         |         |         |         |         |         |         |

 <sup>&</sup>lt;sup>3</sup> 300 units included in large commitments
 <sup>4</sup> 237 units included in large commitments
 <sup>5</sup> 50 units included in large commitments

| Defense             |                            | 2011/12 | 2012/13 | 2013/14 | 2014/15 | 2015/16 | 2016/17 | 2017/18 | 2018/19 | 2019/20 | 2020/21 | 2021/22 | 2022/23 | 2023/24 | 2024/25 | 2025/26 | 2026/27 | 2027/28 | 2028/29 | 2029/30 | 2030/31 |
|---------------------|----------------------------|---------|---------|---------|---------|---------|---------|---------|---------|---------|---------|---------|---------|---------|---------|---------|---------|---------|---------|---------|---------|
| Reference<br>number | Site                       | 201     | 201     | 201     | 201     | 201     | 201     | 201     | 201     | 201     | 202     | 202     | 202     | 202     | 202     | 202     | 202     | 202     | 202     | 202     | 203     |
| BC1b                | Land east of               |         |         |         |         |         |         |         |         |         |         |         |         |         |         |         |         |         |         |         |         |
| BCID                | Burford                    |         |         |         |         |         |         | 0       | 30      | 30      | 25      |         |         |         |         |         |         |         |         |         |         |
| BC1c                | Land north of              |         |         |         |         |         |         |         |         |         |         |         |         |         |         |         |         |         |         |         |         |
|                     | Jeffersons                 |         |         |         |         |         |         |         |         |         |         |         |         |         |         |         |         |         |         |         |         |
|                     | Piece, Charlbury           |         |         |         |         |         |         | 0       | 0       | 20      | 20      |         |         |         |         |         |         |         |         |         |         |
| BC1d                | Land south of              |         |         |         |         |         |         |         |         |         |         |         |         |         |         |         |         |         |         |         |         |
|                     | Milton Road,               |         |         |         |         |         |         |         |         |         |         |         |         |         |         |         |         |         |         |         |         |
|                     | Shipton under              |         |         |         |         |         |         |         |         |         |         |         |         |         |         |         |         |         |         |         |         |
|                     | Wychwood <sup>6</sup>      |         |         |         |         |         |         | 0       | 0       | 0       | 0       | 0       |         |         |         |         |         |         |         |         |         |
|                     | Small                      |         |         |         |         |         |         |         |         |         |         |         |         |         |         |         |         |         |         |         |         |
|                     | commitments                |         |         |         |         |         |         |         |         |         |         |         |         |         |         |         |         |         |         |         |         |
|                     | (less than 10)<br>Existing |         |         |         |         |         |         |         |         |         |         |         |         |         |         |         |         |         |         |         |         |
|                     | planning                   |         |         |         |         |         |         |         |         |         |         |         |         |         |         |         |         |         |         |         |         |
|                     | permissions                |         |         |         |         |         |         |         |         |         |         |         |         |         |         |         |         |         |         |         |         |
|                     | less than 10               |         |         |         |         |         |         |         |         |         |         |         |         |         |         |         |         |         |         |         |         |
|                     | units                      |         |         |         |         |         |         | 112     | 111     | 111     | 111     | 111     | 31      |         |         |         |         |         |         |         |         |
|                     | Windfall 2017              |         |         |         |         |         |         |         |         |         |         |         |         |         |         |         |         |         |         |         |         |
|                     | to 2022                    |         |         |         |         |         |         | 26      | 26      | 26      | 26      | 26      |         |         |         |         |         |         |         |         |         |
|                     | Windfall 2022              |         |         |         |         |         |         |         |         |         |         |         |         |         |         |         |         |         |         |         |         |
|                     | to 2031                    |         |         |         |         |         |         |         |         |         |         |         | 125     | 125     | 125     | 125     | 125     | 125     | 125     | 125     | 125     |
|                     | Past                       |         |         |         |         |         |         |         |         |         |         |         |         |         |         |         |         |         |         |         |         |
|                     | completions                |         |         |         |         |         |         |         |         |         |         |         |         |         |         |         |         |         |         |         |         |
|                     |                            | 359     | 278     | 186     | 395     | 246     | 518     |         |         |         |         |         |         |         |         |         |         |         |         |         |         |