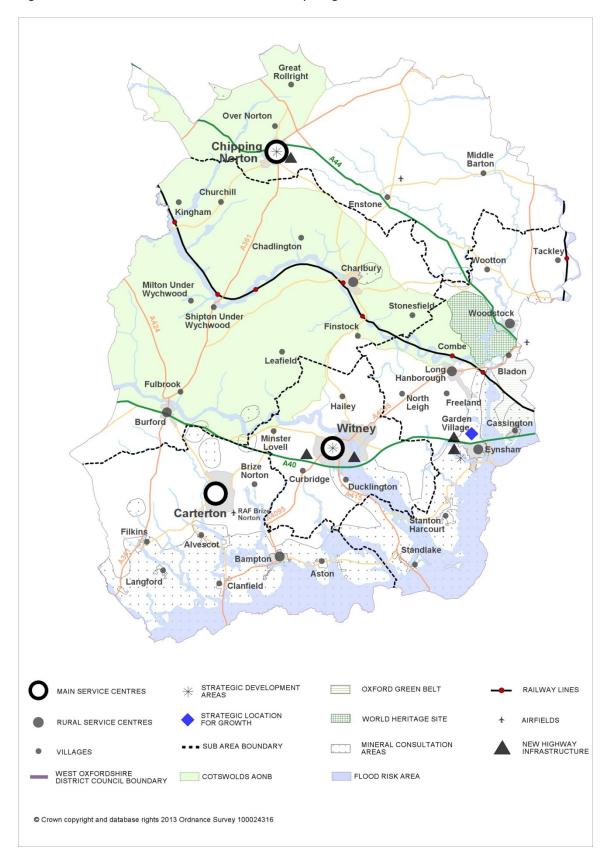

#### **Updated Maps and Figures**

Figure 4.1 – West Oxfordshire Sub Areas and Key Diagram

Figure 8.3 – Conservation Target Areas and Nature Improvement Areas