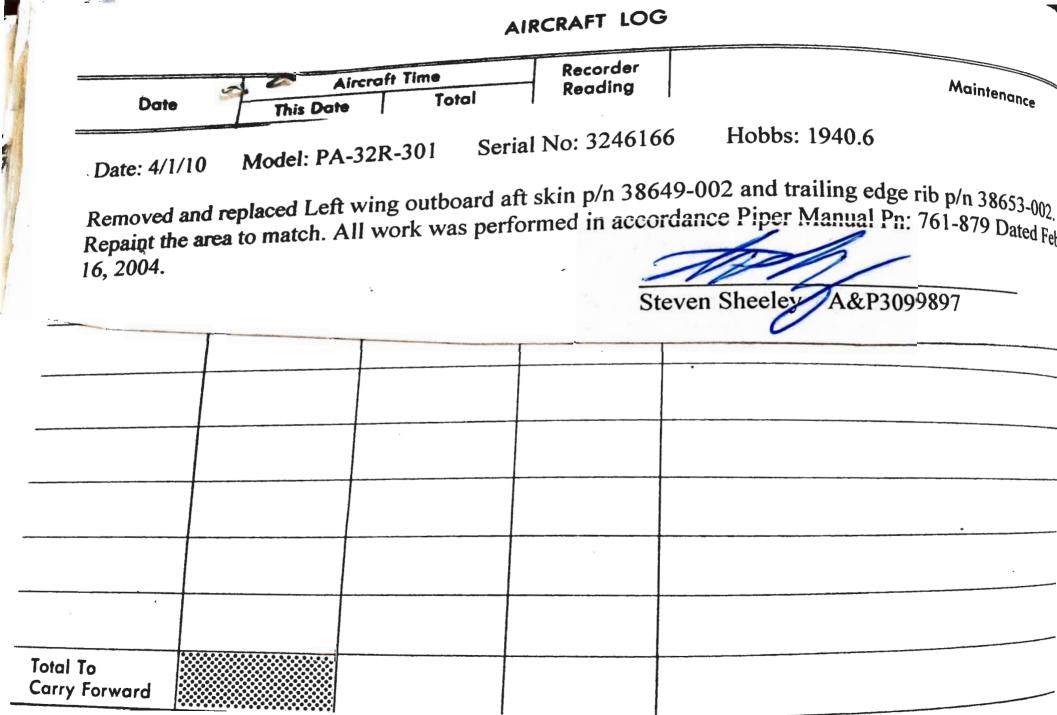

| A.R.'s under  | er which the                | operator  | inant dat | ed and is<br>tails of the | <b>R</b> . |
|      |              | uth.<br>sp                                                           | hal                              | 4             |                             | _0 [-     | 377       |                           |            |

23. Date: JOHN C. EVANS PU4R453M Registration No.\_\_ ipenne o pathi euer and Remarks Signature 12/12/139 Habbs 1907.1 Replice Alt But Ph 37022355 Renoved Alternation and Repair by Repotech of Lowsonlike U.D. # 93684 Repair station & PU4R453M Reinstalles prop, torque & Softy. Ground for no lesks note Rematelled couping. Changed botheny. 551.428 1/2/00 Replace EGT Prob New Pla 20-002 Hobs (129. 4 KA) upgande s/n 00047.



| Registration No                                                                                                                                                                                                                                                                                                                                                                                                                                                                                                                                                                                                  |                                                                                                                                                            |