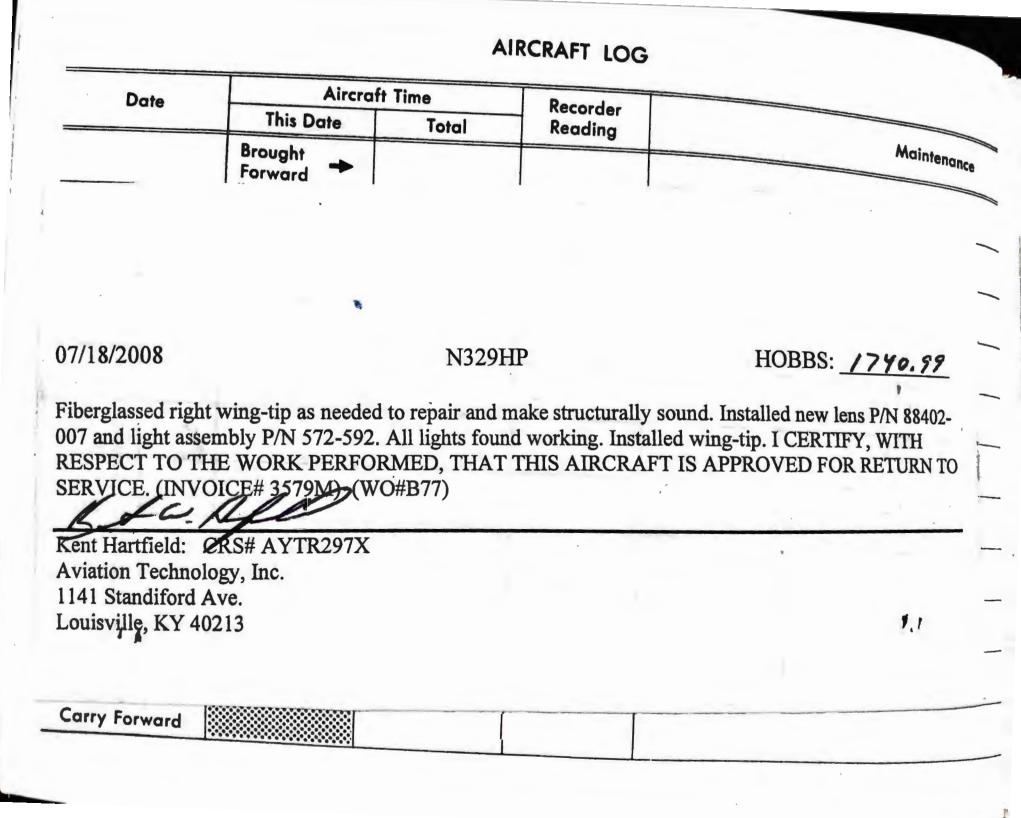

|                        |                    |               |
|                                                         |                        |                    |               |
|                                                         |                        |                    |               |
| e with Michelin P/N 09<br>tion/extention test satisface | 2-315-0 MFG 37-05      | Pla                |               |
| tion/extention test satisface                           | tory.                  | hall               | 2 AMP 30393   |
|                                                         | -                      | / / ·              |               |
|                                                         |                        |                    |               |



| and Remarks