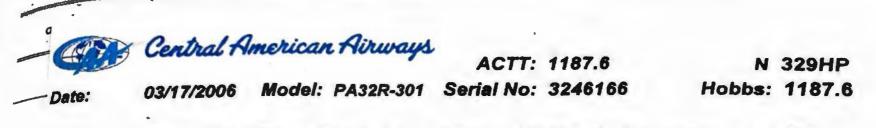

A32R-301 Serial No: 3246166 Hobbs: 1187.6

Removed engine Mn:IO-540-K1G5 Sn:L-27504-48A and Propeller Mn: HC-I3YR-1RF Sn:HK485A from this aircraft due to metal contamination, and sent respective parts to certified facilities for repairs as needed.

## CENTRAL AMERICAN AIRWAYS FLYING SERVICE, INC. FAA APPROVED REPAIR STATION NO. AZWR356C MAINTENANCE RELEASE

 The above work was done in accordance with current Regulations of the Federal Aviation Agency and is approved for

 return to service." "Pertinent details of the repair are on file at this repair station under Order No
 05-10684

 Date:
 1/6/2006
 Signed

 Yor Central American Airways Flying Service, Inc. Bowman Field, Louisville, KY 40205"
 (502) 458-3211

| arry Forward |  |  |  |
|--------------|--|--|--|
|              |  |  |  |



Complete airframe inspection completed this date in accordance with CAA Annual or 100 hour inspection report. All panels removed, inspected and reinstalled. Installed new ground clearance switch Pn:688-309 (supplied by owner), ops checked good. Installed new main tires Pn:071-314-0 Mn:6.00X6 6ply rating Air Hawks (supplied by owner), serviced tires and packed wheel bearings. Inspected Elt in accordance with FAR 91.207 D and found good, installed new battery Pn:11-17957(supplied by owner), ops checked and found elt to function properly, battery good till 01/08. Complied with AD 84-26-02 Induction filter dated Jan. 29, 1985 by installing new induction filter Pn:638 873(supplied by owner), due for inspection every 100hrs., due for replacement by 500hrs or on condition. Complied with AD 2002