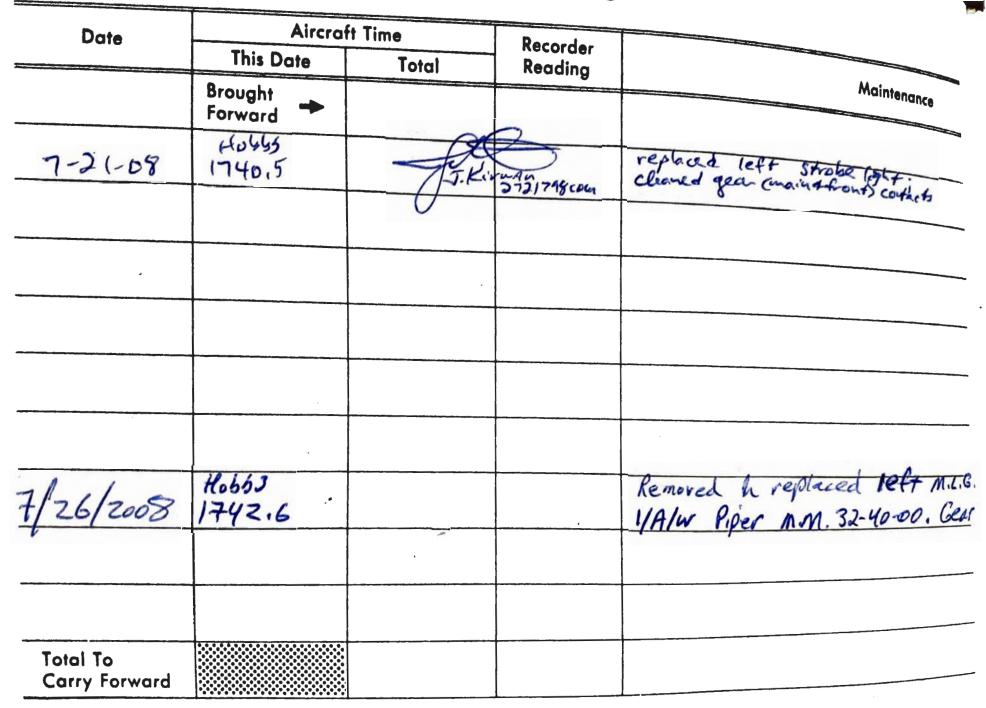

|           |                 |
| Aviation Technology Inc.<br>1141 Standiford Ave<br>Louisville Ky 40213<br>CRS# AYTR297X                                                |           |                 |
| I certify that the static pressure system (s) were tested and inspected as per 91.411 IAW Part 43, Appendix E, Paragraph A.            |           |                 |
| Signature Date 06-18-08                                                                                                                | . <u></u> |                 |
| Aviation Technology Inc.<br>1141 Standiford Ave                                                                                        |           |                 |

Louisville Ky 40213 CRS# AYTR297X

3

3

-

.

٠

.

٠



| and Remarks                                             |                        | Signature          | Certificate N |
|---------------------------------------------------------|------------------------|--------------------|---------------|
| Piper PA-32R-301                                        | N329HP                 | M                  | arch 29, 2014 |
| S/N 3246166                                             |                        |                    | obbs 2814.7   |
| Jacked RH wing and removed                              | RH wheel. Disassembled | and inspected tire | & tube.       |
| Installed a new 6.00-6 Aero C                           |                        |                    |               |
|                                                         | Harold