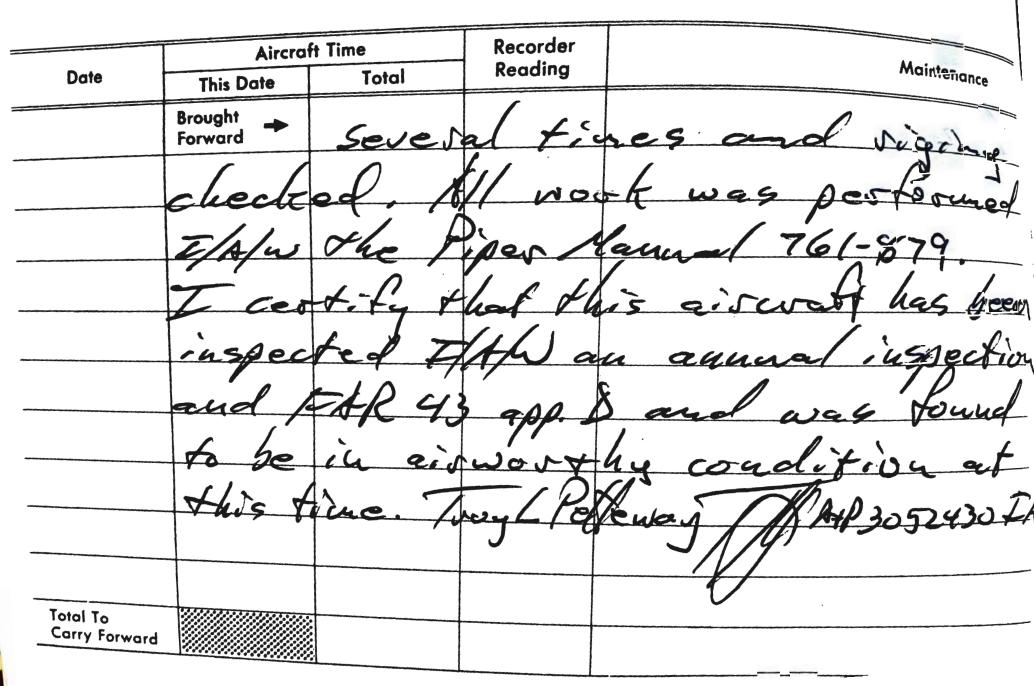

|  |

Registration No. N329HA #3246166 PA-322-301 Signature Certificate No. and Remarks John Hobbs 2470.9 Annual inspection completed this date. Removed all panels and inspected and publicated. Replaced vacuum system filters with Rfp9-14-1. and MB3-5-1, Replaced boater livings on left and right whedes Replaced 4 x R wheel cylinder "rings. Flughed + bleed brakes. with 5606. Replaced ELT batterys and complied with 91.2070. Justalled an eagine air filter FM PH-10. Vacked airwatt and serviced landing gear. Functional test performed over->



| ar | nd Remark                                | (S           |         |