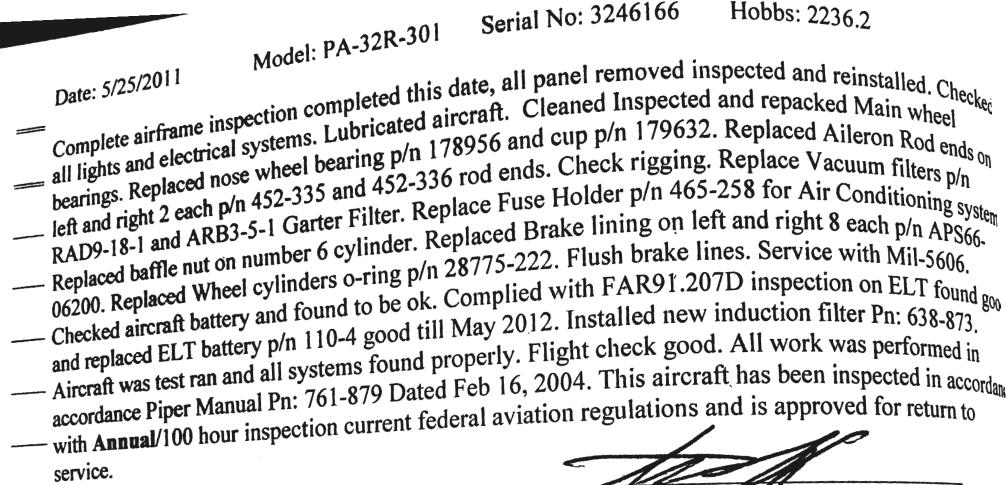

N Make BARLAINS Model GT / 300S/N Altimeter #2 was tested to 20,001, Ft. By DD Avionics Date 6/10/10 Installation Date 114 Transponder #2 Signature \_\_\_\_\_\_, Date \_\_\_\_\_/0/10 Make \_\_\_\_\_ Model S/N Tach\_ Details of these tests are on file at this repair station Hobbs 1993,942 under work order number 47.391 . Dated 4/10/10 Signed AD # 2005-01-19 NA DUE TO SOFTWARE VER **D D AVIONICS, INC** 4.06 INSTalled IN TRANSPONDER CRS #UDBR667L Ft. Altimeter / Transponder data correlation tested to 20,000 Total Tc Carry F

Registration No.\_\_\_\_ Signature and Remarks Certificate No. top couling edgested Remared Cowling . groud land no debects visited 18/29/10 Replace Main Baltery p/n 62435 shu Justalled G 02533714. changed 24 Hours, ppscherk Replace 1 100 G 02533714. chang ged 24 Hours,



| Mo             |              |
|----------------|--------------|
| Steven Sheeley | A&P3099897IA |

|                           |  | and the second sec |  |
|---------------------------|--|------------------------------------------------------------------------------------------------------------------------------------------------------------------------------------------------------------------------------------------------------------------------------------------------------------------------------------------------------------------------------------------------------------------------------------------------------------------------------------------------------------------------------------------------------------------------------------------------------------------------------