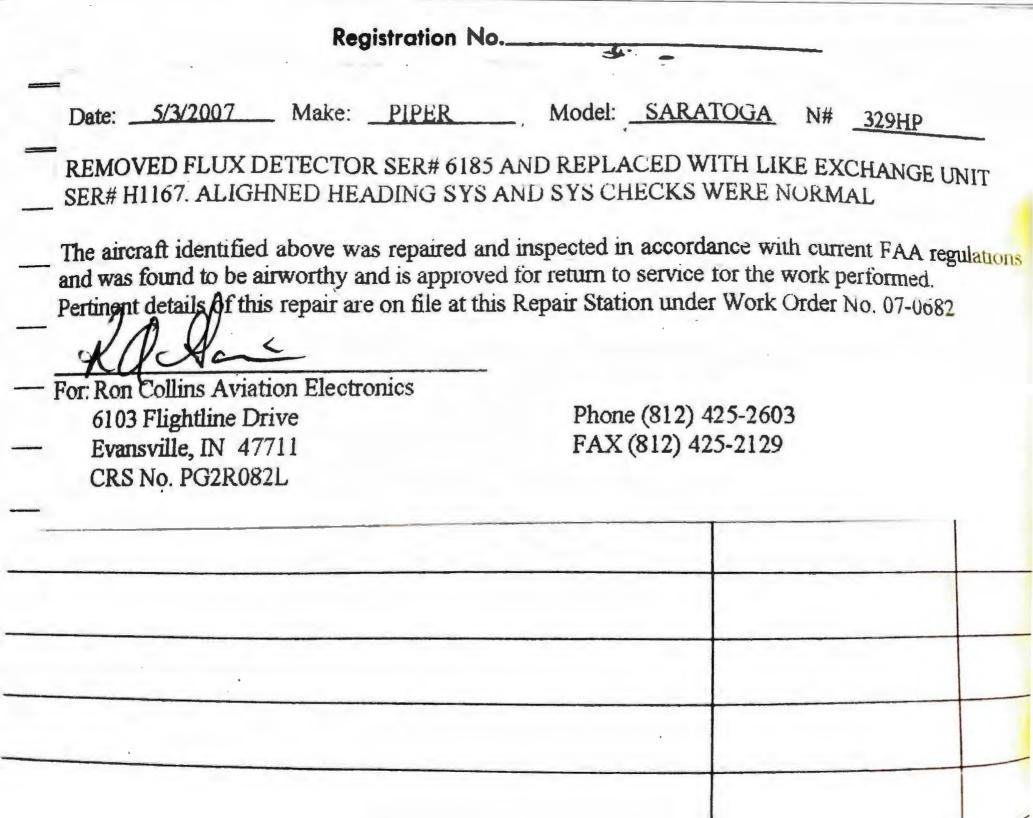

ADA<br>file at this Repair<br>atified above was | Registration<br>RMIN GT<br>Station under Work<br>repaired and inspec | m: N329HP<br>X330 TRAN<br>GDL 69 SOFTU<br>Order No.: 07-0<br>Sted in accordance with current | SPONDER,<br>UARE,<br>683 |
| Date:<br>DATA<br>SATA<br>SATA<br>STATA<br>tinent details of<br>aircraft and/or | 25 APRIL<br>OFTWARE<br>7103 U<br>this repair are on<br>component(s) ider | AIRCRAFT MAI<br>2007<br>0F<br>ADA<br>ADA<br>file at this Repair<br>atified above was | Registration<br>RMIN GT<br>GARMIA C<br>Station under Work            | m: N329HP<br>X330 TRAN<br>GDL 69 SOFTU<br>Order No.: 07-0<br>Sted in accordance with current | SPONDER,<br>UARE,<br>683 |

6103 Flightline Drive

į,

.

CRS No. PG2R082L Evansville IN 47725 Phone (812)425-2603 FAX (812) 425-2129 E

---

\_



AIDCOAFT LOG AIRCRAFT MAINTENANCE LOGBOOK ENTRY Date: 7 MAY 2007 Registration: NJ294P REMOVED GARMIN GN\$430 NAV/COM &N96308812 FOR REPAIR Pertinent details of this repair are on file at this Repair Station under Work Order No.: 37-5766 The aircregit and/or component(s) identified above was repaired and inspected in accordance with current FAA regulations and, respective of work performed, found to be airworthy and approved for return to service. Phone (812)425-2603 CRS No. PG2R082L For Ron Collins Aviation Electronics FAX (812) 425-2129 Evansville IN 47725 6103 Flightline Drive AIRCRAFT MAINTENANCE LOGBOOK ENTRY Registration: / Date: 100m s/av 96308812 REINSTALLED GEARMIN GAVE 430 NAVI Pertinent details of this repair are on file at this Repair Station under Work Order No .: 07-The airc