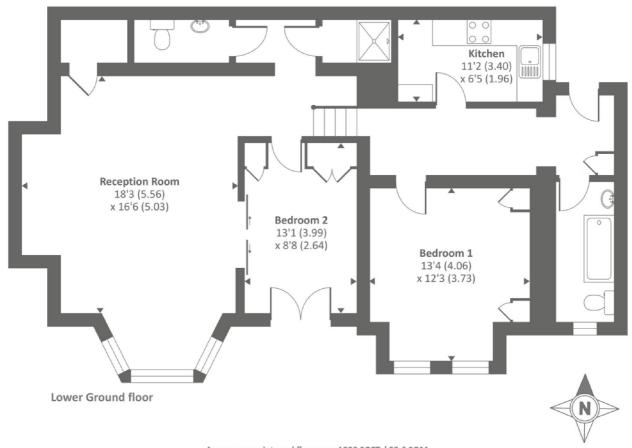

- 2 Bedrooms
- 2 Bathrooms
- Large Reception Room
- Separate Kitchen
- Camden Council Tax Band G
- EPC rating E
- Unfurnished

Deposit - 5 weeks' rent / 6 weeks' rent in the case of rental over £50,000 pa Payments to other third parties - eg Council Tax, utilities, communications services Default Charges - eg payments for the replacement of lost keys or interest on overdue rent

Approx. gross internal floor area 1030 SQFT / 95.6 SQM Approx. gross external floor area 1184 SQFT / 109.9 SQM Copyright nichecom.co.uk 2019 Produced for Chancellors REF: 558325

8 Wellington Road, St John's Wood, London, NW8 9SP