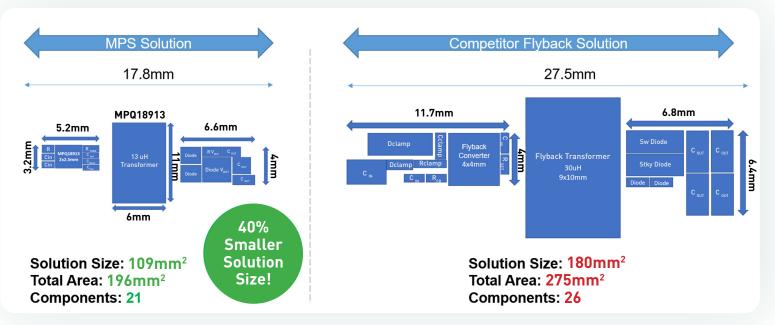

--------------------------------------------------------|
| MPQ18913  | 6W, 30V LLC Gate<br>Driver Power Supply,<br>AEC-Q100 Qualified                           | QFN-10<br>(2mmx2.5mm) | Traction Inverters & Onboard Chargers<br>SiC/IGBT Gate Driver Bias<br>DC Fast Charging Stations |
| MID1W2424 | 1W, 24V <sub>IN</sub> Power Module with<br>Integrated Transformer,<br>AEC-Q100 Qualified | SOIC-16 WB            | EV Traction Inverters<br>EV Onboard Chargers<br>DC Fast Charging Stations                       |
| MID6W2424 | 6W, 24V <sub>IN</sub> Power Module with<br>Integrated Transformer                        | LGA-6<br>(10mmx10mm)  | SiC/IGBT Gate Driver Bias<br>DC Fast Charging Stations                                          |

## **GATE DRIVER POWER SUPPLY – PCB FOOTPRINT COMPARISON**