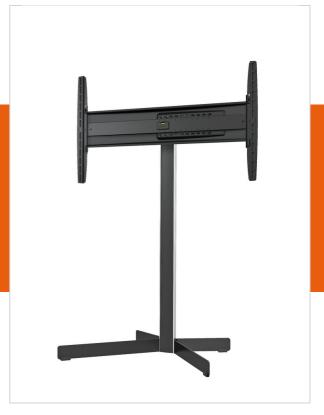

#### **Key Benefits**

 Stylishly conceals all your cables; Smoothly turn your TV up to 60°; Lock your TV securely in place; Integrated spirit level

This floor stand is suitable for flatscreen televisions with a diagonal screen size of 40 to 65 inched (102 to 165 cm) and a maximum weight of 45 kg. The stand allows you to turn the screen 30 degrees to the left or right, so you can adjust it to the optimal viewing position.

The EFF 8330 floor stand offers all of the ingenuity you expect from Vogel's: - An auto-lock click system that secures your television. - A spirit level for perfect horizontal alignment. - A cable-inlay system that conceals your cables down to the floor.