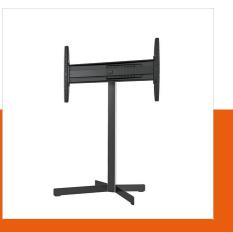

#### **Key Benefits**

 Stylishly conceals all your cables; Smoothly turn your TV up to 60°; Lock your TV securely in place; Integrated spirit level

This floor stand is suitable for flatscreen televisions with a diagonal screen size of 40 to 65 inched (102 to 165 cm) and a maximum weight of 45 kg. The stand allows you to turn the screen 30 degrees to the left or right, so you can adjust it to the optimal viewing position.

The EFF 8330 floor stand offers all of the ingenuity you expect from Vogel's: - An auto-lock click system that secures your television. - A spirit level for perfect horizontal alignment. - A cable-inlay system that conceals your cables down to the floor.