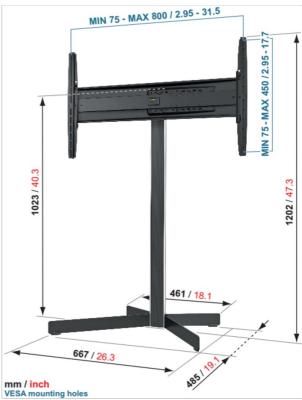

### **Product specifications**

Product type number EFF 8330
Article number (SKU) 8383300
Colour Black

EAN single box 8712285317880

Product size L TÜV certified Yes

Tilt

Turn Up to 60°
Guarantee Lifetime

Min. screen size (inch) 40
Max. screen size (inch) 65
Max. weight load (kg) 45

Min. hole pattern 100mm x 100mm Max. hole pattern 800mm x 450mm

Max. bolt size M8
Max. height of interface (mm) 475
Max. width of interface (mm) 830

Distance to floor (mm) 1202