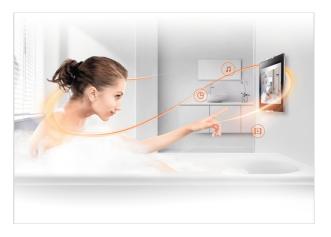

#### **Enjoy Your Music and TV Anywhere**

At Vogel's, we find that listening to music or watching TV on a tablet is the perfect way to relax in the bath. However, you don't want to take the risk of dropping it in the water. That's why our designers drew upon their experience to come up with an ideal way to attach a tablet securely to walls.