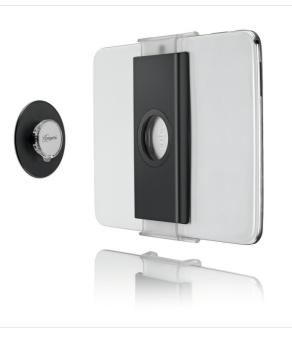

### A Tablet Holder that fits all Tablet Brands

The stylishly designed Vogel's tablet holder fits all tablets from 7-13 inches that are 0.2-0.5 inches (0.5-1.3 cm) thick. The pack comes with a tablet holder and two wall mounts.

### **Enjoy Your Tablet Without Worrying**

The Tablet Wall Mount is specially designed for the bathroom. Simply clip the tablet holder to any tablet and snap it securely to the mount which can be attached to almost any surface. No drilling is required!