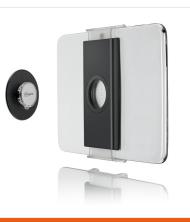

### A Tablet Holder that fits all Tablet Brands

The stylishly designed Vogel's tablet holder fits all tablets from 7-13 inches that are 0.2-0.5 inches (0.5-1.3 cm) thick. The pack comes with a tablet holder and two wall mounts.

### **Enjoy Your Tablet Without Worrying**

The Tablet Wall Mount is specially designed for the bathroom. Simply clip the tablet holder to any tablet and snap it securely to the mount which can be attached to almost any surface. No drilling is required!