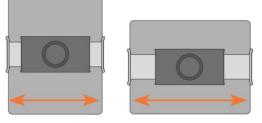

### A Tablet Holder that fits all Tablet Brands

The stylishly designed Vogel's tablet holder fits all tablets from 7-13 inches that are 0.2-0.5 inches (0.5-1.3 cm) thick. The pack comes with a tablet holder and two wall mounts.

\*Fits all tablets 7" up to 13"

min. 150 mm / max. 220 mm

tablet thickness min. 5 mm / max. 13 mm