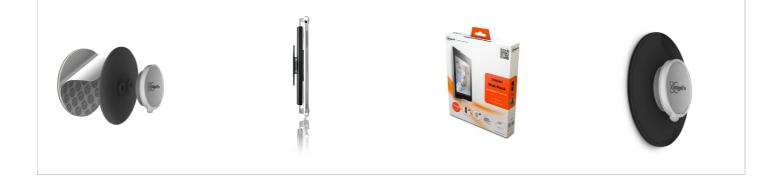

### A Tablet Holder that fits all Tablet Brands

The stylishly designed Vogel's tablet holder fits all tablets from 7-13 inches that are 0.2-0.5 inches (0.5-1.3 cm) thick. The pack comes with a tablet holder and two wall mounts.

### **Enjoy Your Tablet Without Worrying**

The Tablet Wall Mount is specially designed for the bathroom. Simply clip the tablet holder to any tablet and snap it securely to the mount which can be attached to almost any surface. No drilling is required!

\*Fits all tablets 7" up to 13"

min. 150 mm / max. 220 mm

tablet thickness min. 5 mm / max. 13 mm