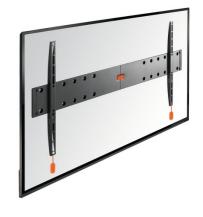

### For TVs up to 80 inch (203 cm)

BASE 05 L is a strong, solid wall mount that is suitable for 40 to 80 inch (102 to 203 cm) TVs weighing up to 70 kg (154 lbs).

### Flat against the wall to save space

The best way to save space around your TV is to mount it flat against the wall. The BASE 05 L is a fixed TV wall mount that still leaves enough space for air circulation, to prevent overheating.

#### The BASE series: strong and simple

By choosing a BASE series wall mount, you choose a solid, secure solution for mounting your TV on the wall. A sturdy lock release feature clicks your TV safely into the bracket. Mounting the BASE 05 L is easy, as it comes with clear mounting instructions and all the mounting materials you need.