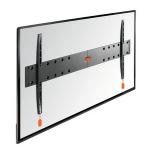

### For TVs up to 80 inch (203 cm)

BASE 05 L is a strong, solid wall mount that is suitable for 40 to 80 inch (102 to 203 cm) TVs weighing up to 70 kg (154 lbs).

### Flat against the wall to save space

The best way to save space around your TV is to mount it flat against the wall. The BASE 05 L is a fixed TV wall mount that still leaves enough space for air circulation, to prevent overheating.

#### The BASE series: strong and simple

By choosing a BASE series wall mount, you choose a solid, secure solution for mounting your TV on the wall. A sturdy lock release feature clicks your TV safely into the bracket. Mounting the BASE 05 L is easy, as it comes with clear mounting instructions and all the mounting materials you need.