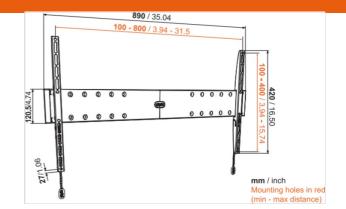

## **Product specifications**

| Product type number           | BASE 05 L     |
|-------------------------------|---------------|
| Article number (SKU)          | 8343305       |
| Colour                        | Black         |
| EAN single box                | 8712285324307 |
| Product size                  | L             |
| TÜV certified                 | Yes           |
| Guarantee                     | Lifetime      |
| Min. screen size (inch)       | 40            |
| Max. screen size (inch)       | 80            |
| Max. weight load (kg)         | 70            |
| Min. hole pattern             | 100mm x 100mm |
| Max. hole pattern             | 800mm x 400mm |
| Max. bolt size                | M8            |
| Max. height of interface (mm) | 420           |
| Max. width of interface (mm)  | 888           |

### **Features**

Functionality Flat

Min. distance to the wall 27 (mm)