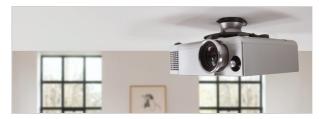

## **EPC 6545 Projector Ceiling Mount**

Article number (SKU)
Colour

8027454 Silver

The EPC 6545 Ceiling Mount lets you mount your projector to the ceiling. You can easily position your projector and secure it to maintain a stable image while viewing. It comes with the universal Projector Connector that fits virtually every projector weighing up to 10 kg.

Now you can easily project an image on any screen or wall. The unique spherical hinge joint has a huge range of movement so you can position your projector wherever you desire. With the Adjust & Secure feature you can lock the projector into position. You can easily conceal your cables with the cable inlay system. When not in use, simply remove your projector and hide the cables and support from sight using the ceiling cover provided.