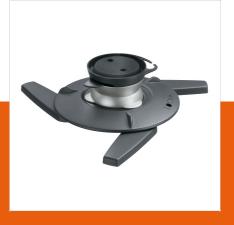

## **EPC 6545 Projector Ceiling Mount**

Article number (SKU)
Colour

8027454 Silver

The EPC 6545 Ceiling Mount lets you mount your projector to the ceiling. You can easily position your projector and secure it to maintain a stable image while viewing. It comes with the universal Projector Connector that fits virtually every projector weighing up to 10 kg.

Now you can easily project an image on any screen or wall. The unique spherical hinge joint has a huge range of movement so you can position your projector wherever you desire. With the Adjust & Secure feature you can lock the projector into position. You can easily conceal your cables with the cable inlay system. When not in use, simply remove your projector and hide the cables and support from sight using the ceiling cover provided.