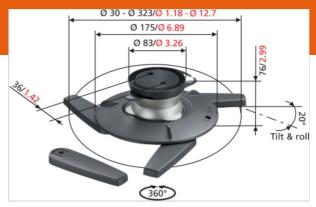

#### **Product specifications**

Product type number EPC 6545
Article number (SKU) 8027454
Colour Silver

EAN single box 8712285311420
Tilt Tilt up to 20°
Turn Up to 360°

Roll 20

Guarantee 10 years

Max. weight load (kg) 10

### Technical specifications and dimensions

Distance to ceiling (mm) 76