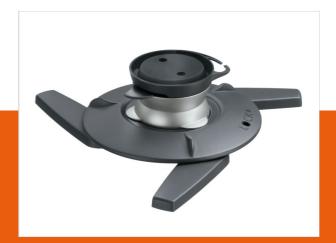

## **EPC 6545 Projector Ceiling Mount**

Article number (SKU)
Colour

8027454 Silver

The EPC 6545 Ceiling Mount lets you mount your projector to the ceiling. You can easily position your projector and secure it to maintain a stable image while viewing. It comes with the universal Projector Connector that fits virtually every projector weighing up to 10 kg.

Now you can easily project an image on any screen or wall. The unique spherical hinge joint has a huge range of movement so you can position your projector wherever you desire. With the Adjust & Secure feature you can lock the projector into position. You can easily conceal your cables with the cable inlay system. When not in use, simply remove your projector and hide the cables and support from sight using the ceiling cover provided.