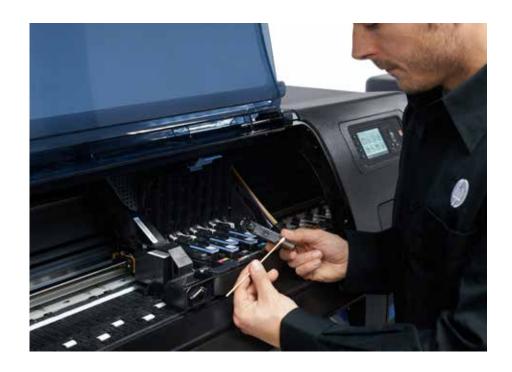

## Choose the service that best fits the needs of your business

|     | If you need                                                                | Choose this<br>HP service                 | Service description                                                                                                                                                                                                                                                                                                                                                                                                                                           |
|-----|----------------------------------------------------------------------------|-------------------------------------------|---------------------------------------------------------------------------------------------------------------------------------------------------------------------------------------------------------------------------------------------------------------------------------------------------------------------------------------------------------------------------------------------------------------------------------------------------------------|
|     | An HP professional to install and setup the printer                        | Installation Service with Network Setup   | Installation service includes onsite installation and network setup of your HP Designjet printer by an HP authorised service technician. Deliverables include assembly of the printer, all HP accessories, hardware verification, network setup, and basic printer orientation for your organisation's key users.                                                                                                                                             |
| 398 | To extend HP warranty or expiring HP Care Pack coverage                    | Next Business Day Onsite Repair Services  | HP warranty experience extended to 2, 3, 4 or 5 years at the purchase of HP printer or incremented by 1 or 2 years prior to HP Warranty or active HP Care Pack expiry. An HP authorised service technician will make the best effort to arrive at your site the next business day after the support agent performing remote troubleshooting dispatches the case. The service includes technical phone support, diagnostics, spare parts, material and labour. |
|     | To ensure maximum performance of my printer                                | Preventive<br>Maintenance<br>Service      | Onsite service performed by an HP authorised technician includes: verification of printer's functions, print / self-tests, cleaning of outer and inner printer parts, maintenance of selected parts of the printing mechanism, recommendation on replacement of wornout parts (replacement not included in this service), and recommendation on installation of firmware updates                                                                              |
|     | To ensure the best possible print quality with printer alerted maintenance | Maintenance<br>Kit Replacement<br>Service | To get the most out of your printer while maintaining the best print quality, the printer maintenance kit needs to be replaced when an alert appears on the display panel. HP Maintenance Kit Replacement Service includes the replacement of consumable parts by an HP service technician.                                                                                                                                                                   |
|     | To repair HP printer not covered by HP warranty or HP Care Pack            | Per event<br>Service                      | On request support service for out of warranty printer not covered by HP Care Pack or Contract. A free quote will be provided upon selecting your printer and requested service. After customer acceptance, an HP technical specialist will perform remote troubleshooting and if needed, dispatch HP                                                                                                                                                         |