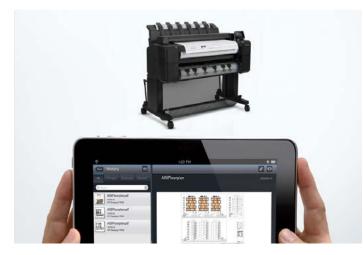

In 2010, with the rise of mobility and globalization, HP launched the first generation of Designjet ePrinters with web-connectivity features—and the first multifunction large format ePrinter that offered copying, scanning, and printing capabilities in a single device. Using HP Designjet ePrint & Share, AEC professionals are able to access, view, and print projects wherever work takes them.<sup>1</sup>

# For more information, visit hp.com/go/Designjet

Requires an HP Designjet ePrint & Share account, Internet connection to the printer, and connected Internet-capable device. When using the HP Designjet ePrint & Share mobile app. a compatible Apple® iOS or Android™ device and Internet connection are required. Data or connection charges may apply. Print times may vary. S GB of temporary storage per account. For more information, visit <u>hp.com/go/eprintandshare</u>.