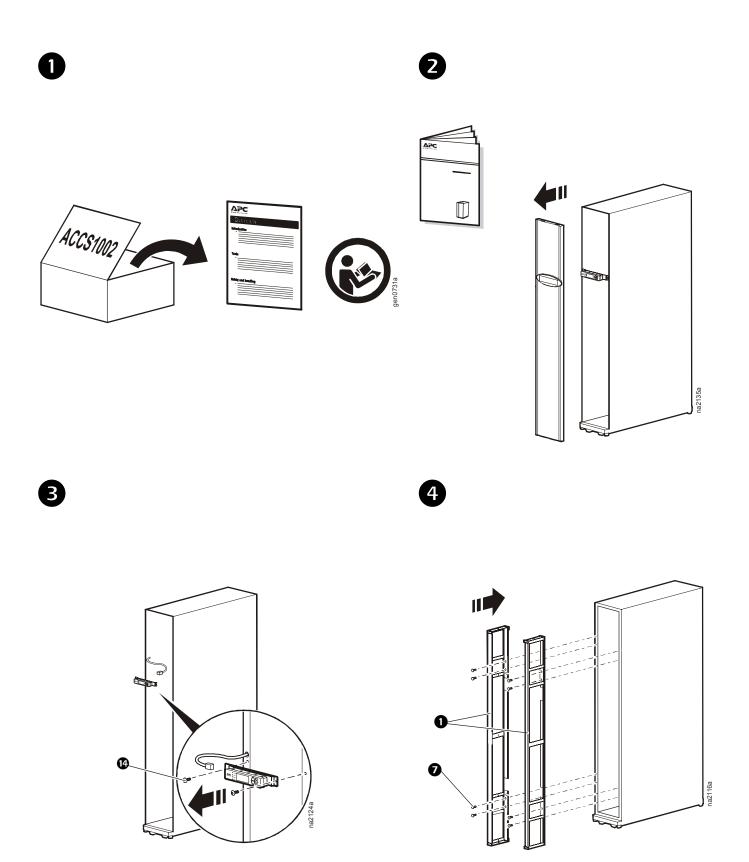

## Rack Air Containment Front Assembly for InfraStruXure<sup>™</sup> InRow RC/InRow SC (ACCS1003)—Installation

| Item | Description                         | Quantity | Item     | Description                                    | Quantity |
|------|-------------------------------------|----------|----------|------------------------------------------------|----------|
| 0    | Side plenums                        | 2        | 8        | 6-mm snap rivets                               | 6        |
| 2    | Front insert                        | 1        | 9        | M6 flanged hex nuts                            | 4        |
| €    | Side retainer inserts               | 2        | •        | $M6 \times 12$ -mm pan-head screws             | 1        |
| 4    | Top/bottom plenums                  | 2        | Ф        | Wire tie                                       | 1        |
| 6    | Catch door plenum                   | 1        | <b>®</b> | Display interface cable                        | 1        |
| 0    | Display air block                   | 1        | Œ        | RJ-45 connector                                | 1        |
| 0    | $M6 \times 12$ -mm flat head screws | 8        | •        | Display mounting hardware (included with unit) | 2        |