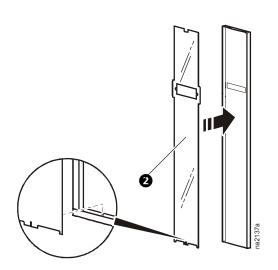

## Rack Air Containment Front Assembly for InfraStruXure<sup>™</sup> InRow RC/InRow SC (ACCS1003)—Installation

| Item | Description                         | Quantity | Item     | Description                                    | Quantity |
|------|-------------------------------------|----------|----------|------------------------------------------------|----------|
| 0    | Side plenums                        | 2        | 8        | 6-mm snap rivets                               | 6        |
| 2    | Front insert                        | 1        | 9        | M6 flanged hex nuts                            | 4        |
| €    | Side retainer inserts               | 2        | •        | $M6 \times 12$ -mm pan-head screws             | 1        |
| 4    | Top/bottom plenums                  | 2        | Ф        | Wire tie                                       | 1        |
| 6    | Catch door plenum                   | 1        | <b>®</b> | Display interface cable                        | 1        |
| 0    | Display air block                   | 1        | Œ        | RJ-45 connector                                | 1        |
| 0    | $M6 \times 12$ -mm flat head screws | 8        | •        | Display mounting hardware (included with unit) | 2        |