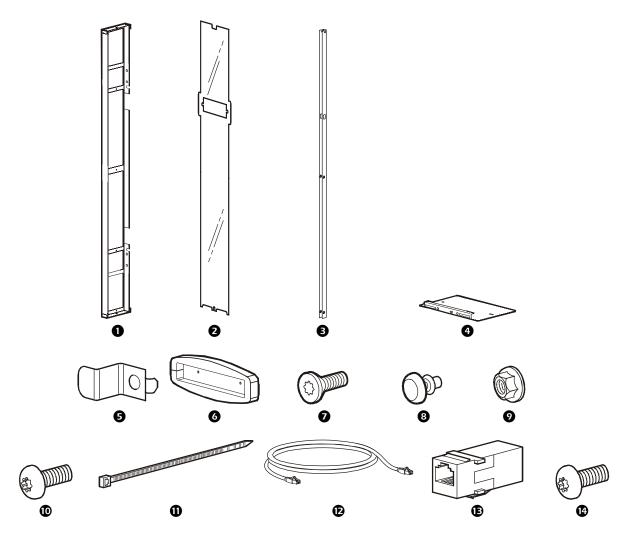

## Rack Air Containment Front Assembly for InfraStruXure<sup>™</sup> InRow RC/InRow SC (ACCS1003)—Installation

| Item | Description                         | Quantity | Item     | Description                                    | Quantity |
|------|-------------------------------------|----------|----------|------------------------------------------------|----------|
| 0    | Side plenums                        | 2        | 8        | 6-mm snap rivets                               | 6        |
| 2    | Front insert                        | 1        | 9        | M6 flanged hex nuts                            | 4        |
| €    | Side retainer inserts               | 2        | •        | $M6 \times 12$ -mm pan-head screws             | 1        |
| 4    | Top/bottom plenums                  | 2        | Ф        | Wire tie                                       | 1        |
| 6    | Catch door plenum                   | 1        | <b>®</b> | Display interface cable                        | 1        |
| 0    | Display air block                   | 1        | Œ        | RJ-45 connector                                | 1        |
| 0    | $M6 \times 12$ -mm flat head screws | 8        | •        | Display mounting hardware (included with unit) | 2        |