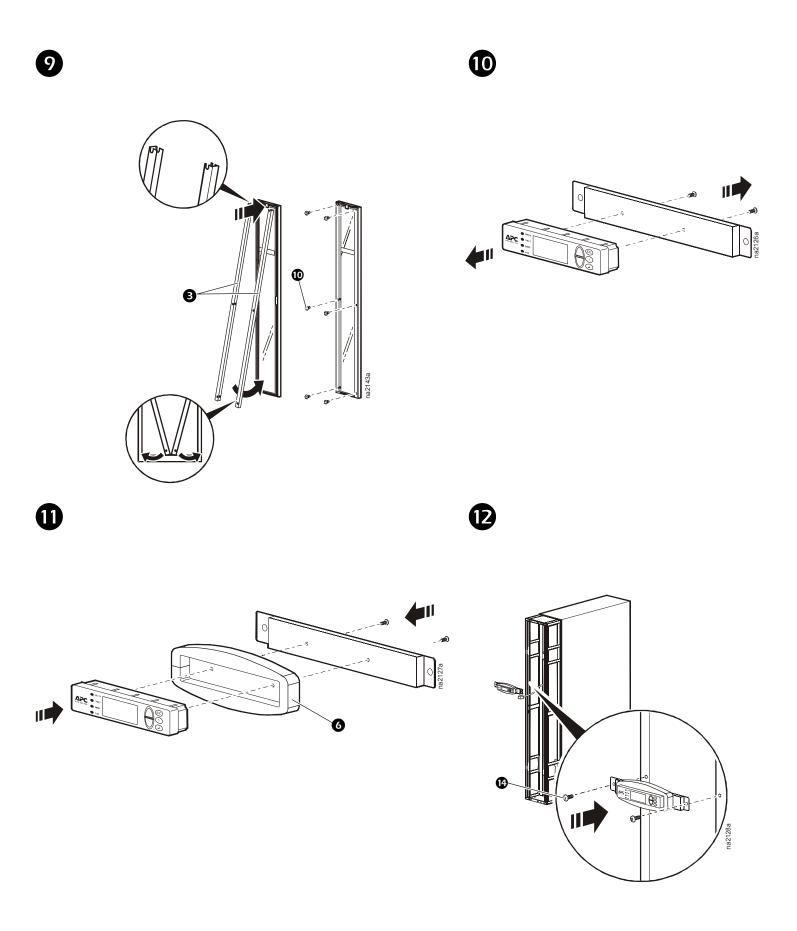

## Rack Air Containment Front Assembly for InfraStruXure<sup>™</sup> InRow RC/InRow SC (ACCS1003)—Installation

| Item | Description                         | Quantity | Item     | Description                                    | Quantity |
|------|-------------------------------------|----------|----------|------------------------------------------------|----------|
| 0    | Side plenums                        | 2        | 8        | 6-mm snap rivets                               | 6        |
| 2    | Front insert                        | 1        | 9        | M6 flanged hex nuts                            | 4        |
| €    | Side retainer inserts               | 2        | •        | $M6 \times 12$ -mm pan-head screws             | 1        |
| 4    | Top/bottom plenums                  | 2        | Ф        | Wire tie                                       | 1        |
| 6    | Catch door plenum                   | 1        | <b>®</b> | Display interface cable                        | 1        |
| 0    | Display air block                   | 1        | Œ        | RJ-45 connector                                | 1        |
| 0    | $M6 \times 12$ -mm flat head screws | 8        | •        | Display mounting hardware (included with unit) | 2        |