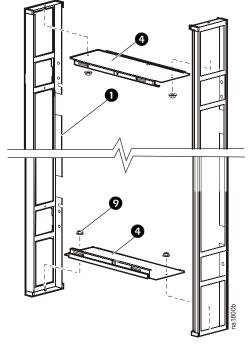

## Rack Air Containment Front Assembly for InfraStruXure<sup>™</sup> InRow RC/InRow SC (ACCS1003)—Installation

| Item | Description                         | Quantity | Item     | Description                                    | Quantity |
|------|-------------------------------------|----------|----------|------------------------------------------------|----------|
| 0    | Side plenums                        | 2        | 8        | 6-mm snap rivets                               | 6        |
| 2    | Front insert                        | 1        | 9        | M6 flanged hex nuts                            | 4        |
| €    | Side retainer inserts               | 2        | •        | $M6 \times 12$ -mm pan-head screws             | 1        |
| 4    | Top/bottom plenums                  | 2        | Ф        | Wire tie                                       | 1        |
| 6    | Catch door plenum                   | 1        | <b>®</b> | Display interface cable                        | 1        |
| 0    | Display air block                   | 1        | Œ        | RJ-45 connector                                | 1        |
| 0    | $M6 \times 12$ -mm flat head screws | 8        | •        | Display mounting hardware (included with unit) | 2        |