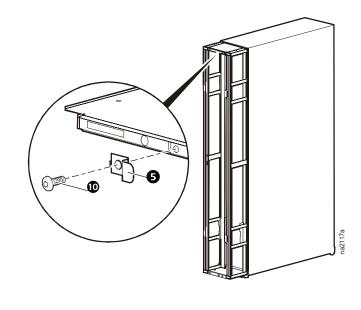

## Rack Air Containment Front Assembly for InfraStruXure<sup>™</sup> InRow RC/InRow SC (ACCS1003)—Installation

| Item | Description                         | Quantity | Item     | Description                                    | Quantity |
|------|-------------------------------------|----------|----------|------------------------------------------------|----------|
| 0    | Side plenums                        | 2        | 8        | 6-mm snap rivets                               | 6        |
| 2    | Front insert                        | 1        | 9        | M6 flanged hex nuts                            | 4        |
| €    | Side retainer inserts               | 2        | •        | $M6 \times 12$ -mm pan-head screws             | 1        |
| 4    | Top/bottom plenums                  | 2        | Ф        | Wire tie                                       | 1        |
| 6    | Catch door plenum                   | 1        | <b>®</b> | Display interface cable                        | 1        |
| 0    | Display air block                   | 1        | Œ        | RJ-45 connector                                | 1        |
| 0    | $M6 \times 12$ -mm flat head screws | 8        | •        | Display mounting hardware (included with unit) | 2        |