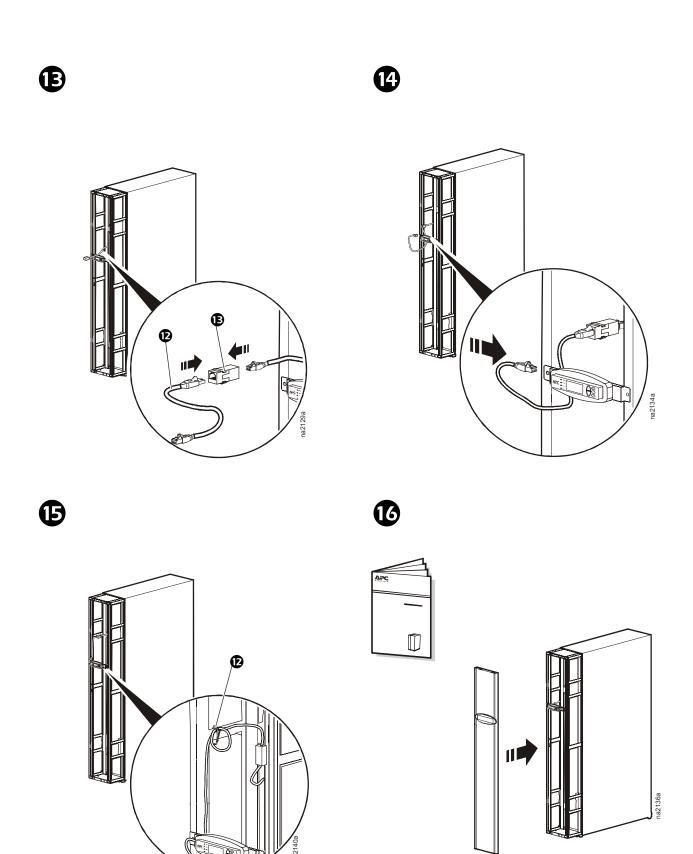

## Rack Air Containment Front Assembly for InfraStruXure<sup>™</sup> InRow RC/InRow SC (ACCS1003)—Installation

| Item | Description                         | Quantity | Item     | Description                                    | Quantity |
|------|-------------------------------------|----------|----------|------------------------------------------------|----------|
| 0    | Side plenums                        | 2        | 8        | 6-mm snap rivets                               | 6        |
| 2    | Front insert                        | 1        | 9        | M6 flanged hex nuts                            | 4        |
| €    | Side retainer inserts               | 2        | •        | $M6 \times 12$ -mm pan-head screws             | 1        |
| 4    | Top/bottom plenums                  | 2        | Ф        | Wire tie                                       | 1        |
| 6    | Catch door plenum                   | 1        | <b>®</b> | Display interface cable                        | 1        |
| 0    | Display air block                   | 1        | Œ        | RJ-45 connector                                | 1        |
| 0    | $M6 \times 12$ -mm flat head screws | 8        | •        | Display mounting hardware (included with unit) | 2        |