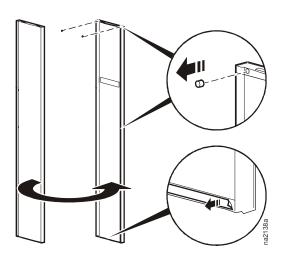

## Rack Air Containment Front Assembly for InfraStruXure<sup>™</sup> InRow RC/InRow SC (ACCS1003)—Installation

| Item | Description                         | Quantity | Item     | Description                                    | Quantity |
|------|-------------------------------------|----------|----------|------------------------------------------------|----------|
| 0    | Side plenums                        | 2        | 8        | 6-mm snap rivets                               | 6        |
| 2    | Front insert                        | 1        | 9        | M6 flanged hex nuts                            | 4        |
| €    | Side retainer inserts               | 2        | •        | $M6 \times 12$ -mm pan-head screws             | 1        |
| 4    | Top/bottom plenums                  | 2        | Ф        | Wire tie                                       | 1        |
| 6    | Catch door plenum                   | 1        | <b>®</b> | Display interface cable                        | 1        |
| 0    | Display air block                   | 1        | Œ        | RJ-45 connector                                | 1        |
| 0    | $M6 \times 12$ -mm flat head screws | 8        | •        | Display mounting hardware (included with unit) | 2        |