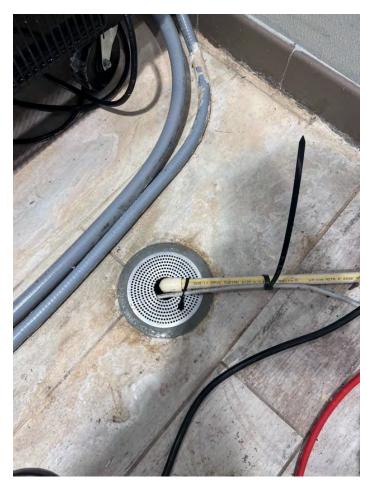

Additional maintenance tasks and projects are conducted on an as needed basis. Examples of these projects are detailed on the following pages.

Installed drain and pipe to alleviate washout from pool deck drainage. Sod is being installed this week.

Every white pole light that was out has been replaced with LED drivers and bulbs.

Nine (9) parking lot lights have been replaced.

Leaning street signs have been straightened in the neighborhoods.

Installed a new drain and cut it so the drainpipe for the ice machine will go down the drain and prevent water on the floor in the kitchen.