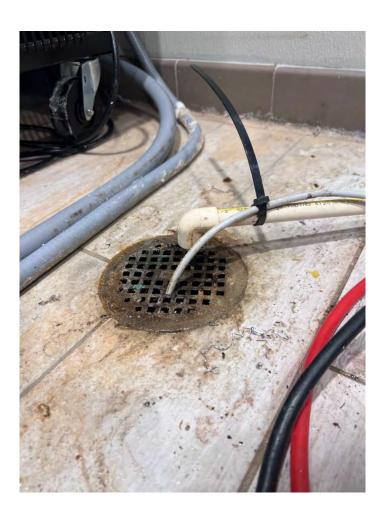

Additional maintenance tasks and projects are conducted on an as needed basis. Examples of these projects are detailed on the following pages.

Installed drain and pipe to alleviate washout from pool deck drainage. Sod is being installed this week.

Every white pole light that was out has been replaced with LED drivers and bulbs.

Nine (9) parking lot lights have been replaced.

Leaning street signs have been straightened in the neighborhoods.

Installed a new drain and cut it so the drainpipe for the ice machine will go down the drain and prevent water on the floor in the kitchen.