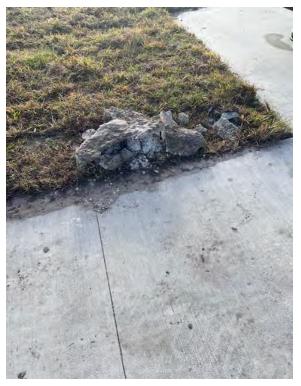

Repaired dog park obstacle.

Debris removal throughout the community

Sign removal and broken hose reel was replaced.