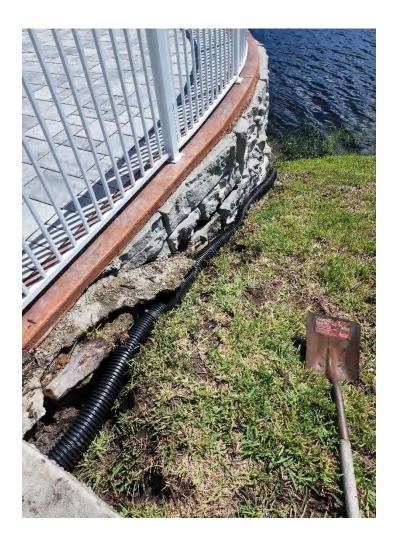

Additional maintenance tasks and projects are conducted on an as needed basis. Examples of these projects are detailed on the following pages.

Installed drain and pipe to alleviate washout from pool deck drainage. Sod is being installed this week.