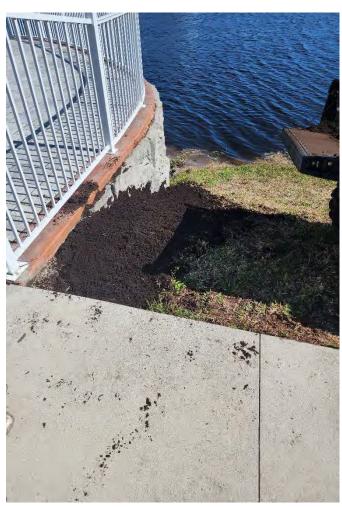

Additional maintenance tasks and projects are conducted on an as needed basis. Examples of these projects are detailed on the following pages.

Installed drain and pipe to alleviate washout from pool deck drainage. Sod is being installed this week.