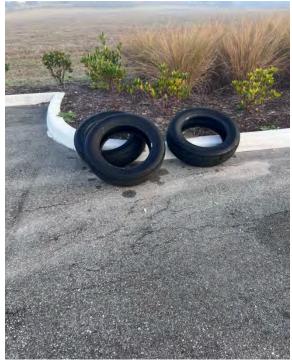

Repaired dog park obstacle.

Debris removal throughout the community

Sign removal and broken hose reel was replaced.