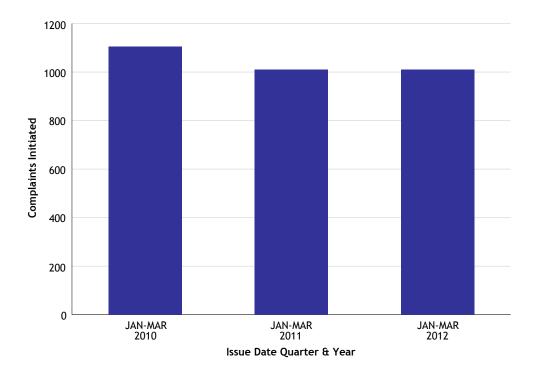

# DISCIPLINE REPORT FOR Quarter 1, 2012 Table D: Initiated Complaints During Quarter

| 2010 Q1 | 2011 Q1 | 2012 Q1 | Avg For Q1 |
|---------|---------|---------|------------|
| 1,105   | 1,010   | 1,010   | 1,042      |