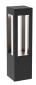

## NAPA EB2924-UNV

**BOLLARDS** 

## **DESCRIPTION**

**PROJECT** 

Architectural designed high powered LED exterior bollard fixture, high pressure die-cast aluminum square-shaped housing with four rectangular-shaped openings which radiates the light downward and throughout all openings and surrounding areas of the bollard. Available in two different heights and IK10 Rated.