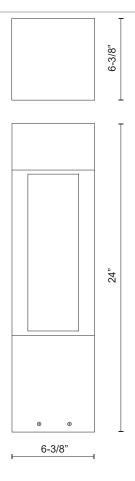

## **SPECIFICATION DETAILS**

| Fixture Dimensions   | L6-3/8" x W6-3/8" x H24"                                   |  |  |  |
|----------------------|------------------------------------------------------------|--|--|--|
| Light Source         | LED with DC Driver                                         |  |  |  |
| Wattage              | 24W                                                        |  |  |  |
| Total Lumens         | 2100lm                                                     |  |  |  |
| Delivered Lumens     | BK-1376lm                                                  |  |  |  |
| Voltage              | 120-277V                                                   |  |  |  |
| Color Temperature    | 3000K                                                      |  |  |  |
| CRI (Ra)             | 80CRI                                                      |  |  |  |
| Optional Color Temps | 2700K - 5000K Available, Minimum Order Quantities<br>Apply |  |  |  |
| LED Rated Life       | 50,000 hours                                               |  |  |  |
| Dimming              | 100% - 10%, TRIAC or ELV Dimmer (Not Included)             |  |  |  |
| Glass Details        | Clear High Impact Glass                                    |  |  |  |
| Location             | Wet, IP65                                                  |  |  |  |
| Paint Finish         | BK02                                                       |  |  |  |
| Finish Option(s)     | Black                                                      |  |  |  |

## **DESCRIPTION**

**PROJECT** 

Architectural designed high powered LED exterior bollard fixture, high pressure die-cast aluminum square-shaped housing with four rectangular-shaped openings which radiates the light downward and throughout all openings and surrounding areas of the bollard. Available in two different heights and IK10 Rated.