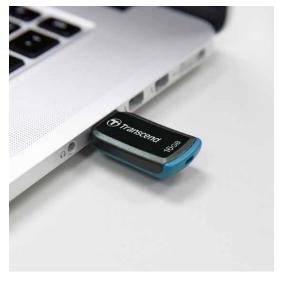

Ultra slim and lightweight

## JetFlash®360

The JetFlash 360 is a compact, portable flash drive that is ultra slim and lightweight, with a capless design that saves you the hassle of worrying about losing the USB end cap. Fitting comfortably between thumb and finger, the easy-to-grip contoured design requires minimal effort when unplugging from a USB port.

- · Smooth, ergonomic design
- · Convenient, one-handed operation
- · Extremely slim and lightweight
- · Transcend Elite data management software