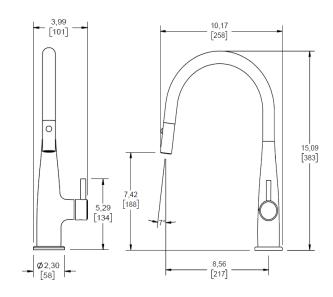

# Figure B

#### **Dimensions**

| Width        | 3.99-in      |
|--------------|--------------|
| Depth        | 10.17-in     |
| Height       | 15.09-in     |
| Spout Reach  | 8.56-in      |
| Spout Height | 7.42-in      |
| Flow Rate    | 1.82 GPM     |
| Pressure     | 80 PSI (MAX) |
|              |              |