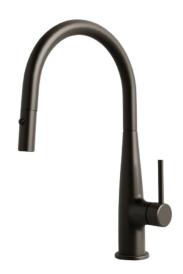

## Figure A

### Appearance

| Finish            | Matte Black     |
|-------------------|-----------------|
| Material          | Brass           |
| Mounting Location | Deck Mounted    |
| Number of Handles | 1               |
| Spout Type        | Pull-Down Spout |