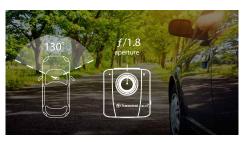

F/1.8 aperture and 130° viewing angle for clear and smooth 1080P recordings

**Emergency recording to protect important** videos from being overwritten

- Compact form factor
- Built-in Wi-Fi function for real-time footage playback
- Built-in battery to ensure uninterruptible recording
- Free download of DrivePro Toolbox