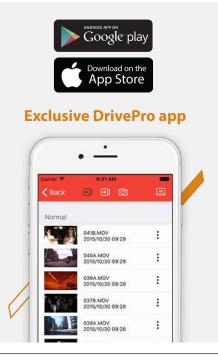

## **Car Video Recorder** | DrivePro<sup>™</sup>50

Introducing Transcend's most compact dash camera yet, the DrivePro 50 is a car video recorder that does away with everything except the essentials. With exceptional picture quality and low-light performance, live streaming to iOS and Android devices, compact design, and included High Endurance memory card, Transcend's DrivePro 50 has everything you need in a dash camera.