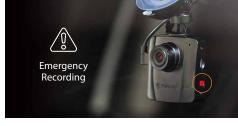

F/1.8 aperture and 130° viewing angle for clear and smooth 1080P recordings

**Emergency recording to protect important** videos from being overwritten

- Compact form factor
- Built-in Wi-Fi function for real-time footage playback
- Built-in battery to ensure uninterruptible recording
- Free download of DrivePro Toolbox