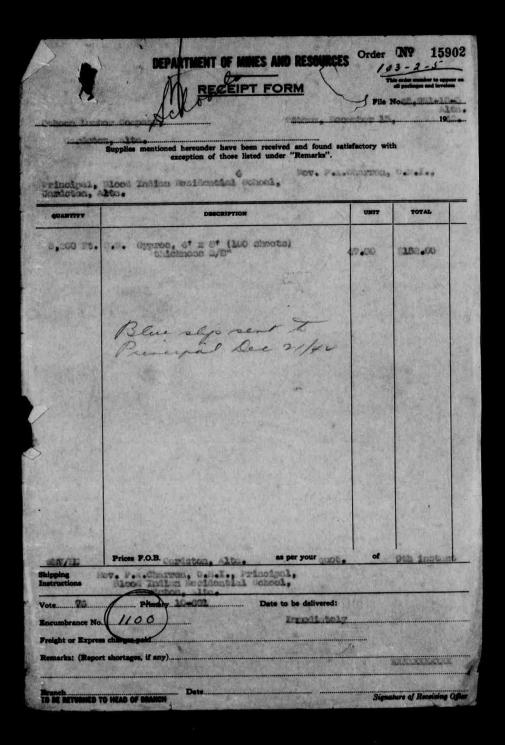

#### Indian Affairs School Files

(RG 10, Volume 6344)

| • | File 750-5, part 5  | Blood - Blood Roman Catholic Boarding School -<br>Building, Equipment & Accounts. 1939 - 1943 |
|---|---------------------|-----------------------------------------------------------------------------------------------|
|   | File 750-5, part 6  | Blood - Blood Roman Catholic Boarding School -<br>Building, Equipment & Accounts. 1943 - 1949 |
|   | File 750-5, part 7  | Blood - Blood Roman Catholic Boarding School -<br>Building, Equipment & Accounts. 1949        |
|   | File 750-5, part 8  | Blood - Blood Roman Catholic Boarding School -<br>Building, Equipment & Accounts. 1950        |
|   | File 750-11, part 1 | Blood - Roman Catholic St. Marys Residential<br>School - Vocational Training. 1938 - 1947     |
|   | File 750-23, part 1 | Blood - Roman Catholic St. Marys Residential School - Death of Pupils. 1935 - 1941            |

s. School Files. e 6344, File 750-5, part 5)

INDIAN AFFAIRS BRANCH

DEPARTMENT OF MINES AND RESOURCES

BLOOD R.C. RESIDENTIAL SCHOOL

BUILDINGS, ACCTS. &C.

(aC 10, Volume 6344, File 750-5, part 5)

PUBLIC ARCHIVES
ARCHIVES PUBLIQUES
CANADA