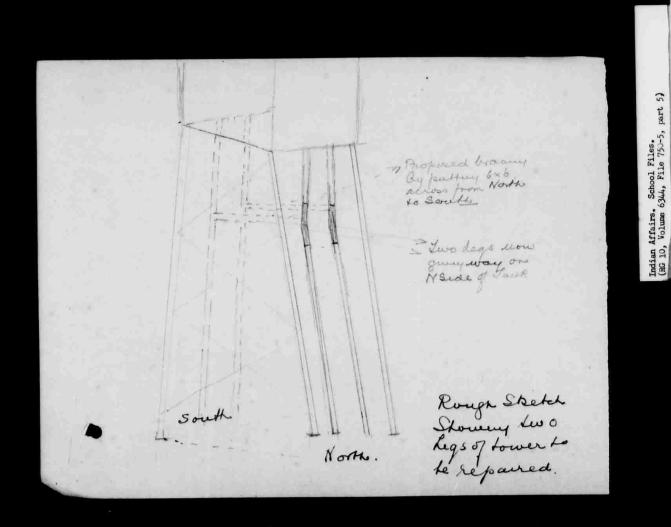

#### Indian Affairs School Files

(RG 10, Volume 6344)

| • | File 750-5, part 5  | Blood - Blood Roman Catholic Boarding School -<br>Building, Equipment & Accounts. 1939 - 1943 |
|---|---------------------|-----------------------------------------------------------------------------------------------|
|   | File 750-5, part 6  | Blood - Blood Roman Catholic Boarding School -<br>Building, Equipment & Accounts. 1943 - 1949 |
|   | File 750-5, part 7  | Blood - Blood Roman Catholic Boarding School -<br>Building, Equipment & Accounts. 1949        |
|   | File 750-5, part 8  | Blood - Blood Roman Catholic Boarding School -<br>Building, Equipment & Accounts. 1950        |
|   | File 750-11, part 1 | Blood - Roman Catholic St. Marys Residential<br>School - Vocational Training. 1938 - 1947     |
|   | File 750-23, part 1 | Blood - Roman Catholic St. Marys Residential School - Death of Pupils. 1935 - 1941            |

s. School Files. e 6344, File 750-5, part 5)

INDIAN AFFAIRS BRANCH

DEPARTMENT OF MINES AND RESOURCES

BLOOD R.C. RESIDENTIAL SCHOOL

BUILDINGS, ACCTS. &C.

(aC 10, Volume 6344, File 750-5, part 5)

PUBLIC ARCHIVES
ARCHIVES PUBLIQUES
CANADA