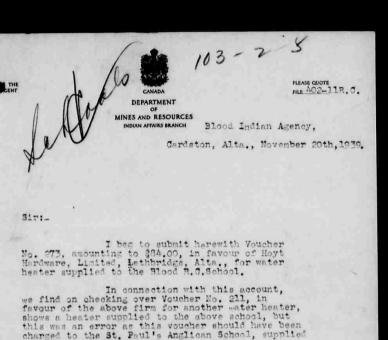

Affairs. School Files., Volume 6344, File 750-5, part 5)

103-2-5

DEPARTMENT

MINES AND RESOURCES INDIAN AFFAIRS BRANCH

PLEASE QUOTE

Blood Indian Agency,

Cardston, Alta., February 20th, 1939.

Sir:-

OFFICE

I beg to state that the Principal of the Blood R.C.Indian Residential School, Rev.P.A. Charron, advises that with the Department's sanction, it is their intention of installing a stoker on the heating boilers of that institution at their own expense.

The Department no doubt will woncur in this, but their sanction is desired, in as much as the plant is owned by the Department.

Your obedient servant,

The Secretary, Indian Affairs Branch, Department of Mines & Resources, Ottawa, Ont.