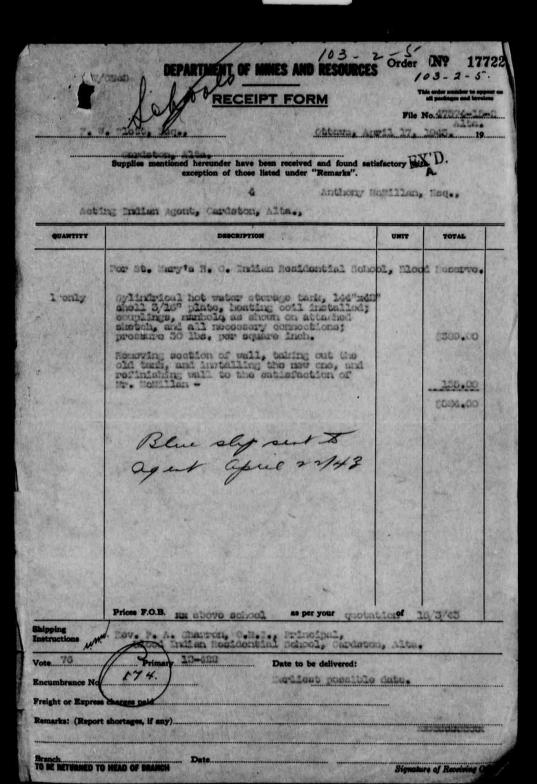

#### Indian Affairs School Files

(RG 10, Volume 6344)

| • | File 750-5, part 5  | Blood - Blood Roman Catholic Boarding School -<br>Building, Equipment & Accounts. 1939 - 1943 |
|---|---------------------|-----------------------------------------------------------------------------------------------|
|   | File 750-5, part 6  | Blood - Blood Roman Catholic Boarding School -<br>Building, Equipment & Accounts. 1943 - 1949 |
|   | File 750-5, part 7  | Blood - Blood Roman Catholic Boarding School -<br>Building, Equipment & Accounts. 1949        |
|   | File 750-5, part 8  | Blood - Blood Roman Catholic Boarding School -<br>Building, Equipment & Accounts. 1950        |
|   | File 750-11, part 1 | Blood - Roman Catholic St. Marys Residential<br>School - Vocational Training. 1938 - 1947     |
|   | File 750-23, part 1 | Blood - Roman Catholic St. Marys Residential School - Death of Pupils. 1935 - 1941            |

s. School Files. e 6344, File 750-5, part 5)

INDIAN AFFAIRS BRANCH

DEPARTMENT OF MINES AND RESOURCES

BLOOD R.C. RESIDENTIAL SCHOOL

BUILDINGS, ACCTS. &C.

(aC 10, Volume 6344, File 750-5, part 5)

PUBLIC ARCHIVES
ARCHIVES PUBLIQUES
CANADA