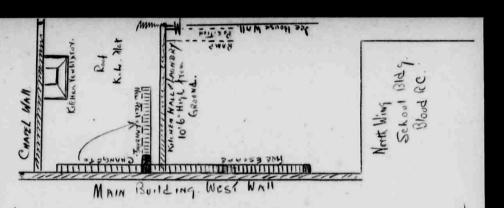

s Street East,

Toronto 8, Canada

November 28th, 1939.

Department of Mines and Resources, Ottawa, Ontario.

File 29716-15/204

Dear Sirs, -

Re: Your Purchase Order 28768

Your valued order of the 23rd instant for one fig. 2898 - 1 bag Super dough mixer with cover and with 60 cycle single phase motor direct connected, has been duly received and entered for shipment as quickly as possible to St.Mary's Indian Residential School, Cardston, Alberta. Please accept our thanks for this and the assurance that your order will receive our very best attention.

Again thanking you and awaiting your further esteemed commands, we are,

Yours very truly,

FLETCHER MANUFACTURING COMPANY LIMITED (sgd) M.H.Davies.

lairs. School Files.

Slume 6344, File 750-5, part 5)

PUBLIC ARCHIVES

ARCHIVES PUBLIQUE



Proposed Charge of Fire Scoabs Blood Sun Re Res School.



ARCHIVES PUBLIQUES

> PUBLIC ARCHIVES

Indian Affairs. School Files. (RG 10, Volume 6344, File 750-5, part 5)

DEPARTMENT

OF MINES AND RESOURCES INDIAN AFFAIRS BRANCH

Blood Indian Agency,

Cardston, Alta., December 21,1939

402-11 R.C.

Re Mr. R.A. Hoey's letter No. 103-2-5 of Nov. 20, 1939.

I beg to acknowledge the above file, with reference to the construction of ramps for the lower end of fire escapes on the Blood R.C. Indian Residential School, this In reply I wish to advise that I have obtained Agency.

an estimate figure which is quoted herewith, in detail, for the erection of two ramps and the alteration of one fire escape:-Material, 4 Pcs. 3x8 - 18'

3x8 - 14 2x4 - 14 115 Sq. feet shiplap 2 Pcs. 4x4 - 12' 1 2x8 - 16 60