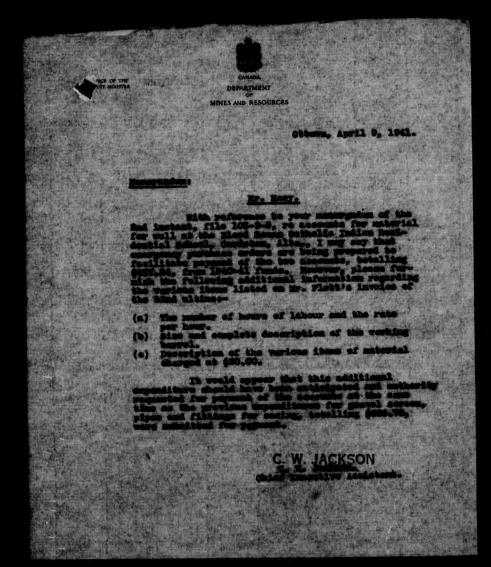

OFFICE

I beg to state that the Principal of the Blood R.C.Indian Residential School, Rev.P.A. Charron, advises that with the Department's sanction, it is their intention of installing a stoker on the heating boilers of that institution at their own expense.

The Department no doubt will woncur in this, but their sanction is desired, in as much as the plant is owned by the Department.

Your obedient servant,

The Secretary, Indian Affairs Branch, Department of Mines & Resources, Ottawa, Ont.

**PUBLIC** 

Ottawa, March 1, 1939.

Dear Sir:

With reference to your letter of the 20th ultimo you may inform the Principal of the Blood R.C. residential school that the Department has no objection to the school management installing, at their own expense, a stoker on the heating boilers.