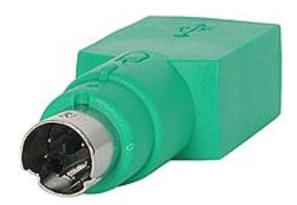

## Replacement USB to PS2 Mouse Adapter

StarTech ID: GC46FM

Only the best-quality components are used when StarTech.com's expert manufacturing team creates our cable supplies and this adapter is no different. This unobtrusive adapter converts a USB type A Male connector to a PS/2 Male connector, letting your plug your USB mouse into a PS/2 port.

## **Specifications**

- > Connector A 1 USB A Female
- > Connector B 1 6 DIN Male
- > Color Green
- > Shipping (Package) Weight 0.04 lb [0.02 kg]
- > Connectors USB A Female, PS/2 Male